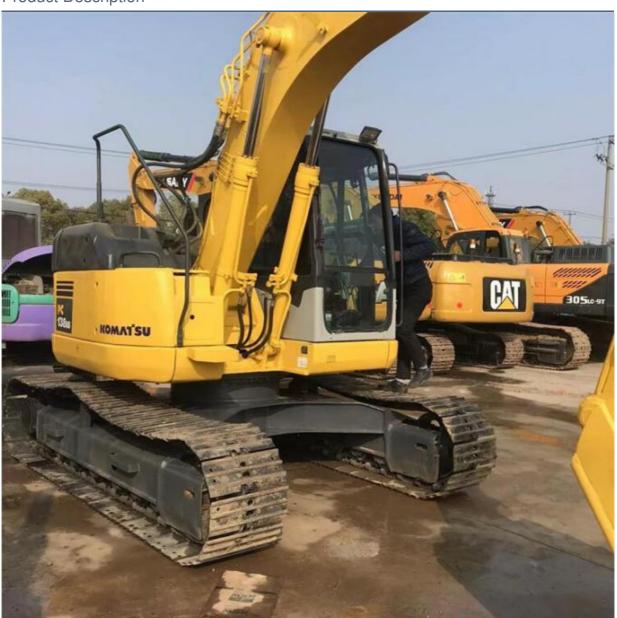

# Original Hydraulic Valve Komatsu 13t Excavator PC138us-2 with 13400KG Operating Weight

#### **Product Specification**

Showroom Location: None 13400KG · Operating Weight: 0.5m<sup>3</sup> . Bucket Capacity: · Machine Weight: 14000 KG • Hydraulic Cylinder Brand: Original • Hydraulic Pump Brand: Original Hydraulic Valve Brand: Original Cummins . Engine Brand: 66KW • Power: • Machinery Test Report: Provided • Video Outgoing-inspection: Provided

#### More Images