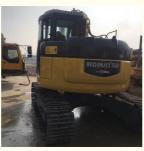

# Original Hydraulic Valve Komatsu 13t Excavator PC138us-2 with 13400KG Operating Weight

#### **Product Specification**

Showroom Location: None 13400KG · Operating Weight: 0.5m<sup>3</sup> . Bucket Capacity: · Machine Weight: 14000 KG • Hydraulic Cylinder Brand: Original • Hydraulic Pump Brand: Original Hydraulic Valve Brand: Original Cummins . Engine Brand: 66KW • Power: • Machinery Test Report: Provided • Video Outgoing-inspection: Provided

• Core Components: Pressure Vessel, Motor, Bearing, Gear,

Pump, Gearbox, Engine, PLC

Year: 2018Working Hours: 2600