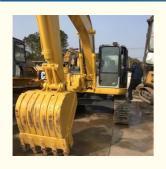

# Original Hydraulic Valve Komatsu 13t Excavator PC138us-2 with 13400KG Operating Weight

#### **Product Specification**

Showroom Location: None 13400KG · Operating Weight: 0.5m<sup>3</sup> . Bucket Capacity: · Machine Weight: 14000 KG • Hydraulic Cylinder Brand: Original • Hydraulic Pump Brand: Original Hydraulic Valve Brand: Original Cummins . Engine Brand: 66KW • Power: • Machinery Test Report: Provided • Video Outgoing-inspection: Provided

• Core Components: Pressure Vessel, Motor, Bearing, Gear,

Pump, Gearbox, Engine, PLC

Year: 2018Working Hours: 2600