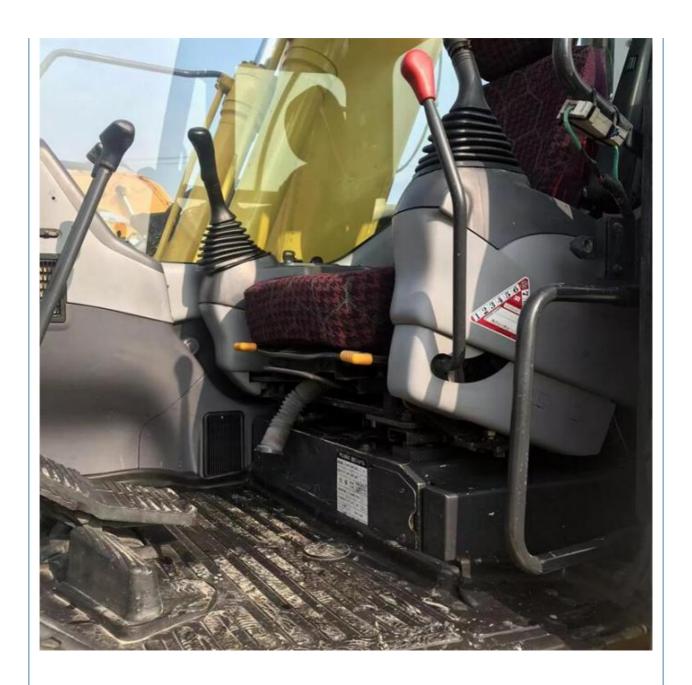

#### **Product Specification**

Showroom Location: None 13400KG · Operating Weight: 0.5m<sup>3</sup> . Bucket Capacity: · Machine Weight: 14000 KG • Hydraulic Cylinder Brand: Original • Hydraulic Pump Brand: Original Hydraulic Valve Brand: Original Cummins . Engine Brand: 66KW • Power: • Machinery Test Report: Provided • Video Outgoing-inspection: Provided

• Core Components: Pressure Vessel, Motor, Bearing, Gear,

Pump, Gearbox, Engine, PLC

Year: 2018Working Hours: 2600