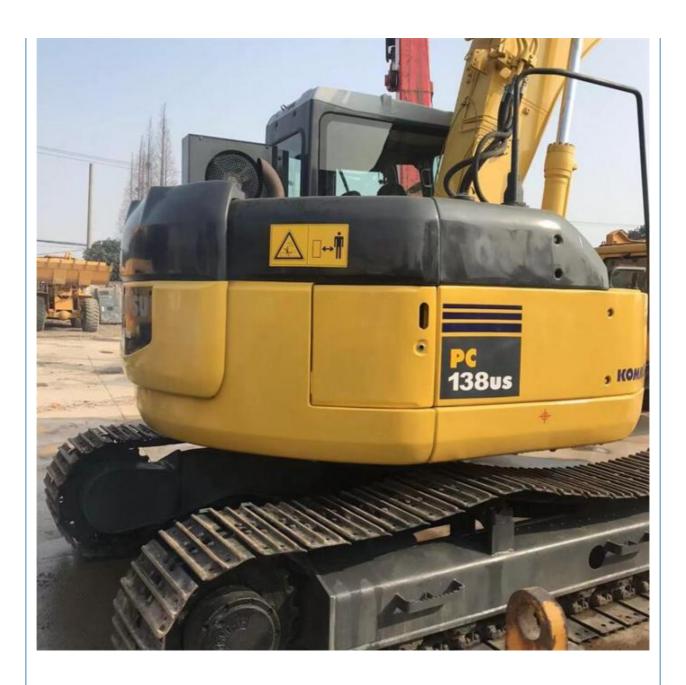

# Original Hydraulic Valve Komatsu 13t Excavator PC138us-2 with 13400KG Operating Weight

#### **Product Specification**

Showroom Location: None 13400KG · Operating Weight: 0.5m<sup>3</sup> . Bucket Capacity: · Machine Weight: 14000 KG • Hydraulic Cylinder Brand: Original • Hydraulic Pump Brand: Original Hydraulic Valve Brand: Original Cummins . Engine Brand: 66KW • Power: • Machinery Test Report: Provided • Video Outgoing-inspection: Provided

#### More Images