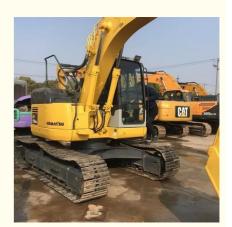

# Original Hydraulic Valve Komatsu 13t Excavator PC138us-2 with 13400KG Operating Weight

#### **Product Specification**

Showroom Location: None 13400KG · Operating Weight: 0.5m<sup>3</sup> . Bucket Capacity: · Machine Weight: 14000 KG • Hydraulic Cylinder Brand: Original • Hydraulic Pump Brand: Original Hydraulic Valve Brand: Original Cummins . Engine Brand: 66KW • Power: • Machinery Test Report: Provided • Video Outgoing-inspection: Provided

• Core Components: Pressure Vessel, Motor, Bearing, Gear,

Pump, Gearbox, Engine, PLC

Year: 2018Working Hours: 2600