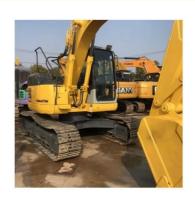

# Original Hydraulic Valve Komatsu 13t Excavator PC138us-2 with 13400KG Operating Weight

#### **Product Specification**

Showroom Location: None 13400KG · Operating Weight: 0.5m<sup>3</sup> . Bucket Capacity: · Machine Weight: 14000 KG • Hydraulic Cylinder Brand: Original • Hydraulic Pump Brand: Original Hydraulic Valve Brand: Original Cummins . Engine Brand: 66KW • Power: • Machinery Test Report: Provided • Video Outgoing-inspection: Provided

• Core Components: Pressure Vessel, Motor, Bearing, Gear,

Pump, Gearbox, Engine, PLC

Year: 2018Working Hours: 2600