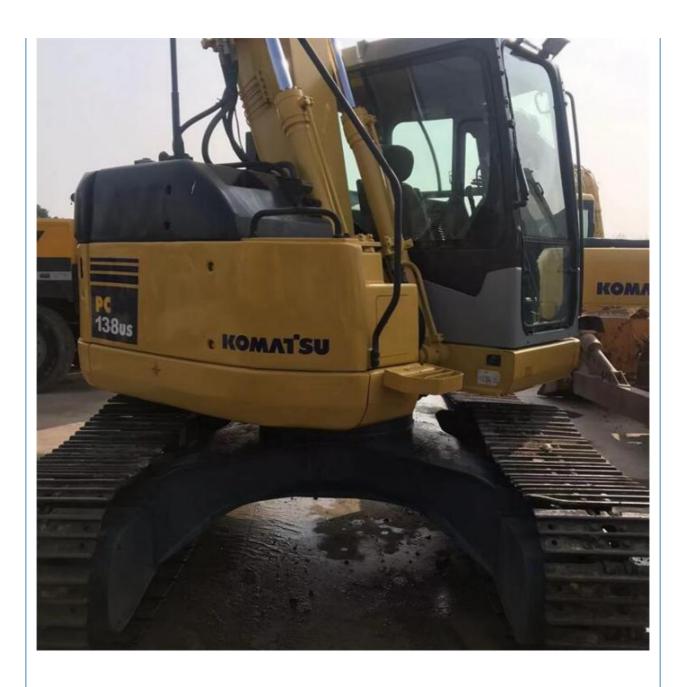

# Original Hydraulic Valve Komatsu 13t Excavator PC138us-2 with 13400KG Operating Weight

#### **Product Specification**

Showroom Location: None 13400KG · Operating Weight: 0.5m<sup>3</sup> . Bucket Capacity: · Machine Weight: 14000 KG • Hydraulic Cylinder Brand: Original • Hydraulic Pump Brand: Original Hydraulic Valve Brand: Original Cummins . Engine Brand: 66KW • Power: • Machinery Test Report: Provided • Video Outgoing-inspection: Provided

• Core Components: Pressure Vessel, Motor, Bearing, Gear,

Pump, Gearbox, Engine, PLC

Year: 2018Working Hours: 2600