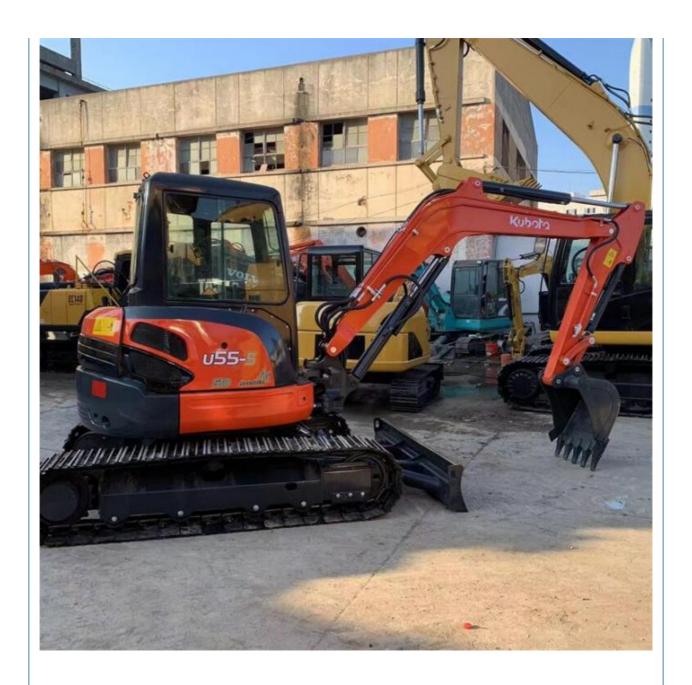

#### **Product Specification**

Showroom Location: None · Operating Weight: 5130KG 0.16m<sup>3</sup> . Bucket Capacity: · Machine Weight: 5000 KG Hydraulic Cylinder Brand: Original • Hydraulic Pump Brand: Original Hydraulic Valve Brand: Original • Engine Brand: Kubota 35KW • Power: • Machinery Test Report: Provided • Video Outgoing-inspection: Provided

• Core Components: Pressure Vessel, Motor, Bearing, Gear,

Pump, Gearbox, Engine, PLC

Year: 2021Working Hours: 1360

#### More Images