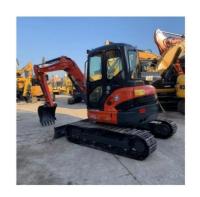

# Japan Mini Crawler Kubota U55 U55-5 Uesd Excavator in Shanghai with and Kubota Engine

#### **Product Specification**

Showroom Location: None · Operating Weight: 5130KG 0.16m<sup>3</sup> . Bucket Capacity: · Machine Weight: 5000 KG Hydraulic Cylinder Brand: Original • Hydraulic Pump Brand: Original Hydraulic Valve Brand: Original • Engine Brand: Kubota 35KW • Power: • Machinery Test Report: Provided • Video Outgoing-inspection: Provided

• Core Components: Pressure Vessel, Motor, Bearing, Gear,

Pump, Gearbox, Engine, PLC

Year: 2021Working Hours: 1360