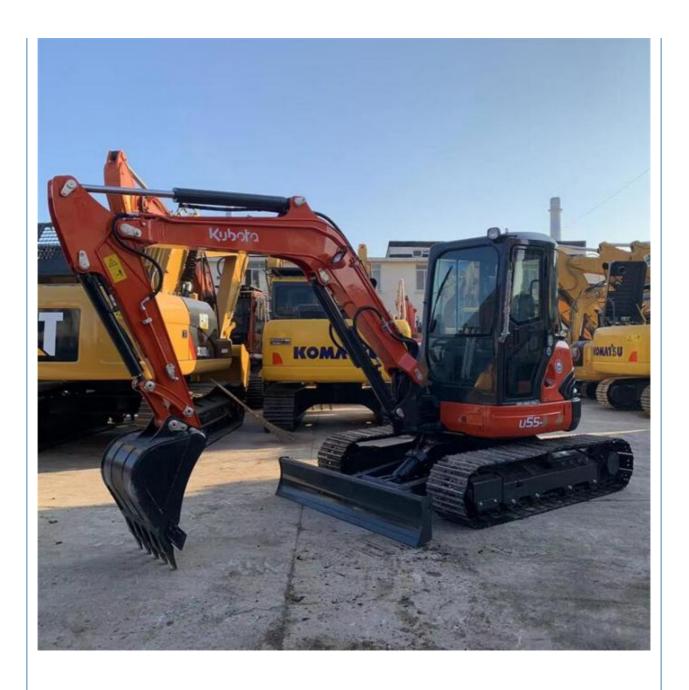

# Japan Mini Crawler Kubota U55 U55-5 Uesd Excavator in Shanghai with and Kubota Engine

#### **Product Specification**

Showroom Location: None · Operating Weight: 5130KG 0.16m<sup>3</sup> . Bucket Capacity: · Machine Weight: 5000 KG Hydraulic Cylinder Brand: Original • Hydraulic Pump Brand: Original Hydraulic Valve Brand: Original • Engine Brand: Kubota 35KW • Power: • Machinery Test Report: Provided • Video Outgoing-inspection: Provided

• Core Components: Pressure Vessel, Motor, Bearing, Gear,

Pump, Gearbox, Engine, PLC

Year: 2021Working Hours: 1360