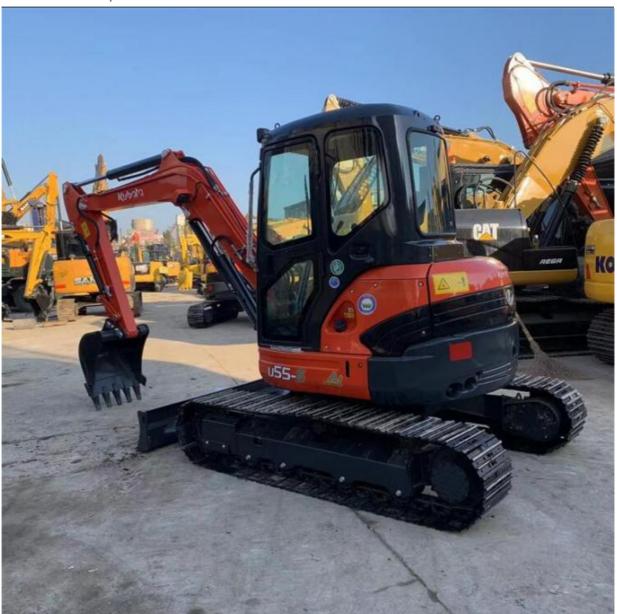

# Japan Mini Crawler Kubota U55 U55-5 Uesd Excavator in Shanghai with and Kubota Engine

#### **Product Specification**

Showroom Location: None · Operating Weight: 5130KG 0.16m<sup>3</sup> . Bucket Capacity: · Machine Weight: 5000 KG Hydraulic Cylinder Brand: Original • Hydraulic Pump Brand: Original Hydraulic Valve Brand: Original • Engine Brand: Kubota 35KW • Power: • Machinery Test Report: Provided • Video Outgoing-inspection: Provided