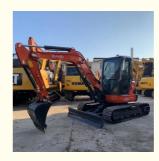

# Japan Mini Crawler Kubota U55 U55-5 Uesd Excavator in Shanghai with and Kubota Engine

#### **Product Specification**

Showroom Location: None · Operating Weight: 5130KG 0.16m<sup>3</sup> . Bucket Capacity: · Machine Weight: 5000 KG Hydraulic Cylinder Brand: Original • Hydraulic Pump Brand: Original Hydraulic Valve Brand: Original • Engine Brand: Kubota 35KW • Power: • Machinery Test Report: Provided • Video Outgoing-inspection: Provided