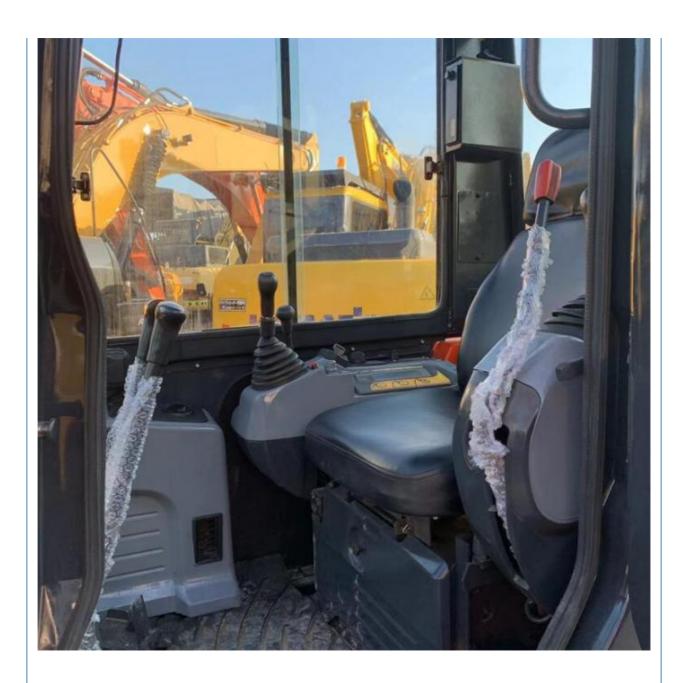

#### **Product Specification**

Showroom Location: None · Operating Weight: 5130KG 0.16m<sup>3</sup> . Bucket Capacity: · Machine Weight: 5000 KG Hydraulic Cylinder Brand: Original • Hydraulic Pump Brand: Original Hydraulic Valve Brand: Original • Engine Brand: Kubota 35KW • Power: • Machinery Test Report: Provided • Video Outgoing-inspection: Provided

• Core Components: Pressure Vessel, Motor, Bearing, Gear,

Pump, Gearbox, Engine, PLC

Year: 2021Working Hours: 1360