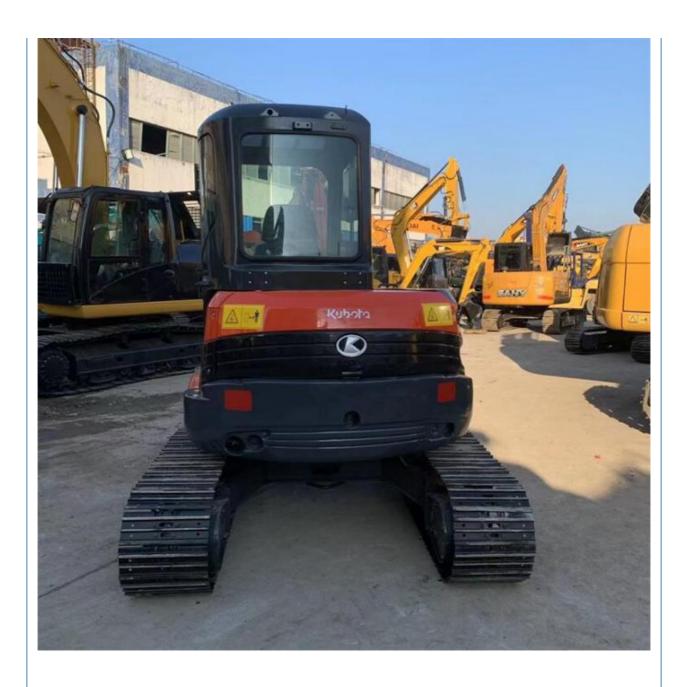

# Japan Mini Crawler Kubota U55 U55-5 Uesd Excavator in Shanghai with and Kubota Engine

#### **Product Specification**

Showroom Location: None · Operating Weight: 5130KG 0.16m<sup>3</sup> . Bucket Capacity: · Machine Weight: 5000 KG Hydraulic Cylinder Brand: Original • Hydraulic Pump Brand: Original Hydraulic Valve Brand: Original • Engine Brand: Kubota 35KW • Power: • Machinery Test Report: Provided • Video Outgoing-inspection: Provided

• Core Components: Pressure Vessel, Motor, Bearing, Gear,

Pump, Gearbox, Engine, PLC

Year: 2021Working Hours: 1360