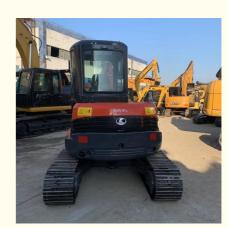

# Japan Mini Crawler Kubota U55 U55-5 Uesd Excavator in Shanghai with and Kubota Engine

#### **Product Specification**

Showroom Location: None · Operating Weight: 5130KG 0.16m<sup>3</sup> . Bucket Capacity: · Machine Weight: 5000 KG Hydraulic Cylinder Brand: Original • Hydraulic Pump Brand: Original Hydraulic Valve Brand: Original • Engine Brand: Kubota 35KW • Power: • Machinery Test Report: Provided • Video Outgoing-inspection: Provided

• Core Components: Pressure Vessel, Motor, Bearing, Gear,

Pump, Gearbox, Engine, PLC

Year: 2021Working Hours: 1360