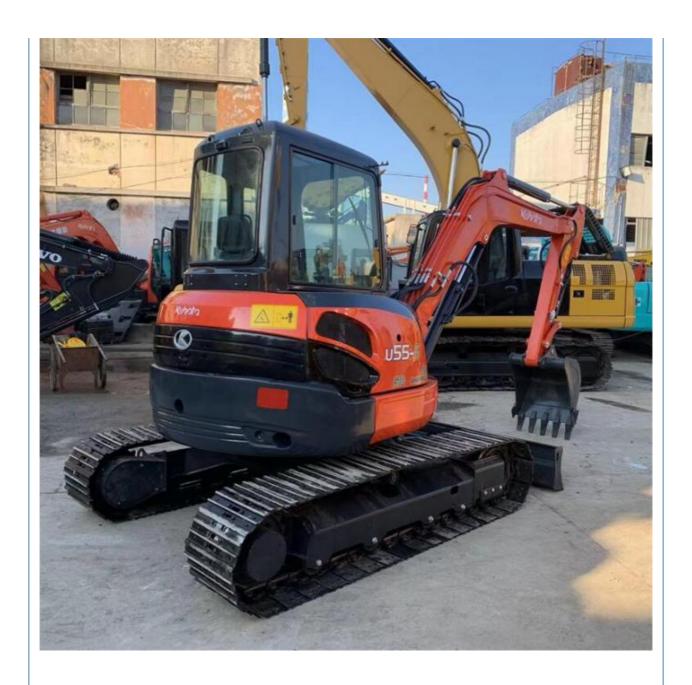

# Japan Mini Crawler Kubota U55 U55-5 Uesd Excavator in Shanghai with and Kubota Engine

#### **Product Specification**

Showroom Location: None · Operating Weight: 5130KG 0.16m<sup>3</sup> . Bucket Capacity: · Machine Weight: 5000 KG Hydraulic Cylinder Brand: Original • Hydraulic Pump Brand: Original Hydraulic Valve Brand: Original • Engine Brand: Kubota 35KW • Power: • Machinery Test Report: Provided • Video Outgoing-inspection: Provided

• Core Components: Pressure Vessel, Motor, Bearing, Gear,

Pump, Gearbox, Engine, PLC

Year: 2021Working Hours: 1360