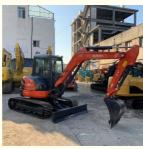

# Japan Mini Crawler Kubota U55 U55-5 Uesd Excavator in Shanghai with and Kubota Engine

#### **Product Specification**

Showroom Location: None · Operating Weight: 5130KG 0.16m<sup>3</sup> . Bucket Capacity: · Machine Weight: 5000 KG Hydraulic Cylinder Brand: Original • Hydraulic Pump Brand: Original Hydraulic Valve Brand: Original • Engine Brand: Kubota 35KW • Power: • Machinery Test Report: Provided • Video Outgoing-inspection: Provided

• Core Components: Pressure Vessel, Motor, Bearing, Gear,

Pump, Gearbox, Engine, PLC

Year: 2021Working Hours: 1360