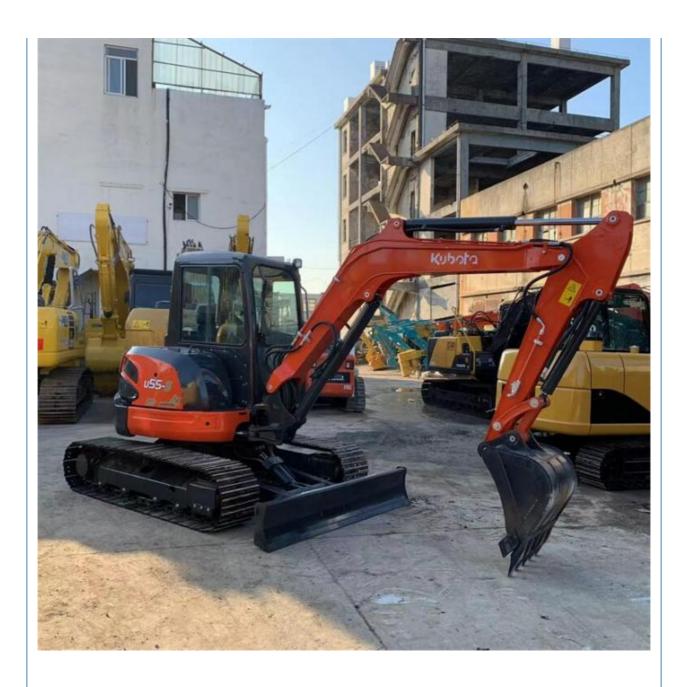

# Japan Mini Crawler Kubota U55 U55-5 Uesd Excavator in Shanghai with and Kubota Engine

#### **Product Specification**

Showroom Location: None · Operating Weight: 5130KG 0.16m<sup>3</sup> . Bucket Capacity: · Machine Weight: 5000 KG Hydraulic Cylinder Brand: Original • Hydraulic Pump Brand: Original Hydraulic Valve Brand: Original • Engine Brand: Kubota 35KW • Power: • Machinery Test Report: Provided • Video Outgoing-inspection: Provided

• Core Components: Pressure Vessel, Motor, Bearing, Gear,

Pump, Gearbox, Engine, PLC

Year: 2021Working Hours: 1360