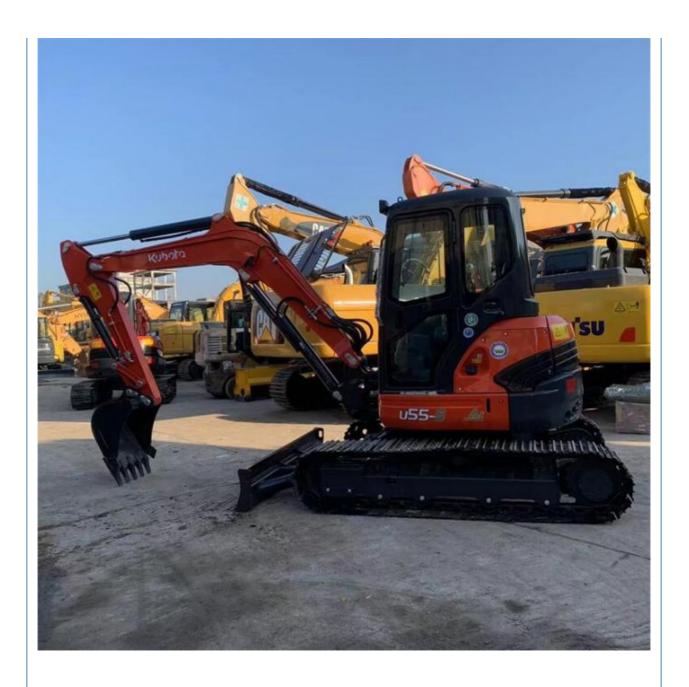

#### **Product Specification**

Showroom Location: None · Operating Weight: 5130KG 0.16m<sup>3</sup> . Bucket Capacity: · Machine Weight: 5000 KG Hydraulic Cylinder Brand: Original • Hydraulic Pump Brand: Original Hydraulic Valve Brand: Original • Engine Brand: Kubota 35KW • Power: • Machinery Test Report: Provided • Video Outgoing-inspection: Provided

• Core Components: Pressure Vessel, Motor, Bearing, Gear,

Pump, Gearbox, Engine, PLC

Year: 2021Working Hours: 1360

#### More Images