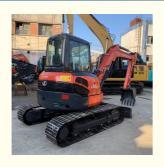

# Japan Mini Crawler Kubota U55 U55-5 Uesd Excavator in Shanghai with and Kubota Engine

#### **Product Specification**

Showroom Location: None · Operating Weight: 5130KG 0.16m<sup>3</sup> . Bucket Capacity: · Machine Weight: 5000 KG Hydraulic Cylinder Brand: Original • Hydraulic Pump Brand: Original Hydraulic Valve Brand: Original • Engine Brand: Kubota 35KW • Power: • Machinery Test Report: Provided • Video Outgoing-inspection: Provided

• Core Components: Pressure Vessel, Motor, Bearing, Gear,

Pump, Gearbox, Engine, PLC

Year: 2021Working Hours: 1360