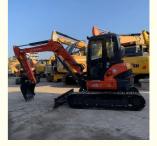

# Japan Mini Crawler Kubota U55 U55-5 Uesd Excavator in Shanghai with and Kubota Engine

#### **Product Specification**

Showroom Location: None · Operating Weight: 5130KG 0.16m<sup>3</sup> . Bucket Capacity: · Machine Weight: 5000 KG Hydraulic Cylinder Brand: Original • Hydraulic Pump Brand: Original Hydraulic Valve Brand: Original • Engine Brand: Kubota 35KW • Power: • Machinery Test Report: Provided • Video Outgoing-inspection: Provided