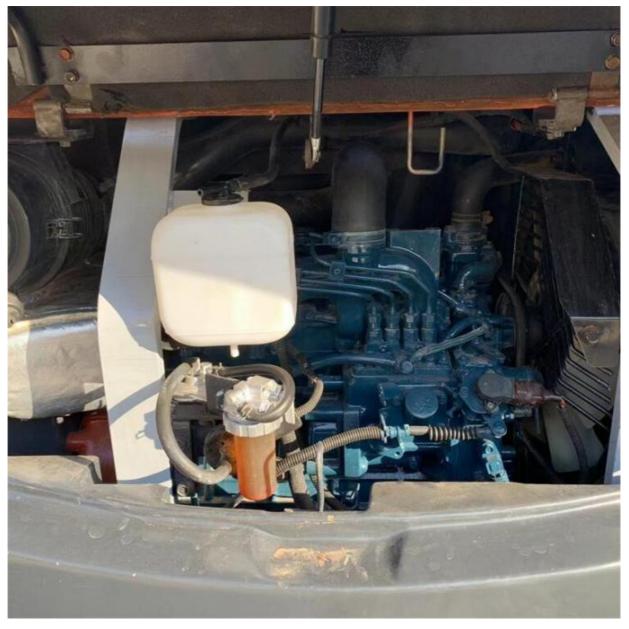

#### **Product Specification**

Showroom Location: None · Operating Weight: 5130KG 0.16m<sup>3</sup> . Bucket Capacity: · Machine Weight: 5000 KG Hydraulic Cylinder Brand: Original • Hydraulic Pump Brand: Original Hydraulic Valve Brand: Original • Engine Brand: Kubota 35KW • Power: • Machinery Test Report: Provided • Video Outgoing-inspection: Provided

• Core Components: Pressure Vessel, Motor, Bearing, Gear,

Pump, Gearbox, Engine, PLC

Year: 2021Working Hours: 1360

#### More Images