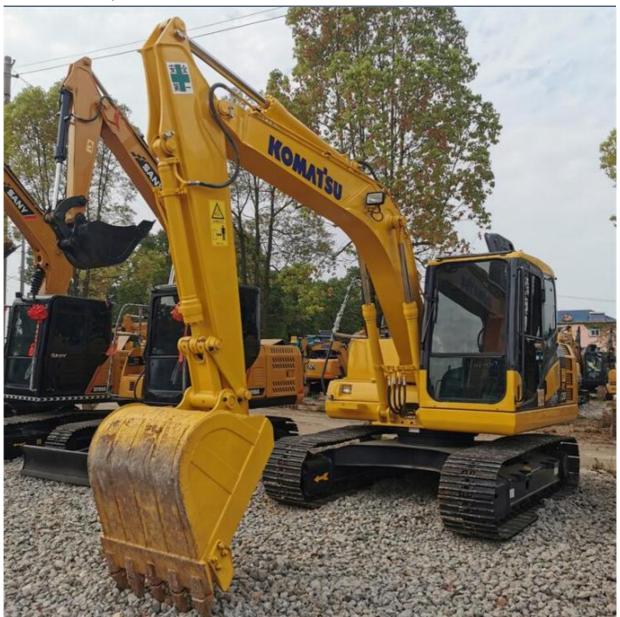

# Original Hydraulic Valve Komatsu PC110 Second Hand Digger with Low Working Hours

#### **Product Specification**

Showroom Location: None · Operating Weight: 10980KG 0.48m<sup>3</sup> . Bucket Capacity: • Machine Weight: 11000 KG • Hydraulic Cylinder Brand: Original • Hydraulic Pump Brand: Original • Hydraulic Valve Brand: Original Cummins . Engine Brand: 66KW • Power: • Machinery Test Report: Provided • Video Outgoing-inspection: Provided