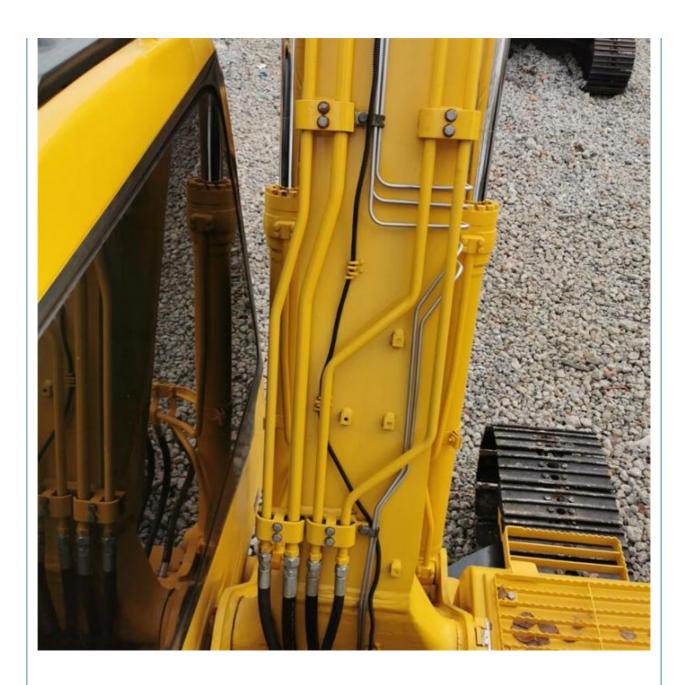

#### **Product Specification**

Showroom Location: None · Operating Weight: 10980KG 0.48m<sup>3</sup> . Bucket Capacity: • Machine Weight: 11000 KG • Hydraulic Cylinder Brand: Original • Hydraulic Pump Brand: Original • Hydraulic Valve Brand: Original Cummins . Engine Brand: 66KW • Power: • Machinery Test Report: Provided • Video Outgoing-inspection: Provided

• Core Components: Pressure Vessel, Motor, Bearing, Gear,

Pump, Gearbox, Engine, PLC

Year: 2022Working Hours: 660