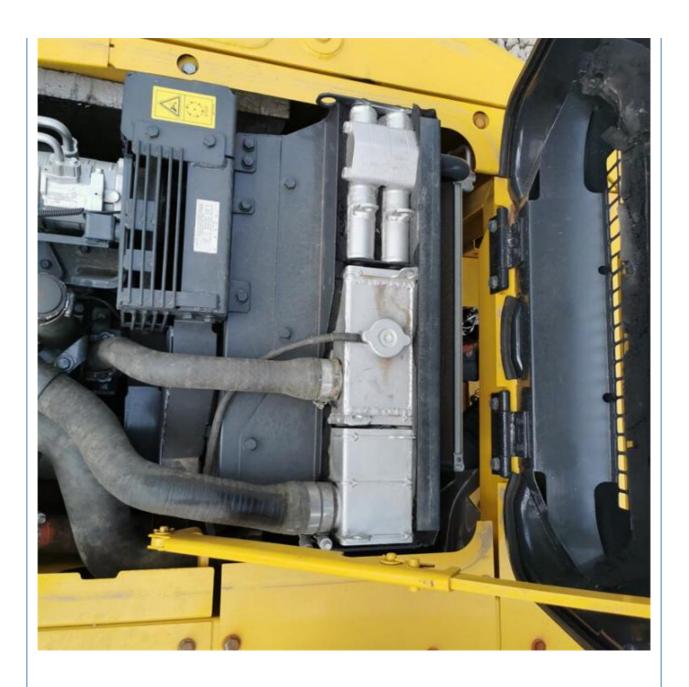

#### **Product Specification**

Showroom Location: None · Operating Weight: 10980KG 0.48m<sup>3</sup> . Bucket Capacity: • Machine Weight: 11000 KG • Hydraulic Cylinder Brand: Original • Hydraulic Pump Brand: Original • Hydraulic Valve Brand: Original Cummins . Engine Brand: 66KW • Power: • Machinery Test Report: Provided • Video Outgoing-inspection: Provided

• Core Components: Pressure Vessel, Motor, Bearing, Gear,

Pump, Gearbox, Engine, PLC

Year: 2022Working Hours: 660