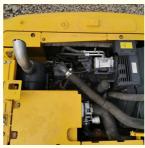

#### **Product Specification**

Showroom Location: None · Operating Weight: 10980KG 0.48m<sup>3</sup> . Bucket Capacity: • Machine Weight: 11000 KG • Hydraulic Cylinder Brand: Original • Hydraulic Pump Brand: Original • Hydraulic Valve Brand: Original Cummins . Engine Brand: 66KW • Power: • Machinery Test Report: Provided • Video Outgoing-inspection: Provided