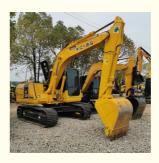

# Original Hydraulic Valve Komatsu PC110 Second Hand Digger with Low Working Hours

#### **Basic Information**

Place of Origin: Japan

• Price: \$25,000.00/units 1-3 units



#### **Product Specification**

Showroom Location: None · Operating Weight: 10980KG 0.48m<sup>3</sup> . Bucket Capacity: • Machine Weight: 11000 KG • Hydraulic Cylinder Brand: Original • Hydraulic Pump Brand: Original • Hydraulic Valve Brand: Original Cummins . Engine Brand: 66KW • Power: • Machinery Test Report: Provided • Video Outgoing-inspection: Provided

• Core Components: Pressure Vessel, Motor, Bearing, Gear,

Pump, Gearbox, Engine, PLC

Year: 2022Working Hours: 660



#### More Images









## Product Description

## **Product Description**





















#### Models Of Excavators We Sell

Komatsu used excavator

Carter used excavator

Hyundai used

PC20/PC30/PC35/PC40/PC50/PC55/PC56/PC60/PC70/PC75/PC78/PC10 0/PC110/PC120/PC128/PC130/PC138/PC150/PC160/PC200/PC210/PC22 0/PC228/PC240/PC270/PC300/PC350/PC360/PC400/PC450/PC460/PC49

0/PC650

CAT303/CAT305/CAT305.5/CAT306/CAT307/CAT308/CAT311/CAT312/C AT313/CAT315/CAT318/CAT320/CAT323/CAT324/CAT325/CAT326/CAT3

R55/R60/R70/R75/R80/R110/R115/R130/R150/R200/R205/R210/R220/R2

29/CAT330/CAT336/CAT340/CAT345/CAT349/CAT375

Doosan used excavator DH(DX)35/55/60/70/75/80/150/200/215/220/225/235/260/300/350/370/420/

500/530

Sany used excavator SY16/SY35/SY55/SY60/SY65/SY75/SY85/SY95/SY115/SY135/SY155/SY

205/SY215/SY235/SY265/