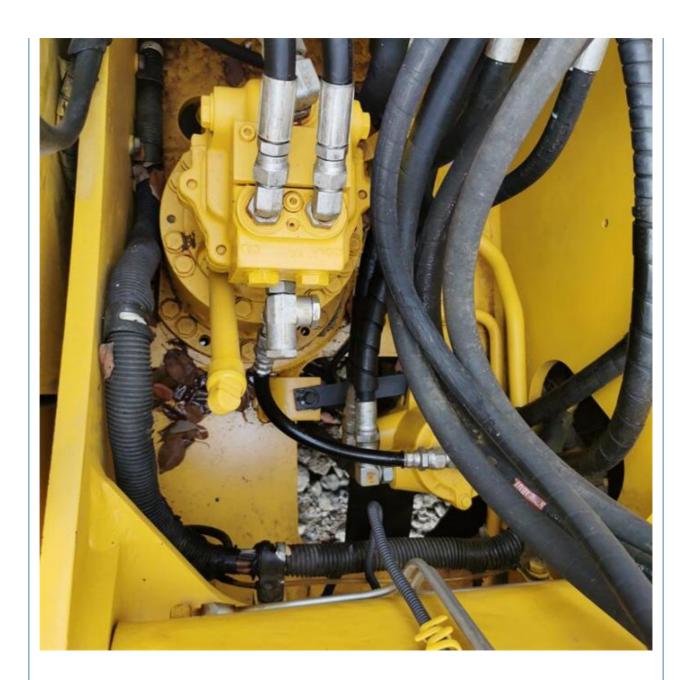

#### **Product Specification**

Showroom Location: None · Operating Weight: 10980KG 0.48m<sup>3</sup> . Bucket Capacity: • Machine Weight: 11000 KG • Hydraulic Cylinder Brand: Original • Hydraulic Pump Brand: Original • Hydraulic Valve Brand: Original Cummins . Engine Brand: 66KW • Power: • Machinery Test Report: Provided • Video Outgoing-inspection: Provided

• Core Components: Pressure Vessel, Motor, Bearing, Gear,

Pump, Gearbox, Engine, PLC

Year: 2022Working Hours: 660