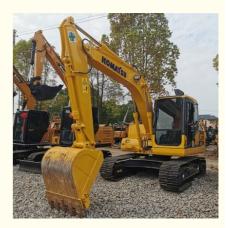

# Original Hydraulic Valve Komatsu PC110 Second Hand Digger with Low Working Hours

#### **Product Specification**

Showroom Location: None · Operating Weight: 10980KG 0.48m<sup>3</sup> . Bucket Capacity: • Machine Weight: 11000 KG • Hydraulic Cylinder Brand: Original • Hydraulic Pump Brand: Original • Hydraulic Valve Brand: Original Cummins . Engine Brand: 66KW • Power: • Machinery Test Report: Provided • Video Outgoing-inspection: Provided

• Core Components: Pressure Vessel, Motor, Bearing, Gear,

Pump, Gearbox, Engine, PLC

Year: 2022Working Hours: 660