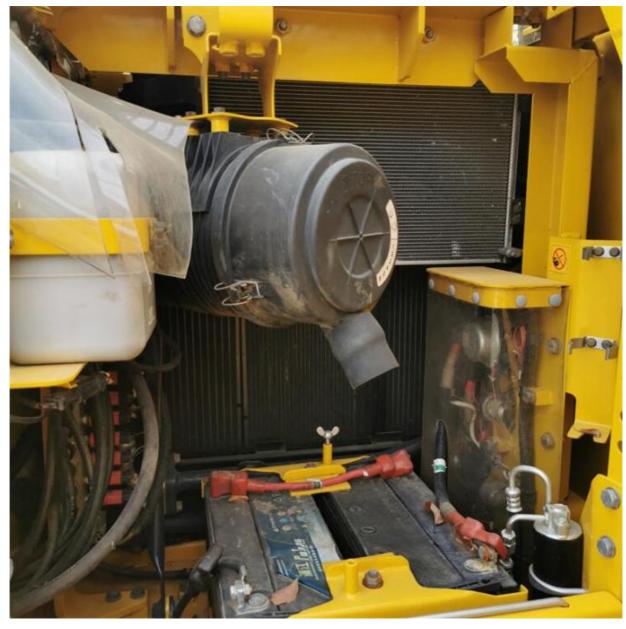

#### **Product Specification**

Showroom Location: None · Operating Weight: 10980KG 0.48m<sup>3</sup> . Bucket Capacity: • Machine Weight: 11000 KG • Hydraulic Cylinder Brand: Original • Hydraulic Pump Brand: Original • Hydraulic Valve Brand: Original Cummins . Engine Brand: 66KW • Power: • Machinery Test Report: Provided • Video Outgoing-inspection: Provided

• Core Components: Pressure Vessel, Motor, Bearing, Gear,

Pump, Gearbox, Engine, PLC

Year: 2022Working Hours: 660