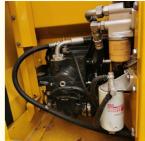

#### **Product Specification**

Showroom Location: None · Operating Weight: 10980KG 0.48m<sup>3</sup> . Bucket Capacity: • Machine Weight: 11000 KG • Hydraulic Cylinder Brand: Original • Hydraulic Pump Brand: Original • Hydraulic Valve Brand: Original Cummins . Engine Brand: 66KW • Power: • Machinery Test Report: Provided • Video Outgoing-inspection: Provided