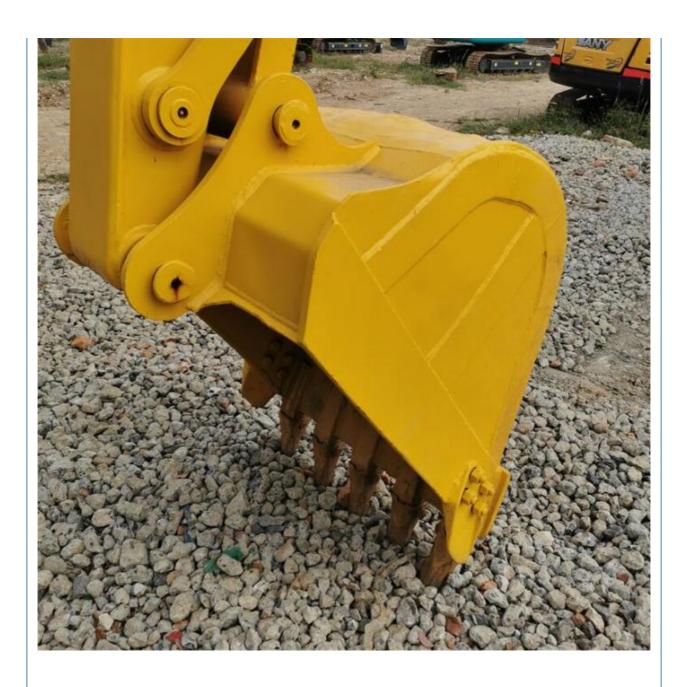

#### **Product Specification**

Showroom Location: None · Operating Weight: 10980KG 0.48m<sup>3</sup> . Bucket Capacity: • Machine Weight: 11000 KG • Hydraulic Cylinder Brand: Original • Hydraulic Pump Brand: Original • Hydraulic Valve Brand: Original Cummins . Engine Brand: 66KW • Power: • Machinery Test Report: Provided • Video Outgoing-inspection: Provided