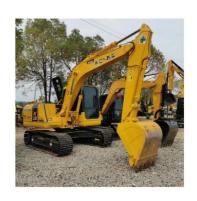

# Original Hydraulic Valve Komatsu PC110 Second Hand Digger with Low Working Hours

#### **Product Specification**

Showroom Location: None · Operating Weight: 10980KG 0.48m<sup>3</sup> . Bucket Capacity: • Machine Weight: 11000 KG • Hydraulic Cylinder Brand: Original • Hydraulic Pump Brand: Original • Hydraulic Valve Brand: Original Cummins . Engine Brand: 66KW • Power: • Machinery Test Report: Provided • Video Outgoing-inspection: Provided

• Core Components: Pressure Vessel, Motor, Bearing, Gear,

Pump, Gearbox, Engine, PLC

Year: 2022Working Hours: 660