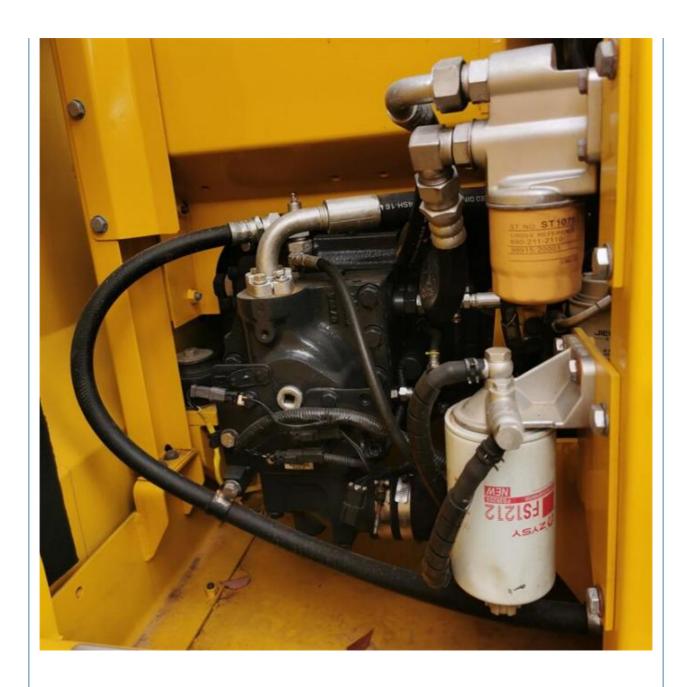

#### **Product Specification**

Showroom Location: None · Operating Weight: 10980KG 0.48m<sup>3</sup> . Bucket Capacity: • Machine Weight: 11000 KG • Hydraulic Cylinder Brand: Original • Hydraulic Pump Brand: Original • Hydraulic Valve Brand: Original Cummins . Engine Brand: 66KW • Power: • Machinery Test Report: Provided • Video Outgoing-inspection: Provided

• Core Components: Pressure Vessel, Motor, Bearing, Gear,

Pump, Gearbox, Engine, PLC

Year: 2022Working Hours: 660