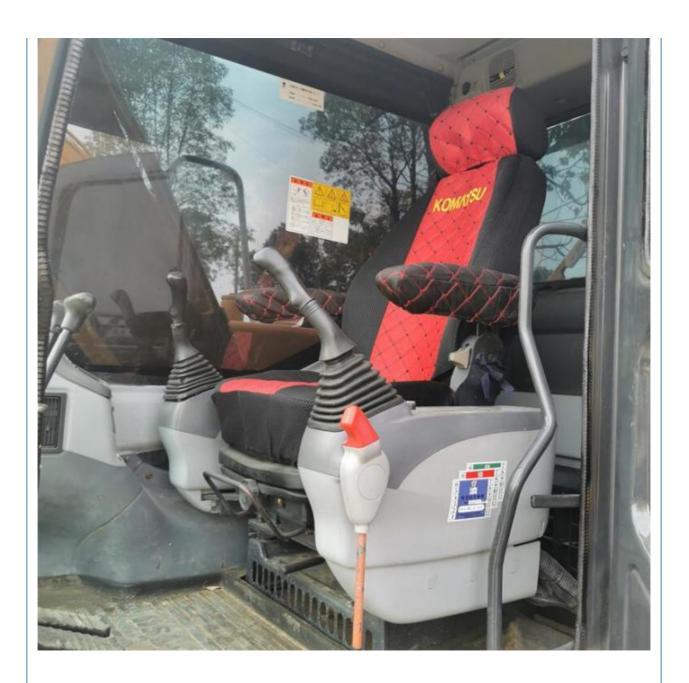

#### **Product Specification**

Showroom Location: None · Operating Weight: 10980KG 0.48m<sup>3</sup> . Bucket Capacity: • Machine Weight: 11000 KG • Hydraulic Cylinder Brand: Original • Hydraulic Pump Brand: Original • Hydraulic Valve Brand: Original Cummins . Engine Brand: 66KW • Power: • Machinery Test Report: Provided • Video Outgoing-inspection: Provided