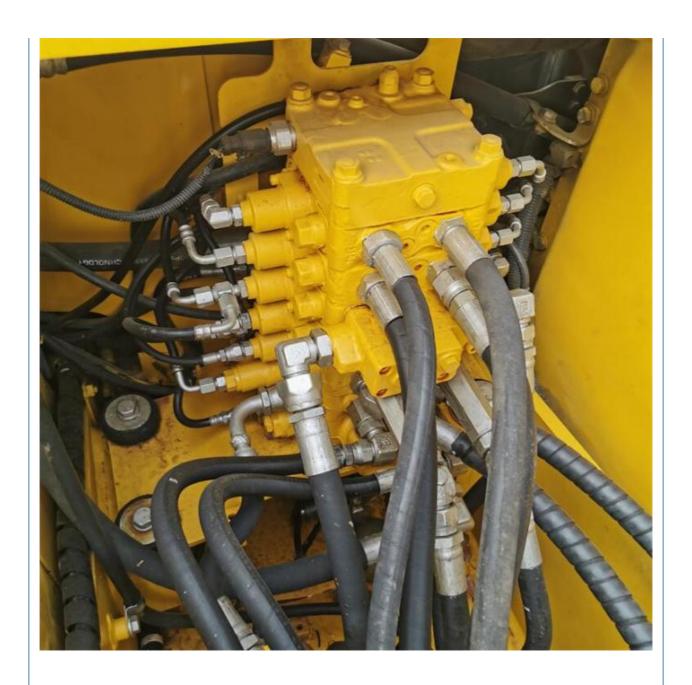

#### **Product Specification**

Showroom Location: None · Operating Weight: 10980KG 0.48m<sup>3</sup> . Bucket Capacity: • Machine Weight: 11000 KG • Hydraulic Cylinder Brand: Original • Hydraulic Pump Brand: Original • Hydraulic Valve Brand: Original Cummins . Engine Brand: 66KW • Power: • Machinery Test Report: Provided • Video Outgoing-inspection: Provided

• Core Components: Pressure Vessel, Motor, Bearing, Gear,

Pump, Gearbox, Engine, PLC

Year: 2022Working Hours: 660