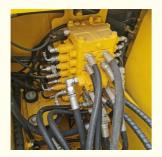

#### **Product Specification**

Showroom Location: None · Operating Weight: 10980KG 0.48m<sup>3</sup> . Bucket Capacity: • Machine Weight: 11000 KG • Hydraulic Cylinder Brand: Original • Hydraulic Pump Brand: Original • Hydraulic Valve Brand: Original Cummins . Engine Brand: 66KW • Power: • Machinery Test Report: Provided • Video Outgoing-inspection: Provided