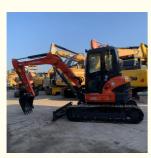

# Kubota 55 Used Excavator Original Japan Mini Excavator 5 Ton with Other Hydraulic Valve

## Basic Information

- Place of Origin:
- Price:
- Japan
  - \$11,400.00/units 1-3 units



## **Product Specification**

- Showroom Location:
- Operating Weight:
- Bucket Capacity:
- Machine Weight:
- Hydraulic Cylinder Brand: Other
- Hydraulic Pump Brand: Other
  Hydraulic Valve Brand: Other
- Hydraulic Valve Brand: OtherEngine Brand: YANMAR
- Engine Brand:Power:
- Power: 37
   Machinery Test Report: Provided
- Video Outroing increation. Dra
- Video Outgoing-inspection: Provided
- Core Components: Motor, Bearing, Gearbox, Engine
   Year: 2023

200

China

5ton

0.35m<sup>3</sup>

5780 KG

Working Hours:



## More Images









# Product Description



















# Specification

| item                      | value                           |  |
|---------------------------|---------------------------------|--|
|                           |                                 |  |
| Showroom Location         | China                           |  |
| Place of Origin           | Japan                           |  |
| Operating Weight          | 5ton                            |  |
| Bucket capacity           | 0.35m <sup>3</sup>              |  |
| Machine Weight            | 5780KG                          |  |
| Hydraulic Cylinder Brand  | Other                           |  |
| Hydraulic Pump Brand      | Other                           |  |
| Hydraulic Valve Brand     | Other                           |