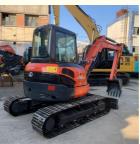

## More Images

# Specification

| item                      | value                           |  |
|---------------------------|---------------------------------|--|
|                           |                                 |  |
| Showroom Location         | China                           |  |
| Place of Origin           | Japan                           |  |
| Operating Weight          | 5ton                            |  |
| Bucket capacity           | 0.35m <sup>3</sup>              |  |
| Machine Weight            | 5780KG                          |  |
| Hydraulic Cylinder Brand  | Other                           |  |
| Hydraulic Pump Brand      | Other                           |  |
| Hydraulic Valve Brand     | Other                           |  |
| Engine Brand              | YANMAR                          |  |
| Power                     | 37                              |  |
| Machinery Test Report     | Provided                        |  |
| Video outgoing-inspection | Provided                        |  |
| Core Components           | Motor, Bearing, Gearbox, Engine |  |
| Year                      | 2019                            |  |
| Working hours             | 2001-4000                       |  |