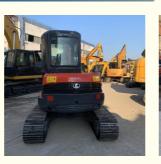

# Kubota 55 Used Excavator Original Japan Mini Excavator 5 Ton with Other Hydraulic Valve

## Basic Information

- Place of Origin:
- Price:
- Japan
  - \$11,400.00/units 1-3 units



## **Product Specification**

- Showroom Location:
- Operating Weight:
- Bucket Capacity:
- Machine Weight:
- Hydraulic Cylinder Brand: Other
- Hydraulic Pump Brand: Other
  Hydraulic Valve Brand: Other
- Hydraulic Valve Brand: OtherEngine Brand: YANMAR
- Engine Brand:Power:
- Power: 37
   Machinery Test Report: Provided
- Video Outroing increation. Dra
- Video Outgoing-inspection: Provided
- Core Components: Motor, Bearing, Gearbox, Engine
   Year: 2023

200

China

5ton

0.35m<sup>3</sup>

5780 KG

Working Hours:



## More Images









# Product Description



















# Specification

| item                      | value                           |  |
|---------------------------|---------------------------------|--|
|                           |                                 |  |
| Showroom Location         | China                           |  |
| Place of Origin           | Japan                           |  |
| Operating Weight          | 5ton                            |  |
| Bucket capacity           | 0.35m <sup>3</sup>              |  |
| Machine Weight            | 5780KG                          |  |
| Hydraulic Cylinder Brand  | Other                           |  |
| Hydraulic Pump Brand      | Other                           |  |
| Hydraulic Valve Brand     | Other                           |  |