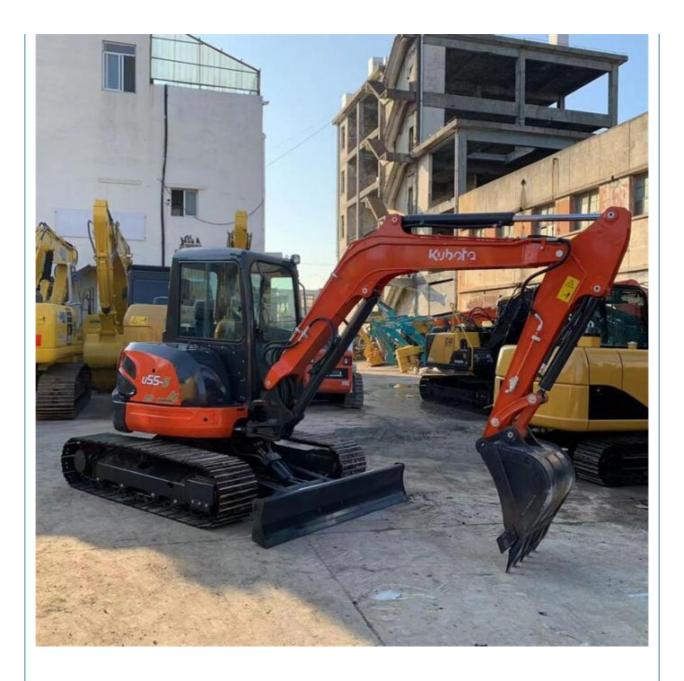

## More Images

# Specification

| item                      | value                           |  |
|---------------------------|---------------------------------|--|
|                           |                                 |  |
| Showroom Location         | China                           |  |
| Place of Origin           | Japan                           |  |
| Operating Weight          | 5ton                            |  |
| Bucket capacity           | 0.35m <sup>3</sup>              |  |
| Machine Weight            | 5780KG                          |  |
| Hydraulic Cylinder Brand  | Other                           |  |
| Hydraulic Pump Brand      | Other                           |  |
| Hydraulic Valve Brand     | Other                           |  |
| Engine Brand              | YANMAR                          |  |
| Power                     | 37                              |  |
| Machinery Test Report     | Provided                        |  |
| Video outgoing-inspection | Provided                        |  |
| Core Components           | Motor, Bearing, Gearbox, Engine |  |
| Year                      | 2019                            |  |
| Working hours             | 2001-4000                       |  |