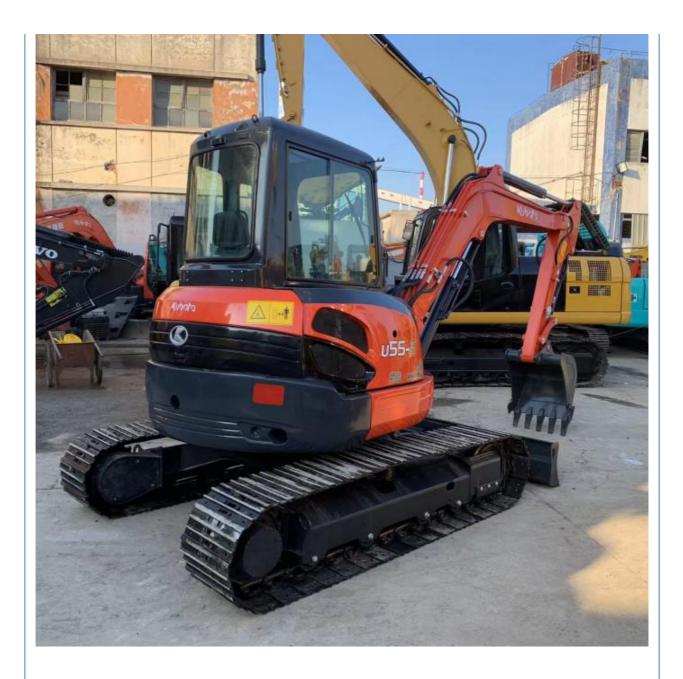

## More Images

# Specification

| item                      | value                           |  |
|---------------------------|---------------------------------|--|
|                           |                                 |  |
| Showroom Location         | China                           |  |
| Place of Origin           | Japan                           |  |
| Operating Weight          | 5ton                            |  |
| Bucket capacity           | 0.35m <sup>3</sup>              |  |
| Machine Weight            | 5780KG                          |  |
| Hydraulic Cylinder Brand  | Other                           |  |
| Hydraulic Pump Brand      | Other                           |  |
| Hydraulic Valve Brand     | Other                           |  |
| Engine Brand              | YANMAR                          |  |
| Power                     | 37                              |  |
| Machinery Test Report     | Provided                        |  |
| Video outgoing-inspection | Provided                        |  |
| Core Components           | Motor, Bearing, Gearbox, Engine |  |
| Year                      | 2019                            |  |
| Working hours             | 2001-4000                       |  |