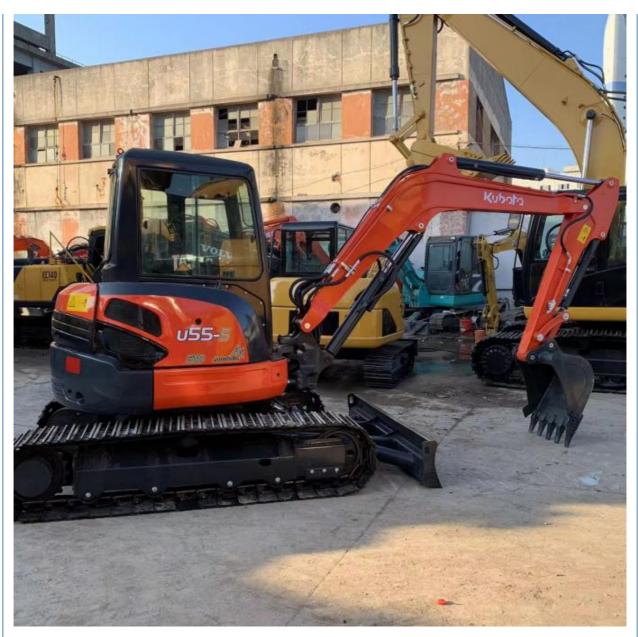

## More Images

# Specification

| item                      | value                           |  |
|---------------------------|---------------------------------|--|
|                           |                                 |  |
| Showroom Location         | China                           |  |
| Place of Origin           | Japan                           |  |
| Operating Weight          | 5ton                            |  |
| Bucket capacity           | 0.35m <sup>3</sup>              |  |
| Machine Weight            | 5780KG                          |  |
| Hydraulic Cylinder Brand  | Other                           |  |
| Hydraulic Pump Brand      | Other                           |  |
| Hydraulic Valve Brand     | Other                           |  |
| Engine Brand              | YANMAR                          |  |
| Power                     | 37                              |  |
| Machinery Test Report     | Provided                        |  |
| Video outgoing-inspection | Provided                        |  |
| Core Components           | Motor, Bearing, Gearbox, Engine |  |
| Year                      | 2019                            |  |
| Working hours             | 2001-4000                       |  |