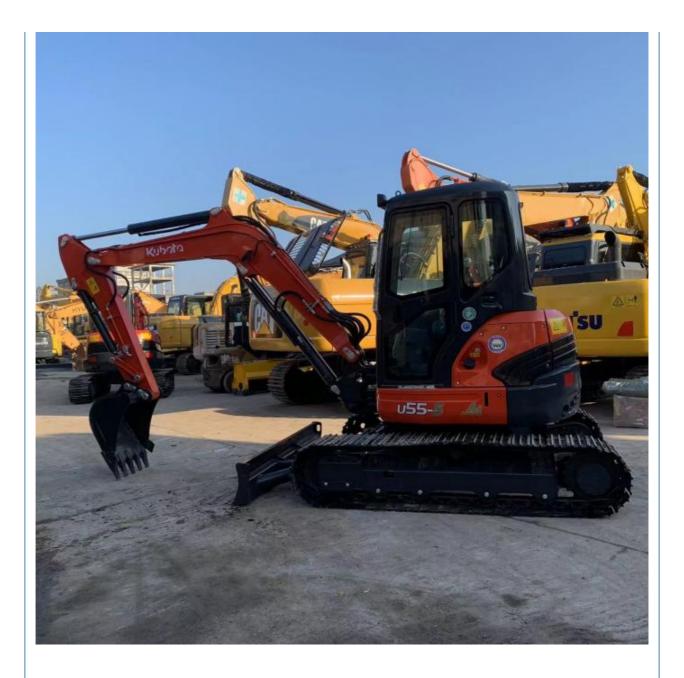

## More Images

# Specification

| item                      | value                           |  |
|---------------------------|---------------------------------|--|
|                           |                                 |  |
| Showroom Location         | China                           |  |
| Place of Origin           | Japan                           |  |
| Operating Weight          | 5ton                            |  |
| Bucket capacity           | 0.35m <sup>3</sup>              |  |
| Machine Weight            | 5780KG                          |  |
| Hydraulic Cylinder Brand  | Other                           |  |
| Hydraulic Pump Brand      | Other                           |  |
| Hydraulic Valve Brand     | Other                           |  |
| Engine Brand              | YANMAR                          |  |
| Power                     | 37                              |  |
| Machinery Test Report     | Provided                        |  |
| Video outgoing-inspection | Provided                        |  |
| Core Components           | Motor, Bearing, Gearbox, Engine |  |
| Year                      | 2019                            |  |
| Working hours             | 2001-4000                       |  |