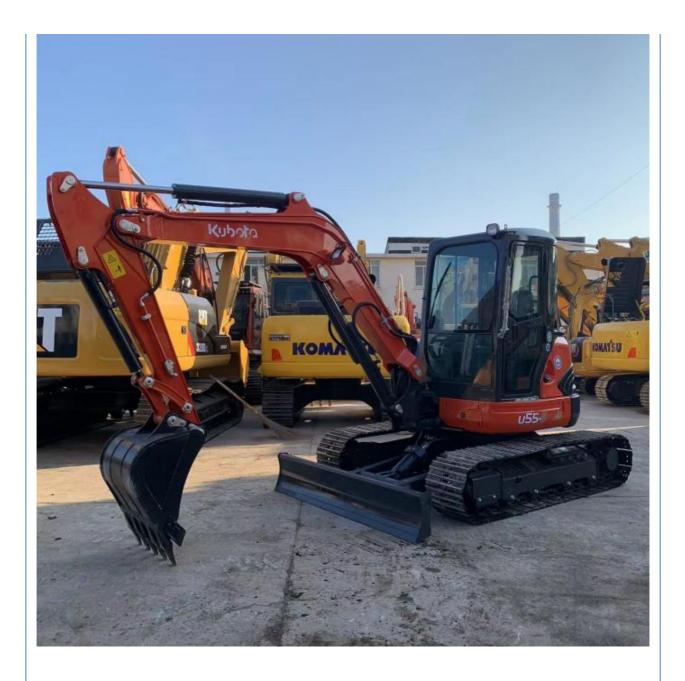

## More Images

# Specification

| item                      | value                           |  |
|---------------------------|---------------------------------|--|
|                           |                                 |  |
| Showroom Location         | China                           |  |
| Place of Origin           | Japan                           |  |
| Operating Weight          | 5ton                            |  |
| Bucket capacity           | 0.35m <sup>3</sup>              |  |
| Machine Weight            | 5780KG                          |  |
| Hydraulic Cylinder Brand  | Other                           |  |
| Hydraulic Pump Brand      | Other                           |  |
| Hydraulic Valve Brand     | Other                           |  |
| Engine Brand              | YANMAR                          |  |
| Power                     | 37                              |  |
| Machinery Test Report     | Provided                        |  |
| Video outgoing-inspection | Provided                        |  |
| Core Components           | Motor, Bearing, Gearbox, Engine |  |
| Year                      | 2019                            |  |
| Working hours             | 2001-4000                       |  |