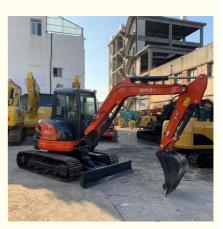

# Kubota 55 Used Excavator Original Japan Mini Excavator 5 Ton with Other Hydraulic Valve

## Basic Information

- Place of Origin:
- Price:
- Japan
  - \$11,400.00/units 1-3 units



## **Product Specification**

- Showroom Location:
- Operating Weight:
- Bucket Capacity:
- Machine Weight:
- Hydraulic Cylinder Brand: Other
- Hydraulic Pump Brand: Other
  Hydraulic Valve Brand: Other
- Hydraulic Valve Brand: OtherEngine Brand: YANMAR
- Engine Brand:Power:
- Power: 37
   Machinery Test Report: Provided
- Video Outroing increation. Dra
- Video Outgoing-inspection: Provided
- Core Components: Motor, Bearing, Gearbox, Engine
   Year: 2023

200

China

5ton

0.35m<sup>3</sup>

5780 KG

Working Hours:



## More Images









# Product Description



















# Specification

| item                      | value                           |  |
|---------------------------|---------------------------------|--|
|                           |                                 |  |
| Showroom Location         | China                           |  |
| Place of Origin           | Japan                           |  |
| Operating Weight          | 5ton                            |  |
| Bucket capacity           | 0.35m <sup>3</sup>              |  |
| Machine Weight            | 5780KG                          |  |
| Hydraulic Cylinder Brand  | Other                           |  |
| Hydraulic Pump Brand      | Other                           |  |
| Hydraulic Valve Brand     | Other