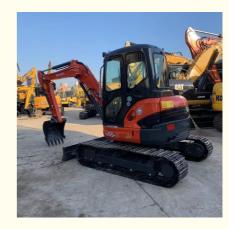

# Kubota 55 Used Excavator Original Japan Mini Excavator 5 Ton with Other Hydraulic Valve

## Basic Information

- Place of Origin:
- Price:
- Japan
  - \$11,400.00/units 1-3 units



## **Product Specification**

- Showroom Location:
- Operating Weight:
- Bucket Capacity:
- Machine Weight:
- Hydraulic Cylinder Brand: Other
- Hydraulic Pump Brand: Other
  Hydraulic Valve Brand: Other
- Hydraulic Valve Brand: OtherEngine Brand: YANMAR
- Engine Brand:Power:
- Power: 37
   Machinery Test Report: Provided
- Video Outroing increation. Dra
- Video Outgoing-inspection: Provided
- Core Components: Motor, Bearing, Gearbox, Engine
   Year: 2023

200

China

5ton

0.35m<sup>3</sup>

5780 KG

Working Hours:



## More Images









# Product Description



















# Specification

| item                      | value                           |  |
|---------------------------|---------------------------------|--|
|                           |