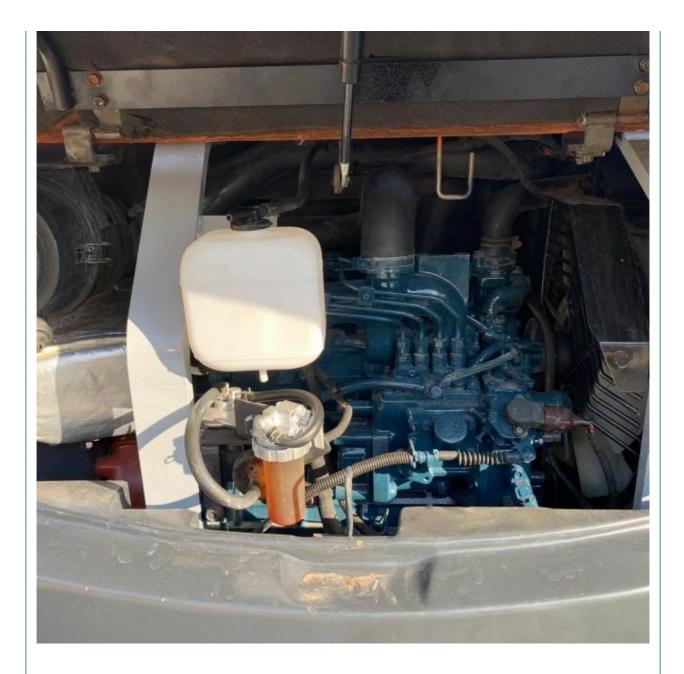

## **Product Specification**

- Showroom Location:
- Operating Weight:
- Bucket Capacity:
- Machine Weight:
- Hydraulic Cylinder Brand: Other
- Hydraulic Pump Brand: Other
  Hydraulic Valve Brand: Other
- Hydraulic Valve Brand: OtherEngine Brand: YANMAR
- Engine Brand:Power:
- Power: 37
   Machinery Test Report: Provided
- Video Outroing increation. Dra
- Video Outgoing-inspection: Provided
- Core Components: Motor, Bearing, Gearbox, Engine
   Year: 2023

# Specification

| item                      | value                           |  |
|---------------------------|---------------------------------|--|
|                           |                                 |  |
| Showroom Location         | China                           |  |
| Place of Origin           | Japan                           |  |
| Operating Weight          | 5ton                            |  |
| Bucket capacity           | 0.35m <sup>3</sup>              |  |
| Machine Weight            | 5780KG                          |  |
| Hydraulic Cylinder Brand  | Other                           |  |
| Hydraulic Pump Brand      | Other                           |  |
| Hydraulic Valve Brand     | Other                           |  |
| Engine Brand              | YANMAR                          |  |
| Power                     | 37                              |  |
| Machinery Test Report     | Provided                        |  |
| Video outgoing-inspection | Provided                        |  |
| Core Components           | Motor, Bearing, Gearbox, Engine |  |
| Year                      | 2019                            |  |
| Working hours             | 2001-4000                       |  |