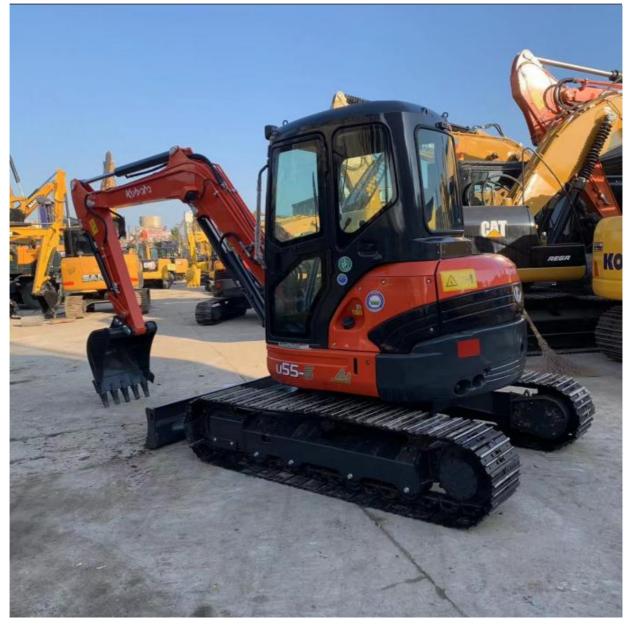

## More Images

# Specification

| item                      | value                           |  |
|---------------------------|---------------------------------|--|
|                           |                                 |  |
| Showroom Location         | China                           |  |
| Place of Origin           | Japan                           |  |
| Operating Weight          | 5ton                            |  |
| Bucket capacity           | 0.35m <sup>3</sup>              |  |
| Machine Weight            | 5780KG                          |  |
| Hydraulic Cylinder Brand  | Other                           |  |
| Hydraulic Pump Brand      | Other                           |  |
| Hydraulic Valve Brand     | Other                           |  |
| Engine Brand              | YANMAR                          |  |
| Power                     | 37                              |  |
| Machinery Test Report     | Provided                        |  |
| Video outgoing-inspection | Provided                        |  |
| Core Components           | Motor, Bearing, Gearbox, Engine |  |
| Year                      | 2019                            |  |
| Working hours             | 2001-4000                       |  |