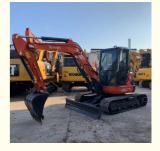

## More Images

# Specification

| item                      | value                           |  |
|---------------------------|---------------------------------|--|
|                           |                                 |  |
| Showroom Location         | China                           |  |
| Place of Origin           | Japan                           |  |
| Operating Weight          | 5ton                            |  |
| Bucket capacity           | 0.35m <sup>3</sup>              |  |
| Machine Weight            | 5780KG                          |  |
| Hydraulic Cylinder Brand  | Other                           |  |
| Hydraulic Pump Brand      | Other                           |  |
| Hydraulic Valve Brand     | Other                           |  |
| Engine Brand              | YANMAR                          |  |
| Power                     | 37                              |  |
| Machinery Test Report     | Provided                        |  |
| Video outgoing-inspection | Provided                        |  |
| Core Components           | Motor, Bearing, Gearbox, Engine |  |
| Year                      | 2019                            |  |
| Working hours             | 2001-4000                       |  |