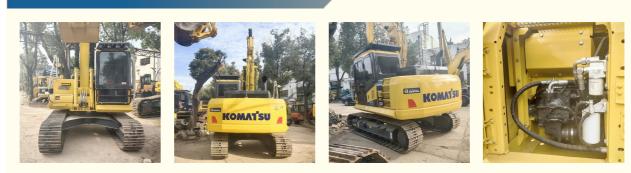

## More Images

# 66KW Komatsu PC130 14 Ton Ore Trench Excavation Hydraulic Crawler Used **Mini Excavator**

#### **Product Specification**

- Showroom Location:
- Operating Weight:
- Bucket Capacity:
- Machine Weight:
- Hydraulic Cylinder Brand: Original
- Hydraulic Pump Brand: Original • Hydraulic Valve Brand: Original
- . Engine Brand:
- Power:
- 66KW • Machinery Test Report: Provided
- Video Outgoing-inspection: Provided
- Core Components: Pressure Vessel, Motor, Bearing, Gear, Pump, Gearbox, Engine, PLC 2020

2728

None

12600KG

13000 KG

Cummins

0.53m<sup>3</sup>

- Year:
- Working Hours: