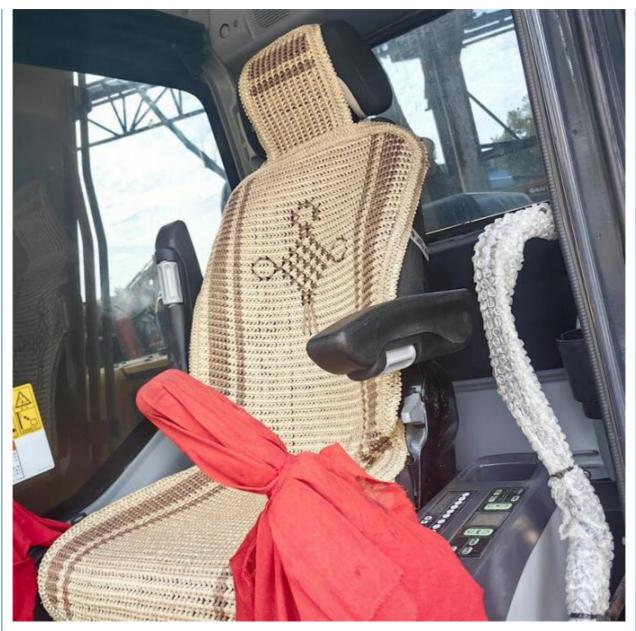

# 66KW Komatsu PC130 14 Ton Ore Trench Excavation Hydraulic Crawler Used **Mini Excavator**

# **Basic Information**

- Place of Origin:
- Price:
- Japan \$23,800.00/units 1-3 units



#### **Product Specification**

- Showroom Location:
- Operating Weight:
- Bucket Capacity:
- Machine Weight:
- Hydraulic Cylinder Brand: Original
- Hydraulic Pump Brand: Original • Hydraulic Valve Brand: Original
- . Engine Brand:
- Power:
- 66KW • Machinery Test Report: Provided
- Video Outgoing-inspection: Provided
- Core Components: Pressure Vessel, Motor, Bearing, Gear, Pump, Gearbox, Engine, PLC 2020

2728

None

12600KG

13000 KG

Cummins

0.53m<sup>3</sup>

- Year:
- Working Hours:



## More Images



# Product Description





















## Models Of Excavators We Sell

| Komatsu used<br>excavator  | PC20/PC30/PC35/PC40/PC50/PC55/PC56/PC60/PC70/PC75/PC78/PC10<br>0/PC110/PC120/PC128/PC130/PC138/PC150/PC160/PC200/PC210/PC22<br>0/PC228/PC240/PC270/PC300/PC350/PC360/PC400/PC450/PC460/PC49<br>0/PC650 |
|----------------------------|--------------------------------------------------------------------------------------------------------------------------------------------------------------------------------------------------------|
| Carter used excavator      | CAT303/CAT305/CAT305.5/CAT306/CAT307/CAT308/CAT311/CAT312/C<br>AT313/CAT315/CAT318/CAT320/CAT323/CAT324/CAT325/CAT326/CAT3<br>29/CAT330/CAT336/CAT340/CAT345/CAT349/CAT375                             |
| Doosan used excavator      | DH(DX)35/55/60/70/75/80/150/200/215/22