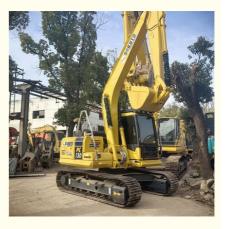

# 66KW Komatsu PC130 14 Ton Ore Trench Excavation Hydraulic Crawler Used **Mini Excavator**

#### **Product Specification**

- Showroom Location:
- Operating Weight:
- Bucket Capacity:
- Machine Weight:
- Hydraulic Cylinder Brand: Original
- Hydraulic Pump Brand: Original • Hydraulic Valve Brand: Original
- . Engine Brand:
- Power:
- 66KW • Machinery Test Report: Provided
- Video Outgoing-inspection: Provided
- Core Components: Pressure Vessel, Motor, Bearing, Gear, Pump, Gearbox, Engine, PLC 2020

2728

None

12600KG

13000 KG

Cummins

0.53m<sup>3</sup>

- Year:
- Working Hours: