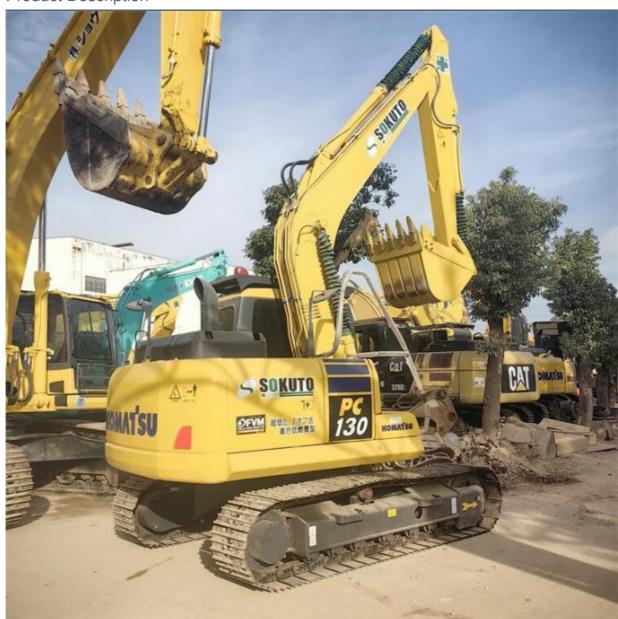

# Product Description

# 66KW Komatsu PC130 14 Ton Ore Trench Excavation Hydraulic Crawler Used **Mini Excavator**

#### **Product Specification**

- Showroom Location:
- Operating Weight:
- Bucket Capacity:
- Machine Weight:
- Hydraulic Cylinder Brand: Original
- Hydraulic Pump Brand: Original • Hydraulic Valve Brand: Original
- . Engine Brand:
- Power:
- 66KW • Machinery Test Report: Provided
- Video Outgoing-inspection: Provided
- Core Components: Pressure Vessel, Motor, Bearing, Gear, Pump, Gearbox, Engine, PLC 2020

2728

None

12600KG

13000 KG

Cummins

0.53m<sup>3</sup>

- Year:
- Working Hours: