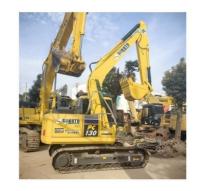

# 66KW Komatsu PC130 14 Ton Ore Trench Excavation Hydraulic Crawler Used **Mini Excavator**

#### **Product Specification**

- Showroom Location:
- Operating Weight:
- Bucket Capacity:
- Machine Weight:
- Hydraulic Cylinder Brand: Original
- Hydraulic Pump Brand: Original • Hydraulic Valve Brand: Original
- . Engine Brand:
- Power:
- 66KW • Machinery Test Report: Provided
- Video Outgoing-inspection: Provided
- Core Components: Pressure Vessel, Motor, Bearing, Gear, Pump, Gearbox, Engine, PLC 2020

2728

None

12600KG

13000 KG

Cummins

0.53m<sup>3</sup>

- Year:
- Working Hours: