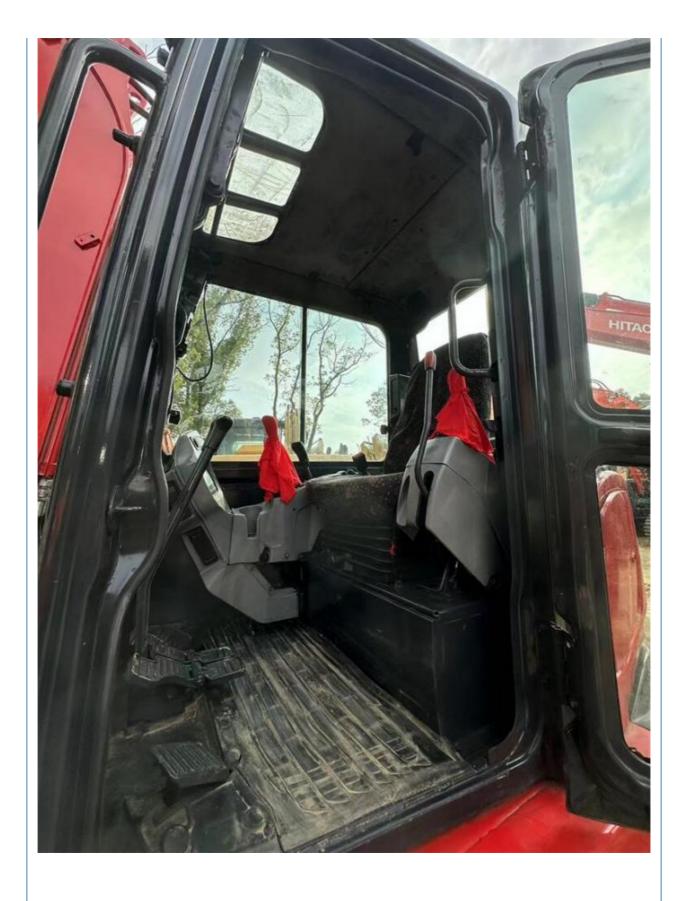

# Mini Crawler Used Excavator Kubota KX165 KX165-5 in Shanghai with 840 Working Hours

## **Product Specification**

Showroom Location: None · Operating Weight: 5540KG 0.24m<sup>3</sup> . Bucket Capacity: · Machine Weight: 6000 KG Hydraulic Cylinder Brand: Original • Hydraulic Pump Brand: Original Hydraulic Valve Brand: Original . Engine Brand: Kubota 48.3KW • Power: • Machinery Test Report: Provided • Video Outgoing-inspection: Provided

• Core Components: Pressure Vessel, Motor, Bearing, Gear,

Pump, Gearbox, Engine, PLC

Year: 2022Working Hours: 840