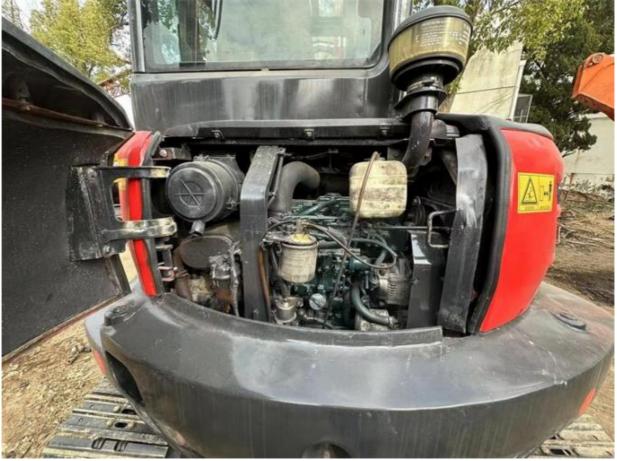

r Kubota KX165 KX165-5 in Shanghai with 840 Working Hours

## **Basic Information**

Place of Origin: Janpa

• Price: \$15,000.00/units 1-3 units

Packaging Details:
 1. Bulk cargo.

2. Flat rack.

3. Container.

• Supply Ability: 100 Unit/Units per Month



## **Product Specification**

Showroom Location: None · Operating Weight: 5540KG 0.24m<sup>3</sup> . Bucket Capacity: · Machine Weight: 6000 KG Hydraulic Cylinder Brand: Original • Hydraulic Pump Brand: Original Hydraulic Valve Brand: Original . Engine Brand: Kubota 48.3KW • Power: • Machinery Test Report: Provided • Video Outgoing-inspection: Provided

• Core Components: Pressure Vessel, Motor, Bearing, Gear,

Pump, Gearbox, Engine, PLC

Year: 2022Working Hours: 840



## More Images









## **Product Description**



















PC20/PC30/PC35/PC40/PC50/PC55/PC56/PC60/PC70/PC75/PC78/PC10

## Models Of Excavators We Sell

| Komatsu used excavator | 0/PC110/PC120/PC128/PC300/PC350/PC360/PC400/PC200/PC210/PC22<br>0/PC228/PC240/PC270/PC300/PC350/PC360/PC400/PC450/PC460/PC49<br>0/PC650                                    |
|------------------------|----------------------------------------------------------------------------------------------------------------------------------------------------------------------------|
| Carter used excavator  | CAT303/CAT305/CAT305.5/CAT306/CAT307/CAT308/CAT311/CAT312/C<br>AT313/CAT315/CAT318/CAT320/CAT323/CAT324/CAT325/CAT326/CAT3<br>29/CAT330/CAT336/CAT340/CAT345/CAT349/CAT375 |
| Doosan used excavator  | DH(DX)35/55/60/70/75/80/150/200/215/220/225/235/260/300/350/370/420/500/530