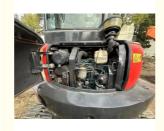

## **Product Specification**

Showroom Location: None · Operating Weight: 5540KG 0.24m<sup>3</sup> . Bucket Capacity: · Machine Weight: 6000 KG Hydraulic Cylinder Brand: Original • Hydraulic Pump Brand: Original Hydraulic Valve Brand: Original . Engine Brand: Kubota 48.3KW • Power: • Machinery Test Report: Provided • Video Outgoing-inspection: Provided

## More Images