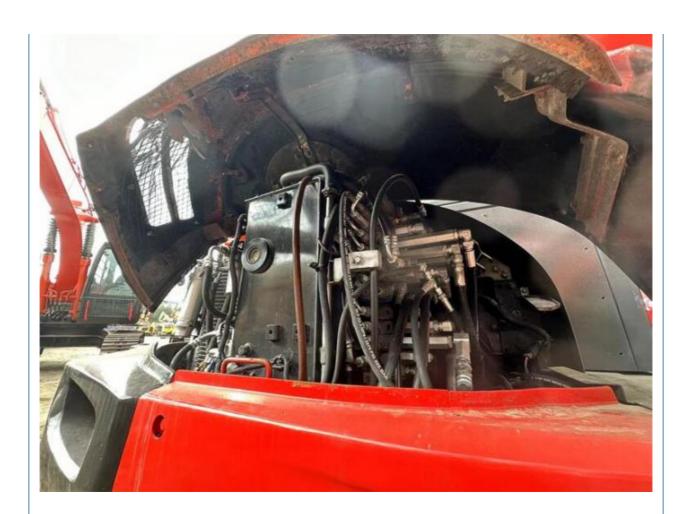

cavator Kubota KX165 KX165-5 in Shanghai with 840 Working Hours

## **Basic Information**

Place of Origin: Janpa

• Price: \$15,000.00/units 1-3 units

Packaging Details:
 1. Bulk cargo.

2. Flat rack.

3. Container.

• Supply Ability: 100 Unit/Units per Month



## **Product Specification**

Showroom Location: None · Operating Weight: 5540KG 0.24m<sup>3</sup> . Bucket Capacity: · Machine Weight: 6000 KG Hydraulic Cylinder Brand: Original • Hydraulic Pump Brand: Original Hydraulic Valve Brand: Original . Engine Brand: Kubota 48.3KW • Power: • Machinery Test Report: Provided • Video Outgoing-inspection: Provided

• Core Components: Pressure Vessel, Motor, Bearing, Gear,

Pump, Gearbox, Engine, PLC

Year: 2022Working Hours: 840



## More Images









## **Product Description**



















PC20/PC30/PC35/PC40/PC50/PC55/PC56/PC60/PC70/PC75/PC78/PC10

## Models Of Excavators We Sell

| Komatsu used excavator | 0/PC110/PC120/PC128/PC300/PC350/PC360/PC400/PC200/PC210/PC22<br>0/PC228/PC240/PC270/PC300/PC350/PC360/PC400/PC450/PC460/PC49<br>0/PC650                                    |
|------------------------|----------------------------------------------------------------------------------------------------------------------------------------------------------------------------|
| Carter used excavator  | CAT303/CAT305/CAT305.5/CAT306/CAT307/CAT308/CAT311/CAT312/C<br>AT313/CAT315/CAT318/CAT320/CAT323/CAT324/CAT325/CAT326/CAT3<br>29/CAT330/CAT336/CAT340/CAT345/CAT349/CAT375 |
| Doosan used excavator  | DH(DX)35/55/60/70/75/80/150/200/215/220/225/235/260/300/350/370/420/5