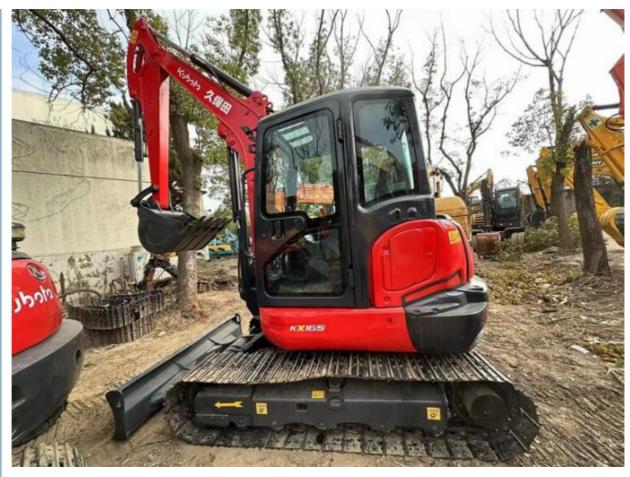

# Mini Crawler Used Excavator Kubota KX165 KX165-5 in Shanghai with 840 Working Hours

## **Product Specification**

Showroom Location: None · Operating Weight: 5540KG 0.24m<sup>3</sup> . Bucket Capacity: · Machine Weight: 6000 KG Hydraulic Cylinder Brand: Original • Hydraulic Pump Brand: Original Hydraulic Valve Brand: Original . Engine Brand: Kubota 48.3KW • Power: • Machinery Test Report: Provided • Video Outgoing-inspection: Provided

• Core Components: Pressure Vessel, Motor, Bearing, Gear,

Pump, Gearbox, Engine, PLC

Year: 2022Working Hours: 840