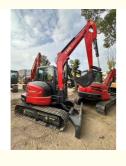

# Mini Crawler Used Excavator Kubota KX165 KX165-5 in Shanghai with 840 Working Hours

## **Basic Information**

Place of Origin: Janpa

• Price: \$15,000.00/units 1-3 units

Packaging Details:
 1. Bulk cargo.

2. Flat rack.

3. Container.

• Supply Ability: 100 Unit/Units per Month



## **Product Specification**

Showroom Location: None · Operating Weight: 5540KG 0.24m<sup>3</sup> . Bucket Capacity: · Machine Weight: 6000 KG Hydraulic Cylinder Brand: Original • Hydraulic Pump Brand: Original Hydraulic Valve Brand: Original . Engine Brand: Kubota 48.3KW • Power: • Machinery Test Report: Provided • Video Outgoing-inspection: Provided

• Core Components: Pressure Vessel, Motor, Bearing, Gear,

Pump, Gearbox, Engine, PLC

Year: 2022Working Hours: 840



## More Images









## **Product Description**



















PC20/PC30/PC35/PC40/PC50/PC55/PC56/PC60/PC70/PC75/PC78/PC10

## Models Of Excavators We Sell

| Komatsu used excavator | 0/PC110/PC120/PC128/PC300/PC350/PC360/PC400/PC200/PC210/PC22<br>0/PC228/PC240/PC270/PC300/PC350/PC360/PC400/PC450/PC460/PC49<br>0/PC650                                    |
|------------------------|----------------------------------------------------------------------------------------------------------------------------------------------------------------------------|
| Carter used excavator  | CAT303/CAT305/CAT305.5/CAT306/CAT307/CAT308/CAT311/CAT312/C<br>AT313/CAT315/CAT318/CAT320/CAT323/CAT324/CAT325/CAT326/CAT3<br>29/CAT330/CAT336/CAT340/CAT345/CAT349/CAT375 |
| Doosan used excavator  | DH(DX)35/55/60/70/75/80/1