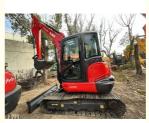

# Mini Crawler Used Excavator Kubota KX165 KX165-5 in Shanghai with 840 Working Hours

## **Product Specification**

Showroom Location: None · Operating Weight: 5540KG 0.24m<sup>3</sup> . Bucket Capacity: · Machine Weight: 6000 KG Hydraulic Cylinder Brand: Original • Hydraulic Pump Brand: Original Hydraulic Valve Brand: Original . Engine Brand: Kubota 48.3KW • Power: • Machinery Test Report: Provided • Video Outgoing-inspection: Provided

• Core Components: Pressure Vessel, Motor, Bearing, Gear,

Pump, Gearbox, Engine, PLC

Year: 2022Working Hours: 840