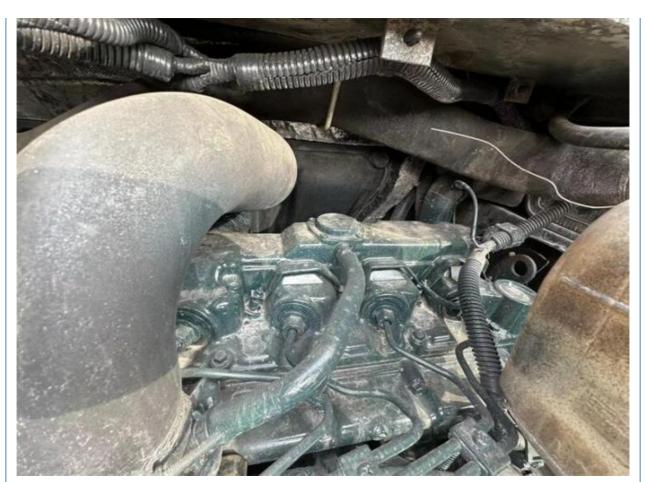

tor Kubota KX165 KX165-5 in Shanghai with 840 Working Hours

## **Basic Information**

Place of Origin: Janpa

• Price: \$15,000.00/units 1-3 units

Packaging Details:
 1. Bulk cargo.

2. Flat rack.

3. Container.

• Supply Ability: 100 Unit/Units per Month



## **Product Specification**

Showroom Location: None · Operating Weight: 5540KG 0.24m<sup>3</sup> . Bucket Capacity: · Machine Weight: 6000 KG Hydraulic Cylinder Brand: Original • Hydraulic Pump Brand: Original Hydraulic Valve Brand: Original . Engine Brand: Kubota 48.3KW • Power: • Machinery Test Report: Provided • Video Outgoing-inspection: Provided

• Core Components: Pressure Vessel, Motor, Bearing, Gear,

Pump, Gearbox, Engine, PLC

Year: 2022Working Hours: 840



## More Images









## **Product Description**



















PC20/PC30/PC35/PC40/PC50/PC55/PC56/PC60/PC70/PC75/PC78/PC10

## Models Of Excavators We Sell

| Komatsu used excavator | 0/PC110/PC120/PC128/PC300/PC350/PC360/PC400/PC200/PC210/PC22<br>0/PC228/PC240/PC270/PC300/PC350/PC360/PC400/PC450/PC460/PC49<br>0/PC650                                    |
|------------------------|----------------------------------------------------------------------------------------------------------------------------------------------------------------------------|
| Carter used excavator  | CAT303/CAT305/CAT305.5/CAT306/CAT307/CAT308/CAT311/CAT312/C<br>AT313/CAT315/CAT318/CAT320/CAT323/CAT324/CAT325/CAT326/CAT3<br>29/CAT330/CAT336/CAT340/CAT345/CAT349/CAT375 |
| Doosan used excavator  | DH(DX)35/55/60/70/75/80/150/200/215/220/225/235/260/300/350/370/420/500/5