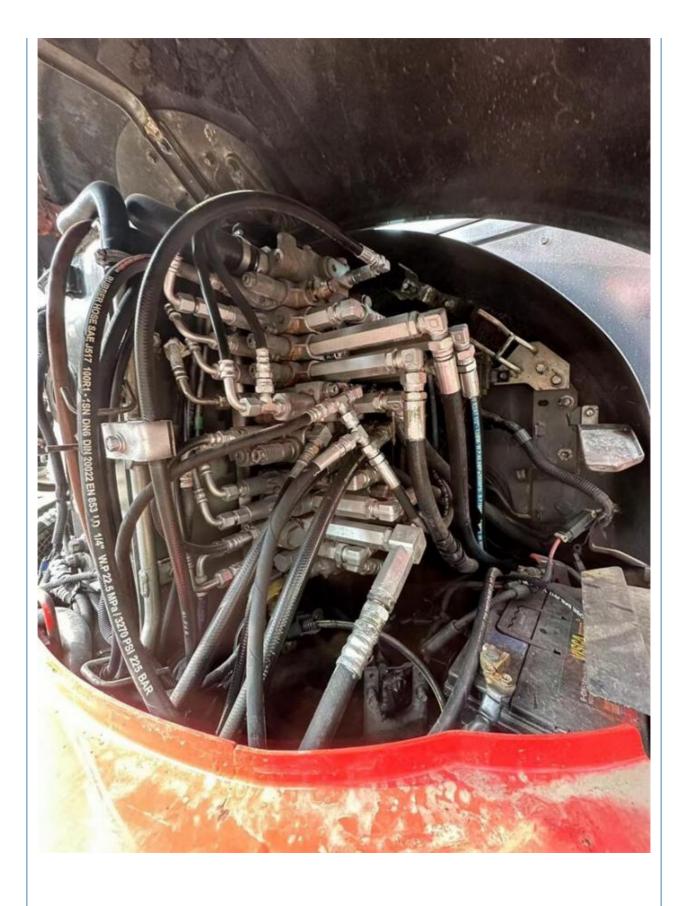

Excavator Kubota KX165 KX165-5 in Shanghai with 840 Working Hours

## **Basic Information**

Place of Origin: Janpa

• Price: \$15,000.00/units 1-3 units

Packaging Details:
 1. Bulk cargo.

2. Flat rack.

3. Container.

• Supply Ability: 100 Unit/Units per Month



## **Product Specification**

Showroom Location: None · Operating Weight: 5540KG 0.24m<sup>3</sup> . Bucket Capacity: · Machine Weight: 6000 KG Hydraulic Cylinder Brand: Original • Hydraulic Pump Brand: Original Hydraulic Valve Brand: Original . Engine Brand: Kubota 48.3KW • Power: • Machinery Test Report: Provided • Video Outgoing-inspection: Provided

• Core Components: Pressure Vessel, Motor, Bearing, Gear,

Pump, Gearbox, Engine, PLC

Year: 2022Working Hours: 840



## More Images









## **Product Description**



















PC20/PC30/PC35/PC40/PC50/PC55/PC56/PC60/PC70/PC75/PC78/PC10

## Models Of Excavators We Sell

| Komatsu used excavator | 0/PC110/PC120/PC128/PC300/PC350/PC360/PC400/PC200/PC210/PC22<br>0/PC228/PC240/PC270/PC300/PC350/PC360/PC400/PC450/PC460/PC49<br>0/PC650                                    |
|------------------------|----------------------------------------------------------------------------------------------------------------------------------------------------------------------------|
| Carter used excavator  | CAT303/CAT305/CAT305.5/CAT306/CAT307/CAT308/CAT311/CAT312/C<br>AT313/CAT315/CAT318/CAT320/CAT323/CAT324/CAT325/CAT326/CAT3<br>29/CAT330/CAT336/CAT340/CAT345/CAT349/CAT375 |
| Doosan used excavator  | DH(DX)35/55/60/70/75/80/150/200/215/220/225/235/260/300/350/370/420