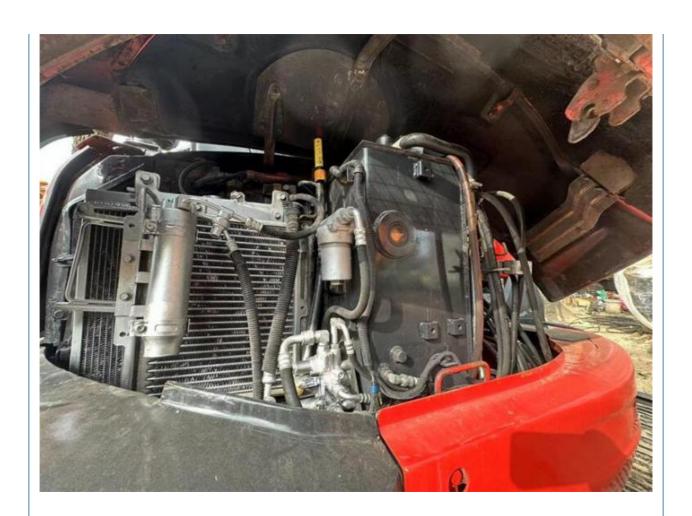

d Excavator Kubota KX165 KX165-5 in Shanghai with 840 Working Hours

## **Basic Information**

Place of Origin: Janpa

• Price: \$15,000.00/units 1-3 units

Packaging Details:
 1. Bulk cargo.

2. Flat rack.

3. Container.

• Supply Ability: 100 Unit/Units per Month



## **Product Specification**

Showroom Location: None · Operating Weight: 5540KG 0.24m<sup>3</sup> . Bucket Capacity: · Machine Weight: 6000 KG Hydraulic Cylinder Brand: Original • Hydraulic Pump Brand: Original Hydraulic Valve Brand: Original . Engine Brand: Kubota 48.3KW • Power: • Machinery Test Report: Provided • Video Outgoing-inspection: Provided

• Core Components: Pressure Vessel, Motor, Bearing, Gear,

Pump, Gearbox, Engine, PLC

Year: 2022Working Hours: 840



## More Images









## **Product Description**



















PC20/PC30/PC35/PC40/PC50/PC55/PC56/PC60/PC70/PC75/PC78/PC10

## Models Of Excavators We Sell

| Komatsu used excavator | 0/PC110/PC120/PC128/PC300/PC350/PC360/PC400/PC200/PC210/PC22<br>0/PC228/PC240/PC270/PC300/PC350/PC360/PC400/PC450/PC460/PC49<br>0/PC650                                    |
|------------------------|----------------------------------------------------------------------------------------------------------------------------------------------------------------------------|
| Carter used excavator  | CAT303/CAT305/CAT305.5/CAT306/CAT307/CAT308/CAT311/CAT312/C<br>AT313/CAT315/CAT318/CAT320/CAT323/CAT324/CAT325/CAT326/CAT3<br>29/CAT330/CAT336/CAT340/CAT345/CAT349/CAT375 |
| Doosan used excavator  | DH(DX)35/55/60/70/75/80/150/200/215/220/225/235/260/300/350/370/4