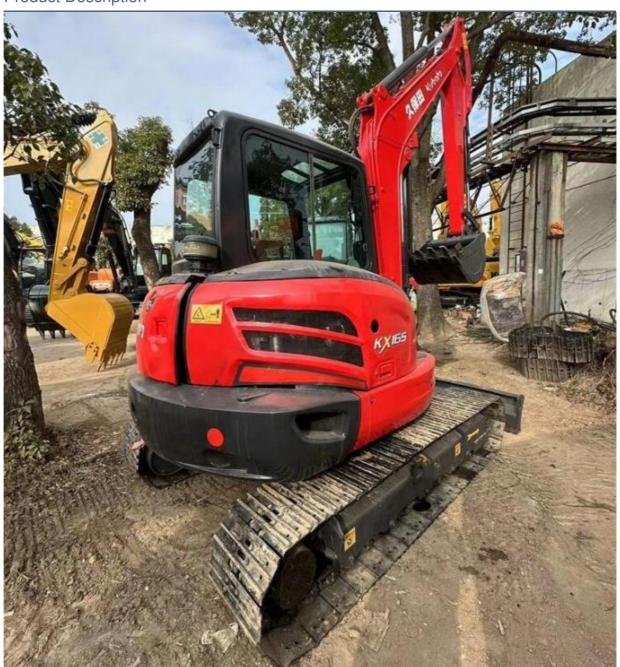

# Mini Crawler Used Excavator Kubota KX165 KX165-5 in Shanghai with 840 Working Hours

## **Product Specification**

Showroom Location: None · Operating Weight: 5540KG 0.24m<sup>3</sup> . Bucket Capacity: · Machine Weight: 6000 KG Hydraulic Cylinder Brand: Original • Hydraulic Pump Brand: Original Hydraulic Valve Brand: Original . Engine Brand: Kubota 48.3KW • Power: • Machinery Test Report: Provided • Video Outgoing-inspection: Provided

• Core Components: Pressure Vessel, Motor, Bearing, Gear,

Pump, Gearbox, Engine, PLC

Year: 2022Working Hours: 840