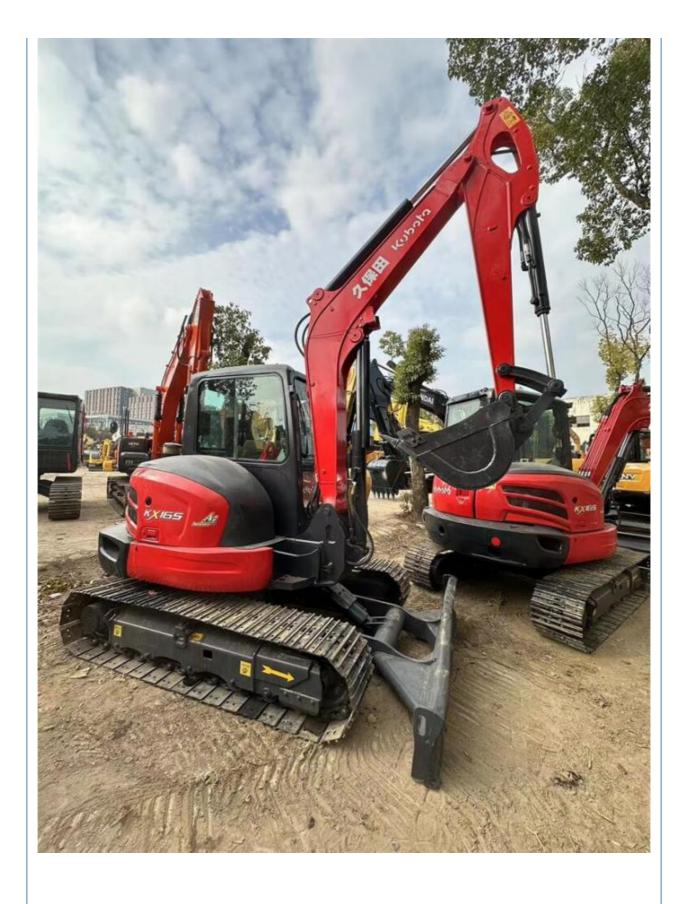

# Mini Crawler Used Excavator Kubota KX165 KX165-5 in Shanghai with 840 Working Hours

## **Product Specification**

Showroom Location: None · Operating Weight: 5540KG 0.24m<sup>3</sup> . Bucket Capacity: · Machine Weight: 6000 KG Hydraulic Cylinder Brand: Original • Hydraulic Pump Brand: Original Hydraulic Valve Brand: Original . Engine Brand: Kubota 48.3KW • Power: • Machinery Test Report: Provided • Video Outgoing-inspection: Provided

• Core Components: Pressure Vessel, Motor, Bearing, Gear,

Pump, Gearbox, Engine, PLC

Year: 2022Working Hours: 840