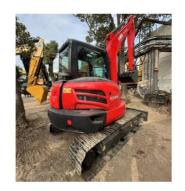

# Mini Crawler Used Excavator Kubota KX165 KX165-5 in Shanghai with 840 Working Hours

## **Product Specification**

Showroom Location: None · Operating Weight: 5540KG 0.24m<sup>3</sup> . Bucket Capacity: · Machine Weight: 6000 KG Hydraulic Cylinder Brand: Original • Hydraulic Pump Brand: Original Hydraulic Valve Brand: Original . Engine Brand: Kubota 48.3KW • Power: • Machinery Test Report: Provided • Video Outgoing-inspection: Provided

• Core Components: Pressure Vessel, Motor, Bearing, Gear,

Pump, Gearbox, Engine, PLC

Year: 2022Working Hours: 840