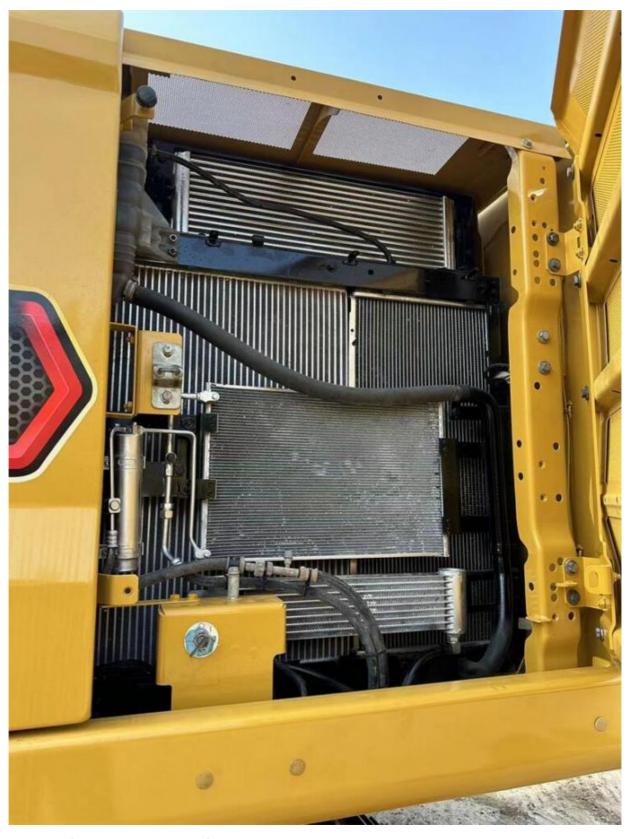

# Original Hydraulic Cylinder Used CAT 320GC 20 Ton Crawler Excavator with Good Health

#### **Basic Information**

Place of Origin: Japan

• Price: \$53,000.00/units 1-3 units



#### **Product Specification**

Showroom Location: None 20500KG · Operating Weight: 1.0 M<sup>3</sup> . Bucket Capacity: • Machine Weight: 20000 KG Hydraulic Cylinder Brand: Original • Hydraulic Pump Brand: Original Hydraulic Valve Brand: Original CAT . Engine Brand: 109 KW • Power: • Machinery Test Report: Provided • Video Outgoing-inspection: Provided

• Core Components: Pressure Vessel, Motor, Bearing, Gear,

Pump, Gearbox, Engine, PLC

Year: 2023Working Hours: 455



### More Images









## Product Description

## **Product Description**





















#### Models Of Excavators We Sell

Komatsu used excavator

PC20/PC30/PC35/PC40/PC50/PC55/PC56/PC60/PC70/PC75/PC78/PC10 0/PC110/PC120/PC128/PC130/PC138/PC150/PC160/PC200/PC210/PC22 0/PC228/PC240/PC270/PC300/PC350/PC360/PC400/PC450/PC460/PC49 0/PC650

Carter used excavator

CAT303/CAT305/CAT305.5/CAT306/CAT307/CAT308/CAT311/CAT312/C AT313/CAT315/CAT318/CAT320/CAT323/CAT324/CAT325/CAT326/CAT3 29/CAT330/CAT336/CAT340/CAT345/CAT349/CAT375

Doosan used excavator DH(I

DH(DX)35/55/60/70/75/80/150/200/215/220/225/235/260/300/350/370/420/500/530

Sany used excavator

SY16/SY35/SY55/SY60/SY65/SY75/SY85/SY95/SY115/SY135/SY155/SY 205/SY215/SY235/SY265/SY305/SY335/SY365

/ZX330/ZX350/ZX360/ZX450/ZX600

Kobelco used excavator SK50/SK55/SK60/SK70/SK75/SK115/SK135/SK140/SK160/SK200/SK210/

SK230/SK235/S