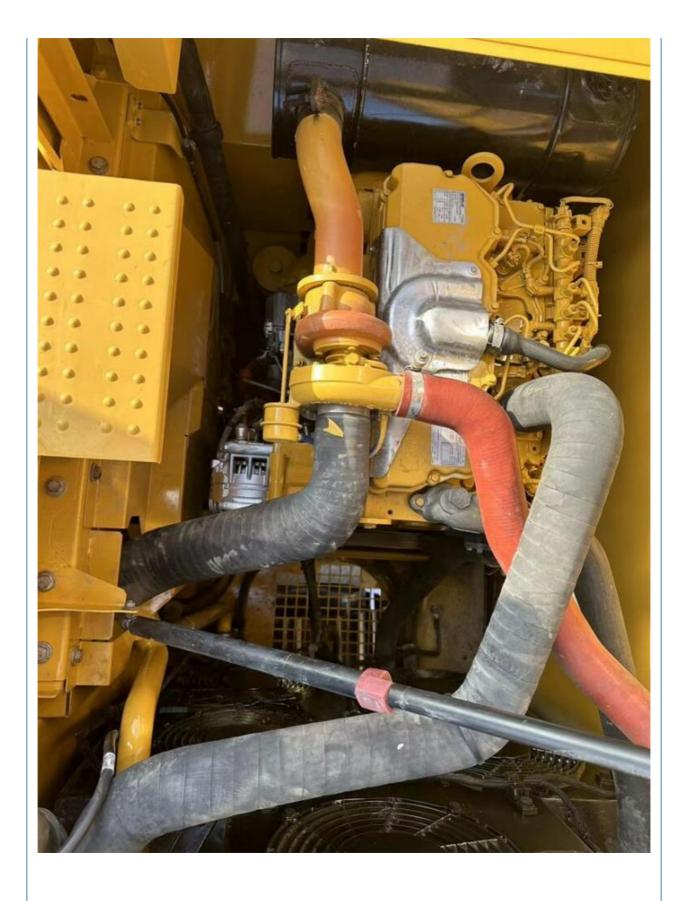

# Original Hydraulic Cylinder Used CAT 320GC 20 Ton Crawler Excavator with Good Health

#### **Basic Information**

Place of Origin: Japan

• Price: \$53,000.00/units 1-3 units



#### **Product Specification**

Showroom Location: None 20500KG · Operating Weight: 1.0 M<sup>3</sup> . Bucket Capacity: • Machine Weight: 20000 KG Hydraulic Cylinder Brand: Original • Hydraulic Pump Brand: Original Hydraulic Valve Brand: Original CAT . Engine Brand: 109 KW • Power: • Machinery Test Report: Provided • Video Outgoing-inspection: Provided

• Core Components: Pressure Vessel, Motor, Bearing, Gear,

Pump, Gearbox, Engine, PLC

Year: 2023Working Hours: 455



### More Images









## Product Description

## **Product Description**





















#### Models Of Excavators We Sell

Komatsu used excavator

PC20/PC30/PC35/PC40/PC50/PC55/PC56/PC60/PC70/PC75/PC78/PC10 0/PC110/PC120/PC128/PC130/PC138/PC150/PC160/PC200/PC210/PC22 0/PC228/PC240/PC270/PC300/PC350/PC360/PC400/PC450/PC460/PC49 0/PC650

Carter used excavator

CAT303/CAT305/CAT305.5/CAT306/CAT307/CAT308/CAT311/CAT312/C AT313/CAT315/CAT318/CAT320/CAT323/CAT324/CAT325/CAT326/CAT3 29/CAT330/CAT336/CAT340/CAT345/CAT349/CAT375

Doosan used excavator DH(I

DH(DX)35/55/60/70/75/80/150/200/215/220/225/235/260/300/350/370/420/500/530

Sany used excavator

SY16/SY35/SY55/SY60/SY65/SY75/SY85/SY95/SY115/SY135/SY155/SY 205/SY215/SY235/SY265/SY305/SY335/SY365

/ZX330/ZX350/ZX360/ZX450/ZX600

Kobelco used excavator SK50/SK55/SK60/SK70/SK75/SK115/SK135/SK140/SK160/SK200/SK210/

SK230/SK235