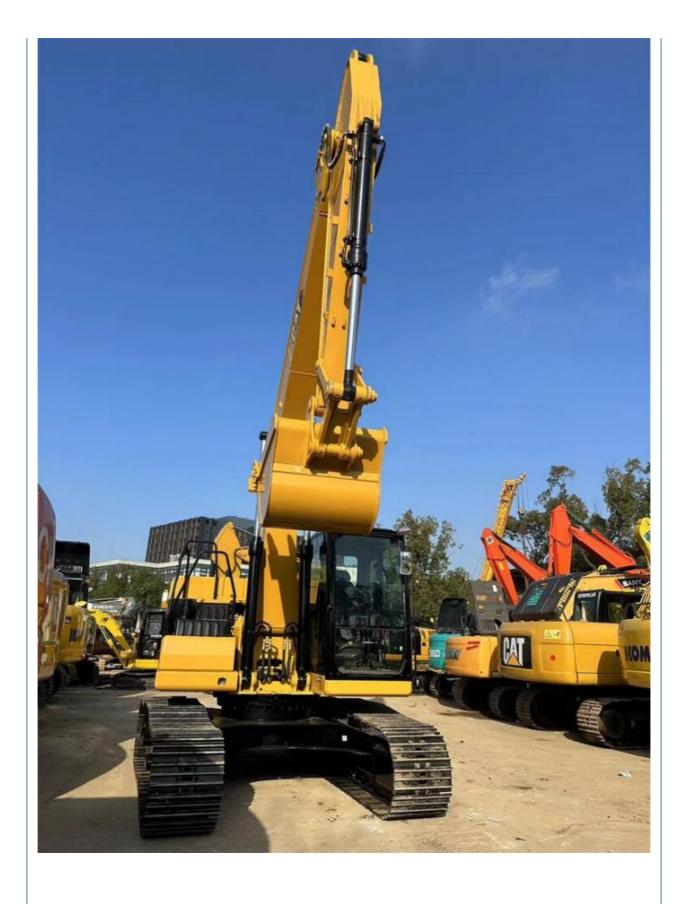

# Original Hydraulic Cylinder Used CAT 320GC 20 Ton Crawler Excavator with Good Health

#### **Product Specification**

Showroom Location: None 20500KG · Operating Weight: 1.0 M<sup>3</sup> . Bucket Capacity: • Machine Weight: 20000 KG Hydraulic Cylinder Brand: Original • Hydraulic Pump Brand: Original Hydraulic Valve Brand: Original CAT . Engine Brand: 109 KW • Power: • Machinery Test Report: Provided • Video Outgoing-inspection: Provided

### More Images