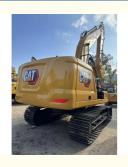

# Original Hydraulic Cylinder Used CAT 320GC 20 Ton Crawler Excavator with Good Health

#### **Product Specification**

Showroom Location: None 20500KG · Operating Weight: 1.0 M<sup>3</sup> . Bucket Capacity: • Machine Weight: 20000 KG Hydraulic Cylinder Brand: Original • Hydraulic Pump Brand: Original Hydraulic Valve Brand: Original CAT . Engine Brand: 109 KW • Power: • Machinery Test Report: Provided • Video Outgoing-inspection: Provided