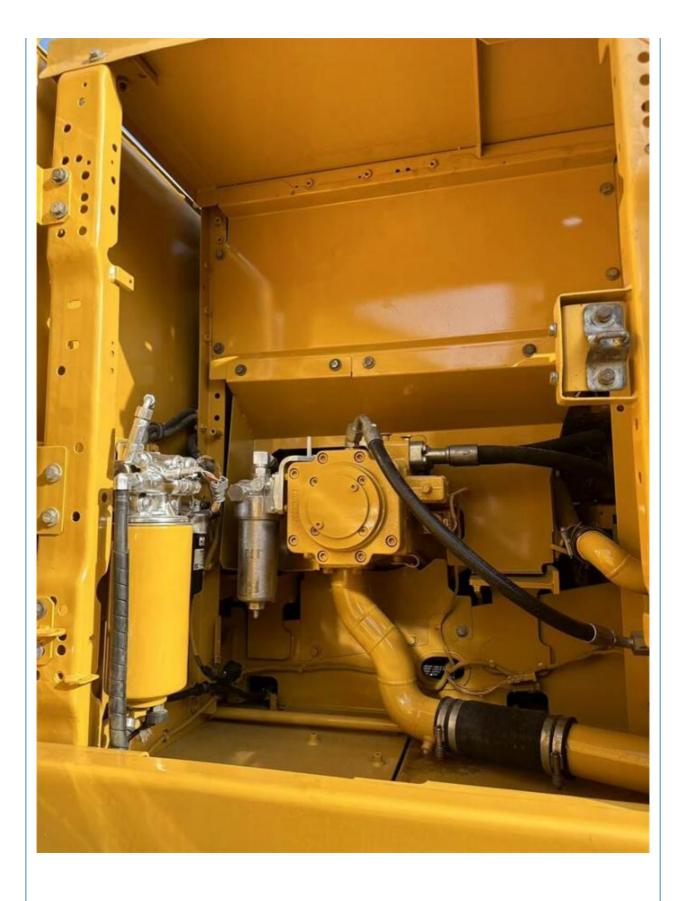

#### **Product Specification**

Showroom Location: None 20500KG · Operating Weight: 1.0 M<sup>3</sup> . Bucket Capacity: • Machine Weight: 20000 KG Hydraulic Cylinder Brand: Original • Hydraulic Pump Brand: Original Hydraulic Valve Brand: Original CAT . Engine Brand: 109 KW • Power: • Machinery Test Report: Provided • Video Outgoing-inspection: Provided

• Core Components: Pressure Vessel, Motor, Bearing, Gear,

Pump, Gearbox, Engine, PLC

Year: 2023Working Hours: 455

### More Images