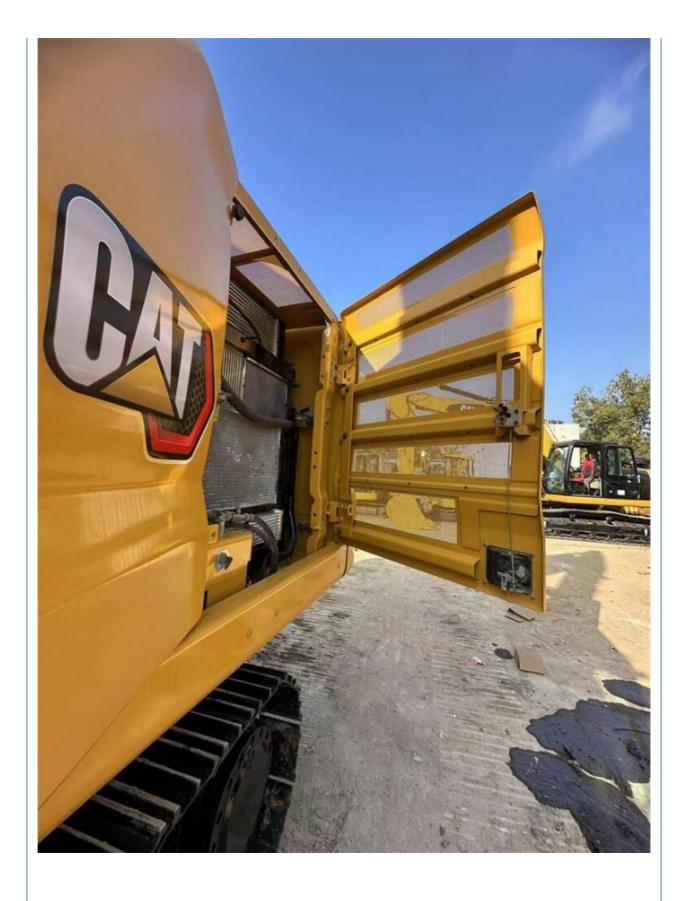

#### **Product Specification**

Showroom Location: None 20500KG · Operating Weight: 1.0 M<sup>3</sup> . Bucket Capacity: • Machine Weight: 20000 KG Hydraulic Cylinder Brand: Original • Hydraulic Pump Brand: Original Hydraulic Valve Brand: Original CAT . Engine Brand: 109 KW • Power: • Machinery Test Report: Provided • Video Outgoing-inspection: Provided

• Core Components: Pressure Vessel, Motor, Bearing, Gear,

Pump, Gearbox, Engine, PLC

Year: 2023Working Hours: 455