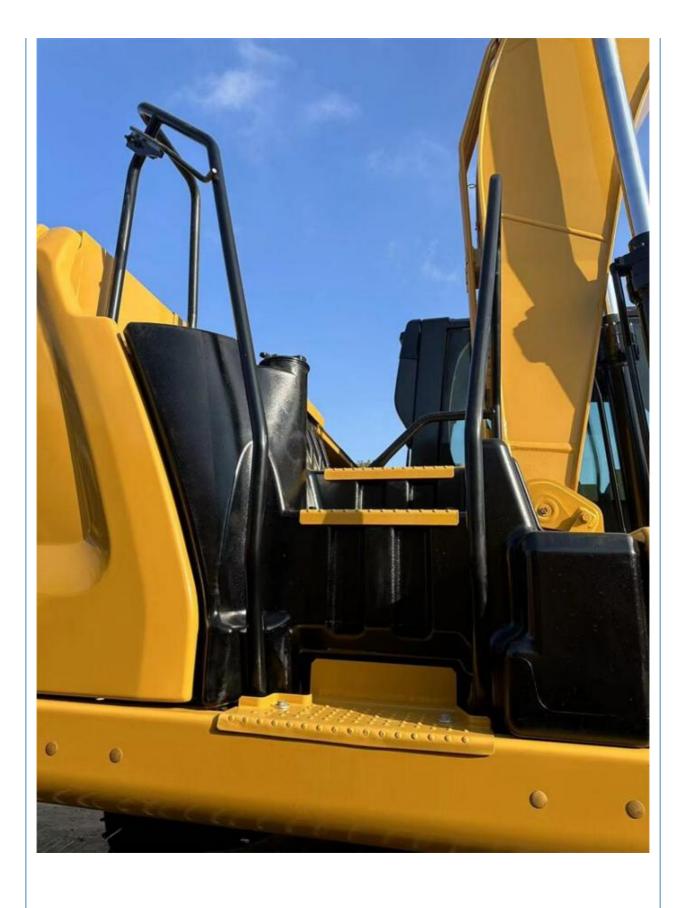

# Original Hydraulic Cylinder Used CAT 320GC 20 Ton Crawler Excavator with Good Health

#### **Basic Information**

Place of Origin: Japan

• Price: \$53,000.00/units 1-3 units



#### **Product Specification**

Showroom Location: None 20500KG · Operating Weight: 1.0 M<sup>3</sup> . Bucket Capacity: • Machine Weight: 20000 KG Hydraulic Cylinder Brand: Original • Hydraulic Pump Brand: Original Hydraulic Valve Brand: Original CAT . Engine Brand: 109 KW • Power: • Machinery Test Report: Provided • Video Outgoing-inspection: Provided

• Core Components: Pressure Vessel, Motor, Bearing, Gear,

Pump, Gearbox, Engine, PLC

Year: 2023Working Hours: 455



### More Images









## Product Description

## **Product Description**





















#### Models Of Excavators We Sell

Komatsu used excavator

PC20/PC30/PC35/PC40/PC50/PC55/PC56/PC60/PC70/PC75/PC78/PC10 0/PC110/PC120/PC128/PC130/PC138/PC150/PC160/PC200/PC210/PC22 0/PC228/PC240/PC270/PC300/PC350/PC360/PC400/PC450/PC460/PC49 0/PC650

Carter used excavator

CAT303/CAT305/CAT305.5/CAT306/CAT307/CAT308/CAT311/CAT312/C AT313/CAT315/CAT318/CAT320/CAT323/CAT324/CAT325/CAT326/CAT3 29/CAT330/CAT336/CAT340/CAT345/CAT349/CAT375

Doosan used excavator DH(I

DH(DX)35/55/60/70/75/80/150/200/215/220/225/235/260/300/350/370/420/500/530

Sany used excavator

SY16/SY35/SY55/SY60/SY65/SY75/SY85/SY95/SY115/SY135/SY155/SY 205/SY215/SY235/SY265/SY305/SY335/SY365

/ZX330/ZX350/ZX360/ZX450/ZX600

Kobelco used excavator SK50/SK55/SK60/SK70/SK75/SK115/SK135/SK140/SK160/SK200/SK210/

SK230/SK2