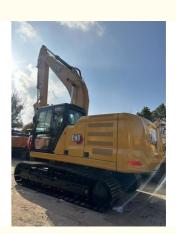

# Original Hydraulic Cylinder Used CAT 320GC 20 Ton Crawler Excavator with Good Health

#### **Product Specification**

Showroom Location: None 20500KG · Operating Weight: 1.0 M<sup>3</sup> . Bucket Capacity: • Machine Weight: 20000 KG Hydraulic Cylinder Brand: Original • Hydraulic Pump Brand: Original Hydraulic Valve Brand: Original CAT . Engine Brand: 109 KW • Power: • Machinery Test Report: Provided • Video Outgoing-inspection: Provided