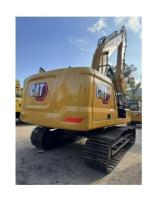

# Original Hydraulic Cylinder Used CAT 320GC 20 Ton Crawler Excavator with Good Health

#### **Product Specification**

Showroom Location: None 20500KG · Operating Weight: 1.0 M<sup>3</sup> . Bucket Capacity: • Machine Weight: 20000 KG Hydraulic Cylinder Brand: Original • Hydraulic Pump Brand: Original Hydraulic Valve Brand: Original CAT . Engine Brand: 109 KW • Power: • Machinery Test Report: Provided • Video Outgoing-inspection: Provided