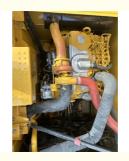

#### **Product Specification**

Showroom Location: None 20500KG · Operating Weight: 1.0 M<sup>3</sup> . Bucket Capacity: • Machine Weight: 20000 KG Hydraulic Cylinder Brand: Original • Hydraulic Pump Brand: Original Hydraulic Valve Brand: Original CAT . Engine Brand: 109 KW • Power: • Machinery Test Report: Provided • Video Outgoing-inspection: Provided

• Core Components: Pressure Vessel, Motor, Bearing, Gear,

Pump, Gearbox, Engine, PLC

Year: 2023Working Hours: 455