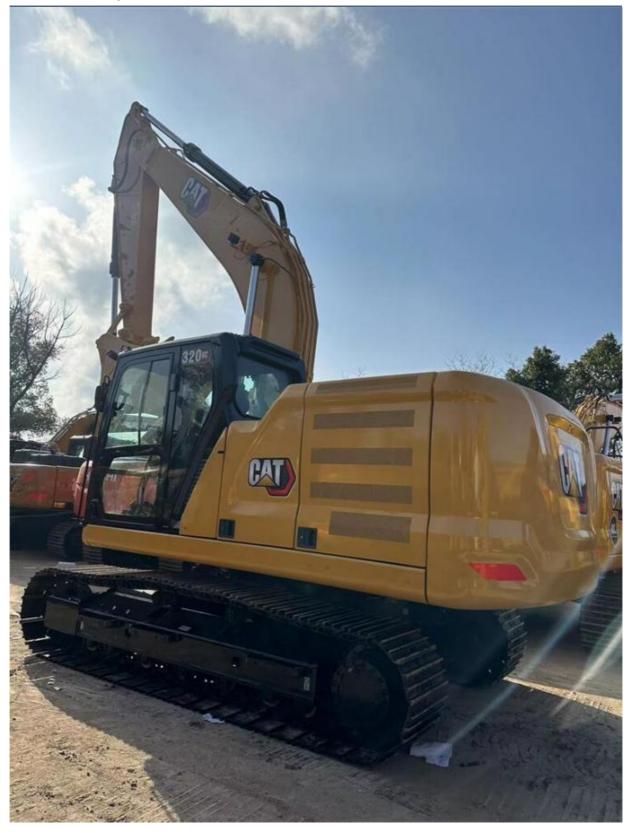

# Original Hydraulic Cylinder Used CAT 320GC 20 Ton Crawler Excavator with Good Health

#### **Product Specification**

Showroom Location: None 20500KG · Operating Weight: 1.0 M<sup>3</sup> . Bucket Capacity: • Machine Weight: 20000 KG Hydraulic Cylinder Brand: Original • Hydraulic Pump Brand: Original Hydraulic Valve Brand: Original CAT . Engine Brand: 109 KW • Power: • Machinery Test Report: Provided • Video Outgoing-inspection: Provided