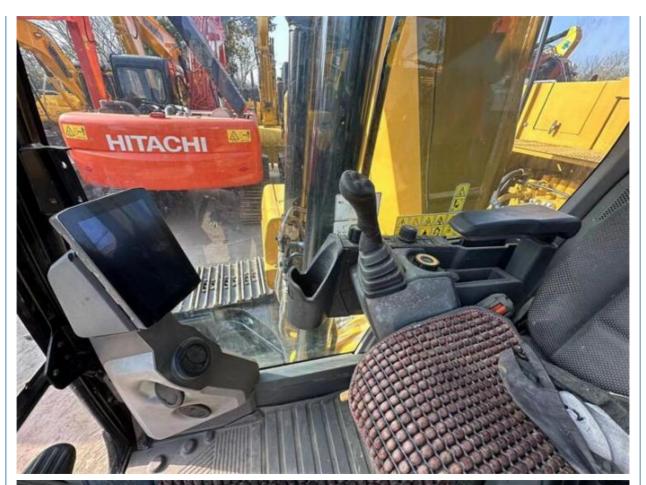

#### **Product Specification**

Showroom Location: None 20500KG · Operating Weight: 1.0 M<sup>3</sup> . Bucket Capacity: • Machine Weight: 20000 KG Hydraulic Cylinder Brand: Original • Hydraulic Pump Brand: Original Hydraulic Valve Brand: Original CAT . Engine Brand: 109 KW • Power: • Machinery Test Report: Provided • Video Outgoing-inspection: Provided

### More Images