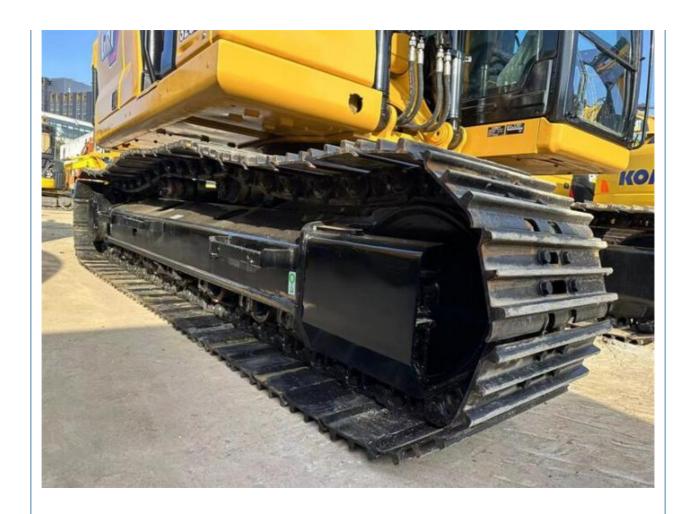

# Original Hydraulic Cylinder Used CAT 320GC 20 Ton Crawler Excavator with Good Health

#### **Basic Information**

Place of Origin: Japan

• Price: \$53,000.00/units 1-3 units



#### **Product Specification**

Showroom Location: None 20500KG · Operating Weight: 1.0 M<sup>3</sup> . Bucket Capacity: • Machine Weight: 20000 KG Hydraulic Cylinder Brand: Original • Hydraulic Pump Brand: Original Hydraulic Valve Brand: Original CAT . Engine Brand: 109 KW • Power: • Machinery Test Report: Provided • Video Outgoing-inspection: Provided

• Core Components: Pressure Vessel, Motor, Bearing, Gear,

Pump, Gearbox, Engine, PLC

Year: 2023Working Hours: 455



### More Images









## Product Description

## **Product Description**





















#### Models Of Excavators We Sell

Komatsu used excavator

PC20/PC30/PC35/PC40/PC50/PC55/PC56/PC60/PC70/PC75/PC78/PC10 0/PC110/PC120/PC128/PC130/PC138/PC150/PC160/PC200/PC210/PC22 0/PC228/PC240/PC270/PC300/PC350/PC360/PC400/PC450/PC460/PC49 0/PC650

Carter used excavator

CAT303/CAT305/CAT305.5/CAT306/CAT307/CAT308/CAT311/CAT312/C AT313/CAT315/CAT318/CAT320/CAT323/CAT324/CAT325/CAT326/CAT3 29/CAT330/CAT336/CAT340/CAT345/CAT349/CAT375

Doosan used excavator DH(I

DH(DX)35/55/60/70/75/80/150/200/215/220/225/235/260/300/350/370/420/500/530

Sany used excavator

SY16/SY35/SY55/SY60/SY65/SY75/SY85/SY95/SY115/SY135/SY155/SY 205/SY215/SY235/SY265/SY305/SY335/SY365

/ZX330/ZX350/ZX360/ZX450/ZX600

Kobelco used excavator SK50/SK55/SK60/SK70/SK75/SK115/SK135/SK140/SK160/SK200/SK210/

SK230/S