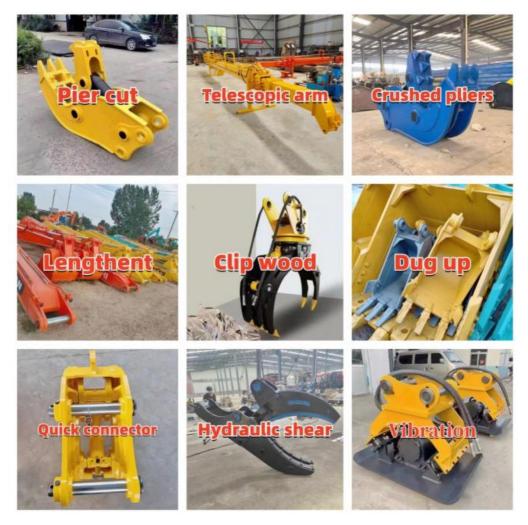

a quality testing center.

Our full range of products include: used excavators, used loaders, used graders, used bulldozers, used forklifts, used cranes and other used construction machinery products. Our engineering machines are mainly from China, the United States, Japan, South Korea and other manufacturing countries, quality assurance is our hallmark. Our machines are sold to many regions at home and abroad, and we have rich export experience.

In order to serve our customers better, we deal in three(3) thousand units of construction machinery all year round and ensure delivery within 7-30 days after payment. Our team can serve you around the clock (24/7) and we hope to build a long-term business relationship with you.



Our transaction case



We can provide other accessory devices



#### FAQ

#### 1. What's your payment terms and trade terms?

Generally 50% deposit and 50% balance before shipping. Of course, we can negotiate according to your orders. We can accept EXW, FOB, CRF and CIF.

#### 2. How to ship the excavators?

- Container: which is cheapest and fast. but sometime machine need to be dismantled.
  Bulk cargo ship :which is better for bigger construction equipment ,ship as it is.
- (3).Flat rack ship :which is better for bigger machine and also no need to dismantle
- (4).RO RO ship : which is good for every machine and faster

#### 3. Is it convenient to visit you?

You are welcome to visit us. So you can see how many used excavators we have in stock and the condition of them. We can pick you up at Shanghai Air port.