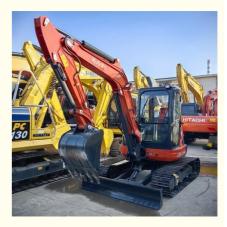

# Original Hydraulic Valve Mini Crawler Used Excavator Kubota U55 in Shanghai Active

2022

1200

#### More Images