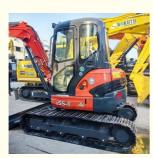

# Original Hydraulic Valve Mini Crawler Used Excavator Kubota U55 in Shanghai Active



2022

1200



# Working Hours:

• Year:

#### More Images









## Product Description

## **Product Description**





















# Models Of Excavators We Sell

| Komatsu used<br>excavator  | PC20/PC30/PC35/PC40/PC50/PC55/PC56/PC60/PC70/PC75/PC78/PC10<br>0/PC110/PC120/PC128/PC130/PC138/PC150/PC160/PC200/PC210/PC22<br>0/PC228/PC240/PC270/PC300/PC350/PC360/PC400/PC450/PC460/PC49<br>0/PC650 |
|----------------------------|--------------------------------------------------------------------------------------------------------------------------------------------------------------------------------------------------------|
| Carter used excavator      | CAT303/CAT305/CAT305.5/CAT306/CAT307/CAT308/CAT311/CAT312/C<br>AT313/CAT315/CAT318/CAT320/CAT323/CAT324/CAT325/CAT326/CAT3<br>29/CAT330/CAT336/CAT340/CAT345/CAT349/CAT375