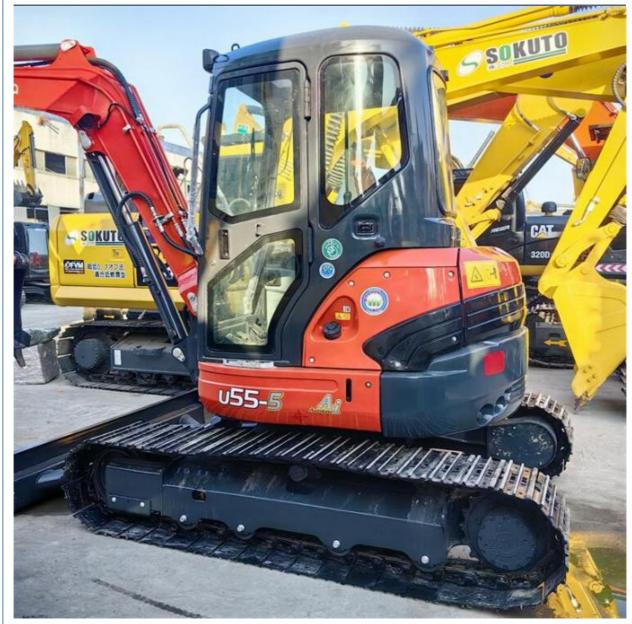

# Original Hydraulic Valve Mini Crawler Used Excavator Kubota U55 in Shanghai Active

2022

1200

# Working Hours:

• Year: