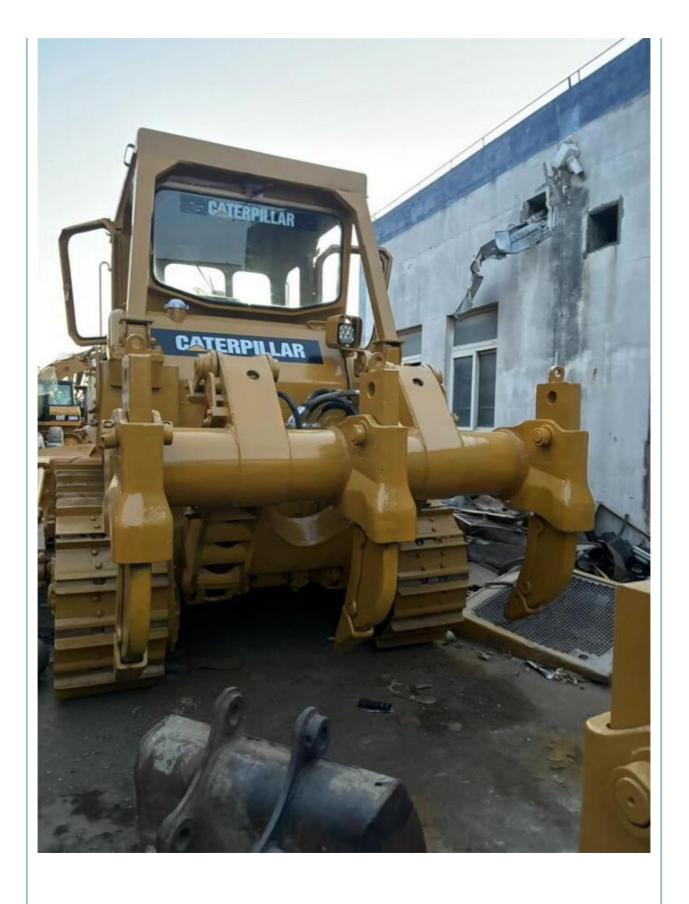

# Japan Used CAT D7G Dozer/Cat D6H D6D D6G D7 D7G D7R D7H D8K Bulldozer with 2017 Year

## **Product Specification**

Showroom Location: None · Operating Weight: 27.21 Ton . Bucket Capacity: 610mm • Machine Weight: 27210 KG Hydraulic Cylinder Brand: **ORIGINAL** • Hydraulic Pump Brand: **ORIGINAL**  Hydraulic Valve Brand: **ORIGINAL** CAT . Engine Brand: 200kW • Power: • Machinery Test Report: Provided • Video Outgoing-inspection: Provided

• Core Components: Pressure Vessel, Motor, Bearing, Gear,

Pump, Gearbox, Engine, PLC

Year: 2017Working Hours: 4260