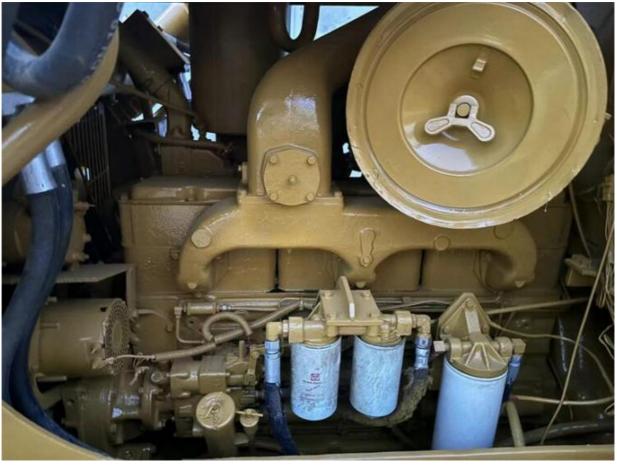

# Japan Used CAT D7G Dozer/Cat D6H D6D D6G D7 D7G D7R D7H D8K Bulldozer with 2017 Year

#### **Basic Information**

• Place of Origin: United States

• Price: \$22,000.00/units 1-3 units



## **Product Specification**

Showroom Location: None · Operating Weight: 27.21 Ton . Bucket Capacity: 610mm • Machine Weight: 27210 KG Hydraulic Cylinder Brand: **ORIGINAL** • Hydraulic Pump Brand: **ORIGINAL**  Hydraulic Valve Brand: **ORIGINAL** CAT . Engine Brand: 200kW • Power: • Machinery Test Report: Provided • Video Outgoing-inspection: Provided

• Core Components: Pressure Vessel, Motor, Bearing, Gear,

Pump, Gearbox, Engine, PLC

Year: 2017Working Hours: 4260



# More Images









# **Product Description**





















## Models Of Excavators We Sell

| Komatsu used excavator     | PC20/PC30/PC35/PC40/PC50/PC55/PC56/PC60/PC70/PC75/PC78/PC10 0/PC110/PC120/PC128/PC130/PC138/PC150/PC160/PC200/PC210/PC22 0/PC228/PC240/PC270/PC300/PC350/PC360/PC400/PC450/PC460/PC49 0/PC650 |
|----------------------------|-----------------------------------------------------------------------------------------------------------------------------------------------------------------------------------------------|
| Carter used excavator      | CAT303/CAT305/CAT305.5/CAT306/CAT307/CAT308/CAT311/CAT312/C<br>AT313/CAT315/CAT318/CAT320/CAT323/CAT324/CAT325/CAT326/CAT3<br>29/CAT330/CAT336/CAT340/CAT345/CAT349/CAT375                    |
| Doosan used excavator      | DH(DX)35/55/60/70/75/80/150/200/215/220/225/235/260/300/350