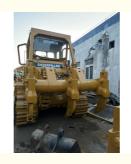

# Japan Used CAT D7G Dozer/Cat D6H D6D D6G D7 D7G D7R D7H D8K Bulldozer with 2017 Year

## **Product Specification**

Showroom Location: None · Operating Weight: 27.21 Ton . Bucket Capacity: 610mm • Machine Weight: 27210 KG Hydraulic Cylinder Brand: **ORIGINAL** • Hydraulic Pump Brand: **ORIGINAL**  Hydraulic Valve Brand: **ORIGINAL** CAT . Engine Brand: 200kW • Power: • Machinery Test Report: Provided • Video Outgoing-inspection: Provided

• Core Components: Pressure Vessel, Motor, Bearing, Gear,

Pump, Gearbox, Engine, PLC

Year: 2017Working Hours: 4260