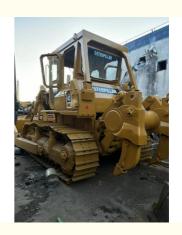

# Japan Used CAT D7G Dozer/Cat D6H D6D D6G D7 D7G D7R D7H D8K Bulldozer with 2017 Year

## **Product Specification**

Showroom Location: None · Operating Weight: 27.21 Ton . Bucket Capacity: 610mm • Machine Weight: 27210 KG Hydraulic Cylinder Brand: **ORIGINAL** • Hydraulic Pump Brand: **ORIGINAL**  Hydraulic Valve Brand: **ORIGINAL** CAT . Engine Brand: 200kW • Power: • Machinery Test Report: Provided • Video Outgoing-inspection: Provided

• Core Components: Pressure Vessel, Motor, Bearing, Gear,

Pump, Gearbox, Engine, PLC

Year: 2017Working Hours: 4260