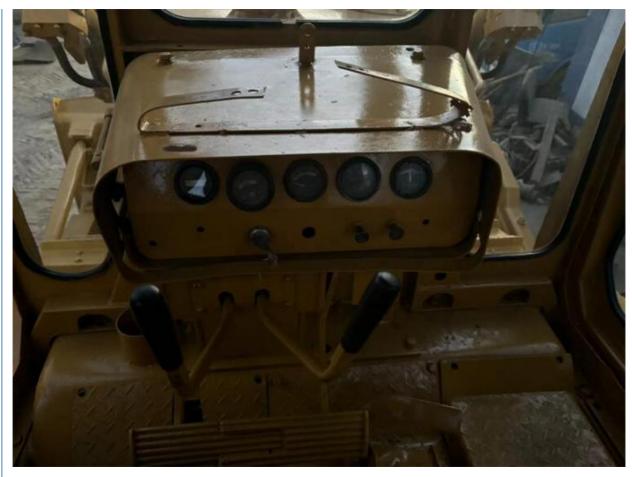

# Japan Used CAT D7G Dozer/Cat D6H D6D D6G D7 D7G D7R D7H D8K Bulldozer with 2017 Year

#### **Basic Information**

• Place of Origin: United States

• Price: \$22,000.00/units 1-3 units



## **Product Specification**

Showroom Location: None · Operating Weight: 27.21 Ton . Bucket Capacity: 610mm • Machine Weight: 27210 KG Hydraulic Cylinder Brand: **ORIGINAL** • Hydraulic Pump Brand: **ORIGINAL**  Hydraulic Valve Brand: **ORIGINAL** CAT . Engine Brand: 200kW • Power: • Machinery Test Report: Provided • Video Outgoing-inspection: Provided

• Core Components: Pressure Vessel, Motor, Bearing, Gear,

Pump, Gearbox, Engine, PLC

Year: 2017Working Hours: 4260



# More Images









# **Product Description**





















## Models Of Excavators We Sell

| Komatsu used excavator     | PC20/PC30/PC35/PC40/PC50/PC55/PC56/PC60/PC70/PC75/PC78/PC10 0/PC110/PC120/PC128/PC130/PC138/PC150/PC160/PC200/PC210/PC22 0/PC228/PC240/PC270/PC300/PC350/PC360/PC400/PC450/PC460/PC49 0/PC650 |
|----------------------------|-----------------------------------------------------------------------------------------------------------------------------------------------------------------------------------------------|
| Carter used excavator      | CAT303/CAT305/CAT305.5/CAT306/CAT307/CAT308/CAT311/CAT312/C<br>AT313/CAT315/CAT318/CAT320/CAT323/CAT324/CAT325/CAT326/CAT3<br>29/CAT330/CAT336/CAT340/CAT345/CAT349/CAT375                    |
| Doosan used excavator      | DH(DX)35/55/60/70/75/80/150/200/215/220/225/235/260/300/350/370/4