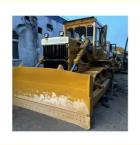

# Japan Used CAT D7G Dozer/Cat D6H D6D D6G D7 D7G D7R D7H D8K Bulldozer with 2017 Year

## **Product Specification**

Showroom Location: None · Operating Weight: 27.21 Ton . Bucket Capacity: 610mm • Machine Weight: 27210 KG Hydraulic Cylinder Brand: **ORIGINAL** • Hydraulic Pump Brand: **ORIGINAL**  Hydraulic Valve Brand: **ORIGINAL** CAT . Engine Brand: 200kW • Power: • Machinery Test Report: Provided • Video Outgoing-inspection: Provided

• Core Components: Pressure Vessel, Motor, Bearing, Gear,

Pump, Gearbox, Engine, PLC

Year: 2017Working Hours: 4260