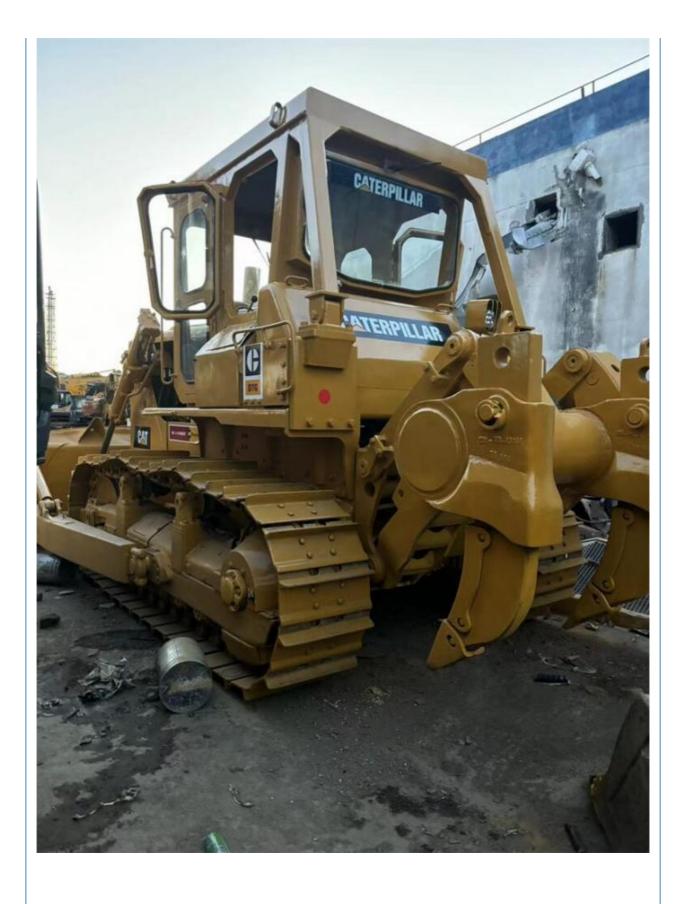

# Japan Used CAT D7G Dozer/Cat D6H D6D D6G D7 D7G D7R D7H D8K Bulldozer with 2017 Year

## **Product Specification**

Showroom Location: None · Operating Weight: 27.21 Ton . Bucket Capacity: 610mm • Machine Weight: 27210 KG Hydraulic Cylinder Brand: **ORIGINAL** • Hydraulic Pump Brand: **ORIGINAL**  Hydraulic Valve Brand: **ORIGINAL** CAT . Engine Brand: 200kW • Power: • Machinery Test Report: Provided • Video Outgoing-inspection: Provided

• Core Components: Pressure Vessel, Motor, Bearing, Gear,

Pump, Gearbox, Engine, PLC

Year: 2017Working Hours: 4260