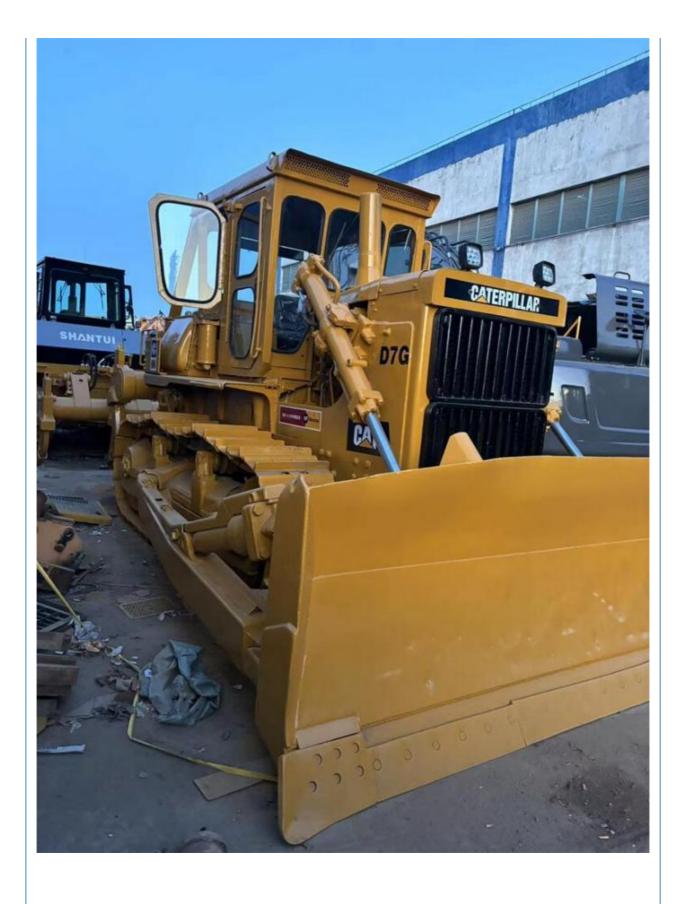

# Japan Used CAT D7G Dozer/Cat D6H D6D D6G D7 D7G D7R D7H D8K Bulldozer with 2017 Year

## **Product Specification**

Showroom Location: None · Operating Weight: 27.21 Ton . Bucket Capacity: 610mm • Machine Weight: 27210 KG Hydraulic Cylinder Brand: **ORIGINAL** • Hydraulic Pump Brand: **ORIGINAL**  Hydraulic Valve Brand: **ORIGINAL** CAT . Engine Brand: 200kW • Power: • Machinery Test Report: Provided • Video Outgoing-inspection: Provided

• Core Components: Pressure Vessel, Motor, Bearing, Gear,

Pump, Gearbox, Engine, PLC

Year: 2017Working Hours: 4260