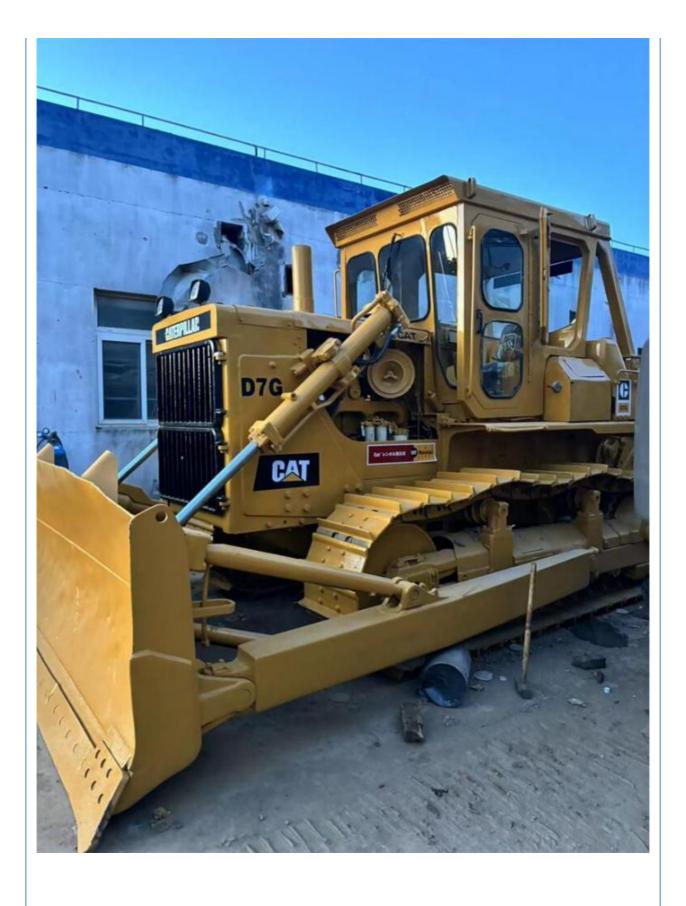

# More Images

## **Product Specification**

Showroom Location: None · Operating Weight: 27.21 Ton . Bucket Capacity: 610mm • Machine Weight: 27210 KG Hydraulic Cylinder Brand: **ORIGINAL** • Hydraulic Pump Brand: **ORIGINAL**  Hydraulic Valve Brand: **ORIGINAL** CAT . Engine Brand: 200kW • Power: • Machinery Test Report: Provided • Video Outgoing-inspection: Provided

• Core Components: Pressure Vessel, Motor, Bearing, Gear,

Pump, Gearbox, Engine, PLC

Year: 2017Working Hours: 4260