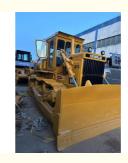

# Japan Used CAT D7G Dozer/Cat D6H D6D D6G D7 D7G D7R D7H D8K Bulldozer with 2017 Year

## **Product Specification**

Showroom Location: None · Operating Weight: 27.21 Ton . Bucket Capacity: 610mm • Machine Weight: 27210 KG Hydraulic Cylinder Brand: **ORIGINAL** • Hydraulic Pump Brand: **ORIGINAL**  Hydraulic Valve Brand: **ORIGINAL** CAT . Engine Brand: 200kW • Power: • Machinery Test Report: Provided • Video Outgoing-inspection: Provided

• Core Components: Pressure Vessel, Motor, Bearing, Gear,

Pump, Gearbox, Engine, PLC

Year: 2017Working Hours: 4260