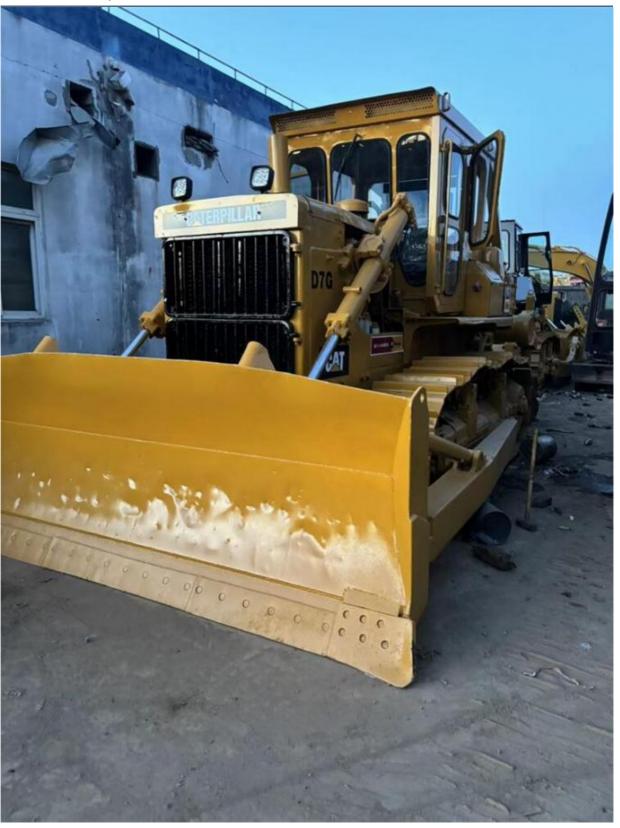

# More Images

## **Product Specification**

Showroom Location: None · Operating Weight: 27.21 Ton . Bucket Capacity: 610mm • Machine Weight: 27210 KG Hydraulic Cylinder Brand: **ORIGINAL** • Hydraulic Pump Brand: **ORIGINAL**  Hydraulic Valve Brand: **ORIGINAL** CAT . Engine Brand: 200kW • Power: • Machinery Test Report: Provided • Video Outgoing-inspection: Provided

• Core Components: Pressure Vessel, Motor, Bearing, Gear,

Pump, Gearbox, Engine, PLC

Year: 2017Working Hours: 4260