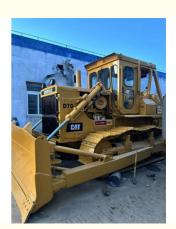

# Japan Used CAT D7G Dozer/Cat D6H D6D D6G D7 D7G D7R D7H D8K Bulldozer with 2017 Year

## **Product Specification**

Showroom Location: None · Operating Weight: 27.21 Ton . Bucket Capacity: 610mm • Machine Weight: 27210 KG Hydraulic Cylinder Brand: **ORIGINAL** • Hydraulic Pump Brand: **ORIGINAL**  Hydraulic Valve Brand: **ORIGINAL** CAT . Engine Brand: 200kW • Power: • Machinery Test Report: Provided • Video Outgoing-inspection: Provided

• Core Components: Pressure Vessel, Motor, Bearing, Gear,

Pump, Gearbox, Engine, PLC

Year: 2017Working Hours: 4260