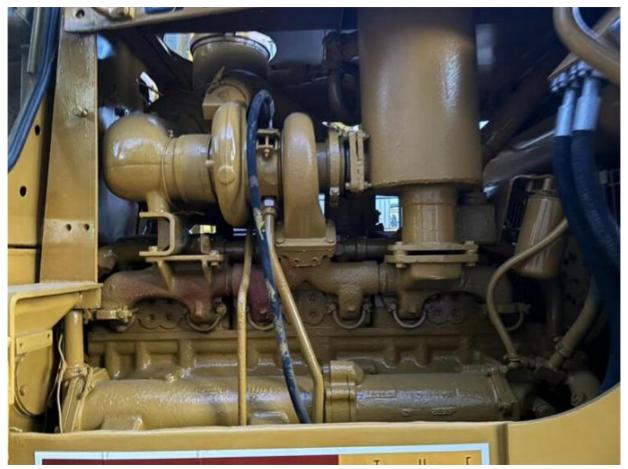

## **Product Specification**

Showroom Location: None · Operating Weight: 27.21 Ton . Bucket Capacity: 610mm • Machine Weight: 27210 KG Hydraulic Cylinder Brand: **ORIGINAL** • Hydraulic Pump Brand: **ORIGINAL**  Hydraulic Valve Brand: **ORIGINAL** CAT . Engine Brand: 200kW • Power: • Machinery Test Report: Provided • Video Outgoing-inspection: Provided

• Core Components: Pressure Vessel, Motor, Bearing, Gear,

Pump, Gearbox, Engine, PLC

Year: 2017Working Hours: 4260