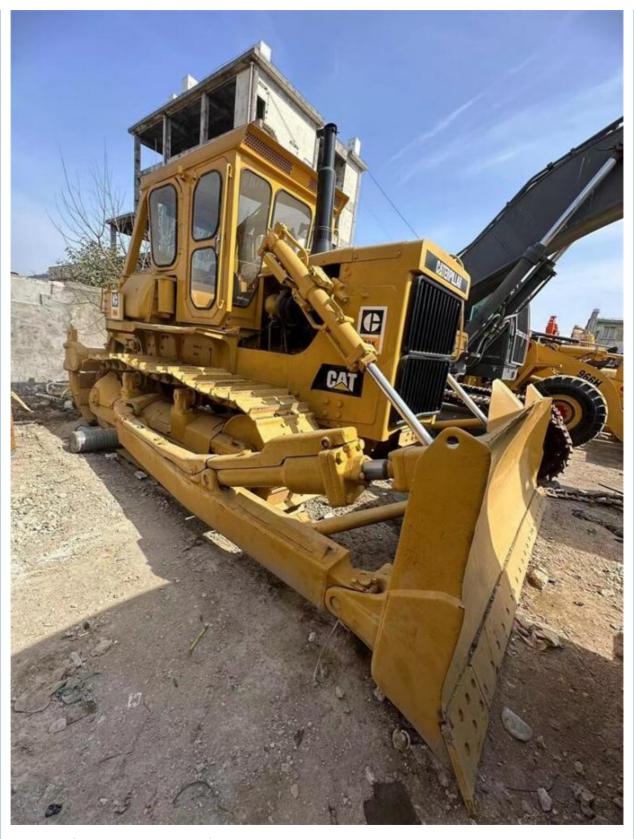

## **Product Specification**

Showroom Location: None · Operating Weight: 28.21 Ton . Bucket Capacity: 610mm · Machine Weight: 28210 KG Hydraulic Cylinder Brand: **ORIGINAL** • Hydraulic Pump Brand: **ORIGINAL**  Hydraulic Valve Brand: **ORIGINAL** CAT . Engine Brand: 226 KW • Power: • Machinery Test Report: Provided

• Core Components: Pressure Vessel, Motor, Bearing, Gear,

Pump, Gearbox, Engine, PLC

Year: 2020Working Hours: 2013

• Video Outgoing-inspection: Provided