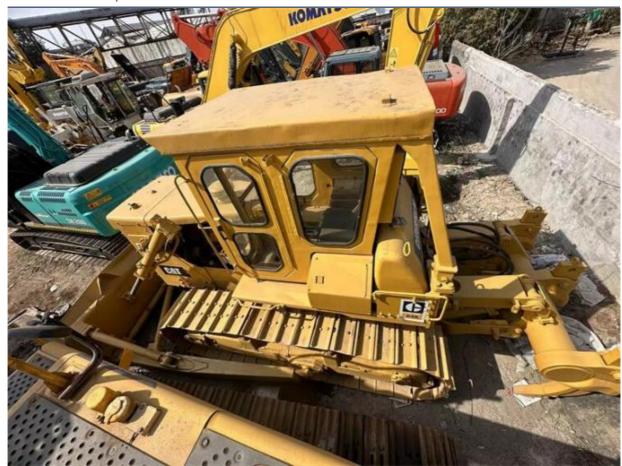

# Used Cat D6R Bulldozer with in Shanghai 28.21 Ton Operating Weight 2013 Working Hours

## **Product Specification**

Showroom Location: None · Operating Weight: 28.21 Ton . Bucket Capacity: 610mm · Machine Weight: 28210 KG Hydraulic Cylinder Brand: **ORIGINAL** • Hydraulic Pump Brand: **ORIGINAL**  Hydraulic Valve Brand: **ORIGINAL** CAT . Engine Brand: 226 KW • Power: • Machinery Test Report: Provided