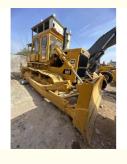

# Used Cat D6R Bulldozer with in Shanghai 28.21 Ton Operating Weight 2013 Working Hours

## **Product Specification**

Showroom Location: None · Operating Weight: 28.21 Ton . Bucket Capacity: 610mm · Machine Weight: 28210 KG Hydraulic Cylinder Brand: **ORIGINAL** • Hydraulic Pump Brand: **ORIGINAL**  Hydraulic Valve Brand: **ORIGINAL** CAT . Engine Brand: 226 KW • Power: • Machinery Test Report: Provided

• Core Components: Pressure Vessel, Motor, Bearing, Gear,

Pump, Gearbox, Engine, PLC

Year: 2020Working Hours: 2013

• Video Outgoing-inspection: Provided