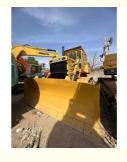

# Used Cat D6R Bulldozer with in Shanghai 28.21 Ton Operating Weight 2013 Working Hours

## **Product Specification**

Showroom Location: None · Operating Weight: 28.21 Ton . Bucket Capacity: 610mm · Machine Weight: 28210 KG Hydraulic Cylinder Brand: **ORIGINAL** • Hydraulic Pump Brand: **ORIGINAL**  Hydraulic Valve Brand: **ORIGINAL** CAT . Engine Brand: 226 KW • Power: • Machinery Test Report: Provided