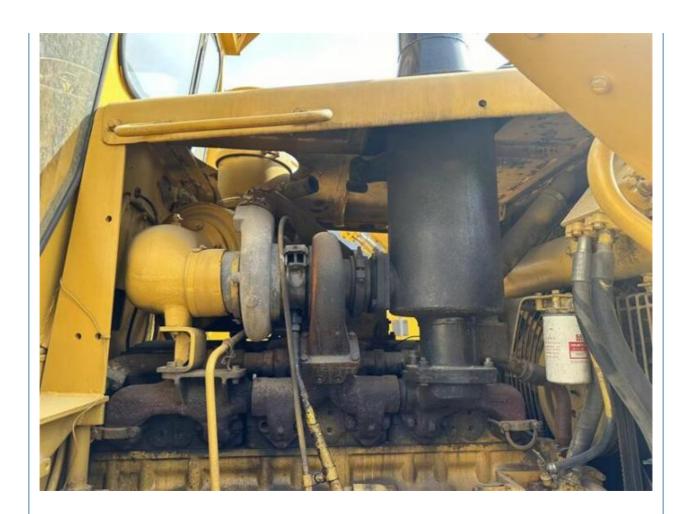

## **Product Specification**

Showroom Location: None · Operating Weight: 28.21 Ton . Bucket Capacity: 610mm · Machine Weight: 28210 KG Hydraulic Cylinder Brand: **ORIGINAL** • Hydraulic Pump Brand: **ORIGINAL**  Hydraulic Valve Brand: **ORIGINAL** CAT . Engine Brand: 226 KW • Power: • Machinery Test Report: Provided

• Core Components: Pressure Vessel, Motor, Bearing, Gear,

Pump, Gearbox, Engine, PLC

Year: 2020Working Hours: 2013

• Video Outgoing-inspection: Provided