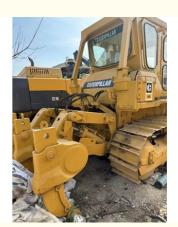

# Used Cat D6R Bulldozer with in Shanghai 28.21 Ton Operating Weight 2013 Working Hours

## **Product Specification**

Showroom Location: None · Operating Weight: 28.21 Ton . Bucket Capacity: 610mm · Machine Weight: 28210 KG Hydraulic Cylinder Brand: **ORIGINAL** • Hydraulic Pump Brand: **ORIGINAL**  Hydraulic Valve Brand: **ORIGINAL** CAT . Engine Brand: 226 KW • Power: • Machinery Test Report: Provided

• Core Components: Pressure Vessel, Motor, Bearing, Gear,

Pump, Gearbox, Engine, PLC

Year: 2020Working Hours: 2013

• Video Outgoing-inspection: Provided