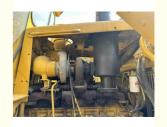

## **Product Specification**

Showroom Location: None · Operating Weight: 28.21 Ton . Bucket Capacity: 610mm · Machine Weight: 28210 KG Hydraulic Cylinder Brand: **ORIGINAL** • Hydraulic Pump Brand: **ORIGINAL**  Hydraulic Valve Brand: **ORIGINAL** CAT . Engine Brand: 226 KW • Power: • Machinery Test Report: Provided

• Core Components: Pressure Vessel, Motor, Bearing, Gear,

Pump, Gearbox, Engine, PLC

Year: 2020Working Hours: 2013

• Video Outgoing-inspection: Provided