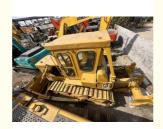

# Used Cat D6R Bulldozer with in Shanghai 28.21 Ton Operating Weight 2013 Working Hours

## **Product Specification**

Showroom Location: None · Operating Weight: 28.21 Ton . Bucket Capacity: 610mm · Machine Weight: 28210 KG Hydraulic Cylinder Brand: **ORIGINAL** • Hydraulic Pump Brand: **ORIGINAL**  Hydraulic Valve Brand: **ORIGINAL** CAT . Engine Brand: 226 KW • Power: • Machinery Test Report: Provided

• Core Components: Pressure Vessel, Motor, Bearing, Gear,

Pump, Gearbox, Engine, PLC

Year: 2020Working Hours: 2013

• Video Outgoing-inspection: Provided