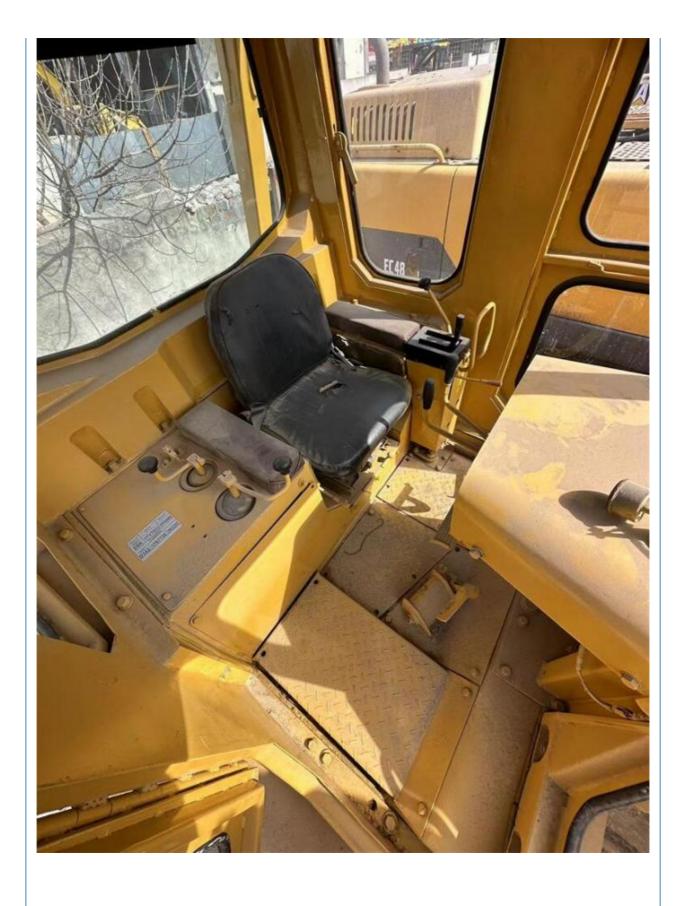

## **Product Specification**

Showroom Location: None · Operating Weight: 28.21 Ton . Bucket Capacity: 610mm · Machine Weight: 28210 KG Hydraulic Cylinder Brand: **ORIGINAL** • Hydraulic Pump Brand: **ORIGINAL**  Hydraulic Valve Brand: **ORIGINAL** CAT . Engine Brand: 226 KW • Power: • Machinery Test Report: Provided

• Core Components: Pressure Vessel, Motor, Bearing, Gear,

Pump, Gearbox, Engine, PLC

Year: 2020Working Hours: 2013

• Video Outgoing-inspection: Provided