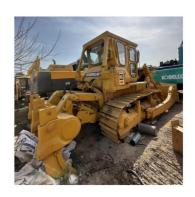

# Used Cat D6R Bulldozer with in Shanghai 28.21 Ton Operating Weight 2013 Working Hours

## **Product Specification**

Showroom Location: None · Operating Weight: 28.21 Ton . Bucket Capacity: 610mm · Machine Weight: 28210 KG Hydraulic Cylinder Brand: **ORIGINAL** • Hydraulic Pump Brand: **ORIGINAL**  Hydraulic Valve Brand: **ORIGINAL** CAT . Engine Brand: 226 KW • Power: • Machinery Test Report: Provided

• Core Components: Pressure Vessel, Motor, Bearing, Gear,

Pump, Gearbox, Engine, PLC

Year: 2020Working Hours: 2013

• Video Outgoing-inspection: Provided