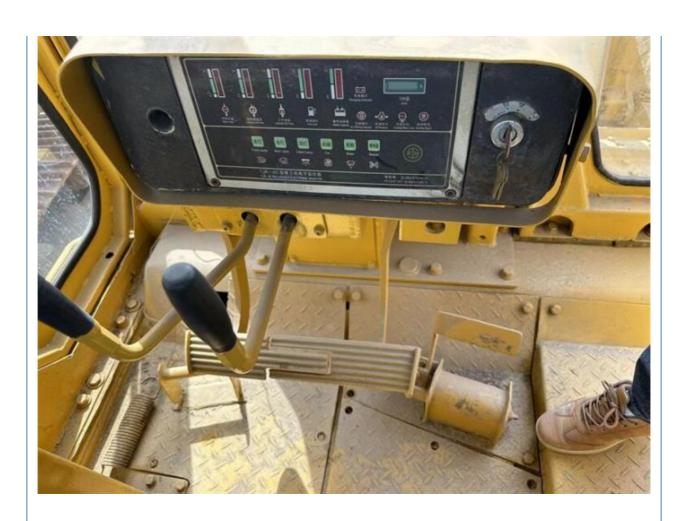

## **Product Specification**

Showroom Location: None · Operating Weight: 28.21 Ton . Bucket Capacity: 610mm · Machine Weight: 28210 KG Hydraulic Cylinder Brand: **ORIGINAL** • Hydraulic Pump Brand: **ORIGINAL**  Hydraulic Valve Brand: **ORIGINAL** CAT . Engine Brand: 226 KW • Power: • Machinery Test Report: Provided

• Core Components: Pressure Vessel, Motor, Bearing, Gear,

Pump, Gearbox, Engine, PLC

Year: 2020Working Hours: 2013

• Video Outgoing-inspection: Provided