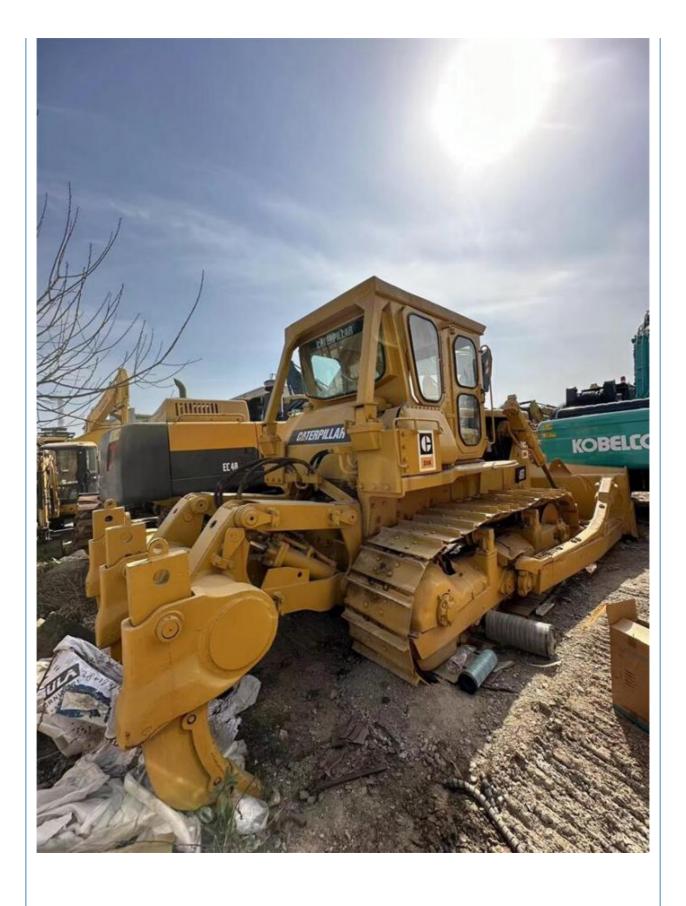

## **Product Specification**

Showroom Location: None · Operating Weight: 28.21 Ton . Bucket Capacity: 610mm · Machine Weight: 28210 KG Hydraulic Cylinder Brand: **ORIGINAL** • Hydraulic Pump Brand: **ORIGINAL**  Hydraulic Valve Brand: **ORIGINAL** CAT . Engine Brand: 226 KW • Power: • Machinery Test Report: Provided

• Core Components: Pressure Vessel, Motor, Bearing, Gear,

Pump, Gearbox, Engine, PLC

Year: 2020Working Hours: 2013

• Video Outgoing-inspection: Provided