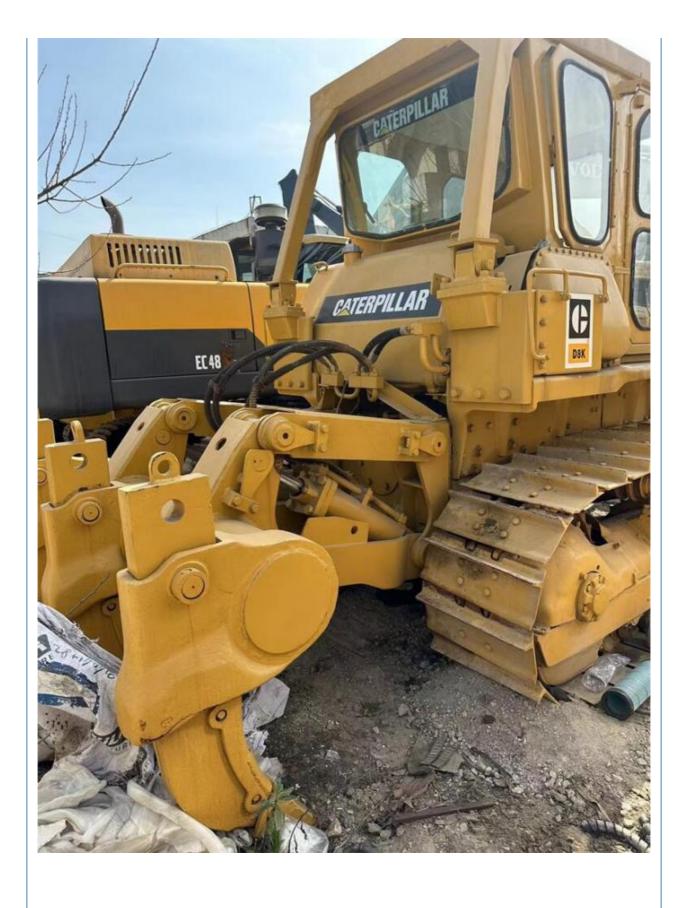

## **Product Specification**

Showroom Location: None · Operating Weight: 28.21 Ton . Bucket Capacity: 610mm · Machine Weight: 28210 KG Hydraulic Cylinder Brand: **ORIGINAL** • Hydraulic Pump Brand: **ORIGINAL**  Hydraulic Valve Brand: **ORIGINAL** CAT . Engine Brand: 226 KW • Power: • Machinery Test Report: Provided

• Core Components: Pressure Vessel, Motor, Bearing, Gear,

Pump, Gearbox, Engine, PLC

Year: 2020Working Hours: 2013

• Video Outgoing-inspection: Provided