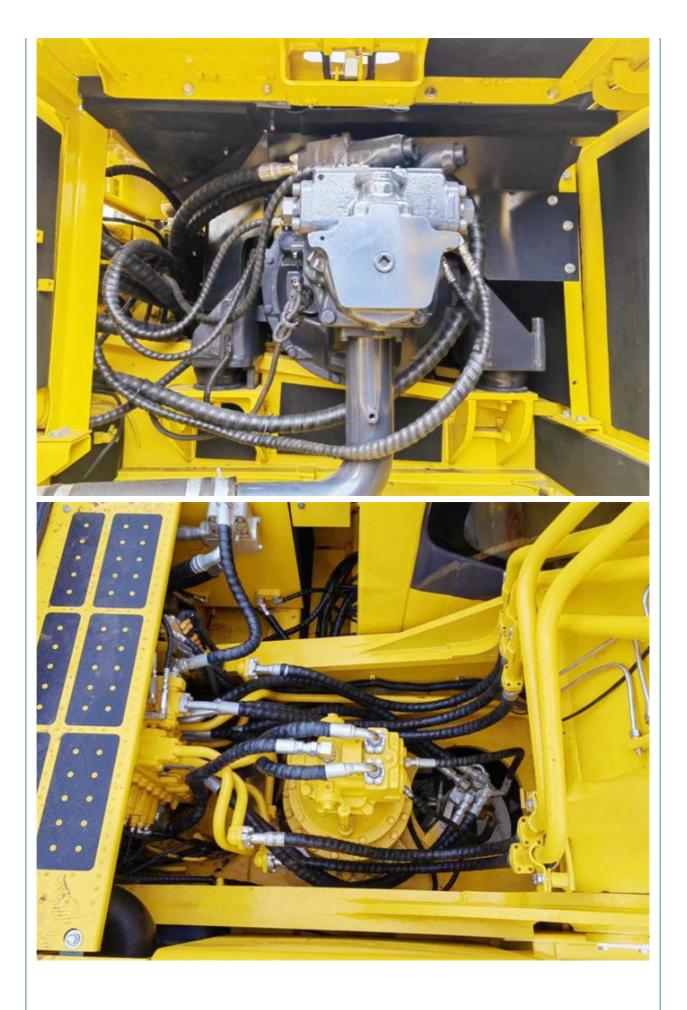

# 800 Working Hours Good Condition Japan Original Komatsu PC300-8 Excavator 30 Ton

## **Basic Information**

- Place of Origin:
- Price:
- Japan
- \$45,000.00/units 1-3 units



### **Product Specification**

• Showroom Location: None • Operating Weight: 31200 KG 1.4 M<sup>3</sup> Bucket Capacity: • Machine Weight: 30000 KG • Hydraulic Cylinder Brand: Original • Hydraulic Pump Brand: Original • Hydraulic Valve Brand: Original Cummins . Engine Brand: 180 KW • Power: • Machinery Test Report: Provided • Video Outgoing-inspection: Provided • Core Components: Pressure Vessel, Motor, Bearing, Gear, Pump, Gearbox, Engine, PLC • Year: 2022

800



## More Images

Working Hours:







## Product Description















# Models Of Excavators We Sell

| Komatsu used<br>excavator | PC20/PC30/PC35/PC40/PC50/PC55/PC56/PC60/PC70/PC75/PC78/PC10<br>0/PC110/PC120/PC128/PC130/PC138/PC150/PC160/PC200/PC210/PC22<br>0/PC228/PC240/PC270/PC300/PC350/PC360/PC400/PC450/PC460/PC49<br>0/PC650 |
|---------------------------|--------------------------------------------------------------------------------------------------------------------------------------------------------------------------------------------------------|
| Carter used excavator     | CAT303/CAT305/CAT305.5/CAT306/CAT307/CAT308/CAT311/CAT312/C<br>AT313/CAT315/CAT318/CAT320/CAT323/CAT324/CAT325/CAT326/CAT3<br>29/CAT330/CAT336/CAT340/CAT345/CAT349/CAT375                             |
| Doosan used excavator     | DH(DX)35/55/60/70/75/80/150/200/215/220