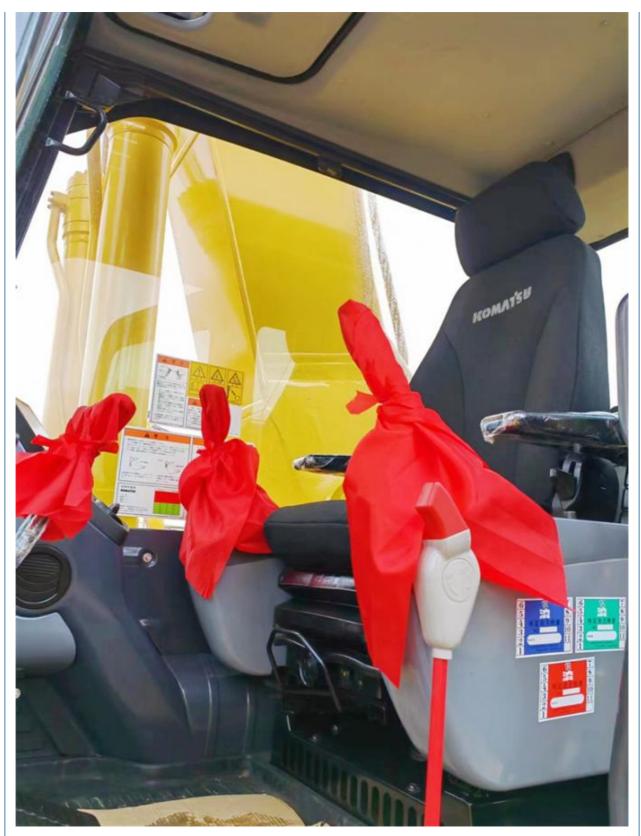

# 800 Working Hours Good Condition Japan Original Komatsu PC300-8 Excavator 30 Ton

## **Basic Information**

- Place of Origin:
- Price:
- Japan
- \$45,000.00/units 1-3 units



### **Product Specification**

• Showroom Location: None • Operating Weight: 31200 KG 1.4 M<sup>3</sup> Bucket Capacity: • Machine Weight: 30000 KG • Hydraulic Cylinder Brand: Original • Hydraulic Pump Brand: Original • Hydraulic Valve Brand: Original Cummins . Engine Brand: 180 KW • Power: • Machinery Test Report: Provided • Video Outgoing-inspection: Provided • Core Components: Pressure Vessel, Motor, Bearing, Gear, Pump, Gearbox, Engine, PLC • Year: 2022

800



## More Images

Working Hours:







## Product Description















# Models Of Excavators We Sell

| Komatsu used<br>excavator | PC20/PC30/PC35/PC40/PC50/PC55/PC56/PC60/PC70/PC75/PC78/PC10<br>0/PC110/PC120/PC128/PC130/PC138/PC150/PC160/PC200/PC210/PC22<br>0/PC228/PC240/PC270/PC300/PC350/PC360/PC400/PC450/PC460/PC49<br>0/PC650 |
|---------------------------|--------------------------------------------------------------------------------------------------------------------------------------------------------------------------------------------------------|
| Carter used excavator     | CAT303/CAT305/CAT305.5/CAT306/CAT307/CAT308/CAT311/CAT312/C<br>AT313/CAT315/CAT318/CAT320/CAT323/CAT324/CAT325/CAT326/CAT3<br>29/CAT330/CAT336/CAT340/CAT345/CAT349/CAT375                             |
| Doosan used excavator     | DH(DX)35/55/60/70/75/80/150/200/215/220/225