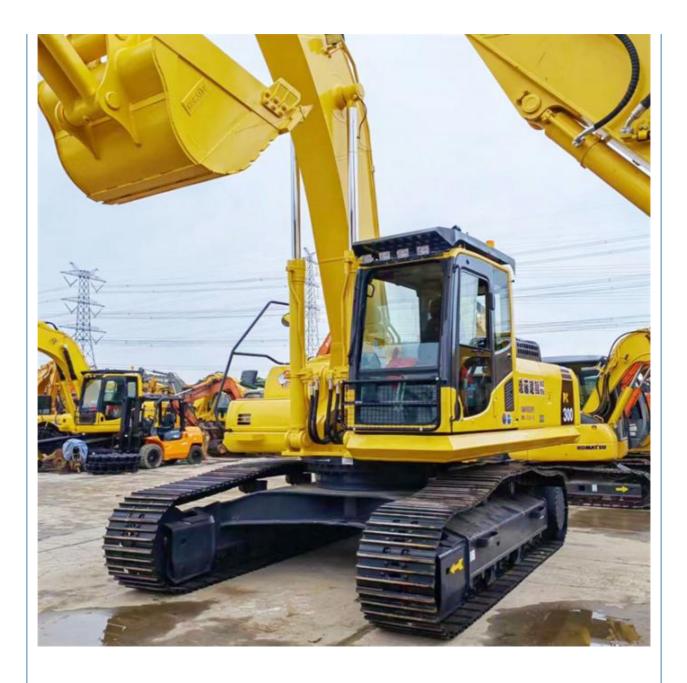

# 800 Working Hours Good Condition Japan Original Komatsu PC300-8 Excavator 30 Ton

### **Product Specification**

• Showroom Location: None • Operating Weight: 31200 KG 1.4 M<sup>3</sup> Bucket Capacity: • Machine Weight: 30000 KG • Hydraulic Cylinder Brand: Original • Hydraulic Pump Brand: Original • Hydraulic Valve Brand: Original Cummins . Engine Brand: 180 KW • Power: • Machinery Test Report: Provided • Video Outgoing-inspection: Provided • Core Components: Pressure Vessel, Motor, Bearing, Gear, Pump, Gearbox, Engine, PLC • Year: 2022

## More Images

Working Hours: