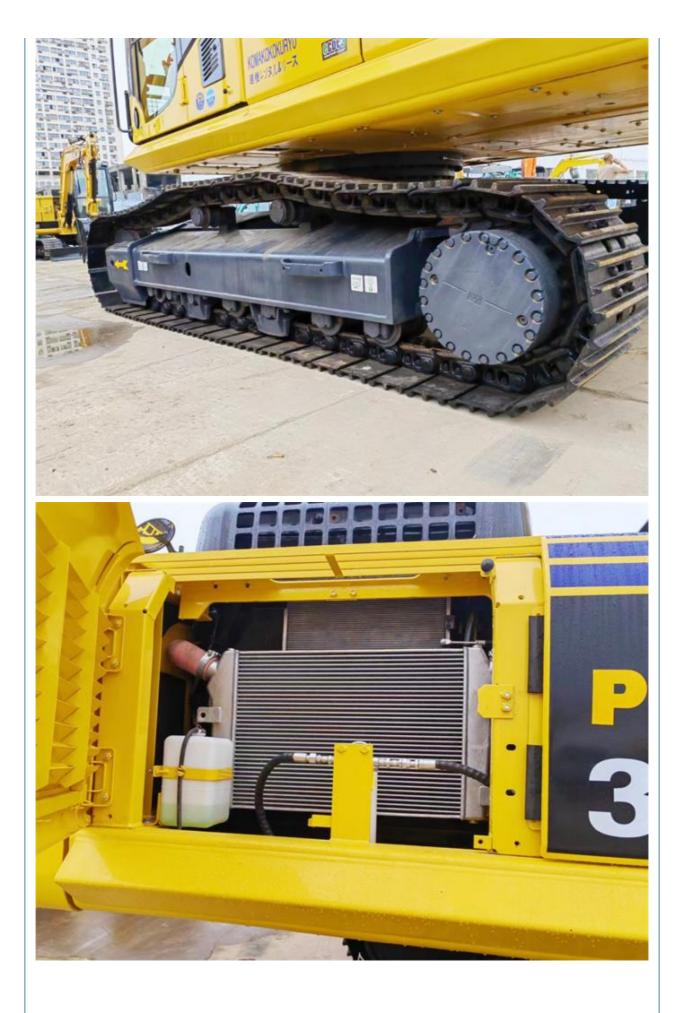

# 800 Working Hours Good Condition Japan Original Komatsu PC300-8 Excavator 30 Ton

## **Basic Information**

- Place of Origin:
- Price:
- Japan
- \$45,000.00/units 1-3 units



### **Product Specification**

• Showroom Location: None • Operating Weight: 31200 KG 1.4 M<sup>3</sup> Bucket Capacity: • Machine Weight: 30000 KG • Hydraulic Cylinder Brand: Original • Hydraulic Pump Brand: Original • Hydraulic Valve Brand: Original Cummins . Engine Brand: 180 KW • Power: • Machinery Test Report: Provided • Video Outgoing-inspection: Provided • Core Components: Pressure Vessel, Motor, Bearing, Gear, Pump, Gearbox, Engine, PLC • Year: 2022

800



## More Images

Working Hours:







## Product Description















# Models Of Excavators We Sell

| Komatsu used<br>excavator | PC20/PC30/PC35/PC40/PC50/PC55/PC56/PC60/PC70/PC75/PC78/PC10<br>0/PC110/PC120/PC128/PC130/PC138/PC150/PC160/PC200/PC210/PC22<br>0/PC228/PC240/PC270/PC300/PC350/PC360/PC400/PC450/PC460/PC49<br>0/PC650 |
|---------------------------|--------------------------------------------------------------------------------------------------------------------------------------------------------------------------------------------------------|
| Carter used excavator     | CAT303/CAT305/CAT305.5/CAT306/CAT307/CAT308/CAT311/CAT312/C<br>AT313/CAT315/CAT318/CAT320/CAT323/CAT324/CAT325/CAT326/CAT3<br>29/CAT330/CAT336/CAT340/CAT345/CAT349/CAT375                             |
| Doosan used excavator     | DH(DX)35/55/60/70/75/80/150/200/215/2