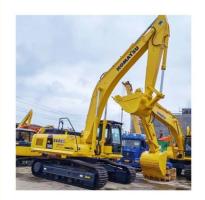

# 800 Working Hours Good Condition Japan Original Komatsu PC300-8 Excavator 30 Ton

### **Product Specification**

• Showroom Location: None • Operating Weight: 31200 KG 1.4 M<sup>3</sup> Bucket Capacity: • Machine Weight: 30000 KG • Hydraulic Cylinder Brand: Original • Hydraulic Pump Brand: Original • Hydraulic Valve Brand: Original Cummins . Engine Brand: 180 KW • Power: • Machinery Test Report: Provided • Video Outgoing-inspection: Provided • Core Components: Pressure Vessel, Motor, Bearing, Gear, Pump, Gearbox, Engine, PLC • Year: 2022