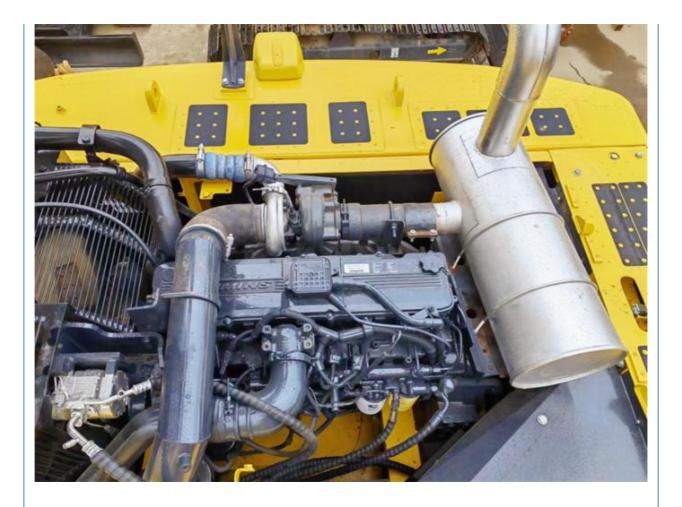

# 800 Working Hours Good Condition Japan Original Komatsu PC300-8 Excavator 30 Ton

## **Basic Information**

- Place of Origin:
- Price:
- Japan
- \$45,000.00/units 1-3 units



### **Product Specification**

• Showroom Location: None • Operating Weight: 31200 KG 1.4 M<sup>3</sup> Bucket Capacity: • Machine Weight: 30000 KG • Hydraulic Cylinder Brand: Original • Hydraulic Pump Brand: Original • Hydraulic Valve Brand: Original Cummins . Engine Brand: 180 KW • Power: • Machinery Test Report: Provided • Video Outgoing-inspection: Provided • Core Components: Pressure Vessel, Motor, Bearing, Gear, Pump, Gearbox, Engine, PLC • Year: 2022

800



## More Images

Working Hours:







## Product Description















# Models Of Excavators We Sell

| Komatsu used<br>excavator | PC20/PC30/PC35/PC40/PC50/PC55/PC56/PC60/PC70/PC75/PC78/PC10<br>0/PC110/PC120/PC128/PC130/PC138/PC150/PC160/PC200/PC210/PC22<br>0/PC228/PC240/PC270/PC300/PC350/PC360/PC400/PC450/PC460/PC49<br>0/PC650 |
|---------------------------|--------------------------------------------------------------------------------------------------------------------------------------------------------------------------------------------------------|
| Carter used excavator     | CAT303/CAT305/CAT305.5/CAT306/CAT307/CAT308/CAT311/CAT312/C<br>AT313/CAT315/CAT318/CAT320/CAT323/CAT324/CAT325/CAT326/CAT3<br>29/CAT330/CAT336/CAT340/CAT345/CAT349/CAT375                             |
| Doosan used excavator     | DH(DX)35/55/60/70/75/80/150/200/215/220/2