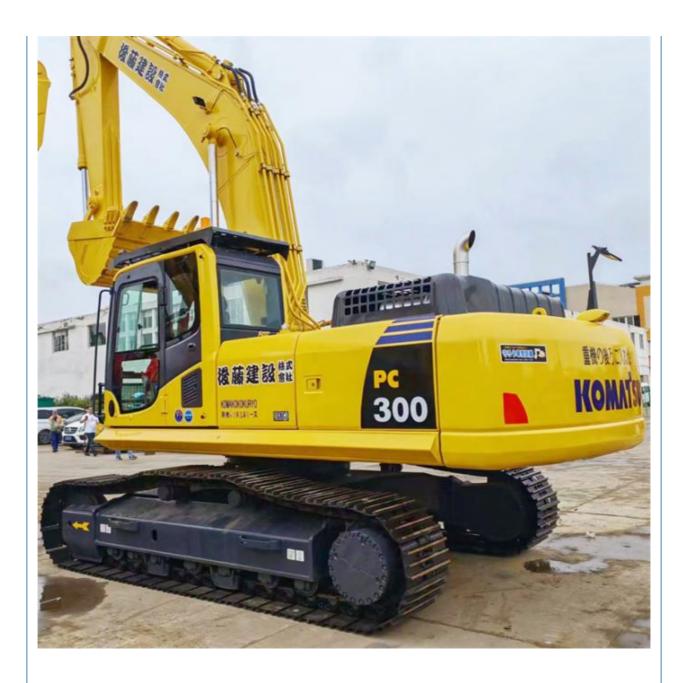

# 800 Working Hours Good Condition Japan Original Komatsu PC300-8 Excavator 30 Ton

### **Product Specification**

• Showroom Location: None • Operating Weight: 31200 KG 1.4 M<sup>3</sup> Bucket Capacity: • Machine Weight: 30000 KG • Hydraulic Cylinder Brand: Original • Hydraulic Pump Brand: Original • Hydraulic Valve Brand: Original Cummins . Engine Brand: 180 KW • Power: • Machinery Test Report: Provided • Video Outgoing-inspection: Provided • Core Components: Pressure Vessel, Motor, Bearing, Gear, Pump, Gearbox, Engine, PLC • Year: 2022

## More Images

Working Hours: