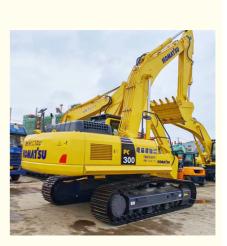

# 800 Working Hours Good Condition Japan Original Komatsu PC300-8 Excavator 30 Ton

### **Product Specification**

• Showroom Location: None • Operating Weight: 31200 KG 1.4 M<sup>3</sup> Bucket Capacity: • Machine Weight: 30000 KG • Hydraulic Cylinder Brand: Original • Hydraulic Pump Brand: Original • Hydraulic Valve Brand: Original Cummins . Engine Brand: 180 KW • Power: • Machinery Test Report: Provided • Video Outgoing-inspection: Provided • Core Components: Pressure Vessel, Motor, Bearing, Gear, Pump, Gearbox, Engine, PLC • Year: 2022