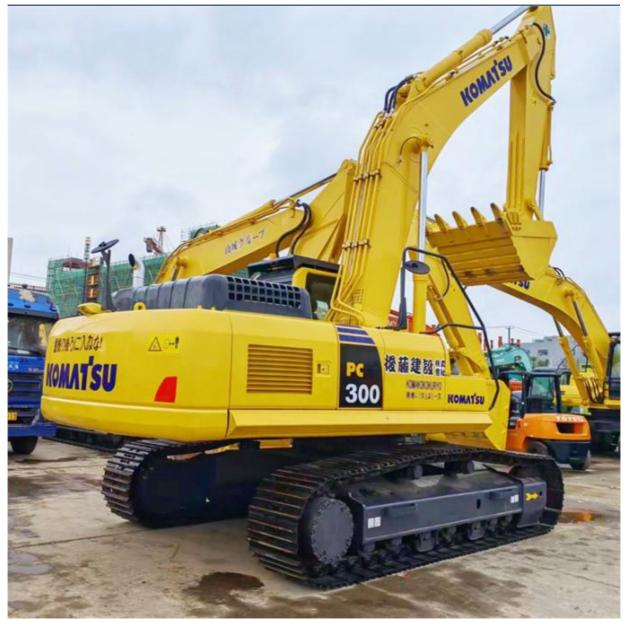

# 800 Working Hours Good Condition Japan Original Komatsu PC300-8 Excavator 30 Ton

### **Product Specification**

• Showroom Location: None • Operating Weight: 31200 KG 1.4 M<sup>3</sup> Bucket Capacity: • Machine Weight: 30000 KG • Hydraulic Cylinder Brand: Original • Hydraulic Pump Brand: Original • Hydraulic Valve Brand: Original Cummins . Engine Brand: 180 KW • Power: • Machinery Test Report: Provided • Video Outgoing-inspection: Provided • Core Components: Pressure Vessel, Motor, Bearing, Gear, Pump, Gearbox, Engine, PLC • Year: 2022

## More Images

Working Hours: