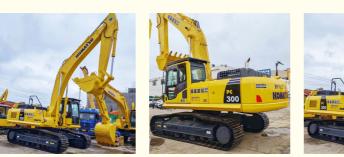

# 800 Working Hours Good Condition Japan Original Komatsu PC300-8 Excavator 30 Ton

### **Product Specification**

• Showroom Location: None • Operating Weight: 31200 KG 1.4 M<sup>3</sup> Bucket Capacity: • Machine Weight: 30000 KG • Hydraulic Cylinder Brand: Original • Hydraulic Pump Brand: Original • Hydraulic Valve Brand: Original Cummins . Engine Brand: 180 KW • Power: • Machinery Test Report: Provided • Video Outgoing-inspection: Provided • Core Components: Pressure Vessel, Motor, Bearing, Gear, Pump, Gearbox, Engine, PLC • Year: 2022

## More Images

Working Hours: