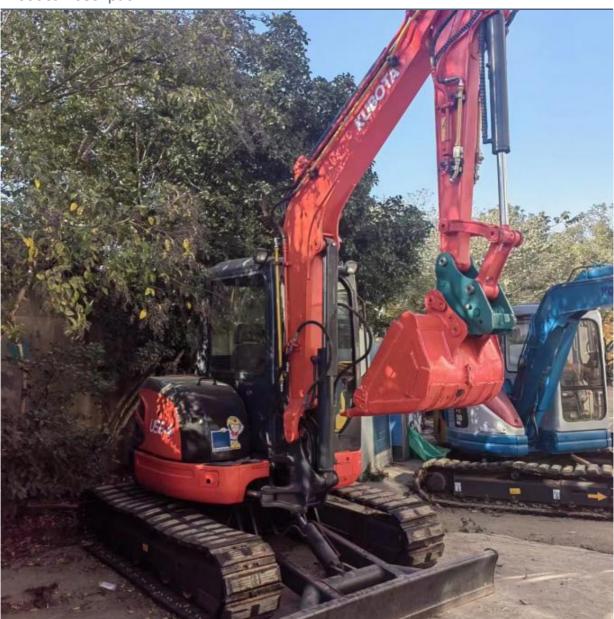

## Second Hand Kubota 55 Excavator YANMAR Engine 1200 Working Hours Earthmoving Machinery

### **Product Specification**

Showroom Location: China · Operating Weight: 5ton • Bucket Capacity: 0.35m<sup>3</sup> 5780 KG • Machine Weight: Hydraulic Cylinder Brand: Other • Hydraulic Pump Brand: Other Hydraulic Valve Brand: Other YANMAR • Engine Brand: 37 • Power: Provided • Machinery Test Report:

Core Components: Motor, Bearing, Gearbox, Engine

Year: 2022Working Hours: 1200

• Video Outgoing-inspection: Provided

## Specification

item value Showroom Location China Place of Origin Japan Operating Weight 5ton **Bucket capacity**  $0.35m^{3}$ Machine Weight 5780KG Hydraulic Cylinder Brand Other Hydraulic Pump Brand Other Hydraulic Valve Brand Other **Engine Brand** YANMAR 37 Power Machinery Test Report Provided Video outgoing-inspection Provided

Core Components Motor, Bearing, Gearbox, Engine

 Year
 2019

 Working hours
 2001-4000