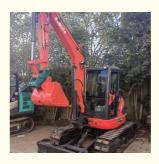

## Second Hand Kubota 55 Excavator YANMAR Engine 1200 Working Hours Earthmoving Machinery

### **Product Specification**

Showroom Location: China · Operating Weight: 5ton • Bucket Capacity: 0.35m<sup>3</sup> 5780 KG • Machine Weight: Hydraulic Cylinder Brand: Other • Hydraulic Pump Brand: Other Hydraulic Valve Brand: Other YANMAR • Engine Brand: 37 • Power: Provided • Machinery Test Report:

Core Components: Motor, Bearing, Gearbox, Engine

Year: 2022Working Hours: 1200

• Video Outgoing-inspection: Provided

## Specification

item value Showroom Location China Place of Origin Japan Operating Weight 5ton **Bucket capacity**  $0.35m^{3}$ Machine Weight 5780KG Hydraulic Cylinder Brand Other Hydraulic Pump Brand Other Hydraulic Valve Brand Other **Engine Brand** YANMAR 37 Power Machinery Test Report Provided Video outgoing-inspection Provided

Core Components Motor, Bearing, Gearbox, Engine

 Year
 2019

 Working hours
 2001-4000