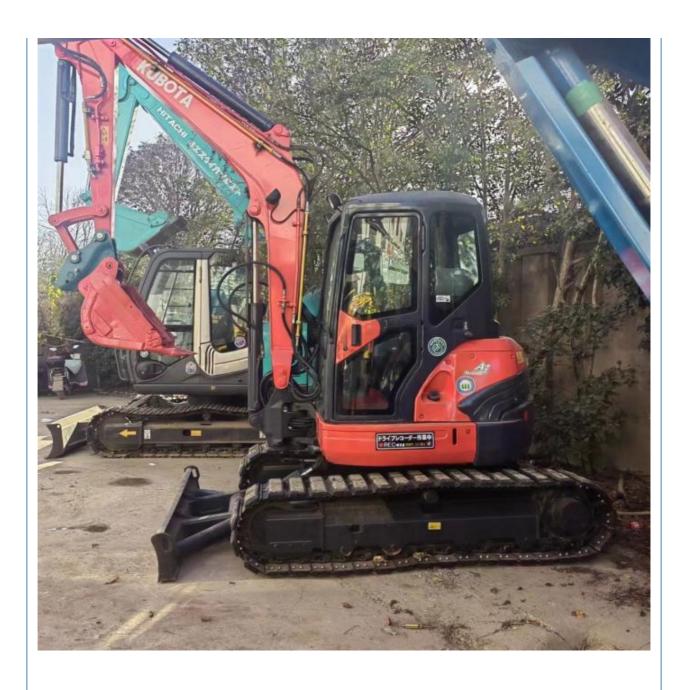

## Second Hand Kubota 55 Excavator YANMAR Engine 1200 Working Hours Earthmoving Machinery

### **Basic Information**

• Place of Origin: Japan

• Price: \$11,400.00/units 1-3 units



### **Product Specification**

Showroom Location: China · Operating Weight: 5ton • Bucket Capacity: 0.35m<sup>3</sup> 5780 KG • Machine Weight: Hydraulic Cylinder Brand: Other • Hydraulic Pump Brand: Other Hydraulic Valve Brand: Other YANMAR • Engine Brand: 37 • Power: Provided • Machinery Test Report:

Core Components: Motor, Bearing, Gearbox, Engine

Year: 2022Working Hours: 1200

• Video Outgoing-inspection: Provided



### More Images









# Product Description

# **Product Description**













## Specification

item value Showroom Location China Place of Origin Japan Operating Weight 5ton **Bucket capacity**  $0.35m^{3}$ Machine Weight 5780KG Hydraulic Cylinder Brand Other Hydraulic Pump Brand Other Hydraulic Valve Brand Other **Engine Brand** YANMAR 37 Power Machinery Test Report Provided Video outgoing-inspection Provided

Core Components Motor, Bearing, Gearbox, Engine

 Year
 2019

 Working hours
 2001-4000

## Packing & Delivery



1. Bulk cargo. 2. Flat rack. 3. Container.

## Company Profile







Shanghai Kaishu Machinery Equipment is a professional and large-scale supplier of used excavators, mainly engaged in Komatsu, Hitachi, Kobelco, Carter, Doosan, Volvo, Kubota, Sany, Hyundai, Xugong, Liugong, Zoomlion, Bobcat, etc. Used construction machinery. Every piece