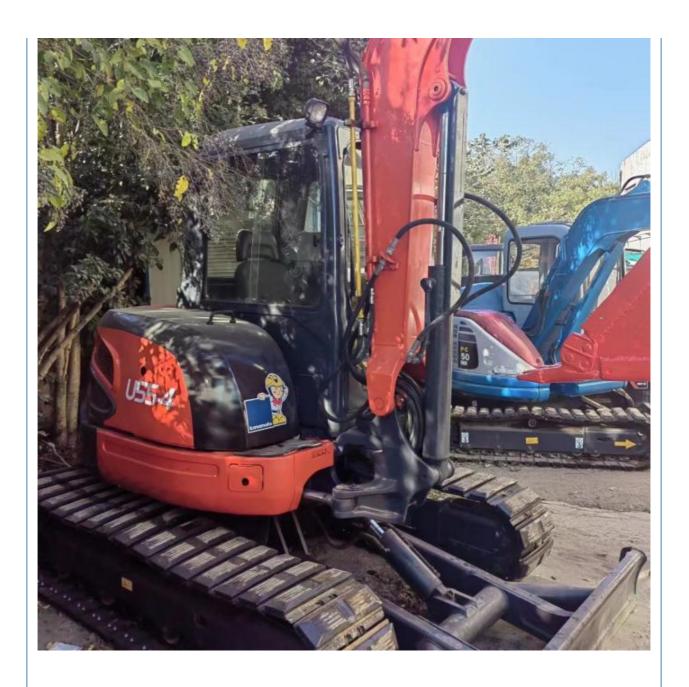

## Second Hand Kubota 55 Excavator YANMAR Engine 1200 Working Hours Earthmoving Machinery

### **Basic Information**

• Place of Origin: Japan

• Price: \$11,400.00/units 1-3 units



### **Product Specification**

Showroom Location: China · Operating Weight: 5ton • Bucket Capacity: 0.35m<sup>3</sup> 5780 KG • Machine Weight: Hydraulic Cylinder Brand: Other • Hydraulic Pump Brand: Other Hydraulic Valve Brand: Other YANMAR • Engine Brand: 37 • Power: Provided • Machinery Test Report:

Core Components: Motor, Bearing, Gearbox, Engine

Year: 2022Working Hours: 1200

• Video Outgoing-inspection: Provided



### More Images









# Product Description

# **Product Description**













## Specification

item value Showroom Location China Place of Origin Japan Operating Weight 5ton **Bucket capacity**  $0.35m^{3}$ Machine Weight 5780KG Hydraulic Cylinder Brand Other Hydraulic Pump Brand Other Hydraulic Valve Brand Other **Engine Brand** YANMAR 37 Power Machinery Test Report Provided Video outgoing-inspection Provided

Core Components Motor, Bearing, Gearbox, Engine

 Year
 2019

 Working hours
 2001-4000

## Packing & Delivery



1. Bulk cargo. 2. Flat rack. 3. Container.

## Company Profile







Shanghai Kaishu Machinery Equipment is a professional and large-scale supplier of used excavators, mainly engaged in Komatsu, Hitachi, Kobelco, Carter, Doosan, Volvo, Kubota, Sany, Hyundai, Xugong, Liugong, Zoomlion, Bobcat, etc. Used construction machinery. Every piece of