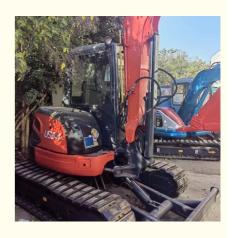

### **Product Specification**

Showroom Location: China · Operating Weight: 5ton • Bucket Capacity: 0.35m<sup>3</sup> 5780 KG • Machine Weight: Hydraulic Cylinder Brand: Other • Hydraulic Pump Brand: Other Hydraulic Valve Brand: Other YANMAR • Engine Brand: 37 • Power: Provided • Machinery Test Report:

## Specification

item value Showroom Location China Place of Origin Japan Operating Weight 5ton **Bucket capacity**  $0.35m^{3}$ Machine Weight 5780KG Hydraulic Cylinder Brand Other Hydraulic Pump Brand Other Hydraulic Valve Brand Other **Engine Brand** YANMAR 37 Power Machinery Test Report Provided Video outgoing-inspection Provided