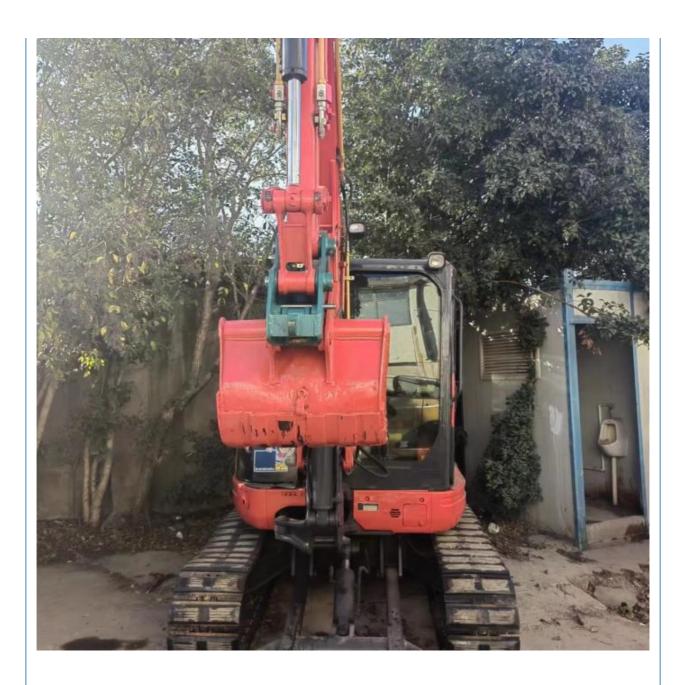

## Second Hand Kubota 55 Excavator YANMAR Engine 1200 Working Hours Earthmoving Machinery

### **Basic Information**

• Place of Origin: Japan

• Price: \$11,400.00/units 1-3 units



### **Product Specification**

Showroom Location: China · Operating Weight: 5ton • Bucket Capacity: 0.35m<sup>3</sup> 5780 KG • Machine Weight: Hydraulic Cylinder Brand: Other • Hydraulic Pump Brand: Other Hydraulic Valve Brand: Other YANMAR • Engine Brand: 37 • Power: Provided • Machinery Test Report:

Core Components: Motor, Bearing, Gearbox, Engine

Year: 2022Working Hours: 1200

• Video Outgoing-inspection: Provided



### More Images









# Product Description

# **Product Description**













## Specification

item value Showroom Location China Place of Origin Japan Operating Weight 5ton **Bucket capacity**  $0.35m^{3}$ Machine Weight 5780KG Hydraulic Cylinder Brand Other Hydraulic Pump Brand Other Hydraulic Valve Brand Other **Engine Brand** YANMAR 37 Power Machinery Test Report Provided Video outgoing-inspection Provided

Core Components Motor, Bearing, Gearbox, Engine

 Year
 2019

 Working hours
 2001-4000

## Packing & Delivery



1. Bulk cargo. 2. Flat rack. 3. Container.

## Company Profile







Shanghai Kaishu Machinery Equipment is a professional and large-scale supplier of used excavators, mainly engaged in Komatsu, Hitachi, Kobelco, Carter, Doosan, Volvo, Kubota, Sany, Hyundai, Xugong, Liugong, Zoomlion, Bobcat, etc. Used construction machinery. Every pie