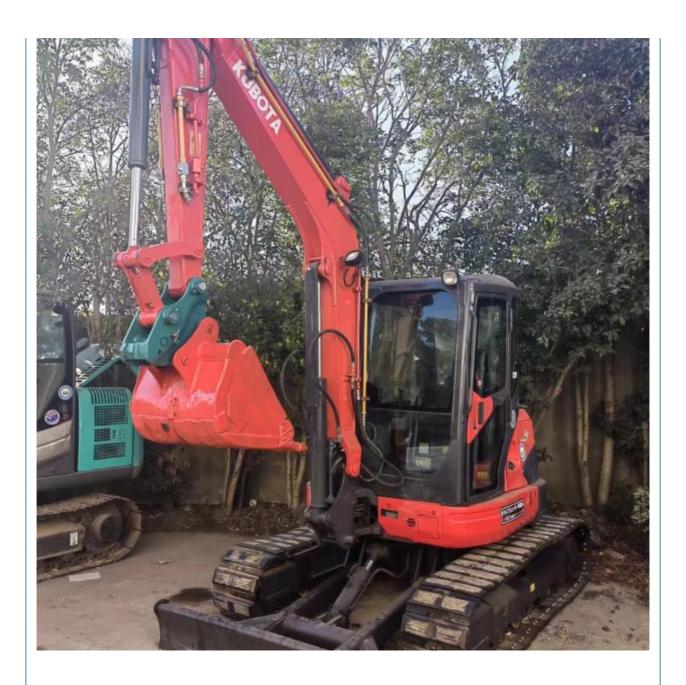

## Second Hand Kubota 55 Excavator YANMAR Engine 1200 Working Hours Earthmoving Machinery

### **Basic Information**

• Place of Origin: Japan

• Price: \$11,400.00/units 1-3 units



### **Product Specification**

Showroom Location: China · Operating Weight: 5ton • Bucket Capacity: 0.35m<sup>3</sup> 5780 KG • Machine Weight: Hydraulic Cylinder Brand: Other • Hydraulic Pump Brand: Other Hydraulic Valve Brand: Other YANMAR • Engine Brand: 37 • Power: Provided • Machinery Test Report:

Core Components: Motor, Bearing, Gearbox, Engine

Year: 2022Working Hours: 1200

• Video Outgoing-inspection: Provided



### More Images









# Product Description

# **Product Description**













## Specification

item value Showroom Location China Place of Origin Japan Operating Weight 5ton **Bucket capacity**  $0.35m^{3}$ Machine Weight 5780KG Hydraulic Cylinder Brand Other Hydraulic Pump Brand Other Hydraulic Valve Brand Other **Engine Brand** YANMAR 37 Power Machinery Test Report Provided Video outgoing-inspection Provided

Core Components Motor, Bearing, Gearbox, Engine

 Year
 2019

 Working hours
 2001-4000

## Packing & Delivery



1. Bulk cargo. 2. Flat rack. 3. Container.

## Company Profile







Shanghai Kaishu Machinery Equipment is a professional and large-scale supplier of used excavators, mainly engaged in Komatsu, Hitachi, Kobelco, Carter, Doosan, Volvo, Kubota, Sany, Hyundai, Xugong, Liugong, Zoomlion, Bobcat, etc. Used construction machinery. Every piece o