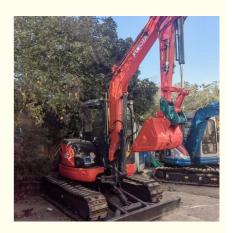

### **Product Specification**

Showroom Location: China · Operating Weight: 5ton • Bucket Capacity: 0.35m<sup>3</sup> 5780 KG • Machine Weight: Hydraulic Cylinder Brand: Other • Hydraulic Pump Brand: Other Hydraulic Valve Brand: Other YANMAR • Engine Brand: 37 • Power: Provided • Machinery Test Report:

## Specification

item value Showroom Location China Place of Origin Japan Operating Weight 5ton **Bucket capacity**  $0.35m^{3}$ Machine Weight 5780KG Hydraulic Cylinder Brand Other Hydraulic Pump Brand Other Hydraulic Valve Brand Other **Engine Brand** YANMAR 37 Power Machinery Test Report Provided Video outgoing-inspection Provided