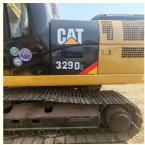

# Original Hydraulic Pump Moving Type Crawler Chain Cat 320 Excavator with Breaker Hammer

### **Product Specification**

Showroom Location: None 29240KG · Operating Weight: 1.6m<sup>3</sup> . Bucket Capacity: · Machine Weight: 29000 KG • Hydraulic Cylinder Brand: Original • Hydraulic Pump Brand: Original • Hydraulic Valve Brand: Original CAT . Engine Brand: 152KW • Power: • Machinery Test Report: Provided • Video Outgoing-inspection: Provided

• Core Components: Pressure Vessel, Motor, Bearing, Gear,

Pump, Gearbox, Engine, PLC

Year: 2018Working Hours: 3836