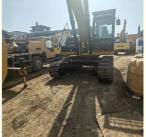

# Original Hydraulic Pump Moving Type Crawler Chain Cat 320 Excavator with Breaker Hammer

### **Product Specification**

Showroom Location: None 29240KG · Operating Weight: 1.6m<sup>3</sup> . Bucket Capacity: · Machine Weight: 29000 KG • Hydraulic Cylinder Brand: Original • Hydraulic Pump Brand: Original • Hydraulic Valve Brand: Original CAT . Engine Brand: 152KW • Power: • Machinery Test Report: Provided • Video Outgoing-inspection: Provided