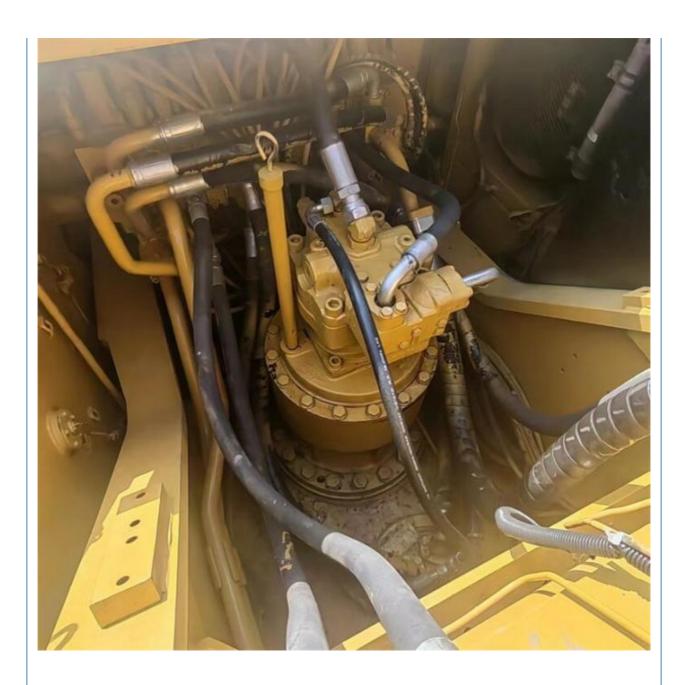

# Original Hydraulic Pump Moving Type Crawler Chain Cat 320 Excavator with Breaker Hammer

### **Basic Information**

Place of Origin: Japan

• Price: \$33,500.00/units 1-3 units



### **Product Specification**

Showroom Location: None 29240KG · Operating Weight: 1.6m<sup>3</sup> . Bucket Capacity: · Machine Weight: 29000 KG • Hydraulic Cylinder Brand: Original • Hydraulic Pump Brand: Original • Hydraulic Valve Brand: Original CAT . Engine Brand: 152KW • Power: • Machinery Test Report: Provided • Video Outgoing-inspection: Provided

• Core Components: Pressure Vessel, Motor, Bearing, Gear,

Pump, Gearbox, Engine, PLC

Year: 2018Working Hours: 3836



### More Images









## Product Description

# **Product Description**





















## Models Of Excavators We Sell

Excavators of other

brands

| Komatsu used excavator | PC20/PC30/PC35/PC40/PC50/PC55/PC56/PC60/PC70/PC75/PC78/PC10 0/PC110/PC120/PC128/PC130/PC138/PC150/PC160/PC200/PC210/PC22 0/PC228/PC240/PC270/PC300/PC350/PC360/PC400/PC450/PC460/PC49 0/PC650 |
|------------------------|-----------------------------------------------------------------------------------------------------------------------------------------------------------------------------------------------|
| Carter used excavator  | CAT303/CAT305/CAT305.5/CAT306/CAT307/CAT308/CAT311/CAT312/C<br>AT313/CAT315/CAT318/CAT320/CAT323/CAT324/CAT325/CAT326/CAT3<br>29/CAT330/CAT336/CAT340/CAT345/CAT349/CAT375                    |
| Doosan used excavator  | DH(DX)35/55/60/70/75/80/150/200/215/220/225/23