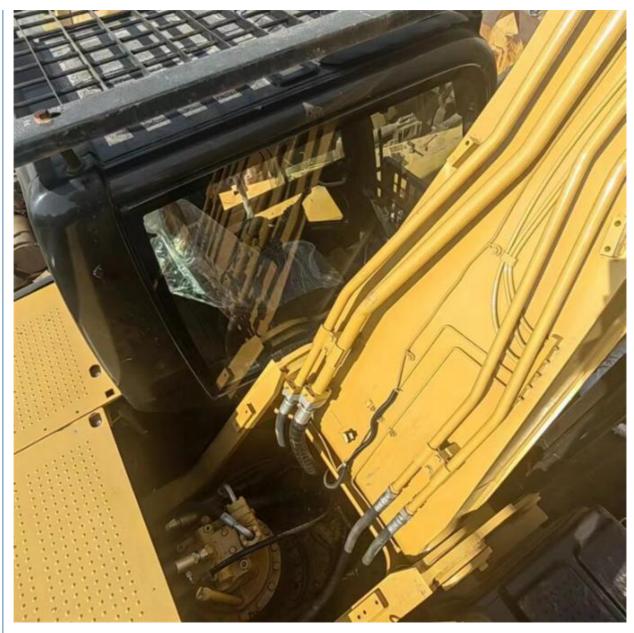

# Original Hydraulic Pump Moving Type Crawler Chain Cat 320 Excavator with Breaker Hammer

### **Basic Information**

Place of Origin: Japan

• Price: \$33,500.00/units 1-3 units



### **Product Specification**

Showroom Location: None 29240KG · Operating Weight: 1.6m<sup>3</sup> . Bucket Capacity: · Machine Weight: 29000 KG • Hydraulic Cylinder Brand: Original • Hydraulic Pump Brand: Original • Hydraulic Valve Brand: Original CAT . Engine Brand: 152KW • Power: • Machinery Test Report: Provided • Video Outgoing-inspection: Provided

• Core Components: Pressure Vessel, Motor, Bearing, Gear,

Pump, Gearbox, Engine, PLC

Year: 2018Working Hours: 3836



### More Images









## Product Description

# **Product Description**





















## Models Of Excavators We Sell

Excavators of other

brands

| Komatsu used excavator | PC20/PC30/PC35/PC40/PC50/PC55/PC56/PC60/PC70/PC75/PC78/PC10 0/PC110/PC120/PC128/PC130/PC138/PC150/PC160/PC200/PC210/PC22 0/PC228/PC240/PC270/PC300/PC350/PC360/PC400/PC450/PC460/PC49 0/PC650 |
|------------------------|-----------------------------------------------------------------------------------------------------------------------------------------------------------------------------------------------|
| Carter used excavator  | CAT303/CAT305/CAT305.5/CAT306/CAT307/CAT308/CAT311/CAT312/C<br>AT313/CAT315/CAT318/CAT320/CAT323/CAT324/CAT325/CAT326/CAT3<br>29/CAT330/CAT336/CAT340/CAT345/CAT349/CAT375                    |
| Doosan used excavator  | DH(DX)35/55/60/70/75/80/150/200/215/220/225/235/260/