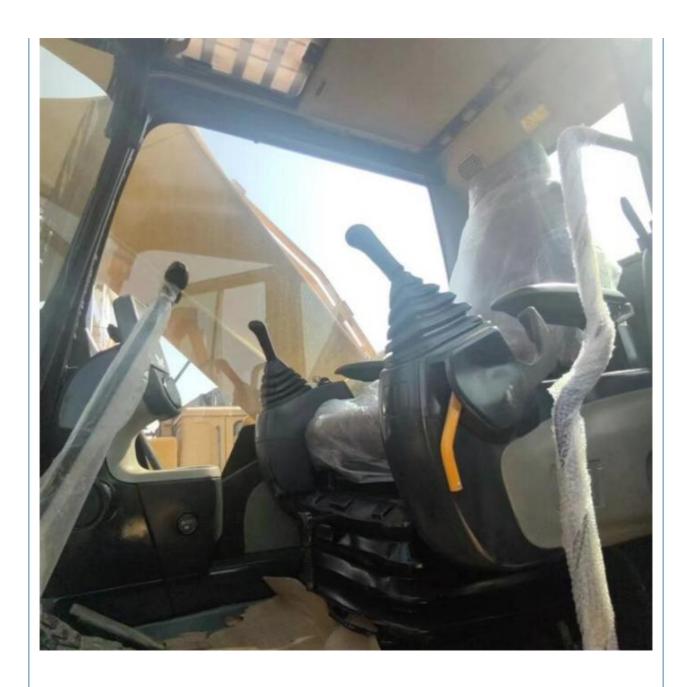

# Original Hydraulic Pump Moving Type Crawler Chain Cat 320 Excavator with Breaker Hammer

### **Product Specification**

Showroom Location: None 29240KG · Operating Weight: 1.6m<sup>3</sup> . Bucket Capacity: · Machine Weight: 29000 KG • Hydraulic Cylinder Brand: Original • Hydraulic Pump Brand: Original • Hydraulic Valve Brand: Original CAT . Engine Brand: 152KW • Power: • Machinery Test Report: Provided • Video Outgoing-inspection: Provided

• Core Components: Pressure Vessel, Motor, Bearing, Gear,

Pump, Gearbox, Engine, PLC

Year: 2018Working Hours: 3836