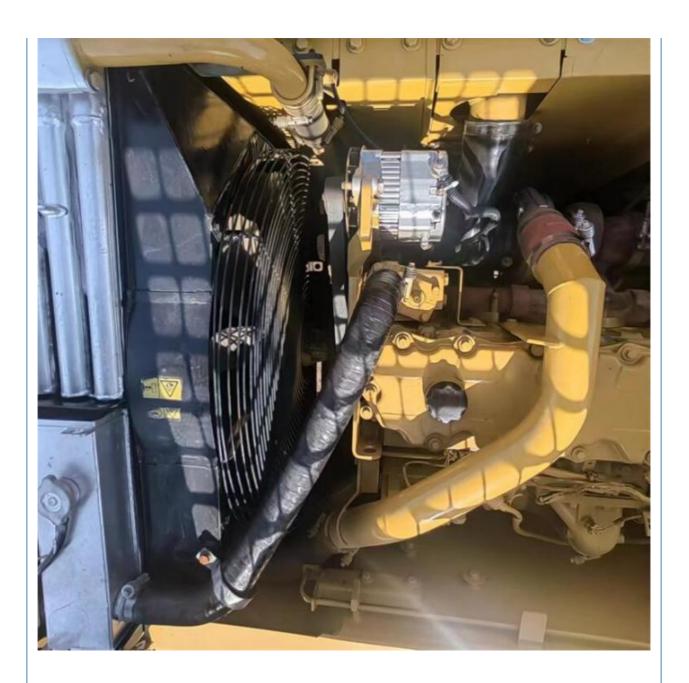

# Original Hydraulic Pump Moving Type Crawler Chain Cat 320 Excavator with Breaker Hammer

### **Basic Information**

Place of Origin: Japan

• Price: \$33,500.00/units 1-3 units



### **Product Specification**

Showroom Location: None 29240KG · Operating Weight: 1.6m<sup>3</sup> . Bucket Capacity: · Machine Weight: 29000 KG • Hydraulic Cylinder Brand: Original • Hydraulic Pump Brand: Original • Hydraulic Valve Brand: Original CAT . Engine Brand: 152KW • Power: • Machinery Test Report: Provided • Video Outgoing-inspection: Provided

• Core Components: Pressure Vessel, Motor, Bearing, Gear,

Pump, Gearbox, Engine, PLC

Year: 2018Working Hours: 3836



### More Images









## Product Description

# **Product Description**





















## Models Of Excavators We Sell

Excavators of other

brands

| Komatsu used excavator | PC20/PC30/PC35/PC40/PC50/PC55/PC56/PC60/PC70/PC75/PC78/PC10 0/PC110/PC120/PC128/PC130/PC138/PC150/PC160/PC200/PC210/PC22 0/PC228/PC240/PC270/PC300/PC350/PC360/PC400/PC450/PC460/PC49 0/PC650 |
|------------------------|-----------------------------------------------------------------------------------------------------------------------------------------------------------------------------------------------|
| Carter used excavator  | CAT303/CAT305/CAT305.5/CAT306/CAT307/CAT308/CAT311/CAT312/C<br>AT313/CAT315/CAT318/CAT320/CAT323/CAT324/CAT325/CAT326/CAT3<br>29/CAT330/CAT336/CAT340/CAT345/CAT349/CAT375                    |
| Doosan used excavator  | DH(DX)35/55/60/70/75/80/150/200/215/220/225/235/