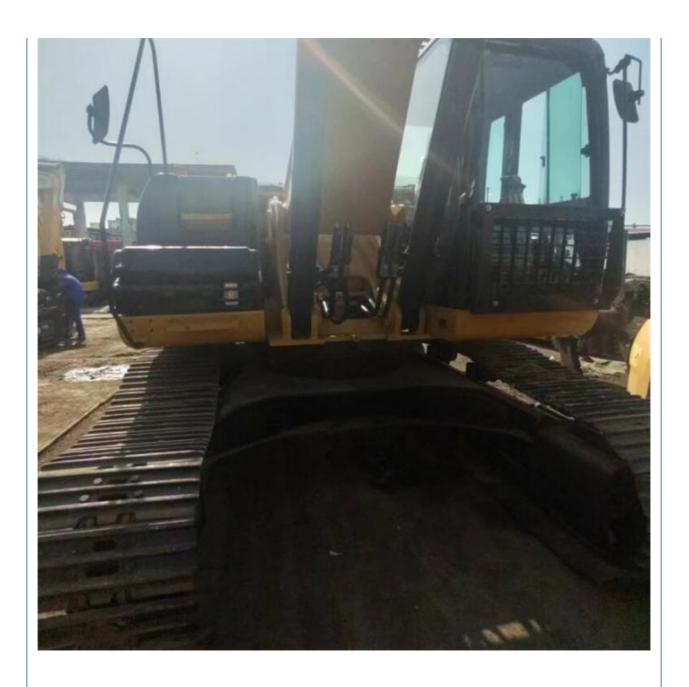

# Original Hydraulic Pump Moving Type Crawler Chain Cat 320 Excavator with Breaker Hammer

### **Product Specification**

Showroom Location: None 29240KG · Operating Weight: 1.6m<sup>3</sup> . Bucket Capacity: · Machine Weight: 29000 KG • Hydraulic Cylinder Brand: Original • Hydraulic Pump Brand: Original • Hydraulic Valve Brand: Original CAT . Engine Brand: 152KW • Power: • Machinery Test Report: Provided • Video Outgoing-inspection: Provided

• Core Components: Pressure Vessel, Motor, Bearing, Gear,

Pump, Gearbox, Engine, PLC

Year: 2018Working Hours: 3836