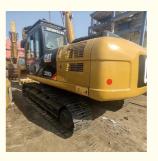

# Original Hydraulic Pump Moving Type Crawler Chain Cat 320 Excavator with Breaker Hammer

### **Product Specification**

Showroom Location: None 29240KG · Operating Weight: 1.6m<sup>3</sup> . Bucket Capacity: · Machine Weight: 29000 KG • Hydraulic Cylinder Brand: Original • Hydraulic Pump Brand: Original • Hydraulic Valve Brand: Original CAT . Engine Brand: 152KW • Power: • Machinery Test Report: Provided • Video Outgoing-inspection: Provided