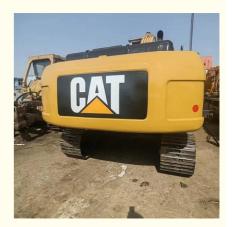

# Original Hydraulic Pump Moving Type Crawler Chain Cat 320 Excavator with Breaker Hammer

### **Product Specification**

Showroom Location: None 29240KG · Operating Weight: 1.6m<sup>3</sup> . Bucket Capacity: · Machine Weight: 29000 KG • Hydraulic Cylinder Brand: Original • Hydraulic Pump Brand: Original • Hydraulic Valve Brand: Original CAT . Engine Brand: 152KW • Power: • Machinery Test Report: Provided • Video Outgoing-inspection: Provided

• Core Components: Pressure Vessel, Motor, Bearing, Gear,

Pump, Gearbox, Engine, PLC

Year: 2018Working Hours: 3836