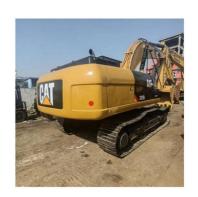

# Original Hydraulic Pump Moving Type Crawler Chain Cat 320 Excavator with Breaker Hammer

### **Product Specification**

Showroom Location: None 29240KG · Operating Weight: 1.6m<sup>3</sup> . Bucket Capacity: · Machine Weight: 29000 KG • Hydraulic Cylinder Brand: Original • Hydraulic Pump Brand: Original • Hydraulic Valve Brand: Original CAT . Engine Brand: 152KW • Power: • Machinery Test Report: Provided • Video Outgoing-inspection: Provided

• Core Components: Pressure Vessel, Motor, Bearing, Gear,

Pump, Gearbox, Engine, PLC

Year: 2018Working Hours: 3836