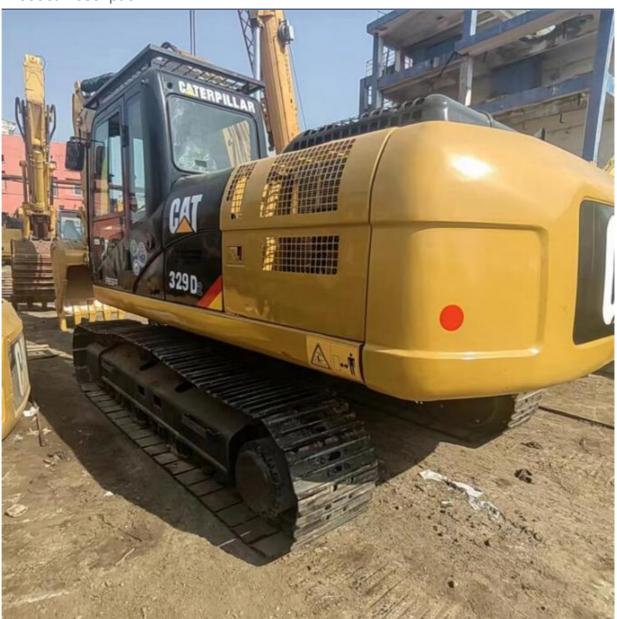

# Original Hydraulic Pump Moving Type Crawler Chain Cat 320 Excavator with Breaker Hammer

### **Product Specification**

Showroom Location: None 29240KG · Operating Weight: 1.6m<sup>3</sup> . Bucket Capacity: · Machine Weight: 29000 KG • Hydraulic Cylinder Brand: Original • Hydraulic Pump Brand: Original • Hydraulic Valve Brand: Original CAT . Engine Brand: 152KW • Power: • Machinery Test Report: Provided • Video Outgoing-inspection: Provided