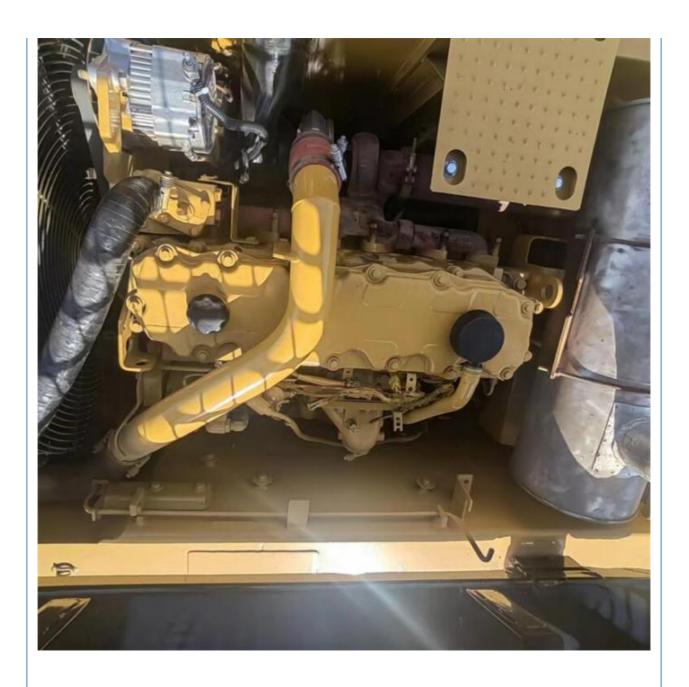

# Original Hydraulic Pump Moving Type Crawler Chain Cat 320 Excavator with Breaker Hammer

### **Product Specification**

Showroom Location: None 29240KG · Operating Weight: 1.6m<sup>3</sup> . Bucket Capacity: · Machine Weight: 29000 KG • Hydraulic Cylinder Brand: Original • Hydraulic Pump Brand: Original • Hydraulic Valve Brand: Original CAT . Engine Brand: 152KW • Power: • Machinery Test Report: Provided • Video Outgoing-inspection: Provided

• Core Components: Pressure Vessel, Motor, Bearing, Gear,

Pump, Gearbox, Engine, PLC

Year: 2018Working Hours: 3836