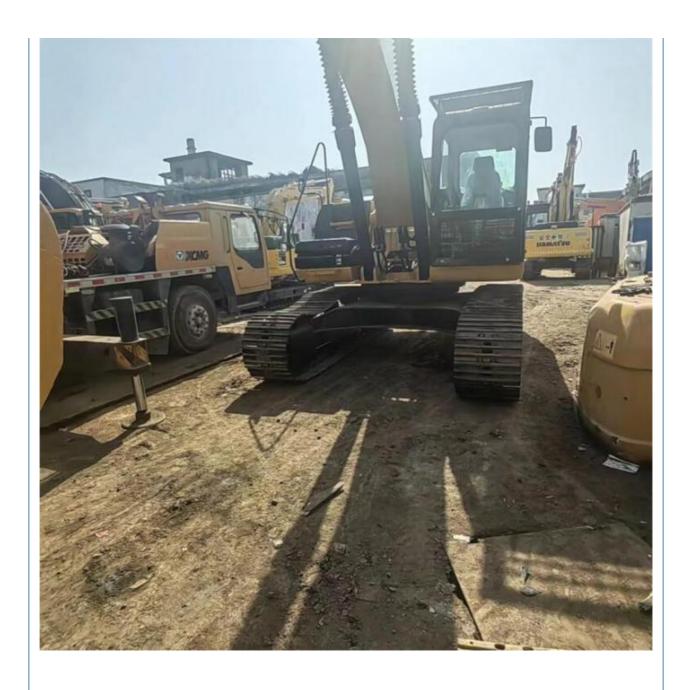

# Original Hydraulic Pump Moving Type Crawler Chain Cat 320 Excavator with Breaker Hammer

### **Product Specification**

Showroom Location: None 29240KG · Operating Weight: 1.6m<sup>3</sup> . Bucket Capacity: · Machine Weight: 29000 KG • Hydraulic Cylinder Brand: Original • Hydraulic Pump Brand: Original • Hydraulic Valve Brand: Original CAT . Engine Brand: 152KW • Power: • Machinery Test Report: Provided • Video Outgoing-inspection: Provided