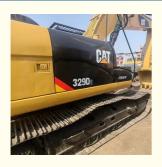

# Original Hydraulic Pump Moving Type Crawler Chain Cat 320 Excavator with Breaker Hammer

### **Product Specification**

Showroom Location: None 29240KG · Operating Weight: 1.6m<sup>3</sup> . Bucket Capacity: · Machine Weight: 29000 KG • Hydraulic Cylinder Brand: Original • Hydraulic Pump Brand: Original • Hydraulic Valve Brand: Original CAT . Engine Brand: 152KW • Power: • Machinery Test Report: Provided • Video Outgoing-inspection: Provided

• Core Components: Pressure Vessel, Motor, Bearing, Gear,

Pump, Gearbox, Engine, PLC

Year: 2018Working Hours: 3836