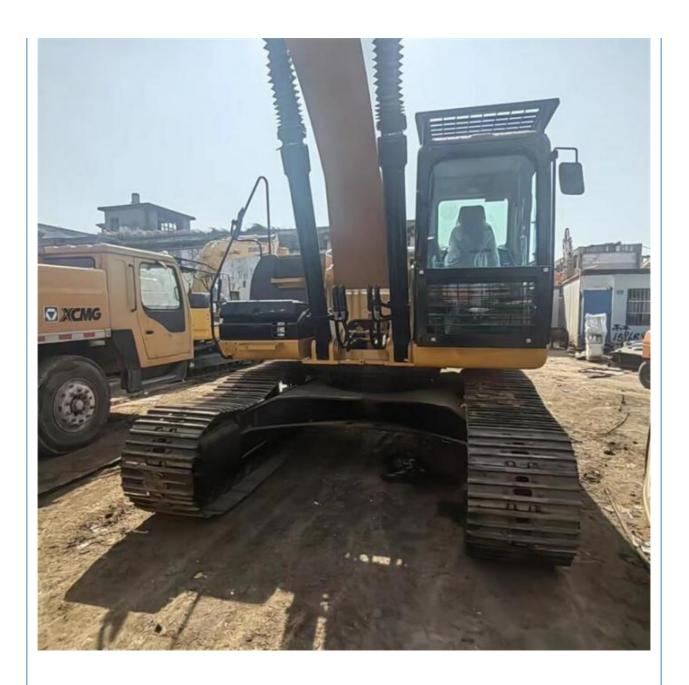

# Original Hydraulic Pump Moving Type Crawler Chain Cat 320 Excavator with Breaker Hammer

### **Product Specification**

Showroom Location: None 29240KG · Operating Weight: 1.6m<sup>3</sup> . Bucket Capacity: · Machine Weight: 29000 KG • Hydraulic Cylinder Brand: Original • Hydraulic Pump Brand: Original • Hydraulic Valve Brand: Original CAT . Engine Brand: 152KW • Power: • Machinery Test Report: Provided • Video Outgoing-inspection: Provided

• Core Components: Pressure Vessel, Motor, Bearing, Gear,

Pump, Gearbox, Engine, PLC

Year: 2018Working Hours: 3836