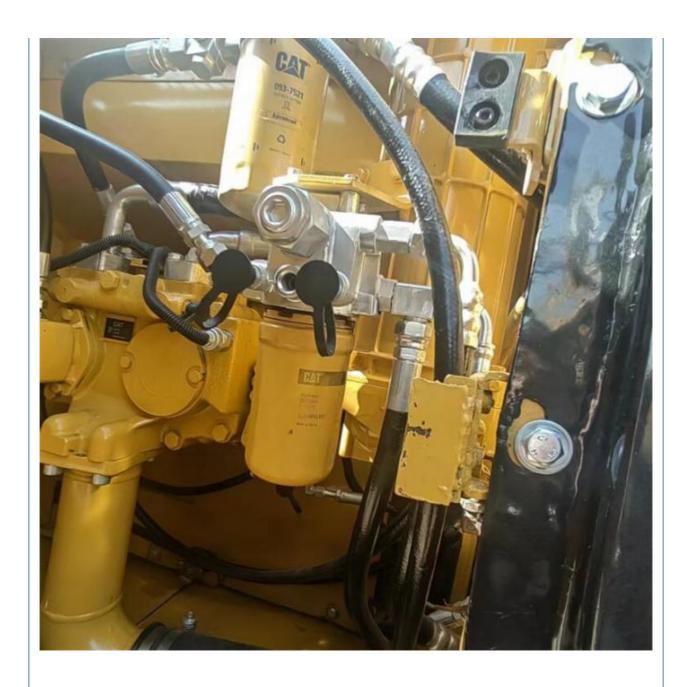

# Original Hydraulic Pump Moving Type Crawler Chain Cat 320 Excavator with Breaker Hammer

### **Basic Information**

Place of Origin: Japan

• Price: \$33,500.00/units 1-3 units



### **Product Specification**

Showroom Location: None 29240KG · Operating Weight: 1.6m<sup>3</sup> . Bucket Capacity: · Machine Weight: 29000 KG • Hydraulic Cylinder Brand: Original • Hydraulic Pump Brand: Original • Hydraulic Valve Brand: Original CAT . Engine Brand: 152KW • Power: • Machinery Test Report: Provided • Video Outgoing-inspection: Provided

• Core Components: Pressure Vessel, Motor, Bearing, Gear,

Pump, Gearbox, Engine, PLC

Year: 2018Working Hours: 3836



### More Images









## Product Description

# **Product Description**





















## Models Of Excavators We Sell

Excavators of other

brands

| Komatsu used excavator | PC20/PC30/PC35/PC40/PC50/PC55/PC56/PC60/PC70/PC75/PC78/PC10 0/PC110/PC120/PC128/PC130/PC138/PC150/PC160/PC200/PC210/PC22 0/PC228/PC240/PC270/PC300/PC350/PC360/PC400/PC450/PC460/PC49 0/PC650 |
|------------------------|-----------------------------------------------------------------------------------------------------------------------------------------------------------------------------------------------|
| Carter used excavator  | CAT303/CAT305/CAT305.5/CAT306/CAT307/CAT308/CAT311/CAT312/C<br>AT313/CAT315/CAT318/CAT320/CAT323/CAT324/CAT325/CAT326/CAT3<br>29/CAT330/CAT336/CAT340/CAT345/CAT349/CAT375                    |
| Doosan used excavator  | DH(DX)35/55/60/70/75/80/150/200/215/220/225/235/26