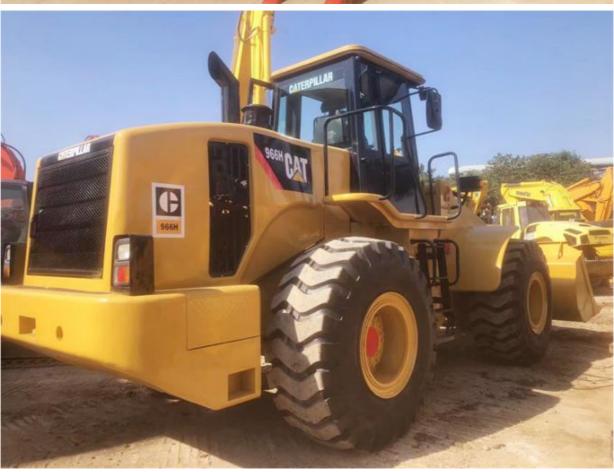

# Used Cat 966H Loader With Original Hydraulic Pump In Good Condition

## **Product Specification**

• Applicable Industries: Farms, Construction Works

• Showroom Location: None

• Type: Front Loader

• Rated Load: 6000

• Machine Weight: 22000 - 25000 Kg

Hydraulic Pump Brand: Original
Engine Brand: Caterpilliar
Power: 195 KW
Machinery Test Report: Provided
Video Outgoing-inspection: Provided

• Core Components: Bearing, Gear, Engine

Year: 2018Working Hours: 1000-5000

• Highlight: Used Cat 966H Loader,

Good Condition Cat 966H Loader,