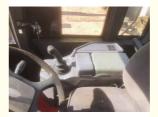

# Used Cat 966H Loader With Original Hydraulic Pump In Good Condition

## **Product Specification**

• Applicable Industries: Farms, Construction Works

• Showroom Location: None

• Type: Front Loader

• Rated Load: 6000

• Machine Weight: 22000 - 25000 Kg

Hydraulic Pump Brand: Original
Engine Brand: Caterpilliar
Power: 195 KW
Machinery Test Report: Provided
Video Outgoing-inspection: Provided

• Core Components: Bearing, Gear, Engine

Year: 2018Working Hours: 1000-5000

• Highlight: Used Cat 966H Loader,

Good Condition Cat 966H Loader,