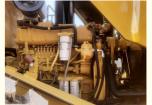

## **Product Specification**

• Applicable Industries: Farms, Construction Works

• Showroom Location: None

• Type: Front Loader

• Rated Load: 6000

• Machine Weight: 22000 - 25000 Kg

Hydraulic Pump Brand: Original
Engine Brand: Caterpilliar
Power: 195 KW
Machinery Test Report: Provided
Video Outgoing-inspection: Provided

• Core Components: Bearing, Gear, Engine

Year: 2018Working Hours: 1000-5000

• Highlight: Used Cat 966H Loader,

Good Condition Cat 966H Loader,