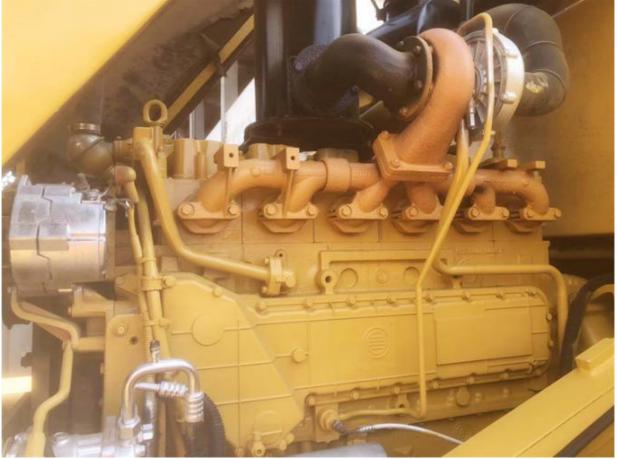

## **Product Specification**

• Applicable Industries: Farms, Construction Works

• Showroom Location: None

• Type: Front Loader

• Rated Load: 6000

• Machine Weight: 22000 - 25000 Kg

Hydraulic Pump Brand: Original
Engine Brand: Caterpilliar
Power: 195 KW
Machinery Test Report: Provided
Video Outgoing-inspection: Provided

• Core Components: Bearing, Gear, Engine

Year: 2018Working Hours: 1000-5000

• Highlight: Used Cat 966H Loader,

Good Condition Cat 966H Loader,