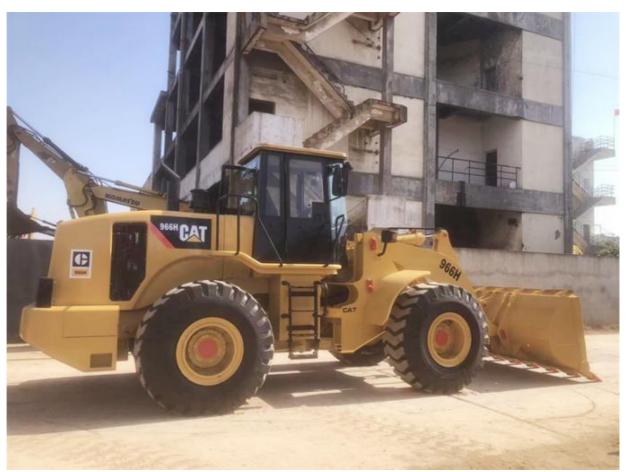

# Used Cat 966H Loader With Original Hydraulic Pump In Good Condition

## **Product Specification**

• Applicable Industries: Farms, Construction Works

• Showroom Location: None

• Type: Front Loader

• Rated Load: 6000

• Machine Weight: 22000 - 25000 Kg

Hydraulic Pump Brand: Original
Engine Brand: Caterpilliar
Power: 195 KW
Machinery Test Report: Provided
Video Outgoing-inspection: Provided

• Core Components: Bearing, Gear, Engine

Year: 2018Working Hours: 1000-5000

• Highlight: Used Cat 966H Loader,

Good Condition Cat 966H Loader,