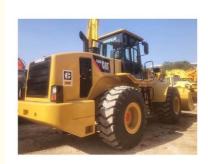

# Used Cat 966H Loader With Original Hydraulic Pump In Good Condition

## **Product Specification**

• Applicable Industries: Farms, Construction Works

• Showroom Location: None

• Type: Front Loader

• Rated Load: 6000

• Machine Weight: 22000 - 25000 Kg

Hydraulic Pump Brand: Original
Engine Brand: Caterpilliar
Power: 195 KW
Machinery Test Report: Provided
Video Outgoing-inspection: Provided

• Core Components: Bearing, Gear, Engine

Year: 2018Working Hours: 1000-5000

• Highlight: Used Cat 966H Loader,

Good Condition Cat 966H Loader,