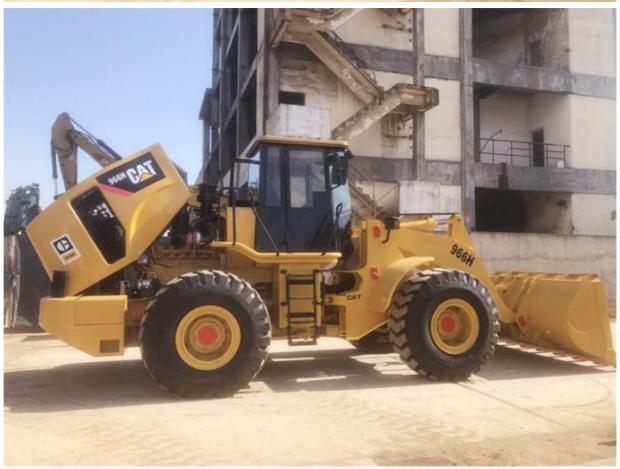

# Used Cat 966H Loader With Original Hydraulic Pump In Good Condition

## **Product Specification**

• Applicable Industries: Farms, Construction Works

• Showroom Location: None

• Type: Front Loader

• Rated Load: 6000

• Machine Weight: 22000 - 25000 Kg

Hydraulic Pump Brand: Original
Engine Brand: Caterpilliar
Power: 195 KW
Machinery Test Report: Provided
Video Outgoing-inspection: Provided

• Core Components: Bearing, Gear, Engine

Year: 2018Working Hours: 1000-5000

• Highlight: Used Cat 966H Loader,

Good Condition Cat 966H Loader,