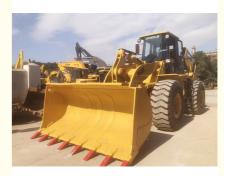

# Used Cat 966H Loader With Original Hydraulic Pump In Good Condition

## **Product Specification**

• Applicable Industries: Farms, Construction Works

• Showroom Location: None

• Type: Front Loader

• Rated Load: 6000

• Machine Weight: 22000 - 25000 Kg

Hydraulic Pump Brand: Original
Engine Brand: Caterpilliar
Power: 195 KW
Machinery Test Report: Provided
Video Outgoing-inspection: Provided

• Core Components: Bearing, Gear, Engine

Year: 2018Working Hours: 1000-5000

• Highlight: Used Cat 966H Loader,

Good Condition Cat 966H Loader,