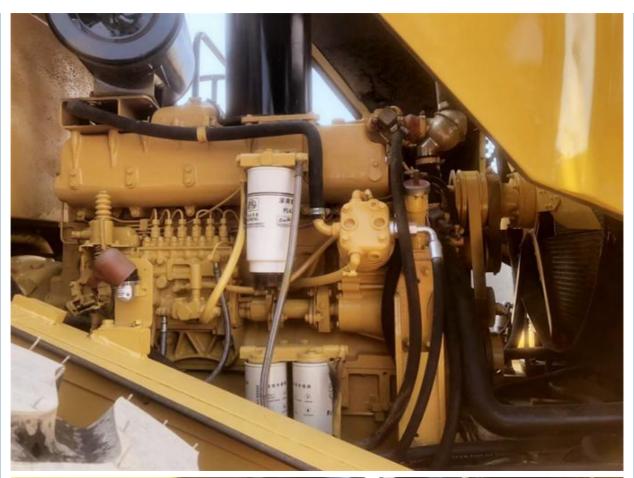

## **Product Specification**

• Applicable Industries: Farms, Construction Works

• Showroom Location: None

• Type: Front Loader

• Rated Load: 6000

• Machine Weight: 22000 - 25000 Kg

Hydraulic Pump Brand: Original
Engine Brand: Caterpilliar
Power: 195 KW
Machinery Test Report: Provided
Video Outgoing-inspection: Provided

• Core Components: Bearing, Gear, Engine

Year: 2018Working Hours: 1000-5000

• Highlight: Used Cat 966H Loader,

Good Condition Cat 966H Loader,