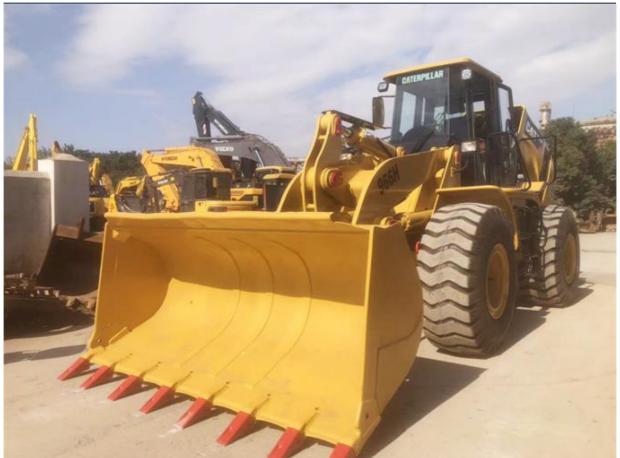

# Used Cat 966H Loader With Original Hydraulic Pump In Good Condition

## **Product Specification**

• Applicable Industries: Farms, Construction Works

• Showroom Location: None

• Type: Front Loader

• Rated Load: 6000

• Machine Weight: 22000 - 25000 Kg

Hydraulic Pump Brand: Original
Engine Brand: Caterpilliar
Power: 195 KW
Machinery Test Report: Provided
Video Outgoing-inspection: Provided

• Core Components: Bearing, Gear, Engine

Year: 2018Working Hours: 1000-5000

• Highlight: Used Cat 966H Loader,

Good Condition Cat 966H Loader,