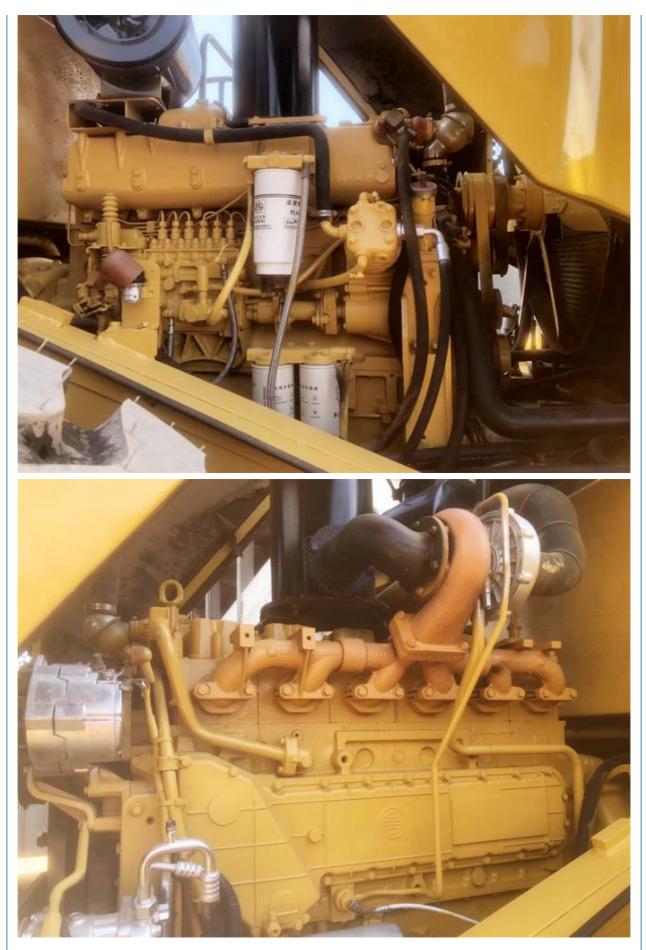

## Construction Works Consider Used Caterpillar 966H Wheel Loader In Good Condition



Farms, Construction Works

None

6000

Original

Caterpilliar 195 KW

Provided

Front Loader

22000 - 25000 Kg

Bearing, Gear, Engine



## Product Specification

- Applicable Industries:
- Showroom Location:
- Type:
- Rated Load:
- Machine Weight:
- Hydraulic Pump Brand:
- Engine Brand:
- Power:
- Machinery Test Report:
- Video Outgoing-inspection: Provided
- Core Components:
- Year:
- Working Hours:
- Highlight:
- 2018 1000-5000 Construction Works Caterpillar 966H Wheel Loader





## More Images









Product Description Product Description CATERPEL 1 A A 966H









## Company Profile

Shanghai Kaishu Machinery Equipment Co., Ltd was established in 2017, we have our own factory which covers an area of 67,000 square meters, with 200 employees. As a leading used excavator supplier in China, Shanghai Kaishu Machinery Equipment Co., Ltd has numerous construction machinery. Our teams are composed of a purchasing team, a technical support team, a vehicle-parts supply center, a foreign trade sales team and a quality testing center. Our full range of products include: used excavators, used loaders, used graders, used bulldozers, used forklifts, used cranes and other used construction machinery products. Our engineering machines are mainly from China, the United States, Japan, South Korea and other manufacturing countries, quality assurance is our hallmark.