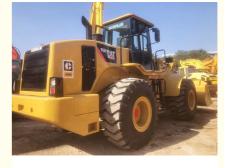

## Construction Works Consider Used Caterpillar 966H Wheel Loader In Good Condition

Farms, Construction Works

None

6000

Original

Caterpilliar 195 KW

Provided

Front Loader

## Product Specification

- Applicable Industries:
- Showroom Location:
- Type:
- Rated Load:
- Machine Weight:
- Hydraulic Pump Brand:
- Engine Brand:
- Power:
- Machinery Test Report:
- Video Outgoing-inspection: Provided
- Core Components:
- Year:
- Working Hours:
- Highlight:
- 2018 1000-5000 Construction Works Caterpillar 966H Wheel Loader