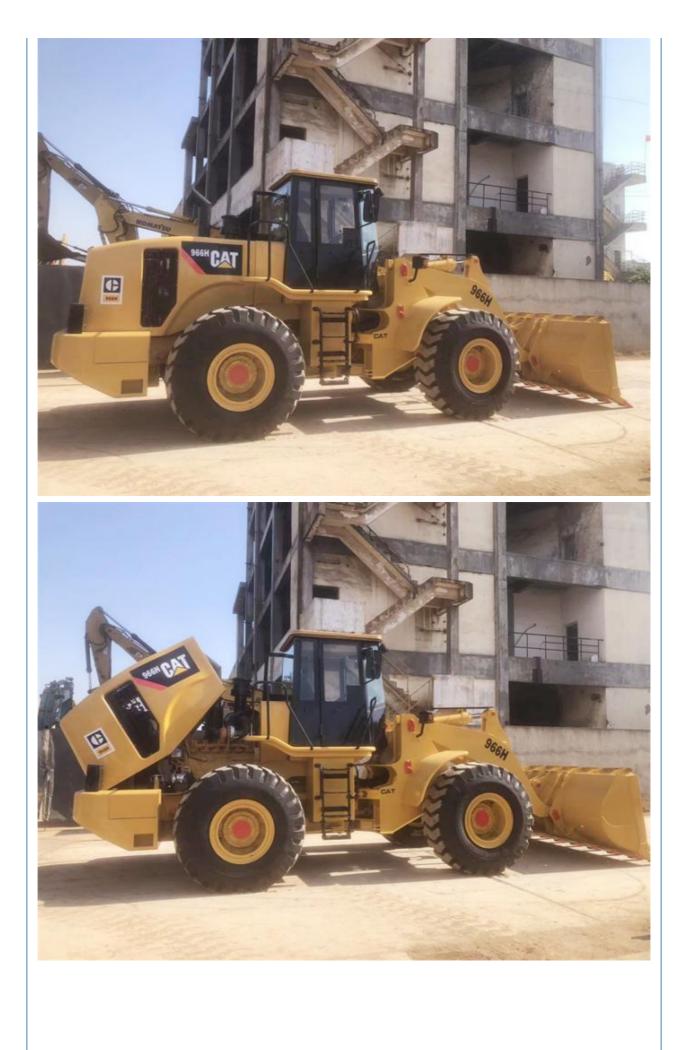

## Construction Works Consider Used Caterpillar 966H Wheel Loader In Good Condition

Farms, Construction Works

None

6000

Original

Caterpilliar 195 KW

Provided

Front Loader

## Product Specification

- Applicable Industries:
- Showroom Location:
- Type:
- Rated Load:
- Machine Weight:
- Hydraulic Pump Brand:
- Engine Brand:
- Power:
- Machinery Test Report:
- Video Outgoing-inspection: Provided
- Core Components:
- Year:
- Working Hours:
- Highlight:
- 2018 1000-5000 Construction Works Caterpillar 966H Wheel Loader

## More Images

Product Description Product Description CATERPEL 1 A A 966H