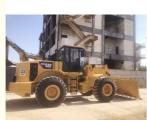

## Construction Works Consider Used Caterpillar 966H Wheel Loader In Good Condition



Farms, Construction Works

None

6000

Original

Caterpilliar 195 KW

Provided

Front Loader

22000 - 25000 Kg

Bearing, Gear, Engine



## Product Specification

- Applicable Industries:
- Showroom Location:
- Type:
- Rated Load:
- Machine Weight:
- Hydraulic Pump Brand:
- Engine Brand:
- Power:
- Machinery Test Report:
- Video Outgoing-inspection: Provided
- Core Components:
- Year:
- Working Hours:
- Highlight:
- 2018 1000-5000 Construction Works Caterpillar 966H Wheel Loader





## More Images









Product Description Product Description CATERPEL 1 A A 966H









## Company Profile

Shanghai Kaishu Machinery Equipment Co., Ltd was established in 2017, we have our own factory which covers an area of 67,000 square meters, with 200 employees. As a leading used excavator supplier in China, Shanghai Kaishu Machinery Equipment Co., Ltd has numerous construction machinery. Our teams are composed of a purchasing team, a technical support team, a vehicle-parts supply center, a foreign trade sales team and a quality testing center. Our full range of products include: used excavators, used loaders, used graders, used bulldozers, used forklifts, used cranes and other used construction machinery products. Our engineering machines are mainly from China, the United States, Japan, South K