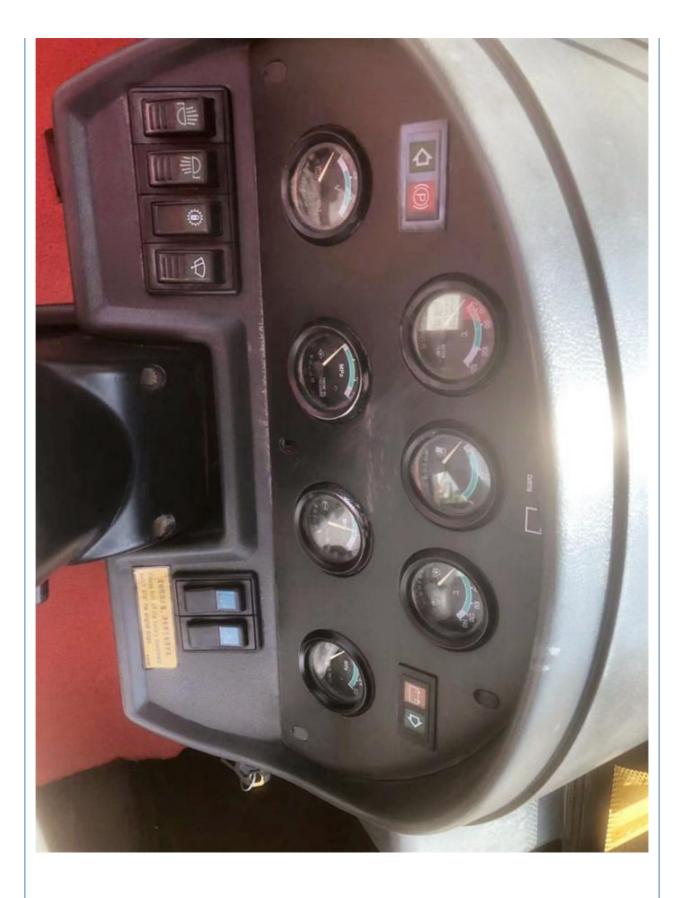

## Construction Works Consider Used Caterpillar 966H Wheel Loader In Good Condition



Farms, Construction Works

None

6000

Original

Caterpilliar 195 KW

Provided

Front Loader

22000 - 25000 Kg

Bearing, Gear, Engine



## Product Specification

- Applicable Industries:
- Showroom Location:
- Type:
- Rated Load:
- Machine Weight:
- Hydraulic Pump Brand:
- Engine Brand:
- Power:
- Machinery Test Report:
- Video Outgoing-inspection: Provided
- Core Components:
- Year:
- Working Hours:
- Highlight:
- 2018 1000-5000 Construction Works Caterpillar 966H Wheel Loader





## More Images









Product Description Product Description CATERPEL 1 A A 966H









## Company Profile

Shanghai Kaishu Machinery Equipment Co., Ltd was established in 2017, we have our own factory which covers an area of 67,000 square meters, with 200 employees. As a leading used excavator supplier in China, Shanghai Kaishu Machinery Equipment Co., Ltd has numerous construction machinery. Our teams are composed of a purchasing team, a technical support team, a vehicle-parts supply center, a foreign trade sales team and a quality testing center. Our full range of products include: used excavators, used loaders, used graders, used bulldozers, used forklifts, used cranes and other used construction machinery products. Our engineering machines are mainly from China, the United States, Japan, South Korea and other manufacturing countries, quality assurance is our hallmark