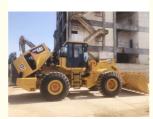

## Construction Works Consider Used Caterpillar 966H Wheel Loader In Good Condition



Farms, Construction Works

None

6000

Original

Caterpilliar 195 KW

Provided

Front Loader

22000 - 25000 Kg

Bearing, Gear, Engine



## Product Specification

- Applicable Industries:
- Showroom Location:
- Type:
- Rated Load:
- Machine Weight:
- Hydraulic Pump Brand:
- Engine Brand:
- Power:
- Machinery Test Report:
- Video Outgoing-inspection: Provided
- Core Components:
- Year:
- Working Hours:
- Highlight:
- 2018 1000-5000 Construction Works Caterpillar 966H Wheel Loader





## More Images









Product Description Product Description CATERPEL 1 A A 966H









## Company Profile

Shanghai Kaishu Machinery Equipment Co., Ltd was established in 2017, we have our own factory which covers an area of 67,000 square meters, with 200 employees. As a leading used excavator supplier in China, Shanghai Kaishu Machinery Equipment Co., Ltd has numerous construction machinery. Our teams are composed of a purchasing team, a technical support team, a vehicle-parts supply center, a foreign trade sales team and a quality testing center. Our full range of products include: used excavators, used loaders, used graders, used bulldozers, used forklifts, used cranes and other used construction machinery products. Our engineering machines are mainly from China, the United States, Japan, South Kor