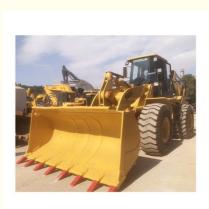

## Construction Works Consider Used Caterpillar 966H Wheel Loader In Good Condition

Farms, Construction Works

None

6000

Original

Caterpilliar 195 KW

Provided

Front Loader

## Product Specification

- Applicable Industries:
- Showroom Location:
- Type:
- Rated Load:
- Machine Weight:
- Hydraulic Pump Brand:
- Engine Brand:
- Power:
- Machinery Test Report:
- Video Outgoing-inspection: Provided
- Core Components:
- Year:
- Working Hours:
- Highlight:
- 2018 1000-5000 Construction Works Caterpillar 966H Wheel Loader