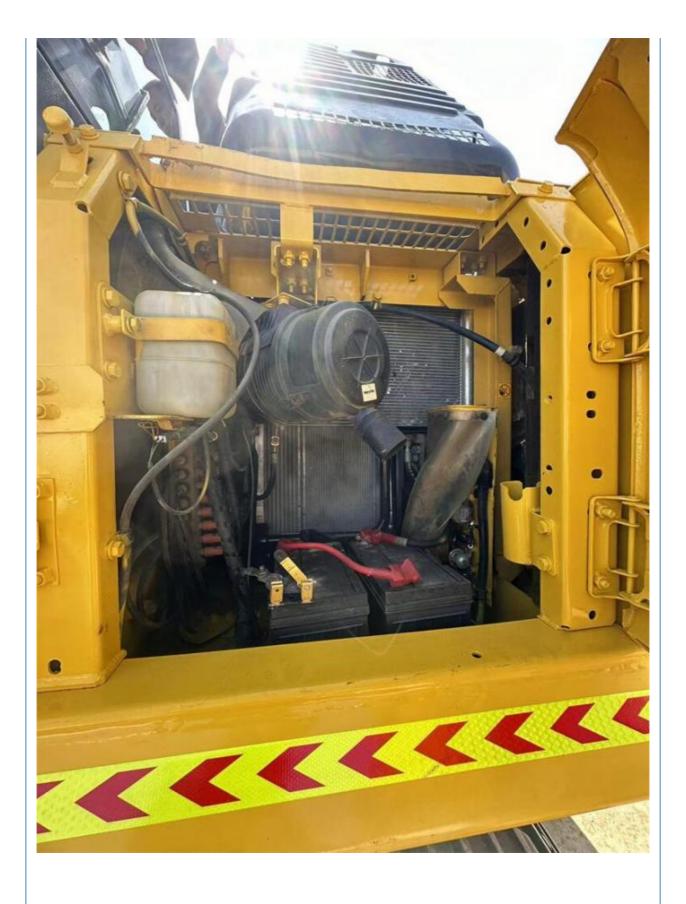

# Cummins Engine Used Komatsu Excavator PC120 1860 Working Hours 90% Construction Equipment

#### **Basic Information**

Place of Origin: Japan

• Price: \$26,500.00/units 1-3 units



## **Product Specification**

Showroom Location: None 12200KG · Operating Weight: 0.5m<sup>3</sup> . Bucket Capacity: · Machine Weight: 12000 KG Hydraulic Cylinder Brand: Original • Hydraulic Pump Brand: Original Hydraulic Valve Brand: Original • Engine Brand: Cummins 66KW • Power: • Machinery Test Report: Provided • Video Outgoing-inspection: Provided

• Core Components: Pressure Vessel, Motor, Bearing, Gear,

Pump, Gearbox, Engine, PLC

Year: 2022Working Hours: 1860



## More Images









## **Product Description**





















### Models Of Excavators We Sell

| Komatsu used excavator | PC20/PC30/PC35/PC40/PC50/PC55/PC56/PC60/PC70/PC75/PC78/PC10 0/PC110/PC120/PC128/PC130/PC138/PC150/PC160/PC200/PC210/PC22 0/PC228/PC240/PC270/PC300/PC350/PC360/PC400/PC450/PC460/PC49 0/PC650 |
|------------------------|-----------------------------------------------------------------------------------------------------------------------------------------------------------------------------------------------|
| Carter used excavator  | CAT303/CAT305/CAT305.5/CAT306/CAT307/CAT308/CAT311/CAT312/C<br>AT313/CAT315/CAT318/CAT320/CAT323/CAT324/CAT325/CAT326/CAT3<br>29/CAT330/CAT336/CAT340/CAT345/CAT349/CAT375                    |
| Doosan used excavator  | DH(DX)35/55/60/70/75/80/150/200/215/220/225/235/260/300/350/370/420/