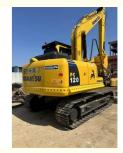

# Cummins Engine Used Komatsu Excavator PC120 1860 Working Hours 90% Construction Equipment

#### **Basic Information**

Place of Origin: Japan

• Price: \$26,500.00/units 1-3 units



## **Product Specification**

Showroom Location: None 12200KG · Operating Weight: 0.5m<sup>3</sup> . Bucket Capacity: · Machine Weight: 12000 KG Hydraulic Cylinder Brand: Original • Hydraulic Pump Brand: Original Hydraulic Valve Brand: Original • Engine Brand: Cummins 66KW • Power: • Machinery Test Report: Provided • Video Outgoing-inspection: Provided

• Core Components: Pressure Vessel, Motor, Bearing, Gear,

Pump, Gearbox, Engine, PLC

Year: 2022Working Hours: 1860



## More Images









## **Product Description**





















### Models Of Excavators We Sell

| Komatsu used excavator | PC20/PC30/PC35/PC40/PC50/PC55/PC56/PC60/PC70/PC75/PC78/PC10 0/PC110/PC120/PC128/PC130/PC138/PC150/PC160/PC200/PC210/PC22 0/PC228/PC240/PC270/PC300/PC350/PC360/PC400/PC450/PC460/PC49 0/PC650 |
|------------------------|-----------------------------------------------------------------------------------------------------------------------------------------------------------------------------------------------|
| Carter used excavator  | CAT303/CAT305/CAT305.5/CAT306/CAT307/CAT308/CAT311/CAT312/C<br>AT313/CAT315/CAT318/CAT320/CAT323/CAT324/CAT325/CAT326/CAT3<br>29/CAT330/CAT336/CAT340/CAT345/CAT349/CAT375                    |
| Doosan used excavator  | DH(DX)35/55/60/70/75/80/150/200/