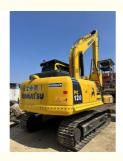

# Cummins Engine Used Komatsu Excavator PC120 1860 Working Hours 90% Construction Equipment

## **Product Specification**

Showroom Location: None 12200KG · Operating Weight: 0.5m<sup>3</sup> . Bucket Capacity: · Machine Weight: 12000 KG Hydraulic Cylinder Brand: Original • Hydraulic Pump Brand: Original Hydraulic Valve Brand: Original • Engine Brand: Cummins 66KW • Power: • Machinery Test Report: Provided • Video Outgoing-inspection: Provided

• Core Components: Pressure Vessel, Motor, Bearing, Gear,

Pump, Gearbox, Engine, PLC

Year: 2022Working Hours: 1860