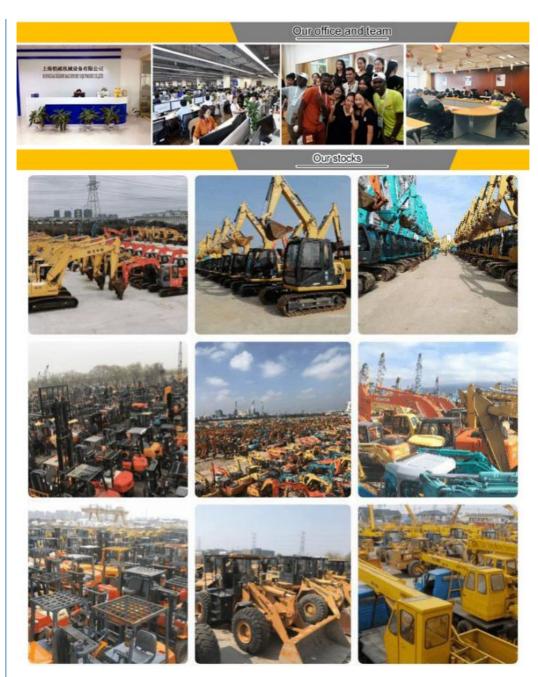

## Company Profile

Shanghai Kaishu Machinery Equipment Co., Ltd was established in 2017, we have our own factory which covers an area of 67,000 square meters, with 200 employees. As a leading used excavator supplier in China, Shanghai Kaishu Machinery Equipment Co., Ltd has numerous construction machinery. Our teams are composed of a purchasing team, a technical support team, a vehicle-parts supply center, a foreign trade sales team and a quality testing center.

Our full range of products include: used excavators, used loaders, used graders, used bulldozers, used forklifts, used cranes and other used construction machinery products. Our engineering machines are mainly from China, the United States, Japan, South Korea and other manufacturing countries, quality assurance is our hallmark. Our machines are sold to many regions at home and abroad, and we have rich export experience.

In order to serve our customers better, we deal in three(3) thousand units of construction machinery all year round and ensure delivery within 7-30 days after payment. Our team can serve you around the clock (24/7) and we hope to build a long-term business relationship with you.