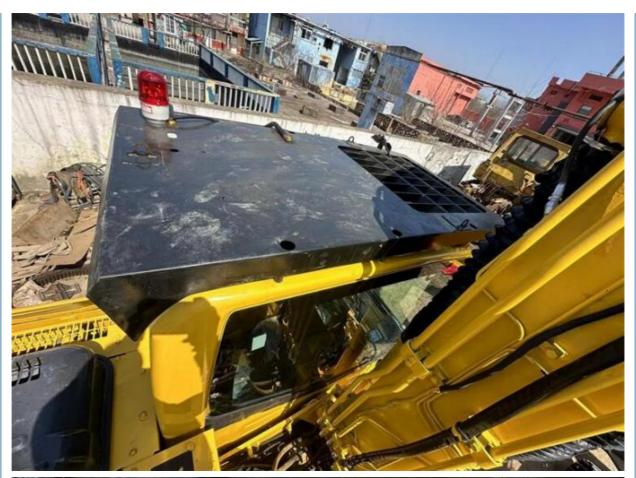

# Cummins Engine Used Komatsu Excavator PC120 1860 Working Hours 90% Construction Equipment

#### **Basic Information**

Place of Origin: Japan

• Price: \$26,500.00/units 1-3 units



## **Product Specification**

Showroom Location: None 12200KG · Operating Weight: 0.5m<sup>3</sup> . Bucket Capacity: · Machine Weight: 12000 KG Hydraulic Cylinder Brand: Original • Hydraulic Pump Brand: Original Hydraulic Valve Brand: Original • Engine Brand: Cummins 66KW • Power: • Machinery Test Report: Provided • Video Outgoing-inspection: Provided

• Core Components: Pressure Vessel, Motor, Bearing, Gear,

Pump, Gearbox, Engine, PLC

Year: 2022Working Hours: 1860



## More Images









## **Product Description**





















### Models Of Excavators We Sell

| Komatsu used excavator | PC20/PC30/PC35/PC40/PC50/PC55/PC56/PC60/PC70/PC75/PC78/PC10 0/PC110/PC120/PC128/PC130/PC138/PC150/PC160/PC200/PC210/PC22 0/PC228/PC240/PC270/PC300/PC350/PC360/PC400/PC450/PC460/PC49 0/PC650 |
|------------------------|-----------------------------------------------------------------------------------------------------------------------------------------------------------------------------------------------|
| Carter used excavator  | CAT303/CAT305/CAT305.5/CAT306/CAT307/CAT308/CAT311/CAT312/C<br>AT313/CAT315/CAT318/CAT320/CAT323/CAT324/CAT325/CAT326/CAT3<br>29/CAT330/CAT336/CAT340/CAT345/CAT349/CAT375                    |
| Doosan used excavator  | DH(DX)35/55/60/70/75/80/150/200/215/220/225/235/260/300/350/370/420/50