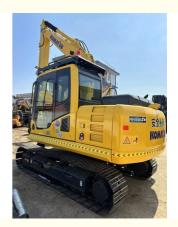

# Cummins Engine Used Komatsu Excavator PC120 1860 Working Hours 90% Construction Equipment

## **Product Specification**

Showroom Location: None 12200KG · Operating Weight: 0.5m<sup>3</sup> . Bucket Capacity: · Machine Weight: 12000 KG Hydraulic Cylinder Brand: Original • Hydraulic Pump Brand: Original Hydraulic Valve Brand: Original • Engine Brand: Cummins 66KW • Power: • Machinery Test Report: Provided • Video Outgoing-inspection: Provided

• Core Components: Pressure Vessel, Motor, Bearing, Gear,

Pump, Gearbox, Engine, PLC

Year: 2022Working Hours: 1860