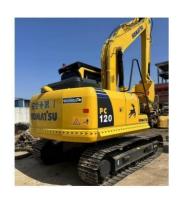

# Cummins Engine Used Komatsu Excavator PC120 1860 Working Hours 90% Construction Equipment

## **Product Specification**

Showroom Location: None 12200KG · Operating Weight: 0.5m<sup>3</sup> . Bucket Capacity: · Machine Weight: 12000 KG Hydraulic Cylinder Brand: Original • Hydraulic Pump Brand: Original Hydraulic Valve Brand: Original • Engine Brand: Cummins 66KW • Power: • Machinery Test Report: Provided • Video Outgoing-inspection: Provided

• Core Components: Pressure Vessel, Motor, Bearing, Gear,

Pump, Gearbox, Engine, PLC

Year: 2022Working Hours: 1860