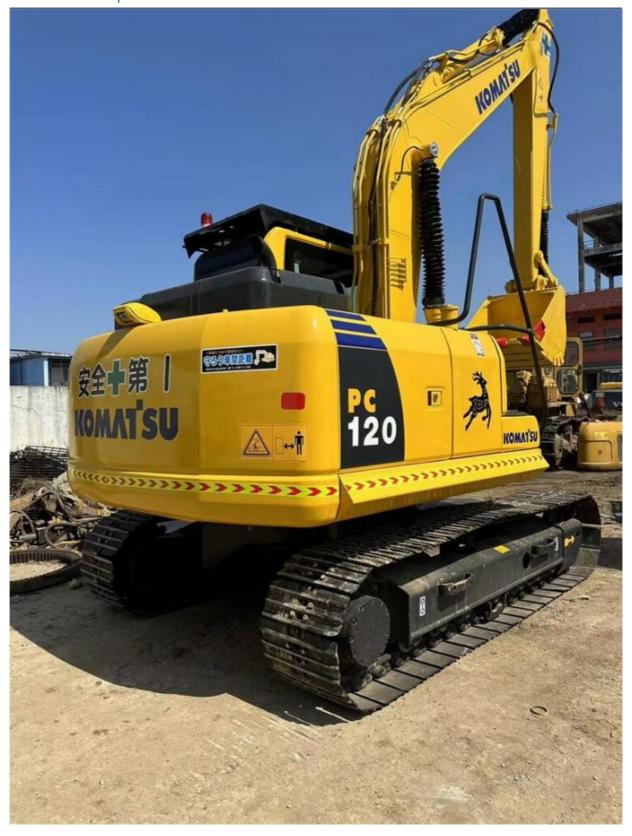

# Cummins Engine Used Komatsu Excavator PC120 1860 Working Hours 90% Construction Equipment

## **Product Specification**

Showroom Location: None 12200KG · Operating Weight: 0.5m<sup>3</sup> . Bucket Capacity: · Machine Weight: 12000 KG Hydraulic Cylinder Brand: Original • Hydraulic Pump Brand: Original Hydraulic Valve Brand: Original • Engine Brand: Cummins 66KW • Power: • Machinery Test Report: Provided • Video Outgoing-inspection: Provided