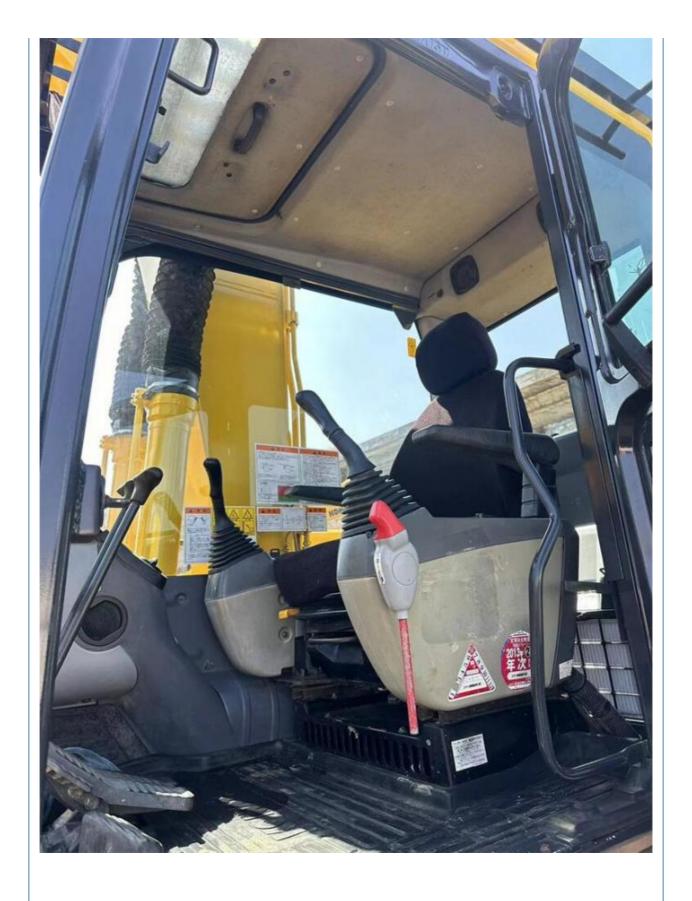

# Cummins Engine Used Komatsu Excavator PC120 1860 Working Hours 90% Construction Equipment

#### **Basic Information**

Place of Origin: Japan

• Price: \$26,500.00/units 1-3 units



## **Product Specification**

Showroom Location: None 12200KG · Operating Weight: 0.5m<sup>3</sup> . Bucket Capacity: · Machine Weight: 12000 KG Hydraulic Cylinder Brand: Original • Hydraulic Pump Brand: Original Hydraulic Valve Brand: Original • Engine Brand: Cummins 66KW • Power: • Machinery Test Report: Provided • Video Outgoing-inspection: Provided

• Core Components: Pressure Vessel, Motor, Bearing, Gear,

Pump, Gearbox, Engine, PLC

Year: 2022Working Hours: 1860



## More Images









## **Product Description**





















### Models Of Excavators We Sell

| Komatsu used excavator | PC20/PC30/PC35/PC40/PC50/PC55/PC56/PC60/PC70/PC75/PC78/PC10 0/PC110/PC120/PC128/PC130/PC138/PC150/PC160/PC200/PC210/PC22 0/PC228/PC240/PC270/PC300/PC350/PC360/PC400/PC450/PC460/PC49 0/PC650 |
|------------------------|-----------------------------------------------------------------------------------------------------------------------------------------------------------------------------------------------|
| Carter used excavator  | CAT303/CAT305/CAT305.5/CAT306/CAT307/CAT308/CAT311/CAT312/C<br>AT313/CAT315/CAT318/CAT320/CAT323/CAT324/CAT325/CAT326/CAT3<br>29/CAT330/CAT336/CAT340/CAT345/CAT349/CAT375                    |
| Doosan used excavator  | DH(DX)35/55/60/70/75/80/150/200/215/220/225/235/260/300/350/370/42