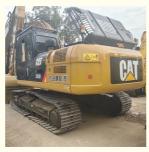

# America Original 30 Tons Cat Crawler CAT 330 Excavator for Used Construction Equipment

## **Product Specification**

Showroom Location: None 33750KG · Operating Weight: 1.6m<sup>3</sup> . Bucket Capacity: · Machine Weight: 30000 KG • Hydraulic Cylinder Brand: Original • Hydraulic Pump Brand: Original • Hydraulic Valve Brand: Original • Engine Brand: CAT 200KW • Power: • Machinery Test Report: Provided • Video Outgoing-inspection: Provided

• Core Components: Pressure Vessel, Motor, Bearing, Gear,

Pump, Gearbox, Engine, PLC

Year: 2022Working Hours: 830