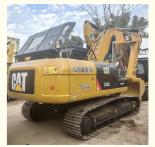

# America Original 30 Tons Cat Crawler CAT 330 Excavator for Used Construction Equipment

#### **Basic Information**

Place of Origin: Japan

• Price: \$42,000.00/units 1-3 units



## **Product Specification**

Showroom Location: None 33750KG · Operating Weight: 1.6m<sup>3</sup> . Bucket Capacity: · Machine Weight: 30000 KG • Hydraulic Cylinder Brand: Original • Hydraulic Pump Brand: Original • Hydraulic Valve Brand: Original • Engine Brand: CAT 200KW • Power: • Machinery Test Report: Provided • Video Outgoing-inspection: Provided

• Core Components: Pressure Vessel, Motor, Bearing, Gear,

Pump, Gearbox, Engine, PLC

Year: 2022Working Hours: 830



# More Images









# Product Description

# **Product Description**





















## Models Of Excavators We Sell

Komatsu used excavator

Carter used excavator

PC20/PC30/PC35/PC40/PC50/PC55/PC56/PC60/PC70/PC75/PC78/PC10 0/PC110/PC120/PC128/PC130/PC138/PC150/PC160/PC200/PC210/PC22 0/PC228/PC240/PC270/PC300/PC350/PC360/PC400/PC450/PC460/PC49 0/PC350

0/PC650

CAT303/CAT305/CAT305.5/CAT306/CAT307/CAT308/CAT311/CAT312/C AT313/CAT315/CAT318/CAT320/CAT323/CAT324/CAT325/CAT326/CAT3 29/CAT330/CAT336/CAT340/CAT345/CAT349/CAT375

29/GAT330/GAT330/GAT340/GAT343/GAT3

Doosan used excavator DH(DX)35/55/60/70/75/80/150/200/215/220/225/235/260/300/350/370/420/500/530

70,000

Sany used excavator SY16/SY35/SY55/SY60/SY65/SY75/SY85/SY95/SY115/SY135/SY155/SY 205/SY215/SY235/SY265/SY305/SY335/SY365

EX50/EX55/EX60/E