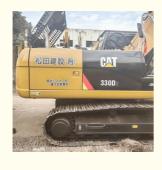

# America Original 30 Tons Cat Crawler CAT 330 Excavator for Used Construction Equipment

## **Product Specification**

Showroom Location: None 33750KG · Operating Weight: 1.6m<sup>3</sup> . Bucket Capacity: · Machine Weight: 30000 KG • Hydraulic Cylinder Brand: Original • Hydraulic Pump Brand: Original • Hydraulic Valve Brand: Original • Engine Brand: CAT 200KW • Power: • Machinery Test Report: Provided • Video Outgoing-inspection: Provided

• Core Components: Pressure Vessel, Motor, Bearing, Gear,

Pump, Gearbox, Engine, PLC

Year: 2022Working Hours: 830