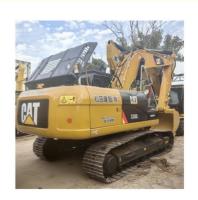

# America Original 30 Tons Cat Crawler CAT 330 Excavator for Used Construction Equipment

## **Product Specification**

Showroom Location: None 33750KG · Operating Weight: 1.6m<sup>3</sup> . Bucket Capacity: · Machine Weight: 30000 KG • Hydraulic Cylinder Brand: Original • Hydraulic Pump Brand: Original • Hydraulic Valve Brand: Original • Engine Brand: CAT 200KW • Power: • Machinery Test Report: Provided • Video Outgoing-inspection: Provided

• Core Components: Pressure Vessel, Motor, Bearing, Gear,

Pump, Gearbox, Engine, PLC

Year: 2022Working Hours: 830