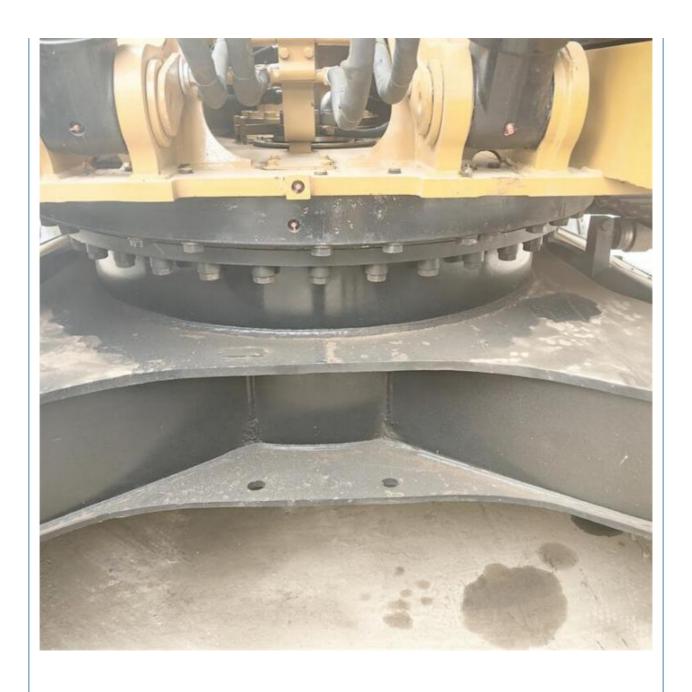

# America Original 30 Tons Cat Crawler CAT 330 Excavator for Used Construction Equipment

#### **Basic Information**

Place of Origin: Japan

• Price: \$42,000.00/units 1-3 units



## **Product Specification**

Showroom Location: None 33750KG · Operating Weight: 1.6m<sup>3</sup> . Bucket Capacity: · Machine Weight: 30000 KG • Hydraulic Cylinder Brand: Original • Hydraulic Pump Brand: Original • Hydraulic Valve Brand: Original • Engine Brand: CAT 200KW • Power: • Machinery Test Report: Provided • Video Outgoing-inspection: Provided

• Core Components: Pressure Vessel, Motor, Bearing, Gear,

Pump, Gearbox, Engine, PLC

Year: 2022Working Hours: 830



# More Images









# Product Description

# **Product Description**





















## Models Of Excavators We Sell

Komatsu used excavator

Carter used excavator

PC20/PC30/PC35/PC40/PC50/PC55/PC56/PC60/PC70/PC75/PC78/PC10 0/PC110/PC120/PC128/PC130/PC138/PC150/PC160/PC200/PC210/PC22 0/PC228/PC240/PC270/PC300/PC350/PC360/PC400/PC450/PC460/PC49 0/PC350

0/PC650

CAT303/CAT305/CAT305.5/CAT306/CAT307/CAT308/CAT311/CAT312/C AT313/CAT315/CAT318/CAT320/CAT323/CAT324/CAT325/CAT326/CAT3 29/CAT330/CAT336/CAT340/CAT345/CAT349/CAT375

29/GAT330/GAT330/GAT340/GAT343/GAT3

Doosan used excavator DH(DX)35/55/60/70/75/80/150/200/215/220/225/235/260/300/350/370/420/500/530

70,000

Sany used excavator SY16/SY35/SY55/SY60/SY65/SY75/SY85/SY95/SY115/SY135/SY155/SY 205/SY215/SY235/SY265/SY305/SY335/SY365

EX50/EX55/EX60/EX100/EX120/EX200/ZX50/ZX55/ZX60/ZX70/ZX75/ZX1 20/ZX125/ZX130