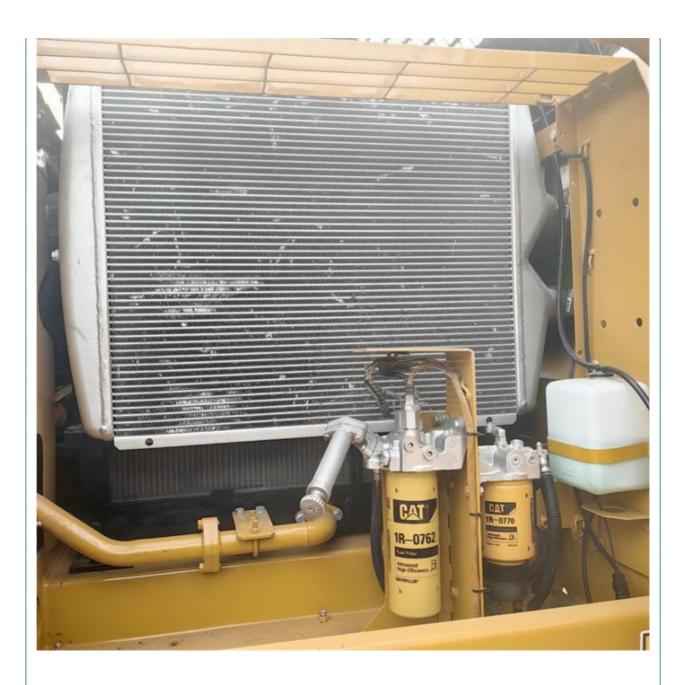

# America Original 30 Tons Cat Crawler CAT 330 Excavator for Used Construction Equipment

#### **Basic Information**

Place of Origin: Japan

• Price: \$42,000.00/units 1-3 units



## **Product Specification**

Showroom Location: None 33750KG · Operating Weight: 1.6m<sup>3</sup> . Bucket Capacity: · Machine Weight: 30000 KG • Hydraulic Cylinder Brand: Original • Hydraulic Pump Brand: Original • Hydraulic Valve Brand: Original • Engine Brand: CAT 200KW • Power: • Machinery Test Report: Provided • Video Outgoing-inspection: Provided

• Core Components: Pressure Vessel, Motor, Bearing, Gear,

Pump, Gearbox, Engine, PLC

Year: 2022Working Hours: 830



# More Images









# Product Description

# **Product Description**





















## Models Of Excavators We Sell

Komatsu used excavator

Carter used excavator

PC20/PC30/PC35/PC40/PC50/PC55/PC56/PC60/PC70/PC75/PC78/PC10 0/PC110/PC120/PC128/PC130/PC138/PC150/PC160/PC200/PC210/PC22 0/PC228/PC240/PC270/PC300/PC350/PC360/PC400/PC450/PC460/PC49 0/PC350

0/PC650

CAT303/CAT305/CAT305.5/CAT306/CAT307/CAT308/CAT311/CAT312/C AT313/CAT315/CAT318/CAT320/CAT323/CAT324/CAT325/CAT326/CAT3 29/CAT330/CAT336/CAT340/CAT345/CAT349/CAT375

29/GAT330/GAT330/GAT340/GAT343/GAT3

Doosan used excavator DH(DX)35/55/60/70/75/80/150/200/215/220/225/235/260/300/350/370/420/500/530

70,000

Sany used excavator SY16/SY35/SY55/SY60/SY65/SY75/SY85/SY95/SY115/SY135/SY155/SY 205/SY215/SY235/SY265/SY305/SY335/SY365

EX50/EX55/EX60/EX100/EX120/EX200/ZX50/ZX55/ZX60/ZX70/ZX75/ZX1 20/ZX125/ZX130/ZX1