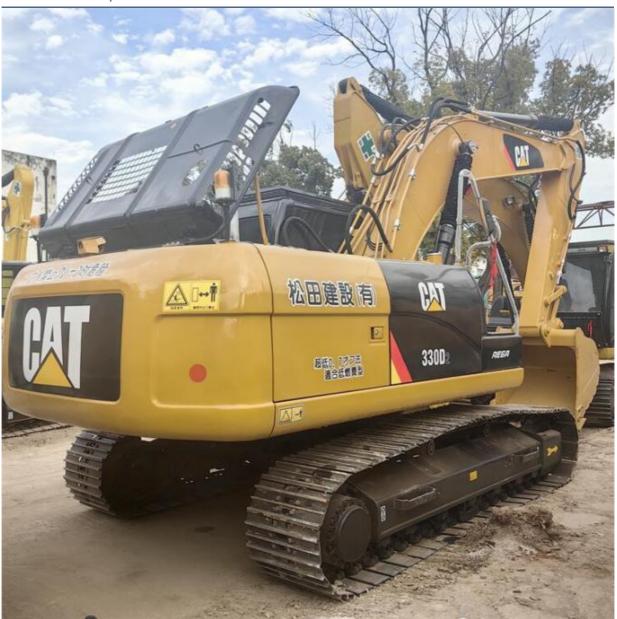

# America Original 30 Tons Cat Crawler CAT 330 Excavator for Used Construction Equipment

# More Images