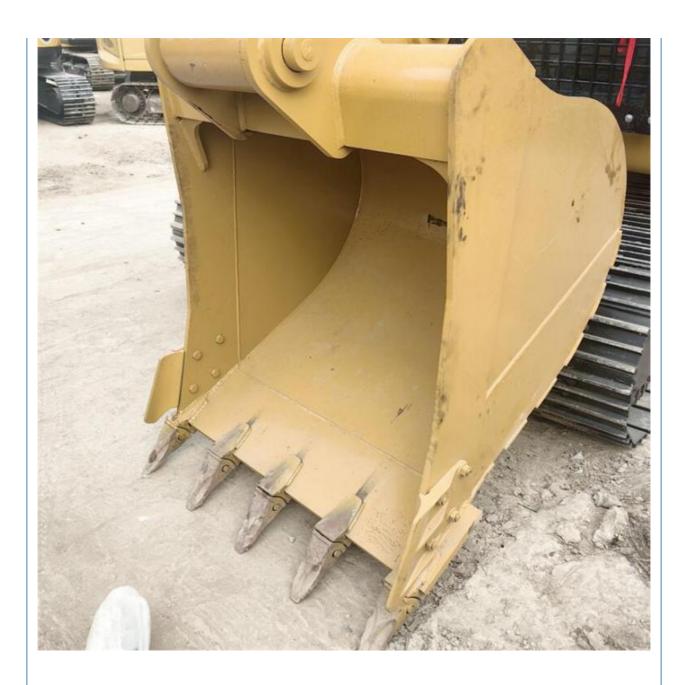

# America Original 30 Tons Cat Crawler CAT 330 Excavator for Used Construction Equipment

#### **Basic Information**

Place of Origin: Japan

• Price: \$42,000.00/units 1-3 units



## **Product Specification**

Showroom Location: None 33750KG · Operating Weight: 1.6m<sup>3</sup> . Bucket Capacity: · Machine Weight: 30000 KG • Hydraulic Cylinder Brand: Original • Hydraulic Pump Brand: Original • Hydraulic Valve Brand: Original • Engine Brand: CAT 200KW • Power: • Machinery Test Report: Provided • Video Outgoing-inspection: Provided

• Core Components: Pressure Vessel, Motor, Bearing, Gear,

Pump, Gearbox, Engine, PLC

Year: 2022Working Hours: 830



# More Images









# Product Description

# **Product Description**





















## Models Of Excavators We Sell

Komatsu used excavator

Carter used excavator

PC20/PC30/PC35/PC40/PC50/PC55/PC56/PC60/PC70/PC75/PC78/PC10 0/PC110/PC120/PC128/PC130/PC138/PC150/PC160/PC200/PC210/PC22 0/PC228/PC240/PC270/PC300/PC350/PC360/PC400/PC450/PC460/PC49 0/PC350

0/PC650

CAT303/CAT305/CAT305.5/CAT306/CAT307/CAT308/CAT311/CAT312/C AT313/CAT315/CAT318/CAT320/CAT323/CAT324/CAT325/CAT326/CAT3 29/CAT330/CAT336/CAT340/CAT345/CAT349/CAT375

29/GAT330/GAT330/GAT340/GAT343/GAT3

Doosan used excavator DH(DX)35/55/60/70/75/80/150/200/215/220/225/235/260/300/350/370/420/500/530

70,000

Sany used excavator SY16/SY35/SY55/SY60/SY65/SY75/SY85/SY95/SY115/SY135/SY155/SY 205/SY215/SY235/SY265/SY305/SY335/SY365

EX50/EX55/EX60/EX100/EX120/EX200/ZX50/ZX55/ZX60/ZX70/ZX75/ZX1 20/ZX125