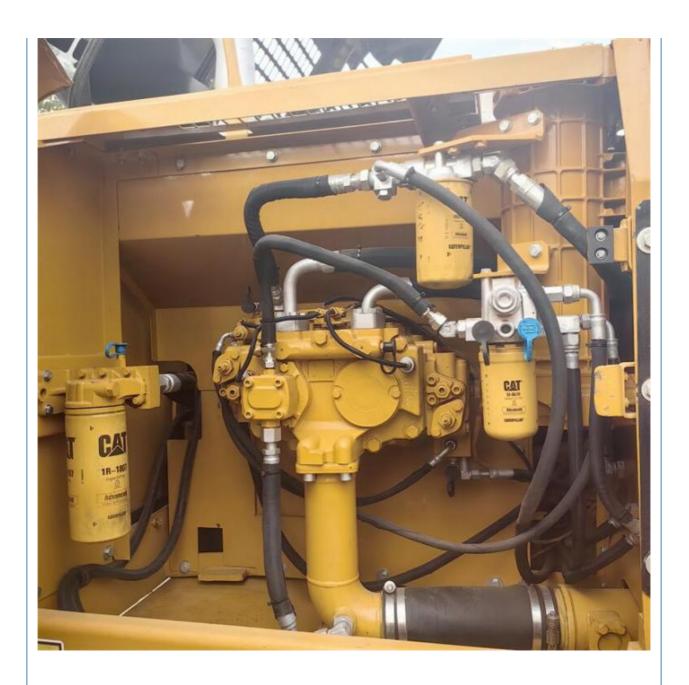

# America Original 30 Tons Cat Crawler CAT 330 Excavator for Used Construction Equipment

#### **Basic Information**

Place of Origin: Japan

• Price: \$42,000.00/units 1-3 units



## **Product Specification**

Showroom Location: None 33750KG · Operating Weight: 1.6m<sup>3</sup> . Bucket Capacity: · Machine Weight: 30000 KG • Hydraulic Cylinder Brand: Original • Hydraulic Pump Brand: Original • Hydraulic Valve Brand: Original • Engine Brand: CAT 200KW • Power: • Machinery Test Report: Provided • Video Outgoing-inspection: Provided

• Core Components: Pressure Vessel, Motor, Bearing, Gear,

Pump, Gearbox, Engine, PLC

Year: 2022Working Hours: 830



# More Images









# Product Description

# **Product Description**





















## Models Of Excavators We Sell

Komatsu used excavator

Carter used excavator

PC20/PC30/PC35/PC40/PC50/PC55/PC56/PC60/PC70/PC75/PC78/PC10 0/PC110/PC120/PC128/PC130/PC138/PC150/PC160/PC200/PC210/PC22 0/PC228/PC240/PC270/PC300/PC350/PC360/PC400/PC450/PC460/PC49 0/PC350

0/PC650

CAT303/CAT305/CAT305.5/CAT306/CAT307/CAT308/CAT311/CAT312/C AT313/CAT315/CAT318/CAT320/CAT323/CAT324/CAT325/CAT326/CAT3 29/CAT330/CAT336/CAT340/CAT345/CAT349/CAT375

29/GAT330/GAT330/GAT340/GAT343/GAT3

Doosan used excavator DH(DX)35/55/60/70/75/80/150/200/215/220/225/235/260/300/350/370/420/500/530

70,000

Sany used excavator SY16/SY35/SY55/SY60/SY65/SY75/SY85/SY95/SY115/SY135/SY155/SY 205/SY215/SY235/SY265/SY305/SY335/SY365

EX50/EX55/EX60/EX100/EX120/EX200/ZX50/ZX55/ZX60/ZX70/ZX75/ZX1 20/ZX125/ZX130/ZX135