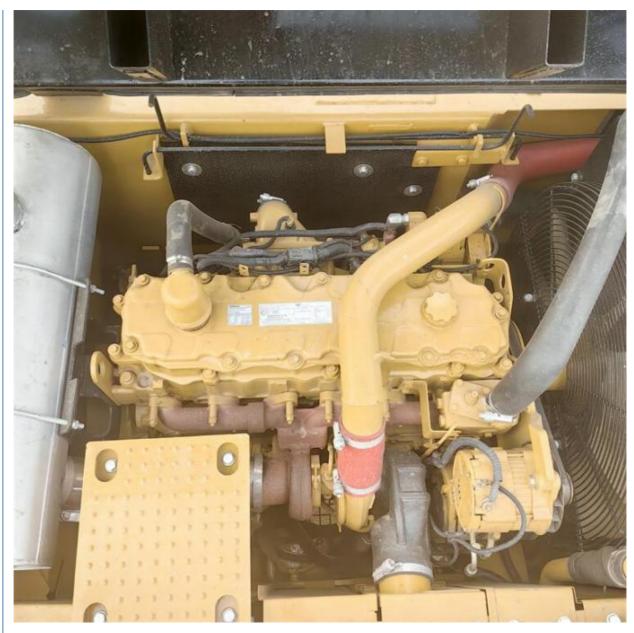

# America Original 30 Tons Cat Crawler CAT 330 Excavator for Used Construction Equipment

#### **Basic Information**

Place of Origin: Japan

• Price: \$42,000.00/units 1-3 units



## **Product Specification**

Showroom Location: None 33750KG · Operating Weight: 1.6m<sup>3</sup> . Bucket Capacity: · Machine Weight: 30000 KG • Hydraulic Cylinder Brand: Original • Hydraulic Pump Brand: Original • Hydraulic Valve Brand: Original • Engine Brand: CAT 200KW • Power: • Machinery Test Report: Provided • Video Outgoing-inspection: Provided

• Core Components: Pressure Vessel, Motor, Bearing, Gear,

Pump, Gearbox, Engine, PLC

Year: 2022Working Hours: 830



# More Images









# Product Description

# **Product Description**





















## Models Of Excavators We Sell

Komatsu used excavator

Carter used excavator

PC20/PC30/PC35/PC40/PC50/PC55/PC56/PC60/PC70/PC75/PC78/PC10 0/PC110/PC120/PC128/PC130/PC138/PC150/PC160/PC200/PC210/PC22 0/PC228/PC240/PC270/PC300/PC350/PC360/PC400/PC450/PC460/PC49 0/PC350

0/PC650

CAT303/CAT305/CAT305.5/CAT306/CAT307/CAT308/CAT311/CAT312/C AT313/CAT315/CAT318/CAT320/CAT323/CAT324/CAT325/CAT326/CAT3 29/CAT330/CAT336/CAT340/CAT345/CAT349/CAT375

29/GAT330/GAT330/GAT340/GAT343/GAT3

Doosan used excavator DH(DX)35/55/60/70/75/80/150/200/215/220/225/235/260/300/350/370/420/500/530

70,000

Sany used excavator SY16/SY35/SY55/SY60/SY65/SY75/SY85/SY95/SY115/SY135/SY155/SY 205/SY215/SY235/SY265/SY305/SY335/SY365

EX50/EX55/EX60/EX100/EX120/EX200/ZX50/ZX55/ZX60/ZX70/ZX75/ZX1 20/ZX125/ZX130/ZX135/ZX2