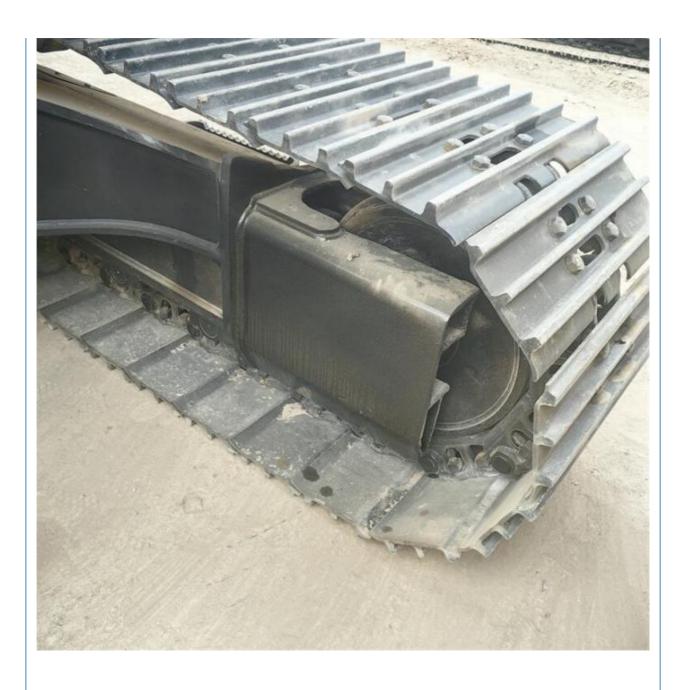

# America Original 30 Tons Cat Crawler CAT 330 Excavator for Used Construction Equipment

#### **Basic Information**

Place of Origin: Japan

• Price: \$42,000.00/units 1-3 units



## **Product Specification**

Showroom Location: None 33750KG · Operating Weight: 1.6m<sup>3</sup> . Bucket Capacity: · Machine Weight: 30000 KG • Hydraulic Cylinder Brand: Original • Hydraulic Pump Brand: Original • Hydraulic Valve Brand: Original • Engine Brand: CAT 200KW • Power: • Machinery Test Report: Provided • Video Outgoing-inspection: Provided

• Core Components: Pressure Vessel, Motor, Bearing, Gear,

Pump, Gearbox, Engine, PLC

Year: 2022Working Hours: 830



# More Images









# Product Description

# **Product Description**





















## Models Of Excavators We Sell

Komatsu used excavator

Carter used excavator

PC20/PC30/PC35/PC40/PC50/PC55/PC56/PC60/PC70/PC75/PC78/PC10 0/PC110/PC120/PC128/PC130/PC138/PC150/PC160/PC200/PC210/PC22 0/PC228/PC240/PC270/PC300/PC350/PC360/PC400/PC450/PC460/PC49 0/PC350

0/PC650

CAT303/CAT305/CAT305.5/CAT306/CAT307/CAT308/CAT311/CAT312/C AT313/CAT315/CAT318/CAT320/CAT323/CAT324/CAT325/CAT326/CAT3 29/CAT330/CAT336/CAT340/CAT345/CAT349/CAT375

29/GAT330/GAT330/GAT340/GAT343/GAT3

Doosan used excavator DH(DX)35/55/60/70/75/80/150/200/215/220/225/235/260/300/350/370/420/500/530

70,000

Sany used excavator SY16/SY35/SY55/SY60/SY65/SY75/SY85/SY95/SY115/SY135/SY155/SY 205/SY215/SY235/SY265/SY305/SY335/SY365

EX50/EX55/EX60/EX100/EX120/EX200/ZX50/ZX55/ZX60/ZX70/ZX75/ZX1 20/ZX125/Z