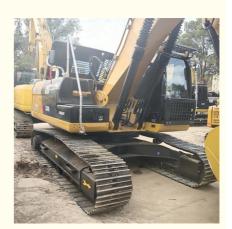

# America Original 30 Tons Cat Crawler CAT 330 Excavator for Used Construction Equipment

## **Product Specification**

Showroom Location: None 33750KG · Operating Weight: 1.6m<sup>3</sup> . Bucket Capacity: · Machine Weight: 30000 KG • Hydraulic Cylinder Brand: Original • Hydraulic Pump Brand: Original • Hydraulic Valve Brand: Original • Engine Brand: CAT 200KW • Power: • Machinery Test Report: Provided • Video Outgoing-inspection: Provided

• Core Components: Pressure Vessel, Motor, Bearing, Gear,

Pump, Gearbox, Engine, PLC

Year: 2022Working Hours: 830