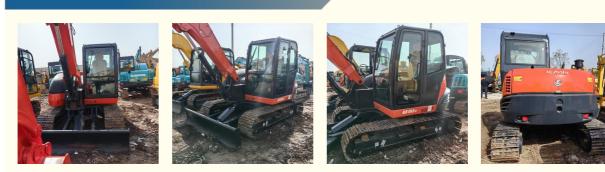

## 2018 Japan Made Mini 8 Tons Crawler Used Excavator Kubota KX183-3 KX183 in Shanghai

#### Basic Information

- Place of Origin:
- Price:
- Packaging Details:

• Supply Ability:

1. Bulk cargo. 2. Flat rack.

Janpa

- 3. Container.
- 100 Unit/Units per Month

\$15,000.00/units 1-3 units



### **Product Specification**

• Showroom Location: None • Operating Weight: 8350KG 0.31m<sup>3</sup> Bucket Capacity: • Machine Weight: 8000 KG • Hydraulic Cylinder Brand: Original • Hydraulic Pump Brand: Original • Hydraulic Valve Brand: Original . Engine Brand: Kubota 47.8KW • Power: • Machinery Test Report: Provided • Video Outgoing-inspection: Provided Core Components: Pressure Vessel, Motor, Bearing, Gear, Pump, Gearbox, Engine, PLC • Year: 2018 Working Hours: 3081



#### More Images



## Product Description



















# Models Of Excavators We Sell

| Komatsu used<br>excavator  | PC20/PC30/PC35/PC40/PC50/PC55/PC56/PC60/PC70/PC75/PC78/PC10<br>0/PC110/PC120/PC128/PC130/PC138/PC150/PC160/PC200/PC210/PC22<br>0/PC228/PC240/PC270/PC300/PC350/PC360/PC400/PC450/PC460/PC49<br>0/PC650 |
|----------------------------|--------------------------------------------------------------------------------------------------------------------------------------------------------------------------------------------------------|
| Carter used excavator      | CAT303/CAT305/CAT305.5/CAT306/CAT307/CAT308/CAT311/CAT312/C<br>AT313/CAT315/CAT318/CAT320/CAT323/CAT324/CAT325/CAT326/CAT3<br>29/CAT330/CAT336/CAT340/CAT345/CAT349/CAT375                             |
| Doosan used excavator