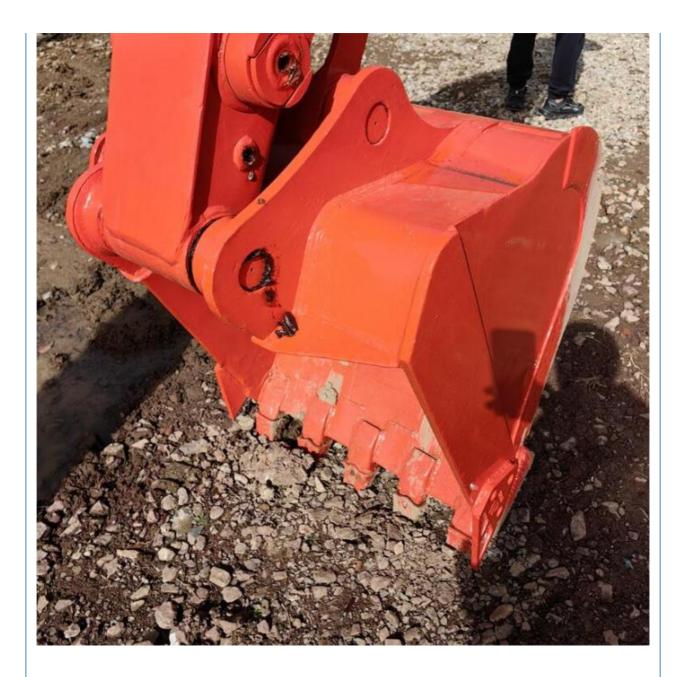

ns Crawler Used Excavator Kubota KX183-3 KX183 in Shanghai

#### Basic Information

- Place of Origin:
- Price:
- Packaging Details:

• Supply Ability:

1. Bulk cargo. 2. Flat rack.

Janpa

- 3. Container.
- 100 Unit/Units per Month

\$15,000.00/units 1-3 units



### **Product Specification**

• Showroom Location: None • Operating Weight: 8350KG 0.31m<sup>3</sup> Bucket Capacity: • Machine Weight: 8000 KG • Hydraulic Cylinder Brand: Original • Hydraulic Pump Brand: Original • Hydraulic Valve Brand: Original . Engine Brand: Kubota 47.8KW • Power: • Machinery Test Report: Provided • Video Outgoing-inspection: Provided Core Components: Pressure Vessel, Motor, Bearing, Gear, Pump, Gearbox, Engine, PLC • Year: 2018 Working Hours: 3081



#### More Images



## Product Description



















# Models Of Excavators We Sell

| Komatsu used<br>excavator  | PC20/PC30/PC35/PC40/PC50/PC55/PC56/PC60/PC70/PC75/PC78/PC10<br>0/PC110/PC120/PC128/PC130/PC138/PC150/PC160/PC200/PC210/PC22<br>0/PC228/PC240/PC270/PC300/PC350/PC360/PC400/PC450/PC460/PC49<br>0/PC650 |
|----------------------------|--------------------------------------------------------------------------------------------------------------------------------------------------------------------------------------------------------|
| Carter used excavator      | CAT303/CAT305/CAT305.5/CAT306/CAT307/CAT308/CAT311/CAT312/C<br>AT313/CAT315/CAT318/CAT320/CAT323/CAT324/CAT325/CAT326/CAT3<br>29/CAT330/CAT336/CAT340/CAT345/CAT349/CAT375                             |
| Doosan used excavator      | DH(DX)35/55/60/70/75/80/150/200/215