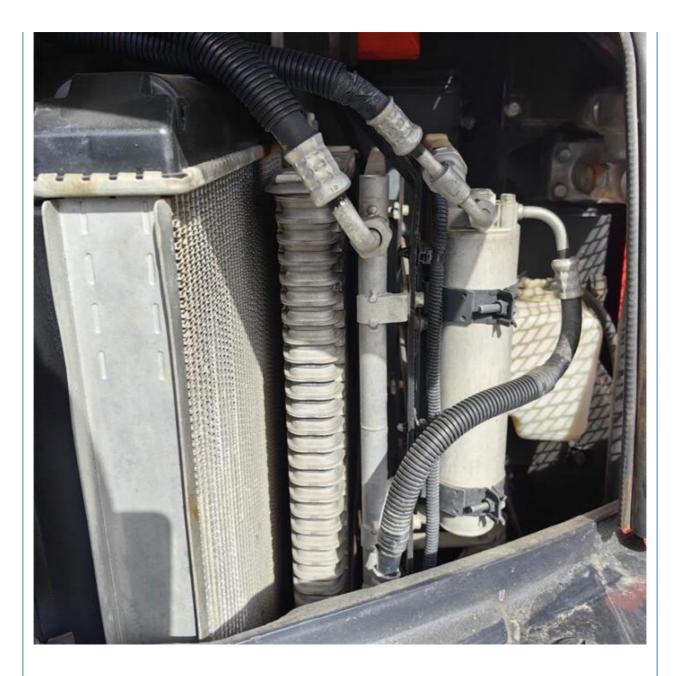

Tons Crawler Used Excavator Kubota KX183-3 KX183 in Shanghai

#### Basic Information

- Place of Origin:
- Price:
- Packaging Details:

• Supply Ability:

1. Bulk cargo. 2. Flat rack.

Janpa

- 3. Container.
- 100 Unit/Units per Month

\$15,000.00/units 1-3 units



### **Product Specification**

• Showroom Location: None • Operating Weight: 8350KG 0.31m<sup>3</sup> Bucket Capacity: • Machine Weight: 8000 KG • Hydraulic Cylinder Brand: Original • Hydraulic Pump Brand: Original • Hydraulic Valve Brand: Original . Engine Brand: Kubota 47.8KW • Power: • Machinery Test Report: Provided • Video Outgoing-inspection: Provided Core Components: Pressure Vessel, Motor, Bearing, Gear, Pump, Gearbox, Engine, PLC • Year: 2018 Working Hours: 3081



#### More Images



## Product Description



















# Models Of Excavators We Sell

| Komatsu used<br>excavator  | PC20/PC30/PC35/PC40/PC50/PC55/PC56/PC60/PC70/PC75/PC78/PC10<br>0/PC110/PC120/PC128/PC130/PC138/PC150/PC160/PC200/PC210/PC22<br>0/PC228/PC240/PC270/PC300/PC350/PC360/PC400/PC450/PC460/PC49<br>0/PC650 |
|----------------------------|--------------------------------------------------------------------------------------------------------------------------------------------------------------------------------------------------------|
| Carter used excavator      | CAT303/CAT305/CAT305.5/CAT306/CAT307/CAT308/CAT311/CAT312/C<br>AT313/CAT315/CAT318/CAT320/CAT323/CAT324/CAT325/CAT326/CAT3<br>29/CAT330/CAT336/CAT340/CAT345/CAT349/CAT375                             |
| Doosan used excavator      | DH(DX)35/55/60/70/75/80/150/200/2