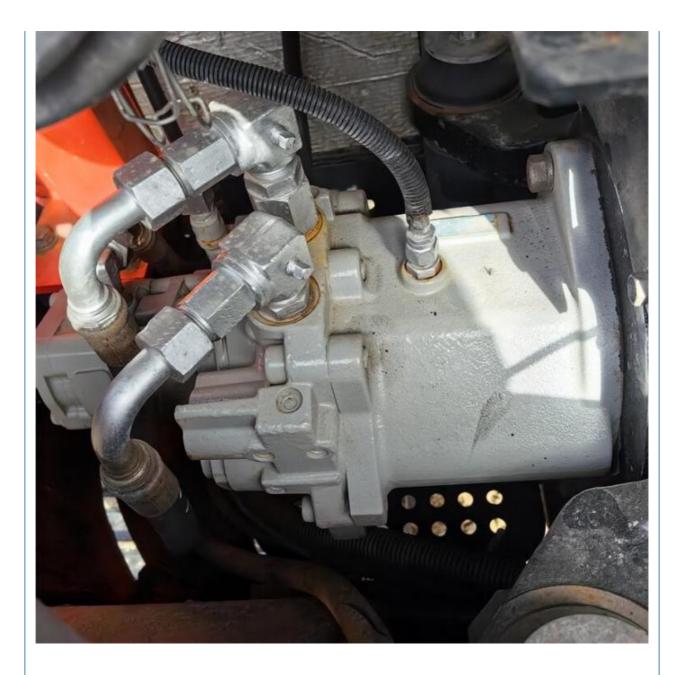

### **Product Specification**

• Showroom Location: None • Operating Weight: 8350KG 0.31m<sup>3</sup> Bucket Capacity: • Machine Weight: 8000 KG • Hydraulic Cylinder Brand: Original • Hydraulic Pump Brand: Original • Hydraulic Valve Brand: Original . Engine Brand: Kubota 47.8KW • Power: • Machinery Test Report: Provided • Video Outgoing-inspection: Provided Core Components: Pressure Vessel, Motor, Bearing, Gear, Pump, Gearbox, Engine, PLC • Year: 2018 Working Hours: 3081

#### More Images