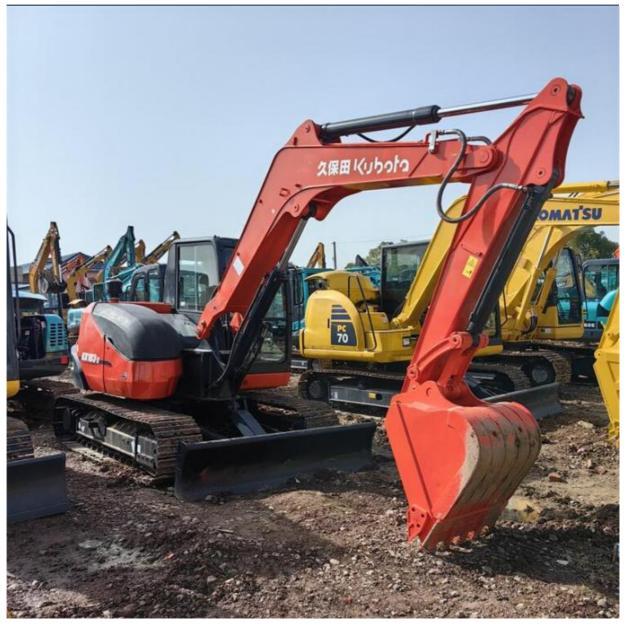

## 2018 Japan Made Mini 8 Tons Crawler Used Excavator Kubota KX183-3 KX183 in Shanghai

### **Product Specification**

• Showroom Location: None • Operating Weight: 8350KG 0.31m<sup>3</sup> Bucket Capacity: • Machine Weight: 8000 KG • Hydraulic Cylinder Brand: Original • Hydraulic Pump Brand: Original • Hydraulic Valve Brand: Original . Engine Brand: Kubota 47.8KW • Power: • Machinery Test Report: Provided • Video Outgoing-inspection: Provided Core Components: Pressure Vessel, Motor, Bearing, Gear, Pump, Gearbox, Engine, PLC • Year: 2018 Working Hours: 3081