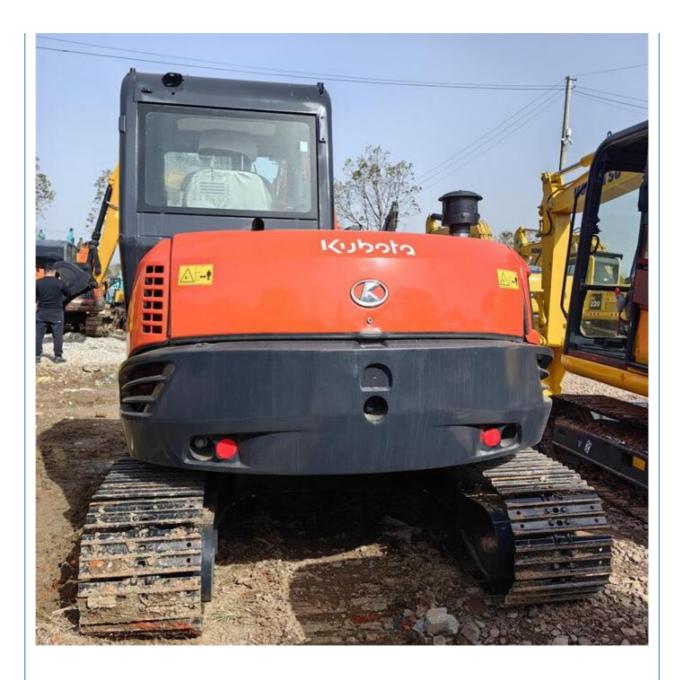

## 2018 Japan Made Mini 8 Tons Crawler Used Excavator Kubota KX183-3 KX183 in Shanghai

### **Product Specification**

• Showroom Location: None • Operating Weight: 8350KG 0.31m<sup>3</sup> Bucket Capacity: • Machine Weight: 8000 KG • Hydraulic Cylinder Brand: Original • Hydraulic Pump Brand: Original • Hydraulic Valve Brand: Original . Engine Brand: Kubota 47.8KW • Power: • Machinery Test Report: Provided • Video Outgoing-inspection: Provided Core Components: Pressure Vessel, Motor, Bearing, Gear, Pump, Gearbox, Engine, PLC • Year: 2018 Working Hours: 3081