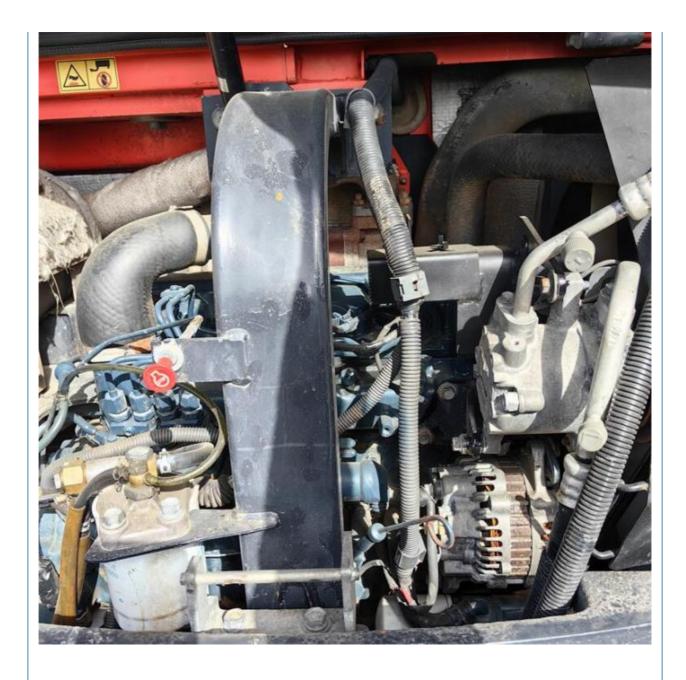

### **Product Specification**

• Showroom Location: None • Operating Weight: 8350KG 0.31m<sup>3</sup> Bucket Capacity: • Machine Weight: 8000 KG • Hydraulic Cylinder Brand: Original • Hydraulic Pump Brand: Original • Hydraulic Valve Brand: Original . Engine Brand: Kubota 47.8KW • Power: • Machinery Test Report: Provided • Video Outgoing-inspection: Provided Core Components: Pressure Vessel, Motor, Bearing, Gear, Pump, Gearbox, Engine, PLC • Year: 2018 Working Hours: 3081

#### More Images