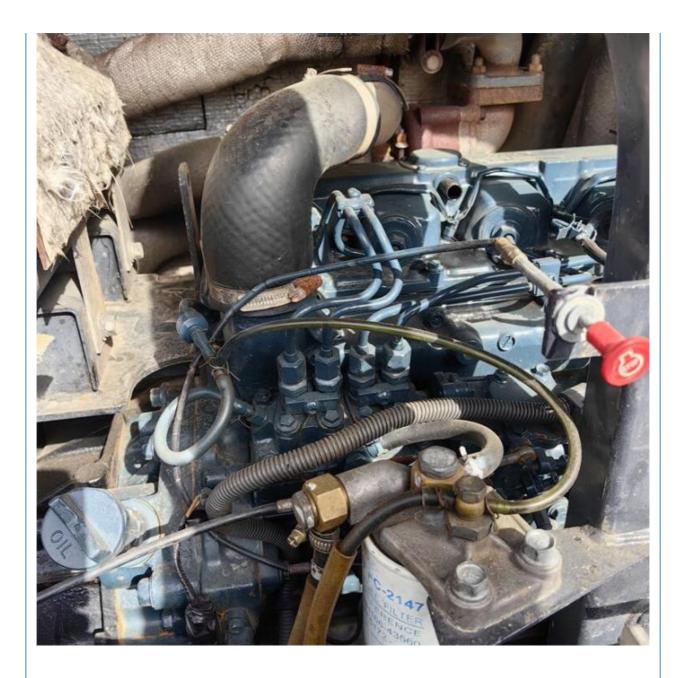

### **Product Specification**

• Showroom Location: None • Operating Weight: 8350KG 0.31m<sup>3</sup> Bucket Capacity: • Machine Weight: 8000 KG • Hydraulic Cylinder Brand: Original • Hydraulic Pump Brand: Original • Hydraulic Valve Brand: Original . Engine Brand: Kubota 47.8KW • Power: • Machinery Test Report: Provided • Video Outgoing-inspection: Provided Core Components: Pressure Vessel, Motor, Bearing, Gear, Pump, Gearbox, Engine, PLC • Year: 2018 Working Hours: 3081

#### More Images