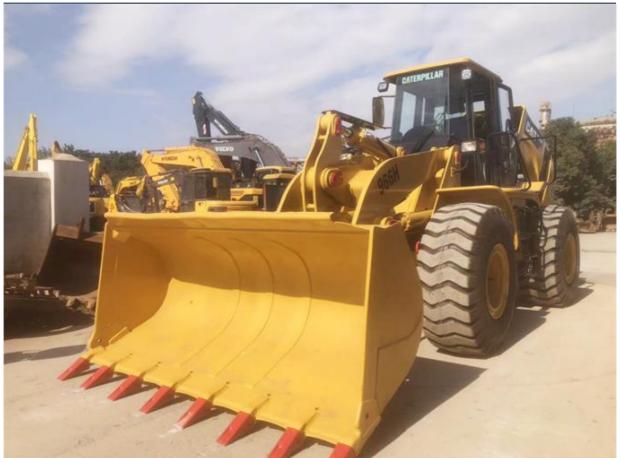

## **Product Specification**

• Applicable Industries: Farms, Construction Works

Showroom Location:
None

• Type: Front Loader

• Rated Load: 6000

Machine Weight: 22000 - 25000 Kg

Hydraulic Pump Brand: Original
Engine Brand: Caterpilliar
Power: 195 KW
Machinery Test Report: Provided
Video Outgoing-inspection: Provided

• Core Components: Bearing, Gear, Engine

Year: 2018Working Hours: 1000-5000

• Highlight: Original Hydraulic Pump Wheel Loader,

6000 Rated Load Wheel Loader,