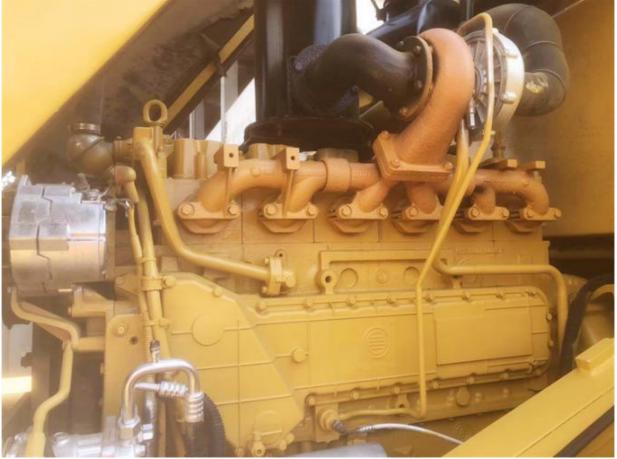

## **Product Specification**

• Applicable Industries: Farms, Construction Works

Showroom Location:
None

• Type: Front Loader

• Rated Load: 6000

Machine Weight: 22000 - 25000 Kg

Hydraulic Pump Brand: Original
Engine Brand: Caterpilliar
Power: 195 KW
Machinery Test Report: Provided
Video Outgoing-inspection: Provided

• Core Components: Bearing, Gear, Engine

Year: 2018Working Hours: 1000-5000

• Highlight: Original Hydraulic Pump Wheel Loader,

6000 Rated Load Wheel Loader,

# **Product Description**