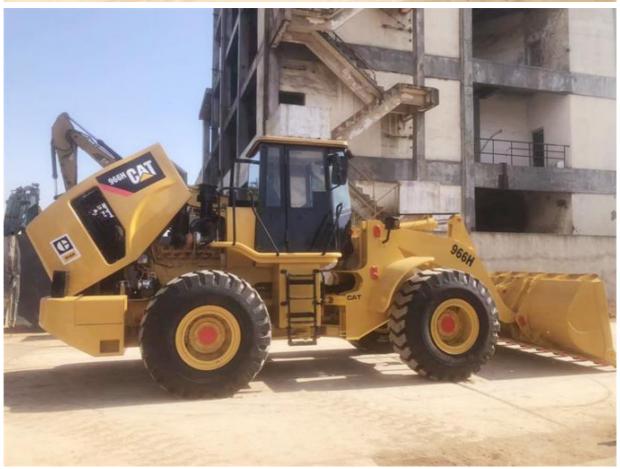

# Used Caterpillar 966H Wheel Loader With 6000 Rated Load And Original Hydraulic Pump

## **Product Specification**

• Applicable Industries: Farms, Construction Works

Showroom Location:
None

• Type: Front Loader

• Rated Load: 6000

Machine Weight: 22000 - 25000 Kg

Hydraulic Pump Brand: Original
Engine Brand: Caterpilliar
Power: 195 KW
Machinery Test Report: Provided
Video Outgoing-inspection: Provided