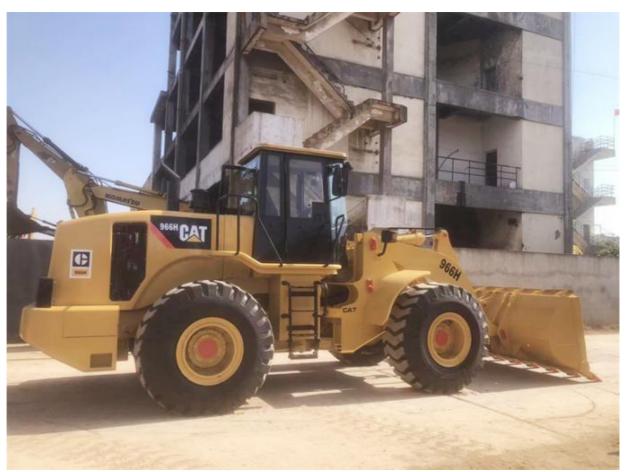

# Used Caterpillar 966H Wheel Loader With 6000 Rated Load And Original Hydraulic Pump

## **Product Specification**

• Applicable Industries: Farms, Construction Works

Showroom Location:
None

• Type: Front Loader

• Rated Load: 6000

Machine Weight: 22000 - 25000 Kg

Hydraulic Pump Brand: Original
Engine Brand: Caterpilliar
Power: 195 KW
Machinery Test Report: Provided
Video Outgoing-inspection: Provided