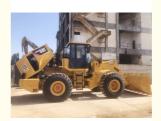

## **Product Specification**

• Applicable Industries: Farms, Construction Works

Showroom Location:
None

• Type: Front Loader

• Rated Load: 6000

Machine Weight: 22000 - 25000 Kg

Hydraulic Pump Brand: Original
Engine Brand: Caterpilliar
Power: 195 KW
Machinery Test Report: Provided
Video Outgoing-inspection: Provided

• Core Components: Bearing, Gear, Engine

Year: 2018Working Hours: 1000-5000

• Highlight: Original Hydraulic Pump Wheel Loader,

6000 Rated Load Wheel Loader,