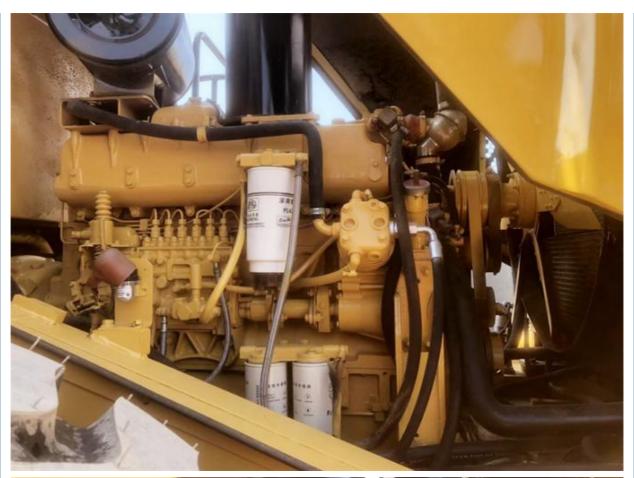

## **Product Specification**

• Applicable Industries: Farms, Construction Works

Showroom Location:
None

• Type: Front Loader

• Rated Load: 6000

Machine Weight: 22000 - 25000 Kg

Hydraulic Pump Brand: Original
Engine Brand: Caterpilliar
Power: 195 KW
Machinery Test Report: Provided
Video Outgoing-inspection: Provided

• Core Components: Bearing, Gear, Engine

Year: 2018Working Hours: 1000-5000

• Highlight: Original Hydraulic Pump Wheel Loader,

6000 Rated Load Wheel Loader,

# **Product Description**