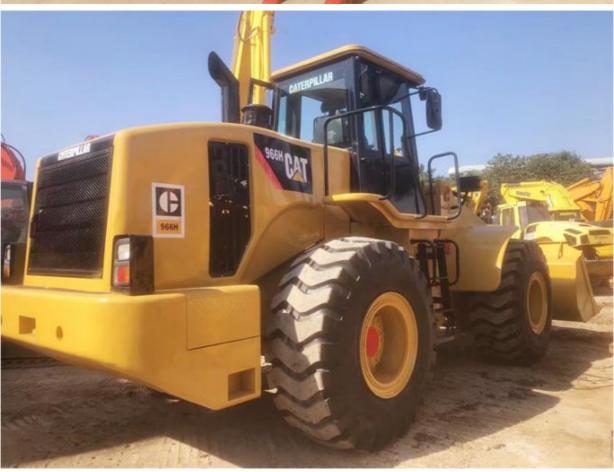

## **Product Specification**

• Applicable Industries: Farms, Construction Works

Showroom Location:
None

• Type: Front Loader

• Rated Load: 6000

Machine Weight: 22000 - 25000 Kg

Hydraulic Pump Brand: Original
Engine Brand: Caterpilliar
Power: 195 KW
Machinery Test Report: Provided
Video Outgoing-inspection: Provided

• Core Components: Bearing, Gear, Engine

Year: 2018Working Hours: 1000-5000

• Highlight: Original Hydraulic Pump Wheel Loader,

6000 Rated Load Wheel Loader,