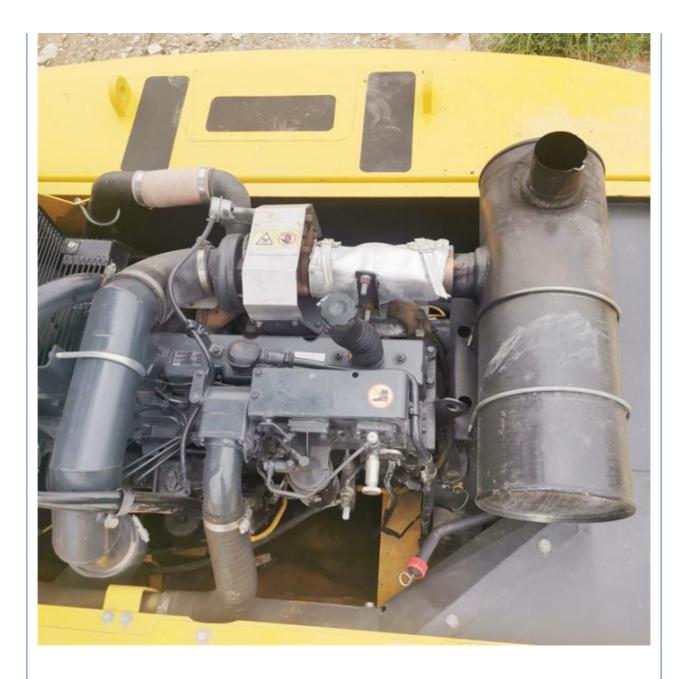

### **Product Specification**

• Showroom Location: None • Operating Weight: 32300 KG 1.4 M<sup>3</sup> Bucket Capacity: • Machine Weight: 35000 KG • Hydraulic Cylinder Brand: Original • Hydraulic Pump Brand: Original • Hydraulic Valve Brand: Original Cummins . Engine Brand: 180 KW • Power: • Machinery Test Report: Provided • Video Outgoing-inspection: Provided Core Components: Pressure Vessel, Motor, Bearing, Gear, Pump, Gearbox, Engine, PLC • Year: 2019