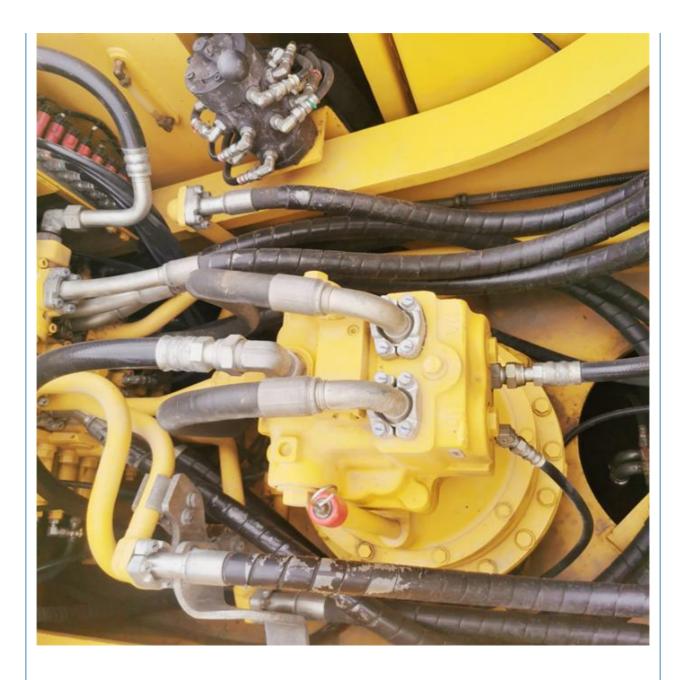

### **Product Specification**

• Showroom Location: None • Operating Weight: 32300 KG 1.4 M<sup>3</sup> Bucket Capacity: • Machine Weight: 35000 KG • Hydraulic Cylinder Brand: Original • Hydraulic Pump Brand: Original • Hydraulic Valve Brand: Original Cummins . Engine Brand: 180 KW • Power: • Machinery Test Report: Provided • Video Outgoing-inspection: Provided Core Components: Pressure Vessel, Motor, Bearing, Gear, Pump, Gearbox, Engine, PLC • Year: 2019