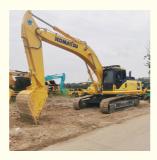

# KOMATSU PC350 Crawler Hydraulic Excavator in Good Condition with 2000 Working Hours

### **Product Specification**

• Showroom Location: None • Operating Weight: 32300 KG 1.4 M<sup>3</sup> Bucket Capacity: • Machine Weight: 35000 KG • Hydraulic Cylinder Brand: Original • Hydraulic Pump Brand: Original • Hydraulic Valve Brand: Original Cummins . Engine Brand: 180 KW • Power: • Machinery Test Report: Provided • Video Outgoing-inspection: Provided Core Components: Pressure Vessel, Motor, Bearing, Gear, Pump, Gearbox, Engine, PLC • Year: 2019