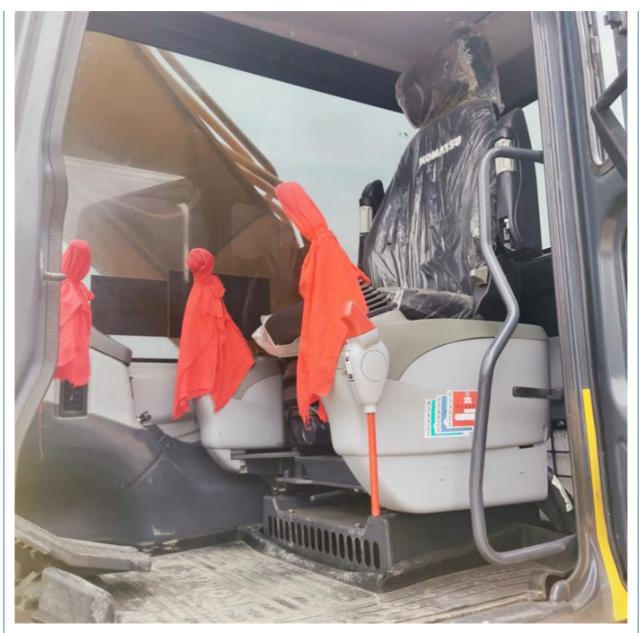

### **Product Specification**

• Showroom Location: None • Operating Weight: 32300 KG 1.4 M<sup>3</sup> Bucket Capacity: • Machine Weight: 35000 KG • Hydraulic Cylinder Brand: Original • Hydraulic Pump Brand: Original • Hydraulic Valve Brand: Original Cummins . Engine Brand: 180 KW • Power: • Machinery Test Report: Provided • Video Outgoing-inspection: Provided Core Components: Pressure Vessel, Motor, Bearing, Gear, Pump, Gearbox, Engine, PLC • Year: 2019