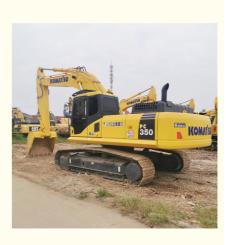

# KOMATSU PC350 Crawler Hydraulic Excavator in Good Condition with 2000 Working Hours

### **Product Specification**

• Showroom Location: None • Operating Weight: 32300 KG 1.4 M<sup>3</sup> Bucket Capacity: • Machine Weight: 35000 KG • Hydraulic Cylinder Brand: Original • Hydraulic Pump Brand: Original • Hydraulic Valve Brand: Original Cummins . Engine Brand: 180 KW • Power: • Machinery Test Report: Provided • Video Outgoing-inspection: Provided Core Components: Pressure Vessel, Motor, Bearing, Gear, Pump, Gearbox, Engine, PLC • Year: 2019