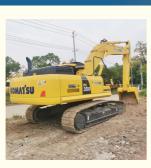

# KOMATSU PC350 Crawler Hydraulic Excavator in Good Condition with 2000 Working Hours

### **Product Specification**

• Showroom Location: None • Operating Weight: 32300 KG 1.4 M<sup>3</sup> Bucket Capacity: • Machine Weight: 35000 KG • Hydraulic Cylinder Brand: Original • Hydraulic Pump Brand: Original • Hydraulic Valve Brand: Original Cummins . Engine Brand: 180 KW • Power: • Machinery Test Report: Provided • Video Outgoing-inspection: Provided Core Components: Pressure Vessel, Motor, Bearing, Gear, Pump, Gearbox, Engine, PLC • Year: 2019