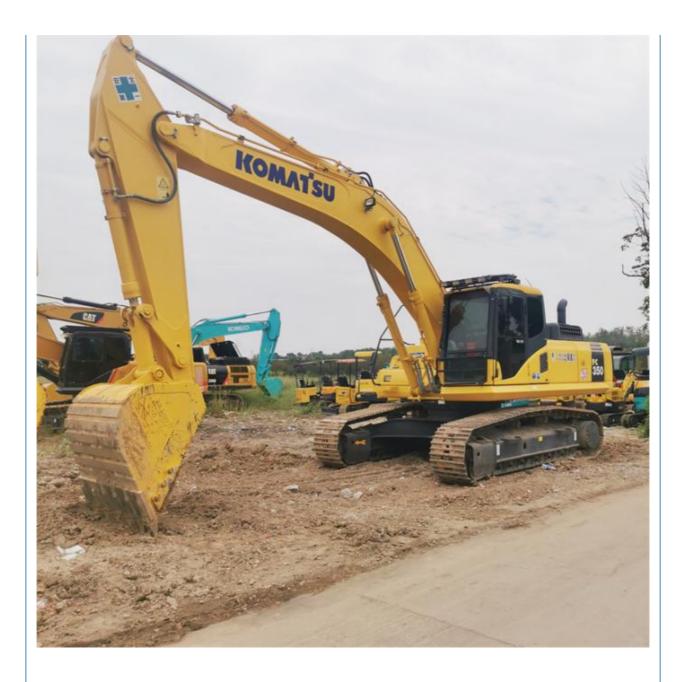

# KOMATSU PC350 Crawler Hydraulic Excavator in Good Condition with 2000 Working Hours

### **Product Specification**

• Showroom Location: None • Operating Weight: 32300 KG 1.4 M<sup>3</sup> Bucket Capacity: • Machine Weight: 35000 KG • Hydraulic Cylinder Brand: Original • Hydraulic Pump Brand: Original • Hydraulic Valve Brand: Original Cummins . Engine Brand: 180 KW • Power: • Machinery Test Report: Provided • Video Outgoing-inspection: Provided Core Components: Pressure Vessel, Motor, Bearing, Gear, Pump, Gearbox, Engine, PLC • Year: 2019