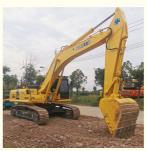

# KOMATSU PC350 Crawler Hydraulic Excavator in Good Condition with 2000 Working Hours

### **Product Specification**

• Showroom Location: None • Operating Weight: 32300 KG 1.4 M<sup>3</sup> Bucket Capacity: • Machine Weight: 35000 KG • Hydraulic Cylinder Brand: Original • Hydraulic Pump Brand: Original • Hydraulic Valve Brand: Original Cummins . Engine Brand: 180 KW • Power: • Machinery Test Report: Provided • Video Outgoing-inspection: Provided Core Components: Pressure Vessel, Motor, Bearing, Gear, Pump, Gearbox, Engine, PLC • Year: 2019