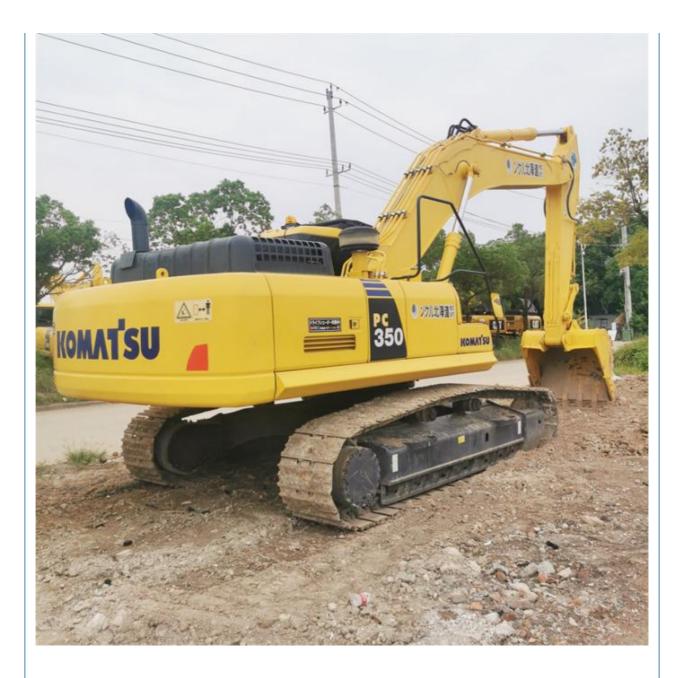

# KOMATSU PC350 Crawler Hydraulic Excavator in Good Condition with 2000 Working Hours

### **Product Specification**

• Showroom Location: None • Operating Weight: 32300 KG 1.4 M<sup>3</sup> Bucket Capacity: • Machine Weight: 35000 KG • Hydraulic Cylinder Brand: Original • Hydraulic Pump Brand: Original • Hydraulic Valve Brand: Original Cummins . Engine Brand: 180 KW • Power: • Machinery Test Report: Provided • Video Outgoing-inspection: Provided Core Components: Pressure Vessel, Motor, Bearing, Gear, Pump, Gearbox, Engine, PLC • Year: 2019