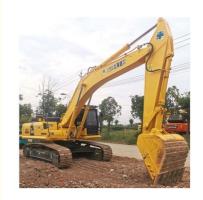

# KOMATSU PC350 Crawler Hydraulic Excavator in Good Condition with 2000 Working Hours

### **Product Specification**

• Showroom Location: None • Operating Weight: 32300 KG 1.4 M<sup>3</sup> Bucket Capacity: • Machine Weight: 35000 KG • Hydraulic Cylinder Brand: Original • Hydraulic Pump Brand: Original • Hydraulic Valve Brand: Original Cummins . Engine Brand: 180 KW • Power: • Machinery Test Report: Provided • Video Outgoing-inspection: Provided Core Components: Pressure Vessel, Motor, Bearing, Gear, Pump, Gearbox, Engine, PLC • Year: 2019