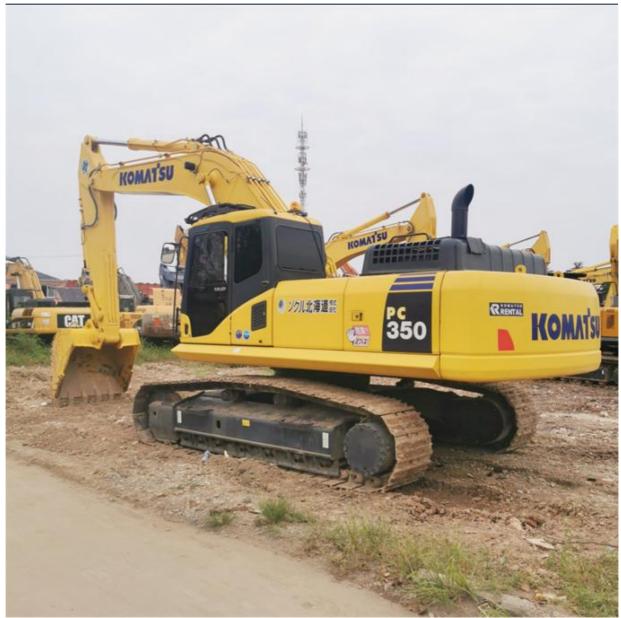

# KOMATSU PC350 Crawler Hydraulic Excavator in Good Condition with 2000 Working Hours

### **Product Specification**

• Showroom Location: None • Operating Weight: 32300 KG 1.4 M<sup>3</sup> Bucket Capacity: • Machine Weight: 35000 KG • Hydraulic Cylinder Brand: Original • Hydraulic Pump Brand: Original • Hydraulic Valve Brand: Original Cummins . Engine Brand: 180 KW • Power: • Machinery Test Report: Provided • Video Outgoing-inspection: Provided Core Components: Pressure Vessel, Motor, Bearing, Gear, Pump, Gearbox, Engine, PLC • Year: 2019