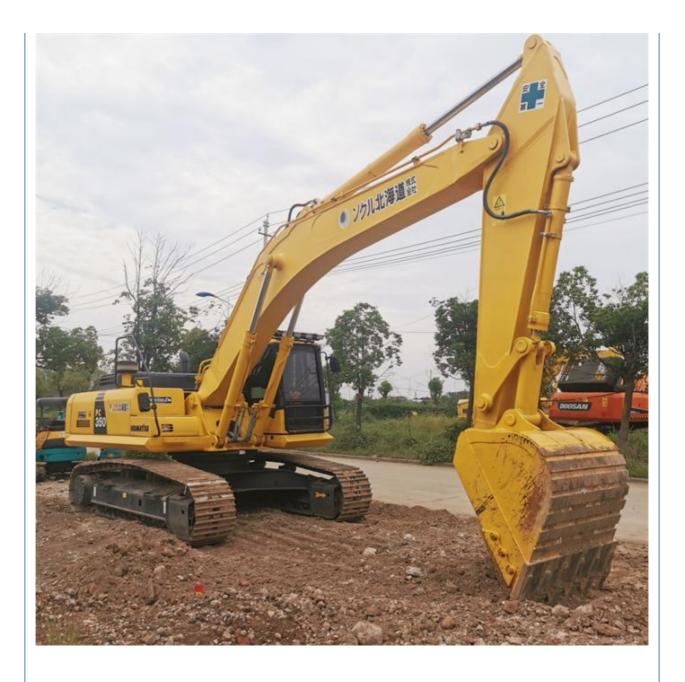

# KOMATSU PC350 Crawler Hydraulic Excavator in Good Condition with 2000 Working Hours

### **Product Specification**

• Showroom Location: None • Operating Weight: 32300 KG 1.4 M<sup>3</sup> Bucket Capacity: • Machine Weight: 35000 KG • Hydraulic Cylinder Brand: Original • Hydraulic Pump Brand: Original • Hydraulic Valve Brand: Original Cummins . Engine Brand: 180 KW • Power: • Machinery Test Report: Provided • Video Outgoing-inspection: Provided Core Components: Pressure Vessel, Motor, Bearing, Gear, Pump, Gearbox, Engine, PLC • Year: 2019