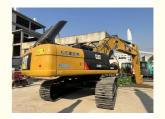

# 36000 KG Machine Weight CAT336 Crawler Excavator for High Power Mining in Russia

#### **Product Specification**

Showroom Location: None 34600KG · Operating Weight: 1.8m<sup>3</sup> . Bucket Capacity: • Machine Weight: 36000 KG • Hydraulic Cylinder Brand: Original • Hydraulic Pump Brand: Original • Hydraulic Valve Brand: Original CAT . Engine Brand: 208KW • Power: • Machinery Test Report: Provided • Video Outgoing-inspection: Provided