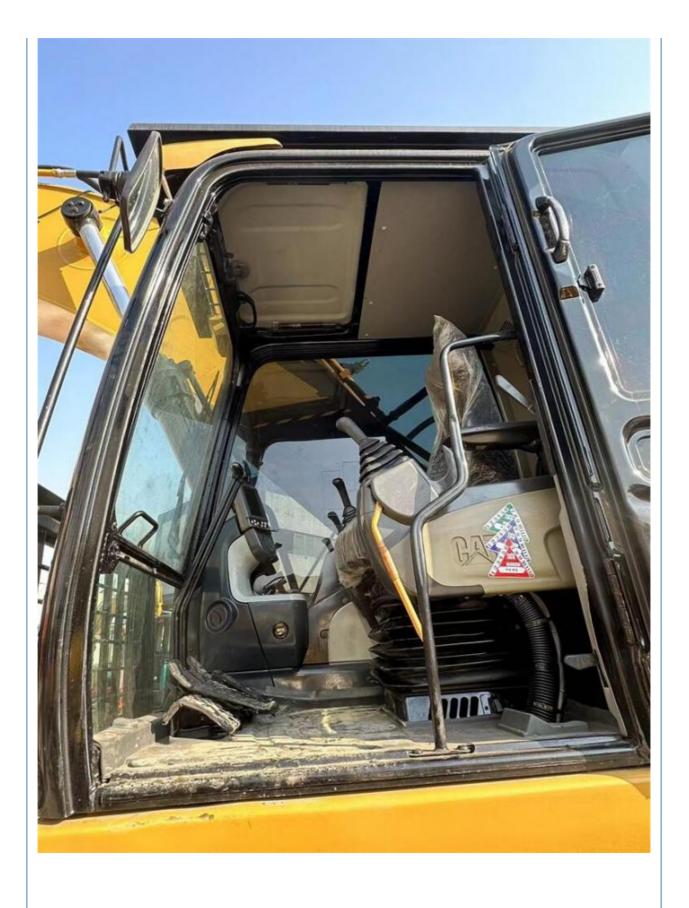

# 36000 KG Machine Weight CAT336 Crawler Excavator for High Power Mining in Russia

#### **Basic Information**

Place of Origin: Japan

• Price: \$40,000.00/units 1-3 units



#### **Product Specification**

Showroom Location: None 34600KG · Operating Weight: 1.8m<sup>3</sup> . Bucket Capacity: • Machine Weight: 36000 KG • Hydraulic Cylinder Brand: Original • Hydraulic Pump Brand: Original • Hydraulic Valve Brand: Original CAT . Engine Brand: 208KW • Power: • Machinery Test Report: Provided • Video Outgoing-inspection: Provided

• Core Components: Pressure Vessel, Motor, Bearing, Gear,

Pump, Gearbox, Engine, PLC

Year: 2015Working Hours: 7300



### More Images









# **Product Description**





















## Models Of Excavators We Sell

PC20/PC30/PC35/PC40/PC50/PC55/PC56/PC60/PC70/PC75/PC78/PC10 0/PC110/PC120/PC128/PC130/PC138/PC150/PC160/PC200/PC210/PC22 Komatsu used 0/PC228/PC240/PC270/PC300/PC350/PC360/PC400/PC450/PC460/PC49 excavator 0/PC650

CAT303/CAT305/CAT305.5/CAT306/CAT307/CAT308/CAT311/CAT312/C AT313/CAT315/CAT318/CAT320/CAT323/CAT324/CAT325/CAT326/CAT3 Carter used excavator 29/CAT330/CAT336/CAT340/CAT345/CAT349/CAT375

DH(DX)35/55/60/70/75/80/150/200/215/220/225/235/260/300/350/370/420/ Doosan used excavator

500/530

SY16/SY35/SY55/SY60/SY65/SY75/SY85/SY95/SY115/SY135/SY155/SY Sany used excavator

205/SY215/SY235/SY265/SY305/SY335/SY365

/ZX330/ZX350/ZX360/ZX450/ZX600

Kobelco used excavator SK50/SK55/SK60/SK70/SK75/SK115/SK135/SK140/SK160/SK200/SK210/

SK230/S