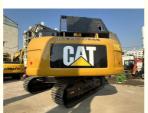

# 36000 KG Machine Weight CAT336 Crawler Excavator for High Power Mining in Russia

#### **Product Specification**

Showroom Location: None 34600KG · Operating Weight: 1.8m<sup>3</sup> . Bucket Capacity: • Machine Weight: 36000 KG • Hydraulic Cylinder Brand: Original • Hydraulic Pump Brand: Original • Hydraulic Valve Brand: Original CAT . Engine Brand: 208KW • Power: • Machinery Test Report: Provided • Video Outgoing-inspection: Provided

• Core Components: Pressure Vessel, Motor, Bearing, Gear,

Pump, Gearbox, Engine, PLC

Year: 2015Working Hours: 7300