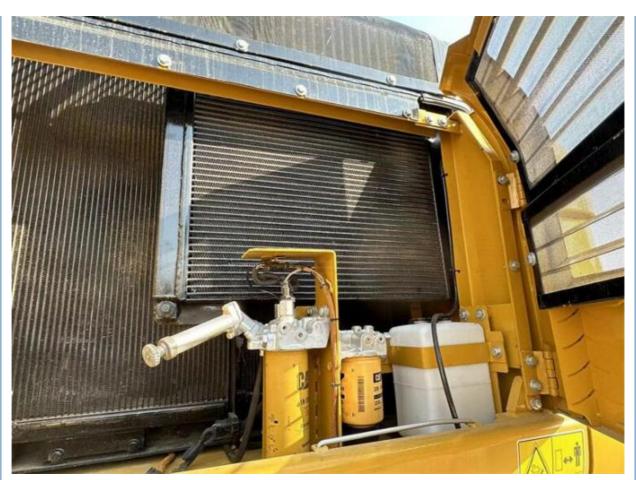

# 36000 KG Machine Weight CAT336 Crawler Excavator for High Power Mining in Russia

#### **Basic Information**

Place of Origin: Japan

• Price: \$40,000.00/units 1-3 units



#### **Product Specification**

Showroom Location: None 34600KG · Operating Weight: 1.8m<sup>3</sup> . Bucket Capacity: • Machine Weight: 36000 KG • Hydraulic Cylinder Brand: Original • Hydraulic Pump Brand: Original • Hydraulic Valve Brand: Original CAT . Engine Brand: 208KW • Power: • Machinery Test Report: Provided • Video Outgoing-inspection: Provided

• Core Components: Pressure Vessel, Motor, Bearing, Gear,

Pump, Gearbox, Engine, PLC

Year: 2015Working Hours: 7300



### More Images









# **Product Description**





















## Models Of Excavators We Sell

PC20/PC30/PC35/PC40/PC50/PC55/PC56/PC60/PC70/PC75/PC78/PC10 0/PC110/PC120/PC128/PC130/PC138/PC150/PC160/PC200/PC210/PC22 Komatsu used 0/PC228/PC240/PC270/PC300/PC350/PC360/PC400/PC450/PC460/PC49 excavator 0/PC650

CAT303/CAT305/CAT305.5/CAT306/CAT307/CAT308/CAT311/CAT312/C AT313/CAT315/CAT318/CAT320/CAT323/CAT324/CAT325/CAT326/CAT3 Carter used excavator 29/CAT330/CAT336/CAT340/CAT345/CAT349/CAT375

DH(DX)35/55/60/70/75/80/150/200/215/220/225/235/260/300/350/370/420/ Doosan used excavator

500/530

SY16/SY35/SY55/SY60/SY65/SY75/SY85/SY95/SY115/SY135/SY155/SY Sany used excavator

205/SY215/SY235/SY265/SY305/SY335/SY365

/ZX330/ZX350/ZX360/ZX450/ZX600

Kobelco used excavator SK50/SK55/SK60/SK70/SK75/SK115/SK135/SK140/SK160/SK200/SK210/

SK230/SK2