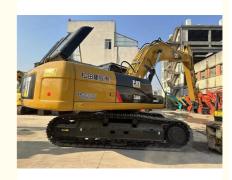

# 36000 KG Machine Weight CAT336 Crawler Excavator for High Power Mining in Russia

#### **Product Specification**

Showroom Location: None 34600KG · Operating Weight: 1.8m<sup>3</sup> . Bucket Capacity: • Machine Weight: 36000 KG • Hydraulic Cylinder Brand: Original • Hydraulic Pump Brand: Original • Hydraulic Valve Brand: Original CAT . Engine Brand: 208KW • Power: • Machinery Test Report: Provided • Video Outgoing-inspection: Provided

• Core Components: Pressure Vessel, Motor, Bearing, Gear,

Pump, Gearbox, Engine, PLC

Year: 2015Working Hours: 7300