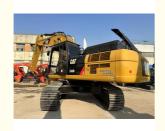

# 36000 KG Machine Weight CAT336 Crawler Excavator for High Power Mining in Russia

#### **Product Specification**

Showroom Location: None 34600KG · Operating Weight: 1.8m<sup>3</sup> . Bucket Capacity: • Machine Weight: 36000 KG • Hydraulic Cylinder Brand: Original • Hydraulic Pump Brand: Original • Hydraulic Valve Brand: Original CAT . Engine Brand: 208KW • Power: • Machinery Test Report: Provided • Video Outgoing-inspection: Provided

• Core Components: Pressure Vessel, Motor, Bearing, Gear,

Pump, Gearbox, Engine, PLC

Year: 2015Working Hours: 7300