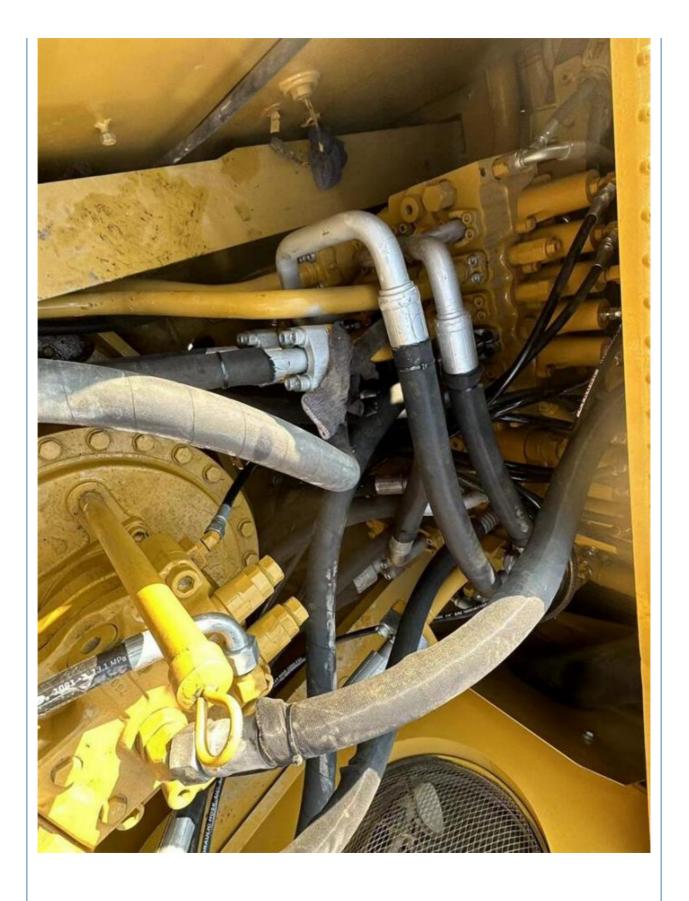

#### **Product Specification**

Showroom Location: None 34600KG · Operating Weight: 1.8m<sup>3</sup> . Bucket Capacity: • Machine Weight: 36000 KG • Hydraulic Cylinder Brand: Original • Hydraulic Pump Brand: Original • Hydraulic Valve Brand: Original CAT . Engine Brand: 208KW • Power: • Machinery Test Report: Provided • Video Outgoing-inspection: Provided

• Core Components: Pressure Vessel, Motor, Bearing, Gear,

Pump, Gearbox, Engine, PLC

Year: 2015Working Hours: 7300