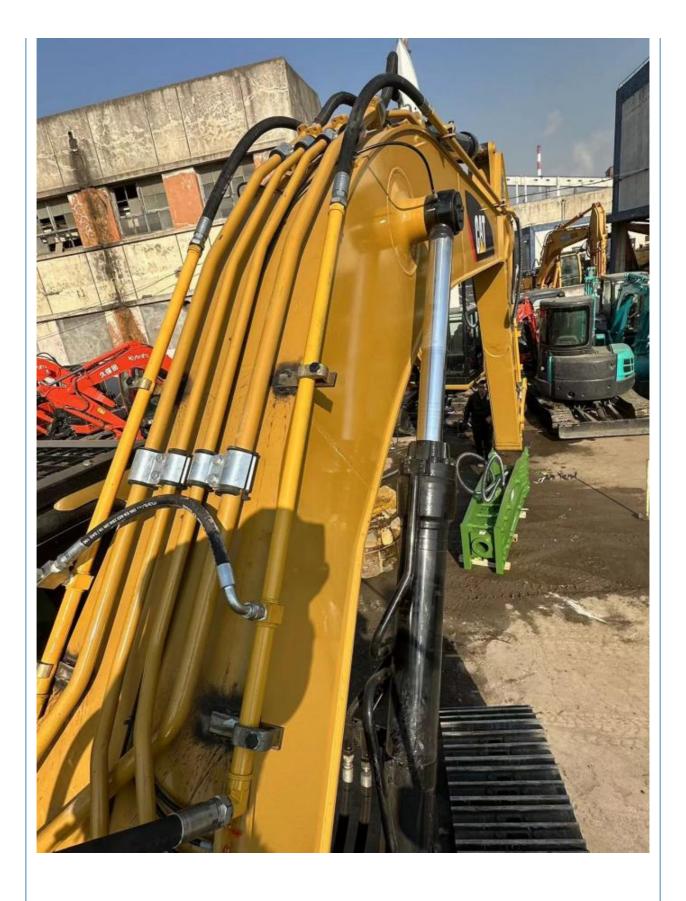

#### **Product Specification**

Showroom Location: None 34600KG · Operating Weight: 1.8m<sup>3</sup> . Bucket Capacity: • Machine Weight: 36000 KG • Hydraulic Cylinder Brand: Original • Hydraulic Pump Brand: Original • Hydraulic Valve Brand: Original CAT . Engine Brand: 208KW • Power: • Machinery Test Report: Provided • Video Outgoing-inspection: Provided

• Core Components: Pressure Vessel, Motor, Bearing, Gear,

Pump, Gearbox, Engine, PLC

Year: 2015Working Hours: 7300