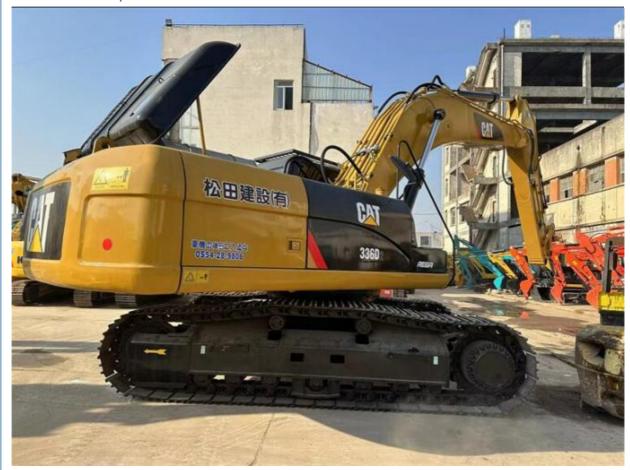

# 36000 KG Machine Weight CAT336 Crawler Excavator for High Power Mining in Russia

#### **Product Specification**

Showroom Location: None 34600KG · Operating Weight: 1.8m<sup>3</sup> . Bucket Capacity: • Machine Weight: 36000 KG • Hydraulic Cylinder Brand: Original • Hydraulic Pump Brand: Original • Hydraulic Valve Brand: Original CAT . Engine Brand: 208KW • Power: • Machinery Test Report: Provided • Video Outgoing-inspection: Provided

• Core Components: Pressure Vessel, Motor, Bearing, Gear,

Pump, Gearbox, Engine, PLC

Year: 2015Working Hours: 7300