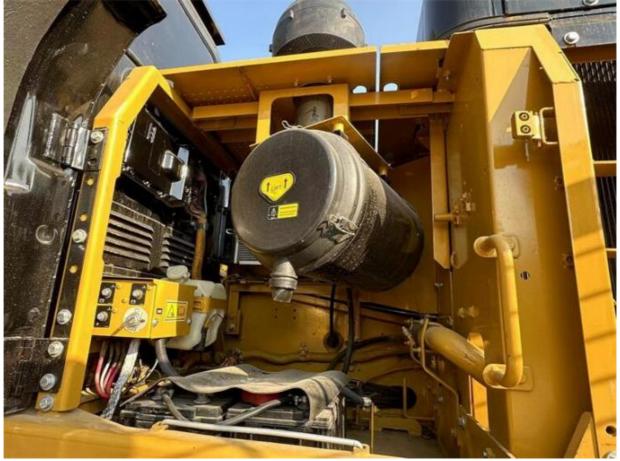

# 36000 KG Machine Weight CAT336 Crawler Excavator for High Power Mining in Russia

#### **Basic Information**

Place of Origin: Japan

• Price: \$40,000.00/units 1-3 units



#### **Product Specification**

Showroom Location: None 34600KG · Operating Weight: 1.8m<sup>3</sup> . Bucket Capacity: • Machine Weight: 36000 KG • Hydraulic Cylinder Brand: Original • Hydraulic Pump Brand: Original • Hydraulic Valve Brand: Original CAT . Engine Brand: 208KW • Power: • Machinery Test Report: Provided • Video Outgoing-inspection: Provided

• Core Components: Pressure Vessel, Motor, Bearing, Gear,

Pump, Gearbox, Engine, PLC

Year: 2015Working Hours: 7300



### More Images









# **Product Description**





















## Models Of Excavators We Sell

PC20/PC30/PC35/PC40/PC50/PC55/PC56/PC60/PC70/PC75/PC78/PC10 0/PC110/PC120/PC128/PC130/PC138/PC150/PC160/PC200/PC210/PC22 Komatsu used 0/PC228/PC240/PC270/PC300/PC350/PC360/PC400/PC450/PC460/PC49 excavator 0/PC650

CAT303/CAT305/CAT305.5/CAT306/CAT307/CAT308/CAT311/CAT312/C AT313/CAT315/CAT318/CAT320/CAT323/CAT324/CAT325/CAT326/CAT3 Carter used excavator 29/CAT330/CAT336/CAT340/CAT345/CAT349/CAT375

DH(DX)35/55/60/70/75/80/150/200/215/220/225/235/260/300/350/370/420/ Doosan used excavator

500/530

SY16/SY35/SY55/SY60/SY65/SY75/SY85/SY95/SY115/SY135/SY155/SY Sany used excavator

205/SY215/SY235/SY265/SY305/SY335/SY365

/ZX330/ZX350/ZX360/ZX450/ZX600

Kobelco used excavator SK50/SK55/SK60/SK70/SK75/SK115/SK135/SK140/SK160/SK200/SK210/

SK230/SK235