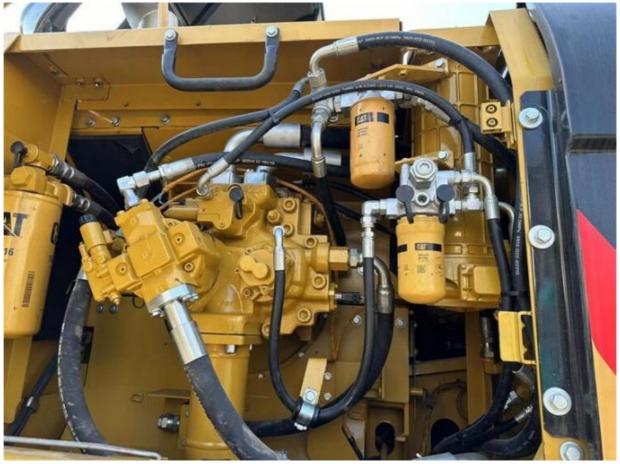

#### **Product Specification**

Showroom Location: None 34600KG · Operating Weight: 1.8m<sup>3</sup> . Bucket Capacity: • Machine Weight: 36000 KG • Hydraulic Cylinder Brand: Original • Hydraulic Pump Brand: Original • Hydraulic Valve Brand: Original CAT . Engine Brand: 208KW • Power: • Machinery Test Report: Provided • Video Outgoing-inspection: Provided

• Core Components: Pressure Vessel, Motor, Bearing, Gear,

Pump, Gearbox, Engine, PLC

Year: 2015Working Hours: 7300