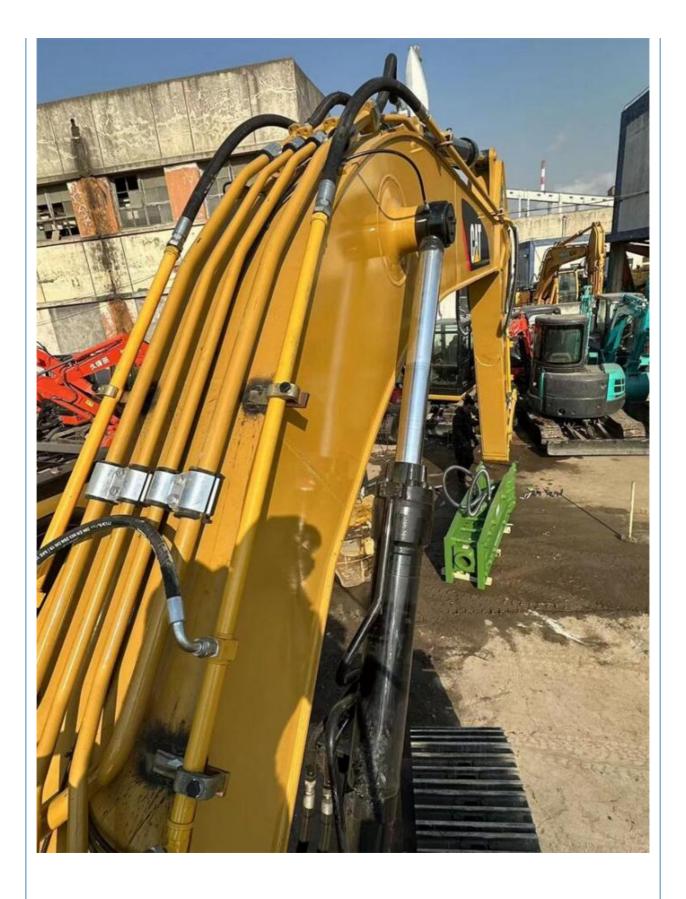

# 36000 KG Machine Weight CAT336 Crawler Excavator for High Power Mining in Russia

#### **Basic Information**

Place of Origin: Japan

• Price: \$40,000.00/units 1-3 units



#### **Product Specification**

Showroom Location: None 34600KG · Operating Weight: 1.8m<sup>3</sup> . Bucket Capacity: • Machine Weight: 36000 KG • Hydraulic Cylinder Brand: Original • Hydraulic Pump Brand: Original • Hydraulic Valve Brand: Original CAT . Engine Brand: 208KW • Power: • Machinery Test Report: Provided • Video Outgoing-inspection: Provided

• Core Components: Pressure Vessel, Motor, Bearing, Gear,

Pump, Gearbox, Engine, PLC

Year: 2015Working Hours: 7300



### More Images









# **Product Description**





















## Models Of Excavators We Sell

PC20/PC30/PC35/PC40/PC50/PC55/PC56/PC60/PC70/PC75/PC78/PC10 0/PC110/PC120/PC128/PC130/PC138/PC150/PC160/PC200/PC210/PC22 Komatsu used 0/PC228/PC240/PC270/PC300/PC350/PC360/PC400/PC450/PC460/PC49 excavator 0/PC650

CAT303/CAT305/CAT305.5/CAT306/CAT307/CAT308/CAT311/CAT312/C AT313/CAT315/CAT318/CAT320/CAT323/CAT324/CAT325/CAT326/CAT3 Carter used excavator 29/CAT330/CAT336/CAT340/CAT345/CAT349/CAT375

DH(DX)35/55/60/70/75/80/150/200/215/220/225/235/260/300/350/370/420/ Doosan used excavator

500/530

SY16/SY35/SY55/SY60/SY65/SY75/SY85/SY95/SY115/SY135/SY155/SY Sany used excavator

205/SY215/SY235/SY265/SY305/SY335/SY365

/ZX330/ZX350/ZX360/ZX450/ZX600

Kobelco used excavator SK50/SK55/SK60/SK70/SK75/SK115/SK135/SK140/SK160/SK200/SK210/

SK230/SK235/S