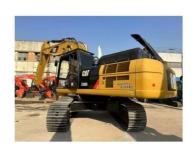

# 36000 KG Machine Weight CAT336 Crawler Excavator for High Power Mining in Russia

#### **Product Specification**

Showroom Location: None 34600KG · Operating Weight: 1.8m<sup>3</sup> . Bucket Capacity: • Machine Weight: 36000 KG • Hydraulic Cylinder Brand: Original • Hydraulic Pump Brand: Original • Hydraulic Valve Brand: Original CAT . Engine Brand: 208KW • Power: • Machinery Test Report: Provided • Video Outgoing-inspection: Provided

• Core Components: Pressure Vessel, Motor, Bearing, Gear,

Pump, Gearbox, Engine, PLC

Year: 2015Working Hours: 7300