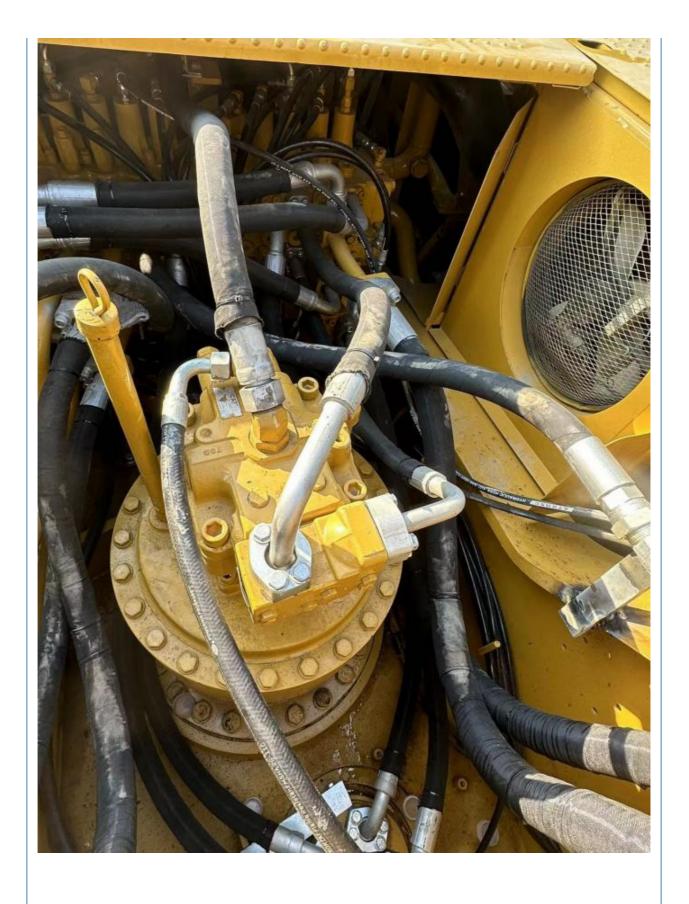

#### **Product Specification**

Showroom Location: None 34600KG · Operating Weight: 1.8m<sup>3</sup> . Bucket Capacity: • Machine Weight: 36000 KG • Hydraulic Cylinder Brand: Original • Hydraulic Pump Brand: Original • Hydraulic Valve Brand: Original CAT . Engine Brand: 208KW • Power: • Machinery Test Report: Provided • Video Outgoing-inspection: Provided

• Core Components: Pressure Vessel, Motor, Bearing, Gear,

Pump, Gearbox, Engine, PLC

Year: 2015Working Hours: 7300