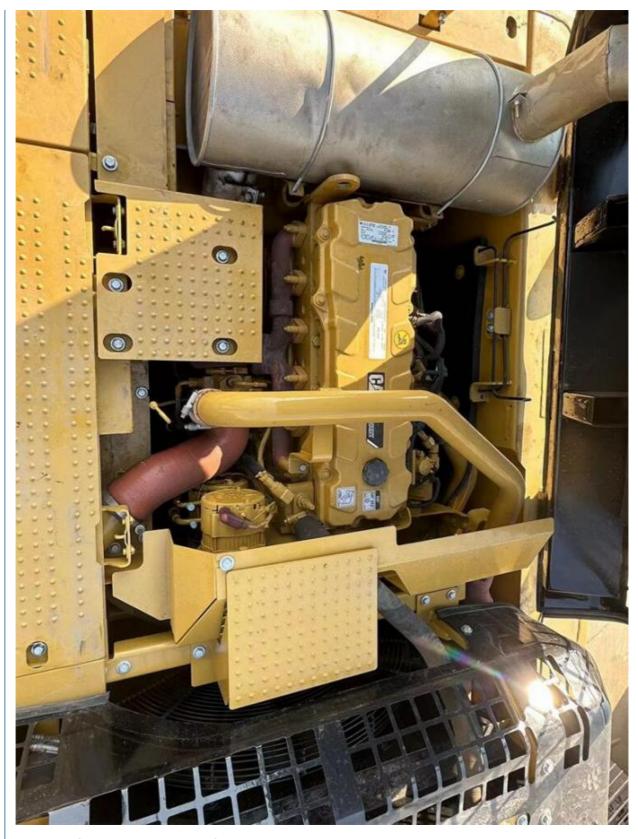

#### **Product Specification**

Showroom Location: None 34600KG · Operating Weight: 1.8m<sup>3</sup> . Bucket Capacity: • Machine Weight: 36000 KG • Hydraulic Cylinder Brand: Original • Hydraulic Pump Brand: Original • Hydraulic Valve Brand: Original CAT . Engine Brand: 208KW • Power: • Machinery Test Report: Provided • Video Outgoing-inspection: Provided

• Core Components: Pressure Vessel, Motor, Bearing, Gear,

Pump, Gearbox, Engine, PLC

Year: 2015Working Hours: 7300