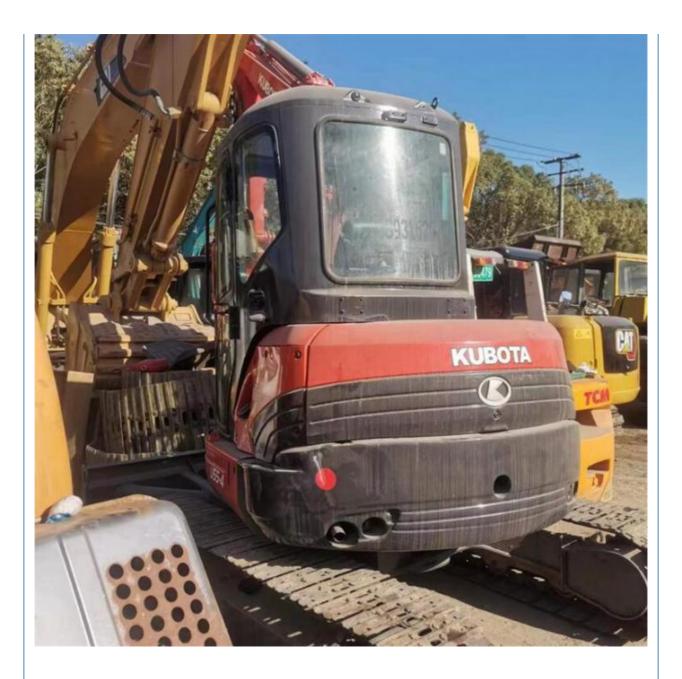

# Boost Your Productivity with Japan Made Used Kubota U55 U55-4 Excavator in Shanghai

# for more products please visit us on used-crawlerexcavator.com

### Basic Information

- Place of Origin:
- Price:
- Janpa \$18,000.00/units 1-3 units



# Product Specification

• Showroom Location: None • Operating Weight: 5130KG 0.16m<sup>3</sup> Bucket Capacity: • Machine Weight: 5000 KG • Hydraulic Cylinder Brand: Original • Hydraulic Pump Brand: Original • Hydraulic Valve Brand: Original Kubota . Engine Brand: 35KW • Power: • Machinery Test Report: Provided • Video Outgoing-inspection: Provided • Core Components: Pressure Vessel, Motor, Bearing, Gear, Pump, Gearbox, Engine, PLC • Year: 2019

3201



# More Images

Working Hours:









# Product Description



















# Models Of Excavators We Sell

| Komatsu used<br>excavator  | PC20/PC30/PC35/PC40/PC50/PC55/PC56/PC60/PC70/PC75/PC78/PC10<br>0/PC110/PC120/PC128/PC130/PC138/PC150/PC160/PC200/PC210/PC22<br>0/PC228/PC240/PC270/PC300/PC350/PC360/PC400/PC450/PC460/PC49<br>0/PC650 |
|----------------------------|--------------------------------------------------------------------------------------------------------------------------------------------------------------------------------------------------------|
| Carter used excavator      | CAT303/CAT305/CAT305.5/CAT306/CAT307/CAT308/CAT311/CAT312/C<br>AT313/CAT315/CAT318/CAT320/CAT323/CAT324/CAT325/CAT326/CAT3<br>29/CAT330/CAT336/CAT340/CAT345/CAT349/CAT375                             |
| Doosan used excavator      | DH(DX)35/55/60/70/75/80/150