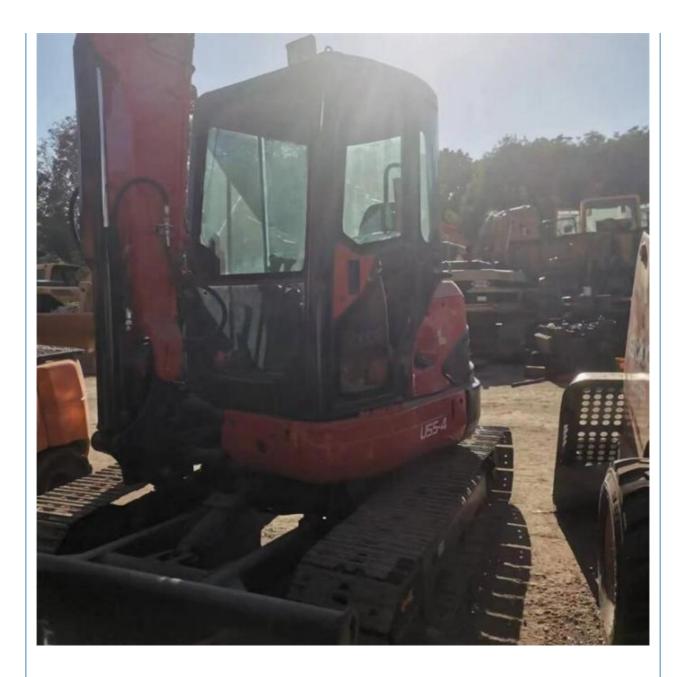

# Boost Your Productivity with Japan Made Used Kubota U55 U55-4 Excavator in Shanghai

# for more products please visit us on used-crawlerexcavator.com

### Basic Information

- Place of Origin:
- Price:
- Janpa \$18,000.00/units 1-3 units



# Product Specification

• Showroom Location: None • Operating Weight: 5130KG 0.16m<sup>3</sup> Bucket Capacity: • Machine Weight: 5000 KG • Hydraulic Cylinder Brand: Original • Hydraulic Pump Brand: Original • Hydraulic Valve Brand: Original Kubota . Engine Brand: 35KW • Power: • Machinery Test Report: Provided • Video Outgoing-inspection: Provided • Core Components: Pressure Vessel, Motor, Bearing, Gear, Pump, Gearbox, Engine, PLC • Year: 2019

3201



# More Images

Working Hours:









# Product Description



















# Models Of Excavators We Sell

| Komatsu used<br>excavator  | PC20/PC30/PC35/PC40/PC50/PC55/PC56/PC60/PC70/PC75/PC78/PC10<br>0/PC110/PC120/PC128/PC130/PC138/PC150/PC160/PC200/PC210/PC22<br>0/PC228/PC240/PC270/PC300/PC350/PC360/PC400/PC450/PC460/PC49<br>0/PC650 |
|----------------------------|--------------------------------------------------------------------------------------------------------------------------------------------------------------------------------------------------------|
| Carter used excavator      | CAT303/CAT305/CAT305.5/CAT306/CAT307/CAT308/CAT311/CAT312/C<br>AT313/CAT315/CAT318/CAT320/CAT323/CAT324/CAT325/CAT326/CAT3<br>29/CAT330/CAT336/CAT340/CAT345/CAT349/CAT375                             |
| Doosan used excavator      | DH(DX)35/55/60/70/75/80/150/2