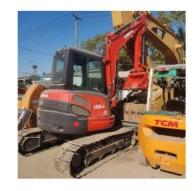

# Boost Your Productivity with Japan Made Used Kubota U55 U55-4 Excavator in Shanghai

# for more products please visit us on used-crawlerexcavator.com

### Basic Information

- Place of Origin:
- Price:
- Janpa \$18,000.00/units 1-3 units



# Product Specification

• Showroom Location: None • Operating Weight: 5130KG 0.16m<sup>3</sup> Bucket Capacity: • Machine Weight: 5000 KG • Hydraulic Cylinder Brand: Original • Hydraulic Pump Brand: Original • Hydraulic Valve Brand: Original Kubota . Engine Brand: 35KW • Power: • Machinery Test Report: Provided • Video Outgoing-inspection: Provided • Core Components: Pressure Vessel, Motor, Bearing, Gear, Pump, Gearbox, Engine, PLC • Year: 2019

3201



# More Images

Working Hours:









# Product Description



















# Models Of Excavators We Sell

| Komatsu used<br>excavator  | PC20/PC30/PC35/PC40/PC50/PC55/PC56/PC60/PC70/PC75/PC78/PC10<br>0/PC110/PC120/PC128/PC130/PC138/PC150/PC160/PC200/PC210/PC22<br>0/PC228/PC240/PC270/PC300/PC350/PC360/PC400/PC450/PC460/PC49<br>0/PC6