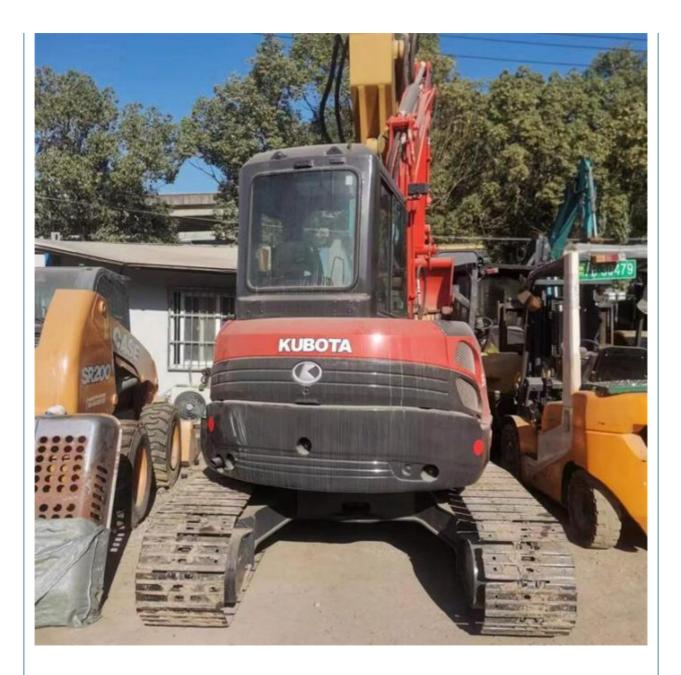

# Boost Your Productivity with Japan Made Used Kubota U55 U55-4 Excavator in Shanghai

# for more products please visit us on used-crawlerexcavator.com

### Basic Information

- Place of Origin:
- Price:
- Janpa \$18,000.00/units 1-3 units



# Product Specification

• Showroom Location: None • Operating Weight: 5130KG 0.16m<sup>3</sup> Bucket Capacity: • Machine Weight: 5000 KG • Hydraulic Cylinder Brand: Original • Hydraulic Pump Brand: Original • Hydraulic Valve Brand: Original Kubota . Engine Brand: 35KW • Power: • Machinery Test Report: Provided • Video Outgoing-inspection: Provided • Core Components: Pressure Vessel, Motor, Bearing, Gear, Pump, Gearbox, Engine, PLC • Year: 2019

3201



# More Images

Working Hours:









# Product Description



















# Models Of Excavators We Sell

| Komatsu used<br>excavator  | PC20/PC30/PC35/PC40/PC50/PC55/PC56/PC60/PC70/PC75/PC78/PC10<br>0/PC110/PC120/PC128/PC130/PC138/PC150/PC160/PC200/PC210/PC22<br>0/PC228/PC240/PC270/PC300/PC350/PC360/PC400/PC450/PC460/PC49<br>0/PC650 |
|----------------------------|--------------------------------------------------------------------------------------------------------------------------------------------------------------------------------------------------------|
| Carter used excavator      | CAT303/CAT305/CAT305.5/CAT306/CAT307/CAT308/CAT311/CAT312/C<br>AT313/CAT315/CAT318/CAT320/CAT323/CAT324/CAT325/CAT326/CAT3<br>29/CAT330/CAT336/CAT340/CAT345/CAT349/CAT375                             |
| Doosan used excavator      | DH(DX)35/55/60/70/75/80/1