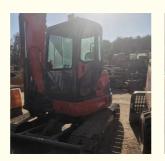

# Boost Your Productivity with Japan Made Used Kubota U55 U55-4 Excavator in Shanghai

# for more products please visit us on used-crawlerexcavator.com

### Basic Information

- Place of Origin:
- Price:
- Janpa \$18,000.00/units 1-3 units



# Product Specification

• Showroom Location: None • Operating Weight: 5130KG 0.16m<sup>3</sup> Bucket Capacity: • Machine Weight: 5000 KG • Hydraulic Cylinder Brand: Original • Hydraulic Pump Brand: Original • Hydraulic Valve Brand: Original Kubota . Engine Brand: 35KW • Power: • Machinery Test Report: Provided • Video Outgoing-inspection: Provided • Core Components: Pressure Vessel, Motor, Bearing, Gear, Pump, Gearbox, Engine, PLC • Year: 2019

3201



# More Images

Working Hours:









# Product Description



















# Models Of Excavators We Sell

| Komatsu used<br>excavator  | PC20/PC30/PC35/PC40/PC50/PC55/PC56/PC60/PC70/PC75/PC78/PC10<br>0/PC110/PC120/PC128/PC130/PC138/PC150/PC160/PC200/PC210/PC22<br>0/PC228/PC240/PC270/PC300/PC350/PC360/PC400/PC450/PC460/PC49<br>0/PC650 |
|----------------------------|--------------------------------------------------------------------------------------------------------------------------------------------------------------------------------------------------------|
| Carter used excavator      | CAT303/CAT305/CAT305.5/CAT306/CAT307/CAT308/CAT311/CAT312/C<br>AT313/CAT315/CAT318/CAT320/CAT323/CAT324/CAT325/CAT326/CAT3<br>29/CAT330/CAT336/CAT340/CAT345/CAT349/CAT375                             |
| Doosan used excavator