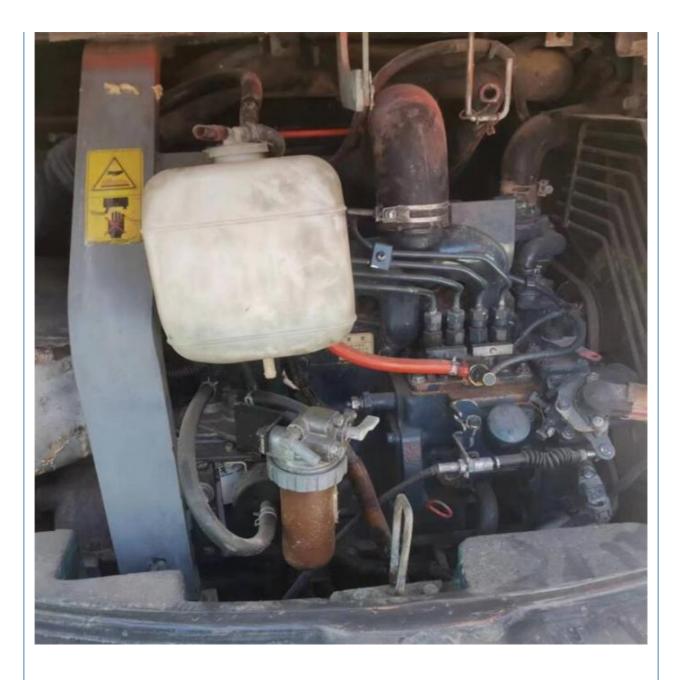

# Boost Your Productivity with Japan Made Used Kubota U55 U55-4 Excavator in Shanghai

# for more products please visit us on used-crawlerexcavator.com

### Basic Information

- Place of Origin:
- Price:
- Janpa \$18,000.00/units 1-3 units



# Product Specification

• Showroom Location: None • Operating Weight: 5130KG 0.16m<sup>3</sup> Bucket Capacity: • Machine Weight: 5000 KG • Hydraulic Cylinder Brand: Original • Hydraulic Pump Brand: Original • Hydraulic Valve Brand: Original Kubota . Engine Brand: 35KW • Power: • Machinery Test Report: Provided • Video Outgoing-inspection: Provided • Core Components: Pressure Vessel, Motor, Bearing, Gear, Pump, Gearbox, Engine, PLC • Year: 2019

3201



# More Images

Working Hours:









# Product Description



















# Models Of Excavators We Sell

| Komatsu used<br>excavator  | PC20/PC30/PC35/PC40/PC50/PC55/PC56/PC60/PC70/PC75/PC78/PC10<br>0/PC110/PC120/PC128/PC130/PC138/PC150/PC160/PC200/PC210/PC22<br>0/PC228/PC240/PC270/PC300/PC350/PC360/PC400/PC450/PC460/PC49<br>0/PC650 |
|----------------------------|--------------------------------------------------------------------------------------------------------------------------------------------------------------------------------------------------------|
| Carter used excavator      | CAT303/CAT305/CAT305.5/CAT306/CAT307/CAT308/CAT311/CAT312/C<br>AT313/CAT315/CAT318/CAT320/CAT323/CAT324/CAT325/CAT326/CAT3<br>29/CAT330/CAT336/CAT340/CAT345/CAT349/CAT375                             |
| Doosan used excavator      | DH(DX)35/55/60/70/75/80/150/200/215/2