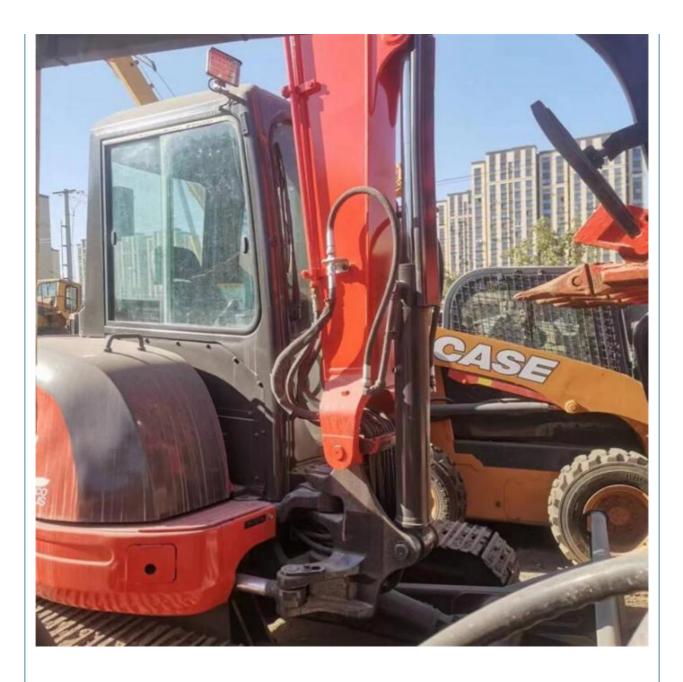

# Boost Your Productivity with Japan Made Used Kubota U55 U55-4 Excavator in Shanghai

# for more products please visit us on used-crawlerexcavator.com

### Basic Information

- Place of Origin:
- Price:
- Janpa \$18,000.00/units 1-3 units



# Product Specification

• Showroom Location: None • Operating Weight: 5130KG 0.16m<sup>3</sup> Bucket Capacity: • Machine Weight: 5000 KG • Hydraulic Cylinder Brand: Original • Hydraulic Pump Brand: Original • Hydraulic Valve Brand: Original Kubota . Engine Brand: 35KW • Power: • Machinery Test Report: Provided • Video Outgoing-inspection: Provided • Core Components: Pressure Vessel, Motor, Bearing, Gear, Pump, Gearbox, Engine, PLC • Year: 2019

3201



# More Images

Working Hours:









# Product Description



















# Models Of Excavators We Sell

| Komatsu used<br>excavator  | PC20/PC30/PC35/PC40/PC50/PC55/PC56/PC60/PC70/PC75/PC78/PC10<br>0/PC110/PC120/PC128/PC130/PC138/PC150/PC160/PC200/PC210/PC22<br>0/PC228/PC240/PC270/PC300/PC350/PC360/PC400/PC450/PC460/PC49<br>0/PC650 |
|----------------------------|--------------------------------------------------------------------------------------------------------------------------------------------------------------------------------------------------------|
| Carter used excavator      | CAT303/CAT305/CAT305.5/CAT306/CAT307/CAT308/CAT311/CAT312/C<br>AT313/CAT315/CAT318/CAT320/CAT323/CAT324/CAT325/CAT326/CAT3<br>29/CAT330/CAT336/CAT340/CAT345/CAT349/CAT375                             |
| Doosan used excavator      | DH(DX)35/55/60/70/75/80/150/200/215