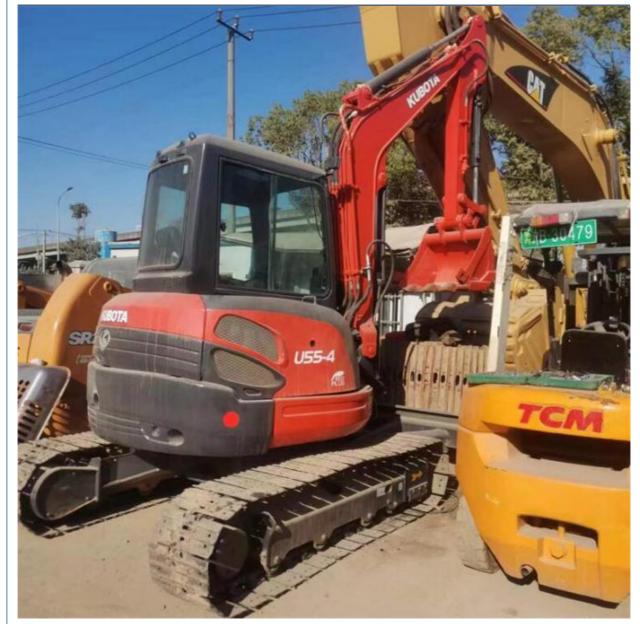

# Boost Your Productivity with Japan Made Used Kubota U55 U55-4 Excavator in Shanghai

# for more products please visit us on used-crawlerexcavator.com

### Basic Information

- Place of Origin:
- Price:
- Janpa \$18,000.00/units 1-3 units



# Product Specification

• Showroom Location: None • Operating Weight: 5130KG 0.16m<sup>3</sup> Bucket Capacity: • Machine Weight: 5000 KG • Hydraulic Cylinder Brand: Original • Hydraulic Pump Brand: Original • Hydraulic Valve Brand: Original Kubota . Engine Brand: 35KW • Power: • Machinery Test Report: Provided • Video Outgoing-inspection: Provided • Core Components: Pressure Vessel, Motor, Bearing, Gear, Pump, Gearbox, Engine, PLC • Year: 2019

3201



# More Images

Working Hours:









# Product Description



















# Models Of Excavators We Sell

| Komatsu used<br>excavator  | PC20/PC30/PC35/PC40/PC50/PC55/PC56/PC60/PC70/PC75/PC78/PC10<br>0/PC110/PC120/PC128/PC130/PC138/PC150/PC160/PC200/PC210/PC22<br>0/PC228/PC240/PC270/PC300/PC350/PC360/PC400/PC450/PC460/PC49<br>0/PC650 |
|----------------------------|--------------------------------------------------------------------------------------------------------------------------------------------------------------------------------------------------------|
| Carter used excavator      | CAT303/CAT305/CAT305.5/CAT306/CAT307/CAT308/CAT311/CAT312/C<br>AT313/CAT315/CAT318/CAT320/CAT323/CAT324/CAT325/CAT326/CAT3<br>29/CAT330/CAT336/CAT340/CAT345/CAT349/CAT375                             |
| Doosan used excavator      | DH(DX)35/55/60/70/75/80