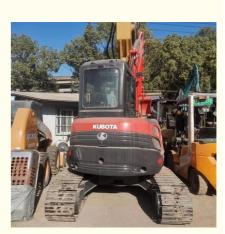

# Boost Your Productivity with Japan Made Used Kubota U55 U55-4 Excavator in Shanghai

# for more products please visit us on used-crawlerexcavator.com

### Basic Information

- Place of Origin:
- Price:
- Janpa \$18,000.00/units 1-3 units



# Product Specification

• Showroom Location: None • Operating Weight: 5130KG 0.16m<sup>3</sup> Bucket Capacity: • Machine Weight: 5000 KG • Hydraulic Cylinder Brand: Original • Hydraulic Pump Brand: Original • Hydraulic Valve Brand: Original Kubota . Engine Brand: 35KW • Power: • Machinery Test Report: Provided • Video Outgoing-inspection: Provided • Core Components: Pressure Vessel, Motor, Bearing, Gear, Pump, Gearbox, Engine, PLC • Year: 2019

3201



# More Images

Working Hours:









# Product Description



















# Models Of Excavators We Sell

| Komatsu used<br>excavator  | PC20/PC30/PC35/PC40/PC50/PC55/PC56/PC60/PC70/PC75/PC78/PC10<br>0/PC110/PC120/PC128/PC130/PC138/PC150/PC160/PC200/PC210/PC22<br>0/PC228/PC240/PC270/PC300/PC350/PC360/PC400/PC450/PC460/PC49<br>0/PC650 |
|----------------------------|--------------------------------------------------------------------------------------------------------------------------------------------------------------------------------------------------------|
| Carter used excavator      | CAT303/CAT305/CAT305.5/CAT306/CAT307/CAT308/CAT311/CAT312/C<br>AT313/CAT315/CAT318/CAT320/CAT323/CAT324/CAT325/CAT326/CAT3<br>29/CAT330/CAT336/CAT340/CAT345/CAT349/CAT375