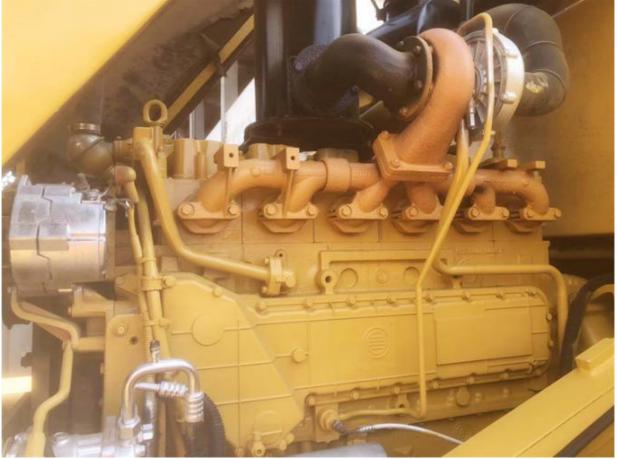

## **Product Specification**

• Applicable Industries: Farms, Construction Works

Showroom Location:
None

• Type: Front Loader

• Rated Load: 6000

• Machine Weight: 22000 - 25000 Kg

Hydraulic Pump Brand: Original
Engine Brand: Caterpilliar
Power: 195 KW
Machinery Test Report: Provided
Video Outgoing-inspection: Provided

• Core Components: Bearing, Gear, Engine

Year: 2018Working Hours: 1000-5000

Highlight: Front Loader Cat 966H Loader,
Good Condition Cat 966H Loader,

2040 11--- 1 0-1 000111 --- 1---