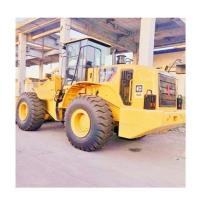

# 2018 Used Cat 966H Loader In Good Condition For Front Loader

## **Product Specification**

• Applicable Industries: Farms, Construction Works

Showroom Location:
None

• Type: Front Loader

• Rated Load: 6000

• Machine Weight: 22000 - 25000 Kg

Hydraulic Pump Brand: Original
Engine Brand: Caterpilliar
Power: 195 KW
Machinery Test Report: Provided
Video Outgoing-inspection: Provided

• Core Components: Bearing, Gear, Engine

Year: 2018Working Hours: 1000-5000

Highlight: Front Loader Cat 966H Loader,
Good Condition Cat 966H Loader,

2040 11--- 1 0-1 000111 --- 1---