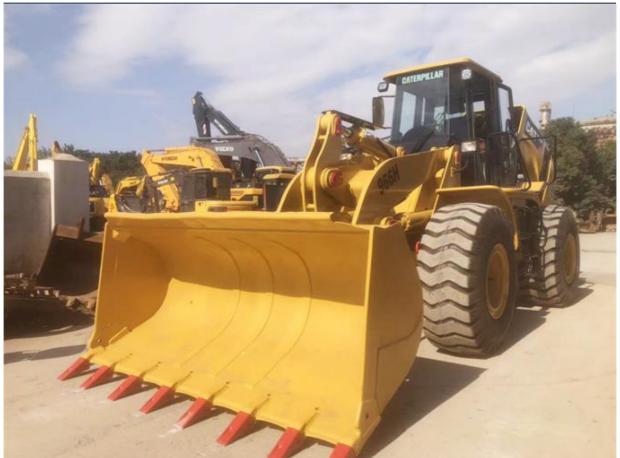

# 2018 Used Cat 966H Loader In Good Condition For Front Loader

## **Product Specification**

• Applicable Industries: Farms, Construction Works

Showroom Location:
None

• Type: Front Loader

• Rated Load: 6000

• Machine Weight: 22000 - 25000 Kg

Hydraulic Pump Brand: Original
Engine Brand: Caterpilliar
Power: 195 KW
Machinery Test Report: Provided
Video Outgoing-inspection: Provided

• Core Components: Bearing, Gear, Engine

Year: 2018Working Hours: 1000-5000

Highlight: Front Loader Cat 966H Loader,
Good Condition Cat 966H Loader,

2040 11--- 1 0-1 000111 --- 1---