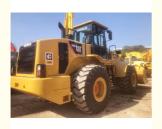

# 2018 Used Cat 966H Loader In Good Condition For Front Loader

## **Product Specification**

• Applicable Industries: Farms, Construction Works

Showroom Location:
None

• Type: Front Loader

• Rated Load: 6000

• Machine Weight: 22000 - 25000 Kg

Hydraulic Pump Brand: Original
Engine Brand: Caterpilliar
Power: 195 KW
Machinery Test Report: Provided
Video Outgoing-inspection: Provided

• Core Components: Bearing, Gear, Engine

Year: 2018Working Hours: 1000-5000

Highlight: Front Loader Cat 966H Loader,
Good Condition Cat 966H Loader,

2040 11--- 1 0-1 000111 --- 1---