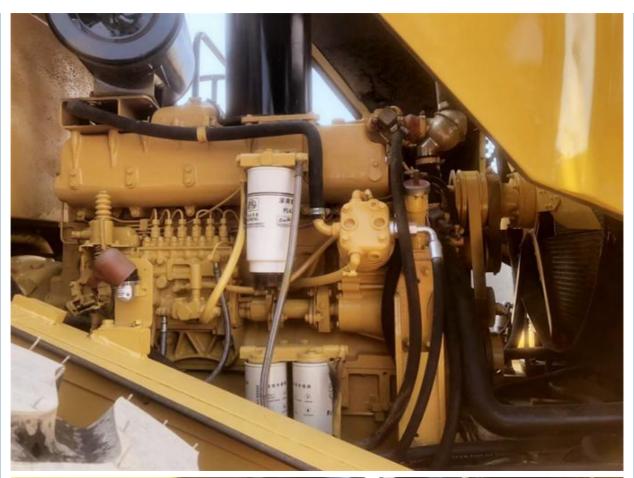

## **Product Specification**

• Applicable Industries: Farms, Construction Works

Showroom Location:
None

• Type: Front Loader

• Rated Load: 6000

• Machine Weight: 22000 - 25000 Kg

Hydraulic Pump Brand: Original
Engine Brand: Caterpilliar
Power: 195 KW
Machinery Test Report: Provided
Video Outgoing-inspection: Provided

• Core Components: Bearing, Gear, Engine

Year: 2018Working Hours: 1000-5000

Highlight: Front Loader Cat 966H Loader,
Good Condition Cat 966H Loader,

2040 11--- 1 0-1 000111 --- 1---