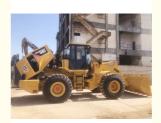

# 2018 Used Cat 966H Loader In Good Condition For Front Loader

## **Product Specification**

• Applicable Industries: Farms, Construction Works

Showroom Location:
None

• Type: Front Loader

• Rated Load: 6000

• Machine Weight: 22000 - 25000 Kg

Hydraulic Pump Brand: Original
Engine Brand: Caterpilliar
Power: 195 KW
Machinery Test Report: Provided
Video Outgoing-inspection: Provided

• Core Components: Bearing, Gear, Engine

Year: 2018Working Hours: 1000-5000

Highlight: Front Loader Cat 966H Loader,
Good Condition Cat 966H Loader,

2040 11--- 1 0-1 000111 --- 1---