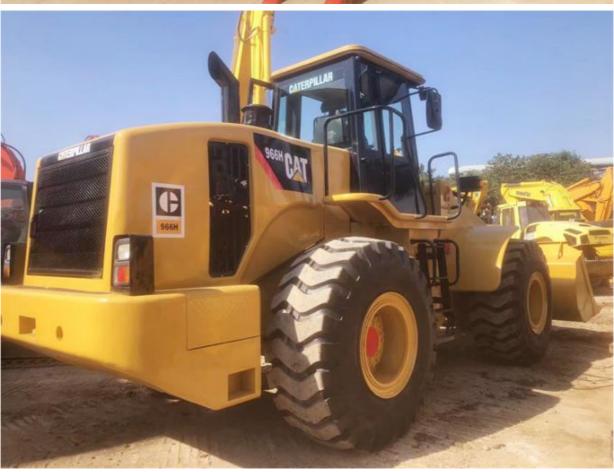

# 2018 Used Cat 966H Loader In Good Condition For Front Loader

## **Product Specification**

• Applicable Industries: Farms, Construction Works

Showroom Location:
None

• Type: Front Loader

• Rated Load: 6000

• Machine Weight: 22000 - 25000 Kg

Hydraulic Pump Brand: Original
Engine Brand: Caterpilliar
Power: 195 KW
Machinery Test Report: Provided
Video Outgoing-inspection: Provided

• Core Components: Bearing, Gear, Engine

Year: 2018Working Hours: 1000-5000

Highlight: Front Loader Cat 966H Loader,
Good Condition Cat 966H Loader,

2040 11--- 1 0-1 000111 --- 1---