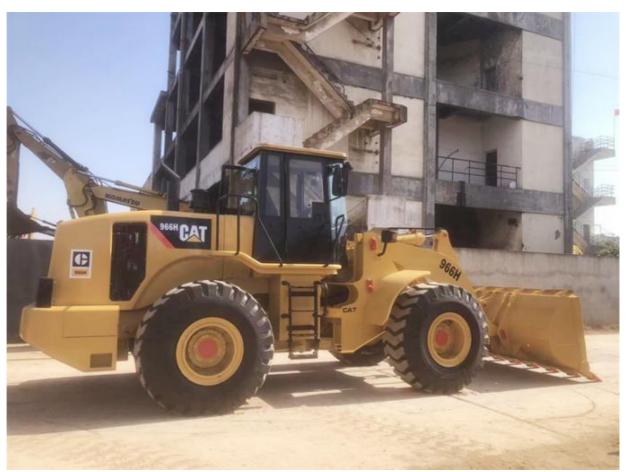

# 2018 Used Cat 966H Loader In Good Condition For Front Loader

## **Product Specification**

• Applicable Industries: Farms, Construction Works

Showroom Location:
None

• Type: Front Loader

• Rated Load: 6000

• Machine Weight: 22000 - 25000 Kg

Hydraulic Pump Brand: Original
Engine Brand: Caterpilliar
Power: 195 KW
Machinery Test Report: Provided
Video Outgoing-inspection: Provided

• Core Components: Bearing, Gear, Engine

Year: 2018Working Hours: 1000-5000

Highlight: Front Loader Cat 966H Loader,
Good Condition Cat 966H Loader,

2040 11--- 1 0-1 000111 --- 1---