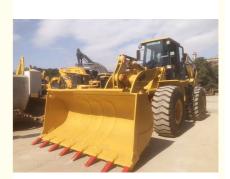

# 2018 Used Cat 966H Loader In Good Condition For Front Loader

## **Product Specification**

• Applicable Industries: Farms, Construction Works

Showroom Location:
None

• Type: Front Loader

• Rated Load: 6000

• Machine Weight: 22000 - 25000 Kg

Hydraulic Pump Brand: Original
Engine Brand: Caterpilliar
Power: 195 KW
Machinery Test Report: Provided
Video Outgoing-inspection: Provided

• Core Components: Bearing, Gear, Engine

Year: 2018Working Hours: 1000-5000

Highlight: Front Loader Cat 966H Loader,
Good Condition Cat 966H Loader,

2040 11--- 1 0-1 000111 --- 1---