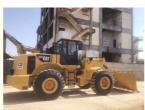

# 2018 Used Cat 966H Loader In Good Condition For Front Loader

## **Product Specification**

• Applicable Industries: Farms, Construction Works

Showroom Location:
None

• Type: Front Loader

• Rated Load: 6000

• Machine Weight: 22000 - 25000 Kg

Hydraulic Pump Brand: Original
Engine Brand: Caterpilliar
Power: 195 KW
Machinery Test Report: Provided
Video Outgoing-inspection: Provided

• Core Components: Bearing, Gear, Engine

Year: 2018Working Hours: 1000-5000

Highlight: Front Loader Cat 966H Loader,
Good Condition Cat 966H Loader,

2040 11--- 1 0-1 000111 --- 1---