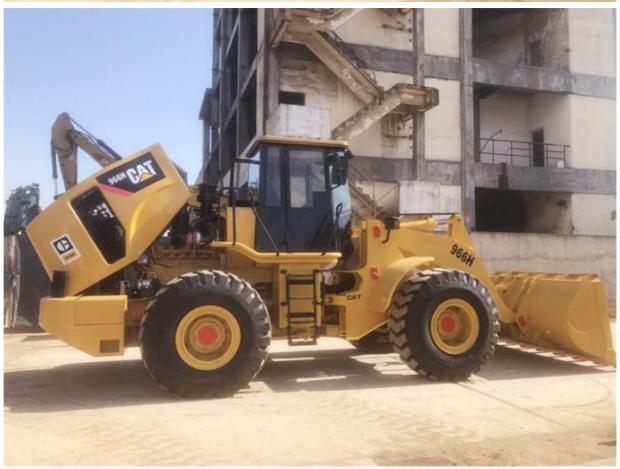

# 2018 Used Cat 966H Loader In Good Condition For Front Loader

## **Product Specification**

• Applicable Industries: Farms, Construction Works

Showroom Location:
None

• Type: Front Loader

• Rated Load: 6000

• Machine Weight: 22000 - 25000 Kg

Hydraulic Pump Brand: Original
Engine Brand: Caterpilliar
Power: 195 KW
Machinery Test Report: Provided
Video Outgoing-inspection: Provided

• Core Components: Bearing, Gear, Engine

Year: 2018Working Hours: 1000-5000

Highlight: Front Loader Cat 966H Loader,
Good Condition Cat 966H Loader,

2040 11--- 1 0-1 000111 --- 1---