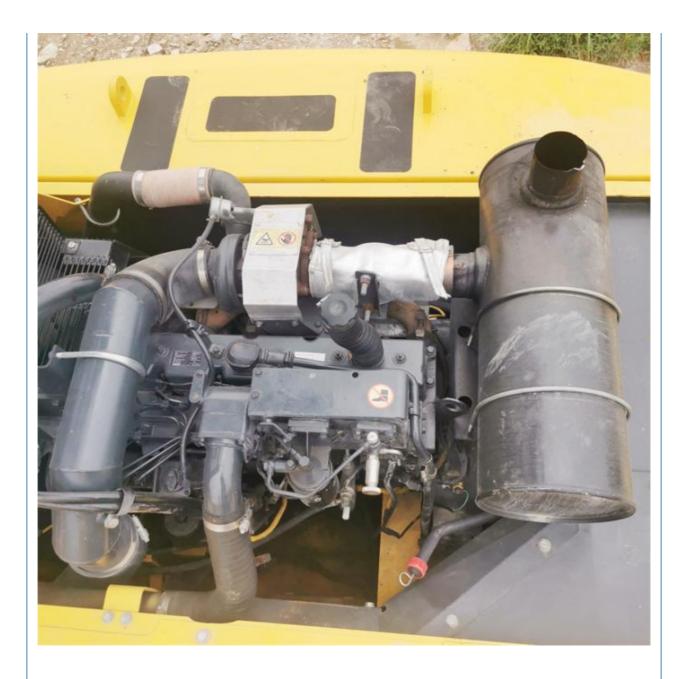

### **Product Specification**

• Showroom Location: None • Operating Weight: 32300 KG 1.4 M<sup>3</sup> Bucket Capacity: • Machine Weight: 35000 KG • Hydraulic Cylinder Brand: Original • Hydraulic Pump Brand: Original • Hydraulic Valve Brand: Original Cummins . Engine Brand: 180 KW • Power: • Machinery Test Report: Provided • Video Outgoing-inspection: Provided Core Components: Pressure Vessel, Motor, Bearing, Gear, Pump, Gearbox, Engine, PLC • Year: 2019

### More Images

Working Hours: