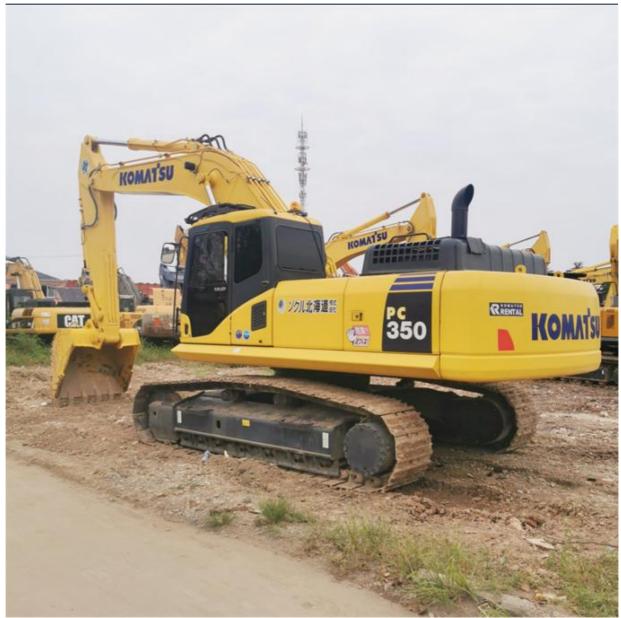

# 35 Ton Komatsu PC350 Crawler Excavator Original Hydraulic Valve and Pump Included

### **Product Specification**

• Showroom Location: None • Operating Weight: 32300 KG 1.4 M<sup>3</sup> Bucket Capacity: • Machine Weight: 35000 KG • Hydraulic Cylinder Brand: Original • Hydraulic Pump Brand: Original • Hydraulic Valve Brand: Original Cummins . Engine Brand: 180 KW • Power: • Machinery Test Report: Provided • Video Outgoing-inspection: Provided Core Components: Pressure Vessel, Motor, Bearing, Gear, Pump, Gearbox, Engine, PLC • Year: 2019