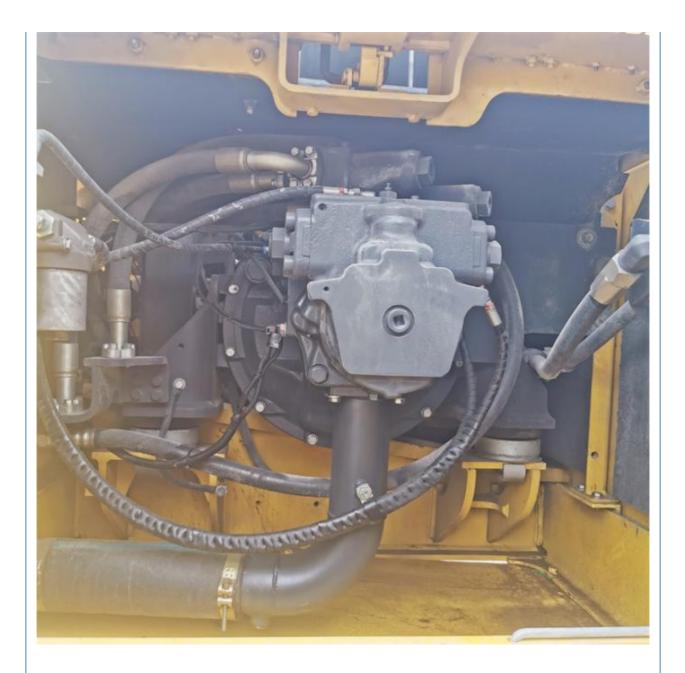

### **Product Specification**

• Showroom Location: None • Operating Weight: 32300 KG 1.4 M<sup>3</sup> Bucket Capacity: • Machine Weight: 35000 KG • Hydraulic Cylinder Brand: Original • Hydraulic Pump Brand: Original • Hydraulic Valve Brand: Original Cummins . Engine Brand: 180 KW • Power: • Machinery Test Report: Provided • Video Outgoing-inspection: Provided Core Components: Pressure Vessel, Motor, Bearing, Gear, Pump, Gearbox, Engine, PLC • Year: 2019

### More Images

Working Hours: