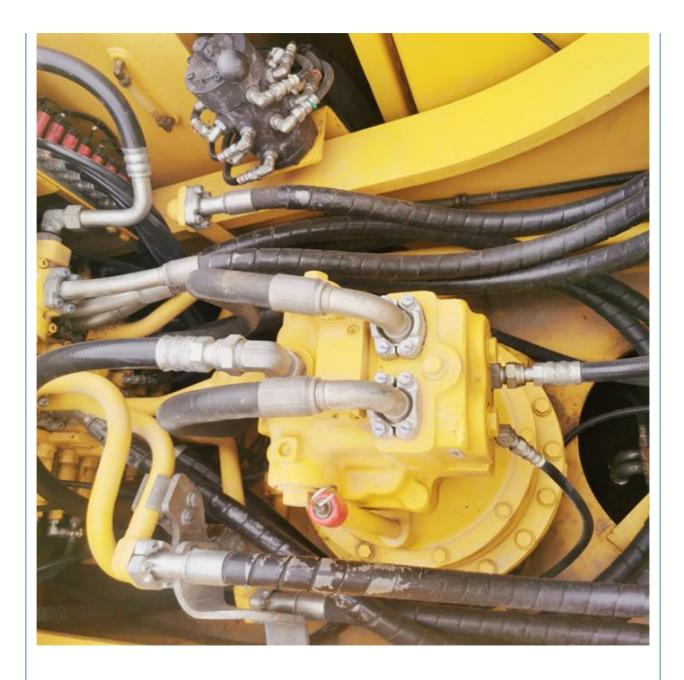

### **Product Specification**

• Showroom Location: None • Operating Weight: 32300 KG 1.4 M<sup>3</sup> Bucket Capacity: • Machine Weight: 35000 KG • Hydraulic Cylinder Brand: Original • Hydraulic Pump Brand: Original • Hydraulic Valve Brand: Original Cummins . Engine Brand: 180 KW • Power: • Machinery Test Report: Provided • Video Outgoing-inspection: Provided Core Components: Pressure Vessel, Motor, Bearing, Gear, Pump, Gearbox, Engine, PLC • Year: 2019

### More Images

Working Hours: