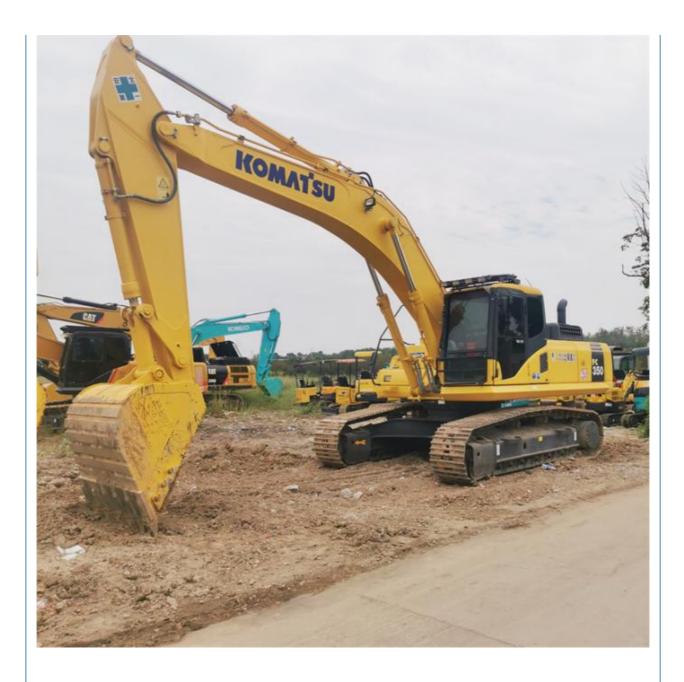

# 35 Ton Komatsu PC350 Crawler Excavator Original Hydraulic Valve and Pump Included

### **Product Specification**

• Showroom Location: None • Operating Weight: 32300 KG 1.4 M<sup>3</sup> Bucket Capacity: • Machine Weight: 35000 KG • Hydraulic Cylinder Brand: Original • Hydraulic Pump Brand: Original • Hydraulic Valve Brand: Original Cummins . Engine Brand: 180 KW • Power: • Machinery Test Report: Provided • Video Outgoing-inspection: Provided Core Components: Pressure Vessel, Motor, Bearing, Gear, Pump, Gearbox, Engine, PLC • Year: 2019