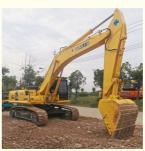

# 35 Ton Komatsu PC350 Crawler Excavator Original Hydraulic Valve and Pump Included

### **Product Specification**

• Showroom Location: None • Operating Weight: 32300 KG 1.4 M<sup>3</sup> Bucket Capacity: • Machine Weight: 35000 KG • Hydraulic Cylinder Brand: Original • Hydraulic Pump Brand: Original • Hydraulic Valve Brand: Original Cummins . Engine Brand: 180 KW • Power: • Machinery Test Report: Provided • Video Outgoing-inspection: Provided Core Components: Pressure Vessel, Motor, Bearing, Gear, Pump, Gearbox, Engine, PLC • Year: 2019