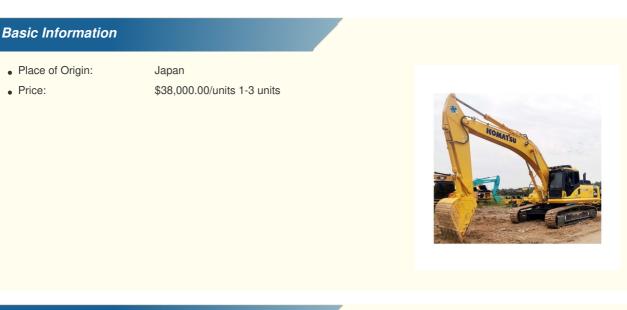

# 35 Ton Komatsu PC350 Crawler Excavator Original Hydraulic Valve and Pump Included

### **Product Specification**

• Showroom Location: None • Operating Weight: 32300 KG 1.4 M<sup>3</sup> Bucket Capacity: • Machine Weight: 35000 KG • Hydraulic Cylinder Brand: Original • Hydraulic Pump Brand: Original • Hydraulic Valve Brand: Original Cummins . Engine Brand: 180 KW • Power: • Machinery Test Report: Provided • Video Outgoing-inspection: Provided Core Components: Pressure Vessel, Motor, Bearing, Gear, Pump, Gearbox, Engine, PLC • Year: 2019