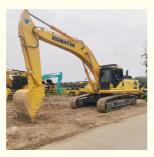

# 35 Ton Komatsu PC350 Crawler Excavator Original Hydraulic Valve and Pump Included

### **Product Specification**

• Showroom Location: None • Operating Weight: 32300 KG 1.4 M<sup>3</sup> Bucket Capacity: • Machine Weight: 35000 KG • Hydraulic Cylinder Brand: Original • Hydraulic Pump Brand: Original • Hydraulic Valve Brand: Original Cummins . Engine Brand: 180 KW • Power: • Machinery Test Report: Provided • Video Outgoing-inspection: Provided Core Components: Pressure Vessel, Motor, Bearing, Gear, Pump, Gearbox, Engine, PLC • Year: 2019