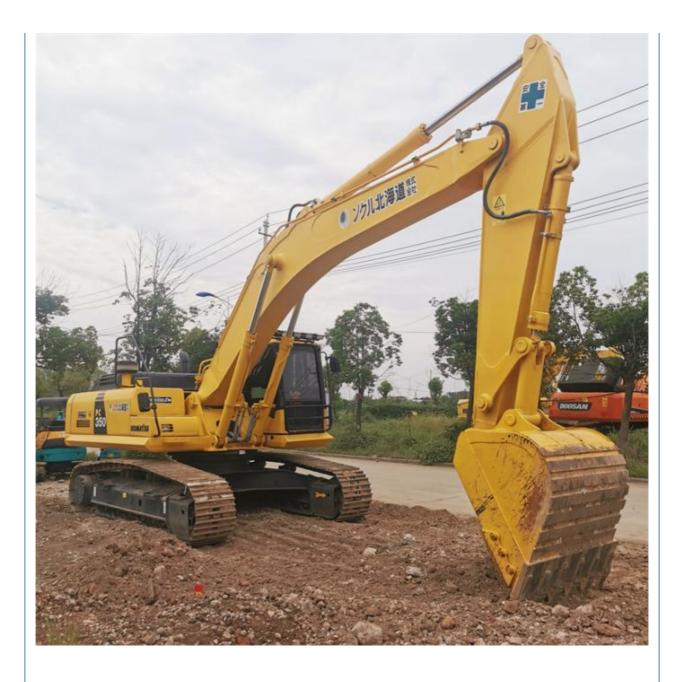

# 35 Ton Komatsu PC350 Crawler Excavator Original Hydraulic Valve and Pump Included

### **Product Specification**

• Showroom Location: None • Operating Weight: 32300 KG 1.4 M<sup>3</sup> Bucket Capacity: • Machine Weight: 35000 KG • Hydraulic Cylinder Brand: Original • Hydraulic Pump Brand: Original • Hydraulic Valve Brand: Original Cummins . Engine Brand: 180 KW • Power: • Machinery Test Report: Provided • Video Outgoing-inspection: Provided Core Components: Pressure Vessel, Motor, Bearing, Gear, Pump, Gearbox, Engine, PLC • Year: 2019