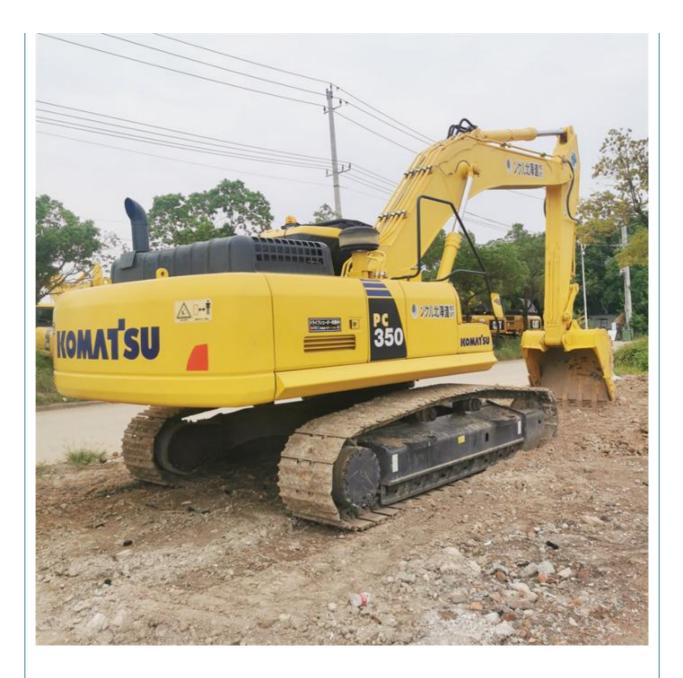

# 35 Ton Komatsu PC350 Crawler Excavator Original Hydraulic Valve and Pump Included

### **Product Specification**

• Showroom Location: None • Operating Weight: 32300 KG 1.4 M<sup>3</sup> Bucket Capacity: • Machine Weight: 35000 KG • Hydraulic Cylinder Brand: Original • Hydraulic Pump Brand: Original • Hydraulic Valve Brand: Original Cummins . Engine Brand: 180 KW • Power: • Machinery Test Report: Provided • Video Outgoing-inspection: Provided Core Components: Pressure Vessel, Motor, Bearing, Gear, Pump, Gearbox, Engine, PLC • Year: 2019