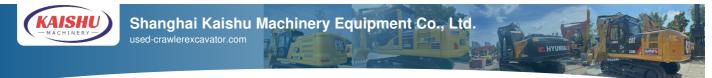

# 35 Ton Komatsu PC350 Crawler Excavator Original Hydraulic Valve and Pump Included

### **Product Specification**

• Showroom Location: None • Operating Weight: 32300 KG 1.4 M<sup>3</sup> Bucket Capacity: • Machine Weight: 35000 KG • Hydraulic Cylinder Brand: Original • Hydraulic Pump Brand: Original • Hydraulic Valve Brand: Original Cummins . Engine Brand: 180 KW • Power: • Machinery Test Report: Provided • Video Outgoing-inspection: Provided Core Components: Pressure Vessel, Motor, Bearing, Gear, Pump, Gearbox, Engine, PLC • Year: 2019