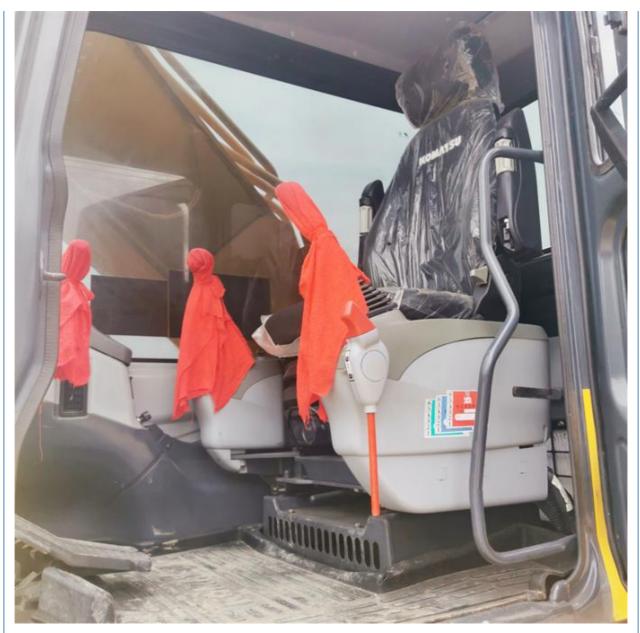

### **Product Specification**

• Showroom Location: None • Operating Weight: 32300 KG 1.4 M<sup>3</sup> Bucket Capacity: • Machine Weight: 35000 KG • Hydraulic Cylinder Brand: Original • Hydraulic Pump Brand: Original • Hydraulic Valve Brand: Original Cummins . Engine Brand: 180 KW • Power: • Machinery Test Report: Provided • Video Outgoing-inspection: Provided Core Components: Pressure Vessel, Motor, Bearing, Gear, Pump, Gearbox, Engine, PLC • Year: 2019

### More Images

Working Hours: