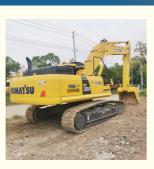

# 35 Ton Komatsu PC350 Crawler Excavator Original Hydraulic Valve and Pump Included

### **Product Specification**

• Showroom Location: None • Operating Weight: 32300 KG 1.4 M<sup>3</sup> Bucket Capacity: • Machine Weight: 35000 KG • Hydraulic Cylinder Brand: Original • Hydraulic Pump Brand: Original • Hydraulic Valve Brand: Original Cummins . Engine Brand: 180 KW • Power: • Machinery Test Report: Provided • Video Outgoing-inspection: Provided Core Components: Pressure Vessel, Motor, Bearing, Gear, Pump, Gearbox, Engine, PLC • Year: 2019