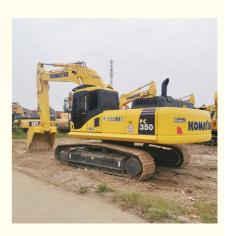

# 35 Ton Komatsu PC350 Crawler Excavator Original Hydraulic Valve and Pump Included

### **Product Specification**

• Showroom Location: None • Operating Weight: 32300 KG 1.4 M<sup>3</sup> Bucket Capacity: • Machine Weight: 35000 KG • Hydraulic Cylinder Brand: Original • Hydraulic Pump Brand: Original • Hydraulic Valve Brand: Original Cummins . Engine Brand: 180 KW • Power: • Machinery Test Report: Provided • Video Outgoing-inspection: Provided Core Components: Pressure Vessel, Motor, Bearing, Gear, Pump, Gearbox, Engine, PLC • Year: 2019