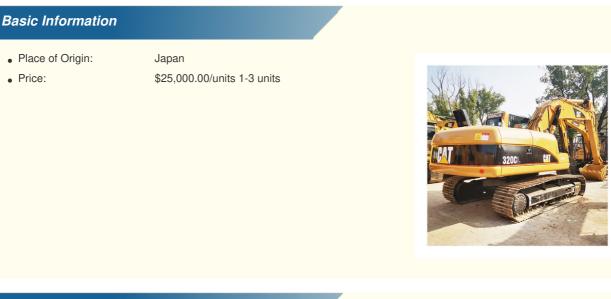

## Original Hydraulic Cylinder Used CAT320C 20t Excavator for Mine Exploitation in Africa

### **Product Specification**

• Place of Origin:

• Price:

• Showroom Location: None 21115KG • Operating Weight: 0.8m<sup>3</sup> Bucket Capacity: • Machine Weight: 20000 KG • Hydraulic Cylinder Brand: Original • Hydraulic Pump Brand: Original • Hydraulic Valve Brand: Original . Engine Brand: Caterpillar 110KW • Power: Provided • Machinery Test Report: • Video Outgoing-inspection: Provided • Core Components: Pressure Vessel, Motor, Bearing, Gear, Pump, Gearbox, Engine, PLC • Year: 2019