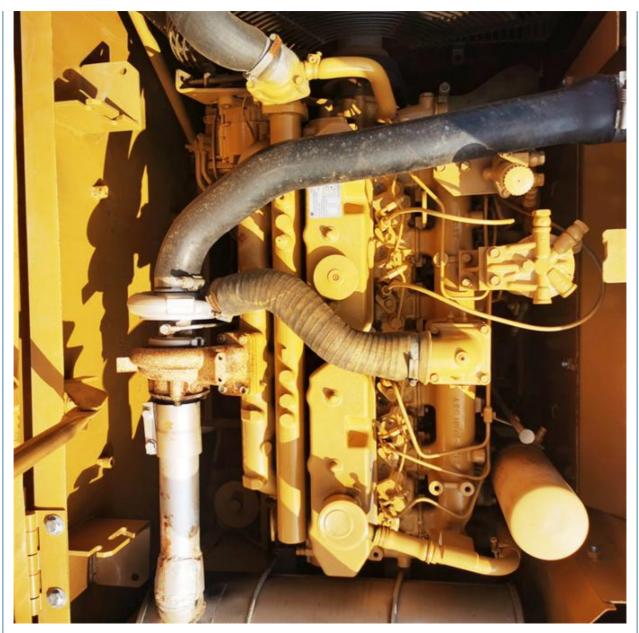

## Original Hydraulic Cylinder Used CAT320C 20t Excavator for Mine Exploitation in Africa

### **Product Specification**

• Place of Origin:

• Price:

• Showroom Location: None 21115KG • Operating Weight: 0.8m<sup>3</sup> Bucket Capacity: • Machine Weight: 20000 KG • Hydraulic Cylinder Brand: Original • Hydraulic Pump Brand: Original • Hydraulic Valve Brand: Original . Engine Brand: Caterpillar 110KW • Power: Provided • Machinery Test Report: • Video Outgoing-inspection: Provided • Core Components: Pressure Vessel, Motor, Bearing, Gear, Pump, Gearbox, Engine, PLC • Year: 2019

### More Images

Working Hours: