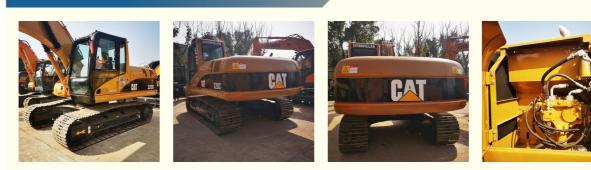

## Original Hydraulic Cylinder Used CAT320C 20t Excavator for Mine Exploitation in Africa



### **Product Specification**

• Place of Origin:

• Price:

• Showroom Location: None 21115KG • Operating Weight: 0.8m<sup>3</sup> Bucket Capacity: • Machine Weight: 20000 KG • Hydraulic Cylinder Brand: Original • Hydraulic Pump Brand: Original • Hydraulic Valve Brand: Original . Engine Brand: Caterpillar 110KW • Power: Provided • Machinery Test Report: • Video Outgoing-inspection: Provided • Core Components: Pressure Vessel, Motor, Bearing, Gear, Pump, Gearbox, Engine, PLC • Year: 2019

1297



### More Images

Working Hours:



# Product Description



**Our Product Introduction** 



















# Models Of Excavators We Sell

| Komatsu used<br>excavator  | PC20/PC30/PC35/PC40/PC50/PC55/PC56/PC60/PC70/PC75/PC78/PC10<br>0/PC110/PC120/PC128/PC130/PC138/PC150/PC160/PC200/PC210/PC22<br>0/PC228/PC240/PC270/PC300/PC350/PC360/PC400/PC450/PC460/PC49<br>0/PC650 |
|----------------------------|--------------------------------------------------------------------------------------------------------------------------------------------------------------------------------------------------------|
| Carter used excavator      | CAT303/CAT305/CAT305.5/CAT306/CAT307/CAT308/CAT311/CAT312/C<br>AT313/CAT315/CAT318/CAT320/CAT323/CAT324/CAT325/CAT326/CAT3<br>29/CAT330/CAT336/CAT340/CAT345/CAT349/CAT375