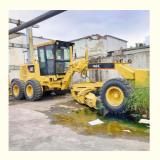

# Caterpillar 140k Grader Good Condition Caterpillar Engine Used Year 2018 Used

• Core Components: Pressure Vessel, Motor, Bearing, Gear,

Engine

Weight: 17000 KG
Engine Brand: Caterpillar
Year: 2018
Working Hours: 2001-4000

Highlight: Good Condition Caterpillar 140k Grader,

Used Caterpillar 140k Grader, 2018 Caterpillar 140k Grader