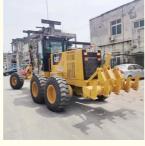

# Caterpillar 140k Grader Good Condition Caterpillar Engine Used Year 2018 Used

• Core Components: Pressure Vessel, Motor, Bearing, Gear,

Engine

Weight: 17000 KG
Engine Brand: Caterpillar
Year: 2018
Working Hours: 2001-4000

Highlight: Good Condition Caterpillar 140k Grader,

Used Caterpillar 140k Grader, 2018 Caterpillar 140k Grader