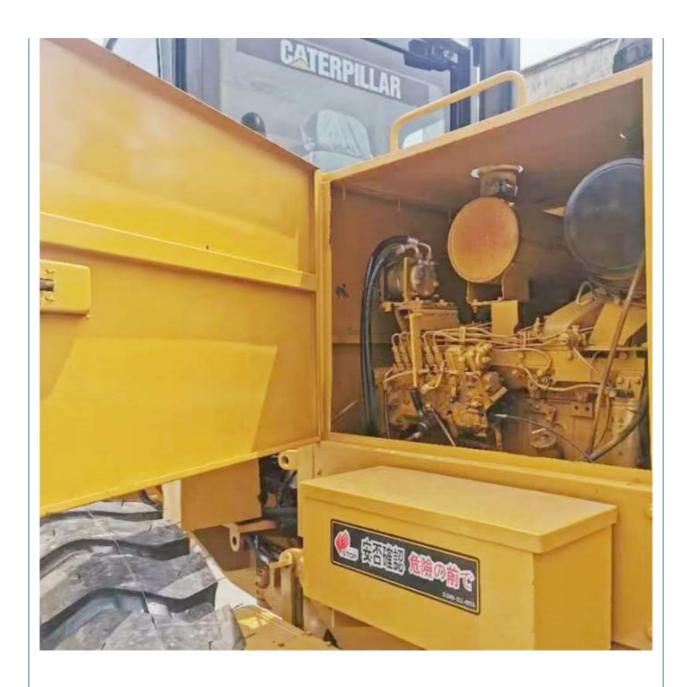

• Core Components: Pressure Vessel, Motor, Bearing, Gear,

Engine

Weight: 17000 KG
Engine Brand: Caterpillar
Year: 2018
Working Hours: 2001-4000

Highlight: Good Condition Caterpillar 140k Grader,

Used Caterpillar 140k Grader, 2018 Caterpillar 140k Grader

## Product Description

## **Product Description**