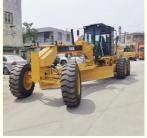

# Caterpillar 140k Grader Good Condition Caterpillar Engine Used Year 2018 Used

• Core Components: Pressure Vessel, Motor, Bearing, Gear,

Engine

Weight: 17000 KG
Engine Brand: Caterpillar
Year: 2018
Working Hours: 2001-4000

Highlight: Good Condition Caterpillar 140k Grader,

Used Caterpillar 140k Grader, 2018 Caterpillar 140k Grader