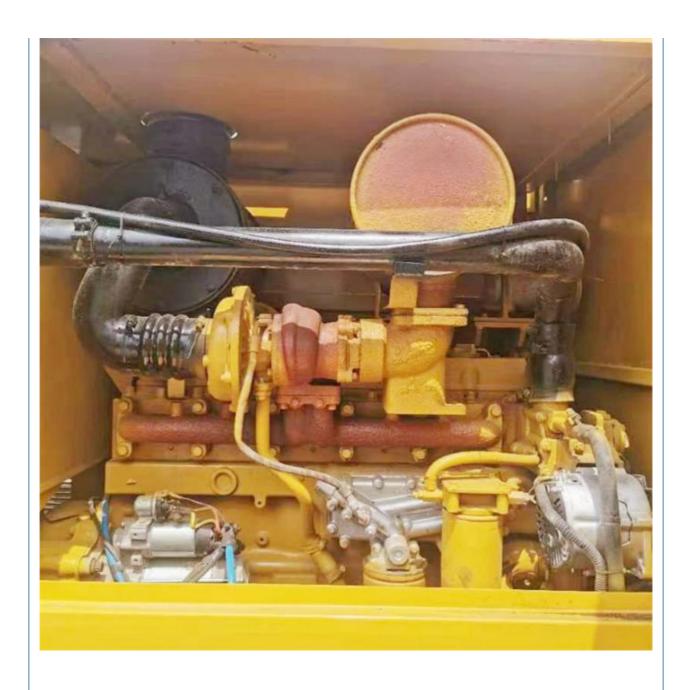

• Core Components: Pressure Vessel, Motor, Bearing, Gear,

Engine

Weight: 17000 KG
Engine Brand: Caterpillar
Year: 2018
Working Hours: 2001-4000

Highlight: Good Condition Caterpillar 140k Grader,

Used Caterpillar 140k Grader, 2018 Caterpillar 140k Grader

## Product Description

## **Product Description**