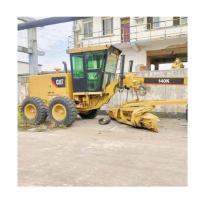

# Caterpillar 140k Grader Good Condition Caterpillar Engine Used Year 2018 Used

• Core Components: Pressure Vessel, Motor, Bearing, Gear,

Engine

Weight: 17000 KG
Engine Brand: Caterpillar
Year: 2018
Working Hours: 2001-4000

Highlight: Good Condition Caterpillar 140k Grader,

Used Caterpillar 140k Grader, 2018 Caterpillar 140k Grader