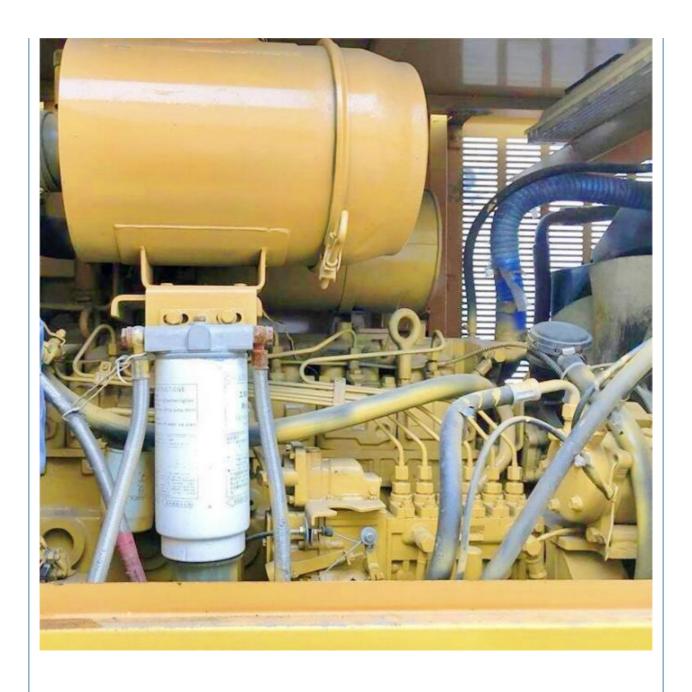

• Core Components: Pressure Vessel, Motor, Bearing, Gear,

Engine

Weight: 17000 KG
Engine Brand: Caterpillar
Year: 2018
Working Hours: 2001-4000

Highlight: Good Condition Caterpillar 140k Grader,

Used Caterpillar 140k Grader, 2018 Caterpillar 140k Grader

## Product Description

## **Product Description**