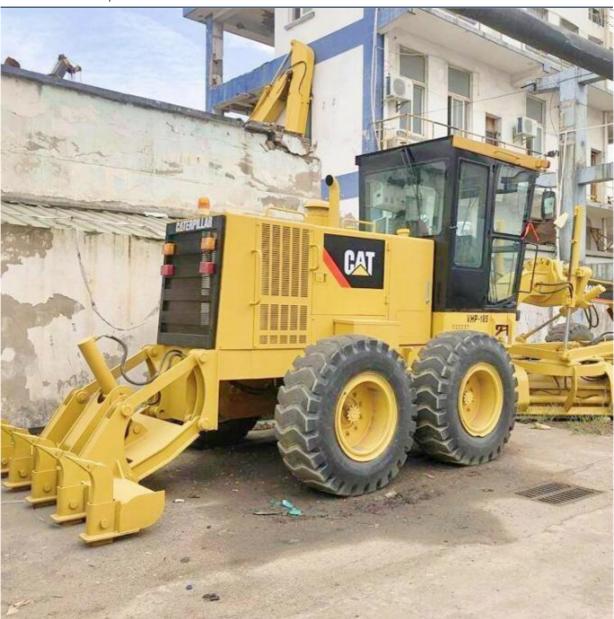

# Caterpillar 140k Grader Good Condition Caterpillar Engine Used Year 2018 Used

• Core Components: Pressure Vessel, Motor, Bearing, Gear,

Engine

Weight: 17000 KG
Engine Brand: Caterpillar
Year: 2018
Working Hours: 2001-4000

Highlight: Good Condition Caterpillar 140k Grader,

Used Caterpillar 140k Grader, 2018 Caterpillar 140k Grader