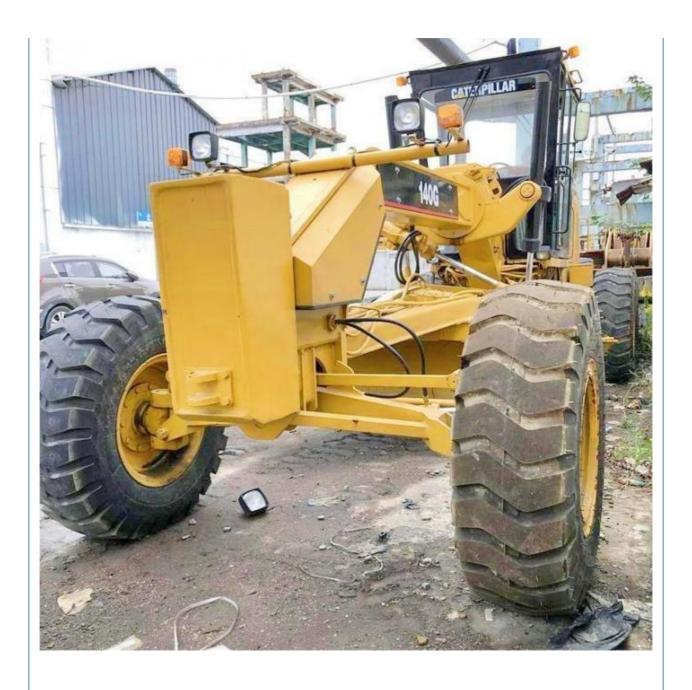

# Caterpillar 140k Grader Good Condition Caterpillar Engine Used Year 2018 Used

• Core Components: Pressure Vessel, Motor, Bearing, Gear,

Engine

Weight: 17000 KG
Engine Brand: Caterpillar
Year: 2018
Working Hours: 2001-4000

Highlight: Good Condition Caterpillar 140k Grader,

Used Caterpillar 140k Grader, 2018 Caterpillar 140k Grader