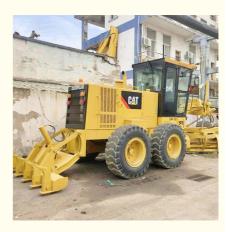

# Caterpillar 140k Grader Good Condition Caterpillar Engine Used Year 2018 Used

• Core Components: Pressure Vessel, Motor, Bearing, Gear,

Engine

Weight: 17000 KG
Engine Brand: Caterpillar
Year: 2018
Working Hours: 2001-4000

Highlight: Good Condition Caterpillar 140k Grader,

Used Caterpillar 140k Grader, 2018 Caterpillar 140k Grader