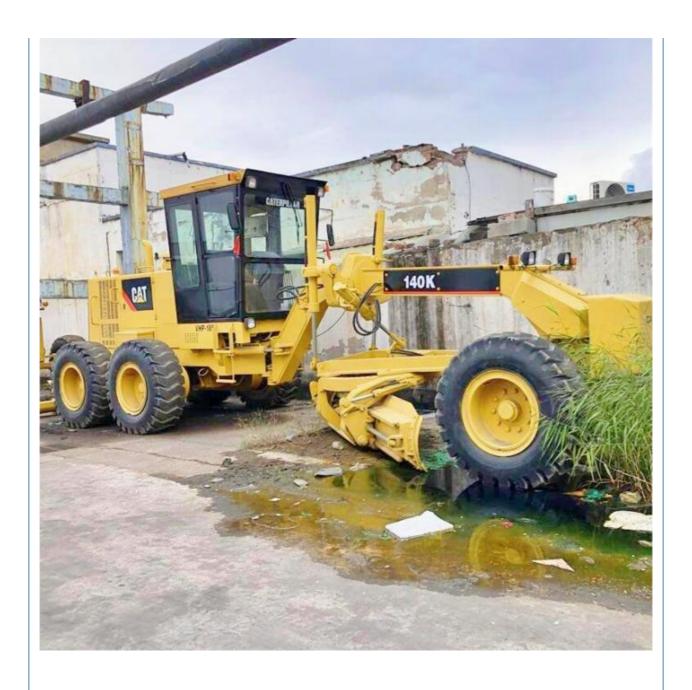

# Caterpillar 140k Grader Good Condition Caterpillar Engine Used Year 2018 Used

• Core Components: Pressure Vessel, Motor, Bearing, Gear,

Engine

Weight: 17000 KG
Engine Brand: Caterpillar
Year: 2018
Working Hours: 2001-4000

Highlight: Good Condition Caterpillar 140k Grader,

Used Caterpillar 140k Grader, 2018 Caterpillar 140k Grader