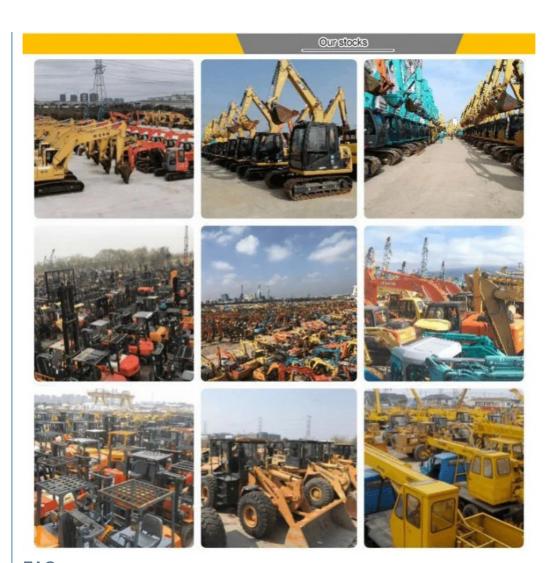

## Company Profile

Shanghai Kaishu Machinery Equipment Co., Ltd was established in 2017, we have our own factory which covers an area of 67,000 square meters, with 200 employees. As a leading used excavator supplier in China, Shanghai Kaishu Machinery Equipment Co., Ltd has numerous construction machinery. Our teams are composed of a purchasing team, a technical support team, a vehicle-parts supply center, a foreign trade sales team and a quality testing center. Our full range of products include: used excavators, used loaders, used graders, used bulldozers, used forklifts, used cranes and other used construction machinery products. Our engineering machines are mainly from China, the United States, Japan, South Korea and other manufacturing countries, quality assurance is our hallmark. Our machines are sold to many regions at home and abroad, and we have rich export experience. In order to serve our customers better, we deal in three thousand units of construction machinery all year round and ensure delivery within 7-30 days after payment. Our team can serve you around the clock (24/7) and we hope to build a long-term business relationship with you.