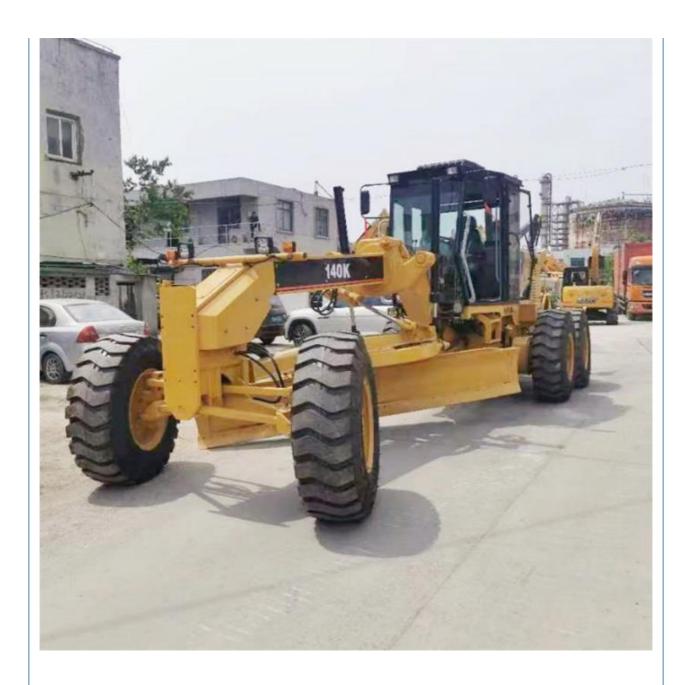

# Caterpillar 140k Grader Good Condition Caterpillar Engine Used Year 2018 Used

• Core Components: Pressure Vessel, Motor, Bearing, Gear,

Engine

Weight: 17000 KG
Engine Brand: Caterpillar
Year: 2018
Working Hours: 2001-4000

Highlight: Good Condition Caterpillar 140k Grader,

Used Caterpillar 140k Grader, 2018 Caterpillar 140k Grader