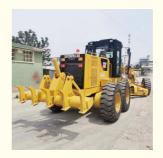

# Caterpillar 140k Grader Good Condition Caterpillar Engine Used Year 2018 Used

• Core Components: Pressure Vessel, Motor, Bearing, Gear,

Engine

Weight: 17000 KG
Engine Brand: Caterpillar
Year: 2018
Working Hours: 2001-4000

Highlight: Good Condition Caterpillar 140k Grader,

Used Caterpillar 140k Grader, 2018 Caterpillar 140k Grader