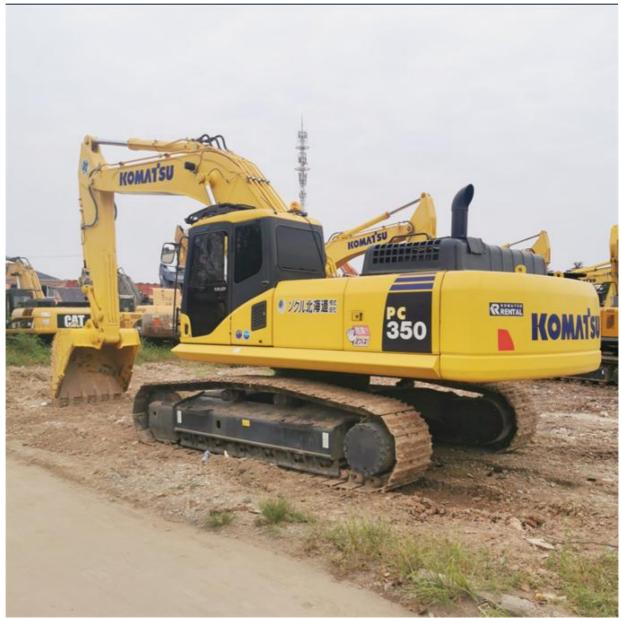

# 180KW Used Komatsu PC350 Excavator with Original Hydraulic Pump in Good Condition

# **Product Specification**

- Showroom Location: None • Operating Weight: 32300 KG 1.4 M<sup>3</sup> Bucket Capacity: • Machine Weight: 35000 KG • Hydraulic Cylinder Brand: Original • Hydraulic Pump Brand: Original • Hydraulic Valve Brand: Original Cummins . Engine Brand: 180 KW • Power:
- Machinery Test Report: Provided
- Video Outgoing-inspection: Provided
- Core Components: Pressure Vessel, Motor, Bearing, Gear, Pump, Gearbox, Engine, PLC
   Year: 2019
   Working Hours: 2000

# More Images