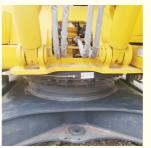

# **Product Specification**

- Showroom Location: None • Operating Weight: 32300 KG 1.4 M<sup>3</sup> Bucket Capacity: • Machine Weight: 35000 KG • Hydraulic Cylinder Brand: Original • Hydraulic Pump Brand: Original • Hydraulic Valve Brand: Original Cummins . Engine Brand: 180 KW • Power:
- Machinery Test Report: Provided
- Video Outgoing-inspection: Provided
- Core Components: Pressure Vessel, Motor, Bearing, Gear, Pump, Gearbox, Engine, PLC
   Year: 2019
   Working Hours: 2000

# More Images