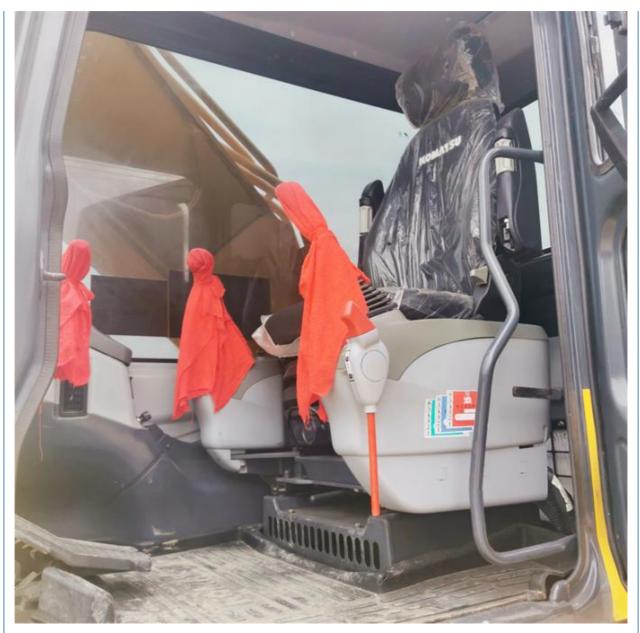

# **Product Specification**

- Showroom Location: None • Operating Weight: 32300 KG 1.4 M<sup>3</sup> Bucket Capacity: • Machine Weight: 35000 KG • Hydraulic Cylinder Brand: Original • Hydraulic Pump Brand: Original • Hydraulic Valve Brand: Original Cummins . Engine Brand: 180 KW • Power:
- Machinery Test Report: Provided
- Video Outgoing-inspection: Provided
- Core Components: Pressure Vessel, Motor, Bearing, Gear, Pump, Gearbox, Engine, PLC
   Year: 2019
   Working Hours: 2000

# More Images