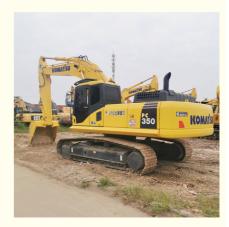

# 180KW Used Komatsu PC350 Excavator with Original Hydraulic Pump in Good Condition

# **Product Specification**

- Showroom Location: None • Operating Weight: 32300 KG 1.4 M<sup>3</sup> Bucket Capacity: • Machine Weight: 35000 KG • Hydraulic Cylinder Brand: Original • Hydraulic Pump Brand: Original • Hydraulic Valve Brand: Original Cummins . Engine Brand: 180 KW • Power:
- Machinery Test Report: Provided
- Video Outgoing-inspection: Provided
- Core Components: Pressure Vessel, Motor, Bearing, Gear, Pump, Gearbox, Engine, PLC
   Year: 2019
   Working Hours: 2000