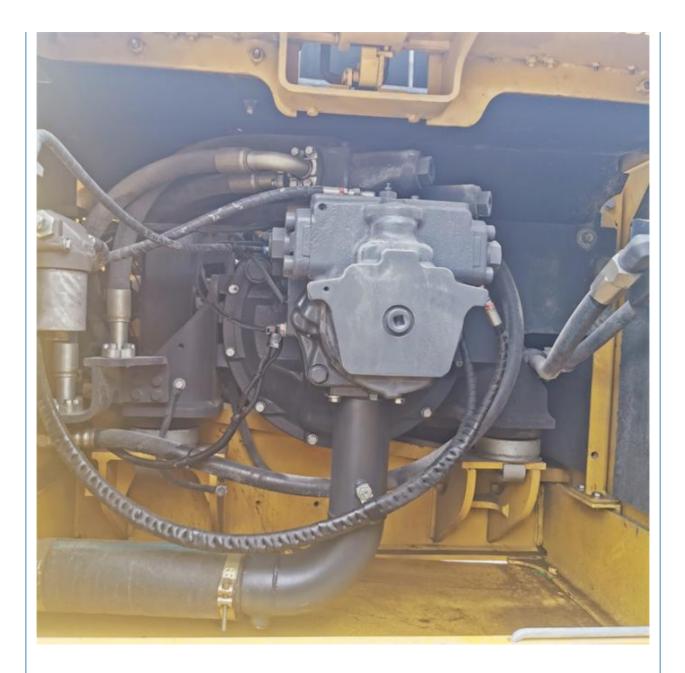

# **Product Specification**

- Showroom Location: None • Operating Weight: 32300 KG 1.4 M<sup>3</sup> Bucket Capacity: • Machine Weight: 35000 KG • Hydraulic Cylinder Brand: Original • Hydraulic Pump Brand: Original • Hydraulic Valve Brand: Original Cummins . Engine Brand: 180 KW • Power:
- Machinery Test Report: Provided
- Video Outgoing-inspection: Provided
- Core Components: Pressure Vessel, Motor, Bearing, Gear, Pump, Gearbox, Engine, PLC
   Year: 2019
   Working Hours: 2000