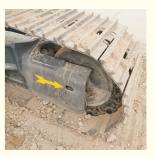

# **Product Specification**

- Showroom Location: None • Operating Weight: 32300 KG 1.4 M<sup>3</sup> Bucket Capacity: • Machine Weight: 35000 KG • Hydraulic Cylinder Brand: Original • Hydraulic Pump Brand: Original • Hydraulic Valve Brand: Original Cummins . Engine Brand: 180 KW • Power:
- Machinery Test Report: Provided
- Video Outgoing-inspection: Provided
- Core Components: Pressure Vessel, Motor, Bearing, Gear, Pump, Gearbox, Engine, PLC
   Year: 2019
   Working Hours: 2000

# More Images