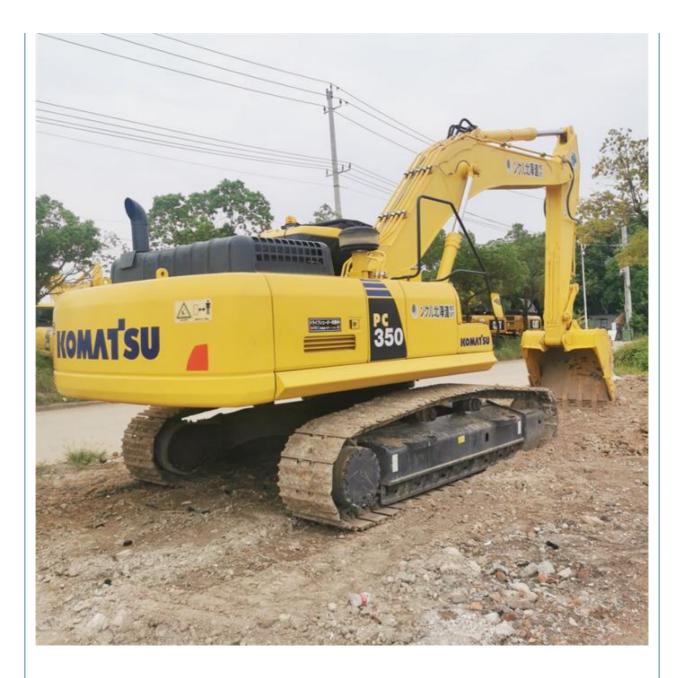

# 180KW Used Komatsu PC350 Excavator with Original Hydraulic Pump in Good Condition

# **Product Specification**

- Showroom Location: None • Operating Weight: 32300 KG 1.4 M<sup>3</sup> Bucket Capacity: • Machine Weight: 35000 KG • Hydraulic Cylinder Brand: Original • Hydraulic Pump Brand: Original • Hydraulic Valve Brand: Original Cummins . Engine Brand: 180 KW • Power:
- Machinery Test Report: Provided
- Video Outgoing-inspection: Provided
- Core Components: Pressure Vessel, Motor, Bearing, Gear, Pump, Gearbox, Engine, PLC
   Year: 2019
   Working Hours: 2000

# More Images