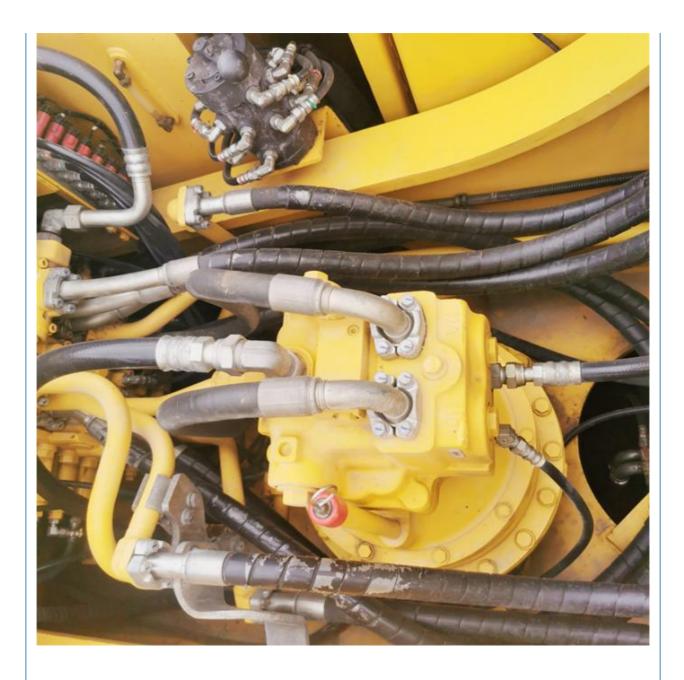

# **Product Specification**

- Showroom Location: None • Operating Weight: 32300 KG 1.4 M<sup>3</sup> Bucket Capacity: • Machine Weight: 35000 KG • Hydraulic Cylinder Brand: Original • Hydraulic Pump Brand: Original • Hydraulic Valve Brand: Original Cummins . Engine Brand: 180 KW • Power:
- Machinery Test Report: Provided
- Video Outgoing-inspection: Provided
- Core Components: Pressure Vessel, Motor, Bearing, Gear, Pump, Gearbox, Engine, PLC
   Year: 2019
   Working Hours: 2000

# More Images