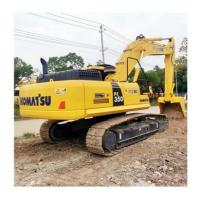

# 180KW Used Komatsu PC350 Excavator with Original Hydraulic Pump in Good Condition

# **Product Specification**

- Showroom Location: None • Operating Weight: 32300 KG 1.4 M<sup>3</sup> Bucket Capacity: • Machine Weight: 35000 KG • Hydraulic Cylinder Brand: Original • Hydraulic Pump Brand: Original • Hydraulic Valve Brand: Original Cummins . Engine Brand: 180 KW • Power:
- Machinery Test Report: Provided
- Video Outgoing-inspection: Provided
- Core Components: Pressure Vessel, Motor, Bearing, Gear, Pump, Gearbox, Engine, PLC
   Year: 2019
   Working Hours: 2000