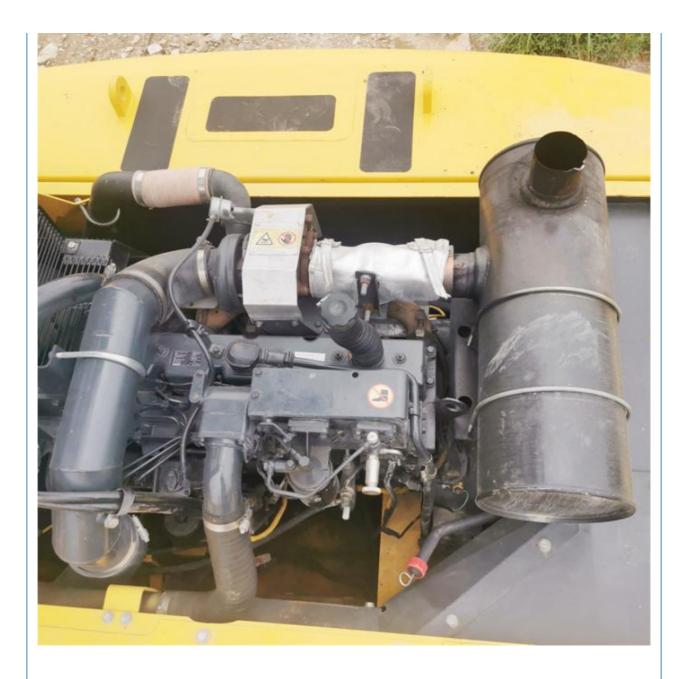

# **Product Specification**

- Showroom Location: None • Operating Weight: 32300 KG 1.4 M<sup>3</sup> Bucket Capacity: • Machine Weight: 35000 KG • Hydraulic Cylinder Brand: Original • Hydraulic Pump Brand: Original • Hydraulic Valve Brand: Original Cummins . Engine Brand: 180 KW • Power:
- Machinery Test Report: Provided
- Video Outgoing-inspection: Provided
- Core Components: Pressure Vessel, Motor, Bearing, Gear, Pump, Gearbox, Engine, PLC
   Year: 2019
   Working Hours: 2000

# More Images