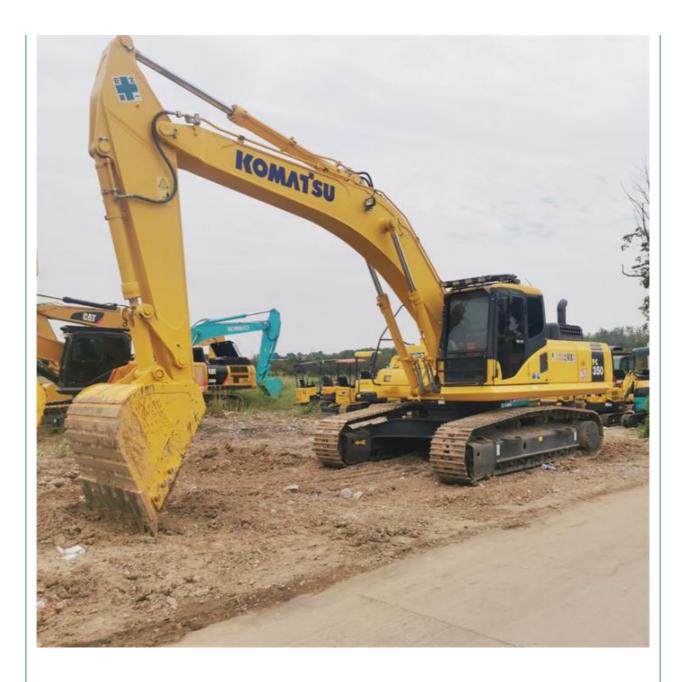

# 180KW Used Komatsu PC350 Excavator with Original Hydraulic Pump in Good Condition

# **Product Specification**

- Showroom Location: None • Operating Weight: 32300 KG 1.4 M<sup>3</sup> Bucket Capacity: • Machine Weight: 35000 KG • Hydraulic Cylinder Brand: Original • Hydraulic Pump Brand: Original • Hydraulic Valve Brand: Original Cummins . Engine Brand: 180 KW • Power:
- Machinery Test Report: Provided
- Video Outgoing-inspection: Provided
- Core Components: Pressure Vessel, Motor, Bearing, Gear, Pump, Gearbox, Engine, PLC
   Year: 2019
   Working Hours: 2000