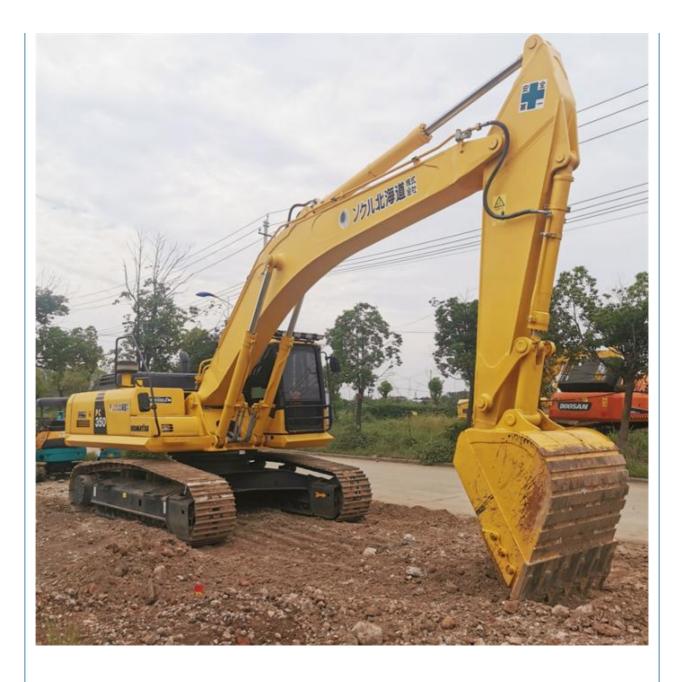

# 180KW Used Komatsu PC350 Excavator with Original Hydraulic Pump in Good Condition

# **Product Specification**

- Showroom Location: None • Operating Weight: 32300 KG 1.4 M<sup>3</sup> Bucket Capacity: • Machine Weight: 35000 KG • Hydraulic Cylinder Brand: Original • Hydraulic Pump Brand: Original • Hydraulic Valve Brand: Original Cummins . Engine Brand: 180 KW • Power:
- Machinery Test Report: Provided
- Video Outgoing-inspection: Provided
- Core Components: Pressure Vessel, Motor, Bearing, Gear, Pump, Gearbox, Engine, PLC
   Year: 2019
   Working Hours: 2000