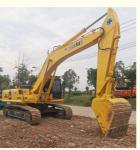

# 180KW Used Komatsu PC350 Excavator with Original Hydraulic Pump in Good Condition

# **Product Specification**

- Showroom Location: None • Operating Weight: 32300 KG 1.4 M<sup>3</sup> Bucket Capacity: • Machine Weight: 35000 KG • Hydraulic Cylinder Brand: Original • Hydraulic Pump Brand: Original • Hydraulic Valve Brand: Original Cummins . Engine Brand: 180 KW • Power:
- Machinery Test Report: Provided
- Video Outgoing-inspection: Provided
- Core Components: Pressure Vessel, Motor, Bearing, Gear, Pump, Gearbox, Engine, PLC
   Year: 2019
   Working Hours: 2000