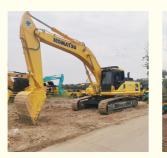

# 180KW Used Komatsu PC350 Excavator with Original Hydraulic Pump in Good Condition

# **Product Specification**

- Showroom Location: None • Operating Weight: 32300 KG 1.4 M<sup>3</sup> Bucket Capacity: • Machine Weight: 35000 KG • Hydraulic Cylinder Brand: Original • Hydraulic Pump Brand: Original • Hydraulic Valve Brand: Original Cummins . Engine Brand: 180 KW • Power:
- Machinery Test Report: Provided
- Video Outgoing-inspection: Provided
- Core Components: Pressure Vessel, Motor, Bearing, Gear, Pump, Gearbox, Engine, PLC
   Year: 2019
   Working Hours: 2000