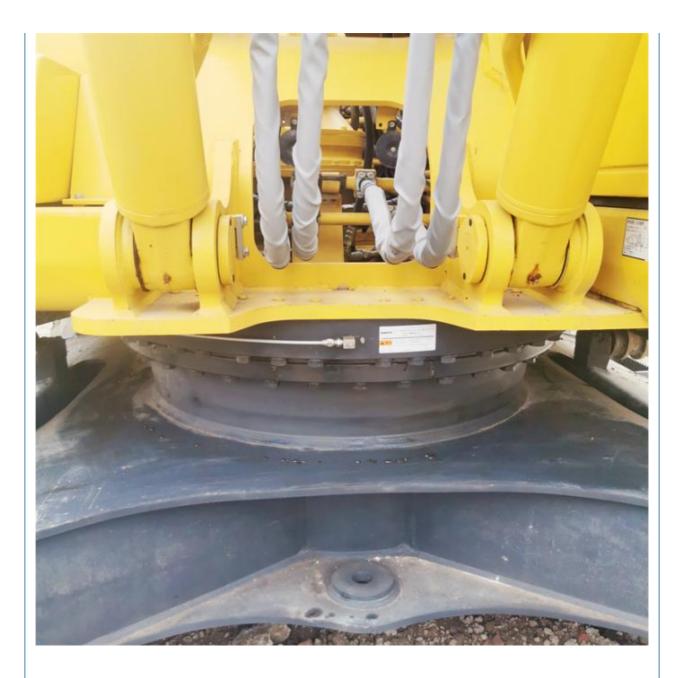

# **Product Specification**

- Showroom Location: None • Operating Weight: 32300 KG 1.4 M<sup>3</sup> Bucket Capacity: • Machine Weight: 35000 KG • Hydraulic Cylinder Brand: Original • Hydraulic Pump Brand: Original • Hydraulic Valve Brand: Original Cummins . Engine Brand: 180 KW • Power:
- Machinery Test Report: Provided
- Video Outgoing-inspection: Provided
- Core Components: Pressure Vessel, Motor, Bearing, Gear, Pump, Gearbox, Engine, PLC
   Year: 2019
   Working Hours: 2000