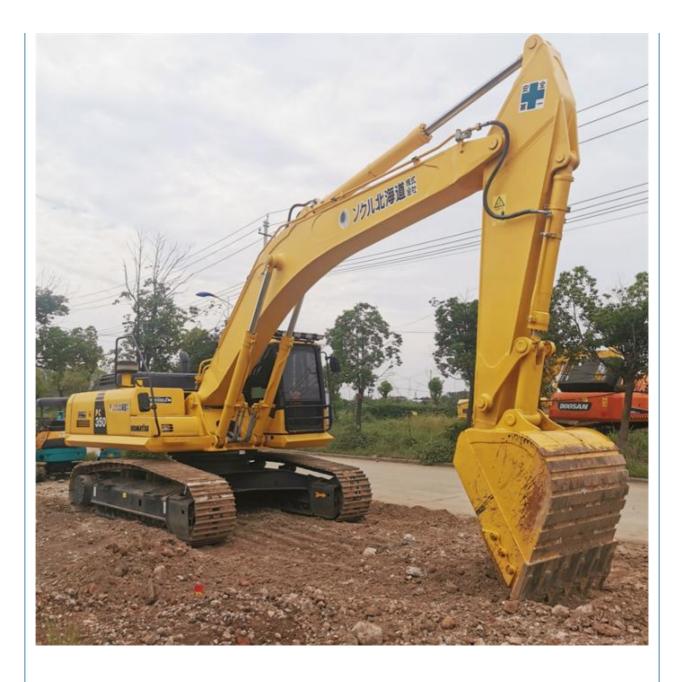

# Good Condition 35 Ton Used Koamtsu PC350-7 Excavator with 2000 Working Hours in Japan

#### **Product Specification**

• Showroom Location: None 32300 KG • Operating Weight: 1.4 M<sup>3</sup> Bucket Capacity: • Machine Weight: 35000 KG • Hydraulic Cylinder Brand: Original • Hydraulic Pump Brand: Original • Hydraulic Valve Brand: Original • Engine Brand: Cummins 180 KW • Power: • Machinery Test Report: Provided • Video Outgoing-inspection: Provided • Core Components: Pressure Vessel, Motor, Bearing, Gear, Pump, Gearbox, Engine, PLC • Year: 2019