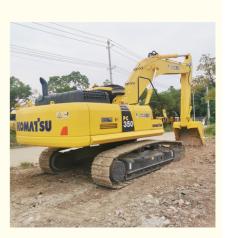

# Good Condition 35 Ton Used Koamtsu PC350-7 Excavator with 2000 Working Hours in Japan

#### **Product Specification**

• Showroom Location: None 32300 KG • Operating Weight: 1.4 M<sup>3</sup> Bucket Capacity: • Machine Weight: 35000 KG • Hydraulic Cylinder Brand: Original • Hydraulic Pump Brand: Original • Hydraulic Valve Brand: Original • Engine Brand: Cummins 180 KW • Power: • Machinery Test Report: Provided • Video Outgoing-inspection: Provided • Core Components: Pressure Vessel, Motor, Bearing, Gear, Pump, Gearbox, Engine, PLC • Year: 2019