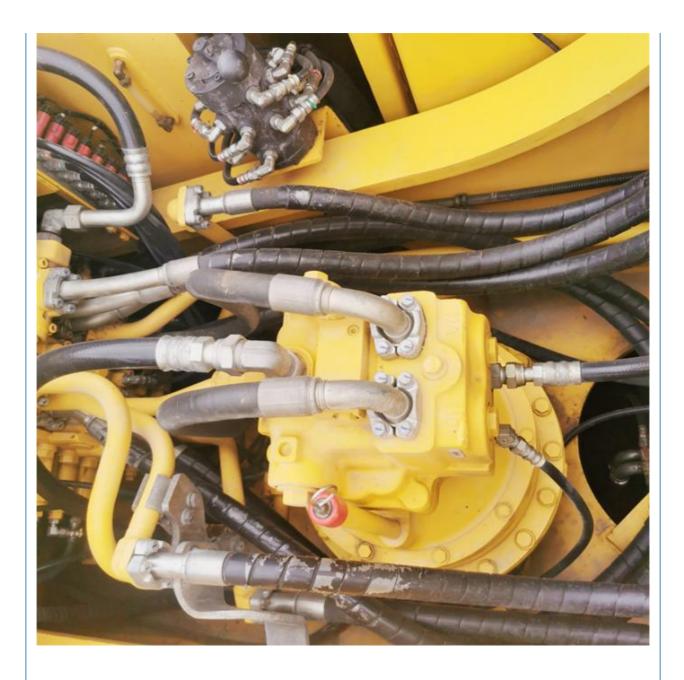

#### **Product Specification**

• Showroom Location: None 32300 KG • Operating Weight: 1.4 M<sup>3</sup> Bucket Capacity: • Machine Weight: 35000 KG • Hydraulic Cylinder Brand: Original • Hydraulic Pump Brand: Original • Hydraulic Valve Brand: Original • Engine Brand: Cummins 180 KW • Power: • Machinery Test Report: Provided • Video Outgoing-inspection: Provided • Core Components: Pressure Vessel, Motor, Bearing, Gear, Pump, Gearbox, Engine, PLC • Year: 2019

### More Images

Working Hours: