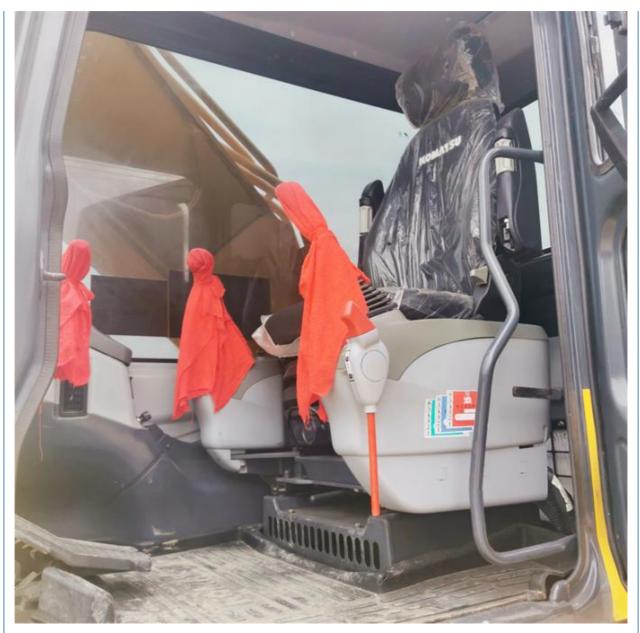

# Good Condition 35 Ton Used Koamtsu PC350-7 Excavator with 2000 Working Hours in Japan

### **Basic Information**

- Place of Origin:
- Price:
- Japan \$38,000.00/units 1-3 units



#### **Product Specification**

• Showroom Location: None 32300 KG • Operating Weight: 1.4 M<sup>3</sup> Bucket Capacity: • Machine Weight: 35000 KG • Hydraulic Cylinder Brand: Original • Hydraulic Pump Brand: Original • Hydraulic Valve Brand: Original • Engine Brand: Cummins 180 KW • Power: • Machinery Test Report: Provided • Video Outgoing-inspection: Provided • Core Components: Pressure Vessel, Motor, Bearing, Gear, Pump, Gearbox, Engine, PLC • Year: 2019

2000



### More Images

Working Hours:









## Product Description



















# Models Of Excavators We Sell

| Komatsu used<br>excavator  | PC20/PC30/PC35/PC40/PC50/PC55/PC56/PC60/PC70/PC75/PC78/PC10<br>0/PC110/PC120/PC128/PC130/PC138/PC150/PC160/PC200/PC210/PC22<br>0/PC228/PC240/PC270/PC300/PC350/PC360/PC400/PC450/PC460/PC49<br>0/PC650 |
|----------------------------|--------------------------------------------------------------------------------------------------------------------------------------------------------------------------------------------------------|
| Carter used excavator      | CAT303/CAT305/CAT305.5/CAT306/CAT307/CAT308/CAT311/CAT312/C<br>AT313/CAT315/CAT318/CAT320/CAT323/CAT324/CAT325/CAT326/CAT3<br>29/CAT330/CAT336/CAT340/CAT345/CAT349/CAT375                             |
| Doosan used excavator      | DH(DX)35/55/60/70/75/80/150/200/215/220