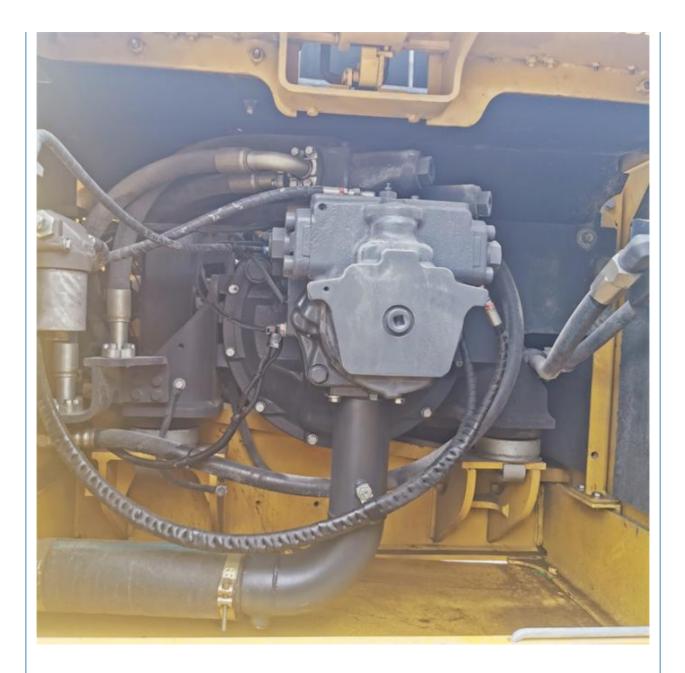

#### **Product Specification**

• Showroom Location: None 32300 KG • Operating Weight: 1.4 M<sup>3</sup> Bucket Capacity: • Machine Weight: 35000 KG • Hydraulic Cylinder Brand: Original • Hydraulic Pump Brand: Original • Hydraulic Valve Brand: Original • Engine Brand: Cummins 180 KW • Power: • Machinery Test Report: Provided • Video Outgoing-inspection: Provided • Core Components: Pressure Vessel, Motor, Bearing, Gear, Pump, Gearbox, Engine, PLC • Year: 2019