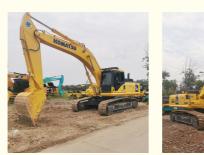

# Good Condition 35 Ton Used Koamtsu PC350-7 Excavator with 2000 Working Hours in Japan

#### **Product Specification**

• Showroom Location: None 32300 KG • Operating Weight: 1.4 M<sup>3</sup> Bucket Capacity: • Machine Weight: 35000 KG • Hydraulic Cylinder Brand: Original • Hydraulic Pump Brand: Original • Hydraulic Valve Brand: Original • Engine Brand: Cummins 180 KW • Power: • Machinery Test Report: Provided • Video Outgoing-inspection: Provided • Core Components: Pressure Vessel, Motor, Bearing, Gear, Pump, Gearbox, Engine, PLC • Year: 2019