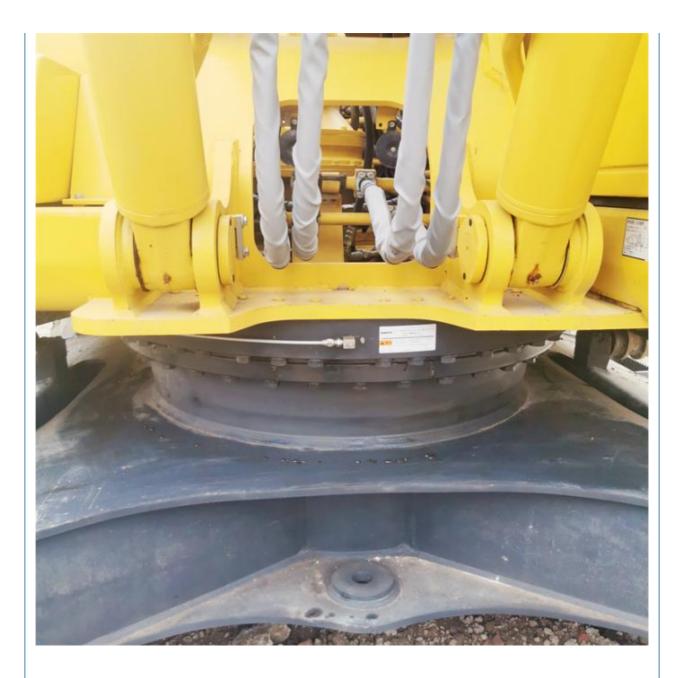

#### **Product Specification**

• Showroom Location: None 32300 KG • Operating Weight: 1.4 M<sup>3</sup> Bucket Capacity: • Machine Weight: 35000 KG • Hydraulic Cylinder Brand: Original • Hydraulic Pump Brand: Original • Hydraulic Valve Brand: Original • Engine Brand: Cummins 180 KW • Power: • Machinery Test Report: Provided • Video Outgoing-inspection: Provided • Core Components: Pressure Vessel, Motor, Bearing, Gear, Pump, Gearbox, Engine, PLC • Year: 2019