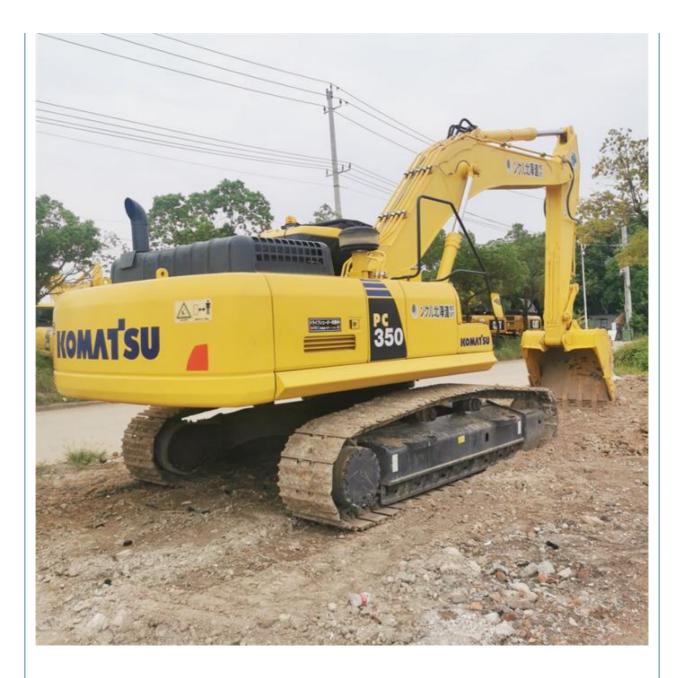

# Good Condition 35 Ton Used Koamtsu PC350-7 Excavator with 2000 Working Hours in Japan

#### **Product Specification**

• Showroom Location: None 32300 KG • Operating Weight: 1.4 M<sup>3</sup> Bucket Capacity: • Machine Weight: 35000 KG • Hydraulic Cylinder Brand: Original • Hydraulic Pump Brand: Original • Hydraulic Valve Brand: Original • Engine Brand: Cummins 180 KW • Power: • Machinery Test Report: Provided • Video Outgoing-inspection: Provided • Core Components: Pressure Vessel, Motor, Bearing, Gear, Pump, Gearbox, Engine, PLC • Year: 2019