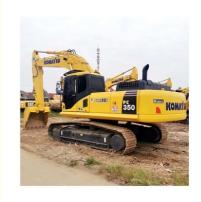

# Good Condition 35 Ton Used Koamtsu PC350-7 Excavator with 2000 Working Hours in Japan

#### **Product Specification**

• Showroom Location: None 32300 KG • Operating Weight: 1.4 M<sup>3</sup> Bucket Capacity: • Machine Weight: 35000 KG • Hydraulic Cylinder Brand: Original • Hydraulic Pump Brand: Original • Hydraulic Valve Brand: Original • Engine Brand: Cummins 180 KW • Power: • Machinery Test Report: Provided • Video Outgoing-inspection: Provided • Core Components: Pressure Vessel, Motor, Bearing, Gear, Pump, Gearbox, Engine, PLC • Year: 2019