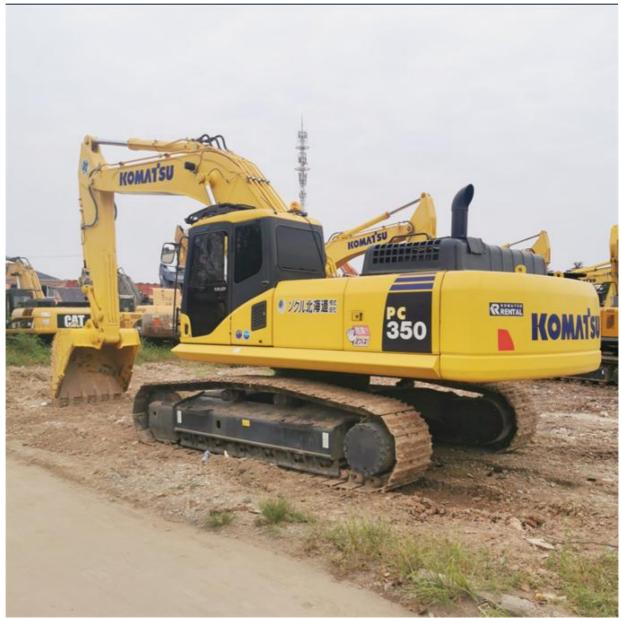

# Good Condition 35 Ton Used Koamtsu PC350-7 Excavator with 2000 Working Hours in Japan

#### **Product Specification**

• Showroom Location: None 32300 KG • Operating Weight: 1.4 M<sup>3</sup> Bucket Capacity: • Machine Weight: 35000 KG • Hydraulic Cylinder Brand: Original • Hydraulic Pump Brand: Original • Hydraulic Valve Brand: Original • Engine Brand: Cummins 180 KW • Power: • Machinery Test Report: Provided • Video Outgoing-inspection: Provided • Core Components: Pressure Vessel, Motor, Bearing, Gear, Pump, Gearbox, Engine, PLC • Year: 2019