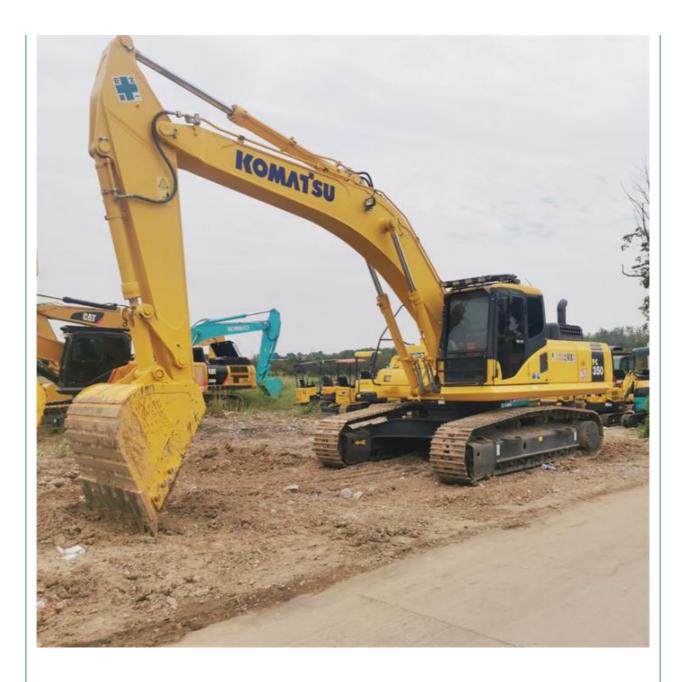

# Good Condition 35 Ton Used Koamtsu PC350-7 Excavator with 2000 Working Hours in Japan

#### **Product Specification**

• Showroom Location: None 32300 KG • Operating Weight: 1.4 M<sup>3</sup> Bucket Capacity: • Machine Weight: 35000 KG • Hydraulic Cylinder Brand: Original • Hydraulic Pump Brand: Original • Hydraulic Valve Brand: Original • Engine Brand: Cummins 180 KW • Power: • Machinery Test Report: Provided • Video Outgoing-inspection: Provided • Core Components: Pressure Vessel, Motor, Bearing, Gear, Pump, Gearbox, Engine, PLC • Year: 2019