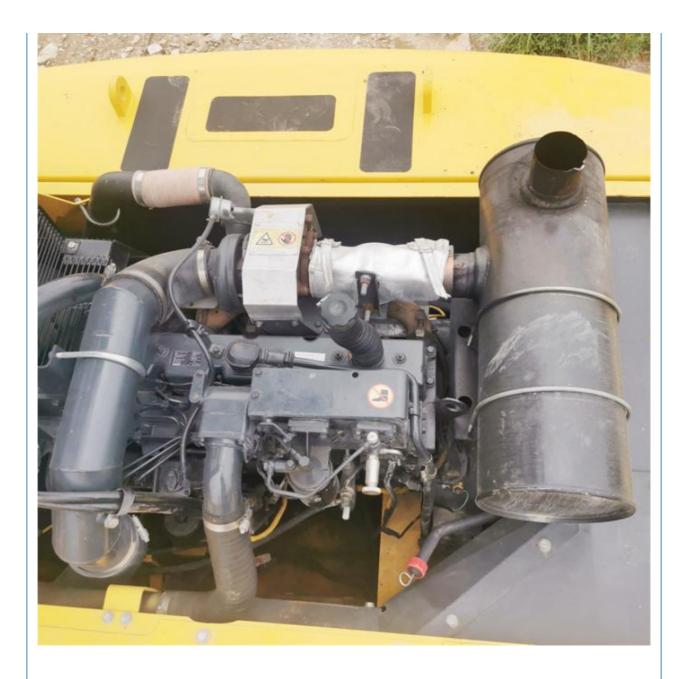

#### **Product Specification**

• Showroom Location: None 32300 KG • Operating Weight: 1.4 M<sup>3</sup> Bucket Capacity: • Machine Weight: 35000 KG • Hydraulic Cylinder Brand: Original • Hydraulic Pump Brand: Original • Hydraulic Valve Brand: Original • Engine Brand: Cummins 180 KW • Power: • Machinery Test Report: Provided • Video Outgoing-inspection: Provided • Core Components: Pressure Vessel, Motor, Bearing, Gear, Pump, Gearbox, Engine, PLC • Year: 2019

### More Images

Working Hours: