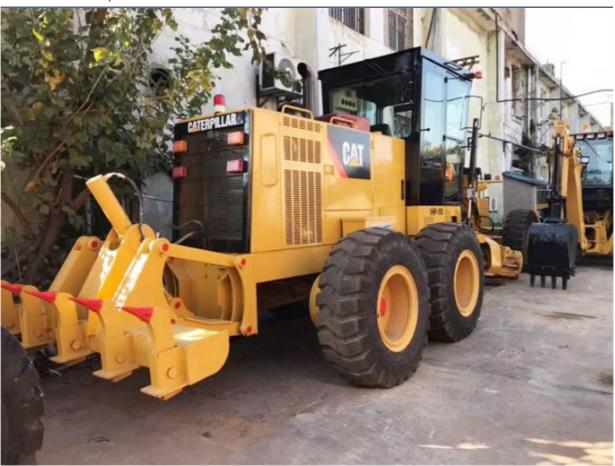

# Year 2018 Used Caterpillar 140H Grader Good Condition 17000 KG

• Core Components: Pressure Vessel, Motor, Bearing, Gear,

Engine

Weight: 17000 KG
Engine Brand: Caterpillar
Year: 2018
Working Hours: 2001-4000

Highlight: 17000 KG Used Caterpillar 140H Grader,

Year 2010 Head Caterpillar 400H Grader

The second of the

Year 2018 Used Caterpillar 140H Grader, Good Condition Used Caterpillar 140H Grader