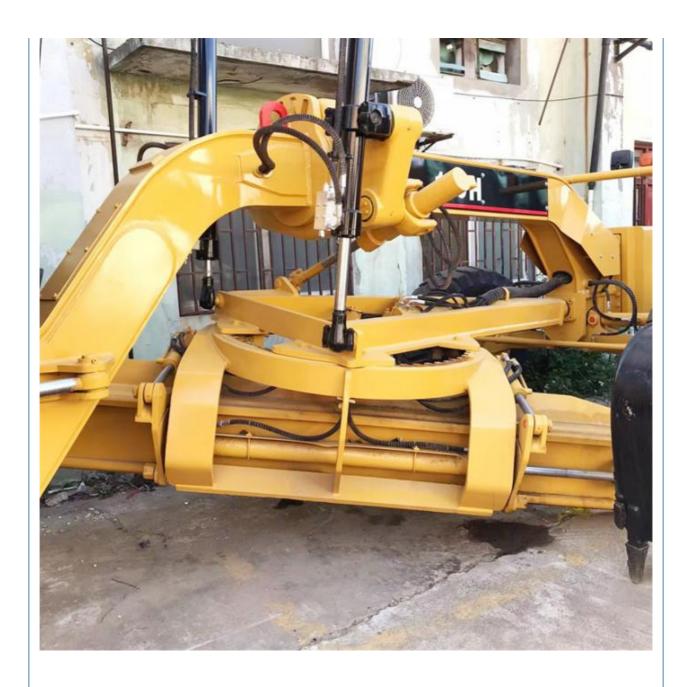

# Year 2018 Used Caterpillar 140H Grader Good Condition 17000 KG

### **Basic Information**

• Place of Origin: USA

• Price: \$30,000.00/units 1-3 units



## **Product Specification**

• Applicable Industries: Manufacturing Plant, Food & Beverage

Factory, Farms, Home Use, Construction

Works

Showroom Location: NoneVideo Outgoing-inspection: ProvidedMachinery Test Report: Provided

• Core Components: Pressure Vessel, Motor, Bearing, Gear,

Engine

Weight: 17000 KG
Engine Brand: Caterpillar
Year: 2018
Working Hours: 2001-4000

Highlight: 17000 KG Used Caterpillar 140H Grader,

Year 2010 Head Caterpillar 400H Grader

The second of the

Year 2018 Used Caterpillar 140H Grader, Good Condition Used Caterpillar 140H Grader



## More Images









# **Product Description**





















# Company Profile

Shanghai Kaishu Machinery Equipment Co., Ltd was established in 2017, we have our own factory which covers an area of 67,000 square meters, with 200 employees. As a leading used excavator supplier in China, Shanghai Kaishu Machinery Equipment Co., Ltd has numerous construction machinery. Our teams are composed of a purchasing team, a technical support team, a vehicle-parts supply center, a foreign trade sales team and a quality testing center. Our full range of products include: used excavators, used loaders, used graders, used bulldozers, used forklifts, used cranes and other used construction machinery products. Our engineering machines are mainly from China, the United States, Japan, South Korea and other manufacturing countries, quality assurance is our