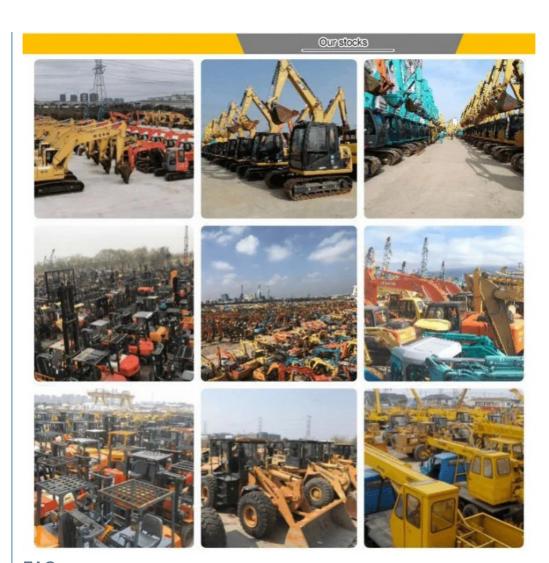

# Company Profile

Shanghai Kaishu Machinery Equipment Co., Ltd was established in 2017, we have our own factory which covers an area of 67,000 square meters, with 200 employees. As a leading used excavator supplier in China, Shanghai Kaishu Machinery Equipment Co., Ltd has numerous construction machinery. Our teams are composed of a purchasing team, a technical support team, a vehicle-parts supply center, a foreign trade sales team and a quality testing center. Our full range of products include: used excavators, used loaders, used graders, used bulldozers, used forklifts, used cranes and other used construction machinery products. Our engineering machines are mainly from China, the United States, Japan, South Korea and other manufacturing countries, quality assurance is our hallmark. Our machines are sold to many regions at home and abroad, and we have rich export experience. In order to serve our customers better, we deal in three thousand units of construction machinery all year round and ensure delivery within 7-30 days after payment. Our team can serve you around the clock (24/7) and we hope to build a long-term business relationship with you.

### 3. Is it convenient to visit you?

You are welcome to visit us. So you can see how many used excavators we have in stock and the condition of them. We can pick you up at Shanghai Air port.

gavin\_kaishu@163.com