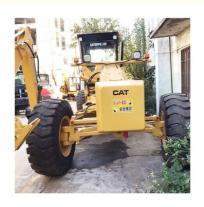

# Year 2018 Used Caterpillar 140H Grader Good Condition 17000 KG

• Core Components: Pressure Vessel, Motor, Bearing, Gear,

Engine

Weight: 17000 KG
Engine Brand: Caterpillar
Year: 2018
Working Hours: 2001-4000

Highlight: 17000 KG Used Caterpillar 140H Grader,

Year 2010 Head Caterpillar 400H Grader

The second of the

Year 2018 Used Caterpillar 140H Grader, Good Condition Used Caterpillar 140H Grader