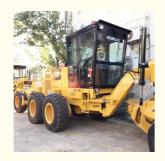

# Year 2018 Used Caterpillar 140H Grader Good Condition 17000 KG

• Core Components: Pressure Vessel, Motor, Bearing, Gear,

Engine

Weight: 17000 KG
Engine Brand: Caterpillar
Year: 2018
Working Hours: 2001-4000

Highlight: 17000 KG Used Caterpillar 140H Grader,

Year 2010 Head Caterpillar 400H Grader

The second of the

Year 2018 Used Caterpillar 140H Grader, Good Condition Used Caterpillar 140H Grader