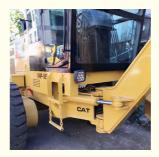

# Year 2018 Used Caterpillar 140H Grader Good Condition 17000 KG

• Core Components: Pressure Vessel, Motor, Bearing, Gear,

Engine

Weight: 17000 KG
Engine Brand: Caterpillar
Year: 2018
Working Hours: 2001-4000

Highlight: 17000 KG Used Caterpillar 140H Grader,

Year 2010 Head Caterpillar 400H Grader

The second of the

Year 2018 Used Caterpillar 140H Grader, Good Condition Used Caterpillar 140H Grader