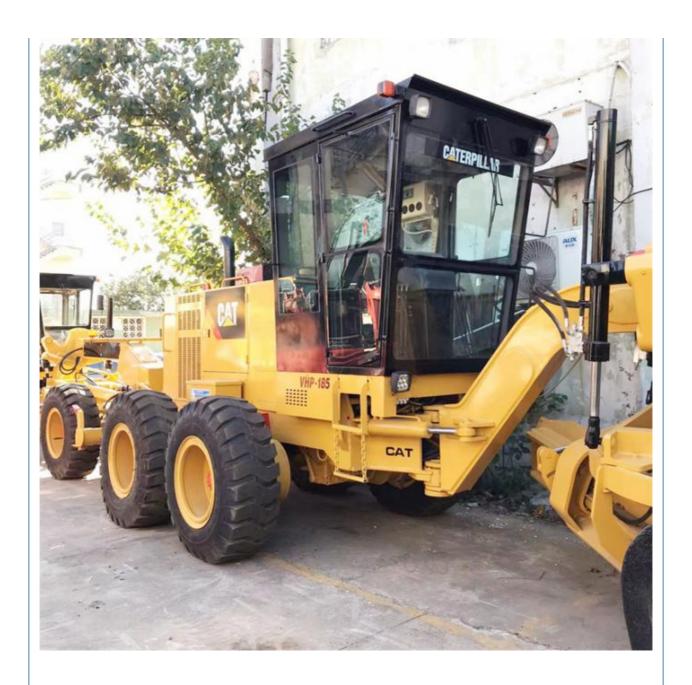

# Year 2018 Used Caterpillar 140H Grader Good Condition 17000 KG

• Core Components: Pressure Vessel, Motor, Bearing, Gear,

Engine

Weight: 17000 KG
Engine Brand: Caterpillar
Year: 2018
Working Hours: 2001-4000

Highlight: 17000 KG Used Caterpillar 140H Grader,

Year 2010 Head Caterpillar 400H Grader

The second of the

Year 2018 Used Caterpillar 140H Grader, Good Condition Used Caterpillar 140H Grader