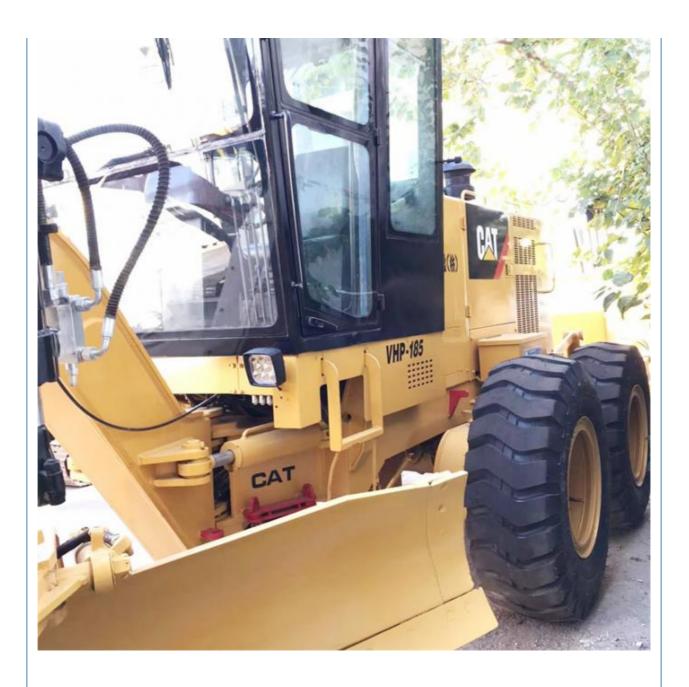

# Year 2018 Used Caterpillar 140H Grader Good Condition 17000 KG

### **Basic Information**

• Place of Origin: USA

• Price: \$30,000.00/units 1-3 units



## **Product Specification**

• Applicable Industries: Manufacturing Plant, Food & Beverage

Factory, Farms, Home Use, Construction

Works

Showroom Location: NoneVideo Outgoing-inspection: ProvidedMachinery Test Report: Provided

• Core Components: Pressure Vessel, Motor, Bearing, Gear,

Engine

Weight: 17000 KG
Engine Brand: Caterpillar
Year: 2018
Working Hours: 2001-4000

Highlight: 17000 KG Used Caterpillar 140H Grader,

Year 2010 Head Caterpillar 400H Grader

The second of the

Year 2018 Used Caterpillar 140H Grader, Good Condition Used Caterpillar 140H Grader



## More Images









# **Product Description**





















# Company Profile

Shanghai Kaishu Machinery Equipment Co., Ltd was established in 2017, we have our own factory which covers an area of 67,000 square meters, with 200 employees. As a leading used excavator supplier in China, Shanghai Kaishu Machinery Equipment Co., Ltd has numerous construction machinery. Our teams are composed of a purchasing team, a technical support team, a vehicle-parts supply center, a foreign trade sales team and a quality testing center. Our full range of products include: used excavators, used loaders, used graders, used bulldozers, used forklifts, used cranes and other used construction machinery products. Our engineering machines are mainly from China, the United States, Japan, South Korea and other manufacturing countries, quality assurance is our hal