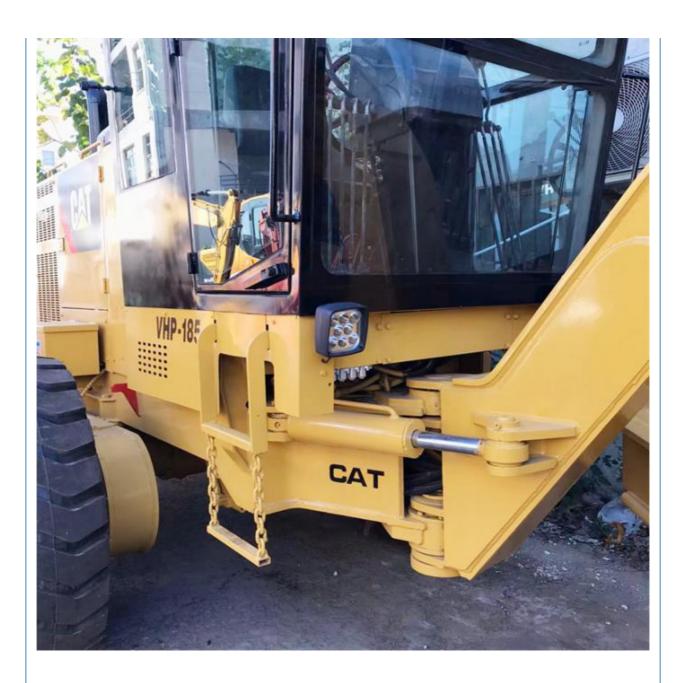

# Year 2018 Used Caterpillar 140H Grader Good Condition 17000 KG

### **Basic Information**

• Place of Origin: USA

• Price: \$30,000.00/units 1-3 units



## **Product Specification**

• Applicable Industries: Manufacturing Plant, Food & Beverage

Factory, Farms, Home Use, Construction

Works

Showroom Location: NoneVideo Outgoing-inspection: ProvidedMachinery Test Report: Provided

• Core Components: Pressure Vessel, Motor, Bearing, Gear,

Engine

Weight: 17000 KG
Engine Brand: Caterpillar
Year: 2018
Working Hours: 2001-4000

Highlight: 17000 KG Used Caterpillar 140H Grader,

Year 2010 Head Caterpillar 400H Grader

The second of the

Year 2018 Used Caterpillar 140H Grader, Good Condition Used Caterpillar 140H Grader



## More Images









# **Product Description**





















# Company Profile

Shanghai Kaishu Machinery Equipment Co., Ltd was established in 2017, we have our own factory which covers an area of 67,000 square meters, with 200 employees. As a leading used excavator supplier in China, Shanghai Kaishu Machinery Equipment Co., Ltd has numerous construction machinery. Our teams are composed of a purchasing team, a technical support team, a vehicle-parts supply center, a foreign trade sales team and a quality testing center. Our full range of products include: used excavators, used loaders, used graders, used bulldozers, used forklifts, used cranes and other used construction machinery products. Our engineering machines are mainly from China, the United States, Japan, South Korea and other manufacturing countries, quality assurance is our h