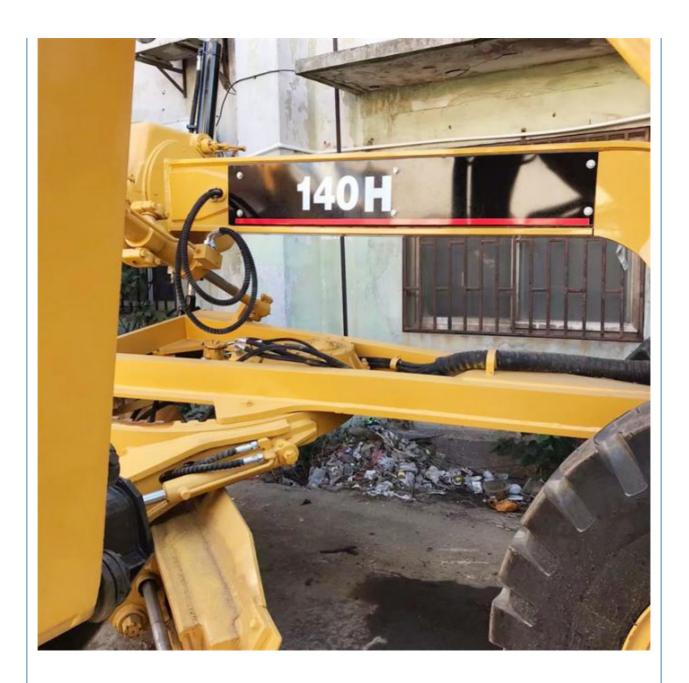

# Year 2018 Used Caterpillar 140H Grader Good Condition 17000 KG

• Core Components: Pressure Vessel, Motor, Bearing, Gear,

Engine

Weight: 17000 KG
Engine Brand: Caterpillar
Year: 2018
Working Hours: 2001-4000

Highlight: 17000 KG Used Caterpillar 140H Grader,

Year 2010 Head Caterpillar 400H Grader

The second of the

Year 2018 Used Caterpillar 140H Grader, Good Condition Used Caterpillar 140H Grader