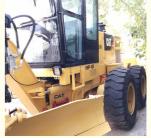

# Year 2018 Used Caterpillar 140H Grader Good Condition 17000 KG

• Core Components: Pressure Vessel, Motor, Bearing, Gear,

Engine

Weight: 17000 KG
Engine Brand: Caterpillar
Year: 2018
Working Hours: 2001-4000

Highlight: 17000 KG Used Caterpillar 140H Grader,

Year 2010 Head Caterpillar 400H Grader

The second of the

Year 2018 Used Caterpillar 140H Grader, Good Condition Used Caterpillar 140H Grader