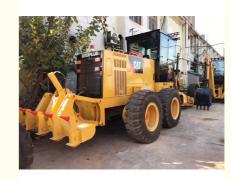

# Year 2018 Used Caterpillar 140H Grader Good Condition 17000 KG

• Core Components: Pressure Vessel, Motor, Bearing, Gear,

Engine

Weight: 17000 KG
Engine Brand: Caterpillar
Year: 2018
Working Hours: 2001-4000

Highlight: 17000 KG Used Caterpillar 140H Grader,

Year 2010 Head Caterpillar 400H Grader

The second of the

Year 2018 Used Caterpillar 140H Grader, Good Condition Used Caterpillar 140H Grader