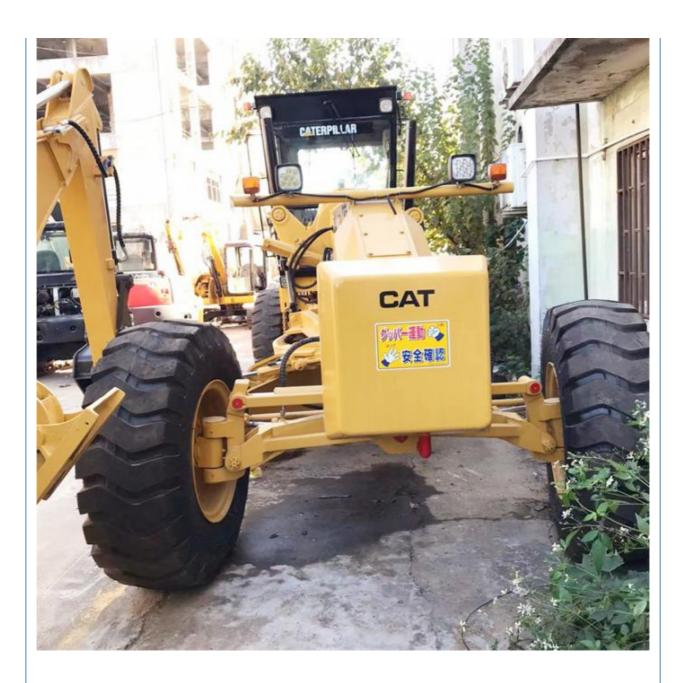

# Year 2018 Used Caterpillar 140H Grader Good Condition 17000 KG

### **Basic Information**

• Place of Origin: USA

• Price: \$30,000.00/units 1-3 units



## **Product Specification**

• Applicable Industries: Manufacturing Plant, Food & Beverage

Factory, Farms, Home Use, Construction

Works

Showroom Location: NoneVideo Outgoing-inspection: ProvidedMachinery Test Report: Provided

• Core Components: Pressure Vessel, Motor, Bearing, Gear,

Engine

Weight: 17000 KG
Engine Brand: Caterpillar
Year: 2018
Working Hours: 2001-4000

Highlight: 17000 KG Used Caterpillar 140H Grader,

Year 2010 Head Caterpillar 400H Grader

The second of the

Year 2018 Used Caterpillar 140H Grader, Good Condition Used Caterpillar 140H Grader



## More Images









# **Product Description**





















# Company Profile

Shanghai Kaishu Machinery Equipment Co., Ltd was established in 2017, we have our own factory which covers an area of 67,000 square meters, with 200 employees. As a leading used excavator supplier in China, Shanghai Kaishu Machinery Equipment Co., Ltd has numerous construction machinery. Our teams are composed of a purchasing team, a technical support team, a vehicle-parts supply center, a foreign trade sales team and a quality testing center. Our full range of products include: used excavators, used loaders, used graders, used bulldozers, used forklifts, used cranes and other used construction machinery products. Our engineering machines are mainly from China, the United States, Japan, South Korea and other manufacturing countries, quality assurance is o