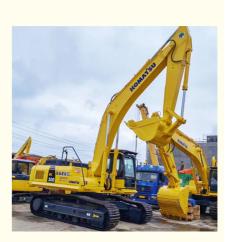

# 30 Ton Used Komatsu PC300 Excavator with Original Hydraulic Cylinder in Good Condition

#### **Product Specification**

• Showroom Location: None • Operating Weight: 31200 KG 1.4 M<sup>3</sup> Bucket Capacity: • Machine Weight: 30000 KG • Hydraulic Cylinder Brand: Original • Hydraulic Pump Brand: Original • Hydraulic Valve Brand: Original Cummins . Engine Brand: 180 KW • Power: • Machinery Test Report: Provided • Video Outgoing-inspection: Provided Core Components: Pressure Vessel, Motor, Bearing, Gear, Pump, Gearbox, Engine, PLC • Year: 2022