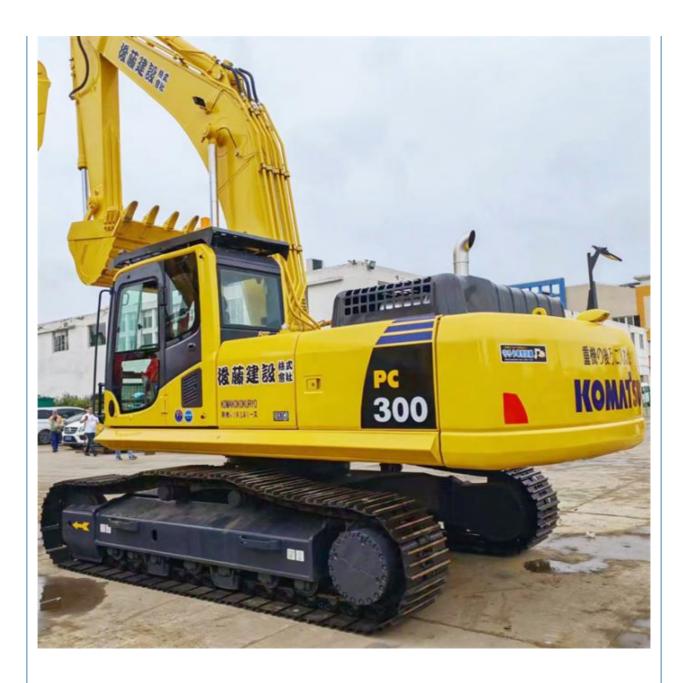

# 30 Ton Used Komatsu PC300 Excavator with Original Hydraulic Cylinder in Good Condition

#### **Product Specification**

• Showroom Location: None • Operating Weight: 31200 KG 1.4 M<sup>3</sup> Bucket Capacity: • Machine Weight: 30000 KG • Hydraulic Cylinder Brand: Original • Hydraulic Pump Brand: Original • Hydraulic Valve Brand: Original Cummins . Engine Brand: 180 KW • Power: • Machinery Test Report: Provided • Video Outgoing-inspection: Provided Core Components: Pressure Vessel, Motor, Bearing, Gear, Pump, Gearbox, Engine, PLC • Year: 2022