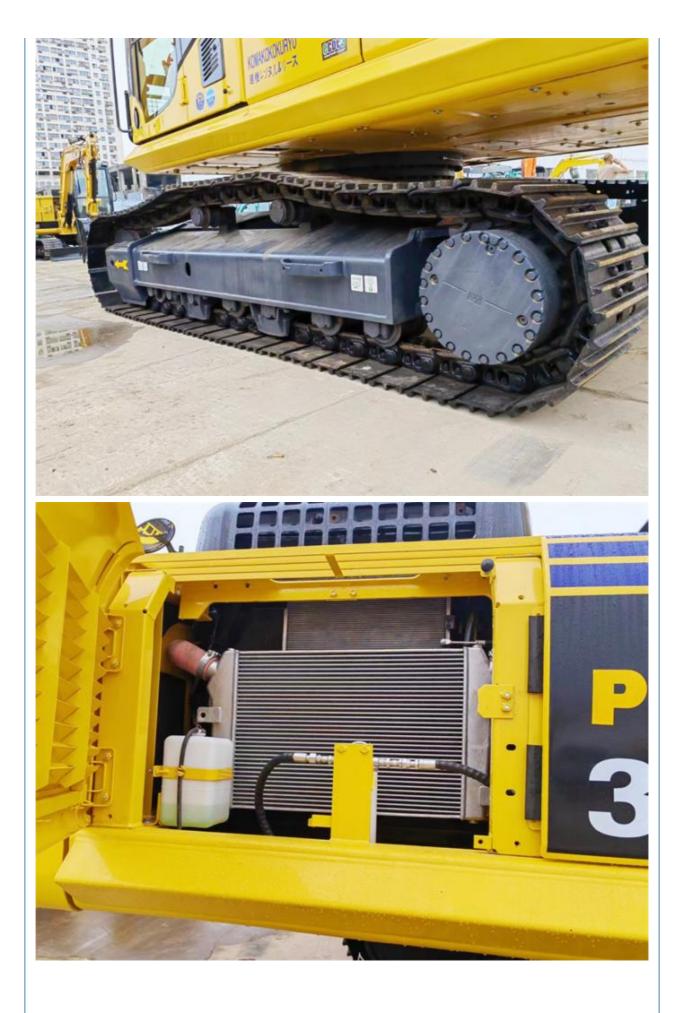

#### **Product Specification**

• Showroom Location: None • Operating Weight: 31200 KG 1.4 M<sup>3</sup> Bucket Capacity: • Machine Weight: 30000 KG • Hydraulic Cylinder Brand: Original • Hydraulic Pump Brand: Original • Hydraulic Valve Brand: Original Cummins . Engine Brand: 180 KW • Power: • Machinery Test Report: Provided • Video Outgoing-inspection: Provided Core Components: Pressure Vessel, Motor, Bearing, Gear, Pump, Gearbox, Engine, PLC • Year: 2022

# More Images

Working Hours: