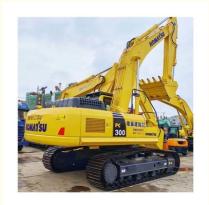

# 30 Ton Used Komatsu PC300 Excavator with Original Hydraulic Cylinder in Good Condition

#### **Product Specification**

• Showroom Location: None • Operating Weight: 31200 KG 1.4 M<sup>3</sup> Bucket Capacity: • Machine Weight: 30000 KG • Hydraulic Cylinder Brand: Original • Hydraulic Pump Brand: Original • Hydraulic Valve Brand: Original Cummins . Engine Brand: 180 KW • Power: • Machinery Test Report: Provided • Video Outgoing-inspection: Provided Core Components: Pressure Vessel, Motor, Bearing, Gear, Pump, Gearbox, Engine, PLC • Year: 2022