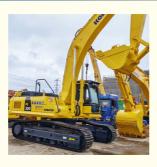

# 30 Ton Used Komatsu PC300 Excavator with Original Hydraulic Cylinder in Good Condition

#### **Product Specification**

• Showroom Location: None • Operating Weight: 31200 KG 1.4 M<sup>3</sup> Bucket Capacity: • Machine Weight: 30000 KG • Hydraulic Cylinder Brand: Original • Hydraulic Pump Brand: Original • Hydraulic Valve Brand: Original Cummins . Engine Brand: 180 KW • Power: • Machinery Test Report: Provided • Video Outgoing-inspection: Provided Core Components: Pressure Vessel, Motor, Bearing, Gear, Pump, Gearbox, Engine, PLC • Year: 2022