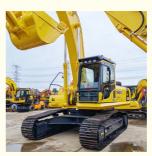

# 30 Ton Used Komatsu PC300 Excavator with Original Hydraulic Cylinder in Good Condition

#### **Product Specification**

• Showroom Location: None • Operating Weight: 31200 KG 1.4 M<sup>3</sup> Bucket Capacity: • Machine Weight: 30000 KG • Hydraulic Cylinder Brand: Original • Hydraulic Pump Brand: Original • Hydraulic Valve Brand: Original Cummins . Engine Brand: 180 KW • Power: • Machinery Test Report: Provided • Video Outgoing-inspection: Provided Core Components: Pressure Vessel, Motor, Bearing, Gear, Pump, Gearbox, Engine, PLC • Year: 2022