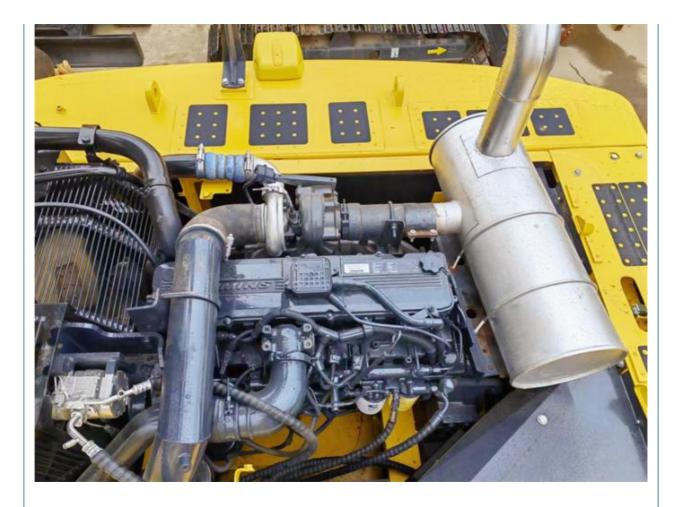

#### **Product Specification**

• Showroom Location: None • Operating Weight: 31200 KG 1.4 M<sup>3</sup> Bucket Capacity: • Machine Weight: 30000 KG • Hydraulic Cylinder Brand: Original • Hydraulic Pump Brand: Original • Hydraulic Valve Brand: Original Cummins . Engine Brand: 180 KW • Power: • Machinery Test Report: Provided • Video Outgoing-inspection: Provided Core Components: Pressure Vessel, Motor, Bearing, Gear, Pump, Gearbox, Engine, PLC • Year: 2022

# More Images

Working Hours: