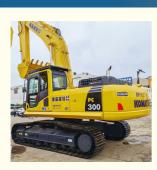

# 30 Ton Used Komatsu PC300 Excavator with Original Hydraulic Cylinder in Good Condition

#### **Product Specification**

• Showroom Location: None • Operating Weight: 31200 KG 1.4 M<sup>3</sup> Bucket Capacity: • Machine Weight: 30000 KG • Hydraulic Cylinder Brand: Original • Hydraulic Pump Brand: Original • Hydraulic Valve Brand: Original Cummins . Engine Brand: 180 KW • Power: • Machinery Test Report: Provided • Video Outgoing-inspection: Provided Core Components: Pressure Vessel, Motor, Bearing, Gear, Pump, Gearbox, Engine, PLC • Year: 2022