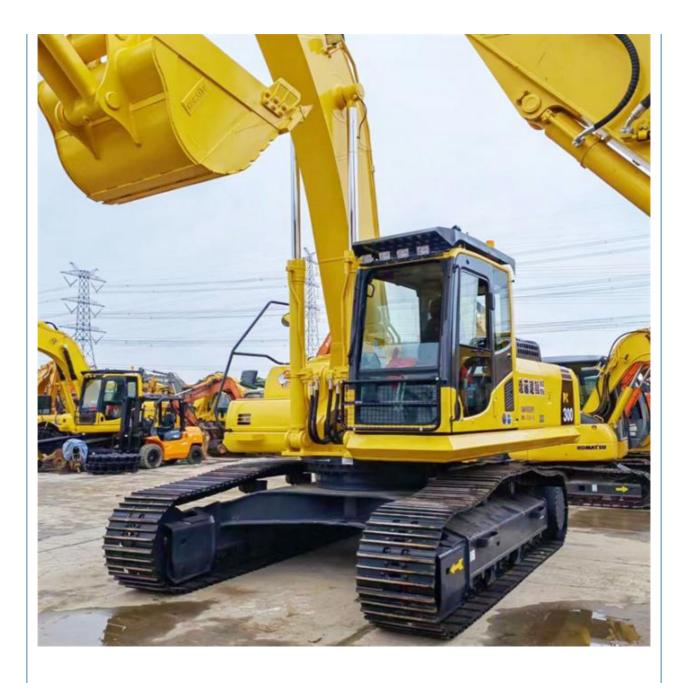

# 30 Ton Used Komatsu PC300 Excavator with Original Hydraulic Cylinder in Good Condition

#### **Product Specification**

• Showroom Location: None • Operating Weight: 31200 KG 1.4 M<sup>3</sup> Bucket Capacity: • Machine Weight: 30000 KG • Hydraulic Cylinder Brand: Original • Hydraulic Pump Brand: Original • Hydraulic Valve Brand: Original Cummins . Engine Brand: 180 KW • Power: • Machinery Test Report: Provided • Video Outgoing-inspection: Provided Core Components: Pressure Vessel, Motor, Bearing, Gear, Pump, Gearbox, Engine, PLC • Year: 2022