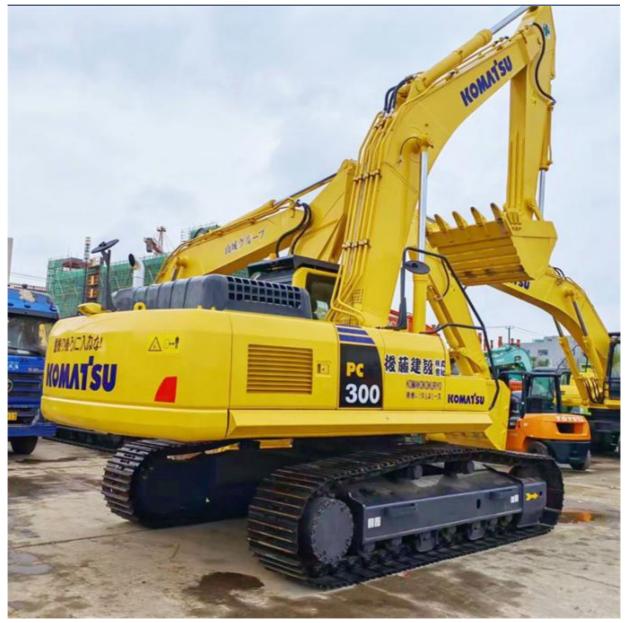

# 30 Ton Used Komatsu PC300 Excavator with Original Hydraulic Cylinder in Good Condition

#### **Product Specification**

• Showroom Location: None • Operating Weight: 31200 KG 1.4 M<sup>3</sup> Bucket Capacity: • Machine Weight: 30000 KG • Hydraulic Cylinder Brand: Original • Hydraulic Pump Brand: Original • Hydraulic Valve Brand: Original Cummins . Engine Brand: 180 KW • Power: • Machinery Test Report: Provided • Video Outgoing-inspection: Provided Core Components: Pressure Vessel, Motor, Bearing, Gear, Pump, Gearbox, Engine, PLC • Year: 2022