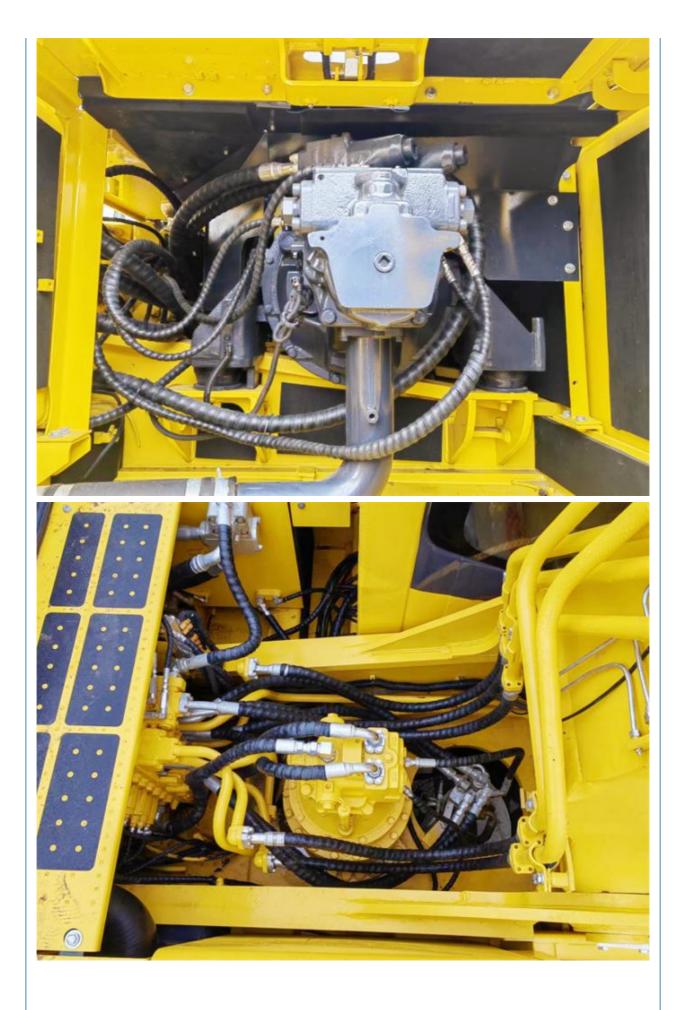

#### **Product Specification**

• Showroom Location: None • Operating Weight: 31200 KG 1.4 M<sup>3</sup> Bucket Capacity: • Machine Weight: 30000 KG • Hydraulic Cylinder Brand: Original • Hydraulic Pump Brand: Original • Hydraulic Valve Brand: Original Cummins . Engine Brand: 180 KW • Power: • Machinery Test Report: Provided • Video Outgoing-inspection: Provided Core Components: Pressure Vessel, Motor, Bearing, Gear, Pump, Gearbox, Engine, PLC • Year: 2022

# More Images

Working Hours: