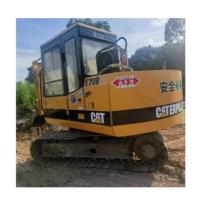

# Used Excavator CAT E70B with Original Hydraulic Pump and Automatic Air Condition

## **Product Specification**

Showroom Location: None · Operating Weight: 6920KG 0.28m<sup>3</sup> . Bucket Capacity: • Machine Weight: 8000 KG • Hydraulic Cylinder Brand: Original • Hydraulic Pump Brand: Original Hydraulic Valve Brand: Original CAT . Engine Brand: 40.3 KW • Power: • Machinery Test Report: Provided • Video Outgoing-inspection: Provided