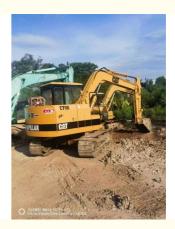

# Used Excavator CAT E70B with Original Hydraulic Pump and Automatic Air Condition

## **Product Specification**

Showroom Location: None · Operating Weight: 6920KG 0.28m<sup>3</sup> . Bucket Capacity: • Machine Weight: 8000 KG • Hydraulic Cylinder Brand: Original • Hydraulic Pump Brand: Original Hydraulic Valve Brand: Original CAT . Engine Brand: 40.3 KW • Power: • Machinery Test Report: Provided • Video Outgoing-inspection: Provided