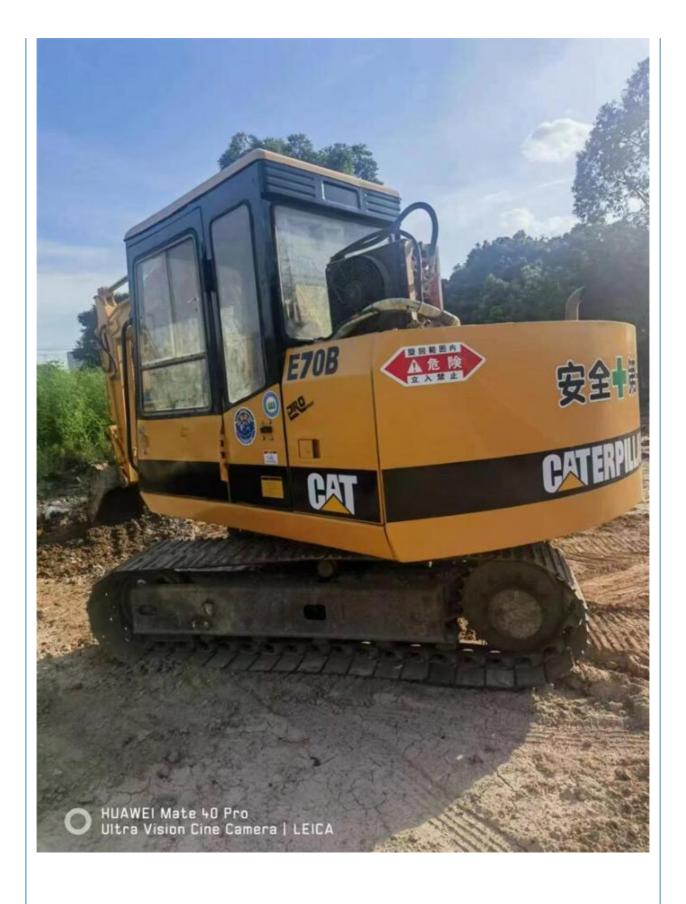

# Used Excavator CAT E70B with Original Hydraulic Pump and Automatic Air Condition

## **Product Specification**

Showroom Location: None · Operating Weight: 6920KG 0.28m<sup>3</sup> . Bucket Capacity: • Machine Weight: 8000 KG • Hydraulic Cylinder Brand: Original • Hydraulic Pump Brand: Original Hydraulic Valve Brand: Original CAT . Engine Brand: 40.3 KW • Power: • Machinery Test Report: Provided • Video Outgoing-inspection: Provided

# More Images