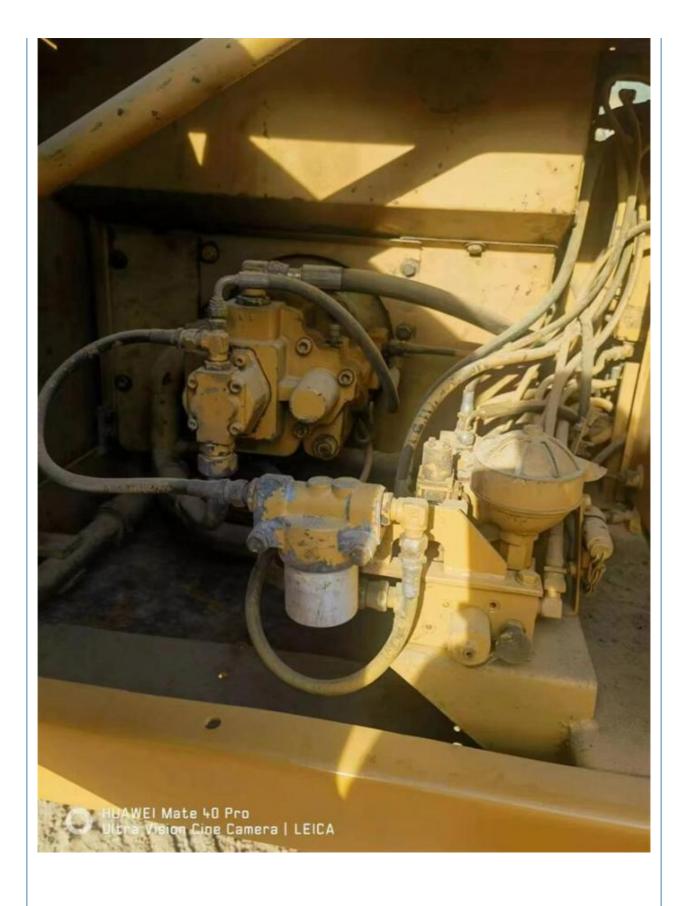

## **Product Specification**

Showroom Location: None · Operating Weight: 6920KG 0.28m<sup>3</sup> . Bucket Capacity: • Machine Weight: 8000 KG • Hydraulic Cylinder Brand: Original • Hydraulic Pump Brand: Original Hydraulic Valve Brand: Original CAT . Engine Brand: 40.3 KW • Power: • Machinery Test Report: Provided • Video Outgoing-inspection: Provided

# More Images