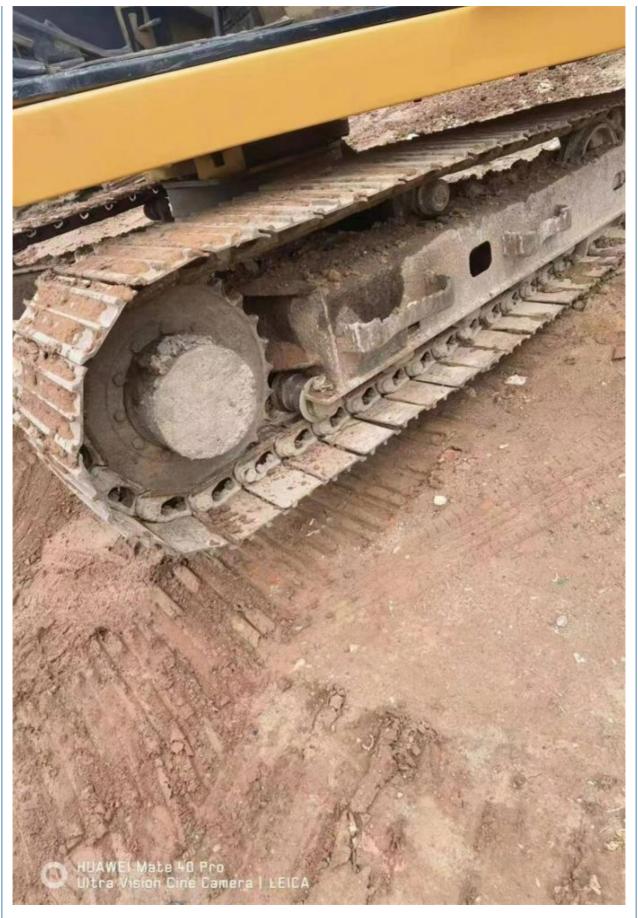

# Used Excavator CAT E70B with Original Hydraulic Pump and Automatic Air Condition

#### **Basic Information**

Place of Origin: Japan

• Price: \$11,000.00/units 1-3 units



## **Product Specification**

Showroom Location: None · Operating Weight: 6920KG 0.28m<sup>3</sup> . Bucket Capacity: • Machine Weight: 8000 KG • Hydraulic Cylinder Brand: Original • Hydraulic Pump Brand: Original Hydraulic Valve Brand: Original CAT . Engine Brand: 40.3 KW • Power: • Machinery Test Report: Provided • Video Outgoing-inspection: Provided

• Core Components: Pressure Vessel, Motor, Bearing, Gear,

Pump, Gearbox, Engine, PLC

Year: 2018Working Hours: 4820



# More Images









## **Product Description**





















## Models Of Excavators We Sell

Komatsu used excavator

PC20/PC30/PC35/PC40/PC50/PC55/PC56/PC60/PC70/PC75/PC78/PC10 0/PC110/PC120/PC128/PC130/PC138/PC150/PC160/PC200/PC210/PC22 0/PC228/PC240/PC270/PC300/PC350/PC360/PC400/PC450/PC460/PC49 0/PC650

Carter used excavator

CAT303/CAT305/CAT305.5/CAT306/CAT307/CAT308/CAT311/CAT312/C AT313/CAT315/CAT318/CAT320/CAT323/CAT324/CAT325/CAT326/CAT3 29/CAT330/CAT336/CAT340/CAT345/CAT349/CAT375

DH(DX)35/55/60/70/75/80/150/200/215/220/225/235/260/300/350/370/420/ Doosan used excavator

500/530

SY16/SY35/SY55/SY60/SY65/SY75/SY85/SY95/SY115/SY135/SY155/SY Sany used excavator

205/SY215/SY235/SY265/SY305/SY335/SY365

EX50/EX55/EX60/EX100/EX120/EX200/ZX50/ZX55/ZX60/ZX70/ZX75/ZX1 Hitachi used excavator

20/ZX125/ZX130/ZX135/ZX200/ZX210/ZX230/ZX240/ZX250/