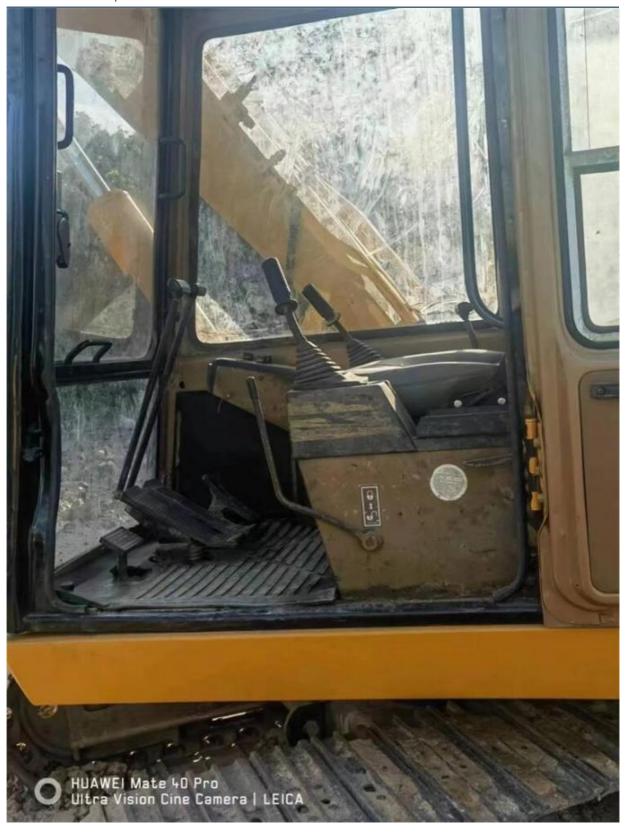

# Used Excavator CAT E70B with Original Hydraulic Pump and Automatic Air Condition

#### **Basic Information**

Place of Origin: Japan

• Price: \$11,000.00/units 1-3 units



## **Product Specification**

Showroom Location: None · Operating Weight: 6920KG 0.28m<sup>3</sup> . Bucket Capacity: • Machine Weight: 8000 KG • Hydraulic Cylinder Brand: Original • Hydraulic Pump Brand: Original Hydraulic Valve Brand: Original CAT . Engine Brand: 40.3 KW • Power: • Machinery Test Report: Provided • Video Outgoing-inspection: Provided

• Core Components: Pressure Vessel, Motor, Bearing, Gear,

Pump, Gearbox, Engine, PLC

Year: 2018Working Hours: 4820



# More Images









## **Product Description**





















## Models Of Excavators We Sell

Komatsu used excavator

PC20/PC30/PC35/PC40/PC50/PC55/PC56/PC60/PC70/PC75/PC78/PC10 0/PC110/PC120/PC128/PC130/PC138/PC150/PC160/PC200/PC210/PC22 0/PC228/PC240/PC270/PC300/PC350/PC360/PC400/PC450/PC460/PC49 0/PC650

Carter used excavator

CAT303/CAT305/CAT305.5/CAT306/CAT307/CAT308/CAT311/CAT312/C AT313/CAT315/CAT318/CAT320/CAT323/CAT324/CAT325/CAT326/CAT3 29/CAT330/CAT336/CAT340/CAT345/CAT349/CAT375

DH(DX)35/55/60/70/75/80/150/200/215/220/225/235/260/300/350/370/420/ Doosan used excavator

500/530

SY16/SY35/SY55/SY60/SY65/SY75/SY85/SY95/SY115/SY135/SY155/SY Sany used excavator

205/SY215/SY235/SY265/SY305/SY335/SY365

EX50/EX55/EX60/EX100/EX120/EX200/ZX50/ZX55/ZX60/ZX70/ZX75/ZX1 Hitachi used excavator

20/ZX125/ZX130/ZX135/ZX200/ZX210/