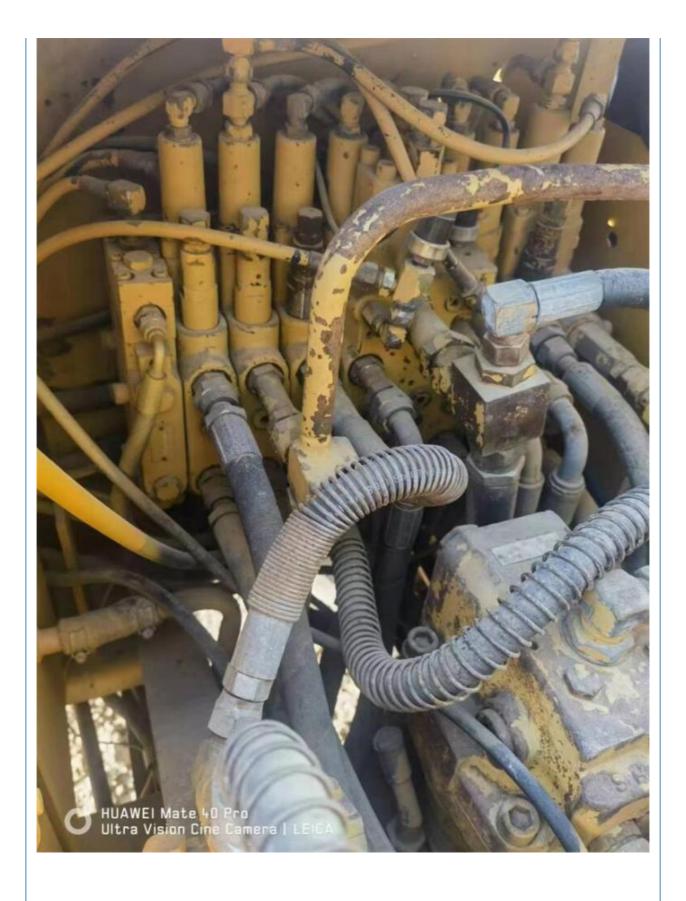

# More Images

## **Product Specification**

Showroom Location: None · Operating Weight: 6920KG 0.28m<sup>3</sup> . Bucket Capacity: • Machine Weight: 8000 KG • Hydraulic Cylinder Brand: Original • Hydraulic Pump Brand: Original Hydraulic Valve Brand: Original CAT . Engine Brand: 40.3 KW • Power: • Machinery Test Report: Provided • Video Outgoing-inspection: Provided