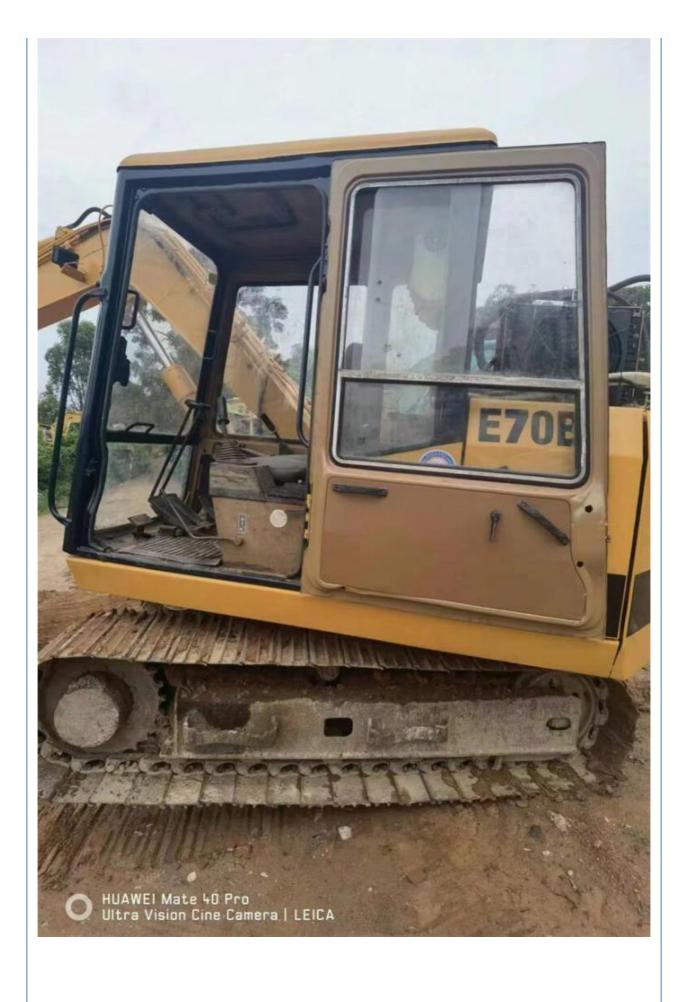

# Used Excavator CAT E70B with Original Hydraulic Pump and Automatic Air Condition

#### **Basic Information**

Place of Origin: Japan

• Price: \$11,000.00/units 1-3 units



## **Product Specification**

Showroom Location: None · Operating Weight: 6920KG 0.28m<sup>3</sup> . Bucket Capacity: • Machine Weight: 8000 KG • Hydraulic Cylinder Brand: Original • Hydraulic Pump Brand: Original Hydraulic Valve Brand: Original CAT . Engine Brand: 40.3 KW • Power: • Machinery Test Report: Provided • Video Outgoing-inspection: Provided

• Core Components: Pressure Vessel, Motor, Bearing, Gear,

Pump, Gearbox, Engine, PLC

Year: 2018Working Hours: 4820



# More Images









## **Product Description**





















## Models Of Excavators We Sell

Komatsu used excavator

PC20/PC30/PC35/PC40/PC50/PC55/PC56/PC60/PC70/PC75/PC78/PC10 0/PC110/PC120/PC128/PC130/PC138/PC150/PC160/PC200/PC210/PC22 0/PC228/PC240/PC270/PC300/PC350/PC360/PC400/PC450/PC460/PC49 0/PC650

Carter used excavator

CAT303/CAT305/CAT305.5/CAT306/CAT307/CAT308/CAT311/CAT312/C AT313/CAT315/CAT318/CAT320/CAT323/CAT324/CAT325/CAT326/CAT3 29/CAT330/CAT336/CAT340/CAT345/CAT349/CAT375

DH(DX)35/55/60/70/75/80/150/200/215/220/225/235/260/300/350/370/420/ Doosan used excavator

500/530

SY16/SY35/SY55/SY60/SY65/SY75/SY85/SY95/SY115/SY135/SY155/SY Sany used excavator

205/SY215/SY235/SY265/SY305/SY335/SY365

EX50/EX55/EX60/EX100/EX120/EX200/ZX50/ZX55/ZX60/ZX70/ZX75/ZX1 Hitachi used excavator

20/ZX125/ZX130/ZX135/ZX200/ZX210/ZX230/ZX240/ZX25