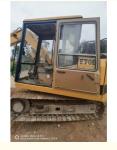

# Used Excavator CAT E70B with Original Hydraulic Pump and Automatic Air Condition

#### **Basic Information**

Place of Origin: Japan

• Price: \$11,000.00/units 1-3 units



## **Product Specification**

Showroom Location: None · Operating Weight: 6920KG 0.28m<sup>3</sup> . Bucket Capacity: • Machine Weight: 8000 KG • Hydraulic Cylinder Brand: Original • Hydraulic Pump Brand: Original Hydraulic Valve Brand: Original CAT . Engine Brand: 40.3 KW • Power: • Machinery Test Report: Provided • Video Outgoing-inspection: Provided

• Core Components: Pressure Vessel, Motor, Bearing, Gear,

Pump, Gearbox, Engine, PLC

Year: 2018Working Hours: 4820



# More Images









## **Product Description**





















## Models Of Excavators We Sell

Komatsu used excavator

PC20/PC30/PC35/PC40/PC50/PC55/PC56/PC60/PC70/PC75/PC78/PC10 0/PC110/PC120/PC128/PC130/PC138/PC150/PC160/PC200/PC210/PC22 0/PC228/PC240/PC270/PC300/PC350/PC360/PC400/PC450/PC460/PC49 0/PC650

Carter used excavator

CAT303/CAT305/CAT305.5/CAT306/CAT307/CAT308/CAT311/CAT312/C AT313/CAT315/CAT318/CAT320/CAT323/CAT324/CAT325/CAT326/CAT3 29/CAT330/CAT336/CAT340/CAT345/CAT349/CAT375

DH(DX)35/55/60/70/75/80/150/200/215/220/225/235/260/300/350/370/420/ Doosan used excavator

500/530

SY16/SY35/SY55/SY60/SY65/SY75/SY85/SY95/SY115/SY135/SY155/SY Sany used excavator

205/SY215/SY235/SY265/SY305/SY335/SY365

EX50/EX55/EX60/EX100/EX120/EX200/ZX50/ZX55/ZX60/ZX70/ZX75/ZX1 Hitachi used excavator

20/