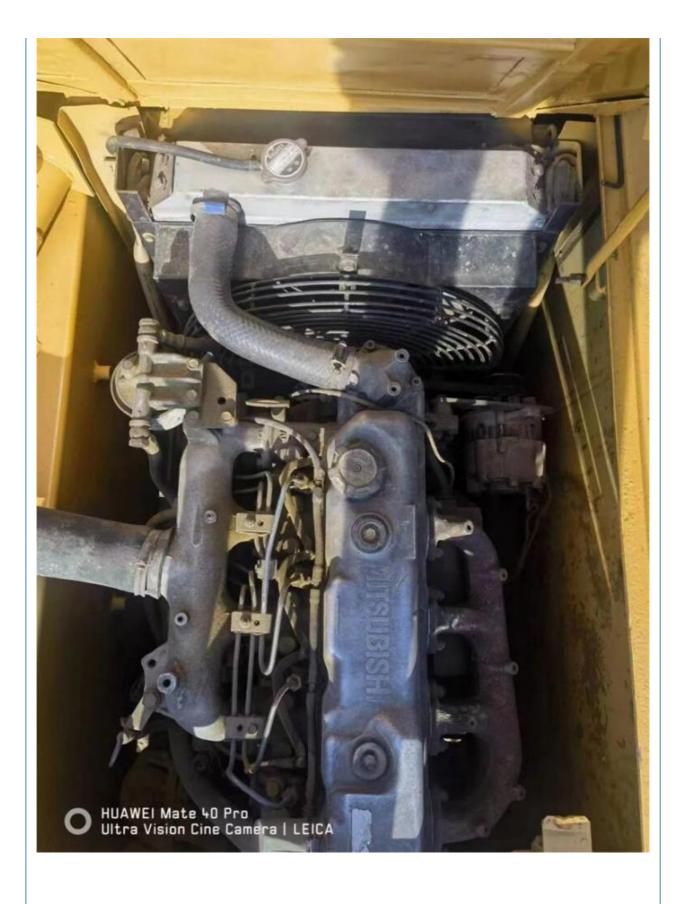

# Used Excavator CAT E70B with Original Hydraulic Pump and Automatic Air Condition

# More Images

## **Product Specification**

Showroom Location: None · Operating Weight: 6920KG 0.28m<sup>3</sup> . Bucket Capacity: • Machine Weight: 8000 KG • Hydraulic Cylinder Brand: Original • Hydraulic Pump Brand: Original Hydraulic Valve Brand: Original CAT . Engine Brand: 40.3 KW • Power: • Machinery Test Report: Provided • Video Outgoing-inspection: Provided