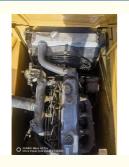

## **Product Specification**

Showroom Location: None · Operating Weight: 6920KG 0.28m<sup>3</sup> . Bucket Capacity: • Machine Weight: 8000 KG • Hydraulic Cylinder Brand: Original • Hydraulic Pump Brand: Original Hydraulic Valve Brand: Original CAT . Engine Brand: 40.3 KW • Power: • Machinery Test Report: Provided • Video Outgoing-inspection: Provided

• Core Components: Pressure Vessel, Motor, Bearing, Gear,

Pump, Gearbox, Engine, PLC

Year: 2018Working Hours: 4820