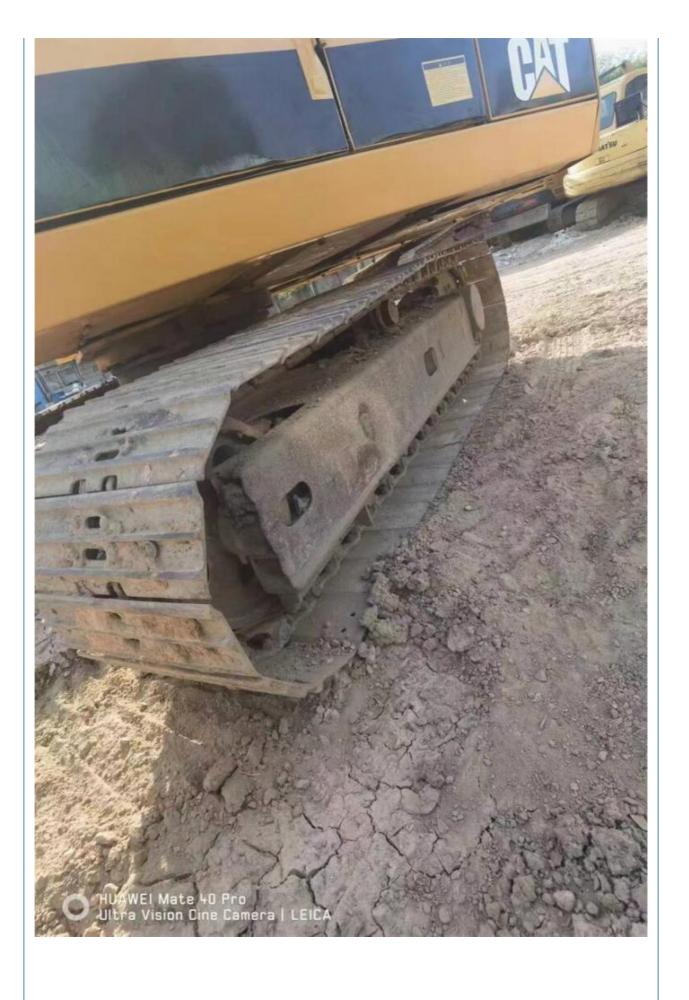

# Used Excavator CAT E70B with Original Hydraulic Pump and Automatic Air Condition

#### **Basic Information**

Place of Origin: Japan

• Price: \$11,000.00/units 1-3 units



## **Product Specification**

Showroom Location: None · Operating Weight: 6920KG 0.28m<sup>3</sup> . Bucket Capacity: • Machine Weight: 8000 KG • Hydraulic Cylinder Brand: Original • Hydraulic Pump Brand: Original Hydraulic Valve Brand: Original CAT . Engine Brand: 40.3 KW • Power: • Machinery Test Report: Provided • Video Outgoing-inspection: Provided

• Core Components: Pressure Vessel, Motor, Bearing, Gear,

Pump, Gearbox, Engine, PLC

Year: 2018Working Hours: 4820



# More Images









## **Product Description**





















## Models Of Excavators We Sell

Komatsu used excavator

PC20/PC30/PC35/PC40/PC50/PC55/PC56/PC60/PC70/PC75/PC78/PC10 0/PC110/PC120/PC128/PC130/PC138/PC150/PC160/PC200/PC210/PC22 0/PC228/PC240/PC270/PC300/PC350/PC360/PC400/PC450/PC460/PC49 0/PC650

Carter used excavator

CAT303/CAT305/CAT305.5/CAT306/CAT307/CAT308/CAT311/CAT312/C AT313/CAT315/CAT318/CAT320/CAT323/CAT324/CAT325/CAT326/CAT3 29/CAT330/CAT336/CAT340/CAT345/CAT349/CAT375

DH(DX)35/55/60/70/75/80/150/200/215/220/225/235/260/300/350/370/420/ Doosan used excavator

500/530

SY16/SY35/SY55/SY60/SY65/SY75/SY85/SY95/SY115/SY135/SY155/SY Sany used excavator

205/SY215/SY235/SY265/SY305/SY335/SY365

EX50/EX55/EX60/EX100/EX120/EX200/ZX50/ZX55/ZX60/ZX70/ZX75/ZX1 Hitachi used excavator

20/ZX125/ZX130/ZX135/ZX200/ZX210/ZX230/ZX240/ZX