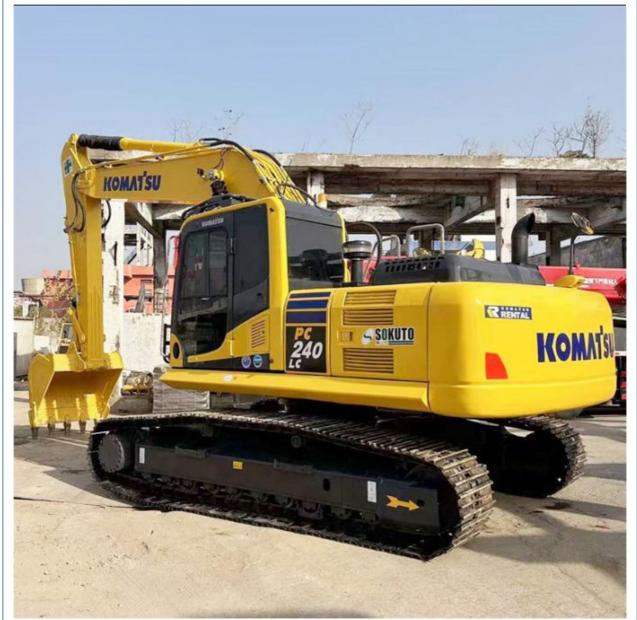

# Komatsu PC240-8 Used Excavator with 6D107E-1 Engine Model in Excellent Condition

for more products please visit us on used-crawlerexcavator.com

### **Product Specification**

• Showroom Location: None • Operating Weight: 25130 KG 1.2 M<sup>3</sup> Bucket Capacity: • Machine Weight: 24000 KG • Hydraulic Cylinder Brand: Original • Hydraulic Pump Brand: Original • Hydraulic Valve Brand: Original Cummins . Engine Brand: 125 KW • Power: • Machinery Test Report: Provided • Video Outgoing-inspection: Provided • Core Components: Pressure Vessel, Motor, Bearing, Gear, Pump, Gearbox, Engine, PLC • Year: 2023