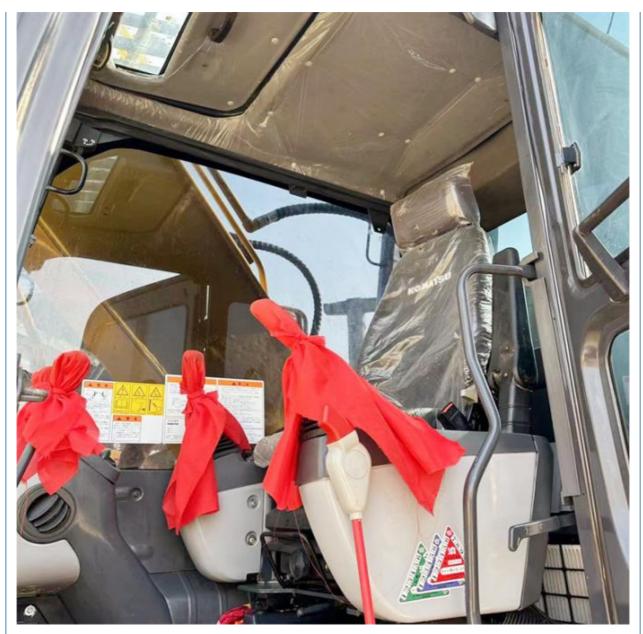

u PC240-8 Used Excavator with 6D107E-1 Engine Model in Excellent Condition

for more products please visit us on used-crawlerexcavator.com

## Basic Information

- Place of Origin:
- Price:
- Japan
  - \$32,000.00/units 1-3 units



### **Product Specification**

• Showroom Location: None • Operating Weight: 25130 KG 1.2 M<sup>3</sup> Bucket Capacity: • Machine Weight: 24000 KG • Hydraulic Cylinder Brand: Original • Hydraulic Pump Brand: Original • Hydraulic Valve Brand: Original Cummins . Engine Brand: 125 KW • Power: • Machinery Test Report: Provided • Video Outgoing-inspection: Provided • Core Components: Pressure Vessel, Motor, Bearing, Gear, Pump, Gearbox, Engine, PLC • Year: 2023

600



### More Images

Working Hours:



Product Description

# **Product Description**

















## Models Of Excavators We Sell

| Komatsu used<br>excavator  | PC20/PC30/PC35/PC40/PC50/PC55/PC56/PC60/PC70/PC75/PC78/PC10<br>0/PC110/PC120/PC128/PC130/PC138/PC150/PC160/PC200/PC210/PC22<br>0/PC228/PC240/PC270/PC300/PC350/PC360/PC400/PC450/PC460/PC49<br>0/PC650 |
|----------------------------|--------------------------------------------------------------------------------------------------------------------------------------------------------------------------------------------------------|
| Carter used excavator      | CAT303/CAT305/CAT305.5/CAT306/CAT307/CAT308/CAT311/CAT312/C<br>AT313/CAT315/CAT318/CAT320/CAT323/CAT324/CAT325/CAT326/CAT3<br>29/CAT330/CAT336/CAT340/CAT345/CAT349/CAT375                             |
| Doosan used excavator      | DH(DX)35/55/60/70/75/80/150/200/215/22