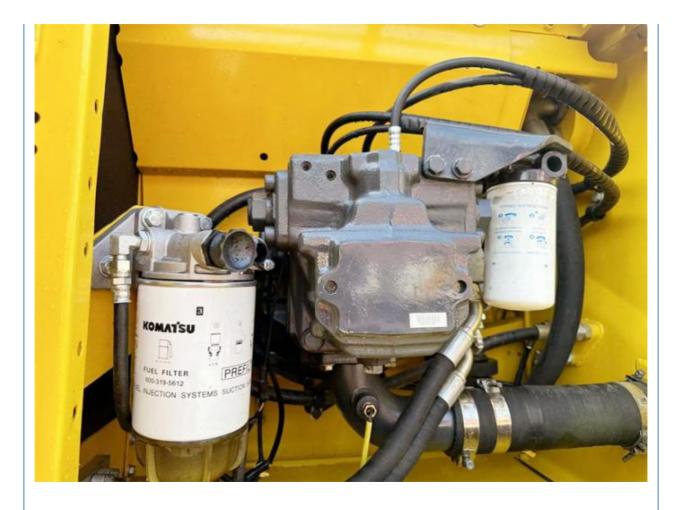

matsu PC240-8 Used Excavator with 6D107E-1 Engine Model in Excellent Condition

for more products please visit us on used-crawlerexcavator.com

## Basic Information

- Place of Origin:
- Price:
- Japan
  - \$32,000.00/units 1-3 units



### **Product Specification**

• Showroom Location: None • Operating Weight: 25130 KG 1.2 M<sup>3</sup> Bucket Capacity: • Machine Weight: 24000 KG • Hydraulic Cylinder Brand: Original • Hydraulic Pump Brand: Original • Hydraulic Valve Brand: Original Cummins . Engine Brand: 125 KW • Power: • Machinery Test Report: Provided • Video Outgoing-inspection: Provided • Core Components: Pressure Vessel, Motor, Bearing, Gear, Pump, Gearbox, Engine, PLC • Year: 2023

600



### More Images

Working Hours:



Product Description

# **Product Description**

















## Models Of Excavators We Sell

| Komatsu used<br>excavator  | PC20/PC30/PC35/PC40/PC50/PC55/PC56/PC60/PC70/PC75/PC78/PC10<br>0/PC110/PC120/PC128/PC130/PC138/PC150/PC160/PC200/PC210/PC22<br>0/PC228/PC240/PC270/PC300/PC350/PC360/PC400/PC450/PC460/PC49<br>0/PC650 |
|----------------------------|--------------------------------------------------------------------------------------------------------------------------------------------------------------------------------------------------------|
| Carter used excavator      | CAT303/CAT305/CAT305.5/CAT306/CAT307/CAT308/CAT311/CAT312/C<br>AT313/CAT315/CAT318/CAT320/CAT323/CAT324/CAT325/CAT326/CAT3<br>29/CAT330/CAT336/CAT340/CAT345/CAT349/CAT375                             |
| Doosan used excavator      | DH(DX)35/55/60/70/75/80/150/200/21