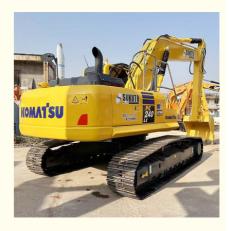

# Komatsu PC240-8 Used Excavator with 6D107E-1 Engine Model in Excellent Condition

for more products please visit us on used-crawlerexcavator.com

### **Product Specification**

• Showroom Location: None • Operating Weight: 25130 KG 1.2 M<sup>3</sup> Bucket Capacity: • Machine Weight: 24000 KG • Hydraulic Cylinder Brand: Original • Hydraulic Pump Brand: Original • Hydraulic Valve Brand: Original Cummins . Engine Brand: 125 KW • Power: • Machinery Test Report: Provided • Video Outgoing-inspection: Provided • Core Components: Pressure Vessel, Motor, Bearing, Gear, Pump, Gearbox, Engine, PLC • Year: 2023