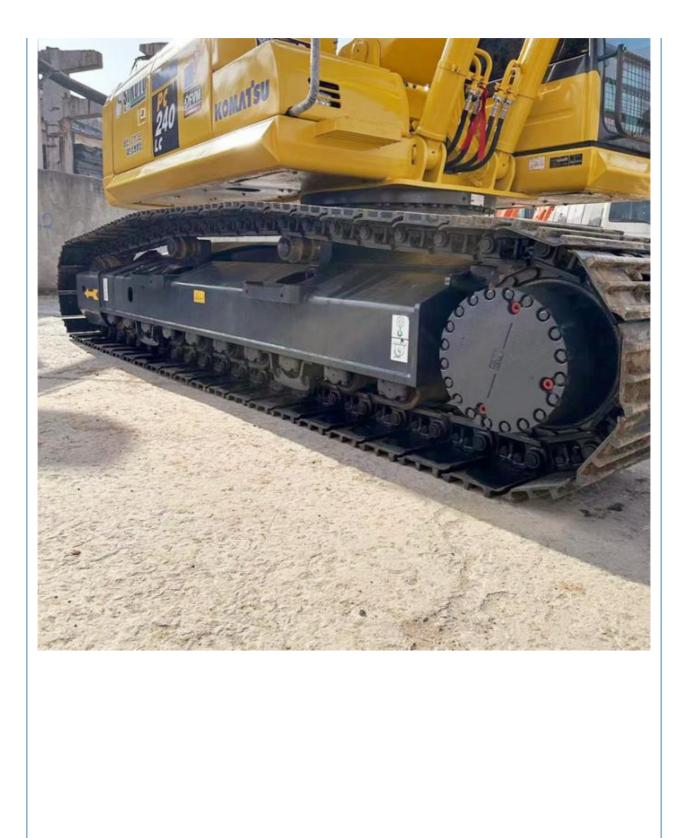

Komatsu PC240-8 Used Excavator with 6D107E-1 Engine Model in Excellent Condition

for more products please visit us on used-crawlerexcavator.com

## Basic Information

- Place of Origin:
- Price:
- Japan
  - \$32,000.00/units 1-3 units



### **Product Specification**

• Showroom Location: None • Operating Weight: 25130 KG 1.2 M<sup>3</sup> Bucket Capacity: • Machine Weight: 24000 KG • Hydraulic Cylinder Brand: Original • Hydraulic Pump Brand: Original • Hydraulic Valve Brand: Original Cummins . Engine Brand: 125 KW • Power: • Machinery Test Report: Provided • Video Outgoing-inspection: Provided • Core Components: Pressure Vessel, Motor, Bearing, Gear, Pump, Gearbox, Engine, PLC • Year: 2023

600



### More Images

Working Hours:



Product Description

# **Product Description**

















## Models Of Excavators We Sell

| Komatsu used<br>excavator  | PC20/PC30/PC35/PC40/PC50/PC55/PC56/PC60/PC70/PC75/PC78/PC10<br>0/PC110/PC120/PC128/PC130/PC138/PC150/PC160/PC200/PC210/PC22<br>0/PC228/PC240/PC270/PC300/PC350/PC360/PC400/PC450/PC460/PC49<br>0/PC650 |
|----------------------------|--------------------------------------------------------------------------------------------------------------------------------------------------------------------------------------------------------|
| Carter used excavator      | CAT303/CAT305/CAT305.5/CAT306/CAT307/CAT308/CAT311/CAT312/C<br>AT313/CAT315/CAT318/CAT320/CAT323/CAT324/CAT325/CAT326/CAT3<br>29/CAT330/CAT336/CAT340/CAT345/CAT349/CAT375                             |
| Doosan used excavator      | DH(DX)35/55/60/70/75/80/150/200/