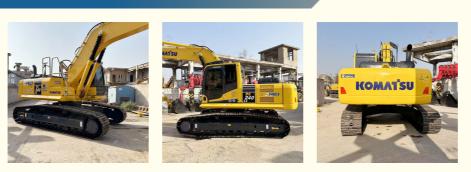

# Komatsu PC240-8 Used Excavator with 6D107E-1 Engine Model in Excellent Condition

for more products please visit us on used-crawlerexcavator.com

## Basic Information

- Place of Origin:
- Price:
- Japan
  - \$32,000.00/units 1-3 units



### **Product Specification**

• Showroom Location: None • Operating Weight: 25130 KG 1.2 M<sup>3</sup> Bucket Capacity: • Machine Weight: 24000 KG • Hydraulic Cylinder Brand: Original • Hydraulic Pump Brand: Original • Hydraulic Valve Brand: Original Cummins . Engine Brand: 125 KW • Power: • Machinery Test Report: Provided • Video Outgoing-inspection: Provided • Core Components: Pressure Vessel, Motor, Bearing, Gear, Pump, Gearbox, Engine, PLC • Year: 2023

600



### More Images

Working Hours:



Product Description

# **Product Description**

















## Models Of Excavators We Sell

| Komatsu used<br>excavator  | PC20/PC30/PC35/PC40/PC50/PC55/PC56/PC60/PC70/PC75/PC78/PC10<br>0/PC110/PC120/PC128/PC130/PC138/PC150/PC160/PC200/PC210/PC22<br>0/PC228/PC240/PC270/PC300/PC350/PC360/PC400/PC450/PC460/PC49<br>0/PC650 |
|----------------------------|--------------------------------------------------------------------------------------------------------------------------------------------------------------------------------------------------------|
| Carter used excavator      | CAT303/CAT305/CAT305.5/CAT306/CAT307/CAT308/CAT311/CAT312/C<br>AT313/CAT315/CAT318/CAT320/CAT323/CAT324/CAT325/CAT326/CAT3<br>29/CAT330/CAT336/CAT340/CAT345/CAT349/CAT375                             |
| Doo