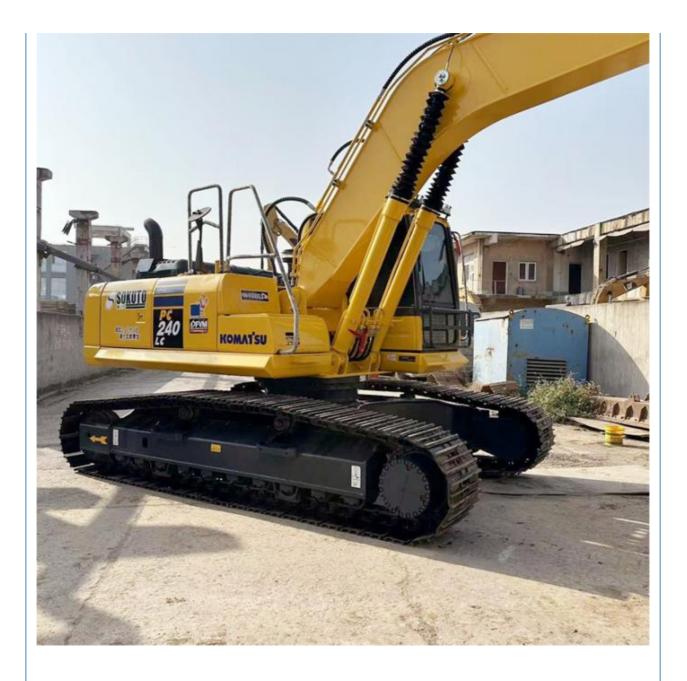

# Komatsu PC240-8 Used Excavator with 6D107E-1 Engine Model in Excellent Condition

for more products please visit us on used-crawlerexcavator.com

## Basic Information

- Place of Origin:
- Price:
- Japan
  - \$32,000.00/units 1-3 units



### **Product Specification**

• Showroom Location: None • Operating Weight: 25130 KG 1.2 M<sup>3</sup> Bucket Capacity: • Machine Weight: 24000 KG • Hydraulic Cylinder Brand: Original • Hydraulic Pump Brand: Original • Hydraulic Valve Brand: Original Cummins . Engine Brand: 125 KW • Power: • Machinery Test Report: Provided • Video Outgoing-inspection: Provided • Core Components: Pressure Vessel, Motor, Bearing, Gear, Pump, Gearbox, Engine, PLC • Year: 2023

600



### More Images

Working Hours:



Product Description

# **Product Description**

















## Models Of Excavators We Sell

| Komatsu used<br>excavator  | PC20/PC30/PC35/PC40/PC50/PC55/PC56/PC60/PC70/PC75/PC78/PC10<br>0/PC110/PC120/PC128/PC130/PC138/PC150/PC160/PC200/PC210/PC22<br>0/PC228/PC240/PC270/PC300/PC350/PC360/PC400/PC450/PC460/PC49<br>0/PC650 |
|----------------------------|--------------------------------------------------------------------------------------------------------------------------------------------------------------------------------------------------------|
| Carter used excavator      | CAT303/CAT305/CAT305.5/CAT306/CAT307/CAT308/CAT311/CAT312/C<br>AT313/CAT315/CAT318/CAT320/CAT323/CAT324/CAT325/CAT326/CAT3<br>29/CAT330/CAT336/CAT340/CAT345/CAT349/CAT375                             |
| Doosan used excavator      | DH(DX)35/55/60/70/75/80/15