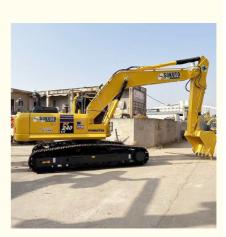

# Komatsu PC240-8 Used Excavator with 6D107E-1 Engine Model in Excellent Condition

for more products please visit us on used-crawlerexcavator.com

### **Product Specification**

• Showroom Location: None • Operating Weight: 25130 KG 1.2 M<sup>3</sup> Bucket Capacity: • Machine Weight: 24000 KG • Hydraulic Cylinder Brand: Original • Hydraulic Pump Brand: Original • Hydraulic Valve Brand: Original Cummins . Engine Brand: 125 KW • Power: • Machinery Test Report: Provided • Video Outgoing-inspection: Provided • Core Components: Pressure Vessel, Motor, Bearing, Gear, Pump, Gearbox, Engine, PLC • Year: 2023