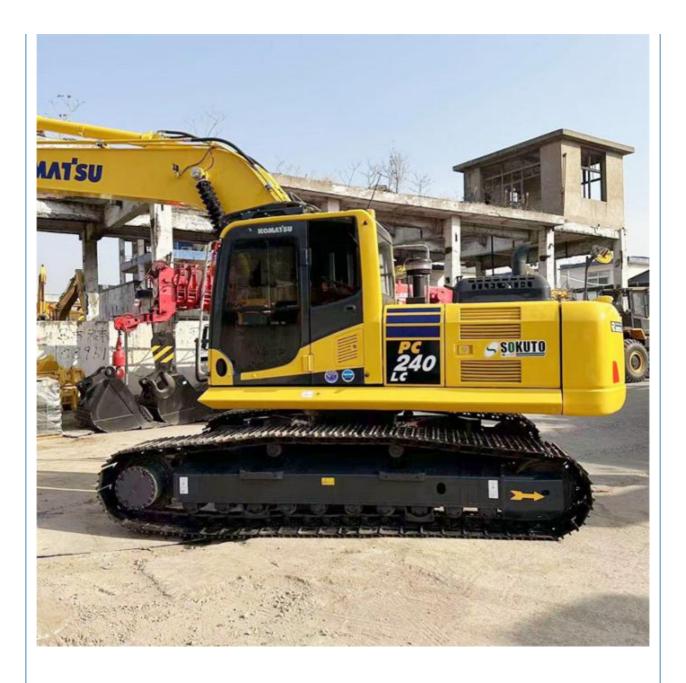

# Komatsu PC240-8 Used Excavator with 6D107E-1 Engine Model in Excellent Condition

for more products please visit us on used-crawlerexcavator.com

## Basic Information

- Place of Origin:
- Price:
- Japan
  - \$32,000.00/units 1-3 units



### **Product Specification**

• Showroom Location: None • Operating Weight: 25130 KG 1.2 M<sup>3</sup> Bucket Capacity: • Machine Weight: 24000 KG • Hydraulic Cylinder Brand: Original • Hydraulic Pump Brand: Original • Hydraulic Valve Brand: Original Cummins . Engine Brand: 125 KW • Power: • Machinery Test Report: Provided • Video Outgoing-inspection: Provided • Core Components: Pressure Vessel, Motor, Bearing, Gear, Pump, Gearbox, Engine, PLC • Year: 2023

600



### More Images

Working Hours:



Product Description

# **Product Description**

















## Models Of Excavators We Sell

| Komatsu used<br>excavator  | PC20/PC30/PC35/PC40/PC50/PC55/PC56/PC60/PC70/PC75/PC78/PC10<br>0/PC110/PC120/PC128/PC130/PC138/PC150/PC160/PC200/PC210/PC22<br>0/PC228/PC240/PC270/PC300/PC350/PC360/PC400/PC450/PC460/PC49<br>0/PC650 |
|----------------------------|--------------------------------------------------------------------------------------------------------------------------------------------------------------------------------------------------------|
| Carter used excavator      | CAT303/CAT305/CAT305.5/CAT306/CAT307/CAT308/CAT311/CAT312/C<br>AT313/CAT315/CAT318/CAT320/CAT323/CAT324/CAT325/CAT326/CAT3<br>29/CAT330/CAT336/CAT340/CAT345/CAT349/CAT375                             |
| Doosan used excavator      | DH(DX)35/55/60/70/75/80/150/