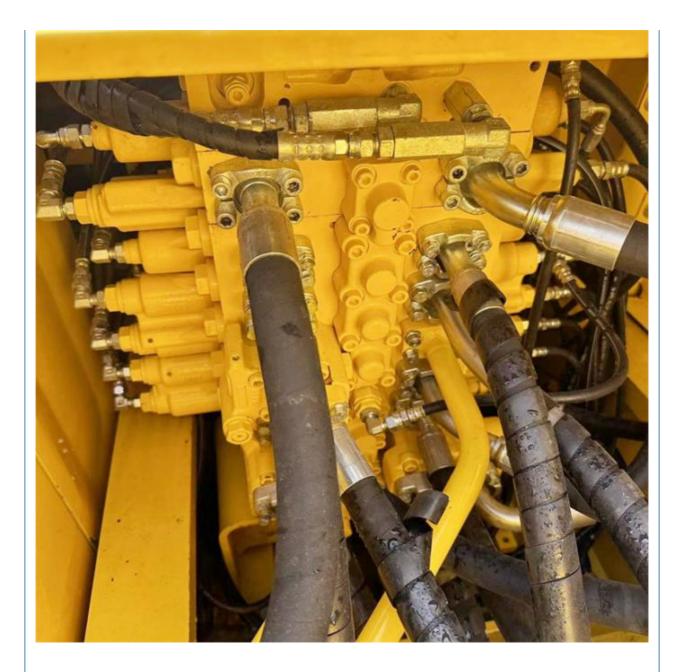

tsu PC240-8 Used Excavator with 6D107E-1 Engine Model in Excellent Condition

for more products please visit us on used-crawlerexcavator.com

## Basic Information

- Place of Origin:
- Price:
- Japan
  - \$32,000.00/units 1-3 units



### **Product Specification**

• Showroom Location: None • Operating Weight: 25130 KG 1.2 M<sup>3</sup> Bucket Capacity: • Machine Weight: 24000 KG • Hydraulic Cylinder Brand: Original • Hydraulic Pump Brand: Original • Hydraulic Valve Brand: Original Cummins . Engine Brand: 125 KW • Power: • Machinery Test Report: Provided • Video Outgoing-inspection: Provided • Core Components: Pressure Vessel, Motor, Bearing, Gear, Pump, Gearbox, Engine, PLC • Year: 2023

600



### More Images

Working Hours:



Product Description

# **Product Description**

















## Models Of Excavators We Sell

| Komatsu used<br>excavator  | PC20/PC30/PC35/PC40/PC50/PC55/PC56/PC60/PC70/PC75/PC78/PC10<br>0/PC110/PC120/PC128/PC130/PC138/PC150/PC160/PC200/PC210/PC22<br>0/PC228/PC240/PC270/PC300/PC350/PC360/PC400/PC450/PC460/PC49<br>0/PC650 |
|----------------------------|--------------------------------------------------------------------------------------------------------------------------------------------------------------------------------------------------------|
| Carter used excavator      | CAT303/CAT305/CAT305.5/CAT306/CAT307/CAT308/CAT311/CAT312/C<br>AT313/CAT315/CAT318/CAT320/CAT323/CAT324/CAT325/CAT326/CAT3<br>29/CAT330/CAT336/CAT340/CAT345/CAT349/CAT375                             |
| Doosan used excavator      | DH(DX)35/55/60/70/75/80/150/200/215/