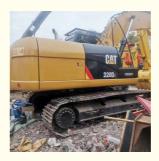

## 20000 KG Machine Weight Caterpillar 320D2 Excavator in Good Condition Japan Original

### **Product Specification**

Showroom Location: None · Operating Weight: 20930 KG 1.0 M<sup>3</sup> . Bucket Capacity: • Machine Weight: 20000 KG • Hydraulic Cylinder Brand: Original • Hydraulic Pump Brand: Original • Hydraulic Valve Brand: Original Caterpillar . Engine Brand: 103 KW • Power: • Machinery Test Report: Provided • Video Outgoing-inspection: Provided

• Core Components: Pressure Vessel, Motor, Bearing, Gear,

Pump, Gearbox, Engine, PLC

Year: 2018Working Hours: 2659