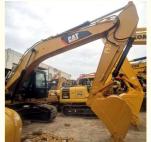

## 20000 KG Machine Weight Caterpillar 320D2 Excavator in Good Condition Japan Original

### **Product Specification**

Showroom Location: None · Operating Weight: 20930 KG 1.0 M<sup>3</sup> . Bucket Capacity: • Machine Weight: 20000 KG • Hydraulic Cylinder Brand: Original • Hydraulic Pump Brand: Original • Hydraulic Valve Brand: Original Caterpillar . Engine Brand: 103 KW • Power: • Machinery Test Report: Provided • Video Outgoing-inspection: Provided

• Core Components: Pressure Vessel, Motor, Bearing, Gear,

Pump, Gearbox, Engine, PLC

Year: 2018Working Hours: 2659