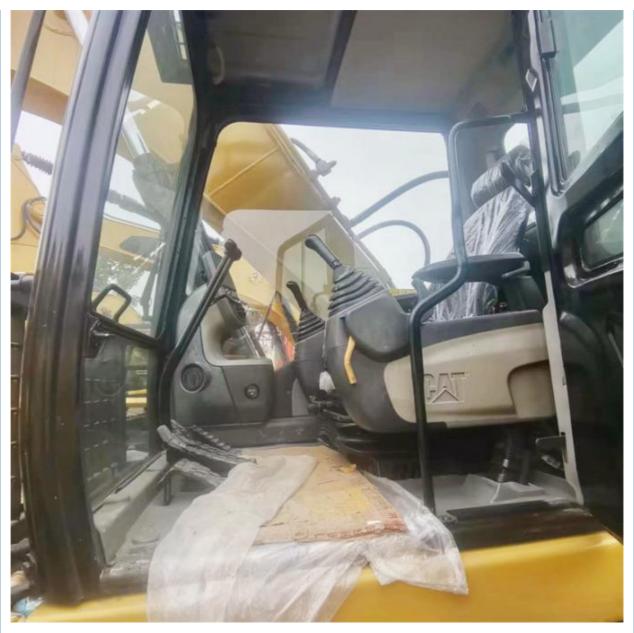

## 20000 KG Machine Weight Caterpillar 320D2 Excavator in Good Condition Japan Original

#### **Basic Information**

Place of Origin: Japan

• Price: \$31,000.00/units 1-3 units



### **Product Specification**

Showroom Location: None · Operating Weight: 20930 KG 1.0 M<sup>3</sup> . Bucket Capacity: • Machine Weight: 20000 KG • Hydraulic Cylinder Brand: Original • Hydraulic Pump Brand: Original • Hydraulic Valve Brand: Original Caterpillar . Engine Brand: 103 KW • Power: • Machinery Test Report: Provided • Video Outgoing-inspection: Provided

• Core Components: Pressure Vessel, Motor, Bearing, Gear,

Pump, Gearbox, Engine, PLC

Year: 2018Working Hours: 2659



### More Images









# Product Description

# **Product Description**



















# Models Of Excavators We Sell

Excavators of other

brands

| Komatsu used excavator | PC20/PC30/PC35/PC40/PC50/PC55/PC56/PC60/PC70/PC75/PC78/PC10 0/PC110/PC120/PC128/PC130/PC138/PC150/PC160/PC200/PC210/PC22 0/PC228/PC240/PC270/PC300/PC350/PC360/PC400/PC450/PC460/PC49 0/PC650 |
|------------------------|-----------------------------------------------------------------------------------------------------------------------------------------------------------------------------------------------|
| Carter used excavator  | CAT303/CAT305/CAT305.5/CAT306/CAT307/CAT308/CAT311/CAT312/C<br>AT313/CAT315/CAT318/CAT320/CAT323/CAT324/CAT325/CAT326/CAT3<br>29/CAT330/CAT336/CAT340/CAT345/CAT349/CAT375                    |
| Doosan used excavator  | DH(DX)35/55/60/70/75/80/150/200/215/220/225/235/260/3