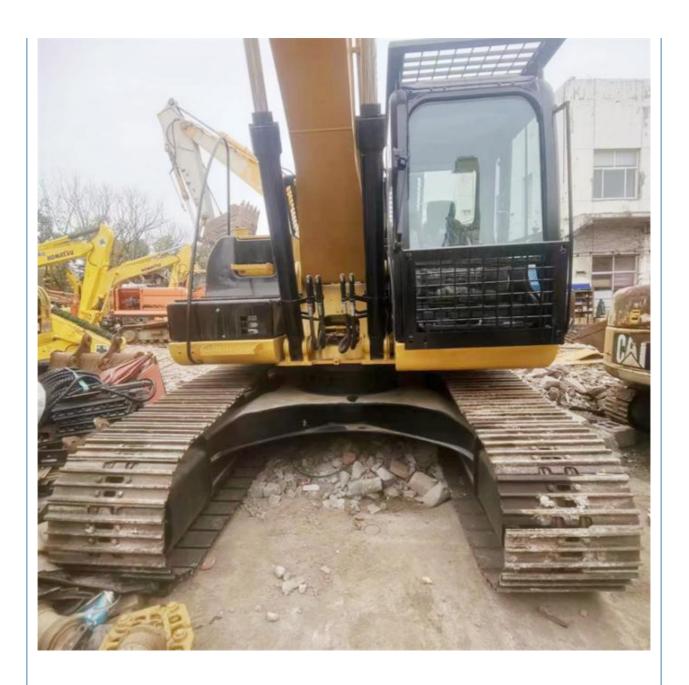

## 20000 KG Machine Weight Caterpillar 320D2 Excavator in Good Condition Japan Original

### **Product Specification**

Showroom Location: None · Operating Weight: 20930 KG 1.0 M<sup>3</sup> . Bucket Capacity: • Machine Weight: 20000 KG • Hydraulic Cylinder Brand: Original • Hydraulic Pump Brand: Original • Hydraulic Valve Brand: Original Caterpillar . Engine Brand: 103 KW • Power: • Machinery Test Report: Provided • Video Outgoing-inspection: Provided

• Core Components: Pressure Vessel, Motor, Bearing, Gear,

Pump, Gearbox, Engine, PLC

Year: 2018Working Hours: 2659