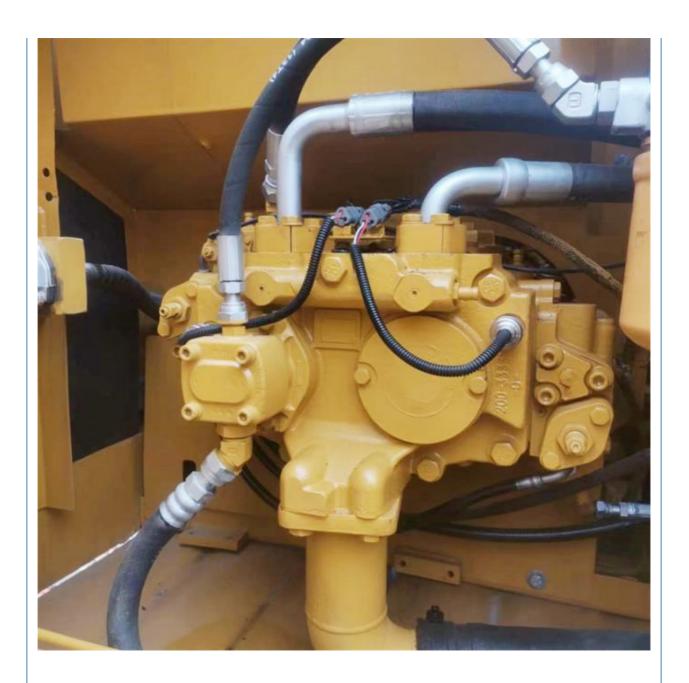

### **Product Specification**

Showroom Location: None · Operating Weight: 20930 KG 1.0 M<sup>3</sup> . Bucket Capacity: • Machine Weight: 20000 KG • Hydraulic Cylinder Brand: Original • Hydraulic Pump Brand: Original • Hydraulic Valve Brand: Original Caterpillar . Engine Brand: 103 KW • Power: • Machinery Test Report: Provided • Video Outgoing-inspection: Provided