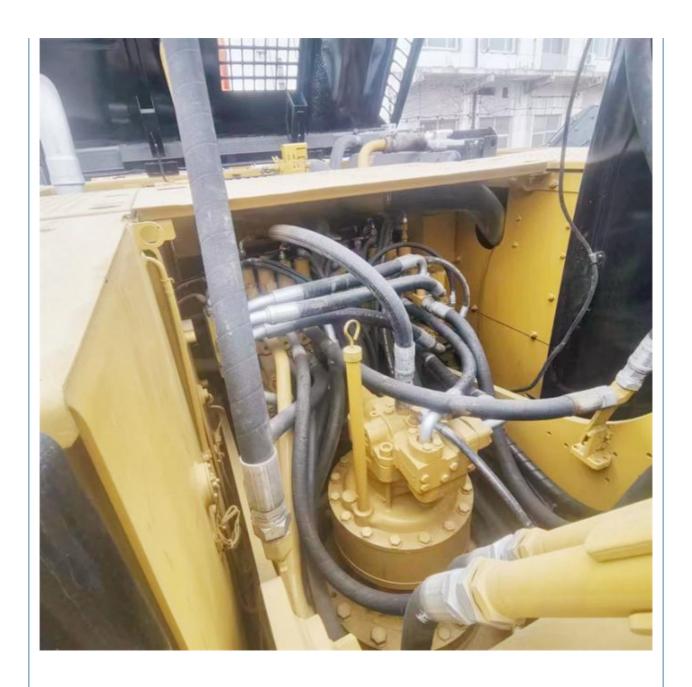

### **Product Specification**

Showroom Location: None · Operating Weight: 20930 KG 1.0 M<sup>3</sup> . Bucket Capacity: • Machine Weight: 20000 KG • Hydraulic Cylinder Brand: Original • Hydraulic Pump Brand: Original • Hydraulic Valve Brand: Original Caterpillar . Engine Brand: 103 KW • Power: • Machinery Test Report: Provided • Video Outgoing-inspection: Provided