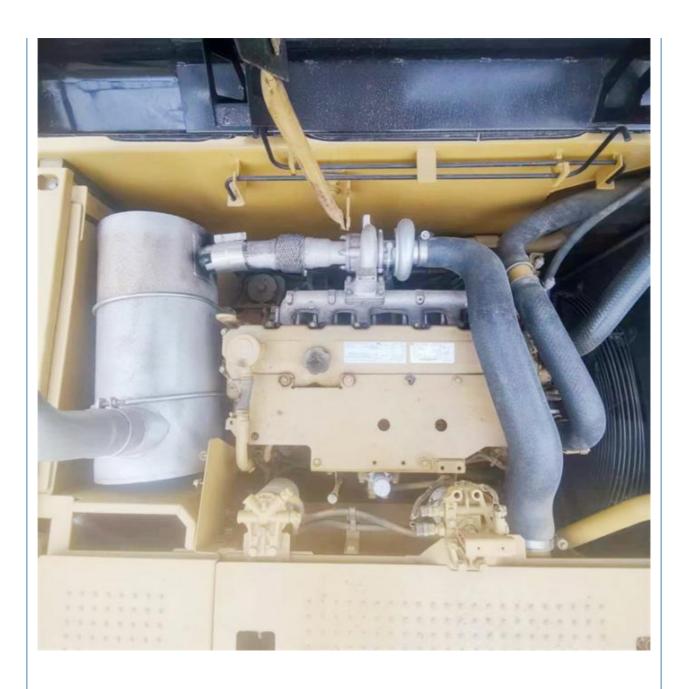

## 20000 KG Machine Weight Caterpillar 320D2 Excavator in Good Condition Japan Original

#### **Basic Information**

Place of Origin: Japan

• Price: \$31,000.00/units 1-3 units



### **Product Specification**

Showroom Location: None · Operating Weight: 20930 KG 1.0 M<sup>3</sup> . Bucket Capacity: • Machine Weight: 20000 KG • Hydraulic Cylinder Brand: Original • Hydraulic Pump Brand: Original • Hydraulic Valve Brand: Original Caterpillar . Engine Brand: 103 KW • Power: • Machinery Test Report: Provided • Video Outgoing-inspection: Provided

• Core Components: Pressure Vessel, Motor, Bearing, Gear,

Pump, Gearbox, Engine, PLC

Year: 2018Working Hours: 2659



### More Images









# Product Description

# **Product Description**



















# Models Of Excavators We Sell

Excavators of other

brands

| Komatsu used excavator | PC20/PC30/PC35/PC40/PC50/PC55/PC56/PC60/PC70/PC75/PC78/PC10 0/PC110/PC120/PC128/PC130/PC138/PC150/PC160/PC200/PC210/PC22 0/PC228/PC240/PC270/PC300/PC350/PC360/PC400/PC450/PC460/PC49 0/PC650 |
|------------------------|-----------------------------------------------------------------------------------------------------------------------------------------------------------------------------------------------|
| Carter used excavator  | CAT303/CAT305/CAT305.5/CAT306/CAT307/CAT308/CAT311/CAT312/C<br>AT313/CAT315/CAT318/CAT320/CAT323/CAT324/CAT325/CAT326/CAT3<br>29/CAT330/CAT336/CAT340/CAT345/CAT349/CAT375                    |
| Doosan used excavator  | DH(DX)35/55/60/70/75/80/150/200/215/220/225/235/260