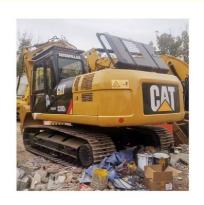

## 20000 KG Machine Weight Caterpillar 320D2 Excavator in Good Condition Japan Original

### **Product Specification**

Showroom Location: None · Operating Weight: 20930 KG 1.0 M<sup>3</sup> . Bucket Capacity: • Machine Weight: 20000 KG • Hydraulic Cylinder Brand: Original • Hydraulic Pump Brand: Original • Hydraulic Valve Brand: Original Caterpillar . Engine Brand: 103 KW • Power: • Machinery Test Report: Provided • Video Outgoing-inspection: Provided

• Core Components: Pressure Vessel, Motor, Bearing, Gear,

Pump, Gearbox, Engine, PLC

Year: 2018Working Hours: 2659