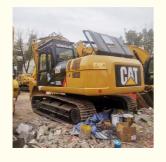

## 20000 KG Machine Weight Caterpillar 320D2 Excavator in Good Condition Japan Original

### **Product Specification**

Showroom Location: None · Operating Weight: 20930 KG 1.0 M<sup>3</sup> . Bucket Capacity: • Machine Weight: 20000 KG • Hydraulic Cylinder Brand: Original • Hydraulic Pump Brand: Original • Hydraulic Valve Brand: Original Caterpillar . Engine Brand: 103 KW • Power: • Machinery Test Report: Provided • Video Outgoing-inspection: Provided

• Core Components: Pressure Vessel, Motor, Bearing, Gear,

Pump, Gearbox, Engine, PLC

Year: 2018Working Hours: 2659