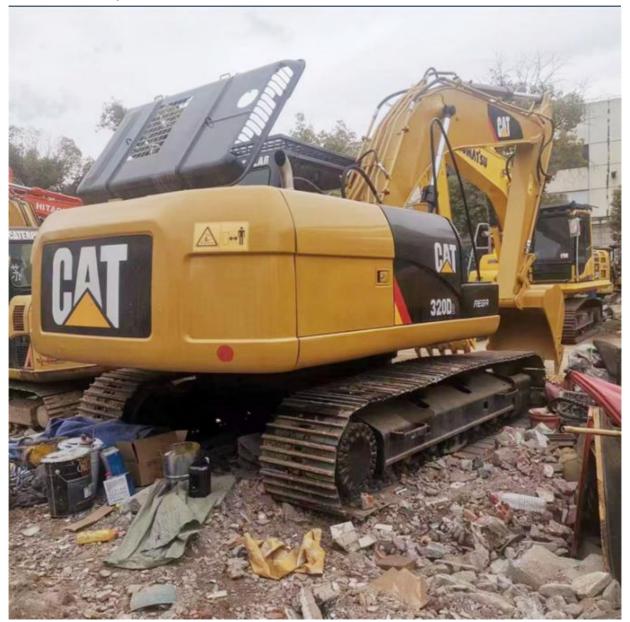

## 20000 KG Machine Weight Caterpillar 320D2 Excavator in Good Condition Japan Original

### **Product Specification**

Showroom Location: None · Operating Weight: 20930 KG 1.0 M<sup>3</sup> . Bucket Capacity: • Machine Weight: 20000 KG • Hydraulic Cylinder Brand: Original • Hydraulic Pump Brand: Original • Hydraulic Valve Brand: Original Caterpillar . Engine Brand: 103 KW • Power: • Machinery Test Report: Provided • Video Outgoing-inspection: Provided

• Core Components: Pressure Vessel, Motor, Bearing, Gear,

Pump, Gearbox, Engine, PLC

Year: 2018Working Hours: 2659