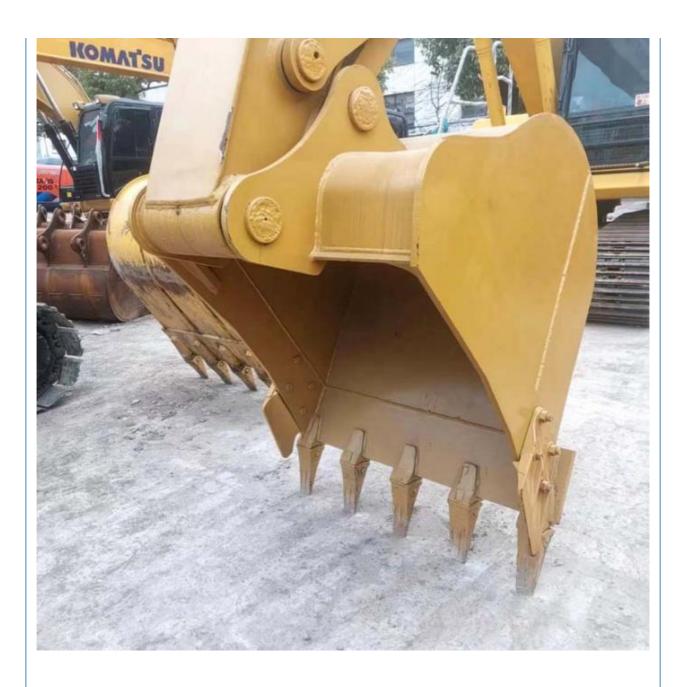

### **Product Specification**

Showroom Location: None · Operating Weight: 20930 KG 1.0 M<sup>3</sup> . Bucket Capacity: • Machine Weight: 20000 KG • Hydraulic Cylinder Brand: Original • Hydraulic Pump Brand: Original • Hydraulic Valve Brand: Original Caterpillar . Engine Brand: 103 KW • Power: • Machinery Test Report: Provided • Video Outgoing-inspection: Provided