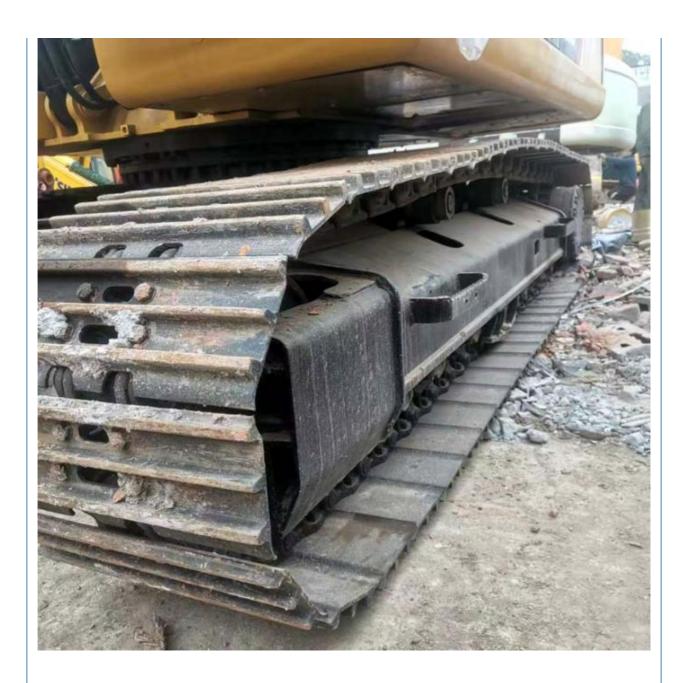

### **Product Specification**

Showroom Location: None · Operating Weight: 20930 KG 1.0 M<sup>3</sup> . Bucket Capacity: • Machine Weight: 20000 KG • Hydraulic Cylinder Brand: Original • Hydraulic Pump Brand: Original • Hydraulic Valve Brand: Original Caterpillar . Engine Brand: 103 KW • Power: • Machinery Test Report: Provided • Video Outgoing-inspection: Provided