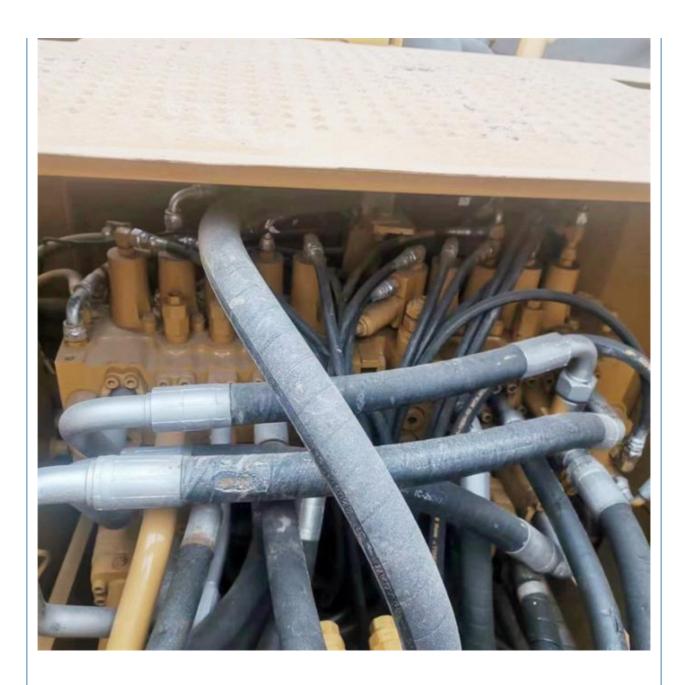

## 20000 KG Machine Weight Caterpillar 320D2 Excavator in Good Condition Japan Original

#### **Basic Information**

Place of Origin: Japan

• Price: \$31,000.00/units 1-3 units



### **Product Specification**

Showroom Location: None · Operating Weight: 20930 KG 1.0 M<sup>3</sup> . Bucket Capacity: • Machine Weight: 20000 KG • Hydraulic Cylinder Brand: Original • Hydraulic Pump Brand: Original • Hydraulic Valve Brand: Original Caterpillar . Engine Brand: 103 KW • Power: • Machinery Test Report: Provided • Video Outgoing-inspection: Provided

• Core Components: Pressure Vessel, Motor, Bearing, Gear,

Pump, Gearbox, Engine, PLC

Year: 2018Working Hours: 2659



### More Images









# Product Description

# **Product Description**



















# Models Of Excavators We Sell

Excavators of other

brands

| Komatsu used excavator | PC20/PC30/PC35/PC40/PC50/PC55/PC56/PC60/PC70/PC75/PC78/PC10 0/PC110/PC120/PC128/PC130/PC138/PC150/PC160/PC200/PC210/PC22 0/PC228/PC240/PC270/PC300/PC350/PC360/PC400/PC450/PC460/PC49 0/PC650 |
|------------------------|-----------------------------------------------------------------------------------------------------------------------------------------------------------------------------------------------|
| Carter used excavator  | CAT303/CAT305/CAT305.5/CAT306/CAT307/CAT308/CAT311/CAT312/C<br>AT313/CAT315/CAT318/CAT320/CAT323/CAT324/CAT325/CAT326/CAT3<br>29/CAT330/CAT336/CAT340/CAT345/CAT349/CAT375                    |
| Doosan used excavator  | DH(DX)35/55/60/70/75/80/150/200/215/220/225/235/2