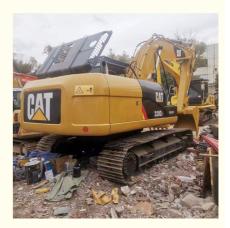

## 20000 KG Machine Weight Caterpillar 320D2 Excavator in Good Condition Japan Original

### **Product Specification**

Showroom Location: None · Operating Weight: 20930 KG 1.0 M<sup>3</sup> . Bucket Capacity: • Machine Weight: 20000 KG • Hydraulic Cylinder Brand: Original • Hydraulic Pump Brand: Original • Hydraulic Valve Brand: Original Caterpillar . Engine Brand: 103 KW • Power: • Machinery Test Report: Provided • Video Outgoing-inspection: Provided

• Core Components: Pressure Vessel, Motor, Bearing, Gear,

Pump, Gearbox, Engine, PLC

Year: 2018Working Hours: 2659