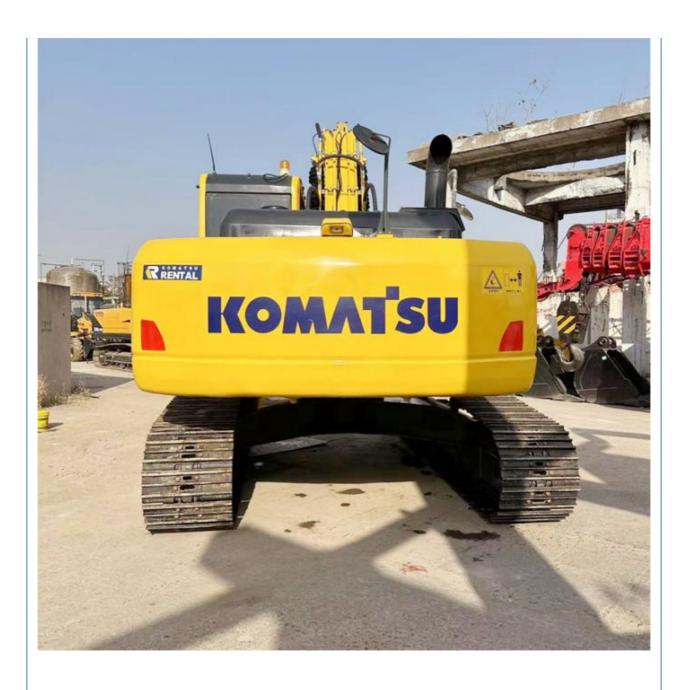

# 24ton Used Komatsu PC240-8 Crawler Excavator with 1.2m3 Bucket Capacity at Affordable

#### **Product Specification**

Showroom Location: None · Operating Weight: 25130 KG 1.2 M<sup>3</sup> . Bucket Capacity: · Machine Weight: 24000 KG • Hydraulic Cylinder Brand: Original • Hydraulic Pump Brand: Original • Hydraulic Valve Brand: Original Cummins . Engine Brand: 125 KW • Power: • Machinery Test Report: Provided • Video Outgoing-inspection: Provided