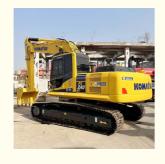

# 24ton Used Komatsu PC240-8 Crawler Excavator with 1.2m3 Bucket Capacity at Affordable

#### **Product Specification**

Showroom Location: None · Operating Weight: 25130 KG 1.2 M<sup>3</sup> . Bucket Capacity: · Machine Weight: 24000 KG • Hydraulic Cylinder Brand: Original • Hydraulic Pump Brand: Original • Hydraulic Valve Brand: Original Cummins . Engine Brand: 125 KW • Power: • Machinery Test Report: Provided • Video Outgoing-inspection: Provided