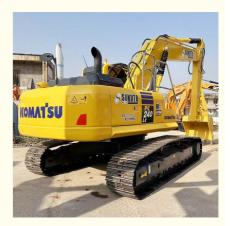

# 24ton Used Komatsu PC240-8 Crawler Excavator with 1.2m3 Bucket Capacity at Affordable

#### **Product Specification**

Showroom Location: None · Operating Weight: 25130 KG 1.2 M<sup>3</sup> . Bucket Capacity: · Machine Weight: 24000 KG • Hydraulic Cylinder Brand: Original • Hydraulic Pump Brand: Original • Hydraulic Valve Brand: Original Cummins . Engine Brand: 125 KW • Power: • Machinery Test Report: Provided • Video Outgoing-inspection: Provided