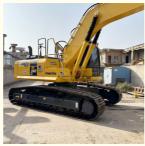

# 24ton Used Komatsu PC240-8 Crawler Excavator with 1.2m3 Bucket Capacity at Affordable

#### **Product Specification**

Showroom Location: None · Operating Weight: 25130 KG 1.2 M<sup>3</sup> . Bucket Capacity: · Machine Weight: 24000 KG • Hydraulic Cylinder Brand: Original • Hydraulic Pump Brand: Original • Hydraulic Valve Brand: Original Cummins . Engine Brand: 125 KW • Power: • Machinery Test Report: Provided • Video Outgoing-inspection: Provided