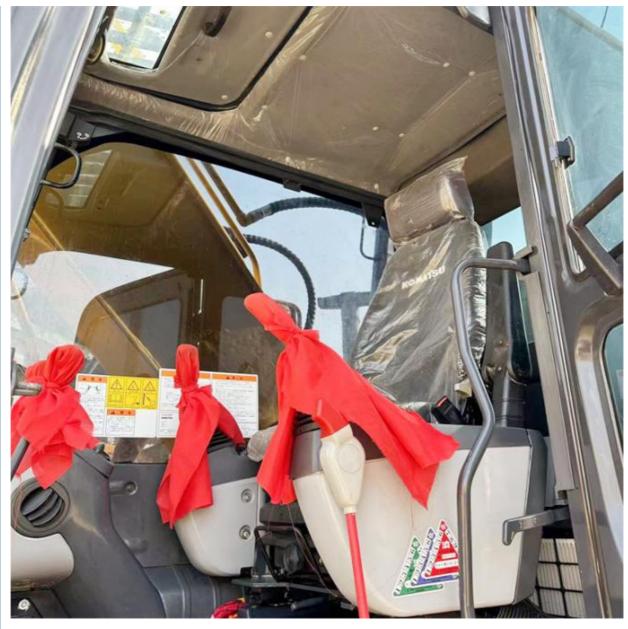

#### **Product Specification**

Showroom Location: None · Operating Weight: 25130 KG 1.2 M<sup>3</sup> . Bucket Capacity: · Machine Weight: 24000 KG • Hydraulic Cylinder Brand: Original • Hydraulic Pump Brand: Original • Hydraulic Valve Brand: Original Cummins . Engine Brand: 125 KW • Power: • Machinery Test Report: Provided • Video Outgoing-inspection: Provided

• Core Components: Pressure Vessel, Motor, Bearing, Gear,

Pump, Gearbox, Engine, PLC

Year: 2023Working Hours: 600