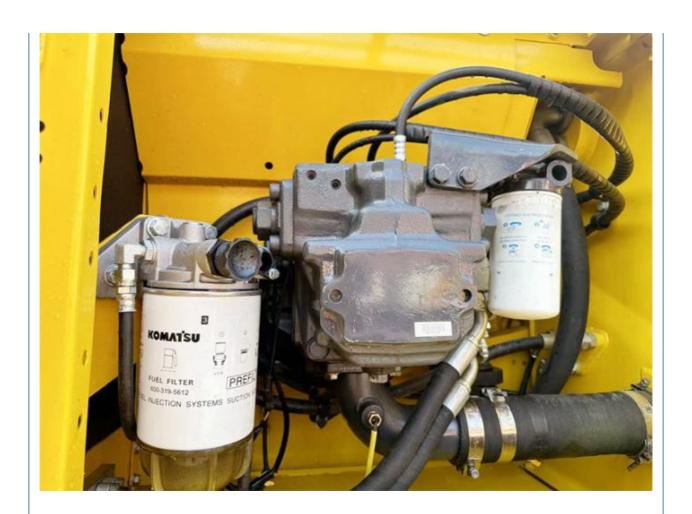

#### **Product Specification**

Showroom Location: None · Operating Weight: 25130 KG 1.2 M<sup>3</sup> . Bucket Capacity: · Machine Weight: 24000 KG • Hydraulic Cylinder Brand: Original • Hydraulic Pump Brand: Original • Hydraulic Valve Brand: Original Cummins . Engine Brand: 125 KW • Power: • Machinery Test Report: Provided • Video Outgoing-inspection: Provided