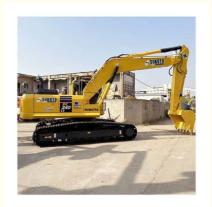

# 24ton Used Komatsu PC240-8 Crawler Excavator with 1.2m3 Bucket Capacity at Affordable

#### **Product Specification**

Showroom Location: None · Operating Weight: 25130 KG 1.2 M<sup>3</sup> . Bucket Capacity: · Machine Weight: 24000 KG • Hydraulic Cylinder Brand: Original • Hydraulic Pump Brand: Original • Hydraulic Valve Brand: Original Cummins . Engine Brand: 125 KW • Power: • Machinery Test Report: Provided • Video Outgoing-inspection: Provided