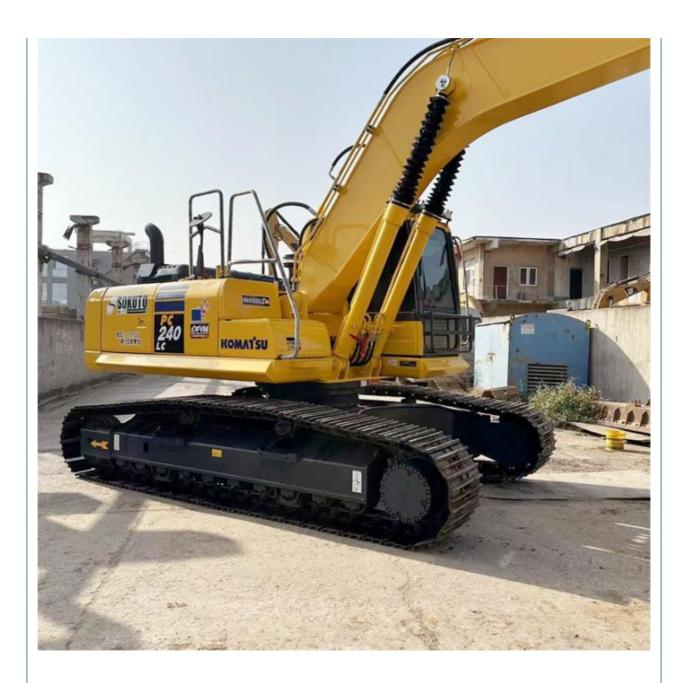

# 24ton Used Komatsu PC240-8 Crawler Excavator with 1.2m3 Bucket Capacity at Affordable

#### **Product Specification**

Showroom Location: None · Operating Weight: 25130 KG 1.2 M<sup>3</sup> . Bucket Capacity: · Machine Weight: 24000 KG • Hydraulic Cylinder Brand: Original • Hydraulic Pump Brand: Original • Hydraulic Valve Brand: Original Cummins . Engine Brand: 125 KW • Power: • Machinery Test Report: Provided • Video Outgoing-inspection: Provided