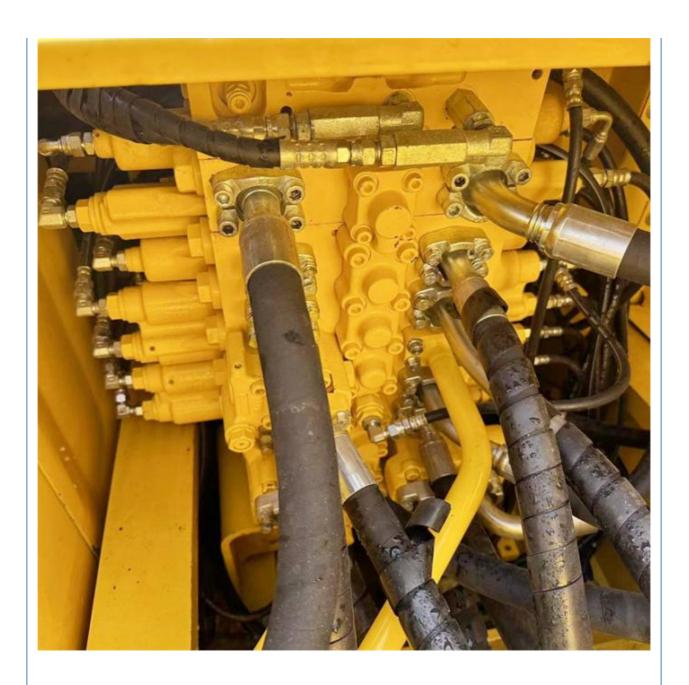

#### **Product Specification**

Showroom Location: None · Operating Weight: 25130 KG 1.2 M<sup>3</sup> . Bucket Capacity: · Machine Weight: 24000 KG • Hydraulic Cylinder Brand: Original • Hydraulic Pump Brand: Original • Hydraulic Valve Brand: Original Cummins . Engine Brand: 125 KW • Power: • Machinery Test Report: Provided • Video Outgoing-inspection: Provided

• Core Components: Pressure Vessel, Motor, Bearing, Gear,

Pump, Gearbox, Engine, PLC

Year: 2023Working Hours: 600