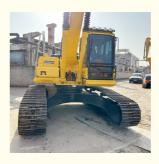

# 24ton Used Komatsu PC240-8 Crawler Excavator with 1.2m3 Bucket Capacity at Affordable

#### **Product Specification**

Showroom Location: None · Operating Weight: 25130 KG 1.2 M<sup>3</sup> . Bucket Capacity: · Machine Weight: 24000 KG • Hydraulic Cylinder Brand: Original • Hydraulic Pump Brand: Original • Hydraulic Valve Brand: Original Cummins . Engine Brand: 125 KW • Power: • Machinery Test Report: Provided • Video Outgoing-inspection: Provided