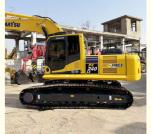

# 24ton Used Komatsu PC240-8 Crawler Excavator with 1.2m3 Bucket Capacity at Affordable

#### **Product Specification**

Showroom Location: None · Operating Weight: 25130 KG 1.2 M<sup>3</sup> . Bucket Capacity: · Machine Weight: 24000 KG • Hydraulic Cylinder Brand: Original • Hydraulic Pump Brand: Original • Hydraulic Valve Brand: Original Cummins . Engine Brand: 125 KW • Power: • Machinery Test Report: Provided • Video Outgoing-inspection: Provided