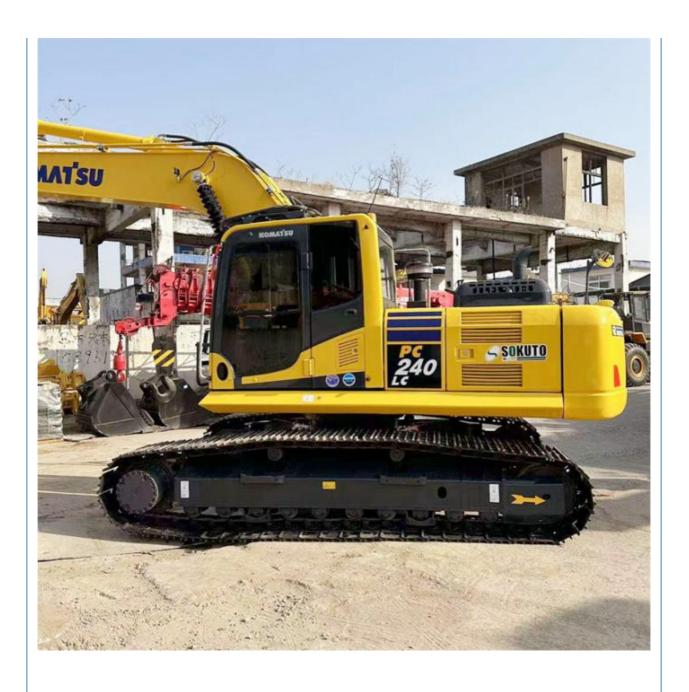

# 24ton Used Komatsu PC240-8 Crawler Excavator with 1.2m3 Bucket Capacity at Affordable

#### **Product Specification**

Showroom Location: None · Operating Weight: 25130 KG 1.2 M<sup>3</sup> . Bucket Capacity: · Machine Weight: 24000 KG • Hydraulic Cylinder Brand: Original • Hydraulic Pump Brand: Original • Hydraulic Valve Brand: Original Cummins . Engine Brand: 125 KW • Power: • Machinery Test Report: Provided • Video Outgoing-inspection: Provided

• Core Components: Pressure Vessel, Motor, Bearing, Gear,

Pump, Gearbox, Engine, PLC

Year: 2023Working Hours: 600