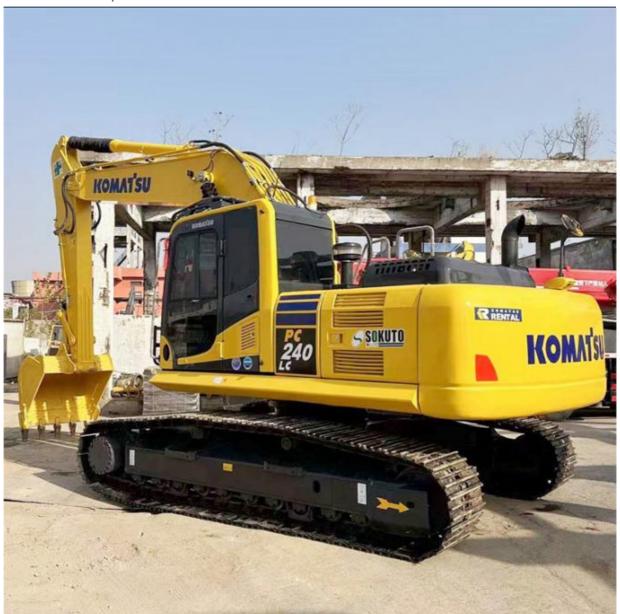

# 24ton Used Komatsu PC240-8 Crawler Excavator with 1.2m3 Bucket Capacity at Affordable

#### **Product Specification**

Showroom Location: None · Operating Weight: 25130 KG 1.2 M<sup>3</sup> . Bucket Capacity: · Machine Weight: 24000 KG • Hydraulic Cylinder Brand: Original • Hydraulic Pump Brand: Original • Hydraulic Valve Brand: Original Cummins . Engine Brand: 125 KW • Power: • Machinery Test Report: Provided • Video Outgoing-inspection: Provided