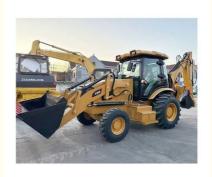

# Backhoe Loader Caterpillar 420F Mini Wheel Loader Suitable for Various Applications

## **Product Specification**

Applicable Industries: Building Material Shops, Manufacturing

Plant, Construction Works

• Showroom Location: None

• Type: Backhoe Loader

• Rated Load: 7 Ton

Machine Weight: 7000 - 8000 Kg

Hydraulic Pump Brand: Original
Engine Brand: Caterpilliar
Power: 75 KW
Machinery Test Report: Provided
Video Outgoing-inspection: Provided

• Core Components: Pressure Vessel, Motor, Bearing, Gear,

Pump, Gearbox, Engine