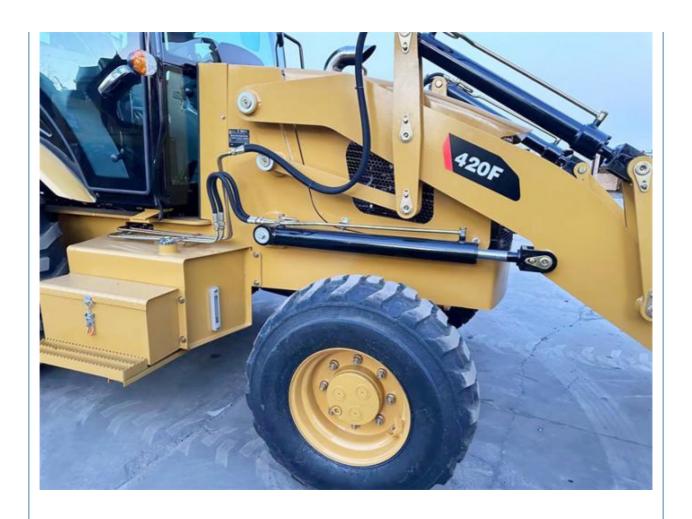

# Backhoe Loader Caterpillar 420F Mini Wheel Loader Suitable for Various Applications

Hydraulic Pump Brand: Original
Engine Brand: Caterpilliar
Power: 75 KW
Machinery Test Report: Provided
Video Outgoing-inspection: Provided

• Core Components: Pressure Vessel, Motor, Bearing, Gear,

Pump, Gearbox, Engine