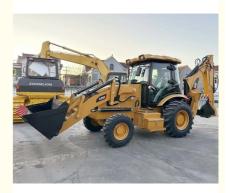

# Backhoe Loader Caterpillar 420F Mini Wheel Loader Suitable for Various Applications

## **Product Specification**

Applicable Industries: Building Material Shops, Manufacturing

Plant, Construction Works

• Showroom Location: None

• Type: Backhoe Loader

• Rated Load: 7 Ton

Machine Weight: 7000 - 8000 Kg

Hydraulic Pump Brand: Original
Engine Brand: Caterpilliar
Power: 75 KW
Machinery Test Report: Provided
Video Outgoing-inspection: Provided

• Core Components: Pressure Vessel, Motor, Bearing, Gear,

Pump, Gearbox, Engine