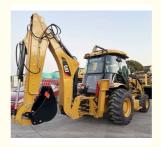

# Backhoe Loader Caterpillar 420F Mini Wheel Loader Suitable for Various Applications

# More Images