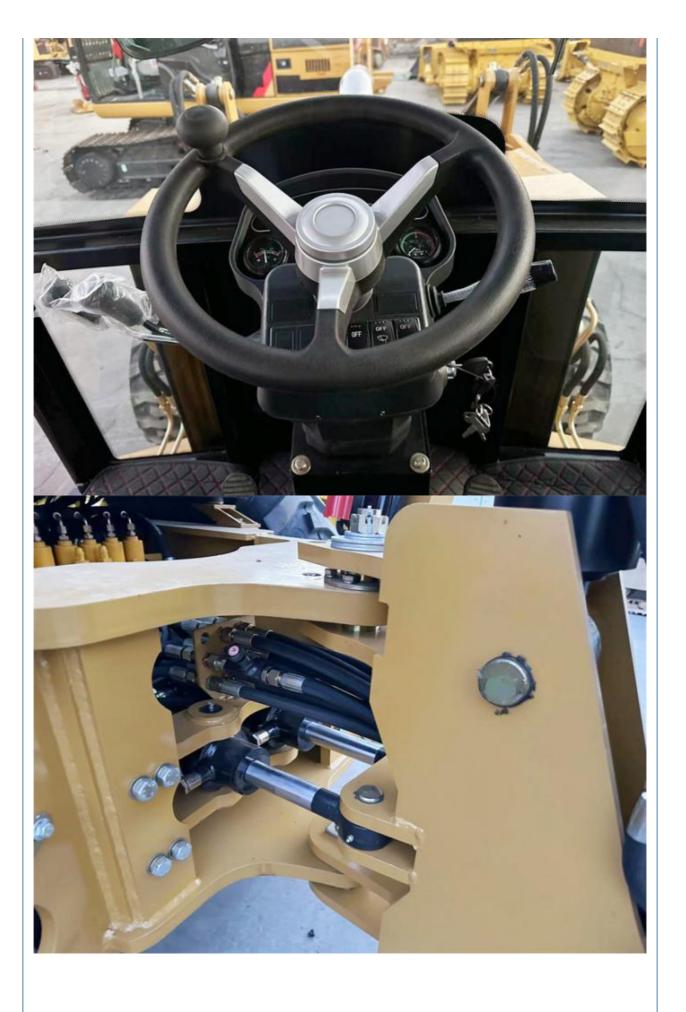

# Backhoe Loader Caterpillar 420F Mini Wheel Loader Suitable for Various Applications

Hydraulic Pump Brand: Original
Engine Brand: Caterpilliar
Power: 75 KW
Machinery Test Report: Provided
Video Outgoing-inspection: Provided

• Core Components: Pressure Vessel, Motor, Bearing, Gear,

Pump, Gearbox, Engine