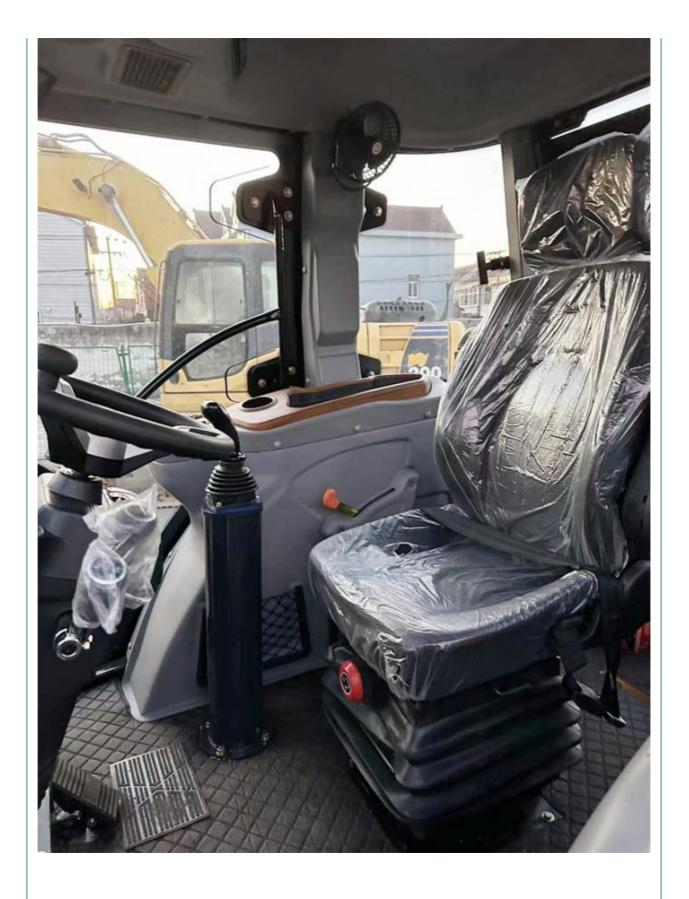

# Backhoe Loader Caterpillar 420F Mini Wheel Loader Suitable for Various Applications