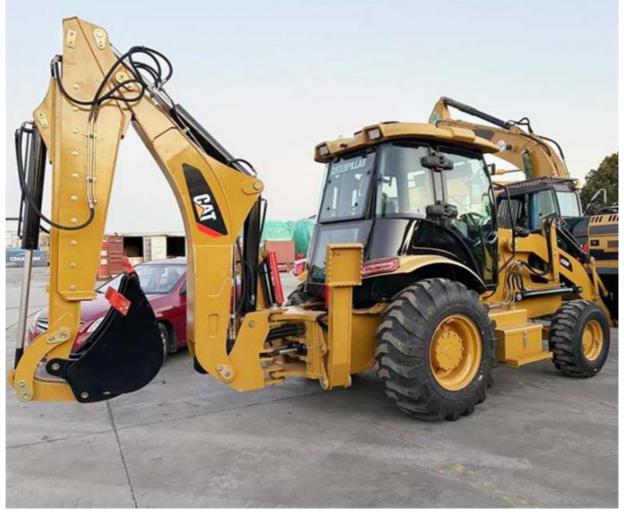

# Backhoe Loader Caterpillar 420F Mini Wheel Loader Suitable for Various Applications

## **Product Specification**

Applicable Industries: Building Material Shops, Manufacturing

Plant, Construction Works

• Showroom Location: None

• Type: Backhoe Loader

• Rated Load: 7 Ton

Machine Weight: 7000 - 8000 Kg

Hydraulic Pump Brand: Original
Engine Brand: Caterpilliar
Power: 75 KW
Machinery Test Report: Provided
Video Outgoing-inspection: Provided

• Core Components: Pressure Vessel, Motor, Bearing, Gear,

Pump, Gearbox, Engine