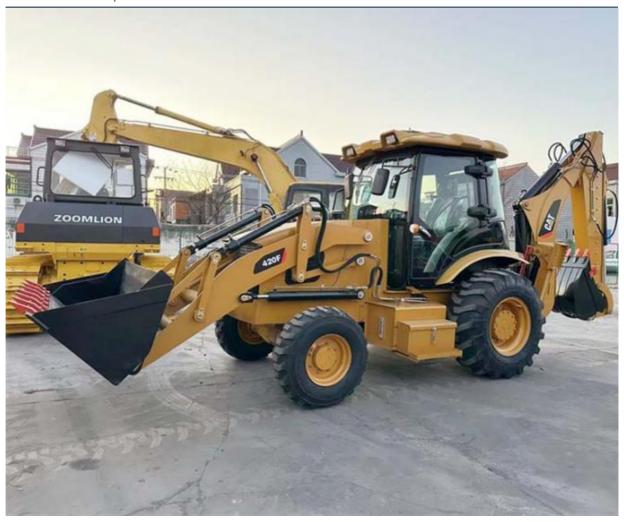

# Backhoe Loader Caterpillar 420F Mini Wheel Loader Suitable for Various Applications

# More Images