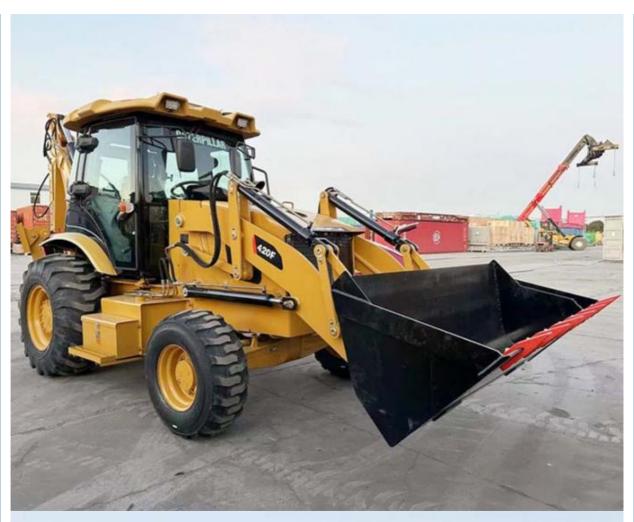

# Backhoe Loader Caterpillar 420F Mini Wheel Loader Suitable for Various Applications

# More Images