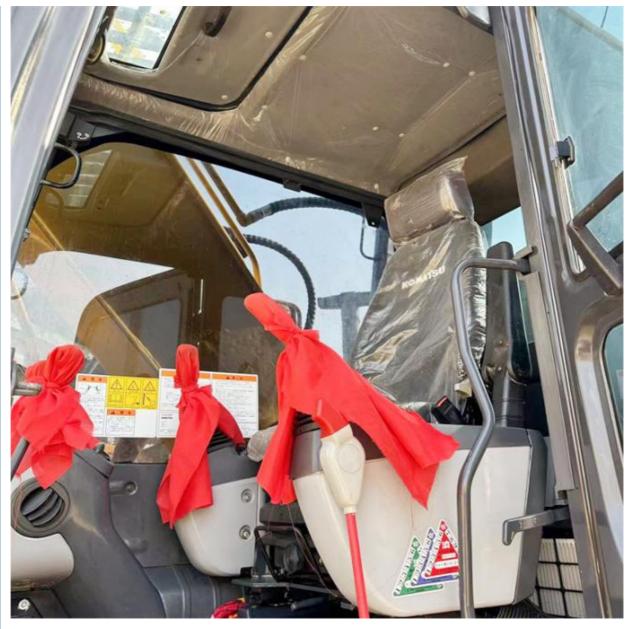

# Used Komatsu PC240 Excavator with 1.2m3 Bucket Capacity and Original Hydraulic Valve

#### **Basic Information**

Place of Origin: Japan

• Price: \$32,000.00/units 1-3 units



#### **Product Specification**

Showroom Location: None · Operating Weight: 25130 KG 1.2 M<sup>3</sup> . Bucket Capacity: · Machine Weight: 24000 KG • Hydraulic Cylinder Brand: Original • Hydraulic Pump Brand: Original • Hydraulic Valve Brand: Original Cummins . Engine Brand: 125 KW • Power: • Machinery Test Report: Provided • Video Outgoing-inspection: Provided

• Core Components: Pressure Vessel, Motor, Bearing, Gear,

Pump, Gearbox, Engine, PLC

Year: 2023Working Hours: 600



### More Images









# Product Description

# **Product Description**

















#### Models Of Excavators We Sell

Kubota used excavator

| Komatsu used excavator | PC20/PC30/PC35/PC40/PC50/PC55/PC56/PC60/PC70/PC75/PC78/PC10 0/PC110/PC120/PC128/PC130/PC138/PC150/PC160/PC200/PC210/PC22 0/PC228/PC240/PC270/PC300/PC350/PC360/PC400/PC450/PC460/PC49 0/PC650 |
|------------------------|-----------------------------------------------------------------------------------------------------------------------------------------------------------------------------------------------|
|                        | CAT303/CAT305/CAT305.5/CAT306/CAT307/CAT308/CAT311/CAT312/C                                                                                                                                   |

Carter used excavator 29/CAT330/CAT336/CAT340/CAT345/CAT349/CAT375

DH(DX)35/55/60