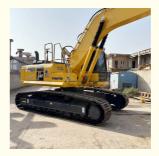

# Used Komatsu PC240 Excavator with 1.2m3 Bucket Capacity and Original Hydraulic Valve

#### **Product Specification**

Showroom Location: None · Operating Weight: 25130 KG 1.2 M<sup>3</sup> . Bucket Capacity: · Machine Weight: 24000 KG • Hydraulic Cylinder Brand: Original • Hydraulic Pump Brand: Original • Hydraulic Valve Brand: Original Cummins . Engine Brand: 125 KW • Power: • Machinery Test Report: Provided • Video Outgoing-inspection: Provided