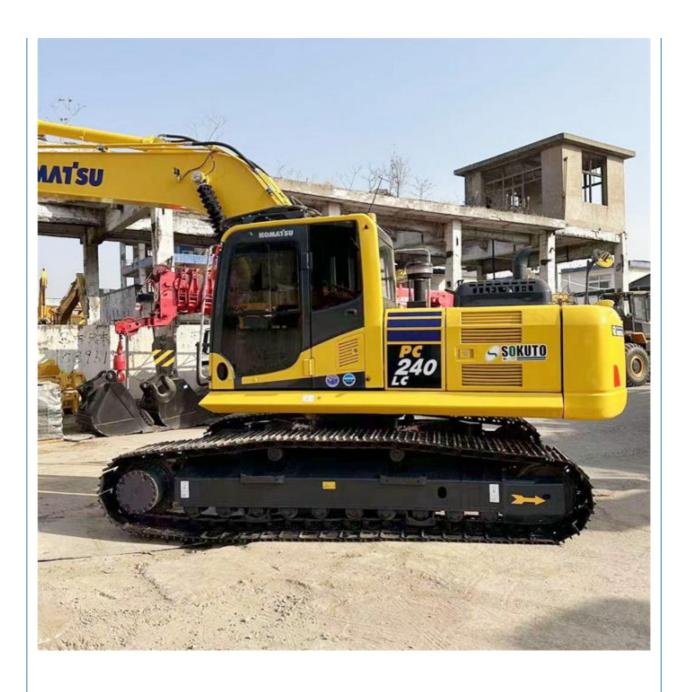

# Used Komatsu PC240 Excavator with 1.2m3 Bucket Capacity and Original Hydraulic Valve

#### **Product Specification**

Showroom Location: None · Operating Weight: 25130 KG 1.2 M<sup>3</sup> . Bucket Capacity: · Machine Weight: 24000 KG • Hydraulic Cylinder Brand: Original • Hydraulic Pump Brand: Original • Hydraulic Valve Brand: Original Cummins . Engine Brand: 125 KW • Power: • Machinery Test Report: Provided • Video Outgoing-inspection: Provided