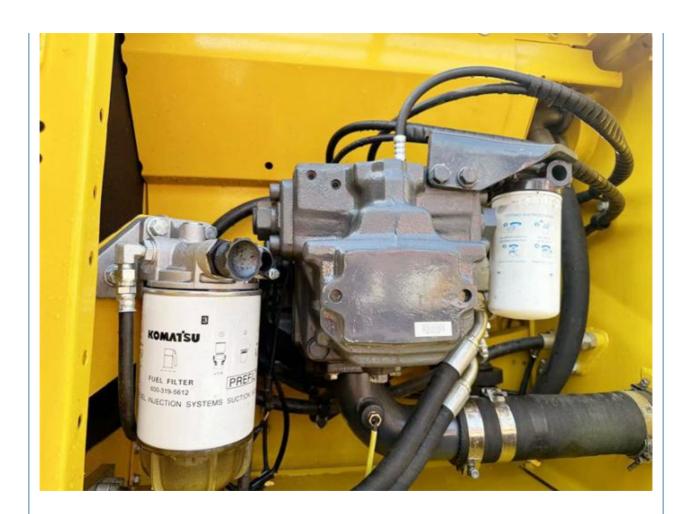

#### **Product Specification**

Showroom Location: None · Operating Weight: 25130 KG 1.2 M<sup>3</sup> . Bucket Capacity: · Machine Weight: 24000 KG • Hydraulic Cylinder Brand: Original • Hydraulic Pump Brand: Original • Hydraulic Valve Brand: Original Cummins . Engine Brand: 125 KW • Power: • Machinery Test Report: Provided • Video Outgoing-inspection: Provided

• Core Components: Pressure Vessel, Motor, Bearing, Gear,

Pump, Gearbox, Engine, PLC

Year: 2023Working Hours: 600