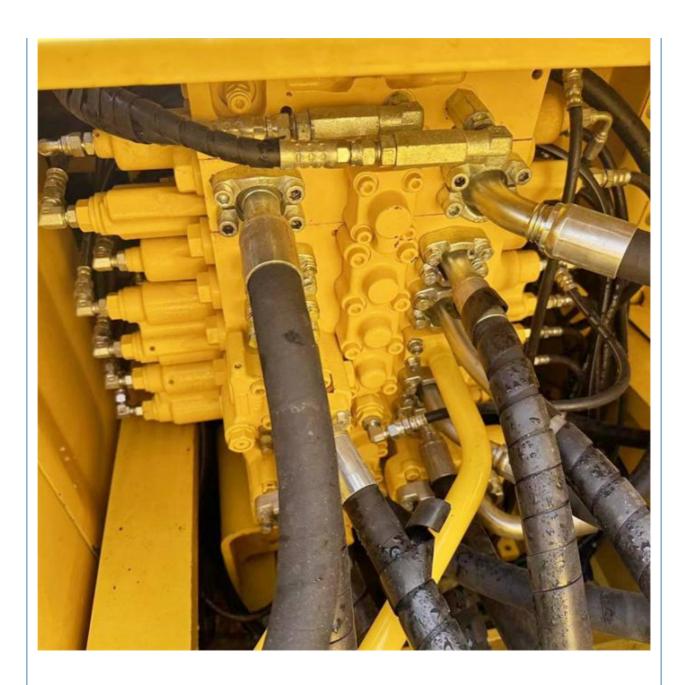

#### **Product Specification**

Showroom Location: None · Operating Weight: 25130 KG 1.2 M<sup>3</sup> . Bucket Capacity: · Machine Weight: 24000 KG • Hydraulic Cylinder Brand: Original • Hydraulic Pump Brand: Original • Hydraulic Valve Brand: Original Cummins . Engine Brand: 125 KW • Power: • Machinery Test Report: Provided • Video Outgoing-inspection: Provided