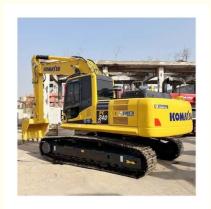

# Used Komatsu PC240 Excavator with 1.2m3 Bucket Capacity and Original Hydraulic Valve

#### **Product Specification**

Showroom Location: None · Operating Weight: 25130 KG 1.2 M<sup>3</sup> . Bucket Capacity: · Machine Weight: 24000 KG • Hydraulic Cylinder Brand: Original • Hydraulic Pump Brand: Original • Hydraulic Valve Brand: Original Cummins . Engine Brand: 125 KW • Power: • Machinery Test Report: Provided • Video Outgoing-inspection: Provided