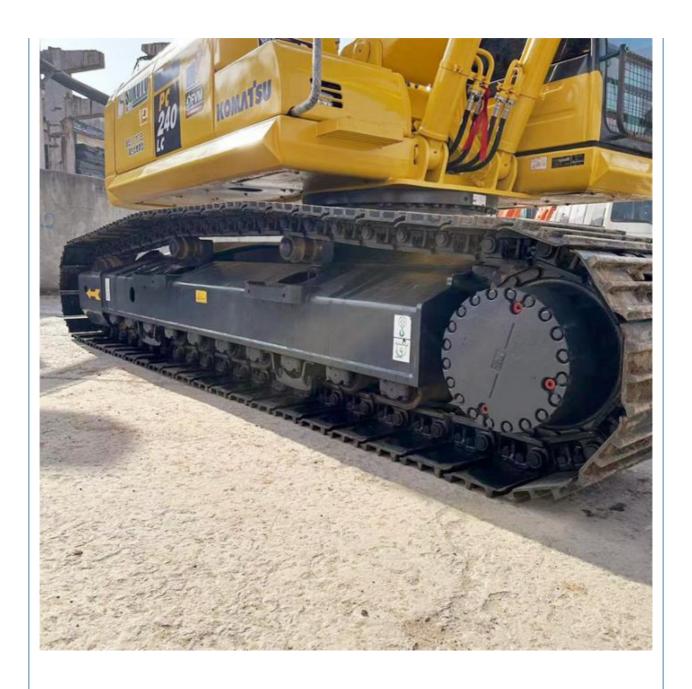

#### **Product Specification**

Showroom Location: None · Operating Weight: 25130 KG 1.2 M<sup>3</sup> . Bucket Capacity: · Machine Weight: 24000 KG • Hydraulic Cylinder Brand: Original • Hydraulic Pump Brand: Original • Hydraulic Valve Brand: Original Cummins . Engine Brand: 125 KW • Power: • Machinery Test Report: Provided • Video Outgoing-inspection: Provided

• Core Components: Pressure Vessel, Motor, Bearing, Gear,

Pump, Gearbox, Engine, PLC

Year: 2023Working Hours: 600