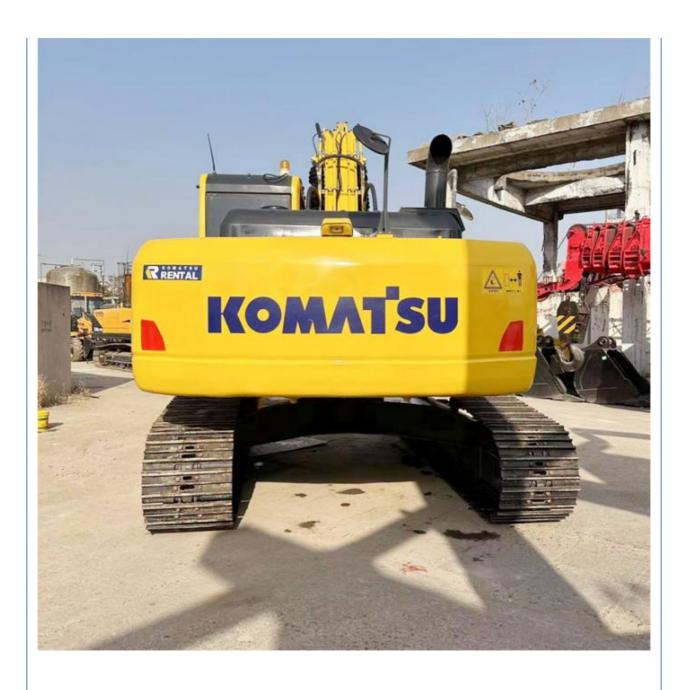

# Used Komatsu PC240 Excavator with 1.2m3 Bucket Capacity and Original Hydraulic Valve

#### **Product Specification**

Showroom Location: None · Operating Weight: 25130 KG 1.2 M<sup>3</sup> . Bucket Capacity: · Machine Weight: 24000 KG • Hydraulic Cylinder Brand: Original • Hydraulic Pump Brand: Original • Hydraulic Valve Brand: Original Cummins . Engine Brand: 125 KW • Power: • Machinery Test Report: Provided • Video Outgoing-inspection: Provided