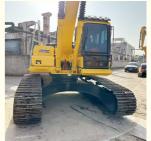

# Used Komatsu PC240 Excavator with 1.2m3 Bucket Capacity and Original Hydraulic Valve

#### **Product Specification**

Showroom Location: None · Operating Weight: 25130 KG 1.2 M<sup>3</sup> . Bucket Capacity: · Machine Weight: 24000 KG • Hydraulic Cylinder Brand: Original • Hydraulic Pump Brand: Original • Hydraulic Valve Brand: Original Cummins . Engine Brand: 125 KW • Power: • Machinery Test Report: Provided • Video Outgoing-inspection: Provided