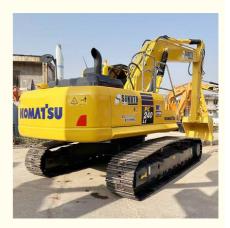

# Used Komatsu PC240 Excavator with 1.2m3 Bucket Capacity and Original Hydraulic Valve

#### **Product Specification**

Showroom Location: None · Operating Weight: 25130 KG 1.2 M<sup>3</sup> . Bucket Capacity: · Machine Weight: 24000 KG • Hydraulic Cylinder Brand: Original • Hydraulic Pump Brand: Original • Hydraulic Valve Brand: Original Cummins . Engine Brand: 125 KW • Power: • Machinery Test Report: Provided • Video Outgoing-inspection: Provided