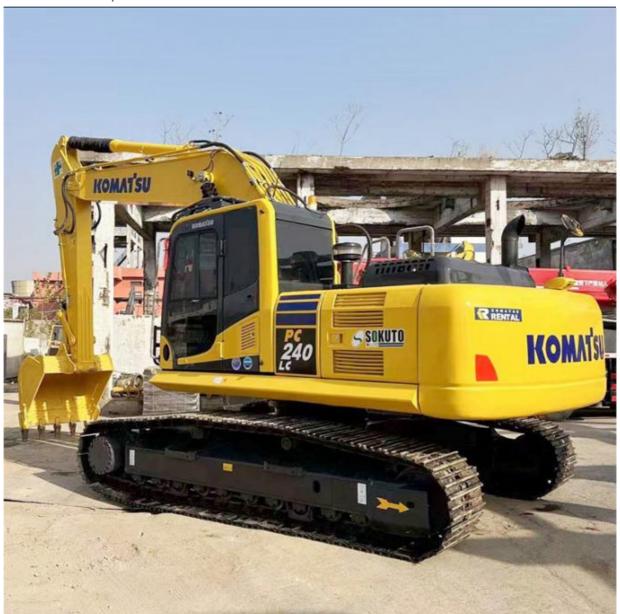

# Used Komatsu PC240 Excavator with 1.2m3 Bucket Capacity and Original Hydraulic Valve

#### **Product Specification**

Showroom Location: None · Operating Weight: 25130 KG 1.2 M<sup>3</sup> . Bucket Capacity: · Machine Weight: 24000 KG • Hydraulic Cylinder Brand: Original • Hydraulic Pump Brand: Original • Hydraulic Valve Brand: Original Cummins . Engine Brand: 125 KW • Power: • Machinery Test Report: Provided • Video Outgoing-inspection: Provided