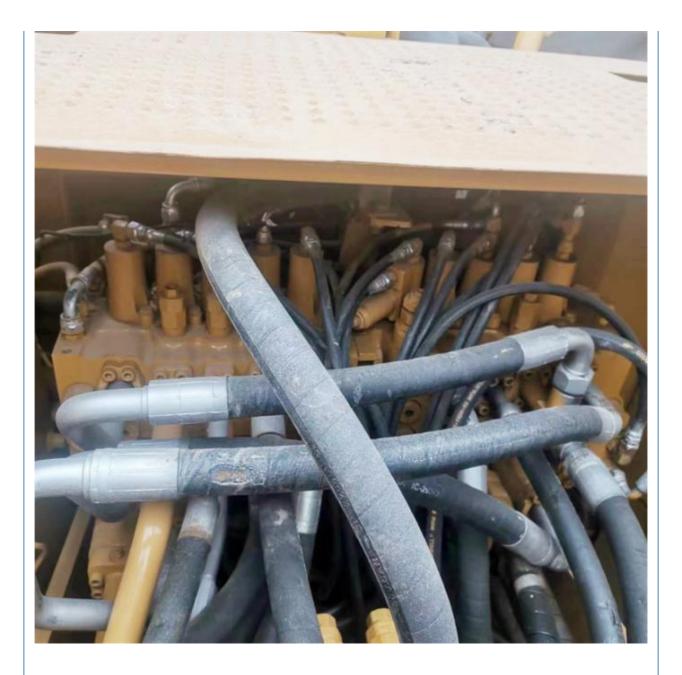

# Good Condition Japan Original 20 Ton Used CAT 320D2 Excavator with Caterpillar Engine

# **Basic Information**

- Place of Origin:
- Price:
- Japan \$31,000.00/units 1-3 units



## **Product Specification**

• Showroom Location: None • Operating Weight: 20930 KG 1.0 M<sup>3</sup> Bucket Capacity: • Machine Weight: 20000 KG • Hydraulic Cylinder Brand: Original • Hydraulic Pump Brand: Original • Hydraulic Valve Brand: Original Caterpillar . Engine Brand: 103 KW • Power: • Machinery Test Report: Provided • Video Outgoing-inspection: Provided • Core Components: Pressure Vessel, Motor, Bearing, Gear, Pump, Gearbox, Engine, PLC • Year: 2018

2659



## More Images

Working Hours:





























# Models Of Excavators We Sell

| Komatsu used<br>excavator  | PC20/PC30/PC35/PC40/PC50/PC55/PC56/PC60/PC70/PC75/PC78/PC10<br>0/PC110/PC120/PC128/PC130/PC138/PC150/PC160/PC200/PC210/PC22<br>0/PC228/PC240/PC270/PC300/PC350/PC360/PC400/PC450/PC460/PC49<br>0/PC650 |
|----------------------------|--------------------------------------------------------------------------------------------------------------------------------------------------------------------------------------------------------|
| Carter used excavator      | CAT303/CAT305/CAT305.5/CAT306/CAT307/CAT308/CAT311/CAT312/C<br>AT313/CAT315/CAT318/CAT320/CAT323/CAT324/CAT325/CAT326/CAT3<br>29/CAT330/CAT336/CAT340/CAT345/CAT349/CAT375                             |
| Doosan used excavator      | DH(DX)35/55/60/70/75/80/150/200/215