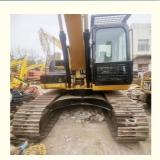

# Good Condition Japan Original 20 Ton Used CAT 320D2 Excavator with Caterpillar Engine

## **Product Specification**

• Showroom Location: None • Operating Weight: 20930 KG 1.0 M<sup>3</sup> Bucket Capacity: • Machine Weight: 20000 KG • Hydraulic Cylinder Brand: Original • Hydraulic Pump Brand: Original • Hydraulic Valve Brand: Original Caterpillar . Engine Brand: 103 KW • Power: • Machinery Test Report: Provided • Video Outgoing-inspection: Provided • Core Components: Pressure Vessel, Motor, Bearing, Gear, Pump, Gearbox, Engine, PLC • Year: 2018

## More Images

Working Hours: