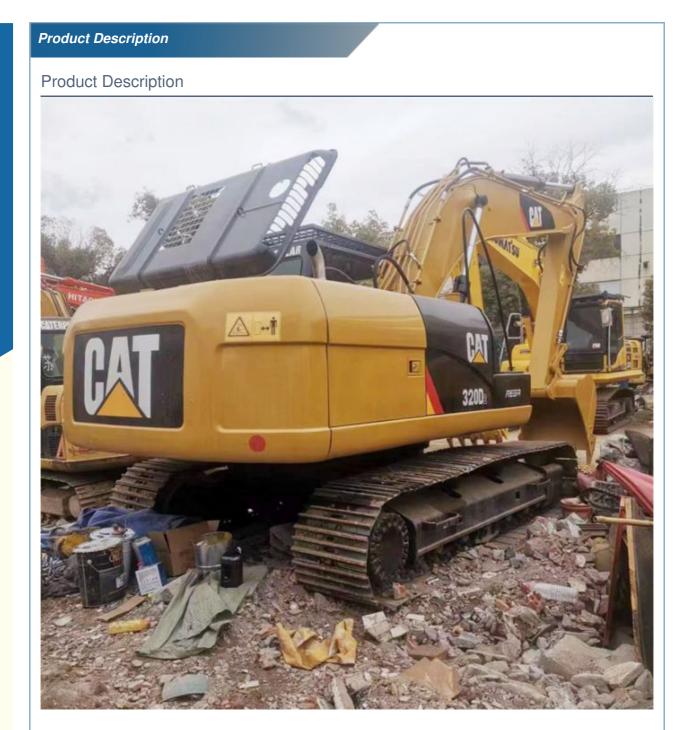

# Good Condition Japan Original 20 Ton Used CAT 320D2 Excavator with Caterpillar Engine

## **Product Specification**

• Showroom Location: None • Operating Weight: 20930 KG 1.0 M<sup>3</sup> Bucket Capacity: • Machine Weight: 20000 KG • Hydraulic Cylinder Brand: Original • Hydraulic Pump Brand: Original • Hydraulic Valve Brand: Original Caterpillar . Engine Brand: 103 KW • Power: • Machinery Test Report: Provided • Video Outgoing-inspection: Provided • Core Components: Pressure Vessel, Motor, Bearing, Gear, Pump, Gearbox, Engine, PLC • Year: 2018