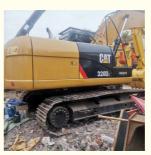

# Good Condition Japan Original 20 Ton Used CAT 320D2 Excavator with Caterpillar Engine

## **Product Specification**

• Showroom Location: None • Operating Weight: 20930 KG 1.0 M<sup>3</sup> Bucket Capacity: • Machine Weight: 20000 KG • Hydraulic Cylinder Brand: Original • Hydraulic Pump Brand: Original • Hydraulic Valve Brand: Original Caterpillar . Engine Brand: 103 KW • Power: • Machinery Test Report: Provided • Video Outgoing-inspection: Provided • Core Components: Pressure Vessel, Motor, Bearing, Gear, Pump, Gearbox, Engine, PLC • Year: 2018