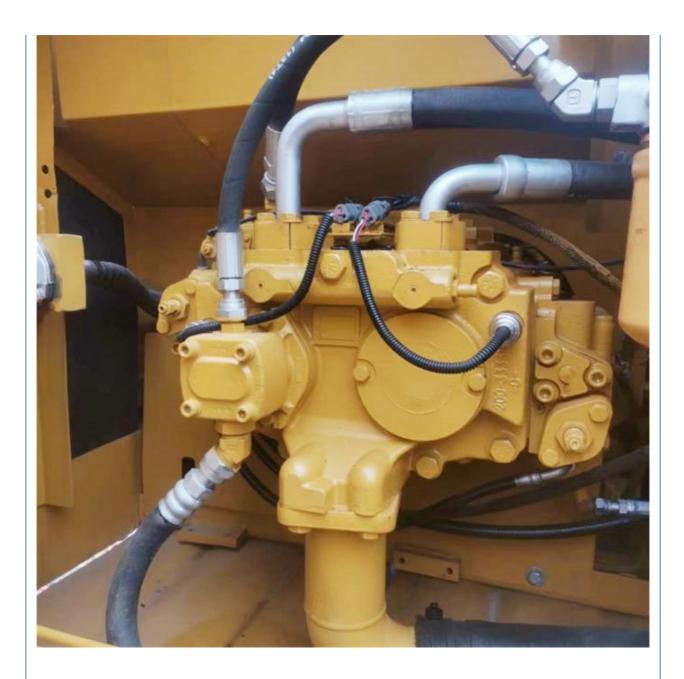

# Good Condition Japan Original 20 Ton Used CAT 320D2 Excavator with Caterpillar Engine

# **Basic Information**

- Place of Origin:
- Price:
- Japan \$31,000.00/units 1-3 units



## **Product Specification**

• Showroom Location: None • Operating Weight: 20930 KG 1.0 M<sup>3</sup> Bucket Capacity: • Machine Weight: 20000 KG • Hydraulic Cylinder Brand: Original • Hydraulic Pump Brand: Original • Hydraulic Valve Brand: Original Caterpillar . Engine Brand: 103 KW • Power: • Machinery Test Report: Provided • Video Outgoing-inspection: Provided • Core Components: Pressure Vessel, Motor, Bearing, Gear, Pump, Gearbox, Engine, PLC • Year: 2018

2659



## More Images

Working Hours:





























# Models Of Excavators We Sell

| Komatsu used<br>excavator  | PC20/PC30/PC35/PC40/PC50/PC55/PC56/PC60/PC70/PC75/PC78/PC10<br>0/PC110/PC120/PC128/PC130/PC138/PC150/PC160/PC200/PC210/PC22<br>0/PC228/PC240/PC270/PC300/PC350/PC360/PC400/PC450/PC460/PC49<br>0/PC650 |
|----------------------------|--------------------------------------------------------------------------------------------------------------------------------------------------------------------------------------------------------|
| Carter used excavator      | CAT303/CAT305/CAT305.5/CAT306/CAT307/CAT308/CAT311/CAT312/C<br>AT313/CAT315/CAT318/CAT320/CAT323/CAT324/CAT325/CAT326/CAT3<br>29/CAT330/CAT336/CAT340/CAT345/CAT349/CAT375                             |
| Doosan used excavator      | DH(DX)35/55/60/70/75/80/150/200