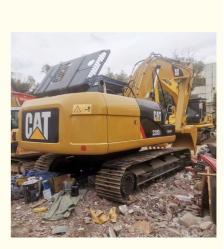

# Good Condition Japan Original 20 Ton Used CAT 320D2 Excavator with Caterpillar Engine

## **Product Specification**

• Showroom Location: None • Operating Weight: 20930 KG 1.0 M<sup>3</sup> Bucket Capacity: • Machine Weight: 20000 KG • Hydraulic Cylinder Brand: Original • Hydraulic Pump Brand: Original • Hydraulic Valve Brand: Original Caterpillar . Engine Brand: 103 KW • Power: • Machinery Test Report: Provided • Video Outgoing-inspection: Provided • Core Components: Pressure Vessel, Motor, Bearing, Gear, Pump, Gearbox, Engine, PLC • Year: 2018

## More Images

Working Hours: