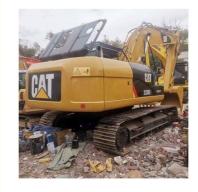

# Good Condition Japan Original 20 Ton Used CAT 320D2 Excavator with Caterpillar Engine

## **Product Specification**

• Showroom Location: None • Operating Weight: 20930 KG 1.0 M<sup>3</sup> Bucket Capacity: • Machine Weight: 20000 KG • Hydraulic Cylinder Brand: Original • Hydraulic Pump Brand: Original • Hydraulic Valve Brand: Original Caterpillar . Engine Brand: 103 KW • Power: • Machinery Test Report: Provided • Video Outgoing-inspection: Provided • Core Components: Pressure Vessel, Motor, Bearing, Gear, Pump, Gearbox, Engine, PLC • Year: 2018

## More Images

Working Hours: