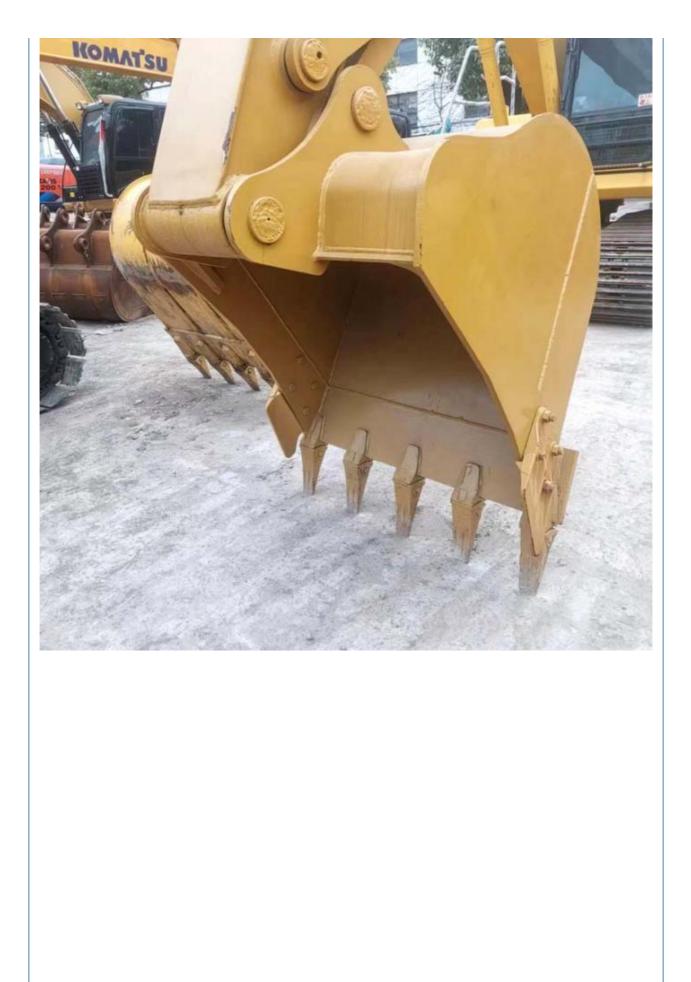

# Good Condition Japan Original 20 Ton Used CAT 320D2 Excavator with Caterpillar Engine

# **Basic Information**

- Place of Origin:
- Price:
- Japan \$31,000.00/units 1-3 units



## **Product Specification**

• Showroom Location: None • Operating Weight: 20930 KG 1.0 M<sup>3</sup> Bucket Capacity: • Machine Weight: 20000 KG • Hydraulic Cylinder Brand: Original • Hydraulic Pump Brand: Original • Hydraulic Valve Brand: Original Caterpillar . Engine Brand: 103 KW • Power: • Machinery Test Report: Provided • Video Outgoing-inspection: Provided • Core Components: Pressure Vessel, Motor, Bearing, Gear, Pump, Gearbox, Engine, PLC • Year: 2018

2659



## More Images

Working Hours:





























# Models Of Excavators We Sell

| Komatsu used<br>excavator  | PC20/PC30/PC35/PC40/PC50/PC55/PC56/PC60/PC70/PC75/PC78/PC10<br>0/PC110/PC120/PC128/PC130/PC138/PC150/PC160/PC200/PC210/PC22<br>0/PC228/PC240/PC270/PC300/PC350/PC360/PC400/PC450/PC460/PC49<br>0/PC650 |
|----------------------------|--------------------------------------------------------------------------------------------------------------------------------------------------------------------------------------------------------|
| Carter used excavator      | CAT303/CAT305/CAT305.5/CAT306/CAT307/CAT308/CAT311/CAT312/C<br>AT313/CAT315/CAT318/CAT320/CAT323/CAT324/CAT325/CAT326/CAT3<br>29/CAT330/CAT336/CAT340/CAT345/CAT349/CAT375                             |
| Doosan used excavator      | DH(DX)35/55/60/70/75/80/150