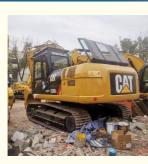

# Good Condition Japan Original 20 Ton Used CAT 320D2 Excavator with Caterpillar Engine

## **Product Specification**

• Showroom Location: None • Operating Weight: 20930 KG 1.0 M<sup>3</sup> Bucket Capacity: • Machine Weight: 20000 KG • Hydraulic Cylinder Brand: Original • Hydraulic Pump Brand: Original • Hydraulic Valve Brand: Original Caterpillar . Engine Brand: 103 KW • Power: • Machinery Test Report: Provided • Video Outgoing-inspection: Provided • Core Components: Pressure Vessel, Motor, Bearing, Gear, Pump, Gearbox, Engine, PLC • Year: 2018

## More Images

Working Hours: