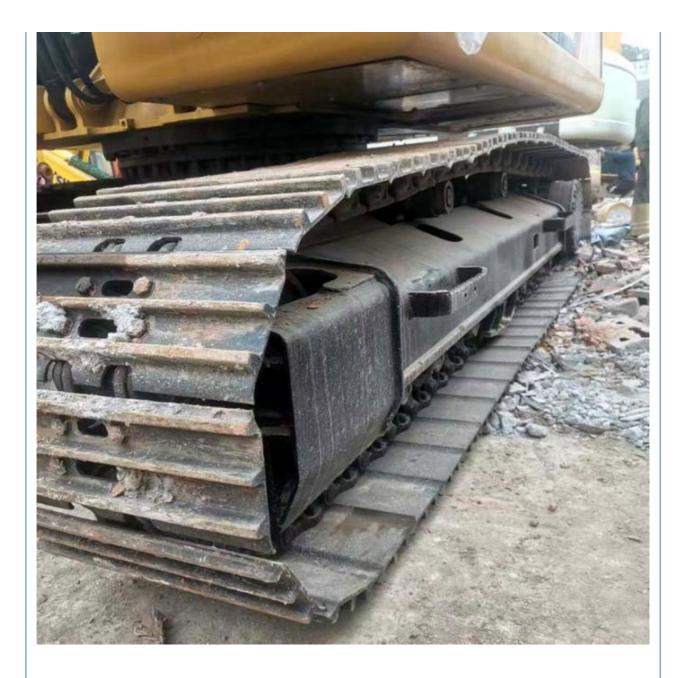

# Good Condition Japan Original 20 Ton Used CAT 320D2 Excavator with Caterpillar Engine

# **Basic Information**

- Place of Origin:
- Price:
- Japan \$31,000.00/units 1-3 units



## **Product Specification**

• Showroom Location: None • Operating Weight: 20930 KG 1.0 M<sup>3</sup> Bucket Capacity: • Machine Weight: 20000 KG • Hydraulic Cylinder Brand: Original • Hydraulic Pump Brand: Original • Hydraulic Valve Brand: Original Caterpillar . Engine Brand: 103 KW • Power: • Machinery Test Report: Provided • Video Outgoing-inspection: Provided • Core Components: Pressure Vessel, Motor, Bearing, Gear, Pump, Gearbox, Engine, PLC • Year: 2018

2659



## More Images

Working Hours:





























# Models Of Excavators We Sell

| Komatsu used<br>excavator  | PC20/PC30/PC35/PC40/PC50/PC55/PC56/PC60/PC70/PC75/PC78/PC10<br>0/PC110/PC120/PC128/PC130/PC138/PC150/PC160/PC200/PC210/PC22<br>0/PC228/PC240/PC270/PC300/PC350/PC360/PC400/PC450/PC460/PC49<br>0/PC650 |
|----------------------------|--------------------------------------------------------------------------------------------------------------------------------------------------------------------------------------------------------|
| Carter used excavator      | CAT303/CAT305/CAT305.5/CAT306/CAT307/CAT308/CAT311/CAT312/C<br>AT313/CAT315/CAT318/CAT320/CAT323/CAT324/CAT325/CAT326/CAT3<br>29/CAT330/CAT336/CAT340/CAT345/CAT349/CAT375                             |
| Doosan used excavator      | DH(DX)35/55/60/70/75/80/150/2