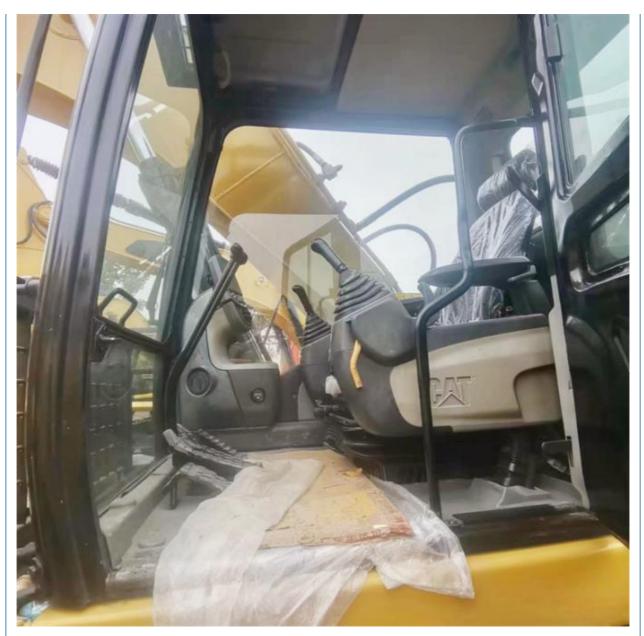

# Good Condition Japan Original 20 Ton Used CAT 320D2 Excavator with Caterpillar Engine

# **Basic Information**

- Place of Origin:
- Price:
- Japan \$31,000.00/units 1-3 units



## **Product Specification**

• Showroom Location: None • Operating Weight: 20930 KG 1.0 M<sup>3</sup> Bucket Capacity: • Machine Weight: 20000 KG • Hydraulic Cylinder Brand: Original • Hydraulic Pump Brand: Original • Hydraulic Valve Brand: Original Caterpillar . Engine Brand: 103 KW • Power: • Machinery Test Report: Provided • Video Outgoing-inspection: Provided • Core Components: Pressure Vessel, Motor, Bearing, Gear, Pump, Gearbox, Engine, PLC • Year: 2018

2659



## More Images

Working Hours:





























# Models Of Excavators We Sell

| Komatsu used<br>excavator  | PC20/PC30/PC35/PC40/PC50/PC55/PC56/PC60/PC70/PC75/PC78/PC10<br>0/PC110/PC120/PC128/PC130/PC138/PC150/PC160/PC200/PC210/PC22<br>0/PC228/PC240/PC270/PC300/PC350/PC360/PC400/PC450/PC460/PC49<br>0/PC650 |
|----------------------------|--------------------------------------------------------------------------------------------------------------------------------------------------------------------------------------------------------|
| Carter used excavator      | CAT303/CAT305/CAT305.5/CAT306/CAT307/CAT308/CAT311/CAT312/C<br>AT313/CAT315/CAT318/CAT320/CAT323/CAT324/CAT325/CAT326/CAT3<br>29/CAT330/CAT336/CAT340/CAT345/CAT349/CAT375                             |
| Doosan used excavator      | DH(DX)35/55/60/70/75/80/150/200/215/220