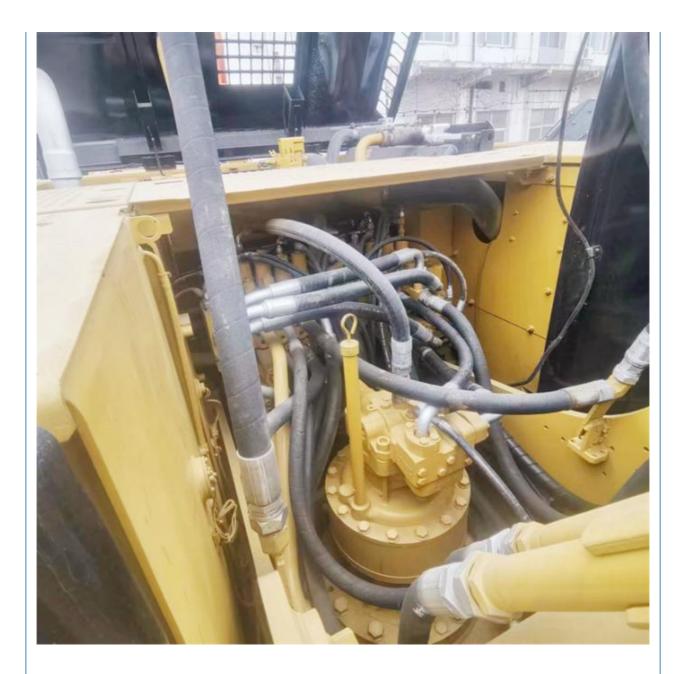

# Good Condition Japan Original 20 Ton Used CAT 320D2 Excavator with Caterpillar Engine

# **Basic Information**

- Place of Origin:
- Price:
- Japan \$31,000.00/units 1-3 units



## **Product Specification**

• Showroom Location: None • Operating Weight: 20930 KG 1.0 M<sup>3</sup> Bucket Capacity: • Machine Weight: 20000 KG • Hydraulic Cylinder Brand: Original • Hydraulic Pump Brand: Original • Hydraulic Valve Brand: Original Caterpillar . Engine Brand: 103 KW • Power: • Machinery Test Report: Provided • Video Outgoing-inspection: Provided • Core Components: Pressure Vessel, Motor, Bearing, Gear, Pump, Gearbox, Engine, PLC • Year: 2018

2659



## More Images

Working Hours:





























# Models Of Excavators We Sell

| Komatsu used<br>excavator  | PC20/PC30/PC35/PC40/PC50/PC55/PC56/PC60/PC70/PC75/PC78/PC10<br>0/PC110/PC120/PC128/PC130/PC138/PC150/PC160/PC200/PC210/PC22<br>0/PC228/PC240/PC270/PC300/PC350/PC360/PC400/PC450/PC460/PC49<br>0/PC650 |
|----------------------------|--------------------------------------------------------------------------------------------------------------------------------------------------------------------------------------------------------|
| Carter used excavator      | CAT303/CAT305/CAT305.5/CAT306/CAT307/CAT308/CAT311/CAT312/C<br>AT313/CAT315/CAT318/CAT320/CAT323/CAT324/CAT325/CAT326/CAT3<br>29/CAT330/CAT336/CAT340/CAT345/CAT349/CAT375                             |
| Doosan used excavator      | DH(DX)35/55/60/70/75/80/150/200/2