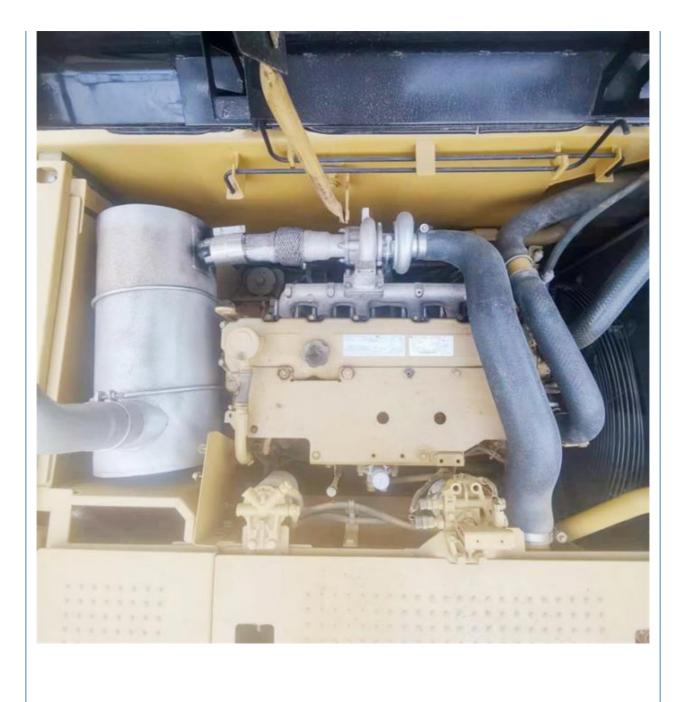

# Good Condition Japan Original 20 Ton Used CAT 320D2 Excavator with Caterpillar Engine

# **Basic Information**

- Place of Origin:
- Price:
- Japan \$31,000.00/units 1-3 units



## **Product Specification**

• Showroom Location: None • Operating Weight: 20930 KG 1.0 M<sup>3</sup> Bucket Capacity: • Machine Weight: 20000 KG • Hydraulic Cylinder Brand: Original • Hydraulic Pump Brand: Original • Hydraulic Valve Brand: Original Caterpillar . Engine Brand: 103 KW • Power: • Machinery Test Report: Provided • Video Outgoing-inspection: Provided • Core Components: Pressure Vessel, Motor, Bearing, Gear, Pump, Gearbox, Engine, PLC • Year: 2018

2659



## More Images

Working Hours:





























# Models Of Excavators We Sell

| Komatsu used<br>excavator  | PC20/PC30/PC35/PC40/PC50/PC55/PC56/PC60/PC70/PC75/PC78/PC10<br>0/PC110/PC120/PC128/PC130/PC138/PC150/PC160/PC200/PC210/PC22<br>0/PC228/PC240/PC270/PC300/PC350/PC360/PC400/PC450/PC460/PC49<br>0/PC650 |
|----------------------------|--------------------------------------------------------------------------------------------------------------------------------------------------------------------------------------------------------|
| Carter used excavator      | CAT303/CAT305/CAT305.5/CAT306/CAT307/CAT308/CAT311/CAT312/C<br>AT313/CAT315/CAT318/CAT320/CAT323/CAT324/CAT325/CAT326/CAT3<br>29/CAT330/CAT336/CAT340/CAT345/CAT349/CAT375                             |
| Doosan used excavator      | DH(DX)35/55/60/70/75/80/150/200/215/2