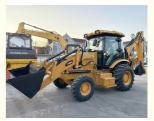

# 2022 Year Mode Chinese CAT 420F Backhoe Loader Good Condition for Construction Works

## **Product Specification**

Applicable Industries: Building Material Shops, Manufacturing

Plant, Construction Works

• Showroom Location: None

• Type: Backhoe Loader

• Rated Load: 7 Ton

Machine Weight: 7000 - 8000 Kg

Hydraulic Pump Brand: Original
Engine Brand: Caterpilliar
Power: 75 KW
Machinery Test Report: Provided
Video Outgoing-inspection: Provided

• Core Components: Pressure Vessel, Motor, Bearing, Gear,

Pump, Gearbox, Engine

Year: 2022Working Hours: 0-2000