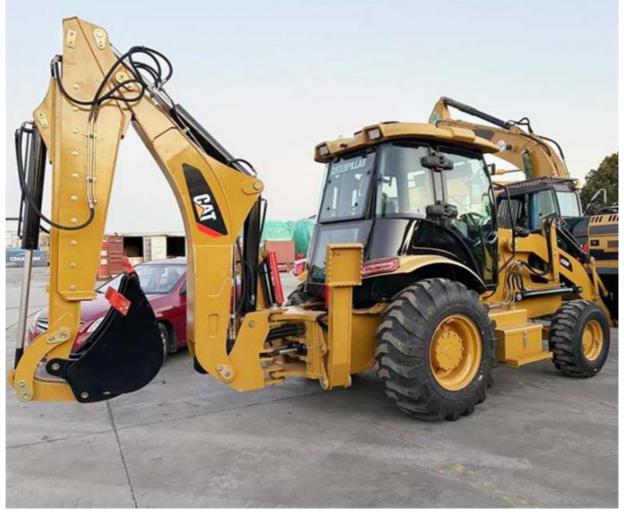

# 2022 Year Mode Chinese CAT 420F Backhoe Loader Good Condition for Construction Works

## **Product Specification**

Applicable Industries: Building Material Shops, Manufacturing

Plant, Construction Works

• Showroom Location: None

• Type: Backhoe Loader

• Rated Load: 7 Ton

Machine Weight: 7000 - 8000 Kg

Hydraulic Pump Brand: Original
Engine Brand: Caterpilliar
Power: 75 KW
Machinery Test Report: Provided
Video Outgoing-inspection: Provided

• Core Components: Pressure Vessel, Motor, Bearing, Gear,

Pump, Gearbox, Engine

Year: 2022Working Hours: 0-2000