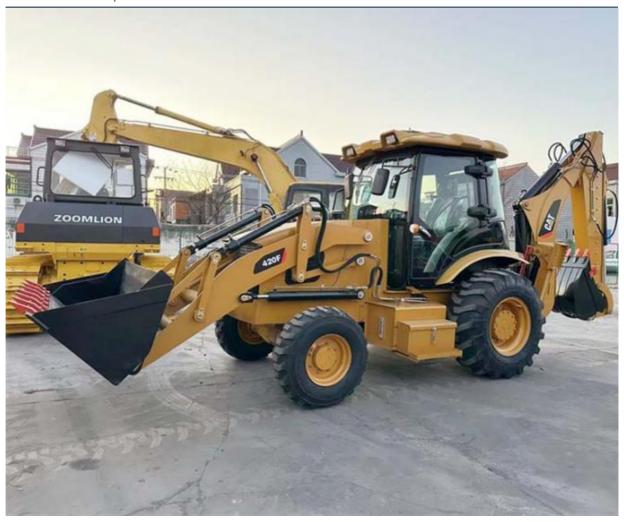

# 2022 Year Mode Chinese CAT 420F Backhoe Loader Good Condition for Construction Works

## **Product Specification**

Applicable Industries: Building Material Shops, Manufacturing

Plant, Construction Works

• Showroom Location: None

• Type: Backhoe Loader

• Rated Load: 7 Ton

Machine Weight: 7000 - 8000 Kg

Hydraulic Pump Brand: Original
Engine Brand: Caterpilliar
Power: 75 KW
Machinery Test Report: Provided
Video Outgoing-inspection: Provided

• Core Components: Pressure Vessel, Motor, Bearing, Gear,

Pump, Gearbox, Engine

Year: 2022Working Hours: 0-2000