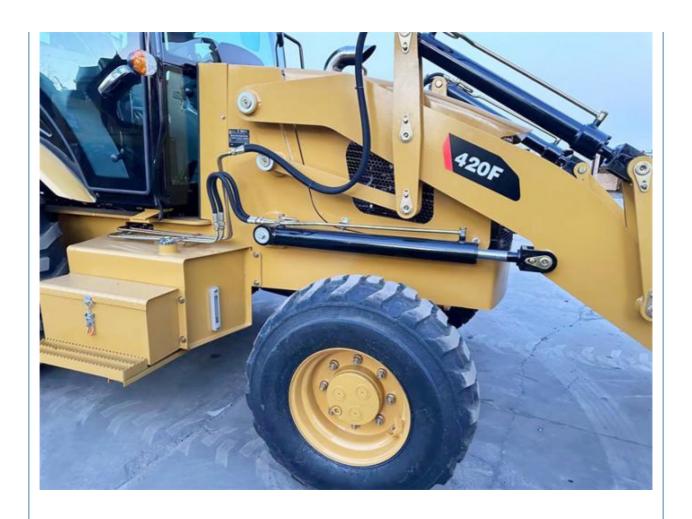

## **Product Specification**

Applicable Industries: Building Material Shops, Manufacturing

Plant, Construction Works

• Showroom Location: None

• Type: Backhoe Loader

• Rated Load: 7 Ton

Machine Weight: 7000 - 8000 Kg

Hydraulic Pump Brand: Original
Engine Brand: Caterpilliar
Power: 75 KW
Machinery Test Report: Provided
Video Outgoing-inspection: Provided

• Core Components: Pressure Vessel, Motor, Bearing, Gear,

Pump, Gearbox, Engine