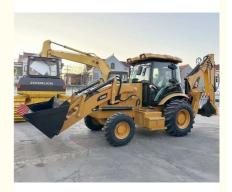

# 2022 Year Mode Chinese CAT 420F Backhoe Loader Good Condition for Construction Works

## **Product Specification**

Applicable Industries: Building Material Shops, Manufacturing

Plant, Construction Works

• Showroom Location: None

• Type: Backhoe Loader

• Rated Load: 7 Ton

Machine Weight: 7000 - 8000 Kg

Hydraulic Pump Brand: Original
Engine Brand: Caterpilliar
Power: 75 KW
Machinery Test Report: Provided
Video Outgoing-inspection: Provided

• Core Components: Pressure Vessel, Motor, Bearing, Gear,

Pump, Gearbox, Engine

Year: 2022Working Hours: 0-2000