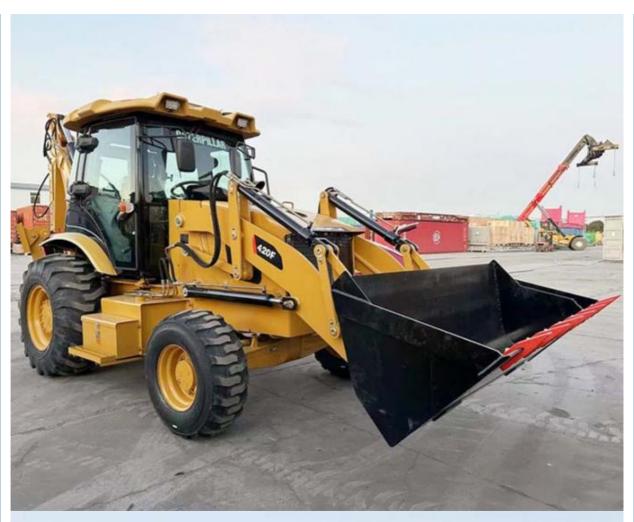

# 2022 Year Mode Chinese CAT 420F Backhoe Loader Good Condition for Construction Works

## **Product Specification**

Applicable Industries: Building Material Shops, Manufacturing

Plant, Construction Works

• Showroom Location: None

• Type: Backhoe Loader

• Rated Load: 7 Ton

Machine Weight: 7000 - 8000 Kg

Hydraulic Pump Brand: Original
Engine Brand: Caterpilliar
Power: 75 KW
Machinery Test Report: Provided
Video Outgoing-inspection: Provided

• Core Components: Pressure Vessel, Motor, Bearing, Gear,

Pump, Gearbox, Engine

Year: 2022Working Hours: 0-2000