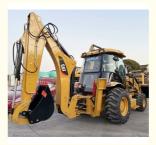

# 2022 Year Mode Chinese CAT 420F Backhoe Loader Good Condition for Construction Works

## **Product Specification**

Applicable Industries: Building Material Shops, Manufacturing

Plant, Construction Works

• Showroom Location: None

• Type: Backhoe Loader

• Rated Load: 7 Ton

Machine Weight: 7000 - 8000 Kg

Hydraulic Pump Brand: Original
Engine Brand: Caterpilliar
Power: 75 KW
Machinery Test Report: Provided
Video Outgoing-inspection: Provided

• Core Components: Pressure Vessel, Motor, Bearing, Gear,

Pump, Gearbox, Engine

Year: 2022Working Hours: 0-2000