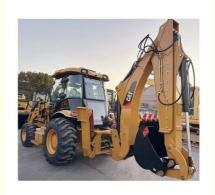

# 2022 Year Mode Chinese CAT 420F Backhoe Loader Good Condition for Construction Works

## **Product Specification**

Applicable Industries: Building Material Shops, Manufacturing

Plant, Construction Works

• Showroom Location: None

• Type: Backhoe Loader

• Rated Load: 7 Ton

Machine Weight: 7000 - 8000 Kg

Hydraulic Pump Brand: Original
Engine Brand: Caterpilliar
Power: 75 KW
Machinery Test Report: Provided
Video Outgoing-inspection: Provided

• Core Components: Pressure Vessel, Motor, Bearing, Gear,

Pump, Gearbox, Engine

Year: 2022Working Hours: 0-2000