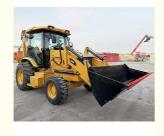

# 2022 Year Mode Chinese CAT 420F Backhoe Loader Good Condition for Construction Works

## **Product Specification**

Applicable Industries: Building Material Shops, Manufacturing

Plant, Construction Works

• Showroom Location: None

• Type: Backhoe Loader

• Rated Load: 7 Ton

Machine Weight: 7000 - 8000 Kg

Hydraulic Pump Brand: Original
Engine Brand: Caterpilliar
Power: 75 KW
Machinery Test Report: Provided
Video Outgoing-inspection: Provided

• Core Components: Pressure Vessel, Motor, Bearing, Gear,

Pump, Gearbox, Engine

Year: 2022Working Hours: 0-2000