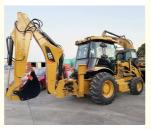

# 2022 Year Mode Chinese CAT 420F Backhoe Loader Good Condition for Construction Works

## **Product Specification**

Applicable Industries: Building Material Shops, Manufacturing

Plant, Construction Works

• Showroom Location: None

• Type: Backhoe Loader

• Rated Load: 7 Ton

Machine Weight: 7000 - 8000 Kg

Hydraulic Pump Brand: Original
Engine Brand: Caterpilliar
Power: 75 KW
Machinery Test Report: Provided
Video Outgoing-inspection: Provided

• Core Components: Pressure Vessel, Motor, Bearing, Gear,

Pump, Gearbox, Engine

Year: 2022Working Hours: 0-2000