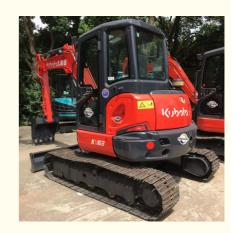

# 6 Ton Used Kubota KX163-5 Mini Excavator with 0-2000 Working Hours in Shanghai Stock

# **Product Specification**

Showroom Location: None · Operating Weight: 5ton 0.22 . Bucket Capacity: • Machine Weight: 5520 KG • Hydraulic Cylinder Brand: Original • Hydraulic Pump Brand: Original • Hydraulic Valve Brand: Original Kubota . Engine Brand: 48.3 • Power: • Machinery Test Report: Provided • Video Outgoing-inspection: Provided

• Core Components: Pressure Vessel, Motor, Bearing, Gear,

Pump, Gearbox, Engine, PLC

Year: 2018Working Hours: 0-2000