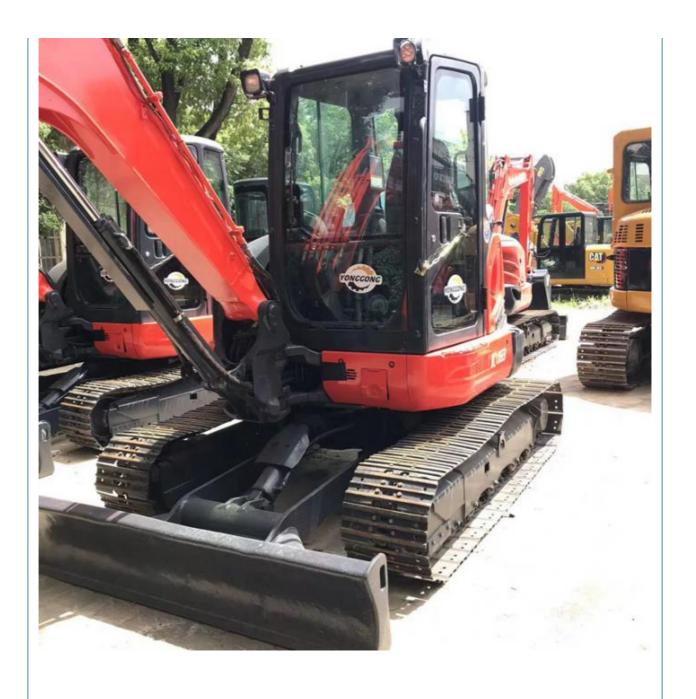

# 6 Ton Used Kubota KX163-5 Mini Excavator with 0-2000 Working Hours in Shanghai Stock

# **Product Specification**

Showroom Location: None · Operating Weight: 5ton 0.22 . Bucket Capacity: • Machine Weight: 5520 KG • Hydraulic Cylinder Brand: Original • Hydraulic Pump Brand: Original • Hydraulic Valve Brand: Original Kubota . Engine Brand: 48.3 • Power: • Machinery Test Report: Provided • Video Outgoing-inspection: Provided

• Core Components: Pressure Vessel, Motor, Bearing, Gear,

Pump, Gearbox, Engine, PLC

Year: 2018Working Hours: 0-2000