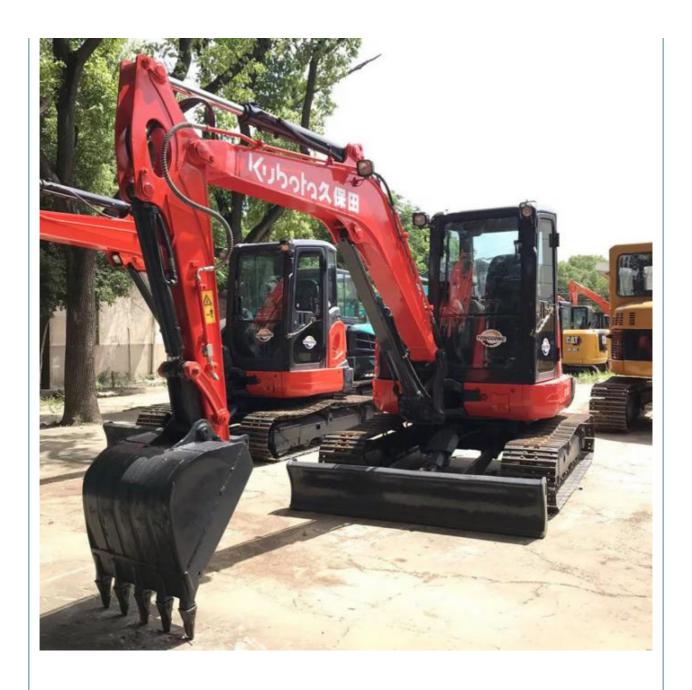

# 6 Ton Used Kubota KX163-5 Mini Excavator with 0-2000 Working Hours in Shanghai Stock

### **Basic Information**

Place of Origin: Japan

• Price: \$14,000.00/units 1-3 units



# **Product Specification**

Showroom Location: None · Operating Weight: 5ton 0.22 . Bucket Capacity: • Machine Weight: 5520 KG • Hydraulic Cylinder Brand: Original • Hydraulic Pump Brand: Original • Hydraulic Valve Brand: Original Kubota . Engine Brand: 48.3 • Power: • Machinery Test Report: Provided • Video Outgoing-inspection: Provided

• Core Components: Pressure Vessel, Motor, Bearing, Gear,

Pump, Gearbox, Engine, PLC

Year: 2018Working Hours: 0-2000



# More Images









# **Product Description**

















### Models Of Excavators We Sell

Komatsu used excavator

Carter used excavator

PC20/PC30/PC35/PC40/PC50/PC55/PC56/PC60/PC70/PC75/PC78/PC10 0/PC110/PC120/PC128/PC130/PC138/PC150/PC160/PC200/PC210/PC22 0/PC228/PC240/PC270/PC300/PC350/PC360/PC400/PC450/PC460/PC49

0/PC650

CAT303/CAT305/CAT305.5/CAT306/CAT307/CAT308/CAT311/CAT312/C AT313/CAT315/CAT318/CAT320/CAT323/CAT324/CAT325/CAT326/CAT3

29/CAT330/CAT336/CAT340/CAT345/CAT349/CAT375

DH(DX)35/55/60/70/75/80/150/200/215/220/225/235/260/300/350/370/420/ Doosan used excavator 500/530

SY16/SY35/SY55/SY60/SY65/SY75/SY85/SY95/SY115/SY135/SY155/SY Sany used excavator

205/SY215/SY235/SY265/SY305/SY335/SY365

EX50/EX55/EX60/EX100/EX120/EX200/ZX50/ZX55/ZX60/ZX70/ZX75/ZX1 20/ZX125/ZX130/ZX135/ZX200/ZX210/ZX230/ZX240/ZX250/ZX270/ZX30