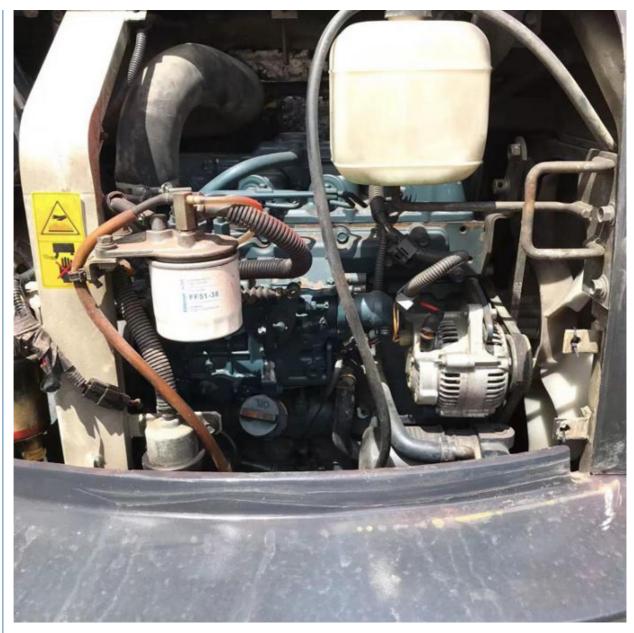

# 6 Ton Used Kubota KX163-5 Mini Excavator with 0-2000 Working Hours in Shanghai Stock

### **Basic Information**

Place of Origin: Japan

• Price: \$14,000.00/units 1-3 units



# **Product Specification**

Showroom Location: None · Operating Weight: 5ton 0.22 . Bucket Capacity: • Machine Weight: 5520 KG • Hydraulic Cylinder Brand: Original • Hydraulic Pump Brand: Original • Hydraulic Valve Brand: Original Kubota . Engine Brand: 48.3 • Power: • Machinery Test Report: Provided • Video Outgoing-inspection: Provided

• Core Components: Pressure Vessel, Motor, Bearing, Gear,

Pump, Gearbox, Engine, PLC

Year: 2018Working Hours: 0-2000



# More Images









# **Product Description**

















### Models Of Excavators We Sell

Komatsu used excavator

Carter used excavator

PC20/PC30/PC35/PC40/PC50/PC55/PC56/PC60/PC70/PC75/PC78/PC10 0/PC110/PC120/PC128/PC130/PC138/PC150/PC160/PC200/PC210/PC22 0/PC228/PC240/PC270/PC300/PC350/PC360/PC400/PC450/PC460/PC49

0/PC650

CAT303/CAT305/CAT305.5/CAT306/CAT307/CAT308/CAT311/CAT312/C AT313/CAT315/CAT318/CAT320/CAT323/CAT324/CAT325/CAT326/CAT3

29/CAT330/CAT336/CAT340/CAT345/CAT349/CAT375

DH(DX)35/55/60/70/75/80/150/200/215/220/225/235/260/300/350/370/420/ Doosan used excavator 500/530

SY16/SY35/SY55/SY60/SY65/SY75/SY85/SY95/SY115/SY135/SY155/SY Sany used excavator

205/SY215/SY235/SY265/SY305/SY335/SY365

EX50/EX55/EX60/EX100/EX120/EX200/ZX50/ZX55/ZX60/ZX70/ZX75/ZX1 20/ZX125/ZX130/ZX135/ZX200/ZX210/ZX230/ZX240/ZX250/ZX270/ZX300 Hitachi us