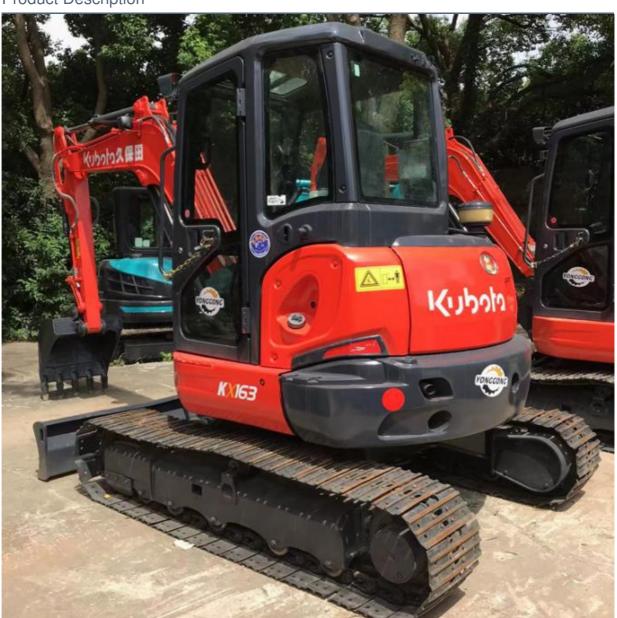

# 6 Ton Used Kubota KX163-5 Mini Excavator with 0-2000 Working Hours in Shanghai Stock

# **Product Description**