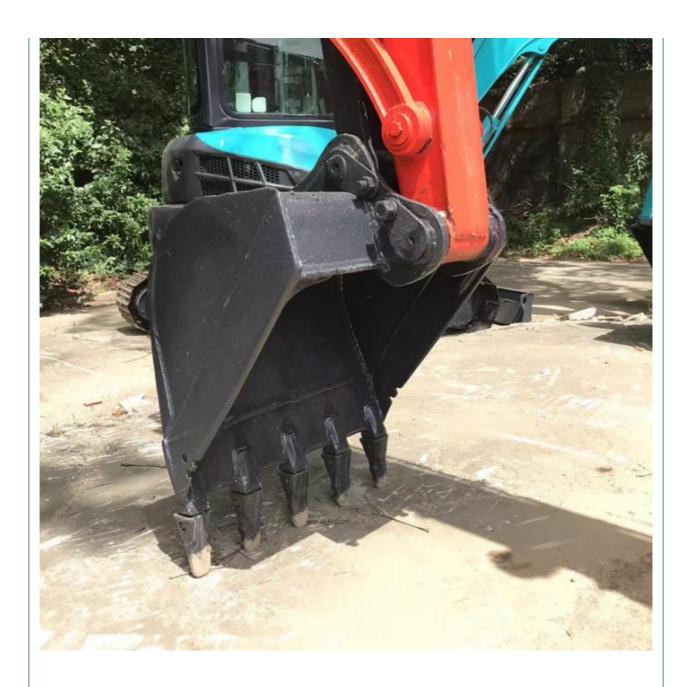

# 6 Ton Used Kubota KX163-5 Mini Excavator with 0-2000 Working Hours in Shanghai Stock

### **Basic Information**

Place of Origin: Japan

• Price: \$14,000.00/units 1-3 units



# **Product Specification**

Showroom Location: None · Operating Weight: 5ton 0.22 . Bucket Capacity: • Machine Weight: 5520 KG • Hydraulic Cylinder Brand: Original • Hydraulic Pump Brand: Original • Hydraulic Valve Brand: Original Kubota . Engine Brand: 48.3 • Power: • Machinery Test Report: Provided • Video Outgoing-inspection: Provided

• Core Components: Pressure Vessel, Motor, Bearing, Gear,

Pump, Gearbox, Engine, PLC

Year: 2018Working Hours: 0-2000



# More Images









# **Product Description**

















### Models Of Excavators We Sell

Komatsu used excavator

Carter used excavator

PC20/PC30/PC35/PC40/PC50/PC55/PC56/PC60/PC70/PC75/PC78/PC10 0/PC110/PC120/PC128/PC130/PC138/PC150/PC160/PC200/PC210/PC22 0/PC228/PC240/PC270/PC300/PC350/PC360/PC400/PC450/PC460/PC49

0/PC650

CAT303/CAT305/CAT305.5/CAT306/CAT307/CAT308/CAT311/CAT312/C AT313/CAT315/CAT318/CAT320/CAT323/CAT324/CAT325/CAT326/CAT3

29/CAT330/CAT336/CAT340/CAT345/CAT349/CAT375

DH(DX)35/55/60/70/75/80/150/200/215/220/225/235/260/300/350/370/420/ Doosan used excavator 500/530

SY16/SY35/SY55/SY60/SY65/SY75/SY85/SY95/SY115/SY135/SY155/SY Sany used excavator

205/SY215/SY235/SY265/SY305/SY335/SY365

EX50/EX55/EX60/EX100/EX120/EX200/ZX50/ZX55/ZX60/ZX70/ZX75/ZX1 20/ZX125/ZX130/ZX135/ZX200/ZX210/ZX230/ZX240/ZX250/ZX270/ZX300 Hitachi