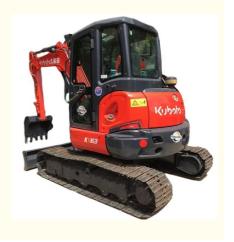

# 6 Ton Used Kubota KX163-5 Mini Excavator with 0-2000 Working Hours in Shanghai Stock

# **Product Specification**

Showroom Location: None · Operating Weight: 5ton 0.22 . Bucket Capacity: • Machine Weight: 5520 KG • Hydraulic Cylinder Brand: Original • Hydraulic Pump Brand: Original • Hydraulic Valve Brand: Original Kubota . Engine Brand: 48.3 • Power: • Machinery Test Report: Provided • Video Outgoing-inspection: Provided

• Core Components: Pressure Vessel, Motor, Bearing, Gear,

Pump, Gearbox, Engine, PLC

Year: 2018Working Hours: 0-2000