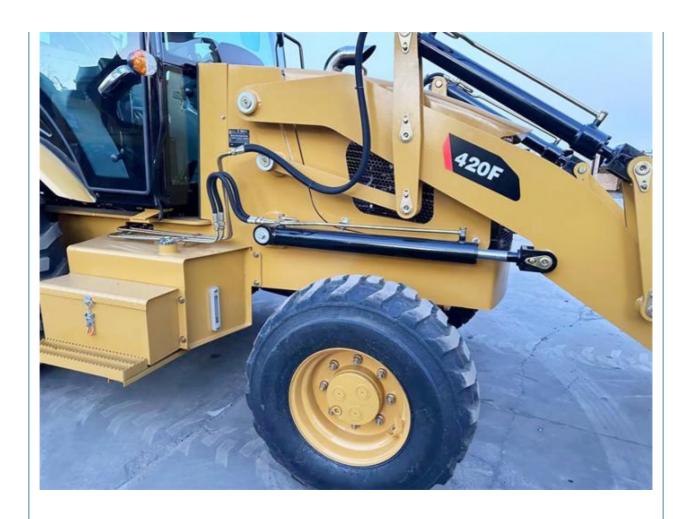

Hydraulic Pump Brand: Original
Engine Brand: Caterpilliar
Power: 75 KW
Machinery Test Report: Provided
Video Outgoing-inspection: Provided

• Core Components: Pressure Vessel, Motor, Bearing, Gear,

Pump, Gearbox, Engine

Hydraulic Pump Brand Original 75 KW Power Machinery Test Report Provided Video outgoing-inspection Provided

Pressure vessel, Motor, Bearing, Gear, Pump, Gearbox, Core Components

Engine

2022 Year Working hours 0-2000