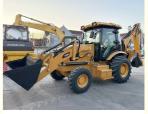

# 7 Ton Rated Load Backhoe CAT 420F Excavators Good Condition 7000-8000 kg Machine Weight

#### **Basic Information**

• Price: \$30,000.00/units 1-3 units



## **Product Specification**

Applicable Industries: Building Material Shops, Manufacturing

Plant, Construction Works

• Showroom Location: None

• Type: Backhoe Loader

• Rated Load: 7 Ton

Machine Weight: 7000 - 8000 Kg

Hydraulic Pump Brand: Original
Engine Brand: Caterpilliar
Power: 75 KW
Machinery Test Report: Provided
Video Outgoing-inspection: Provided

• Core Components: Pressure Vessel, Motor, Bearing, Gear,

Pump, Gearbox, Engine

Year: 2022Working Hours: 0-2000



## More Images









# Product Description

# **Product Description**















## Specification

item value

Building Material Shops, Manufacturing Plant, Construction Applicable Industries

works

Showroom Location None

Backhoe Loader Type

Rated Load 7 ton

Machine Weight 7000kg - 8000kg

Hydraulic Pump Brand Original 75 KW Power Machinery Test Report Provided Video outgoing-inspection Provided

Pressure vessel, Motor, Bearing, Gear, Pump, Gearbox, Core Components

Engine

2022 Year Working hours 0-2000

# Company Profile

Shanghai Kaishu Machinery Equipment Co., Ltd was established in 2017, we have our own factory which covers an area of 67,000 square meters, with 200 employees. As a leading used excavator supplier in China, Shanghai Kaishu Machinery Equipment Co., Ltd has numerous construction mac