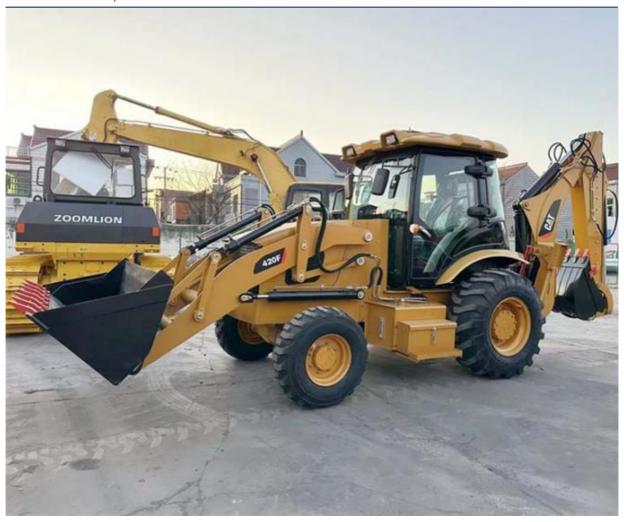

# 7 Ton Rated Load Backhoe CAT 420F Excavators Good Condition 7000-8000 kg Machine Weight

#### **Basic Information**

• Price: \$30,000.00/units 1-3 units



## **Product Specification**

Applicable Industries: Building Material Shops, Manufacturing

Plant, Construction Works

• Showroom Location: None

• Type: Backhoe Loader

• Rated Load: 7 Ton

Machine Weight: 7000 - 8000 Kg

Hydraulic Pump Brand: Original
Engine Brand: Caterpilliar
Power: 75 KW
Machinery Test Report: Provided
Video Outgoing-inspection: Provided

• Core Components: Pressure Vessel, Motor, Bearing, Gear,

Pump, Gearbox, Engine

Year: 2022Working Hours: 0-2000



## More Images









# Product Description

# **Product Description**















## Specification

item value

Building Material Shops, Manufacturing Plant, Construction Applicable Industries

works

Showroom Location None

Backhoe Loader Type

Rated Load 7 ton

Machine Weight 7000kg - 8000kg

Hydraulic Pump Brand Original 75 KW Power Machinery Test Report Provided Video outgoing-inspection Provided

Pressure vessel, Motor, Bearing, Gear, Pump, Gearbox, Core Components

Engine

2022 Year Working hours 0-2000

# Company Profile

Shanghai Kaishu Machinery Equipment Co., Ltd was established in 2017, we have our own factory which covers an area of 67,000 square meters, with 200 employees. As a leading used excavator supplier in China, Shanghai Kaishu Machinery Equipment Co., Ltd has numerous construction machinery. Our teams are composed of a purchasing team,