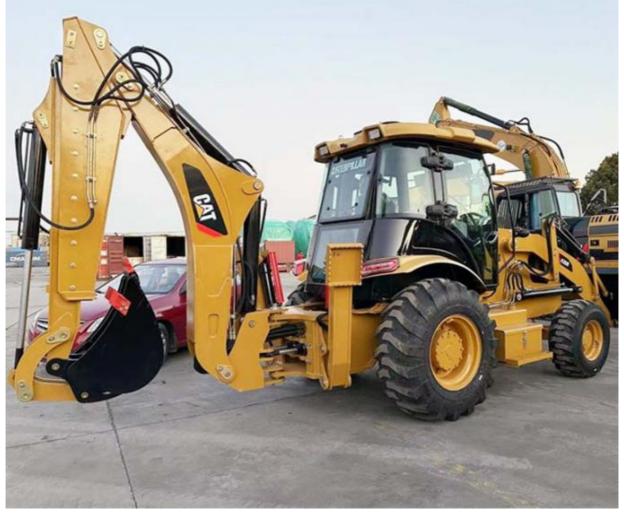

# 7 Ton Rated Load Backhoe CAT 420F Excavators Good Condition 7000-8000 kg Machine Weight

## **Product Specification**

Applicable Industries: Building Material Shops, Manufacturing

Plant, Construction Works

• Showroom Location: None

• Type: Backhoe Loader

• Rated Load: 7 Ton

Machine Weight: 7000 - 8000 Kg

## Specification

item value

Building Material Shops, Manufacturing Plant, Construction Applicable Industries

works

Showroom Location None

Backhoe Loader Type

Rated Load 7 ton

Machine Weight 7000kg - 8000kg