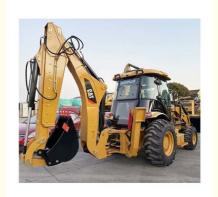

# 7 Ton Rated Load Backhoe CAT 420F Excavators Good Condition 7000-8000 kg Machine Weight

## **Product Specification**

Applicable Industries: Building Material Shops, Manufacturing

Plant, Construction Works

• Showroom Location: None

• Type: Backhoe Loader

• Rated Load: 7 Ton

Machine Weight: 7000 - 8000 Kg

Hydraulic Pump Brand: Original
Engine Brand: Caterpilliar
Power: 75 KW
Machinery Test Report: Provided
Video Outgoing-inspection: Provided

• Core Components: Pressure Vessel, Motor, Bearing, Gear,

Pump, Gearbox, Engine

Year: 2022Working Hours: 0-2000