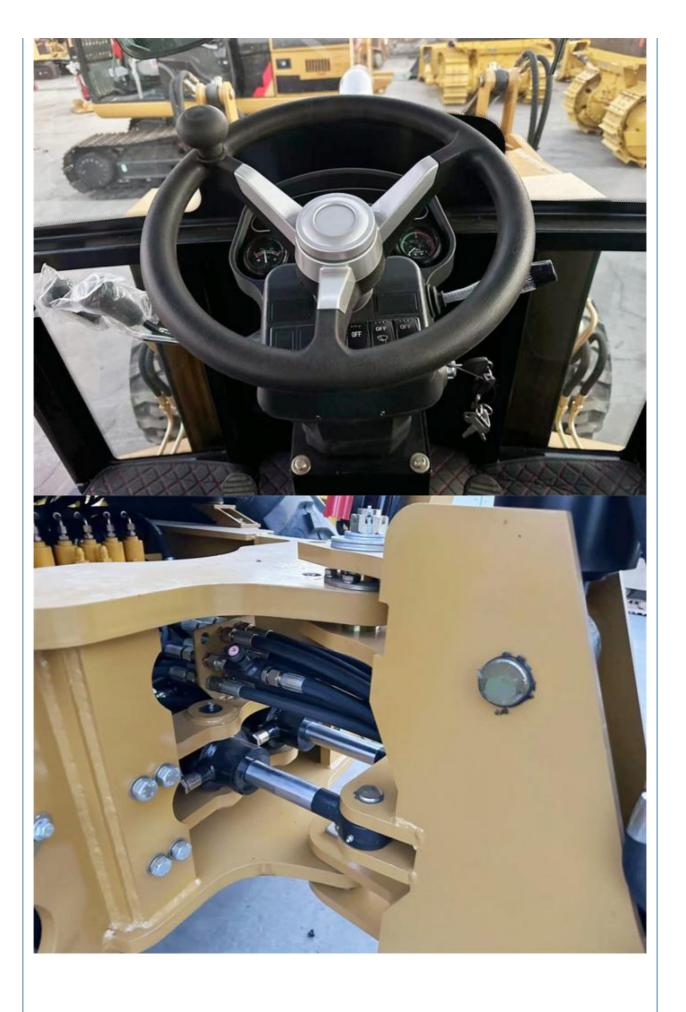

# 7 Ton Rated Load Backhoe CAT 420F Excavators Good Condition 7000-8000 kg Machine Weight

#### **Basic Information**

• Price: \$30,000.00/units 1-3 units



## **Product Specification**

Applicable Industries: Building Material Shops, Manufacturing

Plant, Construction Works

• Showroom Location: None

• Type: Backhoe Loader

• Rated Load: 7 Ton

Machine Weight: 7000 - 8000 Kg

Hydraulic Pump Brand: Original
Engine Brand: Caterpilliar
Power: 75 KW
Machinery Test Report: Provided
Video Outgoing-inspection: Provided

• Core Components: Pressure Vessel, Motor, Bearing, Gear,

Pump, Gearbox, Engine

Year: 2022Working Hours: 0-2000



## More Images









# Product Description

# **Product Description**















## Specification

item value

Building Material Shops, Manufacturing Plant, Construction Applicable Industries

works

Showroom Location None

Backhoe Loader Type

Rated Load 7 ton

Machine Weight 7000kg - 8000kg

Hydraulic Pump Brand Original 75 KW Power Machinery Test Report Provided Video outgoing-inspection Provided

Pressure vessel, Motor, Bearing, Gear, Pump, Gearbox, Core Components

Engine

2022 Year Working hours 0-2000

# Company Profile

Shanghai Kaishu Machinery Equipment Co., Ltd was established in 2017, we have our own factory which covers an area of 67,000 square meters, with 200 employees. As a leading used excavator supplier in China, Shanghai Kaishu Machinery Equipment Co., Ltd has numerous construction machinery. Our teams are composed of a purchasing team, a technic