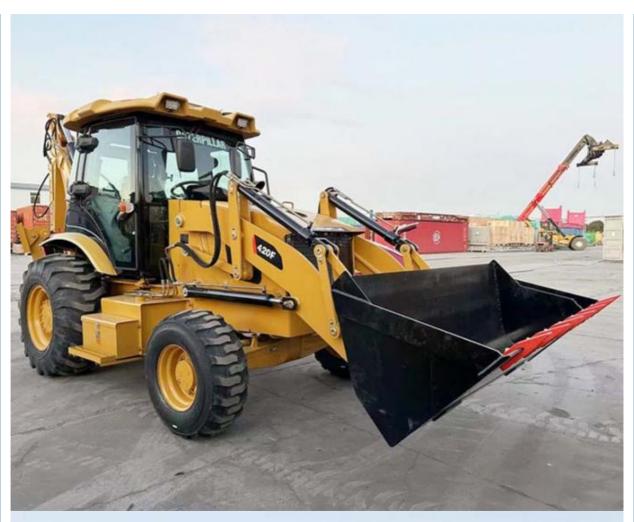

# 7 Ton Rated Load Backhoe CAT 420F Excavators Good Condition 7000-8000 kg Machine Weight

#### **Basic Information**

• Price: \$30,000.00/units 1-3 units



## **Product Specification**

Applicable Industries: Building Material Shops, Manufacturing

Plant, Construction Works

• Showroom Location: None

• Type: Backhoe Loader

• Rated Load: 7 Ton

Machine Weight: 7000 - 8000 Kg

Hydraulic Pump Brand: Original
Engine Brand: Caterpilliar
Power: 75 KW
Machinery Test Report: Provided
Video Outgoing-inspection: Provided

• Core Components: Pressure Vessel, Motor, Bearing, Gear,

Pump, Gearbox, Engine

Year: 2022Working Hours: 0-2000



## More Images









# Product Description

# **Product Description**















## Specification

item value

Building Material Shops, Manufacturing Plant, Construction Applicable Industries

works

Showroom Location None

Backhoe Loader Type

Rated Load 7 ton

Machine Weight 7000kg - 8000kg

Hydraulic Pump Brand Original 75 KW Power Machinery Test Report Provided Video outgoing-inspection Provided

Pressure vessel, Motor, Bearing, Gear, Pump, Gearbox, Core Components

Engine

2022 Year Working hours 0-2000

# Company Profile

Shanghai Kaishu Machinery Equipment Co., Ltd was established in 2017, we have our own factory which covers an area of 67,000 square meters, with 200 employees. As a leading used excavator supplier in China, Shanghai Kaishu Machinery Equipment Co., Ltd has numerous construction machinery. Our teams are composed of a purchasing team, a