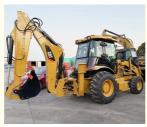

# 7 Ton Rated Load Backhoe CAT 420F Excavators Good Condition 7000-8000 kg Machine Weight

## **Product Specification**

Applicable Industries: Building Material Shops, Manufacturing

Plant, Construction Works

• Showroom Location: None

• Type: Backhoe Loader

• Rated Load: 7 Ton

Machine Weight: 7000 - 8000 Kg

Hydraulic Pump Brand: Original
Engine Brand: Caterpilliar
Power: 75 KW
Machinery Test Report: Provided
Video Outgoing-inspection: Provided

• Core Components: Pressure Vessel, Motor, Bearing, Gear,

Pump, Gearbox, Engine

Year: 2022Working Hours: 0-2000