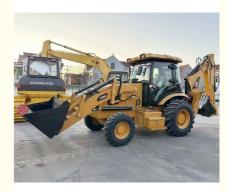

# 7 Ton Rated Load Backhoe CAT 420F Excavators Good Condition 7000-8000 kg Machine Weight

## **Product Specification**

Applicable Industries: Building Material Shops, Manufacturing

Plant, Construction Works

• Showroom Location: None

• Type: Backhoe Loader

• Rated Load: 7 Ton

Machine Weight: 7000 - 8000 Kg

Hydraulic Pump Brand: Original
Engine Brand: Caterpilliar
Power: 75 KW
Machinery Test Report: Provided
Video Outgoing-inspection: Provided

• Core Components: Pressure Vessel, Motor, Bearing, Gear,

Pump, Gearbox, Engine

Year: 2022Working Hours: 0-2000