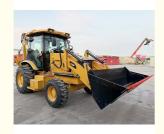

# 7 Ton Rated Load Backhoe CAT 420F Excavators Good Condition 7000-8000 kg Machine Weight

## **Product Specification**

Applicable Industries: Building Material Shops, Manufacturing

Plant, Construction Works

• Showroom Location: None

• Type: Backhoe Loader

• Rated Load: 7 Ton

Machine Weight: 7000 - 8000 Kg

Hydraulic Pump Brand: Original
Engine Brand: Caterpilliar
Power: 75 KW
Machinery Test Report: Provided
Video Outgoing-inspection: Provided

• Core Components: Pressure Vessel, Motor, Bearing, Gear,

Pump, Gearbox, Engine

Year: 2022Working Hours: 0-2000