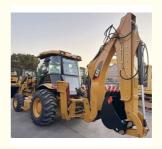

# 7 Ton Rated Load Backhoe CAT 420F Excavators Good Condition 7000-8000 kg Machine Weight

#### **Basic Information**

• Price: \$30,000.00/units 1-3 units



## **Product Specification**

Applicable Industries: Building Material Shops, Manufacturing

Plant, Construction Works

• Showroom Location: None

• Type: Backhoe Loader

• Rated Load: 7 Ton

Machine Weight: 7000 - 8000 Kg

Hydraulic Pump Brand: Original
Engine Brand: Caterpilliar
Power: 75 KW
Machinery Test Report: Provided
Video Outgoing-inspection: Provided

• Core Components: Pressure Vessel, Motor, Bearing, Gear,

Pump, Gearbox, Engine

Year: 2022Working Hours: 0-2000



## More Images









# Product Description

# **Product Description**















## Specification

item value

Building Material Shops, Manufacturing Plant, Construction Applicable Industries

works

Showroom Location None

Backhoe Loader Type

Rated Load 7 ton

Machine Weight 7000kg - 8000kg

Hydraulic Pump Brand Original 75 KW Power Machinery Test Report Provided Video outgoing-inspection Provided

Pressure vessel, Motor, Bearing, Gear, Pump, Gearbox, Core Components

Engine

2022 Year Working hours 0-2000

# Company Profile

Shanghai Kaishu Machinery Equipment Co., Ltd was established in 2017, we have our own factory which covers an area of 67,000 square meters, with 200 employees. As a leading used excavator supplier in China, Shanghai Kaishu Machinery Equipment Co., Ltd has numerous construction m