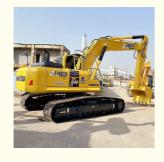

# Japan original used Komatsu PC240-8 excavator 24 ton with less hour

### **Product Specification**

Showroom Location: None · Operating Weight: 25130 KG 1.2 M<sup>3</sup> . Bucket Capacity: · Machine Weight: 24000 KG Hydraulic Cylinder Brand: Original • Hydraulic Pump Brand: Original Hydraulic Valve Brand: Original • Engine Brand: Cummins 125 KW • Power: • Machinery Test Report: Provided • Video Outgoing-inspection: Provided