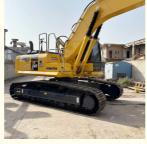

# Japan original used Komatsu PC240-8 excavator 24 ton with less hour

### **Product Specification**

Showroom Location: None · Operating Weight: 25130 KG 1.2 M<sup>3</sup> . Bucket Capacity: · Machine Weight: 24000 KG Hydraulic Cylinder Brand: Original • Hydraulic Pump Brand: Original Hydraulic Valve Brand: Original • Engine Brand: Cummins 125 KW • Power: • Machinery Test Report: Provided • Video Outgoing-inspection: Provided