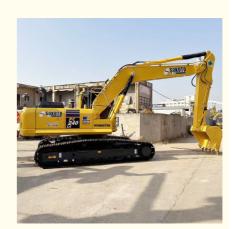

# Japan original used Komatsu PC240-8 excavator 24 ton with less hour

### **Product Specification**

Showroom Location: None · Operating Weight: 25130 KG 1.2 M<sup>3</sup> . Bucket Capacity: · Machine Weight: 24000 KG Hydraulic Cylinder Brand: Original • Hydraulic Pump Brand: Original Hydraulic Valve Brand: Original • Engine Brand: Cummins 125 KW • Power: • Machinery Test Report: Provided • Video Outgoing-inspection: Provided