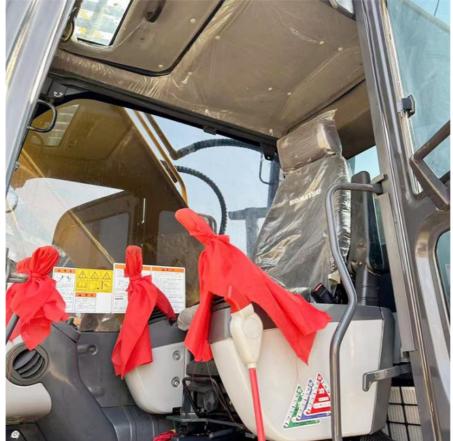

vator will be put on the deck of bulk cargo vessel directly. This shipping way is cheaper, but needs longer time.

#### 2. Flat rack.

The used cat excavator will be put in a flat rack, then load on container vessel. This shipping way is expensive, but needs short time.

#### 3. Container.

It's the cheapest shipping way. But for big machine, it will be dismantled into many parts to put into the fill in the container. And the buyer needs to assemble after getting the container.

#### 4. Ro-ro vessel.

This transportation method used to be frequently used, but due to the surge in China's new energy vehicle exports, most roll on/roll off ships have been leased by new energy vehicle manufacturers.

Product pictures of Japan original used Komatsu PC240-8 excavator 24 ton with less hour









| Carter used excavator                       | CAT303/CAT305/CAT305.5/CAT306/CAT307/CAT308/CAT311/CA<br>T312/CAT31                |
|---------------------------------------------|------------------------------------------------------------------------------------|
|                                             | 3/CAT315/CAT318/CAT320/CAT323/CAT324/CAT325/CAT326/CA<br>T329/CAT33                |
|                                             | 0/CAT336/CAT340/CAT345/CAT349/CAT375                                               |
| Doosan used excavator                       |                                                                                    |
|                                             | 530                                                                                |