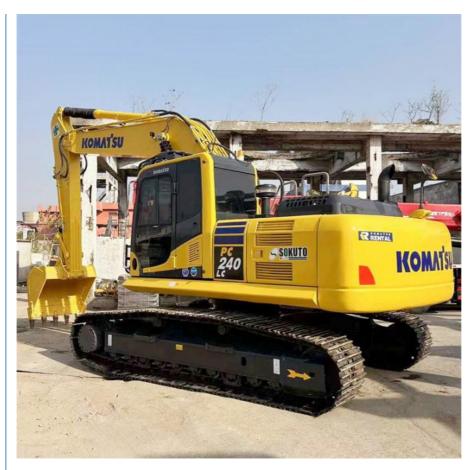

# Japan original used Komatsu PC240-8 excavator 24 ton with less hour

### **Product Specification**

Showroom Location: None · Operating Weight: 25130 KG 1.2 M<sup>3</sup> . Bucket Capacity: · Machine Weight: 24000 KG Hydraulic Cylinder Brand: Original • Hydraulic Pump Brand: Original Hydraulic Valve Brand: Original • Engine Brand: Cummins 125 KW • Power: • Machinery Test Report: Provided • Video Outgoing-inspection: Provided

#### Dates of Japan original used Komatsu PC240-8 excavator 24 ton with less hour

| ITEM                       | DATA                                                                |
|----------------------------|---------------------------------------------------------------------|
| Model                      | Japan original used Komatsu PC240-8 excavator 24 ton with less hour |
| HS code                    | 8429521200                                                          |
| Place of original          | Japan                                                               |
| Max Bucket loading weight  | 2.4 Ton                                                             |
| Engine                     | Cummins 6D107E-1                                                    |
| Travel speed               | 3.2-5.1 km/h                                                        |
| Transport length           | 9885 mm                                                             |
| Transport width            | 3280 mm                                                             |
| Transport height           | 3055 mm                                                             |
| Max excavation radius      | 10180 mm                                                            |
| Max digging depth          | 6920 mm                                                             |
| Max excavation height      | 10000 mm                                                            |
| Max uploading height       | 7035 mm                                                             |
| Max vertical digging depth | 6010 mm                                                             |
|                            |                                                                     |