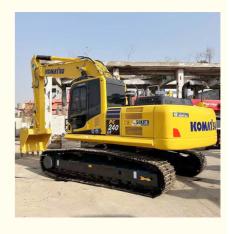

# Japan original used Komatsu PC240-8 excavator 24 ton with less hour

### **Product Specification**

Showroom Location: None · Operating Weight: 25130 KG 1.2 M<sup>3</sup> . Bucket Capacity: · Machine Weight: 24000 KG Hydraulic Cylinder Brand: Original • Hydraulic Pump Brand: Original Hydraulic Valve Brand: Original • Engine Brand: Cummins 125 KW • Power: • Machinery Test Report: Provided • Video Outgoing-inspection: Provided