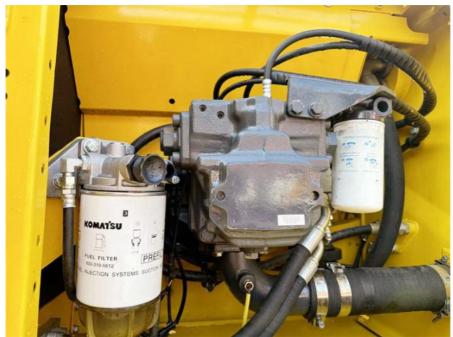

### **Product Specification**

Showroom Location: None · Operating Weight: 25130 KG 1.2 M<sup>3</sup> . Bucket Capacity: · Machine Weight: 24000 KG Hydraulic Cylinder Brand: Original • Hydraulic Pump Brand: Original Hydraulic Valve Brand: Original • Engine Brand: Cummins 125 KW • Power: • Machinery Test Report: Provided • Video Outgoing-inspection: Provided

#### 3. Strong durability:

The engine and large pump of Komatsu excavator are very durable, with low maintenance rate, long maintenance intervals, and can operate stably for a long time.