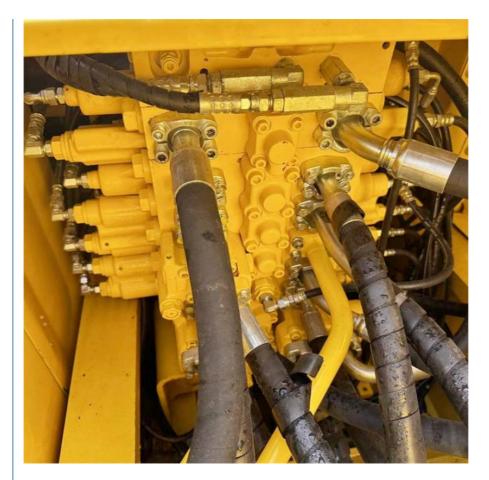

### **Product Specification**

Showroom Location: None · Operating Weight: 25130 KG 1.2 M<sup>3</sup> . Bucket Capacity: · Machine Weight: 24000 KG Hydraulic Cylinder Brand: Original • Hydraulic Pump Brand: Original Hydraulic Valve Brand: Original • Engine Brand: Cummins 125 KW • Power: • Machinery Test Report: Provided • Video Outgoing-inspection: Provided

#### 2.Flexible hydraulic system:

The hydraulic system design of Komatsu excavator is advanced and can provide abundant power, enabling the machine to perform well in various working environments.