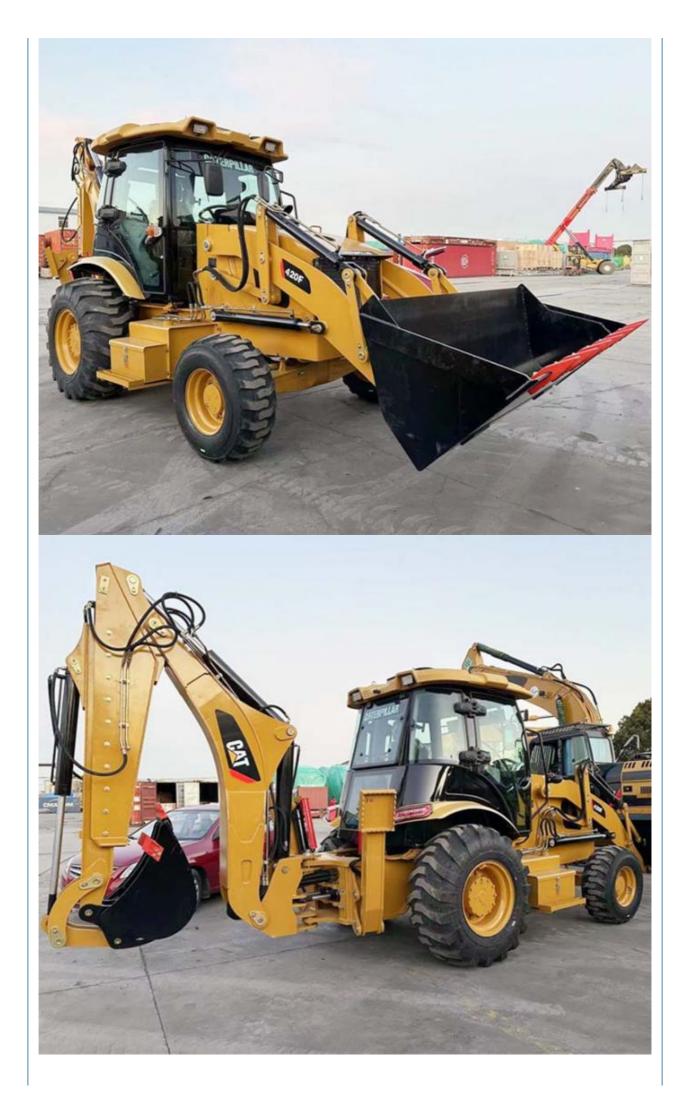

# 7000 8000 kg Machine Weight Retroescavadora Caterpillar 420F for Construction Works

### Basic Information

• Price:

\$30,000.00/units 1-3 units

Building Material Shops, Manufacturing

Pressure Vessel, Motor, Bearing, Gear,

Pump, Gearbox, Engine

Plant, Construction Works

None

7 Ton

Original

75 KW

2022

0-2000

Caterpilliar

Backhoe Loader

7000 - 8000 Kg



## Product Specification

- Applicable Industries:
- Showroom Location:
- Type:
- Rated Load:
- Machine Weight:
- Hydraulic Pump Brand:
- Engine Brand:
- Power:
- Machinery Test Report: Provided
- Video Outgoing-inspection: Provided
- Core Components:
- Year:
- Working Hours:



## More Images









# **Product Description**













## Specification

| item                      | value                                                           |
|---------------------------|-----------------------------------------------------------------|
|                           | Building Material Shops, Manufacturing Plant, Construction      |
| Applicable Industries     | works                                                           |
| Showroom Location         | None                                                            |
| Туре                      | Backhoe Loader                                                  |
| Rated Load                | 7 ton                                                           |
| Machine Weight            | 7000kg - 8000kg                                                 |
| Hy