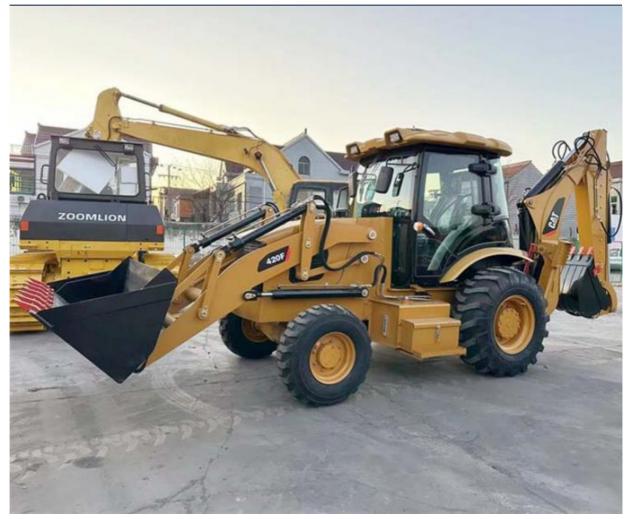

# 7000 8000 kg Machine Weight Retroescavadora Caterpillar 420F for Construction Works

7 Ton

Original

75 KW

2022

0-2000

Caterpilliar

Backhoe Loader

7000 - 8000 Kg

## Specification

| item                      | value                                                           |
|---------------------------|-----------------------------------------------------------------|
|                           | Building Material Shops, Manufacturing Plant, Construction      |
| Applicable Industries     | works                                                           |
| Showroom Location         | None                                                            |
| Туре                      | Backhoe Loader                                                  |
| Rated Load                | 7 ton                                                           |
| Machine Weight            | 7000kg - 8000kg                                                 |
| Hydraulic Pump Brand      | Original                                                        |
| Power                     | 75 KW                                                           |
| Machinery Test Report     | Provided                                                        |
| Video outgoing-inspection | Provided                                                        |
| Core Components           | Pressure vessel, Motor, Bearing, Gear, Pump, Gearbox,<br>Engine |
| Year                      | 2022                                                            |
| Working hours             | 0-2000                                                          |
|                           |                                                                 |