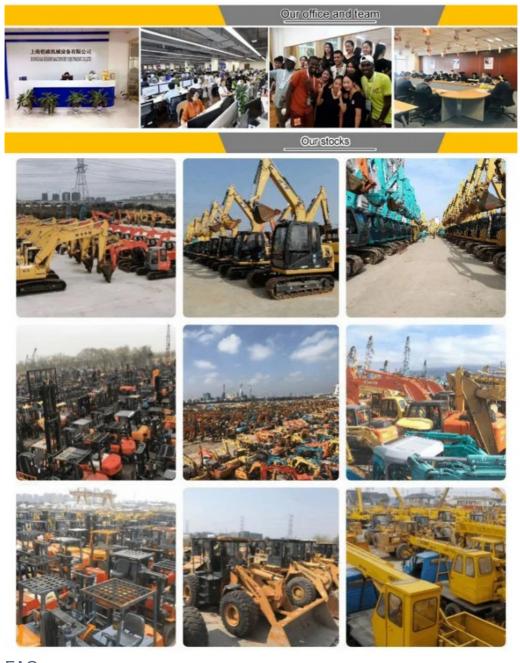

## **Company Profile**

Shanghai Kaishu Machinery Equipment Co., Ltd was established in 2017, we have our own factory which covers an area of 67,000 square meters, with 200 employees. As a leading used excavator supplier in China, Shanghai Kaishu Machinery Equipment Co., Ltd has numerous construction machinery. Our teams are composed of a purchasing team, a technical support team, a vehicle-parts supply center, a foreign trade sales team and a quality testing center. Our full range of products include: used excavators, used loaders, used graders, used bulldozers, used forklifts, used cranes and other used construction machinery products. Our engineering machines are mainly from China, the United States, Japan, South Korea and other manufacturing countries, quality assurance is our hallmark. Our machines are sold to many regions at home and abroad, and we have rich export experience. In order to serve our customers better, we deal in three thousand units of construction machinery all year round and ensure delivery within 7-30 days after payment. Our team can serve you around the clock (24/7) and we hope to build a long-term business relationship with you.