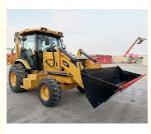

# 7000 8000 kg Machine Weight Retroescavadora Caterpillar 420F for Construction Works

7 Ton

Original

75 KW

2022

0-2000

Caterpilliar

Backhoe Loader

7000 - 8000 Kg

## Specification

| item                      | value                                                           |
|---------------------------|-----------------------------------------------------------------|
|                           | Building Material Shops, Manufacturing Plant, Construction      |
| Applicable Industries     | works                                                           |
| Showroom Location         | None                                                            |
| Туре                      | Backhoe Loader                                                  |
| Rated Load                | 7 ton                                                           |
| Machine Weight            | 7000kg - 8000kg                                                 |
| Hydraulic Pump Brand      | Original                                                        |
| Power                     | 75 KW                                                           |
| Machinery Test Report     | Provided                                                        |
| Video outgoing-inspection | Provided                                                        |
| Core Components           | Pressure vessel, Motor, Bearing, Gear, Pump, Gearbox,<br>Engine |
| Year                      | 2022                                                            |
| Working hours             | 0-2000                                                          |
|                           |                                                                 |