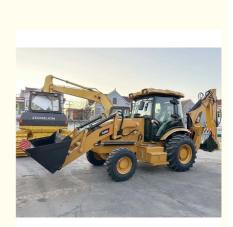

# 7000 8000 kg Machine Weight Retroescavadora Caterpillar 420F for Construction Works

7 Ton

Original

75 KW

2022

0-2000

Caterpilliar

Backhoe Loader

7000 - 8000 Kg

## Specification

| item                      | value                                                           |
|---------------------------|-----------------------------------------------------------------|
|                           | Building Material Shops, Manufacturing Plant, Construction      |
| Applicable Industries     | works                                                           |
| Showroom Location         | None                                                            |
| Туре                      | Backhoe Loader                                                  |
| Rated Load                | 7 ton                                                           |
| Machine Weight            | 7000kg - 8000kg                                                 |
| Hydraulic Pump Brand      | Original                                                        |
| Power                     | 75 KW                                                           |
| Machinery Test Report     | Provided                                                        |
| Video outgoing-inspection | Provided                                                        |
| Core Components           | Pressure vessel, Motor, Bearing, Gear, Pump, Gearbox,<br>Engine |
| Year                      | 2022                                                            |
| Working hours             | 0-2000                                                          |
|                           |                                                                 |