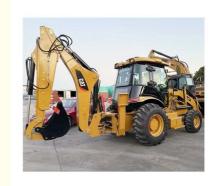

# 7000 8000 kg Machine Weight Retroescavadora Caterpillar 420F for Construction Works

7 Ton

Original

75 KW

2022

0-2000

Caterpilliar

Backhoe Loader

7000 - 8000 Kg

## Specification

| item                      | value                                                           |
|---------------------------|-----------------------------------------------------------------|
|                           | Building Material Shops, Manufacturing Plant, Construction      |
| Applicable Industries     | works                                                           |
| Showroom Location         | None                                                            |
| Туре                      | Backhoe Loader                                                  |
| Rated Load                | 7 ton                                                           |
| Machine Weight            | 7000kg - 8000kg                                                 |
| Hydraulic Pump Brand      | Original                                                        |
| Power                     | 75 KW                                                           |
| Machinery Test Report     | Provided                                                        |
| Video outgoing-inspection | Provided                                                        |
| Core Components           | Pressure vessel, Motor, Bearing, Gear, Pump, Gearbox,<br>Engine |
| Year                      | 2022                                                            |
| Working hours             | 0-2000                                                          |
|                           |                                                                 |