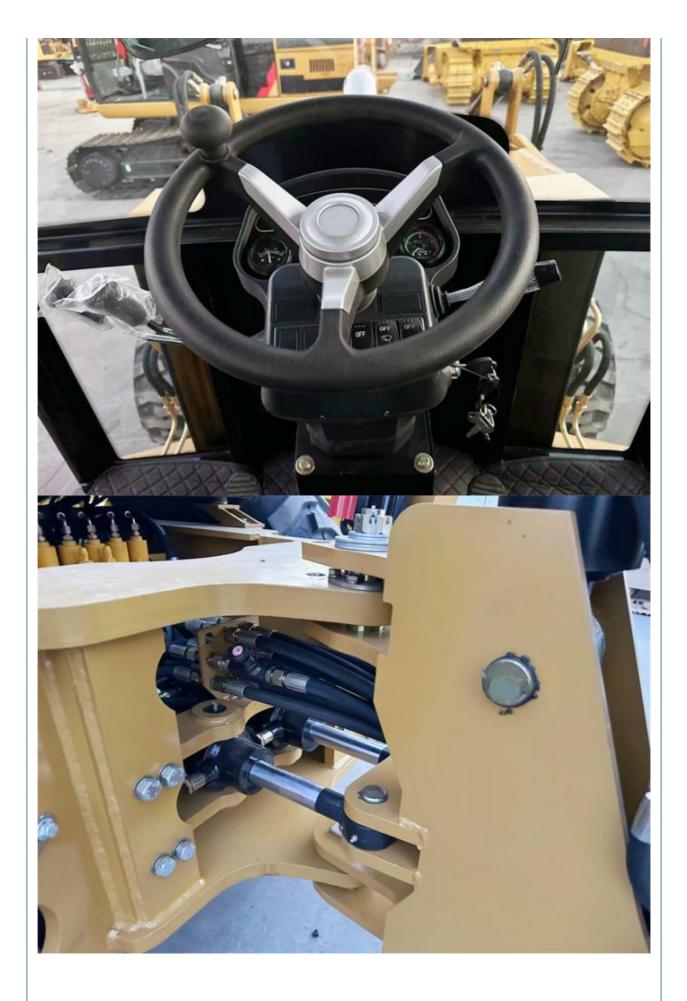

# 7000 8000 kg Machine Weight Retroescavadora Caterpillar 420F for Construction Works

### Basic Information

• Price:

\$30,000.00/units 1-3 units

Building Material Shops, Manufacturing

Pressure Vessel, Motor, Bearing, Gear,

Pump, Gearbox, Engine

Plant, Construction Works

None

7 Ton

Original

75 KW

2022

0-2000

Caterpilliar

Backhoe Loader

7000 - 8000 Kg



## Product Specification

- Applicable Industries:
- Showroom Location:
- Type:
- Rated Load:
- Machine Weight:
- Hydraulic Pump Brand:
- Engine Brand:
- Power:
- Machinery Test Report: Provided
- Video Outgoing-inspection: Provided
- Core Components:
- Year:
- Working Hours:



## More Images









# **Product Description**













## Specification

| item                      | value                                                           |
|---------------------------|-----------------------------------------------------------------|
|                           | Building Material Shops, Manufacturing Plant, Construction      |
| Applicable Industries     | works                                                           |
| Showroom Location         | None                                                            |
| Туре                      | Backhoe Loader                                                  |
| Rated Load                | 7 ton                                                           |
| Machine Weight            | 7000kg - 8000kg                                                 |
| Hydrauli