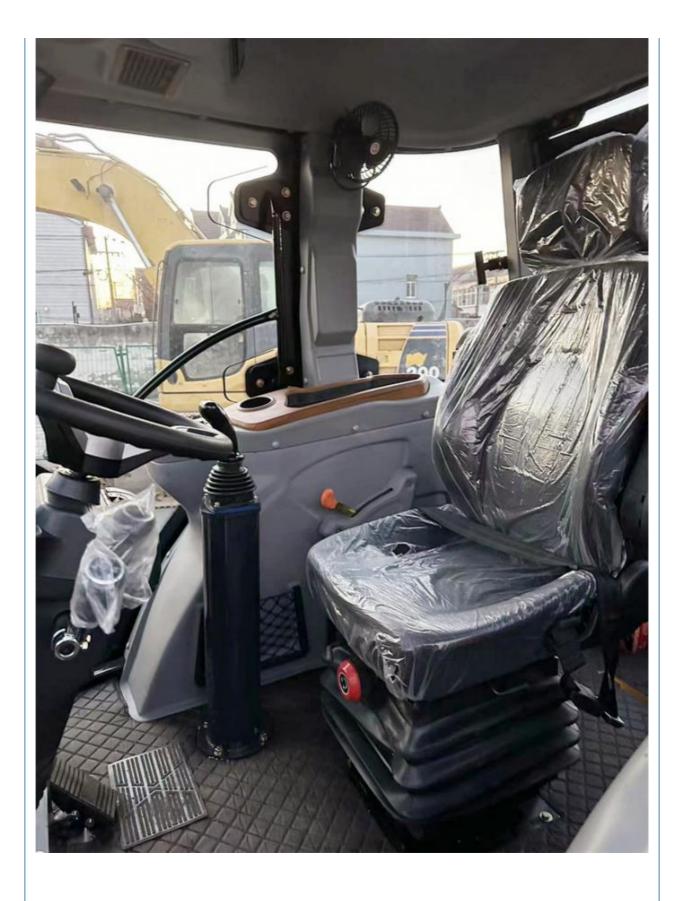

# 7000 8000 kg Machine Weight Retroescavadora Caterpillar 420F for Construction Works

### Basic Information

• Price:

\$30,000.00/units 1-3 units

Building Material Shops, Manufacturing

Pressure Vessel, Motor, Bearing, Gear,

Pump, Gearbox, Engine

Plant, Construction Works

None

7 Ton

Original

75 KW

2022

0-2000

Caterpilliar

Backhoe Loader

7000 - 8000 Kg



## Product Specification

- Applicable Industries:
- Showroom Location:
- Type:
- Rated Load:
- Machine Weight:
- Hydraulic Pump Brand:
- Engine Brand:
- Power:
- Machinery Test Report: Provided
- Video Outgoing-inspection: Provided
- Core Components:
- Year:
- Working Hours:



## More Images









# **Product Description**













## Specification

| item                      | value                                                           |
|---------------------------|-----------------------------------------------------------------|
|                           | Building Material Shops, Manufacturing Plant, Construction      |
| Applicable Industries     | works                                                           |
| Showroom Location         | None                                                            |
| Туре                      | Backhoe Loader                                                  |
| Rated Load                | 7 ton                                                           |
| Machine Weight            | 7000kg - 8000kg                                                 |
| Hydrau