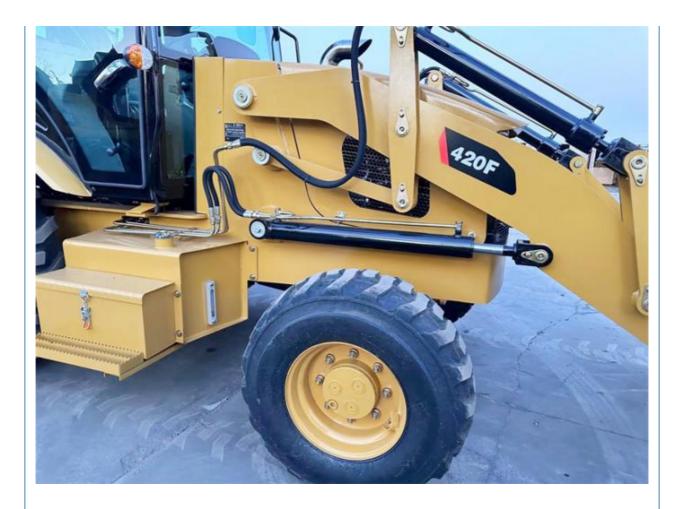

7 Ton

Original

75 KW

2022

0-2000

Caterpilliar

Backhoe Loader

7000 - 8000 Kg

## Specification

| item                      | value                                                           |
|---------------------------|-----------------------------------------------------------------|
|                           | Building Material Shops, Manufacturing Plant, Construction      |
| Applicable Industries     | works                                                           |
| Showroom Location         | None                                                            |
| Туре                      | Backhoe Loader                                                  |
| Rated Load                | 7 ton                                                           |
| Machine Weight            | 7000kg - 8000kg                                                 |
| Hydraulic Pump Brand      | Original                                                        |
| Power                     | 75 KW                                                           |
| Machinery Test Report     | Provided                                                        |
| Video outgoing-inspection | Provided                                                        |
| Core Components           | Pressure vessel, Motor, Bearing, Gear, Pump, Gearbox,<br>Engine |
| Year                      | 2022                                                            |
| Working hours             | 0-2000                                                          |
|                           |                                                                 |