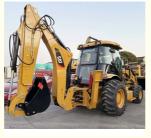

# 7000 8000 kg Machine Weight Retroescavadora Caterpillar 420F for Construction Works

7 Ton

Original

75 KW

2022

0-2000

Caterpilliar

Backhoe Loader

7000 - 8000 Kg

## Specification

| item                      | value                                                           |
|---------------------------|-----------------------------------------------------------------|
|                           | Building Material Shops, Manufacturing Plant, Construction      |
| Applicable Industries     | works                                                           |
| Showroom Location         | None                                                            |
| Туре                      | Backhoe Loader                                                  |
| Rated Load                | 7 ton                                                           |
| Machine Weight            | 7000kg - 8000kg                                                 |
| Hydraulic Pump Brand      | Original                                                        |
| Power                     | 75 KW                                                           |
| Machinery Test Report     | Provided                                                        |
| Video outgoing-inspection | Provided                                                        |
| Core Components           | Pressure vessel, Motor, Bearing, Gear, Pump, Gearbox,<br>Engine |
| Year                      | 2022                                                            |
| Working hours             | 0-2000                                                          |
|                           |                                                                 |