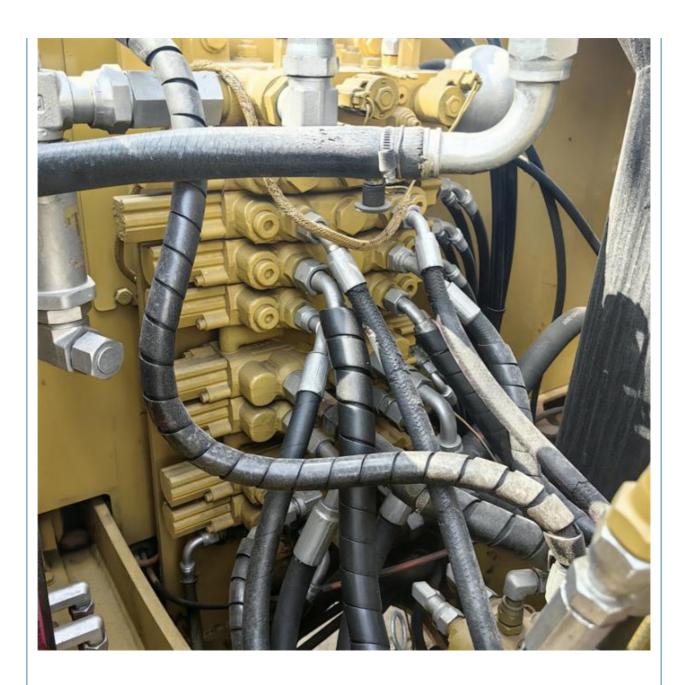

# Cat 307e2 Excavator in Japan 7000 KG Machine Weight Good Condition Caterpillar Engine

#### **Basic Information**

Place of Origin: Japan

• Price: \$21,000.00/units 1-3 units



### **Product Specification**

Showroom Location: None · Operating Weight: 6800 KG 0.31 M<sup>3</sup> . Bucket Capacity: • Machine Weight: 7000 KG • Hydraulic Cylinder Brand: Original • Hydraulic Pump Brand: Original • Hydraulic Valve Brand: Original Caterpillar . Engine Brand: 43 KW • Power: • Machinery Test Report: Provided • Video Outgoing-inspection: Provided

• Core Components: Pressure Vessel, Motor, Bearing, Gear,

Pump, Gearbox, Engine, PLC

Year: 2022Working Hours: 860



# More Images









# **Product Description**





















## Models Of Excavators We Sell

PC20/PC30/PC35/PC40/PC55/PC56/PC60/PC70/PC75/PC78/PC10
0/PC110/PC120/PC128/PC130/PC138/PC150/PC160/PC200/PC210/PC22
0/PC228/PC240/PC270/PC300/PC350/PC360/PC400/PC450/PC460/PC49
0/PC650
CAT303/CAT305/CAT305.5/CAT306/CAT307/CAT308/CAT311/CAT312/C

Carter used excavator AT313/CAT315/CAT318/CAT320/CAT323/CAT324/CAT325/CAT326/CAT3 29/CAT330/CAT336/CAT340/CAT345/CAT349/CAT375

Doosan used excavator DH(DX)35/55/60/70/75/80/150/200/215/220/225/235/260/300/350/370/420/500/530

Sany used excavator SY16/SY35/SY55/SY60/SY65/SY75/SY85/SY95/SY115/SY135/SY155/SY 205/SY215/SY235/SY265/SY305/SY335/SY365

EX50/EX55/EX60/EX100/EX120/EX200/ZX50/ZX55/ZX60/ZX70/ZX75/ZX1

Hitachi used excavator 20/ZX125/ZX130/ZX135/ZX200/ZX210/ZX230/ZX240/ZX250/ZX270/ZX300

/ZX330/ZX350/ZX360