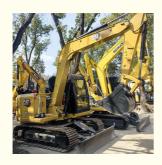

# Cat 307e2 Excavator in Japan 7000 KG Machine Weight Good Condition Caterpillar Engine

### **Product Specification**

Showroom Location: None · Operating Weight: 6800 KG 0.31 M<sup>3</sup> . Bucket Capacity: • Machine Weight: 7000 KG • Hydraulic Cylinder Brand: Original • Hydraulic Pump Brand: Original • Hydraulic Valve Brand: Original Caterpillar . Engine Brand: 43 KW • Power: • Machinery Test Report: Provided • Video Outgoing-inspection: Provided

• Core Components: Pressure Vessel, Motor, Bearing, Gear,

Pump, Gearbox, Engine, PLC

Year: 2022Working Hours: 860