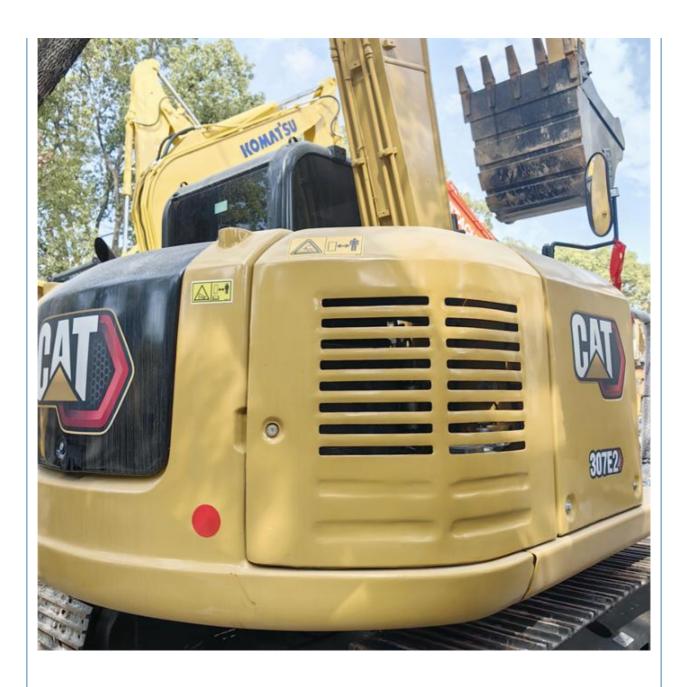

# Cat 307e2 Excavator in Japan 7000 KG Machine Weight Good Condition Caterpillar Engine

### **Product Specification**

Showroom Location: None · Operating Weight: 6800 KG 0.31 M<sup>3</sup> . Bucket Capacity: • Machine Weight: 7000 KG • Hydraulic Cylinder Brand: Original • Hydraulic Pump Brand: Original • Hydraulic Valve Brand: Original Caterpillar . Engine Brand: 43 KW • Power: • Machinery Test Report: Provided • Video Outgoing-inspection: Provided