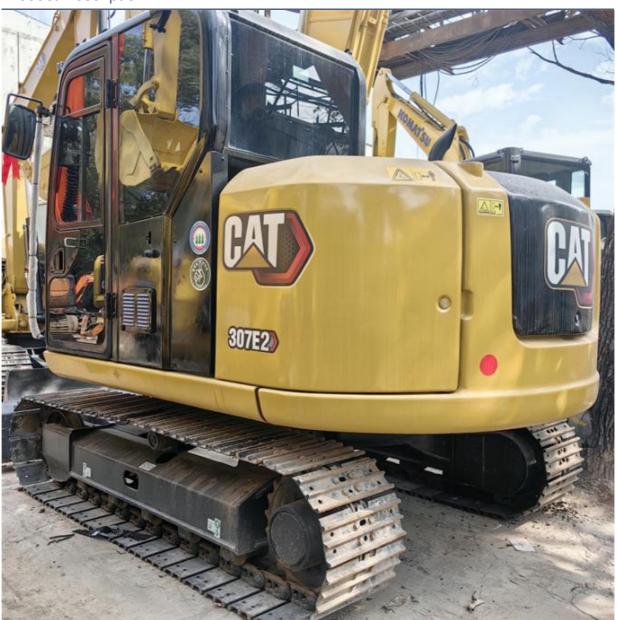

# Cat 307e2 Excavator in Japan 7000 KG Machine Weight Good Condition Caterpillar Engine

### **Product Specification**

Showroom Location: None · Operating Weight: 6800 KG 0.31 M<sup>3</sup> . Bucket Capacity: • Machine Weight: 7000 KG • Hydraulic Cylinder Brand: Original • Hydraulic Pump Brand: Original • Hydraulic Valve Brand: Original Caterpillar . Engine Brand: 43 KW • Power: • Machinery Test Report: Provided • Video Outgoing-inspection: Provided

• Core Components: Pressure Vessel, Motor, Bearing, Gear,

Pump, Gearbox, Engine, PLC

Year: 2022Working Hours: 860