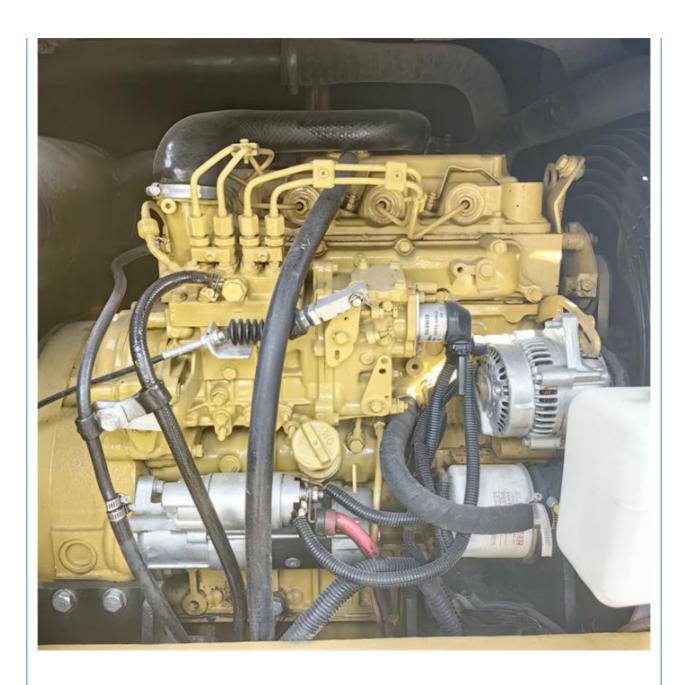

# Cat 307e2 Excavator in Japan 7000 KG Machine Weight Good Condition Caterpillar Engine

#### **Basic Information**

Place of Origin: Japan

• Price: \$21,000.00/units 1-3 units



### **Product Specification**

Showroom Location: None · Operating Weight: 6800 KG 0.31 M<sup>3</sup> . Bucket Capacity: • Machine Weight: 7000 KG • Hydraulic Cylinder Brand: Original • Hydraulic Pump Brand: Original • Hydraulic Valve Brand: Original Caterpillar . Engine Brand: 43 KW • Power: • Machinery Test Report: Provided • Video Outgoing-inspection: Provided

• Core Components: Pressure Vessel, Motor, Bearing, Gear,

Pump, Gearbox, Engine, PLC

Year: 2022Working Hours: 860



# More Images









# **Product Description**





















## Models Of Excavators We Sell

PC20/PC30/PC35/PC40/PC55/PC56/PC60/PC70/PC75/PC78/PC10
0/PC110/PC120/PC128/PC130/PC138/PC150/PC160/PC200/PC210/PC22
0/PC228/PC240/PC270/PC300/PC350/PC360/PC400/PC450/PC460/PC49
0/PC650
CAT303/CAT305/CAT305.5/CAT306/CAT307/CAT308/CAT311/CAT312/C

Carter used excavator AT313/CAT315/CAT318/CAT320/CAT323/CAT324/CAT325/CAT326/CAT3 29/CAT330/CAT336/CAT340/CAT345/CAT349/CAT375

Doosan used excavator DH(DX)35/55/60/70/75/80/150/200/215/220/225/235/260/300/350/370/420/500/530

Sany used excavator SY16/SY35/SY55/SY60/SY65/SY75/SY85/SY95/SY115/SY135/SY155/SY 205/SY215/SY235/SY265/SY305/SY335/SY365

EX50/EX55/EX60/EX100/EX120/EX200/ZX50/ZX55/ZX60/ZX70/ZX75/ZX1

Hitachi used excavator 20/ZX125/ZX130/ZX135/ZX200/ZX210/ZX230/ZX240/ZX250/ZX270/ZX300

/ZX330/ZX350/ZX3