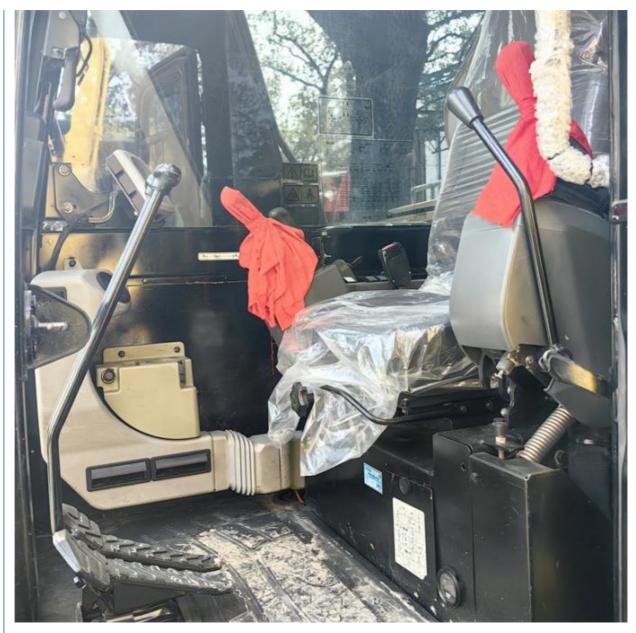

# Cat 307e2 Excavator in Japan 7000 KG Machine Weight Good Condition Caterpillar Engine

#### **Basic Information**

Place of Origin: Japan

• Price: \$21,000.00/units 1-3 units



### **Product Specification**

Showroom Location: None · Operating Weight: 6800 KG 0.31 M<sup>3</sup> . Bucket Capacity: • Machine Weight: 7000 KG • Hydraulic Cylinder Brand: Original • Hydraulic Pump Brand: Original • Hydraulic Valve Brand: Original Caterpillar . Engine Brand: 43 KW • Power: • Machinery Test Report: Provided • Video Outgoing-inspection: Provided

• Core Components: Pressure Vessel, Motor, Bearing, Gear,

Pump, Gearbox, Engine, PLC

Year: 2022Working Hours: 860



# More Images









# **Product Description**





















## Models Of Excavators We Sell

PC20/PC30/PC35/PC40/PC55/PC56/PC60/PC70/PC75/PC78/PC10
0/PC110/PC120/PC128/PC130/PC138/PC150/PC160/PC200/PC210/PC22
0/PC228/PC240/PC270/PC300/PC350/PC360/PC400/PC450/PC460/PC49
0/PC650
CAT303/CAT305/CAT305.5/CAT306/CAT307/CAT308/CAT311/CAT312/C

Carter used excavator AT313/CAT315/CAT318/CAT320/CAT323/CAT324/CAT325/CAT326/CAT3 29/CAT330/CAT336/CAT340/CAT345/CAT349/CAT375

Doosan used excavator DH(DX)35/55/60/70/75/80/150/200/215/220/225/235/260/300/350/370/420/500/530

Sany used excavator SY16/SY35/SY55/SY60/SY65/SY75/SY85/SY95/SY115/SY135/SY155/SY 205/SY215/SY235/SY265/SY305/SY335/SY365

EX50/EX55/EX60/EX100/EX120/EX200/ZX50/ZX55/ZX60/ZX70/ZX75/ZX1

Hitachi used excavator 20/ZX125/ZX130/ZX135/ZX200/ZX210/ZX230/ZX240/ZX250/ZX270/ZX300

/ZX330/ZX350/ZX360/Z