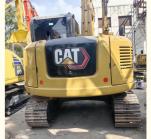

# Cat 307e2 Excavator in Japan 7000 KG Machine Weight Good Condition Caterpillar Engine

### **Product Specification**

Showroom Location: None · Operating Weight: 6800 KG 0.31 M<sup>3</sup> . Bucket Capacity: • Machine Weight: 7000 KG • Hydraulic Cylinder Brand: Original • Hydraulic Pump Brand: Original • Hydraulic Valve Brand: Original Caterpillar . Engine Brand: 43 KW • Power: • Machinery Test Report: Provided • Video Outgoing-inspection: Provided

• Core Components: Pressure Vessel, Motor, Bearing, Gear,

Pump, Gearbox, Engine, PLC

Year: 2022Working Hours: 860