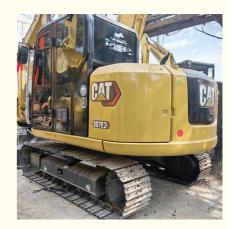

# Cat 307e2 Excavator in Japan 7000 KG Machine Weight Good Condition Caterpillar Engine

### **Product Specification**

Showroom Location: None · Operating Weight: 6800 KG 0.31 M<sup>3</sup> . Bucket Capacity: • Machine Weight: 7000 KG • Hydraulic Cylinder Brand: Original • Hydraulic Pump Brand: Original • Hydraulic Valve Brand: Original Caterpillar . Engine Brand: 43 KW • Power: • Machinery Test Report: Provided • Video Outgoing-inspection: Provided

• Core Components: Pressure Vessel, Motor, Bearing, Gear,

Pump, Gearbox, Engine, PLC

Year: 2022Working Hours: 860