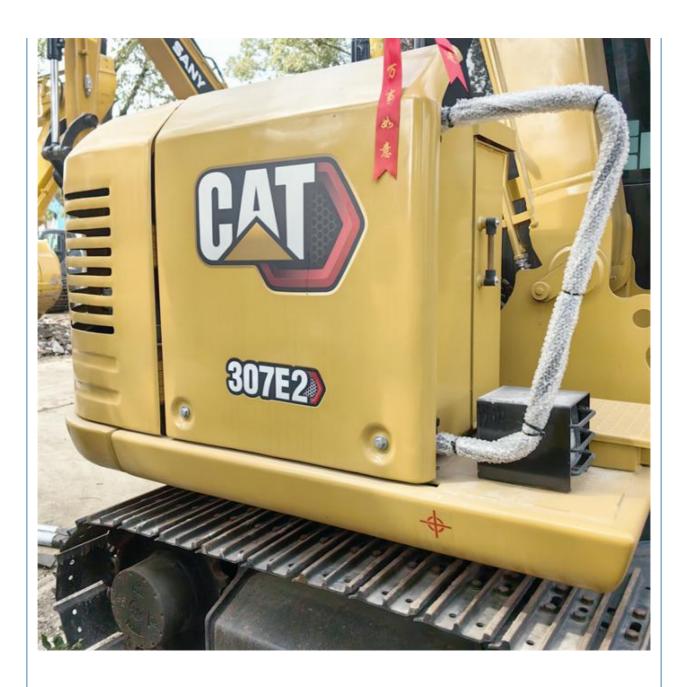

# Cat 307e2 Excavator in Japan 7000 KG Machine Weight Good Condition Caterpillar Engine

### **Product Specification**

Showroom Location: None · Operating Weight: 6800 KG 0.31 M<sup>3</sup> . Bucket Capacity: • Machine Weight: 7000 KG • Hydraulic Cylinder Brand: Original • Hydraulic Pump Brand: Original • Hydraulic Valve Brand: Original Caterpillar . Engine Brand: 43 KW • Power: • Machinery Test Report: Provided • Video Outgoing-inspection: Provided