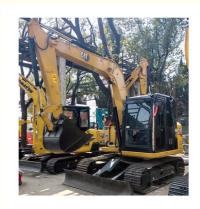

# Cat 307e2 Excavator in Japan 7000 KG Machine Weight Good Condition Caterpillar Engine

### **Product Specification**

Showroom Location: None · Operating Weight: 6800 KG 0.31 M<sup>3</sup> . Bucket Capacity: • Machine Weight: 7000 KG • Hydraulic Cylinder Brand: Original • Hydraulic Pump Brand: Original • Hydraulic Valve Brand: Original Caterpillar . Engine Brand: 43 KW • Power: • Machinery Test Report: Provided • Video Outgoing-inspection: Provided

• Core Components: Pressure Vessel, Motor, Bearing, Gear,

Pump, Gearbox, Engine, PLC

Year: 2022Working Hours: 860