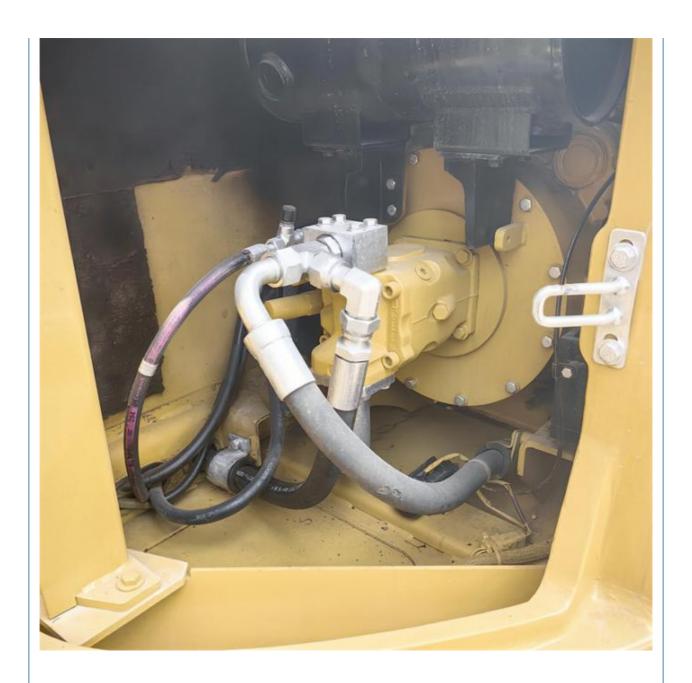

# Cat 307e2 Excavator in Japan 7000 KG Machine Weight Good Condition Caterpillar Engine

#### **Basic Information**

Place of Origin: Japan

• Price: \$21,000.00/units 1-3 units



### **Product Specification**

Showroom Location: None · Operating Weight: 6800 KG 0.31 M<sup>3</sup> . Bucket Capacity: • Machine Weight: 7000 KG • Hydraulic Cylinder Brand: Original • Hydraulic Pump Brand: Original • Hydraulic Valve Brand: Original Caterpillar . Engine Brand: 43 KW • Power: • Machinery Test Report: Provided • Video Outgoing-inspection: Provided

• Core Components: Pressure Vessel, Motor, Bearing, Gear,

Pump, Gearbox, Engine, PLC

Year: 2022Working Hours: 860



# More Images









# **Product Description**





















## Models Of Excavators We Sell

PC20/PC30/PC35/PC40/PC55/PC56/PC60/PC70/PC75/PC78/PC10
0/PC110/PC120/PC128/PC130/PC138/PC150/PC160/PC200/PC210/PC22
0/PC228/PC240/PC270/PC300/PC350/PC360/PC400/PC450/PC460/PC49
0/PC650
CAT303/CAT305/CAT305.5/CAT306/CAT307/CAT308/CAT311/CAT312/C

Carter used excavator AT313/CAT315/CAT318/CAT320/CAT323/CAT324/CAT325/CAT326/CAT3 29/CAT330/CAT336/CAT340/CAT345/CAT349/CAT375

Doosan used excavator DH(DX)35/55/60/70/75/80/150/200/215/220/225/235/260/300/350/370/420/500/530

Sany used excavator SY16/SY35/SY55/SY60/SY65/SY75/SY85/SY95/SY115/SY135/SY155/SY 205/SY215/SY235/SY265/SY305/SY335/SY365

EX50/EX55/EX60/EX100/EX120/EX200/ZX50/ZX55/ZX60/ZX70/ZX75/ZX1

Hitachi used excavator 20/ZX125/ZX130/ZX135/ZX200/ZX210/ZX230/ZX240/ZX250/ZX270/ZX300

/ZX330/ZX350/Z