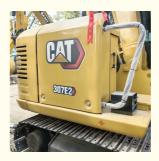

# Cat 307e2 Excavator in Japan 7000 KG Machine Weight Good Condition Caterpillar Engine

### **Product Specification**

Showroom Location: None · Operating Weight: 6800 KG 0.31 M<sup>3</sup> . Bucket Capacity: • Machine Weight: 7000 KG • Hydraulic Cylinder Brand: Original • Hydraulic Pump Brand: Original • Hydraulic Valve Brand: Original Caterpillar . Engine Brand: 43 KW • Power: • Machinery Test Report: Provided • Video Outgoing-inspection: Provided

• Core Components: Pressure Vessel, Motor, Bearing, Gear,

Pump, Gearbox, Engine, PLC

Year: 2022Working Hours: 860