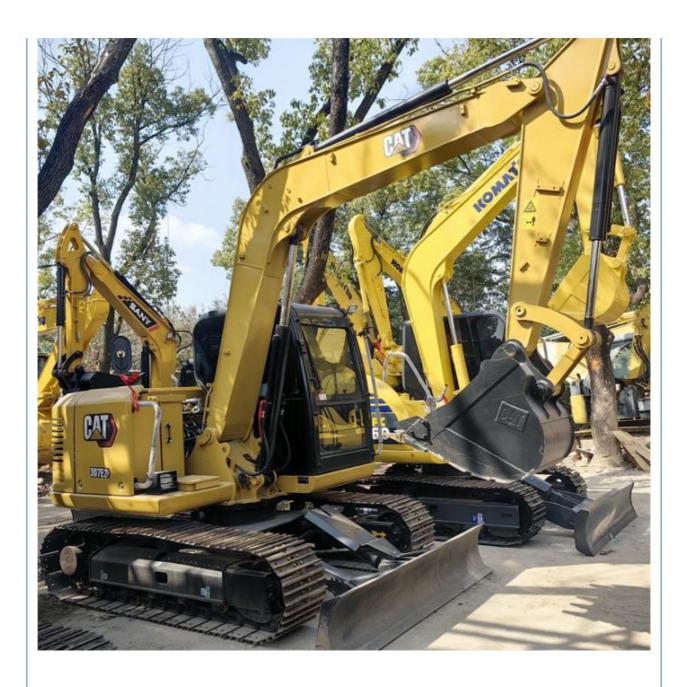

# Cat 307e2 Excavator in Japan 7000 KG Machine Weight Good Condition Caterpillar Engine

#### **Basic Information**

Place of Origin: Japan

• Price: \$21,000.00/units 1-3 units



### **Product Specification**

Showroom Location: None · Operating Weight: 6800 KG 0.31 M<sup>3</sup> . Bucket Capacity: • Machine Weight: 7000 KG • Hydraulic Cylinder Brand: Original • Hydraulic Pump Brand: Original • Hydraulic Valve Brand: Original Caterpillar . Engine Brand: 43 KW • Power: • Machinery Test Report: Provided • Video Outgoing-inspection: Provided

• Core Components: Pressure Vessel, Motor, Bearing, Gear,

Pump, Gearbox, Engine, PLC

Year: 2022Working Hours: 860



# More Images









# **Product Description**





















## Models Of Excavators We Sell

PC20/PC30/PC35/PC40/PC55/PC56/PC60/PC70/PC75/PC78/PC10
0/PC110/PC120/PC128/PC130/PC138/PC150/PC160/PC200/PC210/PC22
0/PC228/PC240/PC270/PC300/PC350/PC360/PC400/PC450/PC460/PC49
0/PC650
CAT303/CAT305/CAT305.5/CAT306/CAT307/CAT308/CAT311/CAT312/C

Carter used excavator AT313/CAT315/CAT318/CAT320/CAT323/CAT324/CAT325/CAT326/CAT3 29/CAT330/CAT336/CAT340/CAT345/CAT349/CAT375

Doosan used excavator DH(DX)35/55/60/70/75/80/150/200/215/220/225/235/260/300/350/370/420/500/530

Sany used excavator SY16/SY35/SY55/SY60/SY65/SY75/SY85/SY95/SY115/SY135/SY155/SY 205/SY215/SY235/SY265/SY305/SY335/SY365

EX50/EX55/EX60/EX100/EX120/EX200/ZX50/ZX55/ZX60/ZX70/ZX75/ZX1

Hitachi used excavator 20/ZX125/ZX130/ZX135/ZX200/ZX210/ZX230/ZX240/ZX250/ZX270/ZX300

/ZX3