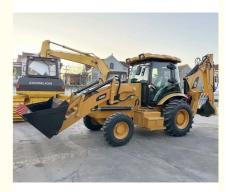

# **Product Specification**

Applicable Industries: Building Material Shops, Manufacturing

Plant, Construction Works

• Showroom Location: None

• Type: Backhoe Loader

• Rated Load: 7 Ton

Machine Weight: 7000 - 8000 Kg

Hydraulic Pump Brand: Original
Engine Brand: Caterpilliar
Power: 75 KW
Machinery Test Report: Provided
Video Outgoing-inspection: Provided

• Core Components: Pressure Vessel, Motor, Bearing, Gear,

Pump, Gearbox, Engine