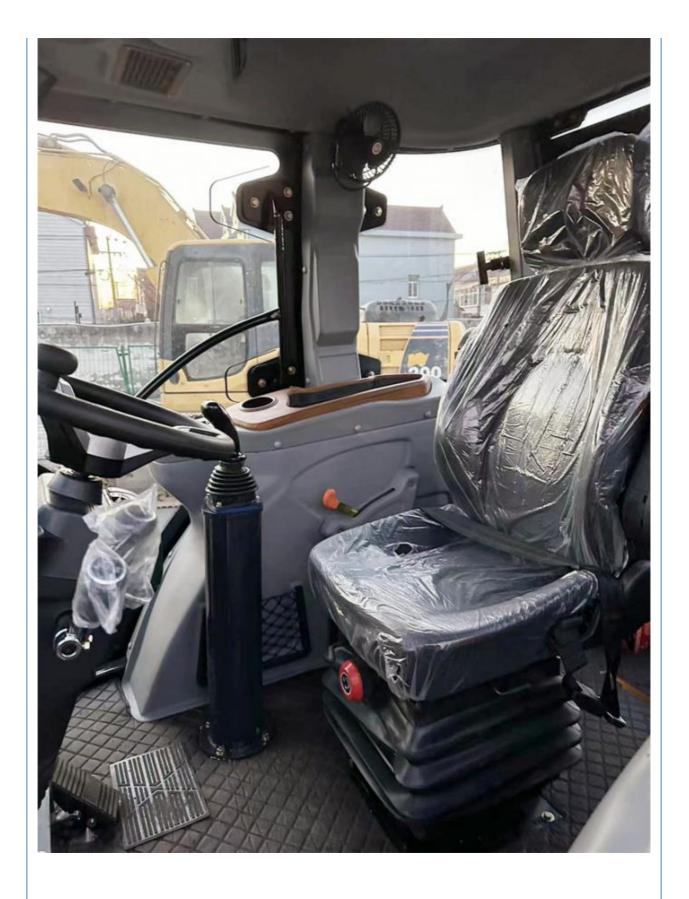

# Get Your Hands on a 75 KW Caterpillar Retroexcavadora CAT 420F for Construction Works

#### **Basic Information**

• Price: \$30,000.00/units 1-3 units



# **Product Specification**

Applicable Industries: Building Material Shops, Manufacturing

Plant, Construction Works

• Showroom Location: None

• Type: Backhoe Loader

• Rated Load: 7 Ton

Machine Weight: 7000 - 8000 Kg

Hydraulic Pump Brand: Original
Engine Brand: Caterpilliar
Power: 75 KW
Machinery Test Report: Provided
Video Outgoing-inspection: Provided

• Core Components: Pressure Vessel, Motor, Bearing, Gear,

Pump, Gearbox, Engine

Year: 2022Working Hours: 0-2000



### More Images









# Product Description

# **Product Description**















## Specification

item value

Building Material Shops, Manufacturing Plant, Construction Applicable Industries

works

Showroom Location None

Backhoe Loader Type

Rated Load 7 ton

Machine Weight 7000kg - 8000kg

Hydraulic Pump Brand Original 75 KW Power Machinery Test Report Provided Video outgoing-inspection Provided

Pressure vessel, Motor, Bearing, Gear, Pump, Gearbox, Core Components

Engine

2022 Year Working hours 0-2000

## Company Profile

Shanghai Kaishu Machinery Equipment Co., Ltd was established in 2017, we have our own factory which covers an area of 67,000 square meters, with 200 employees. As a leading used excavator supplier in China, Shanghai Kaishu Machinery Equipment Co., Ltd has numerous construction machinery. Our teams are composed of a purchasing team, a tech