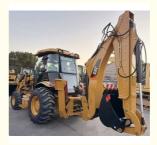

# Get Your Hands on a 75 KW Caterpillar Retroexcavadora CAT 420F for Construction Works

# **Product Specification**

Applicable Industries: Building Material Shops, Manufacturing

Plant, Construction Works

• Showroom Location: None

• Type: Backhoe Loader

• Rated Load: 7 Ton

Machine Weight: 7000 - 8000 Kg

Hydraulic Pump Brand: Original
Engine Brand: Caterpilliar
Power: 75 KW
Machinery Test Report: Provided
Video Outgoing-inspection: Provided

• Core Components: Pressure Vessel, Motor, Bearing, Gear,

Pump, Gearbox, Engine