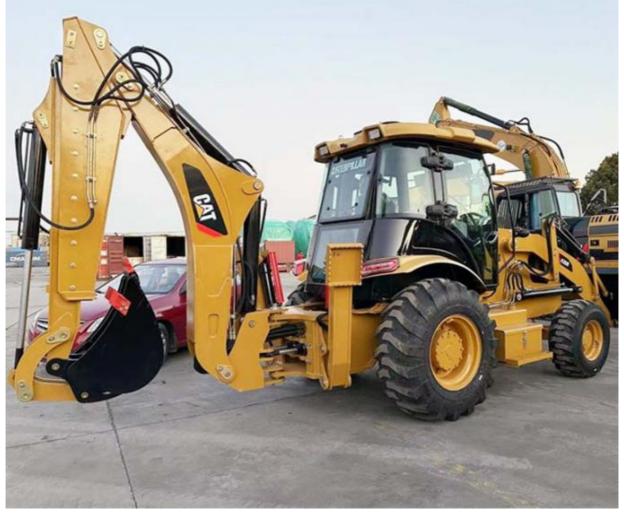

# Get Your Hands on a 75 KW Caterpillar Retroexcavadora CAT 420F for Construction Works

# **Product Specification**

Applicable Industries: Building Material Shops, Manufacturing

Plant, Construction Works

• Showroom Location: None

• Type: Backhoe Loader

• Rated Load: 7 Ton

Machine Weight: 7000 - 8000 Kg

Hydraulic Pump Brand: Original
Engine Brand: Caterpilliar
Power: 75 KW
Machinery Test Report: Provided
Video Outgoing-inspection: Provided

• Core Components: Pressure Vessel, Motor, Bearing, Gear,

Pump, Gearbox, Engine