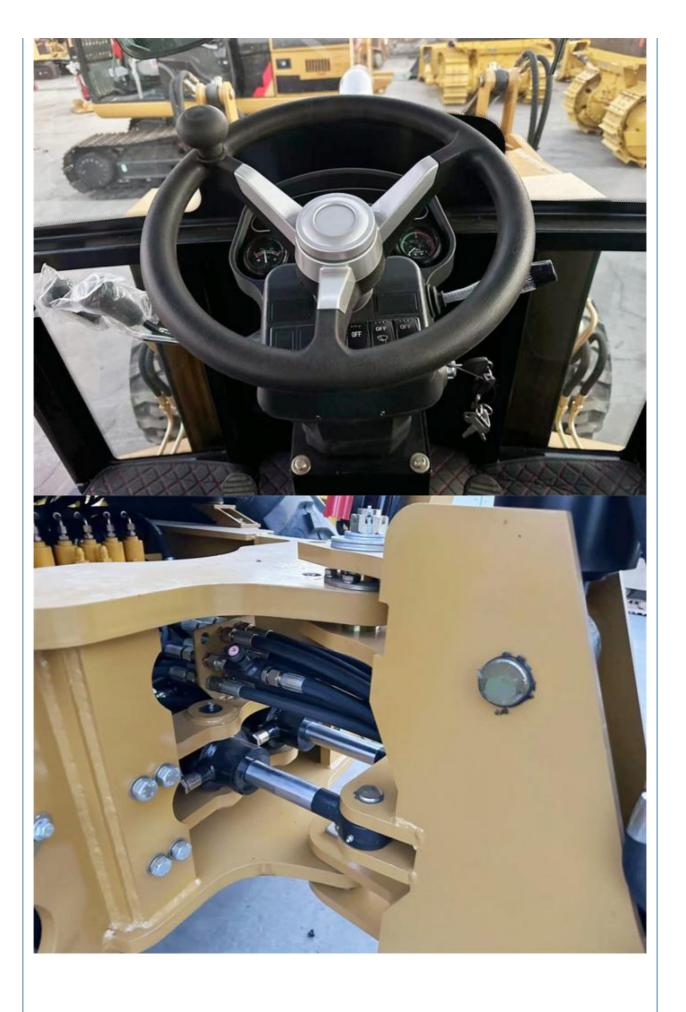

# Get Your Hands on a 75 KW Caterpillar Retroexcavadora CAT 420F for Construction Works

#### **Basic Information**

• Price: \$30,000.00/units 1-3 units



# **Product Specification**

Applicable Industries: Building Material Shops, Manufacturing

Plant, Construction Works

• Showroom Location: None

• Type: Backhoe Loader

• Rated Load: 7 Ton

Machine Weight: 7000 - 8000 Kg

Hydraulic Pump Brand: Original
Engine Brand: Caterpilliar
Power: 75 KW
Machinery Test Report: Provided
Video Outgoing-inspection: Provided

• Core Components: Pressure Vessel, Motor, Bearing, Gear,

Pump, Gearbox, Engine

Year: 2022Working Hours: 0-2000



### More Images









# Product Description

# **Product Description**















## Specification

item value

Building Material Shops, Manufacturing Plant, Construction Applicable Industries

works

Showroom Location None

Backhoe Loader Type

Rated Load 7 ton

Machine Weight 7000kg - 8000kg

Hydraulic Pump Brand Original 75 KW Power Machinery Test Report Provided Video outgoing-inspection Provided

Pressure vessel, Motor, Bearing, Gear, Pump, Gearbox, Core Components

Engine

2022 Year Working hours 0-2000

## Company Profile

Shanghai Kaishu Machinery Equipment Co., Ltd was established in 2017, we have our own factory which covers an area of 67,000 square meters, with 200 employees. As a leading used excavator supplier in China, Shanghai Kaishu Machinery Equipment Co., Ltd has numerous construction machinery. Our teams are composed of a purchasing team, a techni