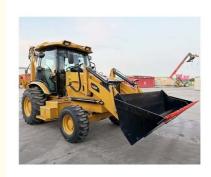

# Get Your Hands on a 75 KW Caterpillar Retroexcavadora CAT 420F for Construction Works

# **Product Specification**

Applicable Industries: Building Material Shops, Manufacturing

Plant, Construction Works

• Showroom Location: None

• Type: Backhoe Loader

• Rated Load: 7 Ton

Machine Weight: 7000 - 8000 Kg

Hydraulic Pump Brand: Original
Engine Brand: Caterpilliar
Power: 75 KW
Machinery Test Report: Provided
Video Outgoing-inspection: Provided

• Core Components: Pressure Vessel, Motor, Bearing, Gear,

Pump, Gearbox, Engine