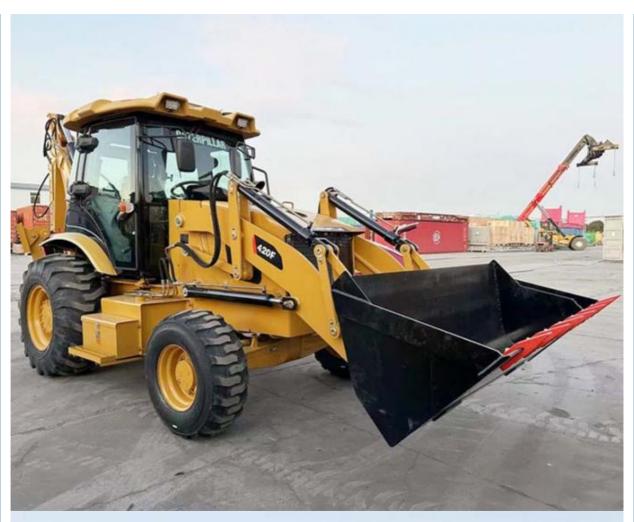

# Get Your Hands on a 75 KW Caterpillar Retroexcavadora CAT 420F for Construction Works

# **Product Specification**

Applicable Industries: Building Material Shops, Manufacturing

Plant, Construction Works

• Showroom Location: None

• Type: Backhoe Loader

• Rated Load: 7 Ton

Machine Weight: 7000 - 8000 Kg

Hydraulic Pump Brand: Original
Engine Brand: Caterpilliar
Power: 75 KW
Machinery Test Report: Provided
Video Outgoing-inspection: Provided

• Core Components: Pressure Vessel, Motor, Bearing, Gear,

Pump, Gearbox, Engine