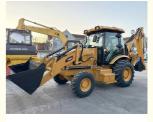

# Get Your Hands on a 75 KW Caterpillar Retroexcavadora CAT 420F for Construction Works

# **Product Specification**

Applicable Industries: Building Material Shops, Manufacturing

Plant, Construction Works

• Showroom Location: None

• Type: Backhoe Loader

• Rated Load: 7 Ton

Machine Weight: 7000 - 8000 Kg

Hydraulic Pump Brand: Original
Engine Brand: Caterpilliar
Power: 75 KW
Machinery Test Report: Provided
Video Outgoing-inspection: Provided

• Core Components: Pressure Vessel, Motor, Bearing, Gear,

Pump, Gearbox, Engine