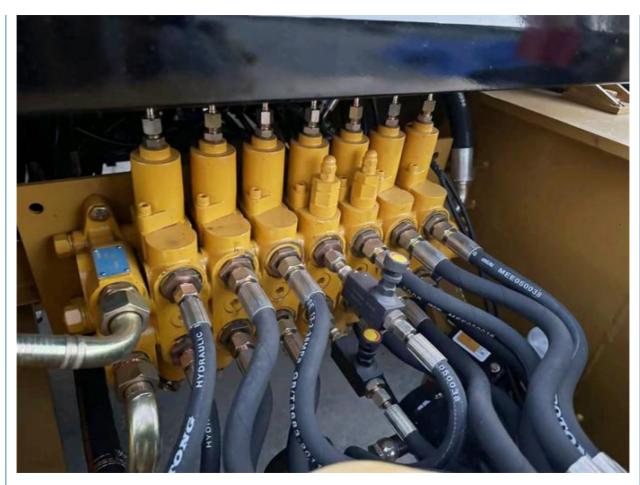

Hydraulic Pump Brand: Original
Engine Brand: Caterpilliar
Power: 75 KW
Machinery Test Report: Provided
Video Outgoing-inspection: Provided

• Core Components: Pressure Vessel, Motor, Bearing, Gear,

Pump, Gearbox, Engine

Hydraulic Pump Brand Original 75 KW Power Machinery Test Report Provided Video outgoing-inspection Provided

Pressure vessel, Motor, Bearing, Gear, Pump, Gearbox, Core Components

Engine

2022 Year Working hours 0-2000