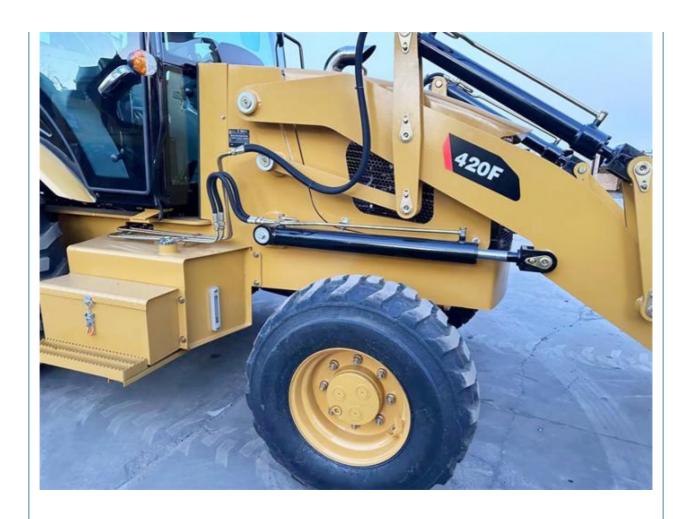

# Get Your Hands on a 75 KW Caterpillar Retroexcavadora CAT 420F for Construction Works

#### **Basic Information**

• Price: \$30,000.00/units 1-3 units



# **Product Specification**

Applicable Industries: Building Material Shops, Manufacturing

Plant, Construction Works

• Showroom Location: None

• Type: Backhoe Loader

• Rated Load: 7 Ton

Machine Weight: 7000 - 8000 Kg

Hydraulic Pump Brand: Original
Engine Brand: Caterpilliar
Power: 75 KW
Machinery Test Report: Provided
Video Outgoing-inspection: Provided

• Core Components: Pressure Vessel, Motor, Bearing, Gear,

Pump, Gearbox, Engine

Year: 2022Working Hours: 0-2000



### More Images









# Product Description

# **Product Description**















## Specification

item value

Building Material Shops, Manufacturing Plant, Construction Applicable Industries

works

Showroom Location None

Backhoe Loader Type

Rated Load 7 ton

Machine Weight 7000kg - 8000kg

Hydraulic Pump Brand Original 75 KW Power Machinery Test Report Provided Video outgoing-inspection Provided

Pressure vessel, Motor, Bearing, Gear, Pump, Gearbox, Core Components

Engine

2022 Year Working hours 0-2000

## Company Profile

Shanghai Kaishu Machinery Equipment Co., Ltd was established in 2017, we have our own factory which covers an area of 67,000 square meters, with 200 employees. As a leading used excavator supplier in China, Shanghai Kaishu Machinery Equipment Co., Ltd has numerous construction machinery. Our teams are composed of a purchasing team, a te