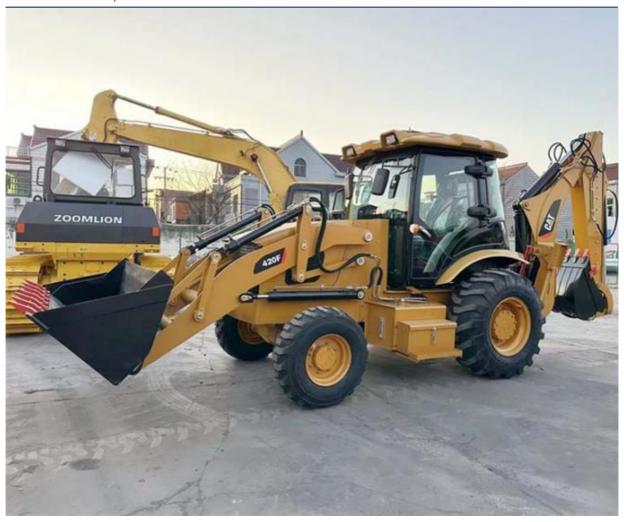

# Get Your Hands on a 75 KW Caterpillar Retroexcavadora CAT 420F for Construction Works

# **Product Specification**

Applicable Industries: Building Material Shops, Manufacturing

Plant, Construction Works

• Showroom Location: None

• Type: Backhoe Loader

• Rated Load: 7 Ton

Machine Weight: 7000 - 8000 Kg

Hydraulic Pump Brand: Original
Engine Brand: Caterpilliar
Power: 75 KW
Machinery Test Report: Provided
Video Outgoing-inspection: Provided

• Core Components: Pressure Vessel, Motor, Bearing, Gear,

Pump, Gearbox, Engine