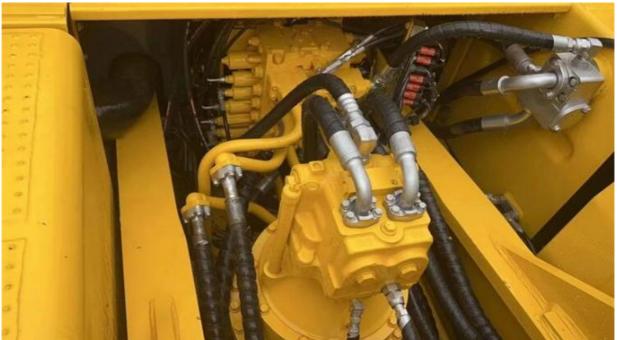

## More Images

## **Product Specification**

Showroom Location: None · Operating Weight: 45125kg 2.1m<sup>3</sup> . Bucket Capacity: · Machine Weight: 45000 KG • Hydraulic Cylinder Brand: Original • Hydraulic Pump Brand: Original • Hydraulic Valve Brand: Original Cummins . Engine Brand: 257KW • Power: • Machinery Test Report: Provided • Video Outgoing-inspection: Provided

• Core Components: Pressure Vessel, Motor, Bearing, Gear,

Pump, Gearbox, Engine, PLC

Year: 2020Working Hours: 861