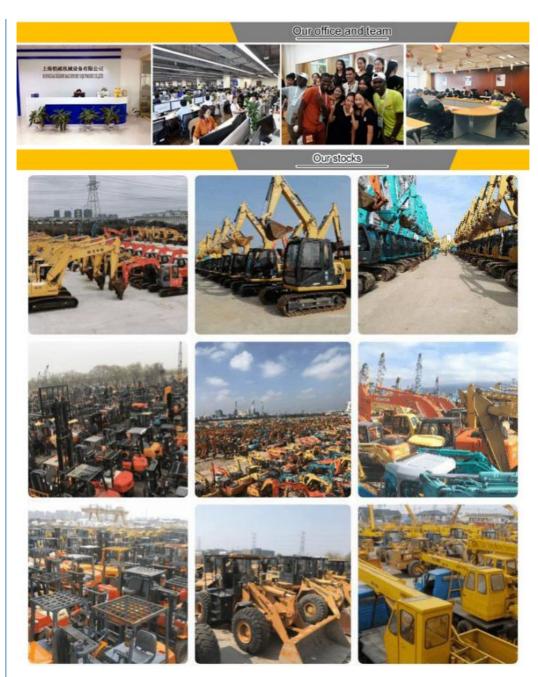

## Company Profile

**Shanghai Kaishu Machinery Equipment Co., Ltd** was established in 2017, we have our own factory which covers an area of 67,000 square meters, with 200 employees. As a leading used excavator supplier in China, Shanghai Kaishu Machinery Equipment Co., Ltd has numerous construction machinery. Our teams are composed of a purchasing team, a technical support team, a vehicle-parts supply center, a foreign trade sales team and a quality testing center.

Our full range of products include: used excavators, used loaders, used graders, used bulldozers, used forklifts, used cranes and other used construction machinery products. Our engineering machines are mainly from China, the United States, Japan, South Korea and other manufacturing countries, quality assurance is our hallmark. Our machines are sold to many regions at home and abroad, and we have rich export experience.

In order to serve our customers better, we deal in three(3) thousand units of construction machinery all year round and ensure delivery within 7-30 days after payment. Our team can serve you around the clock (24/7) and we hope to build a long-term business relationship with you.