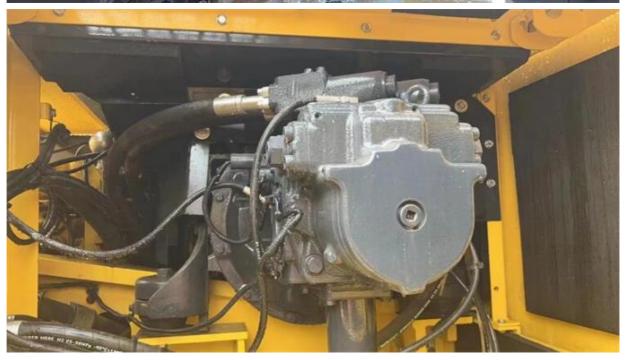

# Second Hand Komatsu PC450-8 Crawler Excavator with Cummins Engine and 861 Working Hours

#### **Basic Information**

Place of Origin: Japan

• Price: \$61,000.00/units 1-3 units



## **Product Specification**

Showroom Location: None · Operating Weight: 45125kg 2.1m<sup>3</sup> . Bucket Capacity: · Machine Weight: 45000 KG • Hydraulic Cylinder Brand: Original • Hydraulic Pump Brand: Original • Hydraulic Valve Brand: Original Cummins . Engine Brand: 257KW • Power: • Machinery Test Report: Provided • Video Outgoing-inspection: Provided

• Core Components: Pressure Vessel, Motor, Bearing, Gear,

Pump, Gearbox, Engine, PLC

Year: 2020Working Hours: 861



## More Images









## Product Description

# **Product Description**





















## Models Of Excavators We Sell

| Komatsu used excavator | PC20/PC30/PC35/PC40/PC50/PC55/PC56/PC60/PC70/PC75/PC78/PC10 0/PC110/PC120/PC128/PC130/PC138/PC150/PC160/PC200/PC210/PC22 0/PC228/PC240/PC270/PC300/PC350/PC360/PC400/PC450/PC460/PC49 0/PC650 |
|------------------------|-----------------------------------------------------------------------------------------------------------------------------------------------------------------------------------------------|
|------------------------|-----------------------------------------------------------------------------------------------------------------------------------------------------------------------------------------------|

CAT303/CAT305/CAT305.5/CAT306/CAT307/CAT308/CAT311/CAT312/C
AT313/CAT315/CAT318/CAT320/CAT323/CAT