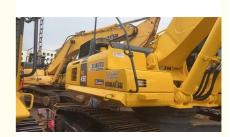

# Second Hand Komatsu PC450-8 Crawler Excavator with Cummins Engine and 861 Working Hours

## **Product Specification**

Showroom Location: None · Operating Weight: 45125kg 2.1m<sup>3</sup> . Bucket Capacity: · Machine Weight: 45000 KG • Hydraulic Cylinder Brand: Original • Hydraulic Pump Brand: Original • Hydraulic Valve Brand: Original Cummins . Engine Brand: 257KW • Power: • Machinery Test Report: Provided • Video Outgoing-inspection: Provided

• Core Components: Pressure Vessel, Motor, Bearing, Gear,

Pump, Gearbox, Engine, PLC

Year: 2020Working Hours: 861