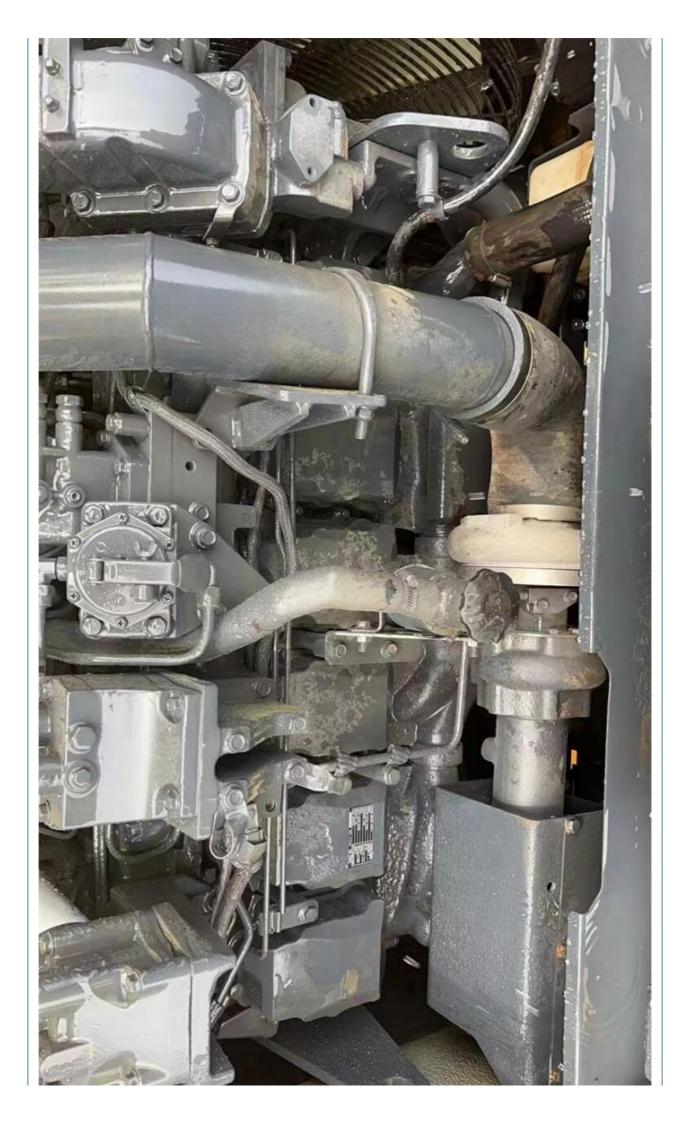

## More Images

## **Product Specification**

Showroom Location: None · Operating Weight: 45125kg 2.1m<sup>3</sup> . Bucket Capacity: · Machine Weight: 45000 KG • Hydraulic Cylinder Brand: Original • Hydraulic Pump Brand: Original • Hydraulic Valve Brand: Original Cummins . Engine Brand: 257KW • Power: • Machinery Test Report: Provided • Video Outgoing-inspection: Provided

• Core Components: Pressure Vessel, Motor, Bearing, Gear,

Pump, Gearbox, Engine, PLC

Year: 2020Working Hours: 861