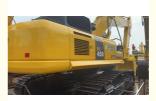

# Second Hand Komatsu PC450-8 Crawler Excavator with Cummins Engine and 861 Working Hours

## **Product Specification**

Showroom Location: None · Operating Weight: 45125kg 2.1m<sup>3</sup> . Bucket Capacity: · Machine Weight: 45000 KG • Hydraulic Cylinder Brand: Original • Hydraulic Pump Brand: Original • Hydraulic Valve Brand: Original Cummins . Engine Brand: 257KW • Power: • Machinery Test Report: Provided • Video Outgoing-inspection: Provided

• Core Components: Pressure Vessel, Motor, Bearing, Gear,

Pump, Gearbox, Engine, PLC

Year: 2020Working Hours: 861