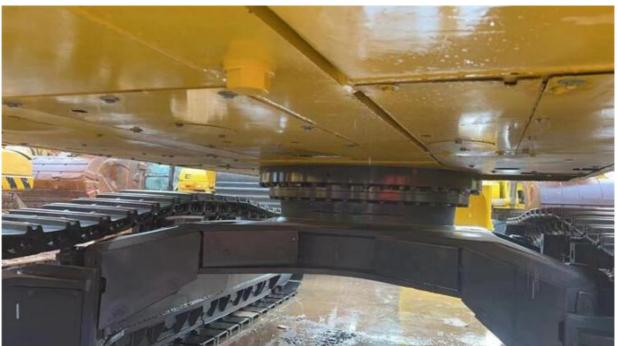

# Second Hand Komatsu PC450-8 Crawler Excavator with Cummins Engine and 861 Working Hours

#### **Basic Information**

Place of Origin: Japan

• Price: \$61,000.00/units 1-3 units



## **Product Specification**

Showroom Location: None · Operating Weight: 45125kg 2.1m<sup>3</sup> . Bucket Capacity: · Machine Weight: 45000 KG • Hydraulic Cylinder Brand: Original • Hydraulic Pump Brand: Original • Hydraulic Valve Brand: Original Cummins . Engine Brand: 257KW • Power: • Machinery Test Report: Provided • Video Outgoing-inspection: Provided

• Core Components: Pressure Vessel, Motor, Bearing, Gear,

Pump, Gearbox, Engine, PLC

Year: 2020Working Hours: 861



## More Images









## Product Description

# **Product Description**





















## Models Of Excavators We Sell

| Komatsu used excavator | PC20/PC30/PC35/PC40/PC50/PC55/PC56/PC60/PC70/PC75/PC78/PC10 0/PC110/PC120/PC128/PC130/PC138/PC150/PC160/PC200/PC210/PC22 0/PC228/PC240/PC270/PC300/PC350/PC360/PC400/PC450/PC460/PC49 0/PC650 |
|------------------------|-----------------------------------------------------------------------------------------------------------------------------------------------------------------------------------------------|
|------------------------|-----------------------------------------------------------------------------------------------------------------------------------------------------------------------------------------------|

CAT303/CAT305/CAT305.5/CAT306/CAT307/CAT308/CAT311/CAT312/C
AT313/CAT315/CAT318/CAT320/CAT323/C