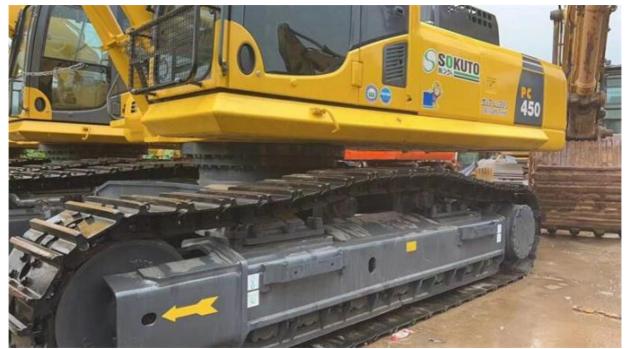

# Second Hand Komatsu PC450-8 Crawler Excavator with Cummins Engine and 861 Working Hours

## **Product Specification**

Showroom Location: None · Operating Weight: 45125kg 2.1m<sup>3</sup> . Bucket Capacity: · Machine Weight: 45000 KG • Hydraulic Cylinder Brand: Original • Hydraulic Pump Brand: Original • Hydraulic Valve Brand: Original Cummins . Engine Brand: 257KW • Power: • Machinery Test Report: Provided • Video Outgoing-inspection: Provided

• Core Components: Pressure Vessel, Motor, Bearing, Gear,

Pump, Gearbox, Engine, PLC

Year: 2020Working Hours: 861