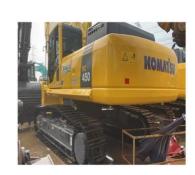

# Second Hand Komatsu PC450-8 Crawler Excavator with Cummins Engine and 861 Working Hours

## **Product Specification**

Showroom Location: None · Operating Weight: 45125kg 2.1m<sup>3</sup> . Bucket Capacity: · Machine Weight: 45000 KG • Hydraulic Cylinder Brand: Original • Hydraulic Pump Brand: Original • Hydraulic Valve Brand: Original Cummins . Engine Brand: 257KW • Power: • Machinery Test Report: Provided • Video Outgoing-inspection: Provided

• Core Components: Pressure Vessel, Motor, Bearing, Gear,

Pump, Gearbox, Engine, PLC

Year: 2020Working Hours: 861