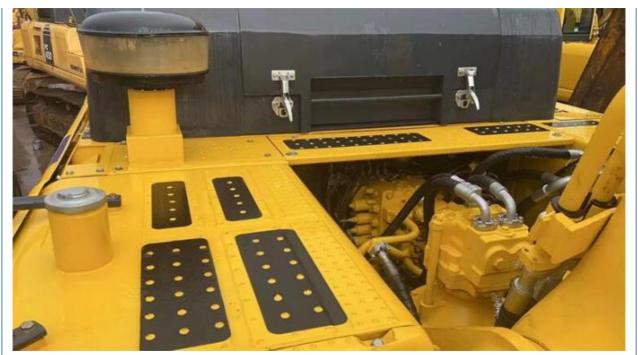

# Second Hand Komatsu PC450-8 Crawler Excavator with Cummins Engine and 861 Working Hours

#### **Basic Information**

Place of Origin: Japan

• Price: \$61,000.00/units 1-3 units



## **Product Specification**

Showroom Location: None · Operating Weight: 45125kg 2.1m<sup>3</sup> . Bucket Capacity: · Machine Weight: 45000 KG • Hydraulic Cylinder Brand: Original • Hydraulic Pump Brand: Original • Hydraulic Valve Brand: Original Cummins . Engine Brand: 257KW • Power: • Machinery Test Report: Provided • Video Outgoing-inspection: Provided

• Core Components: Pressure Vessel, Motor, Bearing, Gear,

Pump, Gearbox, Engine, PLC

Year: 2020Working Hours: 861



## More Images









## Product Description

# **Product Description**





















## Models Of Excavators We Sell

| Komatsu used excavator | PC20/PC30/PC35/PC40/PC50/PC55/PC56/PC60/PC70/PC75/PC78/PC10 0/PC110/PC120/PC128/PC130/PC138/PC150/PC160/PC200/PC210/PC22 0/PC228/PC240/PC270/PC300/PC350/PC360/PC400/PC450/PC460/PC49 0/PC650 |
|------------------------|-----------------------------------------------------------------------------------------------------------------------------------------------------------------------------------------------|
|------------------------|-----------------------------------------------------------------------------------------------------------------------------------------------------------------------------------------------|

CAT303/CAT305/CAT305.5/CAT306/CAT307/CAT308/CAT311/CAT312/C
AT313/CAT315/CAT318/CAT320/CAT323/CAT32