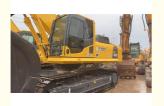

# Second Hand Komatsu PC450-8 Crawler Excavator with Cummins Engine and 861 Working Hours

## **Product Specification**

Showroom Location: None · Operating Weight: 45125kg 2.1m<sup>3</sup> . Bucket Capacity: · Machine Weight: 45000 KG • Hydraulic Cylinder Brand: Original • Hydraulic Pump Brand: Original • Hydraulic Valve Brand: Original Cummins . Engine Brand: 257KW • Power: • Machinery Test Report: Provided • Video Outgoing-inspection: Provided

• Core Components: Pressure Vessel, Motor, Bearing, Gear,

Pump, Gearbox, Engine, PLC

Year: 2020Working Hours: 861