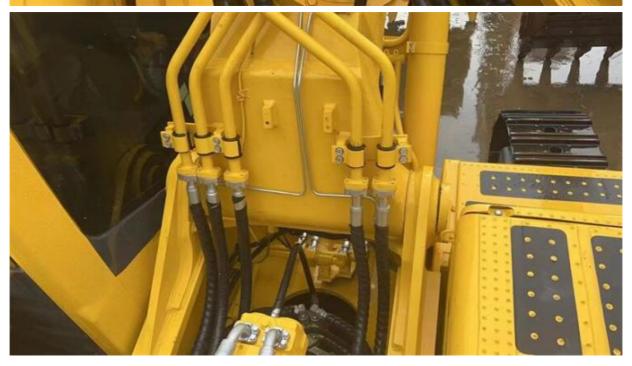

## More Images

## **Product Specification**

Showroom Location: None · Operating Weight: 45125kg 2.1m<sup>3</sup> . Bucket Capacity: · Machine Weight: 45000 KG • Hydraulic Cylinder Brand: Original • Hydraulic Pump Brand: Original • Hydraulic Valve Brand: Original Cummins . Engine Brand: 257KW • Power: • Machinery Test Report: Provided • Video Outgoing-inspection: Provided

• Core Components: Pressure Vessel, Motor, Bearing, Gear,

Pump, Gearbox, Engine, PLC

Year: 2020Working Hours: 861