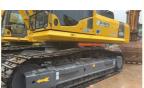

# Second Hand Komatsu PC450-8 Crawler Excavator with Cummins Engine and 861 Working Hours

## **Product Specification**

Showroom Location: None · Operating Weight: 45125kg 2.1m<sup>3</sup> . Bucket Capacity: · Machine Weight: 45000 KG • Hydraulic Cylinder Brand: Original • Hydraulic Pump Brand: Original • Hydraulic Valve Brand: Original Cummins . Engine Brand: 257KW • Power: • Machinery Test Report: Provided • Video Outgoing-inspection: Provided

• Core Components: Pressure Vessel, Motor, Bearing, Gear,

Pump, Gearbox, Engine, PLC

Year: 2020Working Hours: 861