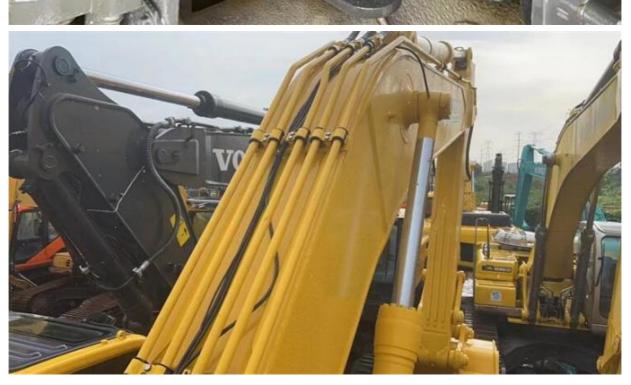

## More Images

## **Product Specification**

Showroom Location: None · Operating Weight: 45125kg 2.1m<sup>3</sup> . Bucket Capacity: · Machine Weight: 45000 KG • Hydraulic Cylinder Brand: Original • Hydraulic Pump Brand: Original • Hydraulic Valve Brand: Original Cummins . Engine Brand: 257KW • Power: • Machinery Test Report: Provided • Video Outgoing-inspection: Provided

• Core Components: Pressure Vessel, Motor, Bearing, Gear,

Pump, Gearbox, Engine, PLC

Year: 2020Working Hours: 861