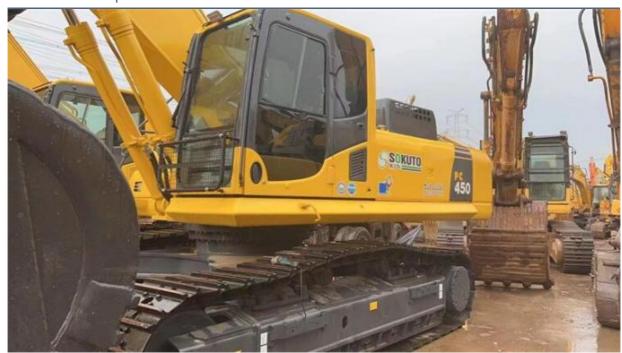

# Second Hand Komatsu PC450-8 Crawler Excavator with Cummins Engine and 861 Working Hours

## **Product Specification**

Showroom Location: None · Operating Weight: 45125kg 2.1m<sup>3</sup> . Bucket Capacity: · Machine Weight: 45000 KG • Hydraulic Cylinder Brand: Original • Hydraulic Pump Brand: Original • Hydraulic Valve Brand: Original Cummins . Engine Brand: 257KW • Power: • Machinery Test Report: Provided • Video Outgoing-inspection: Provided

• Core Components: Pressure Vessel, Motor, Bearing, Gear,

Pump, Gearbox, Engine, PLC

Year: 2020Working Hours: 861