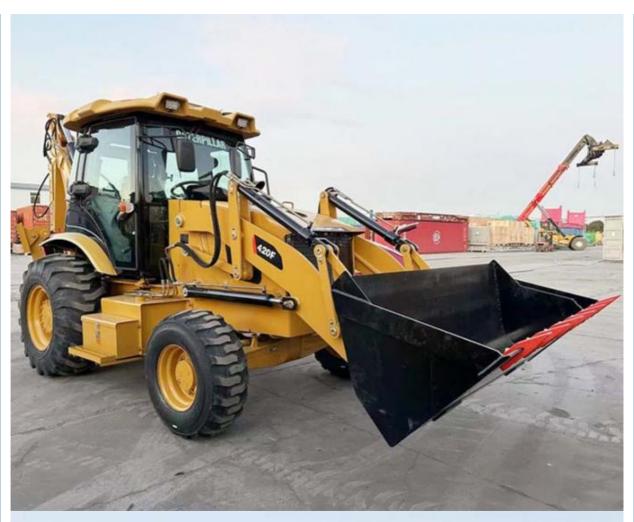

# 2022 Year Caterpillar Cat 420F Used Towable Backhoe Loader Excavator in Good Condition

#### More Images