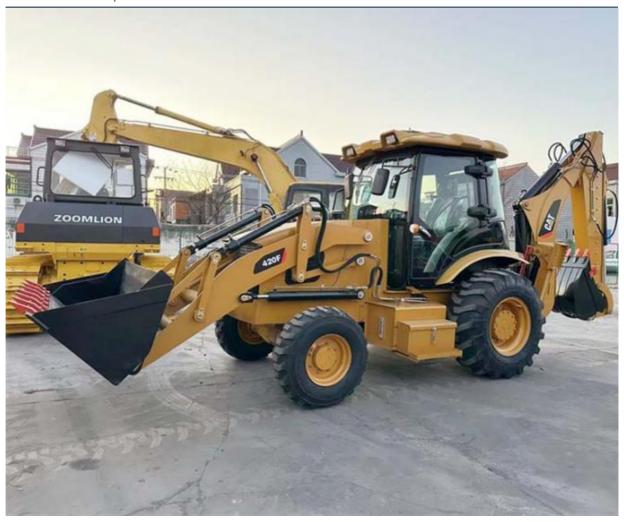

# 2022 Year Caterpillar Cat 420F Used Towable Backhoe Loader Excavator in Good Condition

#### More Images