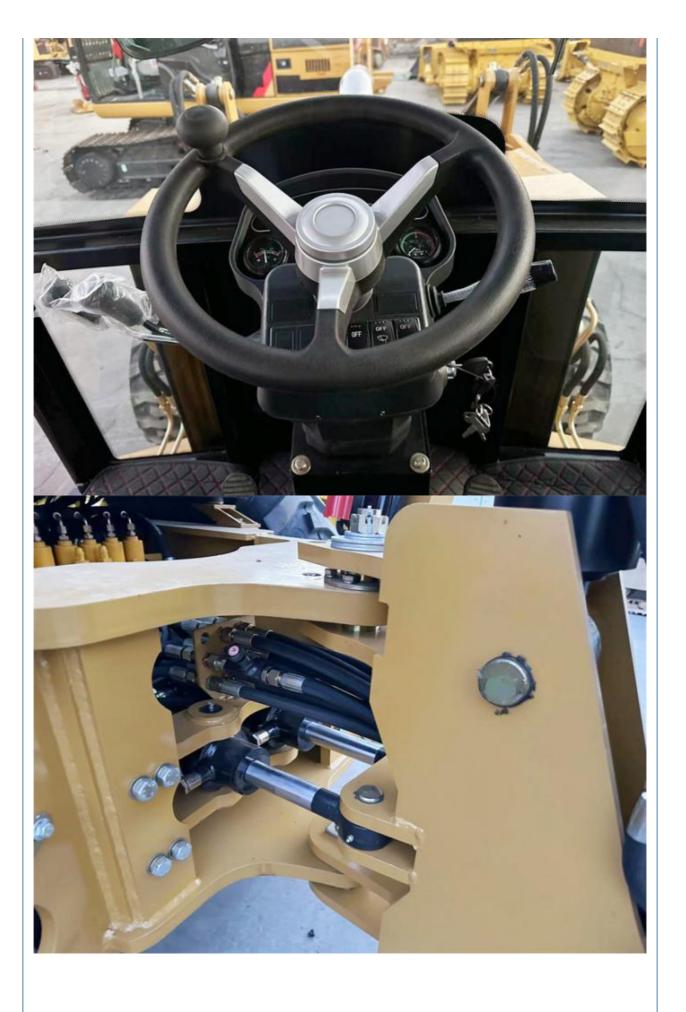

# 2022 Year Caterpillar Cat 420F Used Towable Backhoe Loader Excavator in Good Condition

#### **Basic Information**

• Price: \$30,000.00/units 1-3 units



#### **Product Specification**

Applicable Industries: Building Material Shops, Manufacturing

Plant, Construction Works

• Showroom Location: None

• Type: Backhoe Loader

• Rated Load: 7 Ton

Machine Weight: 7000 - 8000 Kg

Hydraulic Pump Brand: Original
Engine Brand: Caterpilliar
Power: 75 KW
Machinery Test Report: Provided
Video Outgoing-inspection: Provided

• Core Components: Pressure Vessel, Motor, Bearing, Gear,

Pump, Gearbox, Engine

Year: 2022Working Hours: 0-2000

I BalaBalata ..... I ..... inc. . and i .....



#### More Images









# Product Description

# **Product Description**















#### Specification

item value

Building Material Shops, Manufacturing Plant, Construction Applicable Industries

works

Showroom Location None

Backhoe Loader Type

Rated Load 7 ton

Machine Weight 7000kg - 8000kg

Hydraulic Pump Brand Original 75 KW Power Machinery Test Report Provided Video outgoing-inspection Provided

Pressure vessel, Motor, Bearing, Gear, Pump, Gearbox, Core Components

Engine

2022 Year Working hours 0-2000

## Company Profile

Shanghai Kaishu Machinery Equipment Co., Ltd was established in 2017, we have our own factory which covers an area of 67,000 square meters, with 200 employees. As a leading used excavator supplier in China, Shanghai Kaishu Machinery Equipment Co., Ltd has numerous construction machinery. Our teams are composed of a purchasing team, a tech