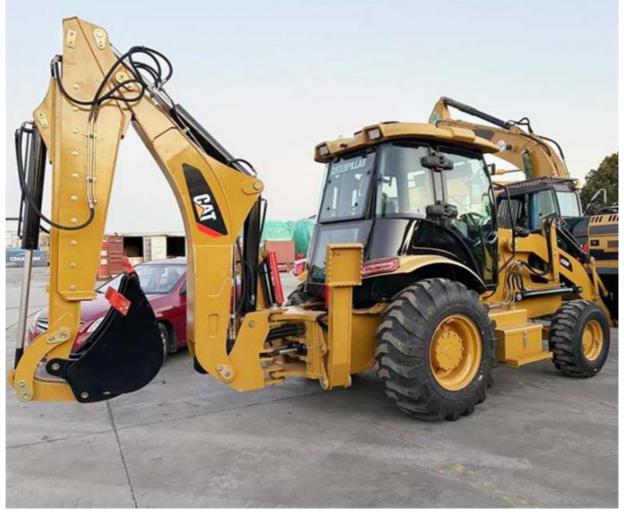

# 2022 Year Caterpillar Cat 420F Used Towable Backhoe Loader Excavator in Good Condition

#### **Product Specification**

Applicable Industries: Building Material Shops, Manufacturing

Plant, Construction Works

• Showroom Location: None

• Type: Backhoe Loader

• Rated Load: 7 Ton

Machine Weight: 7000 - 8000 Kg

Hydraulic Pump Brand: Original
Engine Brand: Caterpilliar
Power: 75 KW
Machinery Test Report: Provided
Video Outgoing-inspection: Provided

• Core Components: Pressure Vessel, Motor, Bearing, Gear,

Pump, Gearbox, Engine