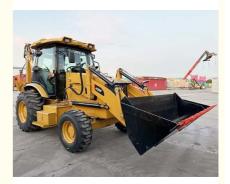

# 2022 Year Caterpillar Cat 420F Used Towable Backhoe Loader Excavator in Good Condition

#### **Product Specification**

Applicable Industries: Building Material Shops, Manufacturing

Plant, Construction Works

• Showroom Location: None

• Type: Backhoe Loader

• Rated Load: 7 Ton

Machine Weight: 7000 - 8000 Kg

Hydraulic Pump Brand: Original
Engine Brand: Caterpilliar
Power: 75 KW
Machinery Test Report: Provided
Video Outgoing-inspection: Provided

• Core Components: Pressure Vessel, Motor, Bearing, Gear,

Pump, Gearbox, Engine

Year: 2022Working Hours: 0-2000

I BalaBalata ..... I ..... inc. . and i .....