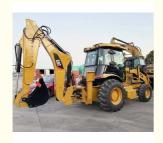

# 2022 Year Caterpillar Cat 420F Used Towable Backhoe Loader Excavator in Good Condition

#### **Product Specification**

Applicable Industries: Building Material Shops, Manufacturing

Plant, Construction Works

• Showroom Location: None

• Type: Backhoe Loader

• Rated Load: 7 Ton

Machine Weight: 7000 - 8000 Kg

Hydraulic Pump Brand: Original
Engine Brand: Caterpilliar
Power: 75 KW
Machinery Test Report: Provided
Video Outgoing-inspection: Provided

• Core Components: Pressure Vessel, Motor, Bearing, Gear,

Pump, Gearbox, Engine

Year: 2022Working Hours: 0-2000

I BalaBalata ..... I ..... inc. . and i .....