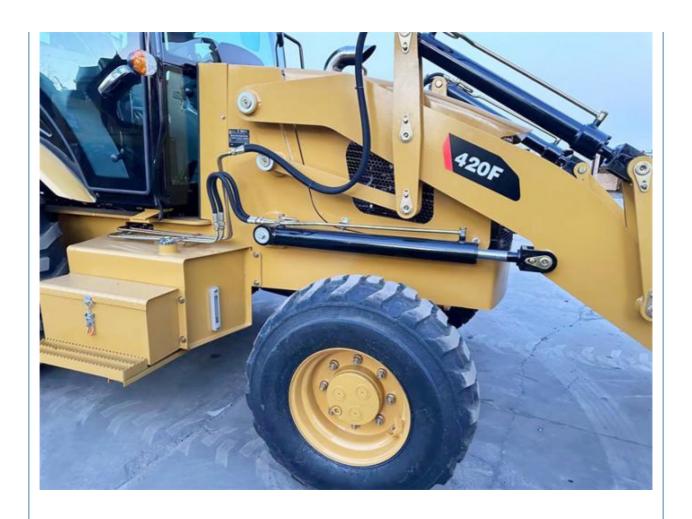

# 2022 Year Caterpillar Cat 420F Used Towable Backhoe Loader Excavator in Good Condition

#### **Basic Information**

• Price: \$30,000.00/units 1-3 units



#### **Product Specification**

Applicable Industries: Building Material Shops, Manufacturing

Plant, Construction Works

• Showroom Location: None

• Type: Backhoe Loader

• Rated Load: 7 Ton

Machine Weight: 7000 - 8000 Kg

Hydraulic Pump Brand: Original
Engine Brand: Caterpilliar
Power: 75 KW
Machinery Test Report: Provided
Video Outgoing-inspection: Provided

• Core Components: Pressure Vessel, Motor, Bearing, Gear,

Pump, Gearbox, Engine

Year: 2022Working Hours: 0-2000

I BalaBalata ..... I ..... inc. . and i .....



#### More Images









# Product Description

# **Product Description**















#### Specification

item value

Building Material Shops, Manufacturing Plant, Construction Applicable Industries

works

Showroom Location None

Backhoe Loader Type

Rated Load 7 ton

Machine Weight 7000kg - 8000kg

Hydraulic Pump Brand Original 75 KW Power Machinery Test Report Provided Video outgoing-inspection Provided

Pressure vessel, Motor, Bearing, Gear, Pump, Gearbox, Core Components

Engine

2022 Year Working hours 0-2000

## Company Profile

Shanghai Kaishu Machinery Equipment Co., Ltd was established in 2017, we have our own factory which covers an area of 67,000 square meters, with 200 employees. As a leading used excavator supplier in China, Shanghai Kaishu Machinery Equipment Co., Ltd has numerous construction machinery. Our teams are composed of a purchasing team, a