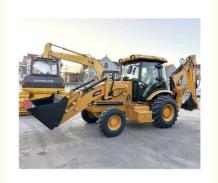

# 2022 Year Caterpillar Cat 420F Used Towable Backhoe Loader Excavator in Good Condition

#### **Product Specification**

Applicable Industries: Building Material Shops, Manufacturing

Plant, Construction Works

• Showroom Location: None

• Type: Backhoe Loader

• Rated Load: 7 Ton

Machine Weight: 7000 - 8000 Kg

Hydraulic Pump Brand: Original
Engine Brand: Caterpilliar
Power: 75 KW
Machinery Test Report: Provided
Video Outgoing-inspection: Provided

• Core Components: Pressure Vessel, Motor, Bearing, Gear,

Pump, Gearbox, Engine

Year: 2022Working Hours: 0-2000

I BalaBalata ..... I ..... inc. . and i .....