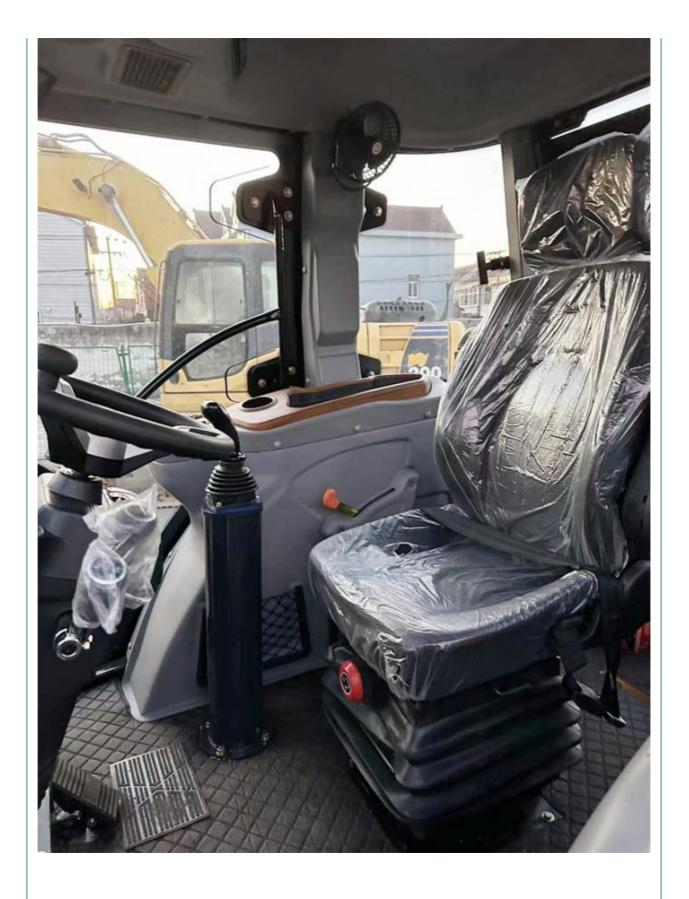

# 2022 Year Caterpillar Cat 420F Used Towable Backhoe Loader Excavator in Good Condition

#### **Basic Information**

• Price: \$30,000.00/units 1-3 units



#### **Product Specification**

Applicable Industries: Building Material Shops, Manufacturing

Plant, Construction Works

• Showroom Location: None

• Type: Backhoe Loader

• Rated Load: 7 Ton

Machine Weight: 7000 - 8000 Kg

Hydraulic Pump Brand: Original
Engine Brand: Caterpilliar
Power: 75 KW
Machinery Test Report: Provided
Video Outgoing-inspection: Provided

• Core Components: Pressure Vessel, Motor, Bearing, Gear,

Pump, Gearbox, Engine

Year: 2022Working Hours: 0-2000

I BalaBalata ..... I ..... inc. . and i .....



#### More Images









# Product Description

# **Product Description**















#### Specification

item value

Building Material Shops, Manufacturing Plant, Construction Applicable Industries

works

Showroom Location None

Backhoe Loader Type

Rated Load 7 ton

Machine Weight 7000kg - 8000kg

Hydraulic Pump Brand Original 75 KW Power Machinery Test Report Provided Video outgoing-inspection Provided

Pressure vessel, Motor, Bearing, Gear, Pump, Gearbox, Core Components

Engine

2022 Year Working hours 0-2000

## Company Profile

Shanghai Kaishu Machinery Equipment Co., Ltd was established in 2017, we have our own factory which covers an area of 67,000 square meters, with 200 employees. As a leading used excavator supplier in China, Shanghai Kaishu Machinery Equipment Co., Ltd has numerous construction machinery. Our teams are composed of a purchasing team, a te