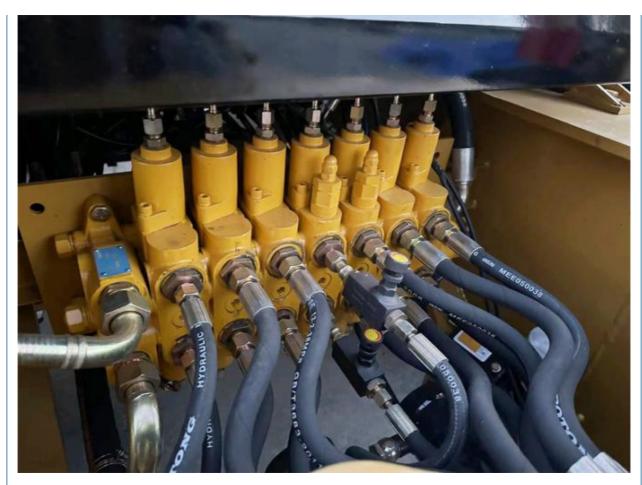

Hydraulic Pump Brand: Original
Engine Brand: Caterpilliar
Power: 75 KW
Machinery Test Report: Provided
Video Outgoing-inspection: Provided

• Core Components: Pressure Vessel, Motor, Bearing, Gear,

Pump, Gearbox, Engine

Hydraulic Pump Brand Original 75 KW Power Machinery Test Report Provided Video outgoing-inspection Provided

Pressure vessel, Motor, Bearing, Gear, Pump, Gearbox, Core Components

Engine

2022 Year Working hours 0-2000