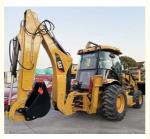

# 2022 Year Caterpillar Cat 420F Used Towable Backhoe Loader Excavator in Good Condition

#### **Product Specification**

Applicable Industries: Building Material Shops, Manufacturing

Plant, Construction Works

• Showroom Location: None

• Type: Backhoe Loader

• Rated Load: 7 Ton

Machine Weight: 7000 - 8000 Kg

Hydraulic Pump Brand: Original
Engine Brand: Caterpilliar
Power: 75 KW
Machinery Test Report: Provided
Video Outgoing-inspection: Provided

• Core Components: Pressure Vessel, Motor, Bearing, Gear,

Pump, Gearbox, Engine

Year: 2022Working Hours: 0-2000

I BalaBalata ..... I ..... inc. . and i .....