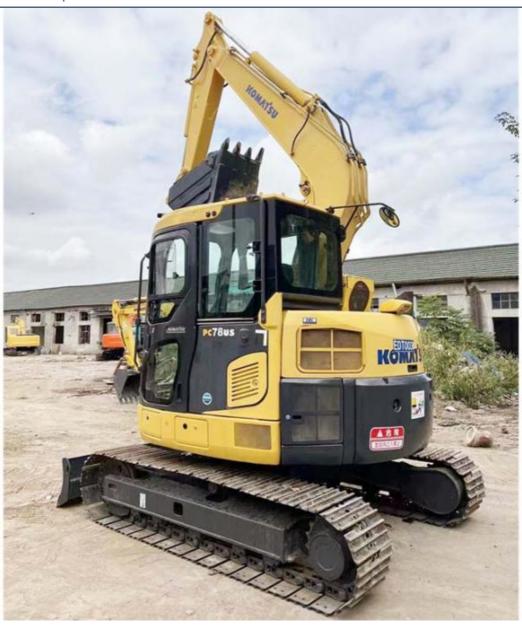

# Good Health Starts with Equipment 8 Ton Mini Used Komatsu PC78-8 Excavator from Japan

#### **Product Specification**

Showroom Location: None · Operating Weight: 7365 KG 0.28 M<sup>3</sup> . Bucket Capacity: 7100 KG • Machine Weight: • Hydraulic Cylinder Brand: Original • Hydraulic Pump Brand: Original Hydraulic Valve Brand: Original • Engine Brand: Cummins 41 KW • Power: • Machinery Test Report: Provided • Video Outgoing-inspection: Provided

• Core Components: Pressure Vessel, Motor, Bearing, Gear,

Pump, Gearbox, Engine, PLC

Year: 2022Working Hours: 800