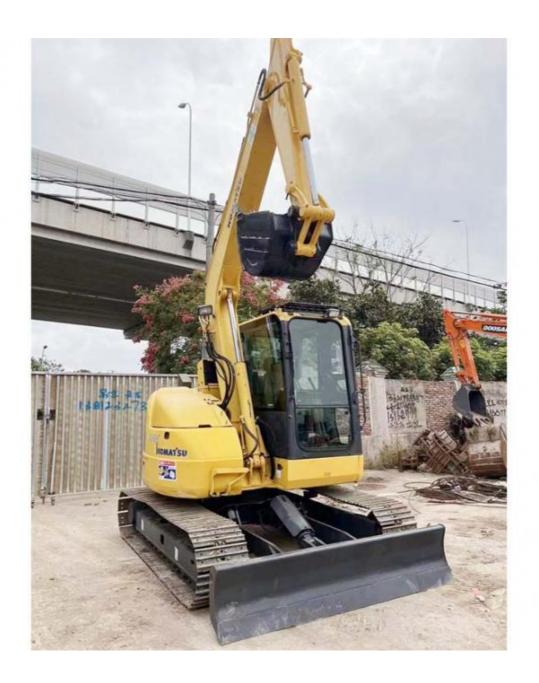

# Good Health Starts with Equipment 8 Ton Mini Used Komatsu PC78-8 Excavator from Japan

#### **Product Specification**

Showroom Location: None · Operating Weight: 7365 KG 0.28 M<sup>3</sup> . Bucket Capacity: 7100 KG • Machine Weight: • Hydraulic Cylinder Brand: Original • Hydraulic Pump Brand: Original Hydraulic Valve Brand: Original • Engine Brand: Cummins 41 KW • Power: • Machinery Test Report: Provided • Video Outgoing-inspection: Provided

• Core Components: Pressure Vessel, Motor, Bearing, Gear,

Pump, Gearbox, Engine, PLC

Year: 2022Working Hours: 800