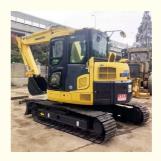

# Good Health Starts with Equipment 8 Ton Mini Used Komatsu PC78-8 Excavator from Japan

#### **Product Specification**

Showroom Location: None · Operating Weight: 7365 KG 0.28 M<sup>3</sup> . Bucket Capacity: 7100 KG • Machine Weight: • Hydraulic Cylinder Brand: Original • Hydraulic Pump Brand: Original Hydraulic Valve Brand: Original • Engine Brand: Cummins 41 KW • Power: • Machinery Test Report: Provided • Video Outgoing-inspection: Provided

• Core Components: Pressure Vessel, Motor, Bearing, Gear,

Pump, Gearbox, Engine, PLC

Year: 2022Working Hours: 800