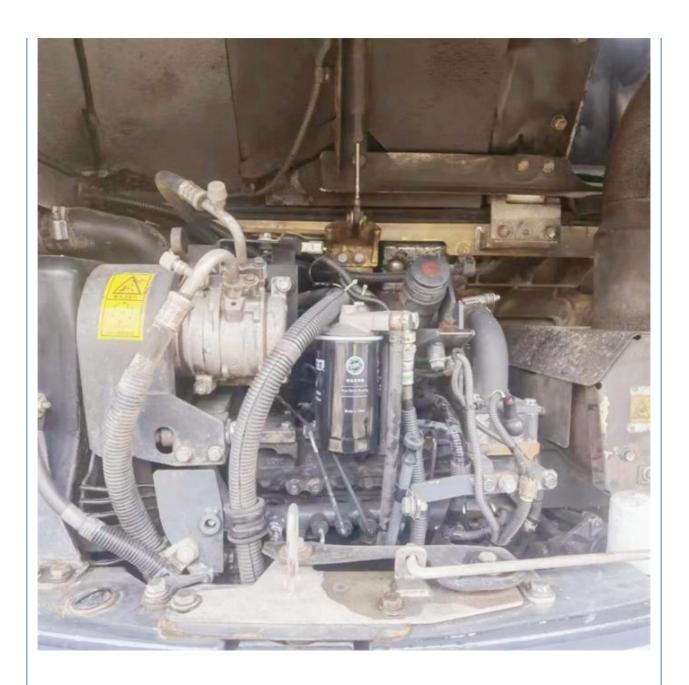

#### **Product Specification**

Showroom Location: None · Operating Weight: 7365 KG 0.28 M<sup>3</sup> . Bucket Capacity: 7100 KG • Machine Weight: • Hydraulic Cylinder Brand: Original • Hydraulic Pump Brand: Original Hydraulic Valve Brand: Original • Engine Brand: Cummins 41 KW • Power: • Machinery Test Report: Provided • Video Outgoing-inspection: Provided

• Core Components: Pressure Vessel, Motor, Bearing, Gear,

Pump, Gearbox, Engine, PLC

Year: 2022Working Hours: 800