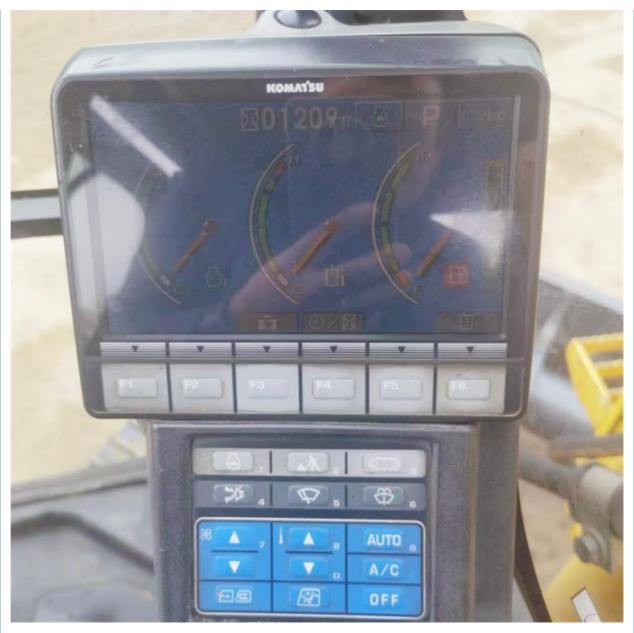

#### **Product Specification**

Showroom Location: None · Operating Weight: 7365 KG 0.28 M<sup>3</sup> . Bucket Capacity: 7100 KG • Machine Weight: • Hydraulic Cylinder Brand: Original • Hydraulic Pump Brand: Original Hydraulic Valve Brand: Original • Engine Brand: Cummins 41 KW • Power: • Machinery Test Report: Provided • Video Outgoing-inspection: Provided

• Core Components: Pressure Vessel, Motor, Bearing, Gear,

Pump, Gearbox, Engine, PLC

Year: 2022Working Hours: 800