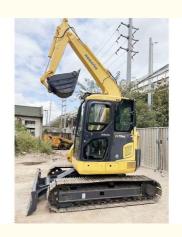

# Good Health Starts with Equipment 8 Ton Mini Used Komatsu PC78-8 Excavator from Japan

#### **Product Specification**

Showroom Location: None · Operating Weight: 7365 KG 0.28 M<sup>3</sup> . Bucket Capacity: 7100 KG • Machine Weight: • Hydraulic Cylinder Brand: Original • Hydraulic Pump Brand: Original Hydraulic Valve Brand: Original • Engine Brand: Cummins 41 KW • Power: • Machinery Test Report: Provided • Video Outgoing-inspection: Provided

• Core Components: Pressure Vessel, Motor, Bearing, Gear,

Pump, Gearbox, Engine, PLC

Year: 2022Working Hours: 800