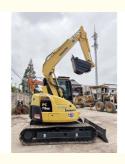

# Good Health Starts with Equipment 8 Ton Mini Used Komatsu PC78-8 Excavator from Japan

#### **Product Specification**

Showroom Location: None · Operating Weight: 7365 KG 0.28 M<sup>3</sup> . Bucket Capacity: 7100 KG • Machine Weight: • Hydraulic Cylinder Brand: Original • Hydraulic Pump Brand: Original Hydraulic Valve Brand: Original • Engine Brand: Cummins 41 KW • Power: • Machinery Test Report: Provided • Video Outgoing-inspection: Provided

• Core Components: Pressure Vessel, Motor, Bearing, Gear,

Pump, Gearbox, Engine, PLC

Year: 2022Working Hours: 800