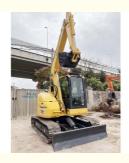

# Good Health Starts with Equipment 8 Ton Mini Used Komatsu PC78-8 Excavator from Japan

#### **Product Specification**

Showroom Location: None · Operating Weight: 7365 KG 0.28 M<sup>3</sup> . Bucket Capacity: 7100 KG • Machine Weight: • Hydraulic Cylinder Brand: Original • Hydraulic Pump Brand: Original Hydraulic Valve Brand: Original • Engine Brand: Cummins 41 KW • Power: • Machinery Test Report: Provided • Video Outgoing-inspection: Provided

• Core Components: Pressure Vessel, Motor, Bearing, Gear,

Pump, Gearbox, Engine, PLC

Year: 2022Working Hours: 800