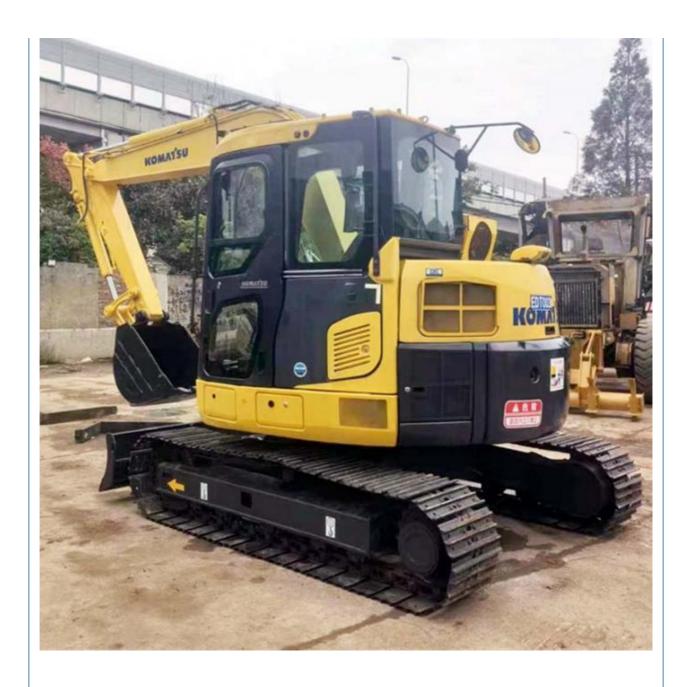

# Good Health Starts with Equipment 8 Ton Mini Used Komatsu PC78-8 Excavator from Japan

#### **Product Specification**

Showroom Location: None · Operating Weight: 7365 KG 0.28 M<sup>3</sup> . Bucket Capacity: 7100 KG • Machine Weight: • Hydraulic Cylinder Brand: Original • Hydraulic Pump Brand: Original Hydraulic Valve Brand: Original • Engine Brand: Cummins 41 KW • Power: • Machinery Test Report: Provided • Video Outgoing-inspection: Provided

• Core Components: Pressure Vessel, Motor, Bearing, Gear,

Pump, Gearbox, Engine, PLC

Year: 2022Working Hours: 800