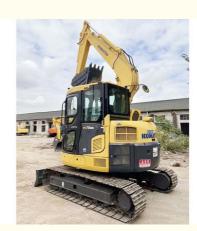

# Good Health Starts with Equipment 8 Ton Mini Used Komatsu PC78-8 Excavator from Japan

#### **Product Specification**

Showroom Location: None · Operating Weight: 7365 KG 0.28 M<sup>3</sup> . Bucket Capacity: 7100 KG • Machine Weight: • Hydraulic Cylinder Brand: Original • Hydraulic Pump Brand: Original Hydraulic Valve Brand: Original • Engine Brand: Cummins 41 KW • Power: • Machinery Test Report: Provided • Video Outgoing-inspection: Provided

• Core Components: Pressure Vessel, Motor, Bearing, Gear,

Pump, Gearbox, Engine, PLC

Year: 2022Working Hours: 800