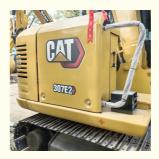

# Used Cat 307 Excavator in Japan with Working Condition and Moving Type Crawler Chain

### **Product Specification**

Showroom Location: None · Operating Weight: 6800 KG 0.31 M<sup>3</sup> . Bucket Capacity: · Machine Weight: 7000 KG Hydraulic Cylinder Brand: Original • Hydraulic Pump Brand: Original • Hydraulic Valve Brand: Original Caterpillar . Engine Brand: 43 KW • Power: Provided • Machinery Test Report: • Video Outgoing-inspection: Provided