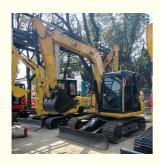

# Used Cat 307 Excavator in Japan with Working Condition and Moving Type Crawler Chain

### **Product Specification**

Showroom Location: None · Operating Weight: 6800 KG 0.31 M<sup>3</sup> . Bucket Capacity: · Machine Weight: 7000 KG Hydraulic Cylinder Brand: Original • Hydraulic Pump Brand: Original • Hydraulic Valve Brand: Original Caterpillar . Engine Brand: 43 KW • Power: Provided • Machinery Test Report: • Video Outgoing-inspection: Provided