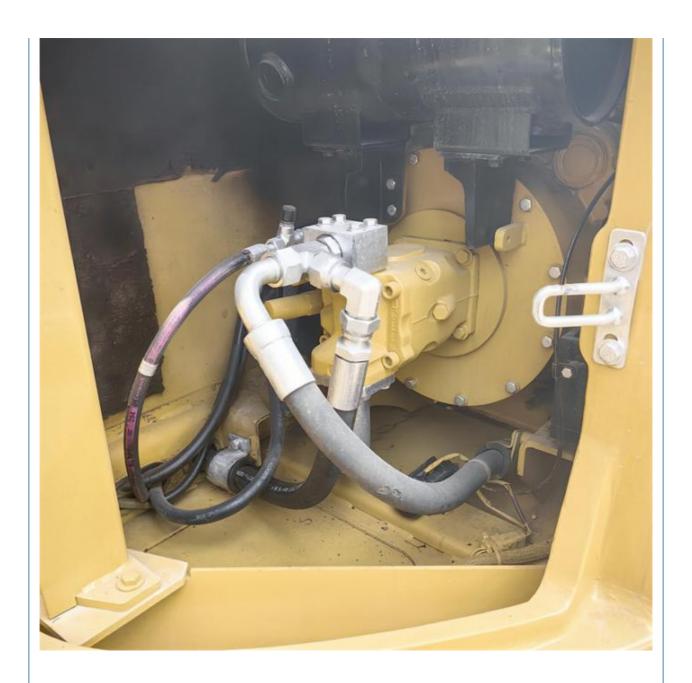

# Used Cat 307 Excavator in Japan with Working Condition and Moving Type Crawler Chain

#### **Basic Information**

Place of Origin: Japan

• Price: \$21,000.00/units 1-3 units



### **Product Specification**

Showroom Location: None · Operating Weight: 6800 KG 0.31 M<sup>3</sup> . Bucket Capacity: · Machine Weight: 7000 KG Hydraulic Cylinder Brand: Original • Hydraulic Pump Brand: Original • Hydraulic Valve Brand: Original Caterpillar . Engine Brand: 43 KW • Power: Provided • Machinery Test Report: • Video Outgoing-inspection: Provided

• Core Components: Pressure Vessel, Motor, Bearing, Gear,

Pump, Gearbox, Engine, PLC

Year: 2022Working Hours: 860



# More Images









# **Product Description**





















## Models Of Excavators We Sell

PC20/PC30/PC35/PC40/PC55/PC56/PC60/PC70/PC75/PC78/PC10
0/PC110/PC120/PC128/PC130/PC138/PC150/PC160/PC200/PC210/PC22
0/PC228/PC240/PC270/PC300/PC350/PC360/PC400/PC450/PC460/PC49
0/PC650
CAT303/CAT305/CAT305.5/CAT306/CAT307/CAT308/CAT311/CAT312/C

Carter used excavator AT313/CAT315/CAT318/CAT320/CAT323/CAT324/CAT325/CAT326/CAT3 29/CAT330/CAT336/CAT340/CAT345/CAT349/CAT375

Doosan used excavator DH(DX)35/55/60/70/75/80/150/200/215/220/225/235/260/300/350/370/420/500/530

Sany used excavator SY16/SY35/SY55/SY60/SY65/SY75/SY85/SY95/SY115/SY135/SY155/SY 205/SY215/SY235/SY265/SY305/SY335/SY365

EX50/EX55/EX60/EX100/EX120/EX200/ZX50/ZX55/ZX60/ZX70/ZX75/ZX1

Hitachi used excavator 20/ZX125/ZX130/ZX135/ZX200/ZX210/ZX230/ZX240/ZX250/ZX270/ZX300

/ZX330/ZX350/Z