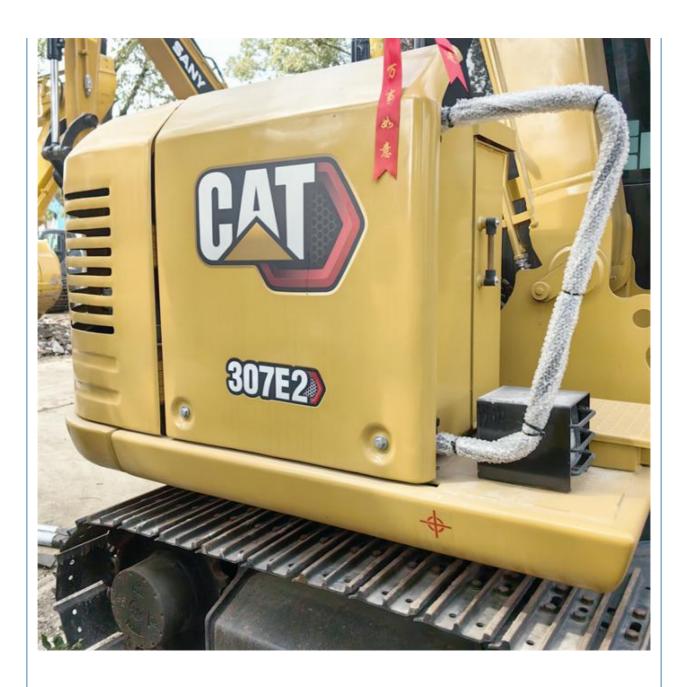

# Used Cat 307 Excavator in Japan with Working Condition and Moving Type Crawler Chain

### **Product Specification**

Showroom Location: None · Operating Weight: 6800 KG 0.31 M<sup>3</sup> . Bucket Capacity: · Machine Weight: 7000 KG Hydraulic Cylinder Brand: Original • Hydraulic Pump Brand: Original • Hydraulic Valve Brand: Original Caterpillar . Engine Brand: 43 KW • Power: Provided • Machinery Test Report: • Video Outgoing-inspection: Provided

• Core Components: Pressure Vessel, Motor, Bearing, Gear,

Pump, Gearbox, Engine, PLC

Year: 2022Working Hours: 860