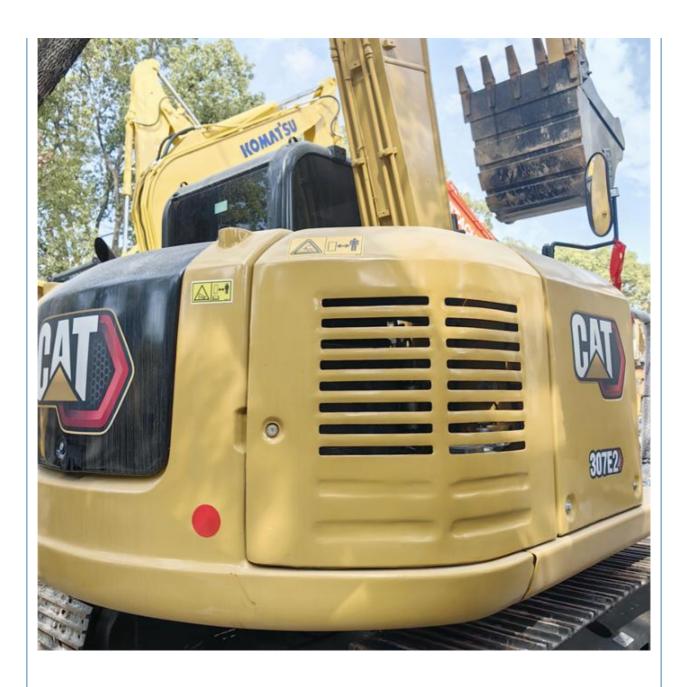

# Used Cat 307 Excavator in Japan with Working Condition and Moving Type Crawler Chain

### **Product Specification**

Showroom Location: None · Operating Weight: 6800 KG 0.31 M<sup>3</sup> . Bucket Capacity: · Machine Weight: 7000 KG Hydraulic Cylinder Brand: Original • Hydraulic Pump Brand: Original • Hydraulic Valve Brand: Original Caterpillar . Engine Brand: 43 KW • Power: Provided • Machinery Test Report: • Video Outgoing-inspection: Provided

• Core Components: Pressure Vessel, Motor, Bearing, Gear,

Pump, Gearbox, Engine, PLC

Year: 2022Working Hours: 860