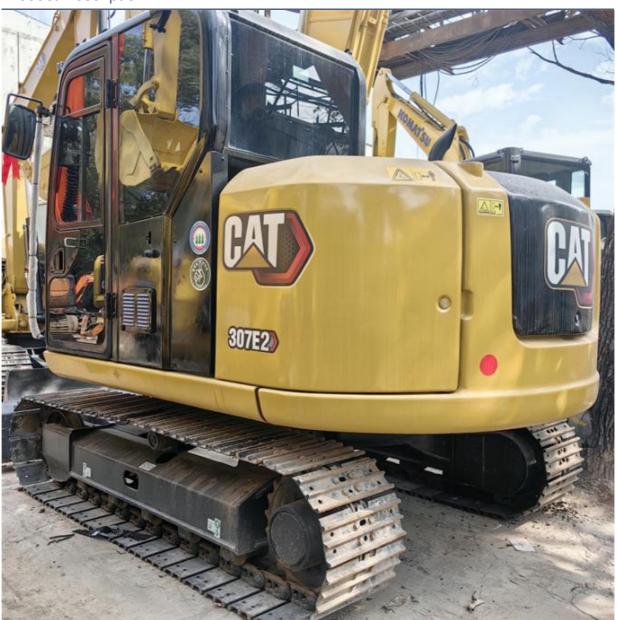

# Used Cat 307 Excavator in Japan with Working Condition and Moving Type Crawler Chain

### **Product Specification**

Showroom Location: None · Operating Weight: 6800 KG 0.31 M<sup>3</sup> . Bucket Capacity: · Machine Weight: 7000 KG Hydraulic Cylinder Brand: Original • Hydraulic Pump Brand: Original • Hydraulic Valve Brand: Original Caterpillar . Engine Brand: 43 KW • Power: Provided • Machinery Test Report: • Video Outgoing-inspection: Provided