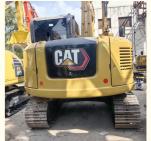

# Used Cat 307 Excavator in Japan with Working Condition and Moving Type Crawler Chain

### **Product Specification**

Showroom Location: None · Operating Weight: 6800 KG 0.31 M<sup>3</sup> . Bucket Capacity: · Machine Weight: 7000 KG Hydraulic Cylinder Brand: Original • Hydraulic Pump Brand: Original • Hydraulic Valve Brand: Original Caterpillar . Engine Brand: 43 KW • Power: Provided • Machinery Test Report: • Video Outgoing-inspection: Provided