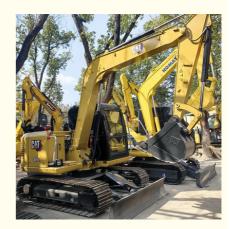

# Used Cat 307 Excavator in Japan with Working Condition and Moving Type Crawler Chain

### **Product Specification**

Showroom Location: None · Operating Weight: 6800 KG 0.31 M<sup>3</sup> . Bucket Capacity: · Machine Weight: 7000 KG Hydraulic Cylinder Brand: Original • Hydraulic Pump Brand: Original • Hydraulic Valve Brand: Original Caterpillar . Engine Brand: 43 KW • Power: Provided • Machinery Test Report: • Video Outgoing-inspection: Provided