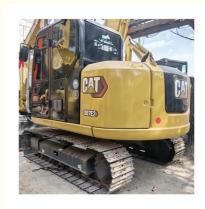

# Used Cat 307 Excavator in Japan with Working Condition and Moving Type Crawler Chain

### **Product Specification**

Showroom Location: None · Operating Weight: 6800 KG 0.31 M<sup>3</sup> . Bucket Capacity: · Machine Weight: 7000 KG Hydraulic Cylinder Brand: Original • Hydraulic Pump Brand: Original • Hydraulic Valve Brand: Original Caterpillar . Engine Brand: 43 KW • Power: Provided • Machinery Test Report: • Video Outgoing-inspection: Provided