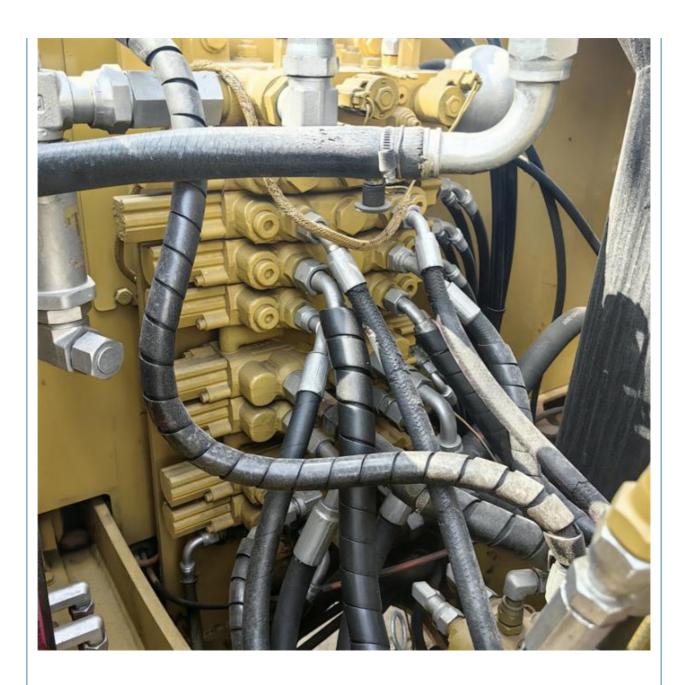

# Used Cat 307 Excavator in Japan with Working Condition and Moving Type Crawler Chain

#### **Basic Information**

Place of Origin: Japan

• Price: \$21,000.00/units 1-3 units



### **Product Specification**

Showroom Location: None · Operating Weight: 6800 KG 0.31 M<sup>3</sup> . Bucket Capacity: · Machine Weight: 7000 KG Hydraulic Cylinder Brand: Original • Hydraulic Pump Brand: Original • Hydraulic Valve Brand: Original Caterpillar . Engine Brand: 43 KW • Power: Provided • Machinery Test Report: • Video Outgoing-inspection: Provided

• Core Components: Pressure Vessel, Motor, Bearing, Gear,

Pump, Gearbox, Engine, PLC

Year: 2022Working Hours: 860



# More Images









# **Product Description**





















## Models Of Excavators We Sell

PC20/PC30/PC35/PC40/PC55/PC56/PC60/PC70/PC75/PC78/PC10
0/PC110/PC120/PC128/PC130/PC138/PC150/PC160/PC200/PC210/PC22
0/PC228/PC240/PC270/PC300/PC350/PC360/PC400/PC450/PC460/PC49
0/PC650
CAT303/CAT305/CAT305.5/CAT306/CAT307/CAT308/CAT311/CAT312/C

Carter used excavator AT313/CAT315/CAT318/CAT320/CAT323/CAT324/CAT325/CAT326/CAT3 29/CAT330/CAT336/CAT340/CAT345/CAT349/CAT375

Doosan used excavator DH(DX)35/55/60/70/75/80/150/200/215/220/225/235/260/300/350/370/420/500/530

Sany used excavator SY16/SY35/SY55/SY60/SY65/SY75/SY85/SY95/SY115/SY135/SY155/SY 205/SY215/SY235/SY265/SY305/SY335/SY365

EX50/EX55/EX60/EX100/EX120/EX200/ZX50/ZX55/ZX60/ZX70/ZX75/ZX1

Hitachi used excavator 20/ZX125/ZX130/ZX135/ZX200/ZX210/ZX230/ZX240/ZX250/ZX270/ZX300

/ZX330/ZX350/ZX360