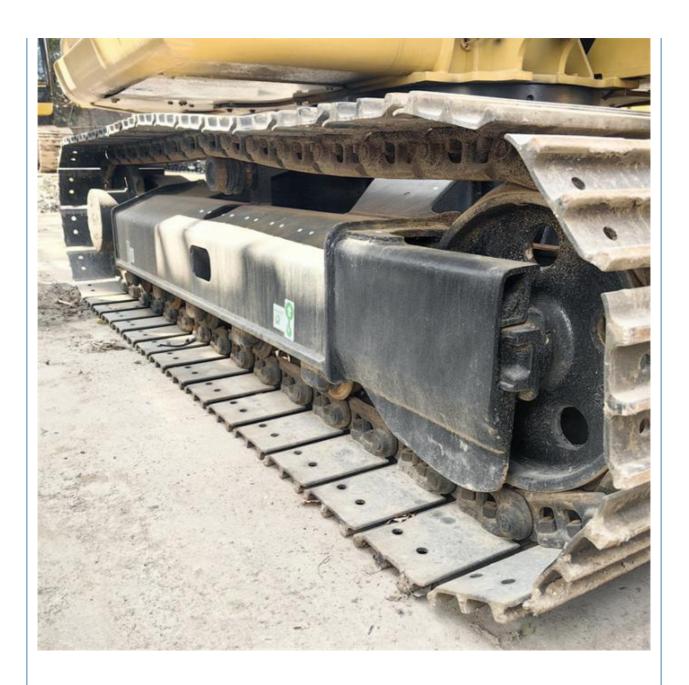

# Used Cat 307 Excavator in Japan with Working Condition and Moving Type Crawler Chain

### **Product Specification**

Showroom Location: None · Operating Weight: 6800 KG 0.31 M<sup>3</sup> . Bucket Capacity: · Machine Weight: 7000 KG Hydraulic Cylinder Brand: Original • Hydraulic Pump Brand: Original • Hydraulic Valve Brand: Original Caterpillar . Engine Brand: 43 KW • Power: Provided • Machinery Test Report: • Video Outgoing-inspection: Provided

• Core Components: Pressure Vessel, Motor, Bearing, Gear,

Pump, Gearbox, Engine, PLC

Year: 2022Working Hours: 860