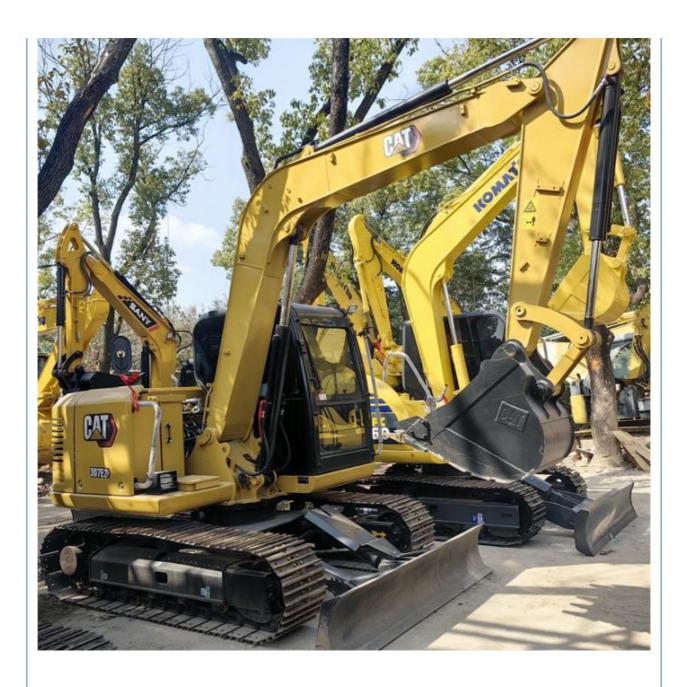

# Used Cat 307 Excavator in Japan with Working Condition and Moving Type Crawler Chain

#### **Basic Information**

Place of Origin: Japan

• Price: \$21,000.00/units 1-3 units



### **Product Specification**

Showroom Location: None · Operating Weight: 6800 KG 0.31 M<sup>3</sup> . Bucket Capacity: · Machine Weight: 7000 KG Hydraulic Cylinder Brand: Original • Hydraulic Pump Brand: Original • Hydraulic Valve Brand: Original Caterpillar . Engine Brand: 43 KW • Power: Provided • Machinery Test Report: • Video Outgoing-inspection: Provided

• Core Components: Pressure Vessel, Motor, Bearing, Gear,

Pump, Gearbox, Engine, PLC

Year: 2022Working Hours: 860



# More Images









# **Product Description**





















## Models Of Excavators We Sell

PC20/PC30/PC35/PC40/PC55/PC56/PC60/PC70/PC75/PC78/PC10
0/PC110/PC120/PC128/PC130/PC138/PC150/PC160/PC200/PC210/PC22
0/PC228/PC240/PC270/PC300/PC350/PC360/PC400/PC450/PC460/PC49
0/PC650
CAT303/CAT305/CAT305.5/CAT306/CAT307/CAT308/CAT311/CAT312/C

Carter used excavator AT313/CAT315/CAT318/CAT320/CAT323/CAT324/CAT325/CAT326/CAT3 29/CAT330/CAT336/CAT340/CAT345/CAT349/CAT375

Doosan used excavator DH(DX)35/55/60/70/75/80/150/200/215/220/225/235/260/300/350/370/420/500/530

Sany used excavator SY16/SY35/SY55/SY60/SY65/SY75/SY85/SY95/SY115/SY135/SY155/SY 205/SY215/SY235/SY265/SY305/SY335/SY365

EX50/EX55/EX60/EX100/EX120/EX200/ZX50/ZX55/ZX60/ZX70/ZX75/ZX1

Hitachi used excavator 20/ZX125/ZX130/ZX135/ZX200/ZX210/ZX230/ZX240/ZX250/ZX270/ZX300

/ZX3