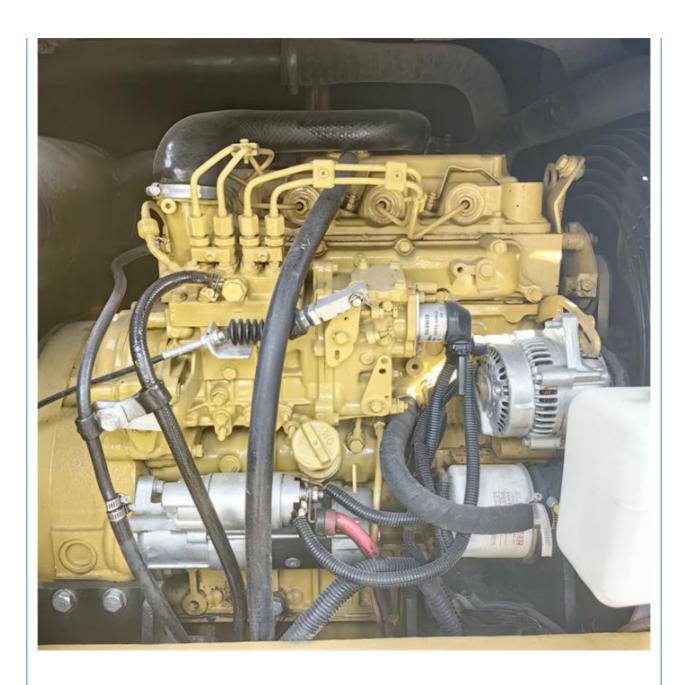

# Used Cat 307 Excavator in Japan with Working Condition and Moving Type Crawler Chain

#### **Basic Information**

Place of Origin: Japan

• Price: \$21,000.00/units 1-3 units



### **Product Specification**

Showroom Location: None · Operating Weight: 6800 KG 0.31 M<sup>3</sup> . Bucket Capacity: · Machine Weight: 7000 KG Hydraulic Cylinder Brand: Original • Hydraulic Pump Brand: Original • Hydraulic Valve Brand: Original Caterpillar . Engine Brand: 43 KW • Power: Provided • Machinery Test Report: • Video Outgoing-inspection: Provided

• Core Components: Pressure Vessel, Motor, Bearing, Gear,

Pump, Gearbox, Engine, PLC

Year: 2022Working Hours: 860



# More Images









# **Product Description**





















## Models Of Excavators We Sell

PC20/PC30/PC35/PC40/PC55/PC56/PC60/PC70/PC75/PC78/PC10
0/PC110/PC120/PC128/PC130/PC138/PC150/PC160/PC200/PC210/PC22
0/PC228/PC240/PC270/PC300/PC350/PC360/PC400/PC450/PC460/PC49
0/PC650
CAT303/CAT305/CAT305.5/CAT306/CAT307/CAT308/CAT311/CAT312/C

Carter used excavator AT313/CAT315/CAT318/CAT320/CAT323/CAT324/CAT325/CAT326/CAT3 29/CAT330/CAT336/CAT340/CAT345/CAT349/CAT375

Doosan used excavator DH(DX)35/55/60/70/75/80/150/200/215/220/225/235/260/300/350/370/420/500/530

Sany used excavator SY16/SY35/SY55/SY60/SY65/SY75/SY85/SY95/SY115/SY135/SY155/SY 205/SY215/SY235/SY265/SY305/SY335/SY365

EX50/EX55/EX60/EX100/EX120/EX200/ZX50/ZX55/ZX60/ZX70/ZX75/ZX1

Hitachi used excavator 20/ZX125/ZX130/ZX135/ZX200/ZX210/ZX230/ZX240/ZX250/ZX270/ZX300

/ZX330/ZX350/ZX3