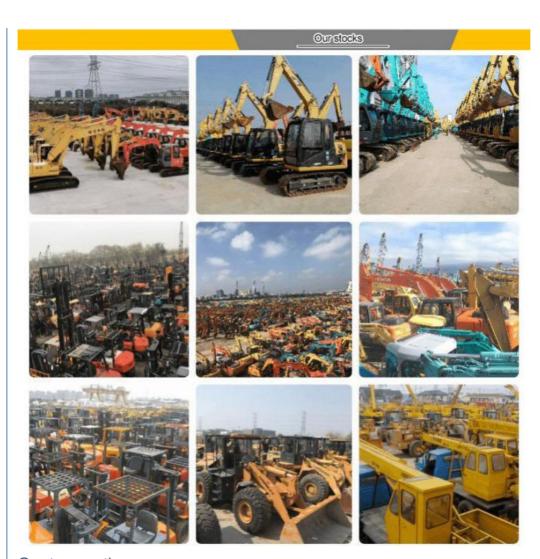

## More Images

### Company Profile

**Shanghai Kaishu Machinery Equipment Co., Ltd** was established in 2017, we have our own factory which covers an area of 67,000 square meters, with 200 employees. As a leading used excavator supplier in China, Shanghai Kaishu Machinery Equipment Co., Ltd has numerous construction machinery. Our teams are composed of a purchasing team, a technical support team, a vehicle-parts supply center, a foreign trade sales team and a quality testing center.

Our full range of products include: used excavators, used loaders, used graders, used bulldozers, used forklifts, used cranes and other used construction machinery products. Our engineering machines are mainly from China, the United States, Japan, South Korea and other manufacturing countries, quality assurance is our hallmark. Our machines are sold to many regions at home and abroad, and we have rich export experience.

In order to serve our customers better, we deal in three(3) thousand units of construction machinery all year round and ensure delivery within 7-30 days after payment. Our team can serve you around the clock (24/7) and we hope to build a long-term business relationship with you.