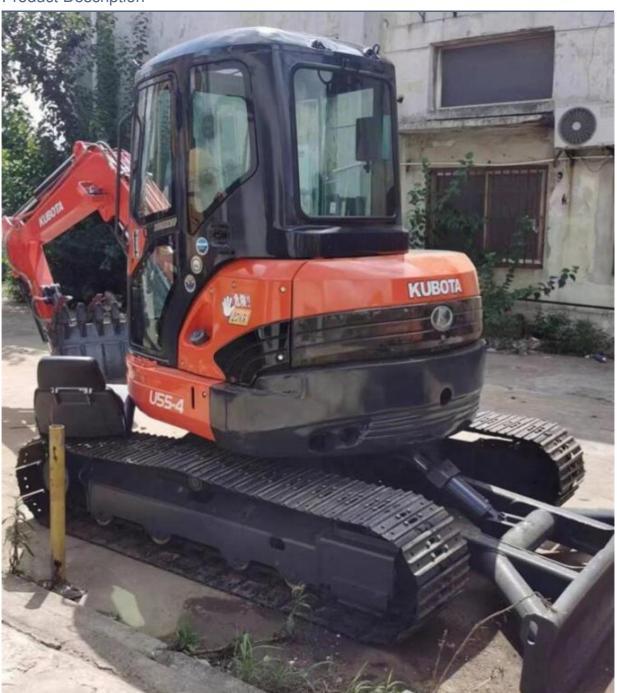

# Good Health Mini Kubota Excavator U55 with Original Hydraulic Valve Made in Japan

### **Product Specification**

Showroom Location: None · Operating Weight: 5130KG 0.16m<sup>3</sup> . Bucket Capacity: • Machine Weight: 5000 KG • Hydraulic Cylinder Brand: Original • Hydraulic Pump Brand: Original • Hydraulic Valve Brand: Original Kubota . Engine Brand: 35KW • Power: • Machinery Test Report: Provided • Video Outgoing-inspection: Provided