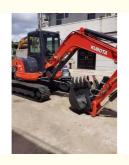

# Good Health Mini Kubota Excavator U55 with Original Hydraulic Valve Made in Japan

### **Product Specification**

Showroom Location: None · Operating Weight: 5130KG 0.16m<sup>3</sup> . Bucket Capacity: • Machine Weight: 5000 KG • Hydraulic Cylinder Brand: Original • Hydraulic Pump Brand: Original • Hydraulic Valve Brand: Original Kubota . Engine Brand: 35KW • Power: • Machinery Test Report: Provided • Video Outgoing-inspection: Provided

• Core Components: Pressure Vessel, Motor, Bearing, Gear,

Pump, Gearbox, Engine, PLC

Year: 2021Working Hours: 1300