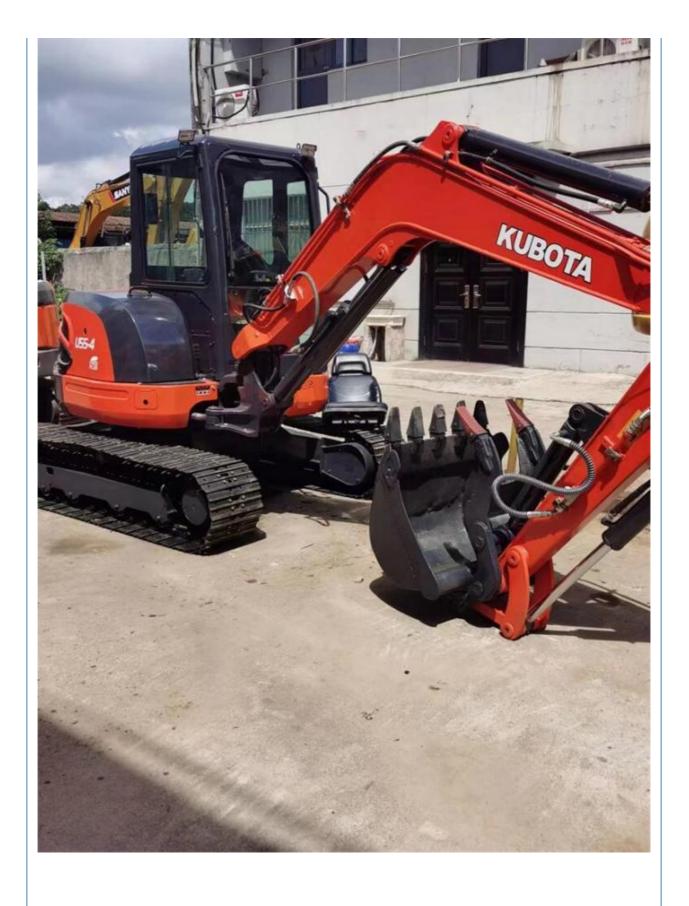

# Good Health Mini Kubota Excavator U55 with Original Hydraulic Valve Made in Japan

### **Basic Information**

Place of Origin: Japan

• Price: \$18,000.00/units 1-3 units



### **Product Specification**

Showroom Location: None · Operating Weight: 5130KG 0.16m<sup>3</sup> . Bucket Capacity: • Machine Weight: 5000 KG • Hydraulic Cylinder Brand: Original • Hydraulic Pump Brand: Original • Hydraulic Valve Brand: Original Kubota . Engine Brand: 35KW • Power: • Machinery Test Report: Provided • Video Outgoing-inspection: Provided

• Core Components: Pressure Vessel, Motor, Bearing, Gear,

Pump, Gearbox, Engine, PLC

Year: 2021Working Hours: 1300



## More Images









# **Product Description**















### Models Of Excavators We Sell

PC20/PC30/PC35/PC40/PC50/PC55/PC56/PC60/PC70/PC75/PC78/PC10 0/PC110/PC120/PC128/PC130/PC138/PC150/PC160/PC200/PC210/PC22 Komatsu used 0/PC228/PC240/PC270/PC300/PC350/PC360/PC400/PC450/PC460/PC49 excavator 0/PC650

> CAT303/CAT305/CAT305.5/CAT306/CAT307/CAT308/CAT311/CAT312/C AT313/CAT315/CAT318/CAT320/CAT323/CAT324/CAT325/CAT326/CAT3

Carter used excavator 29/CAT330/CAT336/CAT340/CAT345/CAT349/CAT375

DH(DX)35/55/60/70/75/80/150/200/215/220/225/235/260/300/350/370/420/ Doosan used excavator

500/530

SY16/SY35/SY55/SY60/SY65/SY75/SY85/SY95/SY115/SY135/SY155/SY Sany used excavator

205/SY215/SY235/SY265/SY305/SY335/SY365

/ZX330/ZX350/ZX360/ZX450/ZX600

Kobelco used excavator SK50/SK55/SK60/SK70/SK75/SK115/SK135/SK140/SK160/SK200/SK210/

SK230/SK2