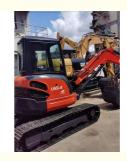

# Good Health Mini Kubota Excavator U55 with Original Hydraulic Valve Made in Japan

### **Product Specification**

Showroom Location: None · Operating Weight: 5130KG 0.16m<sup>3</sup> . Bucket Capacity: • Machine Weight: 5000 KG • Hydraulic Cylinder Brand: Original • Hydraulic Pump Brand: Original • Hydraulic Valve Brand: Original Kubota . Engine Brand: 35KW • Power: • Machinery Test Report: Provided • Video Outgoing-inspection: Provided