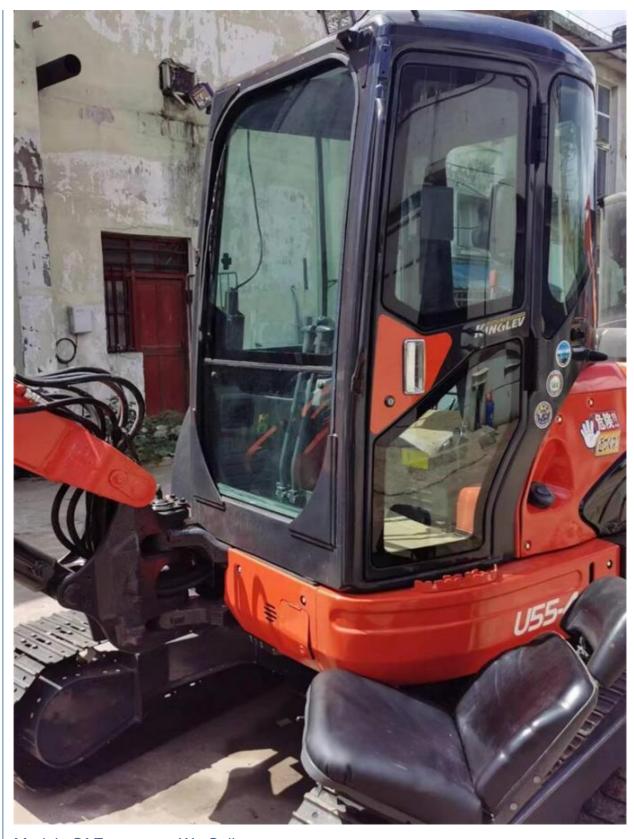

# Good Health Mini Kubota Excavator U55 with Original Hydraulic Valve Made in Japan

### **Product Specification**

Showroom Location: None · Operating Weight: 5130KG 0.16m<sup>3</sup> . Bucket Capacity: • Machine Weight: 5000 KG • Hydraulic Cylinder Brand: Original • Hydraulic Pump Brand: Original • Hydraulic Valve Brand: Original Kubota . Engine Brand: 35KW • Power: • Machinery Test Report: Provided • Video Outgoing-inspection: Provided

• Core Components: Pressure Vessel, Motor, Bearing, Gear,

Pump, Gearbox, Engine, PLC

Year: 2021Working Hours: 1300