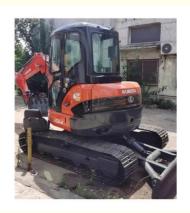

# Good Health Mini Kubota Excavator U55 with Original Hydraulic Valve Made in Japan

### **Product Specification**

Showroom Location: None · Operating Weight: 5130KG 0.16m<sup>3</sup> . Bucket Capacity: • Machine Weight: 5000 KG • Hydraulic Cylinder Brand: Original • Hydraulic Pump Brand: Original • Hydraulic Valve Brand: Original Kubota . Engine Brand: 35KW • Power: • Machinery Test Report: Provided • Video Outgoing-inspection: Provided

• Core Components: Pressure Vessel, Motor, Bearing, Gear,

Pump, Gearbox, Engine, PLC

Year: 2021Working Hours: 1300