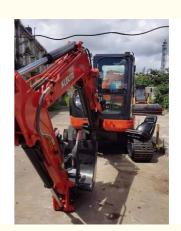

# Good Health Mini Kubota Excavator U55 with Original Hydraulic Valve Made in Japan

### **Product Specification**

Showroom Location: None · Operating Weight: 5130KG 0.16m<sup>3</sup> . Bucket Capacity: • Machine Weight: 5000 KG • Hydraulic Cylinder Brand: Original • Hydraulic Pump Brand: Original • Hydraulic Valve Brand: Original Kubota . Engine Brand: 35KW • Power: • Machinery Test Report: Provided • Video Outgoing-inspection: Provided

• Core Components: Pressure Vessel, Motor, Bearing, Gear,

Pump, Gearbox, Engine, PLC

Year: 2021Working Hours: 1300