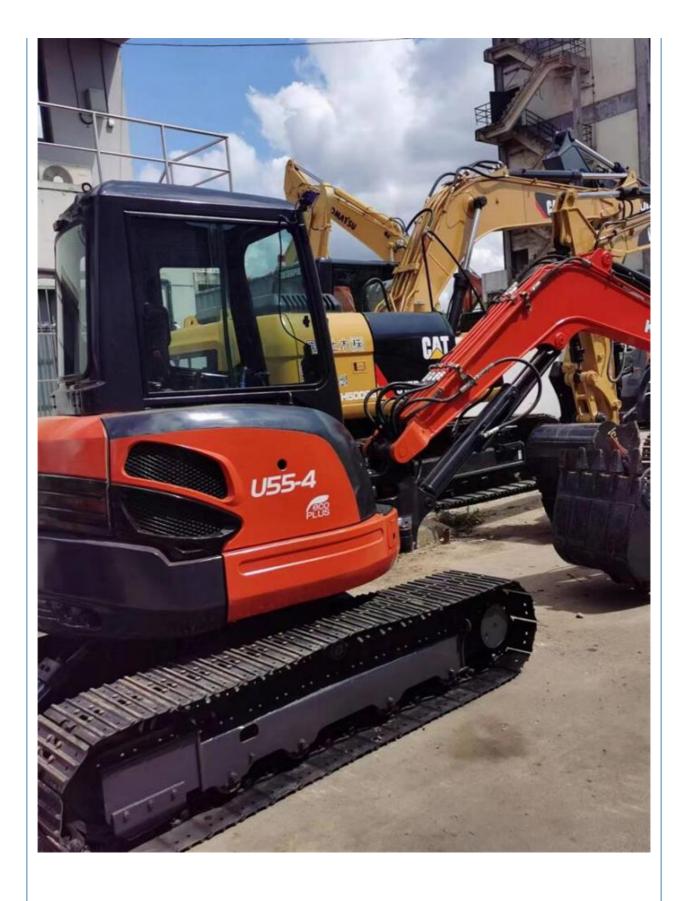

# Good Health Mini Kubota Excavator U55 with Original Hydraulic Valve Made in Japan

### **Basic Information**

Place of Origin: Japan

• Price: \$18,000.00/units 1-3 units



### **Product Specification**

Showroom Location: None · Operating Weight: 5130KG 0.16m<sup>3</sup> . Bucket Capacity: • Machine Weight: 5000 KG • Hydraulic Cylinder Brand: Original • Hydraulic Pump Brand: Original • Hydraulic Valve Brand: Original Kubota . Engine Brand: 35KW • Power: • Machinery Test Report: Provided • Video Outgoing-inspection: Provided

• Core Components: Pressure Vessel, Motor, Bearing, Gear,

Pump, Gearbox, Engine, PLC

Year: 2021Working Hours: 1300



## More Images









# **Product Description**















### Models Of Excavators We Sell

PC20/PC30/PC35/PC40/PC50/PC55/PC56/PC60/PC70/PC75/PC78/PC10 0/PC110/PC120/PC128/PC130/PC138/PC150/PC160/PC200/PC210/PC22 Komatsu used 0/PC228/PC240/PC270/PC300/PC350/PC360/PC400/PC450/PC460/PC49 excavator 0/PC650

> CAT303/CAT305/CAT305.5/CAT306/CAT307/CAT308/CAT311/CAT312/C AT313/CAT315/CAT318/CAT320/CAT323/CAT324/CAT325/CAT326/CAT3

Carter used excavator 29/CAT330/CAT336/CAT340/CAT345/CAT349/CAT375

DH(DX)35/55/60/70/75/80/150/200/215/220/225/235/260/300/350/370/420/ Doosan used excavator

500/530

SY16/SY35/SY55/SY60/SY65/SY75/SY85/SY95/SY115/SY135/SY155/SY Sany used excavator

205/SY215/SY235/SY265/SY305/SY335/SY365

/ZX330/ZX350/ZX360/ZX450/ZX600

Kobelco used excavator SK50/SK55/SK60/SK70/SK75/SK115/SK135/SK140/SK160/SK200/SK210/

SK230/SK235