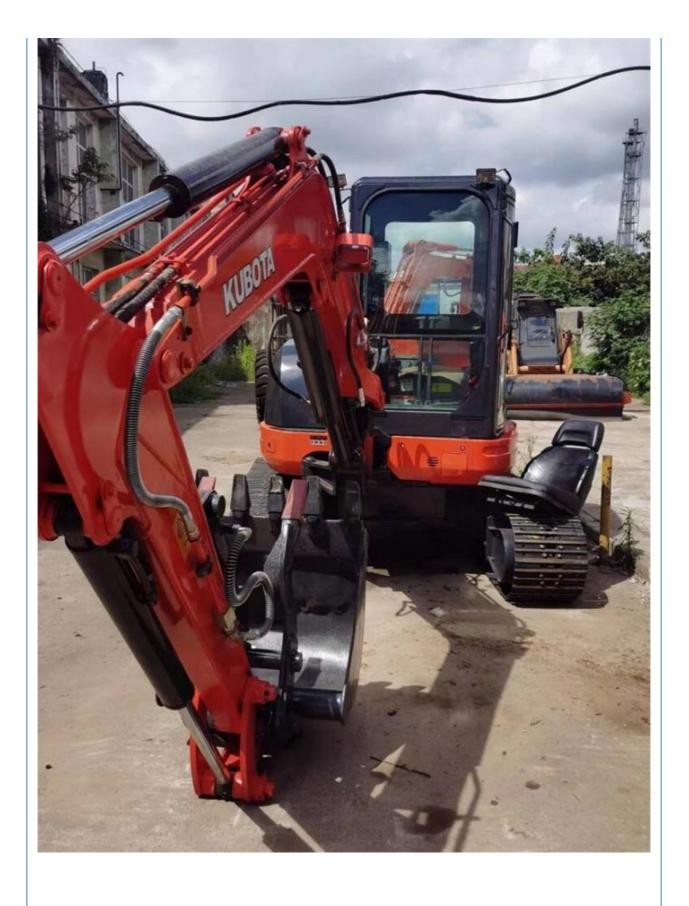

# Good Health Mini Kubota Excavator U55 with Original Hydraulic Valve Made in Japan

### **Basic Information**

Place of Origin: Japan

• Price: \$18,000.00/units 1-3 units



### **Product Specification**

Showroom Location: None · Operating Weight: 5130KG 0.16m<sup>3</sup> . Bucket Capacity: • Machine Weight: 5000 KG • Hydraulic Cylinder Brand: Original • Hydraulic Pump Brand: Original • Hydraulic Valve Brand: Original Kubota . Engine Brand: 35KW • Power: • Machinery Test Report: Provided • Video Outgoing-inspection: Provided

• Core Components: Pressure Vessel, Motor, Bearing, Gear,

Pump, Gearbox, Engine, PLC

Year: 2021Working Hours: 1300



## More Images









# **Product Description**















### Models Of Excavators We Sell

PC20/PC30/PC35/PC40/PC50/PC55/PC56/PC60/PC70/PC75/PC78/PC10 0/PC110/PC120/PC128/PC130/PC138/PC150/PC160/PC200/PC210/PC22 Komatsu used 0/PC228/PC240/PC270/PC300/PC350/PC360/PC400/PC450/PC460/PC49 excavator 0/PC650

> CAT303/CAT305/CAT305.5/CAT306/CAT307/CAT308/CAT311/CAT312/C AT313/CAT315/CAT318/CAT320/CAT323/CAT324/CAT325/CAT326/CAT3

Carter used excavator 29/CAT330/CAT336/CAT340/CAT345/CAT349/CAT375

DH(DX)35/55/60/70/75/80/150/200/215/220/225/235/260/300/350/370/420/ Doosan used excavator

500/530

SY16/SY35/SY55/SY60/SY65/SY75/SY85/SY95/SY115/SY135/SY155/SY Sany used excavator

205/SY215/SY235/SY265/SY305/SY335/SY365

/ZX330/ZX350/ZX360/ZX450/ZX600

Kobelco used excavator SK50/SK55/SK60/SK70/SK75/SK115/SK135/SK140/SK160/SK200/SK210/

SK230/S