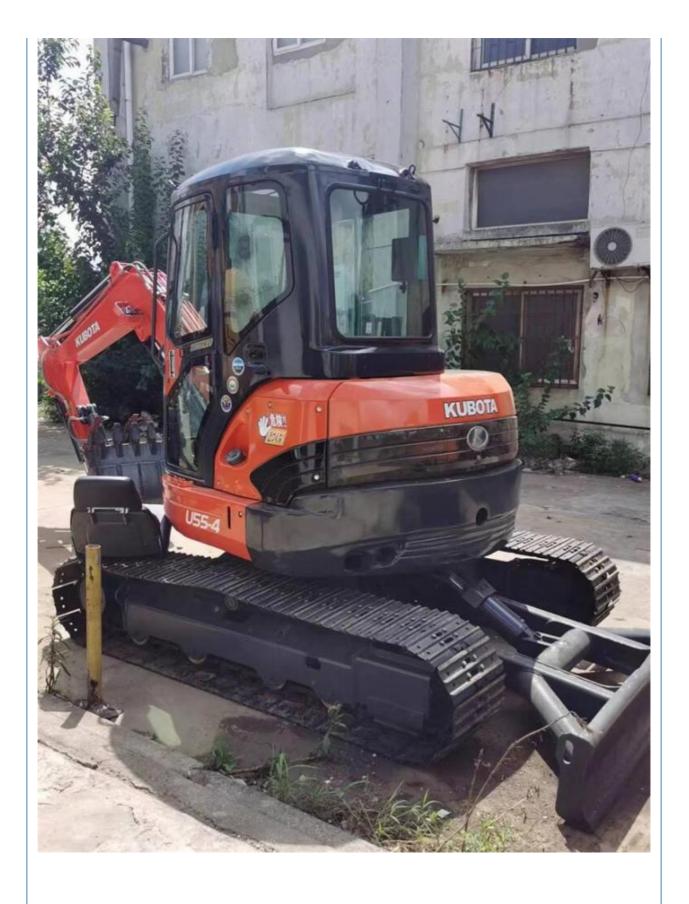

# Good Health Mini Kubota Excavator U55 with Original Hydraulic Valve Made in Japan

### **Basic Information**

Place of Origin: Japan

• Price: \$18,000.00/units 1-3 units



### **Product Specification**

Showroom Location: None · Operating Weight: 5130KG 0.16m<sup>3</sup> . Bucket Capacity: • Machine Weight: 5000 KG • Hydraulic Cylinder Brand: Original • Hydraulic Pump Brand: Original • Hydraulic Valve Brand: Original Kubota . Engine Brand: 35KW • Power: • Machinery Test Report: Provided • Video Outgoing-inspection: Provided

• Core Components: Pressure Vessel, Motor, Bearing, Gear,

Pump, Gearbox, Engine, PLC

Year: 2021Working Hours: 1300



## More Images









# **Product Description**















### Models Of Excavators We Sell

PC20/PC30/PC35/PC40/PC50/PC55/PC56/PC60/PC70/PC75/PC78/PC10 0/PC110/PC120/PC128/PC130/PC138/PC150/PC160/PC200/PC210/PC22 Komatsu used 0/PC228/PC240/PC270/PC300/PC350/PC360/PC400/PC450/PC460/PC49 excavator 0/PC650

> CAT303/CAT305/CAT305.5/CAT306/CAT307/CAT308/CAT311/CAT312/C AT313/CAT315/CAT318/CAT320/CAT323/CAT324/CAT325/CAT326/CAT3

Carter used excavator 29/CAT330/CAT336/CAT340/CAT345/CAT349/CAT375

DH(DX)35/55/60/70/75/80/150/200/215/220/225/235/260/300/350/370/420/ Doosan used excavator

500/530

SY16/SY35/SY55/SY60/SY65/SY75/SY85/SY95/SY115/SY135/SY155/SY Sany used excavator

205/SY215/SY235/SY265/SY305/SY335/SY365

/ZX330/ZX350/ZX360/ZX450/ZX600

Kobelco used excavator SK50/SK55/SK60/SK70/SK75/SK115/SK135/SK140/SK160/SK200/SK210/

SK230/SK235/S