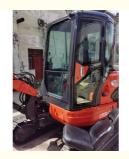

# Good Health Mini Kubota Excavator U55 with Original Hydraulic Valve Made in Japan

### **Product Specification**

Showroom Location: None · Operating Weight: 5130KG 0.16m<sup>3</sup> . Bucket Capacity: • Machine Weight: 5000 KG • Hydraulic Cylinder Brand: Original • Hydraulic Pump Brand: Original • Hydraulic Valve Brand: Original Kubota . Engine Brand: 35KW • Power: • Machinery Test Report: Provided • Video Outgoing-inspection: Provided

• Core Components: Pressure Vessel, Motor, Bearing, Gear,

Pump, Gearbox, Engine, PLC

Year: 2021Working Hours: 1300