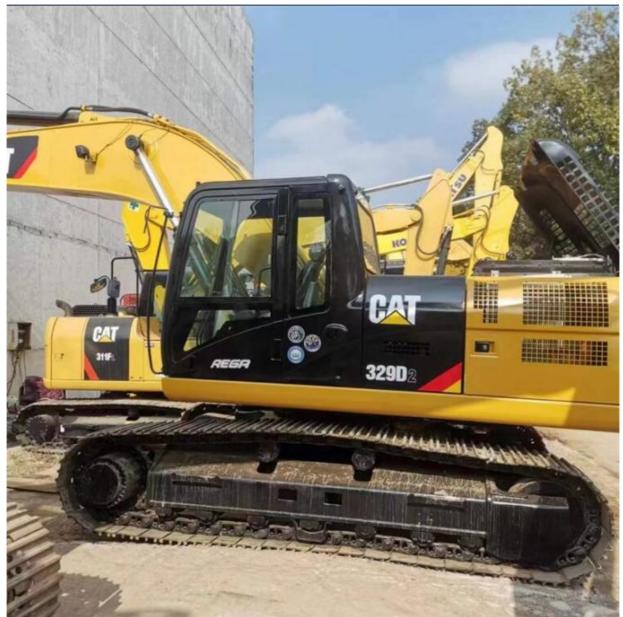

# CAT 329D Caterpillar 329 Excavator 1600 Working Hours for Engineering Machinery

# **Basic Information**

- Place of Origin:
- Price:
- Japan

None

1.6m<sup>3</sup>

CAT

2021

1600

152KW

# **Product Specification**

- Showroom Location:
- Operating Weight:
- Bucket Capacity:
- Machine Weight:
- Hydraulic Cylinder Brand: Original
- Hydraulic Pump Brand: Original Original
- Hydraulic Valve Brand:
- . Engine Brand:
- Power:
- Machinery Test Report: Provided
- Video Outgoing-inspection: Provided
- Core Components: Pressure Vessel, Motor, Bearing, Gear, Pump, Gearbox, Engine, PLC
- Year:
- Working Hours: