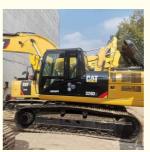

# CAT 329D Caterpillar 329 Excavator 1600 Working Hours for Engineering Machinery

# **Basic Information**

- Place of Origin:
- Price:
- Japan

None

1.6m<sup>3</sup>

CAT

2021

1600

152KW

# **Product Specification**

- Showroom Location:
- Operating Weight:
- Bucket Capacity:
- Machine Weight:
- Hydraulic Cylinder Brand: Original
- Hydraulic Pump Brand: Original Original
- Hydraulic Valve Brand:
- . Engine Brand:
- Power:
- Machinery Test Report: Provided
- Video Outgoing-inspection: Provided
- Core Components: Pressure Vessel, Motor, Bearing, Gear, Pump, Gearbox, Engine, PLC
- Year:
- Working Hours: