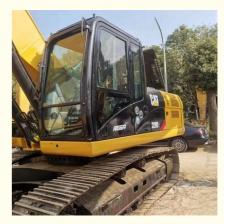

# CAT 329D Caterpillar 329 Excavator 1600 Working Hours for Engineering Machinery

# for more products please visit us on used-crawlerexcavator.com

# **Basic Information**

- Place of Origin:
- Price:
- Japan

None

1.6m<sup>3</sup>

CAT

2021

1600

152KW

29240kg

29000 KG

\$33,500.00/units 1-3 units



# **Product Specification**

- Showroom Location:
- Operating Weight:
- Bucket Capacity:
- Machine Weight:
- Hydraulic Cylinder Brand: Original
- Hydraulic Pump Brand: Original Original
- Hydraulic Valve Brand:
- . Engine Brand:
- Power:
- Machinery Test Report: Provided
- Video Outgoing-inspection: Provided
- Core Components: Pressure Vessel, Motor, Bearing, Gear, Pump, Gearbox, Engine, PLC
- Year:
- Working Hours:



# More Images









# Product Description





















# Models Of Excavators We Sell

| Komatsu used<br>excavator  | PC20/PC30/PC35/PC40/PC50/PC55/PC56/PC60/PC70/PC75/PC78/PC10<br>0/PC110/PC120/PC128/PC130/PC138/PC150/PC160/PC200/PC210/PC22<br>0/PC228/PC240/PC270/PC300/PC350/PC360/PC400/PC450/PC460/PC49<br>0/PC650 |
|----------------------------|--------------------------------------------------------------------------------------------------------------------------------------------------------------------------------------------------------|
| Carter used excavator      | CAT303/CAT305/CAT305.5/CAT306/CAT307/CAT308/CAT311/CAT312/C<br>AT313/CAT315/CAT318/CAT320/CAT323/CAT324/CAT325/CAT326/CAT3<br>29/CAT330/CAT336/CAT340/CAT345/CAT349/CAT375                             |
| Do