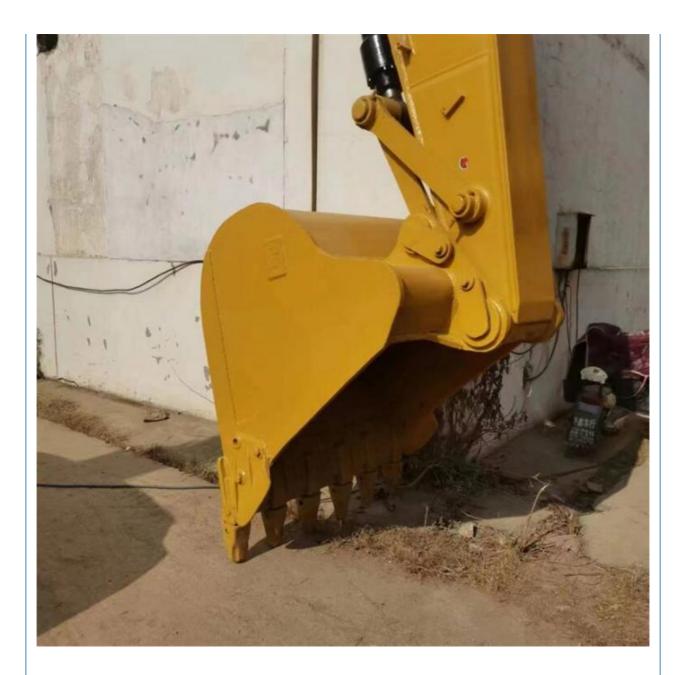

# CAT 329D Caterpillar 329 Excavator 1600 Working Hours for Engineering Machinery

# for more products please visit us on used-crawlerexcavator.com

# **Basic Information**

- Place of Origin:
- Price:
- Japan

None

1.6m<sup>3</sup>

CAT

2021

1600

152KW

29240kg

29000 KG

\$33,500.00/units 1-3 units



# **Product Specification**

- Showroom Location:
- Operating Weight:
- Bucket Capacity:
- Machine Weight:
- Hydraulic Cylinder Brand: Original
- Hydraulic Pump Brand: Original Original
- Hydraulic Valve Brand:
- . Engine Brand:
- Power:
- Machinery Test Report: Provided
- Video Outgoing-inspection: Provided
- Core Components: Pressure Vessel, Motor, Bearing, Gear, Pump, Gearbox, Engine, PLC
- Year:
- Working Hours:



# More Images









# Product Description





















# Models Of Excavators We Sell

| Komatsu used<br>excavator  | PC20/PC30/PC35/PC40/PC50/PC55/PC56/PC60/PC70/PC75/PC78/PC10<br>0/PC110/PC120/PC128/PC130/PC138/PC150/PC160/PC200/PC210/PC22<br>0/PC228/PC240/PC270/PC300/PC350/PC360/PC400/PC450/PC460/PC49<br>0/PC650 |
|----------------------------|--------------------------------------------------------------------------------------------------------------------------------------------------------------------------------------------------------|
| Carter used excavator      | CAT303/CAT305/CAT305.5/CAT306/CAT307/CAT308/CAT311/CAT312/C<br>AT313/CAT315/CAT318/CAT320/CAT323/CAT324/CAT325/CAT326/CAT3<br>29/CAT330/CAT336/CAT340/CAT345/CAT349/CAT375                             |
| Doosan used excavator      | DH(DX)35/55/60/70/75/80/150/200