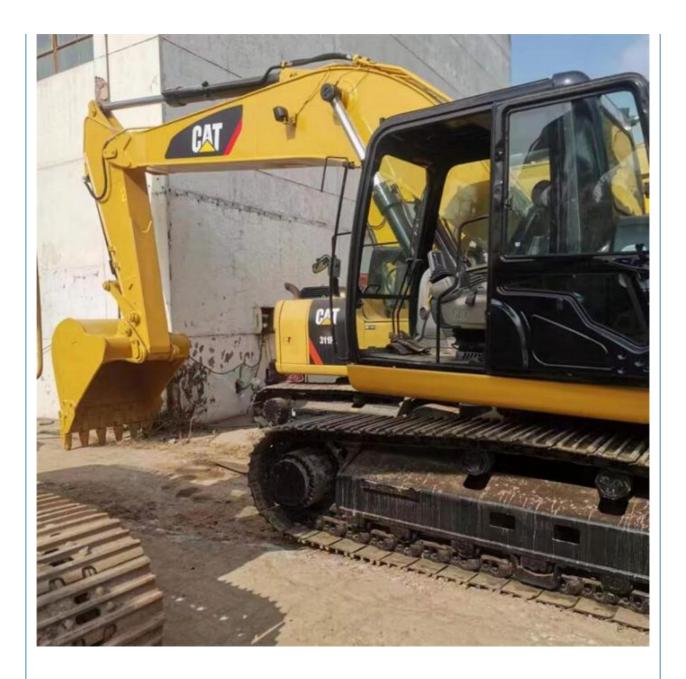

# CAT 329D Caterpillar 329 Excavator 1600 Working Hours for Engineering Machinery

# for more products please visit us on used-crawlerexcavator.com

# **Basic Information**

- Place of Origin:
- Price:
- Japan

None

1.6m<sup>3</sup>

CAT

2021

1600

152KW

29240kg

29000 KG

\$33,500.00/units 1-3 units



# **Product Specification**

- Showroom Location:
- Operating Weight:
- Bucket Capacity:
- Machine Weight:
- Hydraulic Cylinder Brand: Original
- Hydraulic Pump Brand: Original Original
- Hydraulic Valve Brand:
- . Engine Brand:
- Power:
- Machinery Test Report: Provided
- Video Outgoing-inspection: Provided
- Core Components: Pressure Vessel, Motor, Bearing, Gear, Pump, Gearbox, Engine, PLC
- Year:
- Working Hours:



# More Images









# Product Description





















# Models Of Excavators We Sell

| Komatsu used<br>excavator  | PC20/PC30/PC35/PC40/PC50/PC55/PC56/PC60/PC70/PC75/PC78/PC10<br>0/PC110/PC120/PC128/PC130/PC138/PC150/PC160/PC200/PC210/PC22<br>0/PC228/PC240/PC270/PC300/PC350/PC360/PC400/PC450/PC460/PC49<br>0/PC650 |
|----------------------------|--------------------------------------------------------------------------------------------------------------------------------------------------------------------------------------------------------|
| Carter used excavator      | CAT303/CAT305/CAT305.5/CAT306/CAT307/CAT308/CAT311/CAT312/C<br>AT313/CAT315/CAT318/CAT320/CAT323/CAT324/CAT325/CAT326/CAT3<br>29/CAT330/CAT336/CAT340/CAT345/CAT349/CAT375                             |
| Doosan used excavator      | DH(DX)35/55/60/70/75/80/150