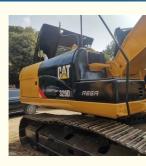

# CAT 329D Caterpillar 329 Excavator 1600 Working Hours for Engineering Machinery

# for more products please visit us on used-crawlerexcavator.com

# **Basic Information**

- Place of Origin:
- Price:
- Japan

None

1.6m<sup>3</sup>

CAT

2021

1600

152KW

29240kg

29000 KG

\$33,500.00/units 1-3 units



# **Product Specification**

- Showroom Location:
- Operating Weight:
- Bucket Capacity:
- Machine Weight:
- Hydraulic Cylinder Brand: Original
- Hydraulic Pump Brand: Original Original
- Hydraulic Valve Brand:
- . Engine Brand:
- Power:
- Machinery Test Report: Provided
- Video Outgoing-inspection: Provided
- Core Components: Pressure Vessel, Motor, Bearing, Gear, Pump, Gearbox, Engine, PLC
- Year:
- Working Hours:



# More Images









# Product Description





















# Models Of Excavators We Sell

| Komatsu used<br>excavator  | PC20/PC30/PC35/PC40/PC50/PC55/PC56/PC60/PC70/PC75/PC78/PC10<br>0/PC110/PC120/PC128/PC130/PC138/PC150/PC160/PC200/PC210/PC22<br>0/PC228/PC240/PC270/PC300/PC350/PC360/PC400/PC450/PC460/PC49<br>0/PC650 |
|----------------------------|--------------------------------------------------------------------------------------------------------------------------------------------------------------------------------------------------------|
| Carter used excavator      | CAT303/CAT305/CAT305.5/CAT306/CAT307/CAT308/CAT311/CAT312/C<br>AT313/CAT315/CAT318/CAT320/CAT323/CAT324/CAT325/CAT326/CAT3<br>29/CAT330/CAT336/CAT340/CAT345/CAT349/CAT375                             |
| Doosan used excavat