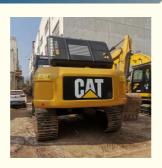

# CAT 329D Caterpillar 329 Excavator 1600 Working Hours for Engineering Machinery

# for more products please visit us on used-crawlerexcavator.com

# **Basic Information**

- Place of Origin:
- Price:
- Japan

None

1.6m<sup>3</sup>

CAT

2021

1600

152KW

29240kg

29000 KG

\$33,500.00/units 1-3 units



# **Product Specification**

- Showroom Location:
- Operating Weight:
- Bucket Capacity:
- Machine Weight:
- Hydraulic Cylinder Brand: Original
- Hydraulic Pump Brand: Original Original
- Hydraulic Valve Brand:
- . Engine Brand:
- Power:
- Machinery Test Report: Provided
- Video Outgoing-inspection: Provided
- Core Components: Pressure Vessel, Motor, Bearing, Gear, Pump, Gearbox, Engine, PLC
- Year:
- Working Hours:



# More Images









# Product Description





















# Models Of Excavators We Sell

| Komatsu used<br>excavator  | PC20/PC30/PC35/PC40/PC50/PC55/PC56/PC60/PC70/PC75/PC78/PC10<br>0/PC110/PC120/PC128/PC130/PC138/PC150/PC160/PC200/PC210/PC22<br>0/PC228/PC240/PC270/PC300/PC350/PC360/PC400/PC450/PC460/PC49<br>0/PC650 |
|----------------------------|--------------------------------------------------------------------------------------------------------------------------------------------------------------------------------------------------------|
| Carter used excavator      | CAT303/CAT305/CAT305.5/CAT306/CAT307/CAT308/CAT311/CAT312/C<br>AT313/CAT315/CAT318/CAT320/CAT323/CAT324/CAT325/CAT326/CAT3<br>29/CAT330/CAT336/CAT340/CAT345/CAT349/CAT375                             |
| Doosan used excavator