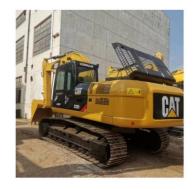

# CAT 329D Caterpillar 329 Excavator 1600 Working Hours for Engineering Machinery

# **Product Specification**

- Showroom Location:
- Operating Weight:
- Bucket Capacity:
- Machine Weight:
- Hydraulic Cylinder Brand: Original
- Hydraulic Pump Brand: Original Original
- Hydraulic Valve Brand:
- . Engine Brand:
- Power:
- Machinery Test Report: Provided
- Video Outgoing-inspection: Provided
- Core Components: Pressure Vessel, Motor, Bearing, Gear, Pump, Gearbox, Engine, PLC
- Year:
- Working Hours: