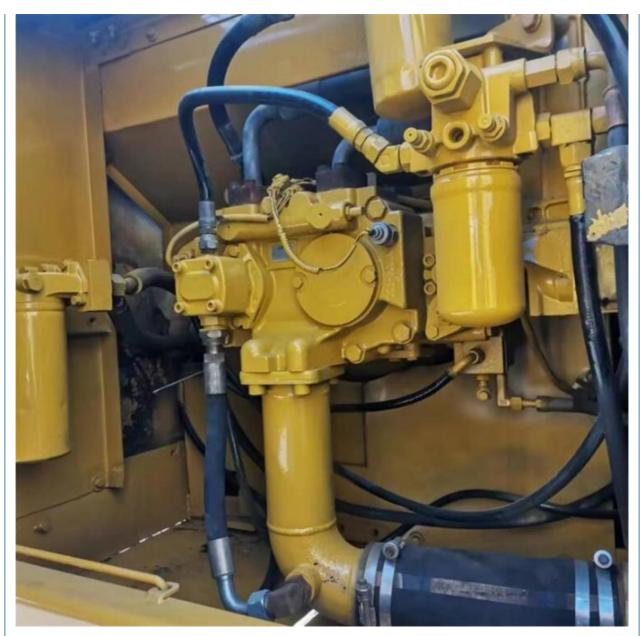

# CAT 329D Caterpillar 329 Excavator 1600 Working Hours for Engineering Machinery

# for more products please visit us on used-crawlerexcavator.com

# **Basic Information**

- Place of Origin:
- Price:
- Japan

None

1.6m<sup>3</sup>

CAT

2021

1600

152KW

29240kg

29000 KG

\$33,500.00/units 1-3 units



# **Product Specification**

- Showroom Location:
- Operating Weight:
- Bucket Capacity:
- Machine Weight:
- Hydraulic Cylinder Brand: Original
- Hydraulic Pump Brand: Original Original
- Hydraulic Valve Brand:
- . Engine Brand:
- Power:
- Machinery Test Report: Provided
- Video Outgoing-inspection: Provided
- Core Components: Pressure Vessel, Motor, Bearing, Gear, Pump, Gearbox, Engine, PLC
- Year:
- Working Hours:



# More Images









# Product Description





















# Models Of Excavators We Sell

| Komatsu used<br>excavator  | PC20/PC30/PC35/PC40/PC50/PC55/PC56/PC60/PC70/PC75/PC78/PC10<br>0/PC110/PC120/PC128/PC130/PC138/PC150/PC160/PC200/PC210/PC22<br>0/PC228/PC240/PC270/PC300/PC350/PC360/PC400/PC450/PC460/PC49<br>0/PC650 |
|----------------------------|--------------------------------------------------------------------------------------------------------------------------------------------------------------------------------------------------------|
| Carter used excavator      | CAT303/CAT305/CAT305.5/CAT306/CAT307/CAT308/CAT311/CAT312/C<br>AT313/CAT315/CAT318/CAT320/CAT323/CAT324/CAT325/CAT326/CAT3<br>29/CAT330/CAT336/CAT340/CAT345/CAT349/CAT375                             |
| Doosan used excavator      | DH(DX)35/55/60/70/75/80/150/200/215/220